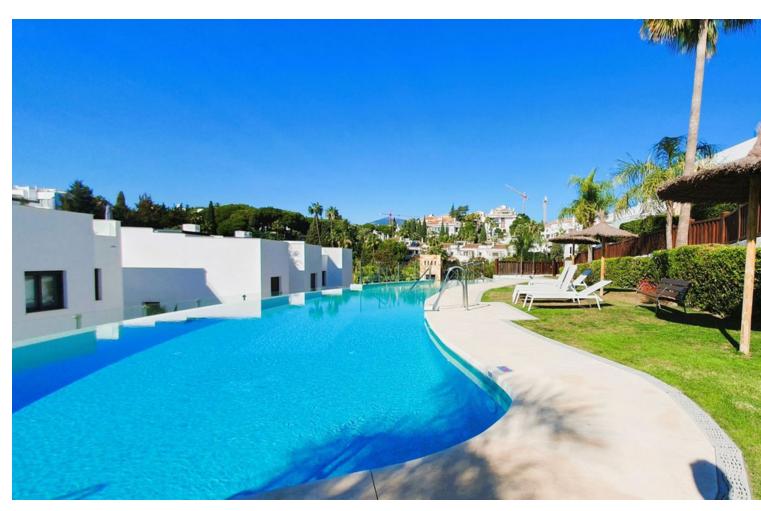

## Sales - House - The Golden Mile 1.450.000€

The Golden Mile House

Community: 4,200 EUR / year

4

4

302 m2

Welcome to contemporary luxury in this stunning townhouse, located in an exclusive gated community with community pool and lush gardens. Built in 2019, this modern 4 bedroom, 3 bathroom residence is ready to welcome its new owner into a lifestyle of elegance and comfort. Located just a 5-minute walk from the iconic Puente Romano and close to all amenities, this home combines the serenity of a quiet area with the convenience of having everything within reach. From schools to local services, everything is within walking distance. The house has all the amenities for luxury living in Marbella. In the basement, you will enjoy your own private garage. Central heating and air conditioning ensure an optimal environment throughout the house, adapting to your preferences. The kitchen, modern and fully equipped, becomes the heart of the house, where every corner has been designed for functionality and style. The terraces in each room give you space to relax and enjoy the Mediterranean climate. Highlighting the essence of outdoor living, the main floor offers a generous terrace off the dining room, ideal for entertaining. In addition, on the rooftop, an extensive solarium with Jacuzzi becomes the perfect setting for the best barbecues and unforgettable moments. Don't miss the opportunity to fall in love with this house, which brings together the best of modern design and comfort in one place. Contact us now and discover your new home.