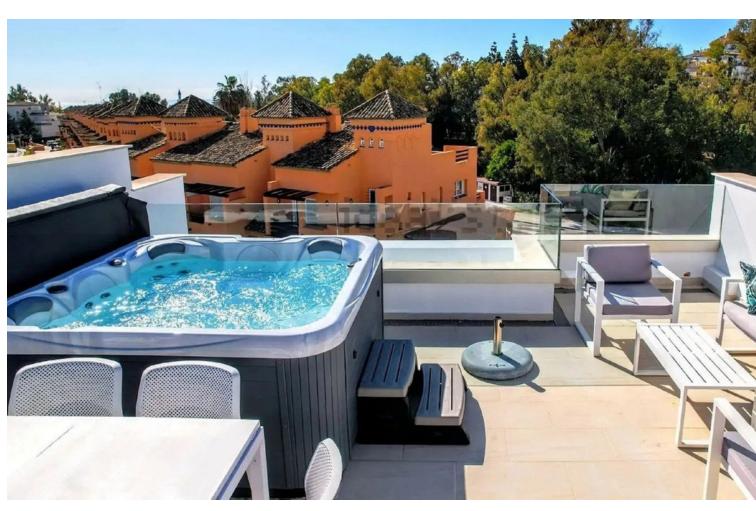

## Sales - House - The Golden Mile 1.450.000€

The Golden Mile House

Community: 4,200 EUR / year

4

4

302 m2

Welcome to contemporary luxury in this stunning townhouse, located in an exclusive gated community with community pool and lush gardens. Built in 2019, this modern 4 bedroom, 3 bathroom residence is ready to welcome its new owner into a lifestyle of elegance and comfort. Located just a 5-minute walk from the iconic Puente Romano and close to all amenities, this home combines the serenity of a quiet area with the convenience of having everything within reach. From schools to local services, everything is within walking distance. The house has all the amenities for luxury living in Marbella. In the basement, you will enjoy your own private garage. Central heating and air conditioning ensure an optimal environment throughout the house, adapting to your preferences. The kitchen, modern and fully equipped, becomes the heart of the house, where every corner has been designed for functionality and style. The terraces in each room give you space to relax and enjoy the Mediterranean climate. Highlighting the essence of outdoor living, the main floor offers a generous terrace off the dining room, ideal for entertaining. In addition, on the rooftop, an extensive solarium with Jacuzzi becomes the perfect setting for the best barbecues and unforgettable moments. Don't miss the opportunity to fall in love with this house, which brings together the best of modern design and comfort in one place. Contact us now and discover your new home.