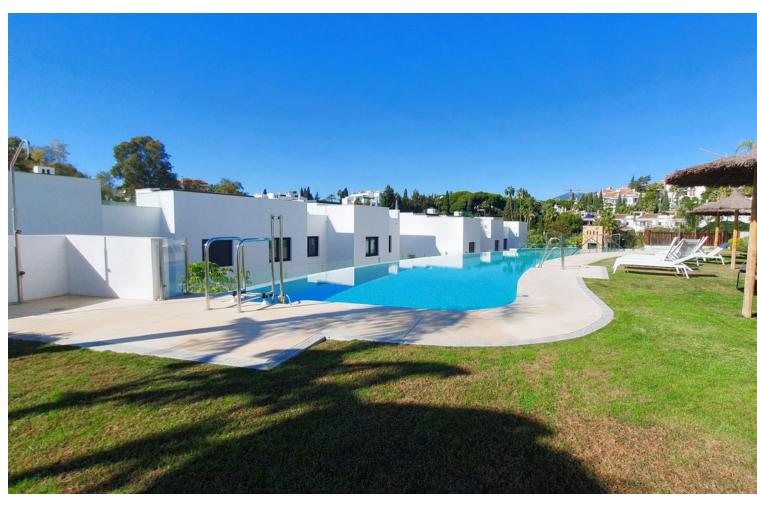

## Sales - House - The Golden Mile 1.450.000€

The Golden Mile House

Community: 4,200 EUR / year

4

4

302 m2

Welcome to contemporary luxury in this stunning townhouse, located in an exclusive gated community with community pool and lush gardens. Built in 2019, this modern 4 bedroom, 3 bathroom residence is ready to welcome its new owner into a lifestyle of elegance and comfort. Located just a 5-minute walk from the iconic Puente Romano and close to all amenities, this home combines the serenity of a quiet area with the convenience of having everything within reach. From schools to local services, everything is within walking distance. The house has all the amenities for luxury living in Marbella. In the basement, you will enjoy your own private garage. Central heating and air conditioning ensure an optimal environment throughout the house, adapting to your preferences. The kitchen, modern and fully equipped, becomes the heart of the house, where every corner has been designed for functionality and style. The terraces in each room give you space to relax and enjoy the Mediterranean climate. Highlighting the essence of outdoor living, the main floor offers a generous terrace off the dining room, ideal for entertaining. In addition, on the rooftop, an extensive solarium with Jacuzzi becomes the perfect setting for the best barbecues and unforgettable moments. Don't miss the opportunity to fall in love with this house, which brings together the best of modern design and comfort in one place. Contact us now and discover your new home.