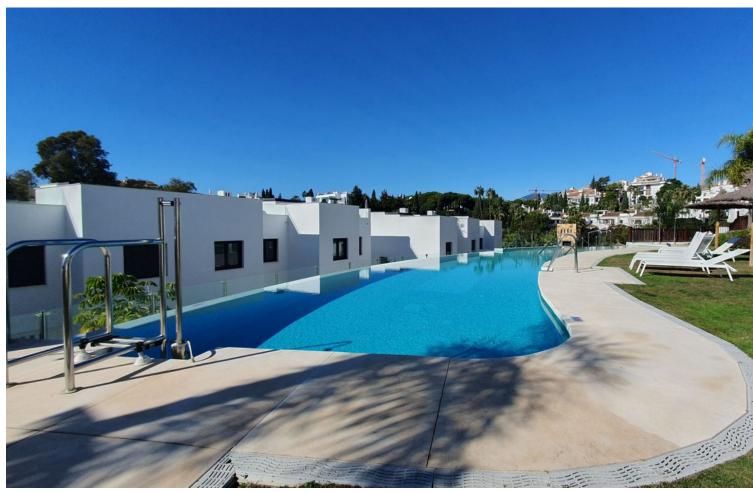

## Sales - House - The Golden Mile 1.450.000€

The Golden Mile House

Community: 4,200 EUR / year

4

4

302 m2

Welcome to contemporary luxury in this stunning townhouse, located in an exclusive gated community with community pool and lush gardens. Built in 2019, this modern 4 bedroom, 3 bathroom residence is ready to welcome its new owner into a lifestyle of elegance and comfort. Located just a 5-minute walk from the iconic Puente Romano and close to all amenities, this home combines the serenity of a quiet area with the convenience of having everything within reach. From schools to local services, everything is within walking distance. The house has all the amenities for luxury living in Marbella. In the basement, you will enjoy your own private garage. Central heating and air conditioning ensure an optimal environment throughout the house, adapting to your preferences. The kitchen, modern and fully equipped, becomes the heart of the house, where every corner has been designed for functionality and style. The terraces in each room give you space to relax and enjoy the Mediterranean climate. Highlighting the essence of outdoor living, the main floor offers a generous terrace off the dining room, ideal for entertaining. In addition, on the rooftop, an extensive solarium with Jacuzzi becomes the perfect setting for the best barbecues and unforgettable moments. Don't miss the opportunity to fall in love with this house, which brings together the best of modern design and comfort in one place. Contact us now and discover your new home.