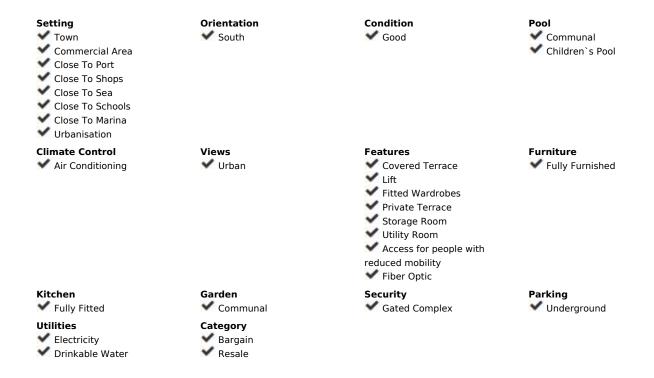

## Sales - House - The Golden Mile 1.450.000€

The Golden Mile House

Community: 4,200 EUR / year

4

4

302 m2

Welcome to contemporary luxury in this stunning townhouse, located in an exclusive gated community with community pool and lush gardens. Built in 2019, this modern 4 bedroom, 3 bathroom residence is ready to welcome its new owner into a lifestyle of elegance and comfort. Located just a 5-minute walk from the iconic Puente Romano and close to all amenities, this home combines the serenity of a quiet area with the convenience of having everything within reach. From schools to local services, everything is within walking distance. The house has all the amenities for luxury living in Marbella. In the basement, you will enjoy your own private garage. Central heating and air conditioning ensure an optimal environment throughout the house, adapting to your preferences. The kitchen, modern and fully equipped, becomes the heart of the house, where every corner has been designed for functionality and style. The terraces in each room give you space to relax and enjoy the Mediterranean climate. Highlighting the essence of outdoor living, the main floor offers a generous terrace off the dining room, ideal for entertaining. In addition, on the rooftop, an extensive solarium with Jacuzzi becomes the perfect setting for the best barbecues and unforgettable moments. Don't miss the opportunity to fall in love with this house, which brings together the best of modern design and comfort in one place. Contact us now and discover your new home.