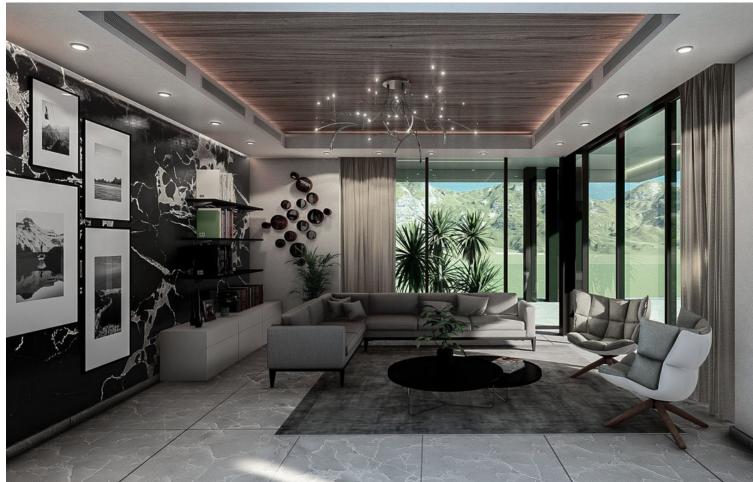

## Sales - House - Atalaya 6.600.000€

Atalaya House

6

6

750 m<sup>2</sup>

1500 m<sup>2</sup>

A rare opportunity to acquire this brand-new contemporary villa set over four levels and situated in La Alquería, in a highly sought after area which is becoming a top end contemporary style living core at approximately 4kms from the beach and 1km from shops, golf club and schools. The property is south west orientated and offers wonderful golf, lake, sea and mountain views. The accommodation is distributed as follows: On the lower level there is room for at least 20 cars in this double height garage, ideally suited for a car collector or enthusiast. Lower ground floor offers an indoor pool along with full gymnasium, sauna, office, storage room, staff accommodation. On the entrance level which has an elevator which reaches all the floors. Living room with pocket windows which fold back into the walls. Dinning room, kitchen, utility room and large wrap around terrace which leads to the main pool and garden. Upper level has three bedrooms which share terrace are to the right and a master bedroom with private bathroom, dressing room and shower is to the left-hand side. The views encompass golf, lake and the sea views. Additional features include: underfloor heating throughout. air conditioning, Technical exterior carpentry, sound surround system, electric curtains and shutters, water tank and a carport.