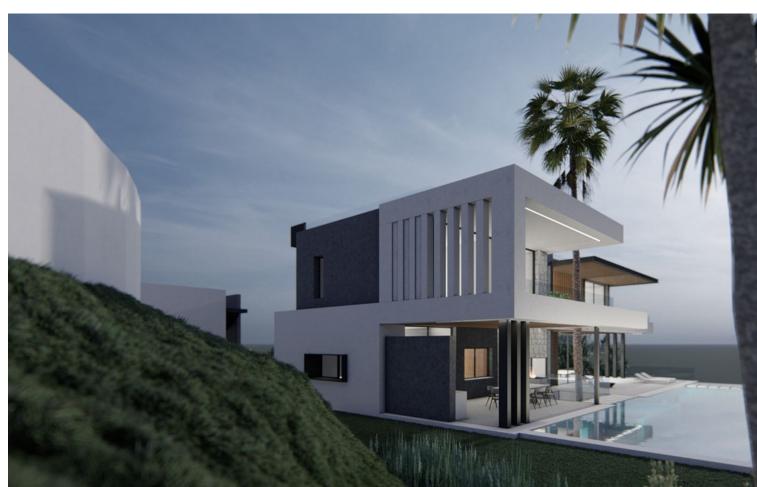

## Sales - House - Atalaya 6.600.000€

Atalaya House

6

6

750 m<sup>2</sup>

1500 m<sup>2</sup>

A rare opportunity to acquire this brand-new contemporary villa set over four levels and situated in La Alquería, in a highly sought after area which is becoming a top end contemporary style living core at approximately 4kms from the beach and 1km from shops, golf club and schools. The property is south west orientated and offers wonderful golf, lake, sea and mountain views. The accommodation is distributed as follows: On the lower level there is room for at least 20 cars in this double height garage, ideally suited for a car collector or enthusiast. Lower ground floor offers an indoor pool along with full gymnasium, sauna, office, storage room, staff accommodation. On the entrance level which has an elevator which reaches all the floors. Living room with pocket windows which fold back into the walls. Dinning room, kitchen, utility room and large wrap around terrace which leads to the main pool and garden. Upper level has three bedrooms which share terrace are to the right and a master bedroom with private bathroom, dressing room and shower is to the left-hand side. The views encompass golf, lake and the sea views. Additional features include: underfloor heating throughout. air conditioning, Technical exterior carpentry, sound surround system, electric curtains and shutters, water tank and a carport.