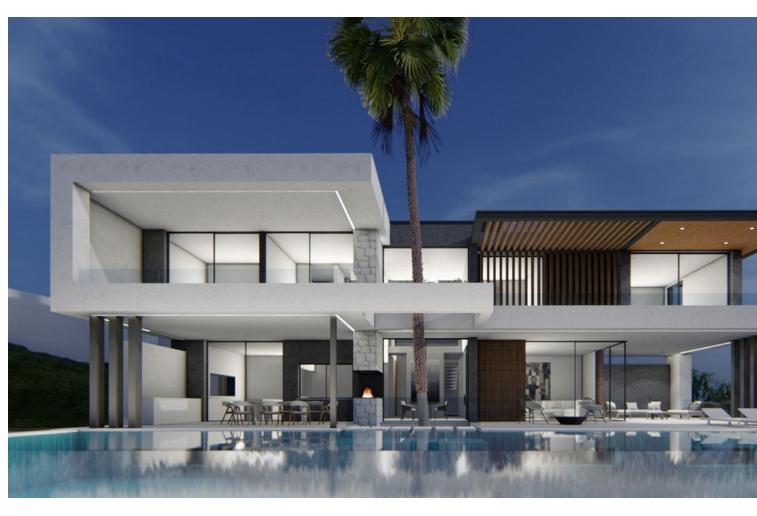

## Sales - House - Atalaya 6.600.000€

Atalaya House

6

6

750 m<sup>2</sup>

1500 m<sup>2</sup>

A rare opportunity to acquire this brand-new contemporary villa set over four levels and situated in La Alquería, in a highly sought after area which is becoming a top end contemporary style living core at approximately 4kms from the beach and 1km from shops, golf club and schools. The property is south west orientated and offers wonderful golf, lake, sea and mountain views. The accommodation is distributed as follows: On the lower level there is room for at least 20 cars in this double height garage, ideally suited for a car collector or enthusiast. Lower ground floor offers an indoor pool along with full gymnasium, sauna, office, storage room, staff accommodation. On the entrance level which has an elevator which reaches all the floors. Living room with pocket windows which fold back into the walls. Dinning room, kitchen, utility room and large wrap around terrace which leads to the main pool and garden. Upper level has three bedrooms which share terrace are to the right and a master bedroom with private bathroom, dressing room and shower is to the left-hand side. The views encompass golf, lake and the sea views. Additional features include: underfloor heating throughout. air conditioning, Technical exterior carpentry, sound surround system, electric curtains and shutters, water tank and a carport.