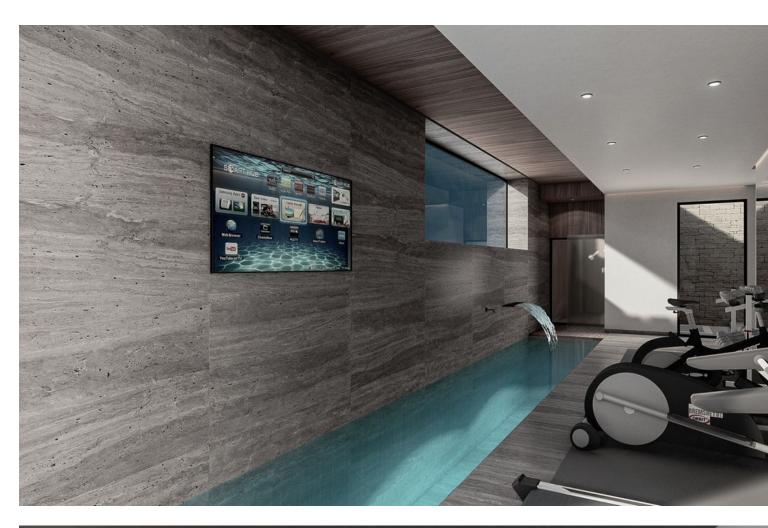

## Sales - House - Atalaya 6.600.000€

Atalaya House

6

6

750 m<sup>2</sup>

1500 m<sup>2</sup>

A rare opportunity to acquire this brand-new contemporary villa set over four levels and situated in La Alquería, in a highly sought after area which is becoming a top end contemporary style living core at approximately 4kms from the beach and 1km from shops, golf club and schools. The property is south west orientated and offers wonderful golf, lake, sea and mountain views. The accommodation is distributed as follows: On the lower level there is room for at least 20 cars in this double height garage, ideally suited for a car collector or enthusiast. Lower ground floor offers an indoor pool along with full gymnasium, sauna, office, storage room, staff accommodation. On the entrance level which has an elevator which reaches all the floors. Living room with pocket windows which fold back into the walls. Dinning room, kitchen, utility room and large wrap around terrace which leads to the main pool and garden. Upper level has three bedrooms which share terrace are to the right and a master bedroom with private bathroom, dressing room and shower is to the left-hand side. The views encompass golf, lake and the sea views. Additional features include: underfloor heating throughout. air conditioning, Technical exterior carpentry, sound surround system, electric curtains and shutters, water tank and a carport.