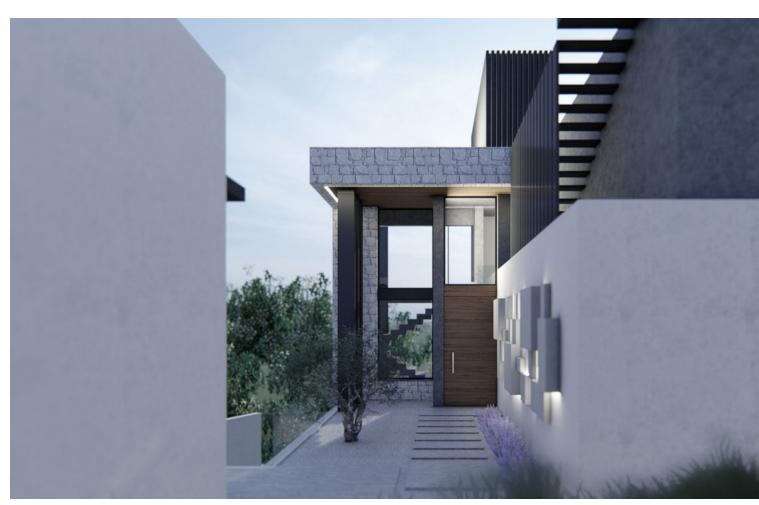

## Sales - House - Atalaya 6.600.000€

Atalaya House

6

6

750 m<sup>2</sup>

1500 m<sup>2</sup>

A rare opportunity to acquire this brand-new contemporary villa set over four levels and situated in La Alquería, in a highly sought after area which is becoming a top end contemporary style living core at approximately 4kms from the beach and 1km from shops, golf club and schools. The property is south west orientated and offers wonderful golf, lake, sea and mountain views. The accommodation is distributed as follows: On the lower level there is room for at least 20 cars in this double height garage, ideally suited for a car collector or enthusiast. Lower ground floor offers an indoor pool along with full gymnasium, sauna, office, storage room, staff accommodation. On the entrance level which has an elevator which reaches all the floors. Living room with pocket windows which fold back into the walls. Dinning room, kitchen, utility room and large wrap around terrace which leads to the main pool and garden. Upper level has three bedrooms which share terrace are to the right and a master bedroom with private bathroom, dressing room and shower is to the left-hand side. The views encompass golf, lake and the sea views. Additional features include: underfloor heating throughout. air conditioning, Technical exterior carpentry, sound surround system, electric curtains and shutters, water tank and a carport.