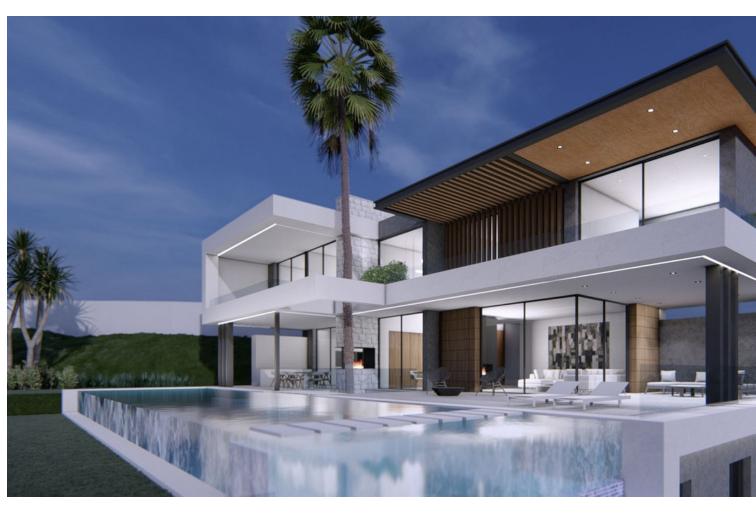

## Sales - House - Atalaya 6.600.000€

Atalaya House

6

6

750 m<sup>2</sup>

1500 m<sup>2</sup>

A rare opportunity to acquire this brand-new contemporary villa set over four levels and situated in La Alquería, in a highly sought after area which is becoming a top end contemporary style living core at approximately 4kms from the beach and 1km from shops, golf club and schools. The property is south west orientated and offers wonderful golf, lake, sea and mountain views. The accommodation is distributed as follows: On the lower level there is room for at least 20 cars in this double height garage, ideally suited for a car collector or enthusiast. Lower ground floor offers an indoor pool along with full gymnasium, sauna, office, storage room, staff accommodation. On the entrance level which has an elevator which reaches all the floors. Living room with pocket windows which fold back into the walls. Dinning room, kitchen, utility room and large wrap around terrace which leads to the main pool and garden. Upper level has three bedrooms which share terrace are to the right and a master bedroom with private bathroom, dressing room and shower is to the left-hand side. The views encompass golf, lake and the sea views. Additional features include: underfloor heating throughout. air conditioning, Technical exterior carpentry, sound surround system, electric curtains and shutters, water tank and a carport.