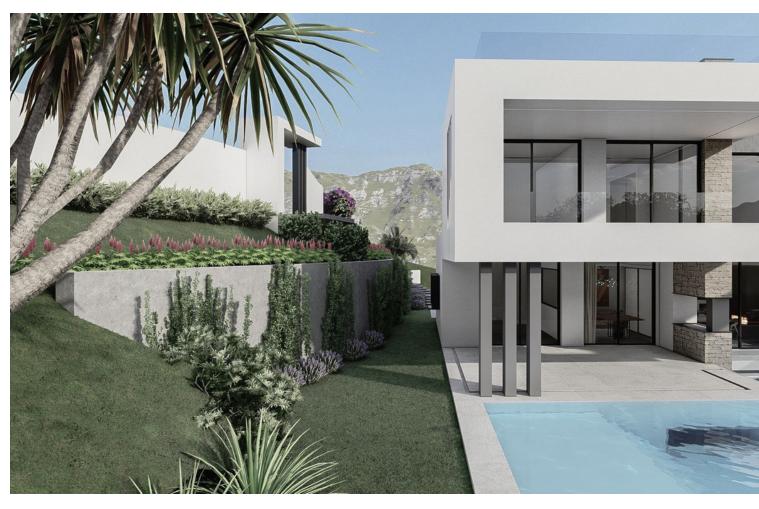

## Sales - House - Atalaya 6.600.000€

Atalaya House

6

6

750 m<sup>2</sup>

1500 m<sup>2</sup>

A rare opportunity to acquire this brand-new contemporary villa set over four levels and situated in La Alquería, in a highly sought after area which is becoming a top end contemporary style living core at approximately 4kms from the beach and 1km from shops, golf club and schools. The property is south west orientated and offers wonderful golf, lake, sea and mountain views. The accommodation is distributed as follows: On the lower level there is room for at least 20 cars in this double height garage, ideally suited for a car collector or enthusiast. Lower ground floor offers an indoor pool along with full gymnasium, sauna, office, storage room, staff accommodation. On the entrance level which has an elevator which reaches all the floors. Living room with pocket windows which fold back into the walls. Dinning room, kitchen, utility room and large wrap around terrace which leads to the main pool and garden. Upper level has three bedrooms which share terrace are to the right and a master bedroom with private bathroom, dressing room and shower is to the left-hand side. The views encompass golf, lake and the sea views. Additional features include: underfloor heating throughout. air conditioning, Technical exterior carpentry, sound surround system, electric curtains and shutters, water tank and a carport.