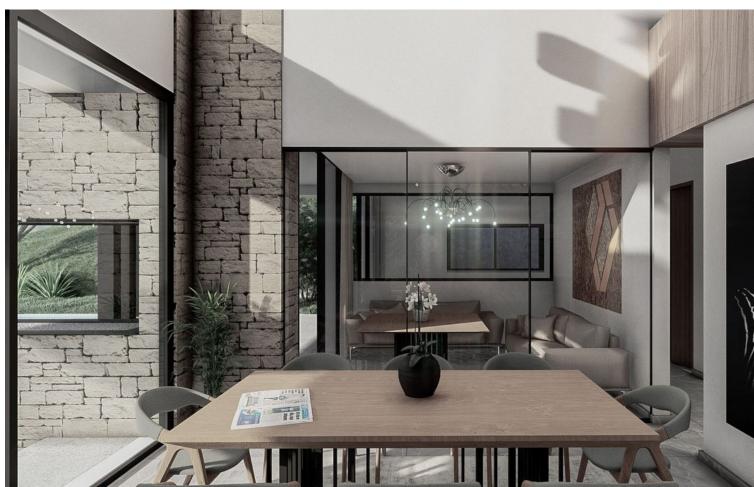

## Sales - House - Atalaya 6.600.000€

Atalaya House

6

6

750 m<sup>2</sup>

1500 m<sup>2</sup>

A rare opportunity to acquire this brand-new contemporary villa set over four levels and situated in La Alquería, in a highly sought after area which is becoming a top end contemporary style living core at approximately 4kms from the beach and 1km from shops, golf club and schools. The property is south west orientated and offers wonderful golf, lake, sea and mountain views. The accommodation is distributed as follows: On the lower level there is room for at least 20 cars in this double height garage, ideally suited for a car collector or enthusiast. Lower ground floor offers an indoor pool along with full gymnasium, sauna, office, storage room, staff accommodation. On the entrance level which has an elevator which reaches all the floors. Living room with pocket windows which fold back into the walls. Dinning room, kitchen, utility room and large wrap around terrace which leads to the main pool and garden. Upper level has three bedrooms which share terrace are to the right and a master bedroom with private bathroom, dressing room and shower is to the left-hand side. The views encompass golf, lake and the sea views. Additional features include: underfloor heating throughout. air conditioning, Technical exterior carpentry, sound surround system, electric curtains and shutters, water tank and a carport.