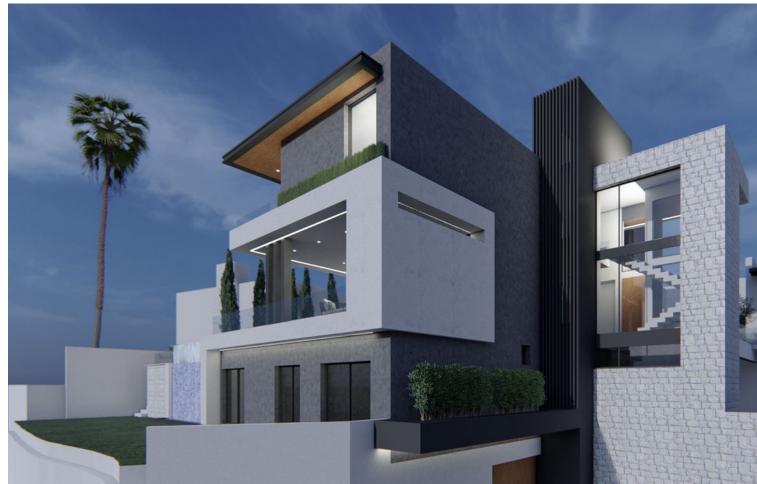

## Sales - House - Atalaya 6.600.000€

Atalaya House

6

6

750 m<sup>2</sup>

1500 m<sup>2</sup>

A rare opportunity to acquire this brand-new contemporary villa set over four levels and situated in La Alquería, in a highly sought after area which is becoming a top end contemporary style living core at approximately 4kms from the beach and 1km from shops, golf club and schools. The property is south west orientated and offers wonderful golf, lake, sea and mountain views. The accommodation is distributed as follows: On the lower level there is room for at least 20 cars in this double height garage, ideally suited for a car collector or enthusiast. Lower ground floor offers an indoor pool along with full gymnasium, sauna, office, storage room, staff accommodation. On the entrance level which has an elevator which reaches all the floors. Living room with pocket windows which fold back into the walls. Dinning room, kitchen, utility room and large wrap around terrace which leads to the main pool and garden. Upper level has three bedrooms which share terrace are to the right and a master bedroom with private bathroom, dressing room and shower is to the left-hand side. The views encompass golf, lake and the sea views. Additional features include: underfloor heating throughout. air conditioning, Technical exterior carpentry, sound surround system, electric curtains and shutters, water tank and a carport.