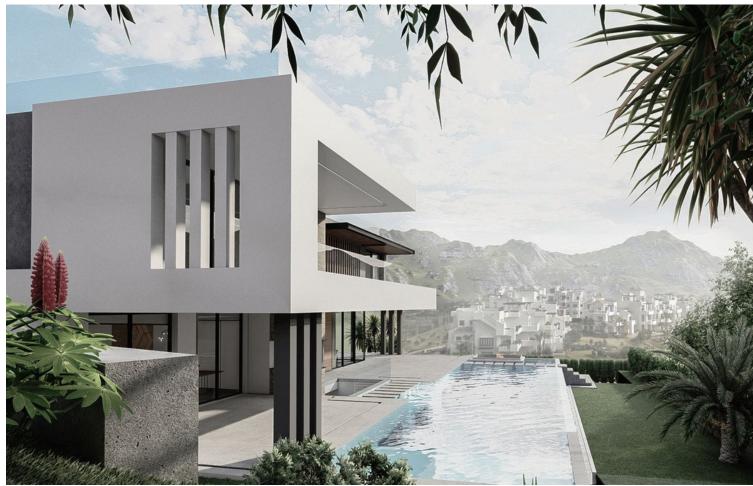

## Sales - House - Atalaya 6.600.000€

Atalaya House

6

6

750 m<sup>2</sup>

1500 m<sup>2</sup>

A rare opportunity to acquire this brand-new contemporary villa set over four levels and situated in La Alquería, in a highly sought after area which is becoming a top end contemporary style living core at approximately 4kms from the beach and 1km from shops, golf club and schools. The property is south west orientated and offers wonderful golf, lake, sea and mountain views. The accommodation is distributed as follows: On the lower level there is room for at least 20 cars in this double height garage, ideally suited for a car collector or enthusiast. Lower ground floor offers an indoor pool along with full gymnasium, sauna, office, storage room, staff accommodation. On the entrance level which has an elevator which reaches all the floors. Living room with pocket windows which fold back into the walls. Dinning room, kitchen, utility room and large wrap around terrace which leads to the main pool and garden. Upper level has three bedrooms which share terrace are to the right and a master bedroom with private bathroom, dressing room and shower is to the left-hand side. The views encompass golf, lake and the sea views. Additional features include: underfloor heating throughout. air conditioning, Technical exterior carpentry, sound surround system, electric curtains and shutters, water tank and a carport.