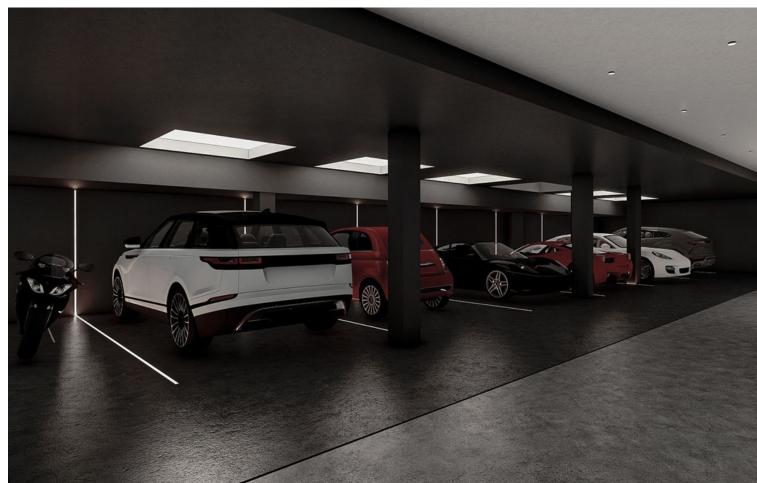

## Sales - House - Atalaya 6.600.000€

Atalaya House

6

6

750 m<sup>2</sup>

1500 m<sup>2</sup>

A rare opportunity to acquire this brand-new contemporary villa set over four levels and situated in La Alquería, in a highly sought after area which is becoming a top end contemporary style living core at approximately 4kms from the beach and 1km from shops, golf club and schools. The property is south west orientated and offers wonderful golf, lake, sea and mountain views. The accommodation is distributed as follows: On the lower level there is room for at least 20 cars in this double height garage, ideally suited for a car collector or enthusiast. Lower ground floor offers an indoor pool along with full gymnasium, sauna, office, storage room, staff accommodation. On the entrance level which has an elevator which reaches all the floors. Living room with pocket windows which fold back into the walls. Dinning room, kitchen, utility room and large wrap around terrace which leads to the main pool and garden. Upper level has three bedrooms which share terrace are to the right and a master bedroom with private bathroom, dressing room and shower is to the left-hand side. The views encompass golf, lake and the sea views. Additional features include: underfloor heating throughout. air conditioning, Technical exterior carpentry, sound surround system, electric curtains and shutters, water tank and a carport.