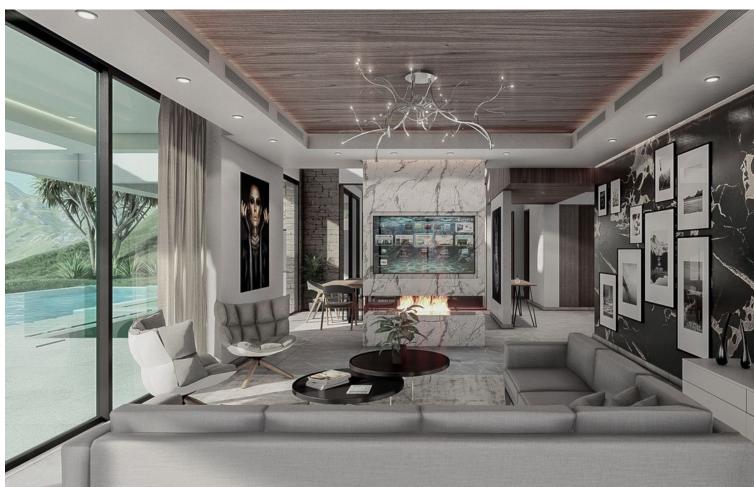

## Sales - House - Atalaya 6.600.000€

Atalaya House

6

6

750 m<sup>2</sup>

1500 m<sup>2</sup>

A rare opportunity to acquire this brand-new contemporary villa set over four levels and situated in La Alquería, in a highly sought after area which is becoming a top end contemporary style living core at approximately 4kms from the beach and 1km from shops, golf club and schools. The property is south west orientated and offers wonderful golf, lake, sea and mountain views. The accommodation is distributed as follows: On the lower level there is room for at least 20 cars in this double height garage, ideally suited for a car collector or enthusiast. Lower ground floor offers an indoor pool along with full gymnasium, sauna, office, storage room, staff accommodation. On the entrance level which has an elevator which reaches all the floors. Living room with pocket windows which fold back into the walls. Dinning room, kitchen, utility room and large wrap around terrace which leads to the main pool and garden. Upper level has three bedrooms which share terrace are to the right and a master bedroom with private bathroom, dressing room and shower is to the left-hand side. The views encompass golf, lake and the sea views. Additional features include: underfloor heating throughout. air conditioning, Technical exterior carpentry, sound surround system, electric curtains and shutters, water tank and a carport.