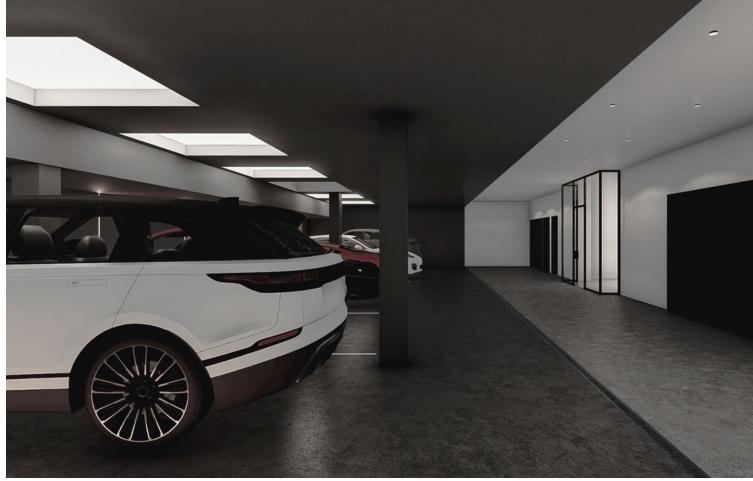

## Sales - House - Atalaya 6.600.000€

Atalaya House

6

6

750 m<sup>2</sup>

1500 m<sup>2</sup>

A rare opportunity to acquire this brand-new contemporary villa set over four levels and situated in La Alquería, in a highly sought after area which is becoming a top end contemporary style living core at approximately 4kms from the beach and 1km from shops, golf club and schools. The property is south west orientated and offers wonderful golf, lake, sea and mountain views. The accommodation is distributed as follows: On the lower level there is room for at least 20 cars in this double height garage, ideally suited for a car collector or enthusiast. Lower ground floor offers an indoor pool along with full gymnasium, sauna, office, storage room, staff accommodation. On the entrance level which has an elevator which reaches all the floors. Living room with pocket windows which fold back into the walls. Dinning room, kitchen, utility room and large wrap around terrace which leads to the main pool and garden. Upper level has three bedrooms which share terrace are to the right and a master bedroom with private bathroom, dressing room and shower is to the left-hand side. The views encompass golf, lake and the sea views. Additional features include: underfloor heating throughout. air conditioning, Technical exterior carpentry, sound surround system, electric curtains and shutters, water tank and a carport.