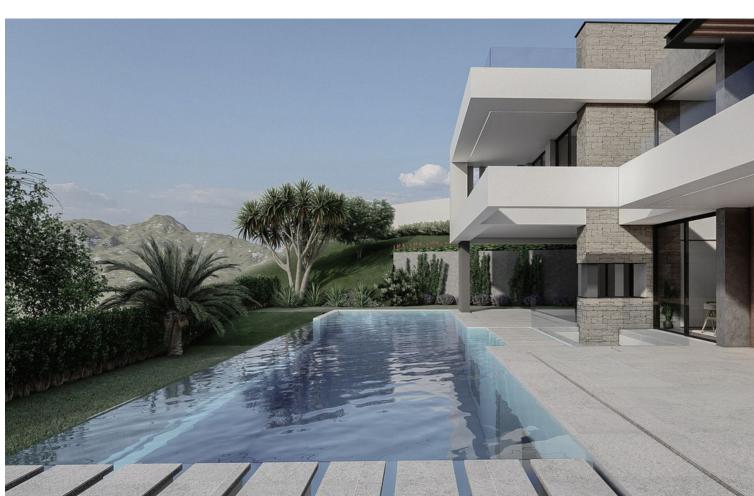

## Sales - House - Atalaya 6.600.000€

Atalaya House

6

6

750 m<sup>2</sup>

1500 m<sup>2</sup>

A rare opportunity to acquire this brand-new contemporary villa set over four levels and situated in La Alquería, in a highly sought after area which is becoming a top end contemporary style living core at approximately 4kms from the beach and 1km from shops, golf club and schools. The property is south west orientated and offers wonderful golf, lake, sea and mountain views. The accommodation is distributed as follows: On the lower level there is room for at least 20 cars in this double height garage, ideally suited for a car collector or enthusiast. Lower ground floor offers an indoor pool along with full gymnasium, sauna, office, storage room, staff accommodation. On the entrance level which has an elevator which reaches all the floors. Living room with pocket windows which fold back into the walls. Dinning room, kitchen, utility room and large wrap around terrace which leads to the main pool and garden. Upper level has three bedrooms which share terrace are to the right and a master bedroom with private bathroom, dressing room and shower is to the left-hand side. The views encompass golf, lake and the sea views. Additional features include: underfloor heating throughout. air conditioning, Technical exterior carpentry, sound surround system, electric curtains and shutters, water tank and a carport.