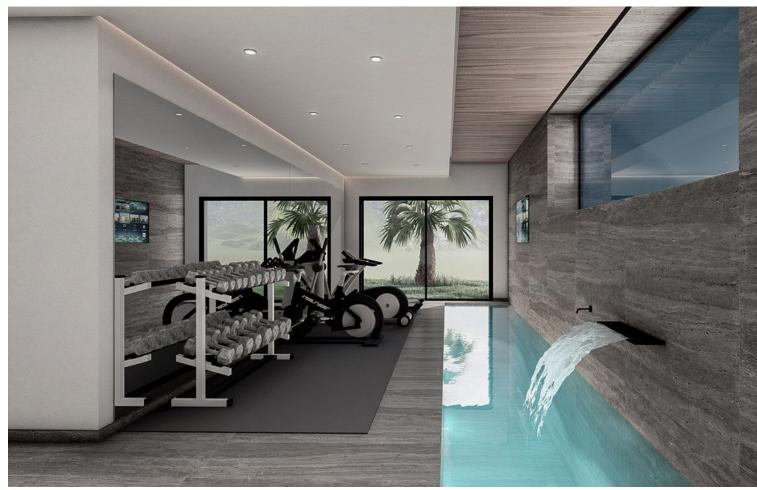

## Sales - House - Atalaya 6.600.000€

Atalaya House

6

6

750 m<sup>2</sup>

1500 m<sup>2</sup>

A rare opportunity to acquire this brand-new contemporary villa set over four levels and situated in La Alquería, in a highly sought after area which is becoming a top end contemporary style living core at approximately 4kms from the beach and 1km from shops, golf club and schools. The property is south west orientated and offers wonderful golf, lake, sea and mountain views. The accommodation is distributed as follows: On the lower level there is room for at least 20 cars in this double height garage, ideally suited for a car collector or enthusiast. Lower ground floor offers an indoor pool along with full gymnasium, sauna, office, storage room, staff accommodation. On the entrance level which has an elevator which reaches all the floors. Living room with pocket windows which fold back into the walls. Dinning room, kitchen, utility room and large wrap around terrace which leads to the main pool and garden. Upper level has three bedrooms which share terrace are to the right and a master bedroom with private bathroom, dressing room and shower is to the left-hand side. The views encompass golf, lake and the sea views. Additional features include: underfloor heating throughout. air conditioning, Technical exterior carpentry, sound surround system, electric curtains and shutters, water tank and a carport.