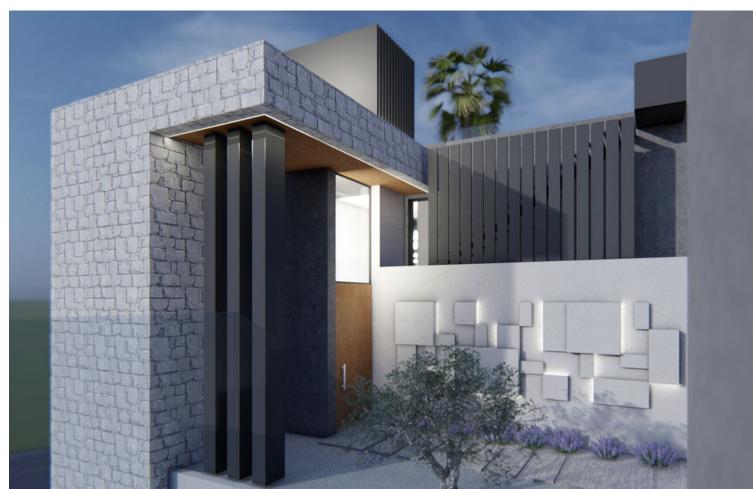

## Sales - House - Atalaya 6.600.000€

Atalaya House

6

6

750 m<sup>2</sup>

1500 m<sup>2</sup>

A rare opportunity to acquire this brand-new contemporary villa set over four levels and situated in La Alquería, in a highly sought after area which is becoming a top end contemporary style living core at approximately 4kms from the beach and 1km from shops, golf club and schools. The property is south west orientated and offers wonderful golf, lake, sea and mountain views. The accommodation is distributed as follows: On the lower level there is room for at least 20 cars in this double height garage, ideally suited for a car collector or enthusiast. Lower ground floor offers an indoor pool along with full gymnasium, sauna, office, storage room, staff accommodation. On the entrance level which has an elevator which reaches all the floors. Living room with pocket windows which fold back into the walls. Dinning room, kitchen, utility room and large wrap around terrace which leads to the main pool and garden. Upper level has three bedrooms which share terrace are to the right and a master bedroom with private bathroom, dressing room and shower is to the left-hand side. The views encompass golf, lake and the sea views. Additional features include: underfloor heating throughout. air conditioning, Technical exterior carpentry, sound surround system, electric curtains and shutters, water tank and a carport.