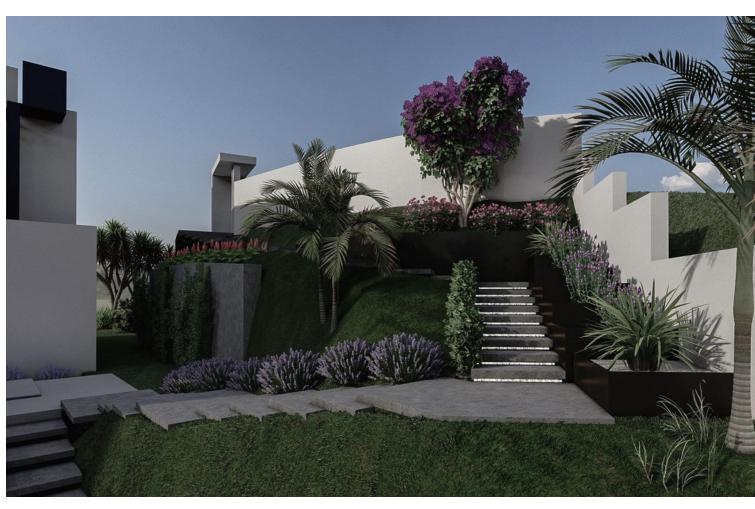

## Sales - House - Atalaya 6.600.000€

Atalaya House

6

6

750 m<sup>2</sup>

1500 m<sup>2</sup>

A rare opportunity to acquire this brand-new contemporary villa set over four levels and situated in La Alquería, in a highly sought after area which is becoming a top end contemporary style living core at approximately 4kms from the beach and 1km from shops, golf club and schools. The property is south west orientated and offers wonderful golf, lake, sea and mountain views. The accommodation is distributed as follows: On the lower level there is room for at least 20 cars in this double height garage, ideally suited for a car collector or enthusiast. Lower ground floor offers an indoor pool along with full gymnasium, sauna, office, storage room, staff accommodation. On the entrance level which has an elevator which reaches all the floors. Living room with pocket windows which fold back into the walls. Dinning room, kitchen, utility room and large wrap around terrace which leads to the main pool and garden. Upper level has three bedrooms which share terrace are to the right and a master bedroom with private bathroom, dressing room and shower is to the left-hand side. The views encompass golf, lake and the sea views. Additional features include: underfloor heating throughout. air conditioning, Technical exterior carpentry, sound surround system, electric curtains and shutters, water tank and a carport.