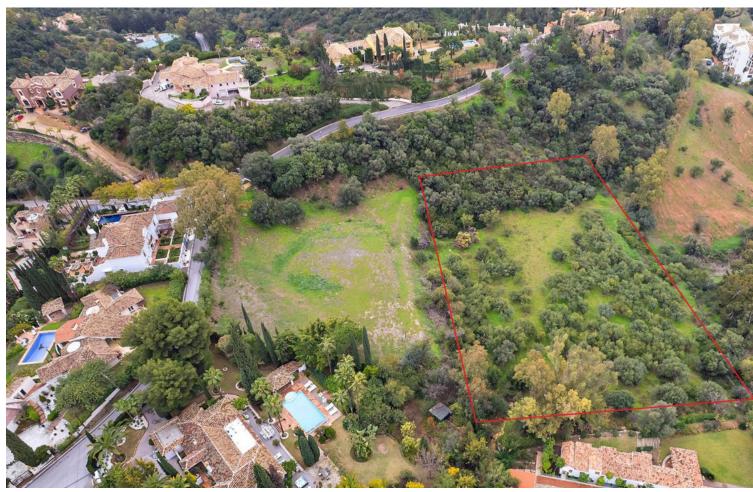

## Sales - Plot - Benahavís 1.200.000€

Benahavís Plot

5138 m2

The surroundings are very quiet and adorned with many trees and healthy vegetation. Very large and flat southwest-facing plot with sea views - Plot size of 5,138m2 (minimum 3000m2) - Buildable: 0.20 - Occupation: 20% - 2 floors Close to Los Arqueros golf course and 10 minutes by car from the Guadalmina Shopping Center and the town of San Pedro, 15 minutes to Puerto Banús and 20 minutes to the center of Marbella town. A project was made and has been submitted to the Benahavís urban planning department but has not been paid for. URBAN CERTIFICATE, TOPOGRAPHIC PLAN, GEOTECHNICAL REPORT, PROJECT, DEMOLITION AND EARTH MOVEMENT BUDGET, NOTA SIMPLE.