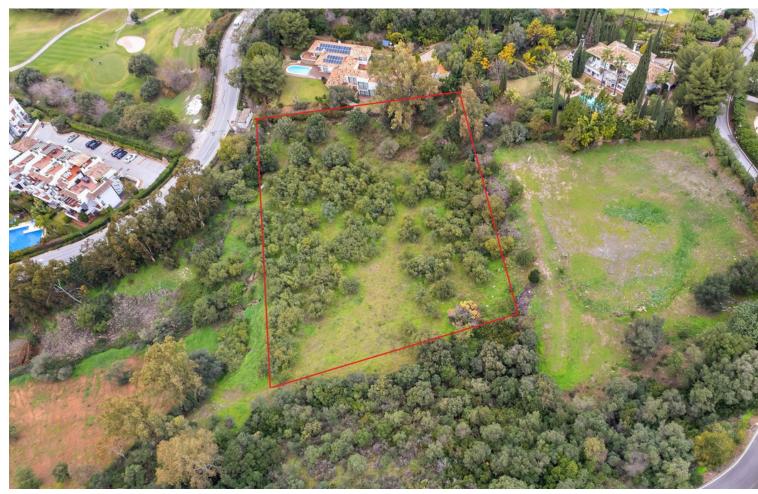

## Sales - Plot - Benahavís 1.200.000€

Benahavís Plot

5138 m2

The surroundings are very quiet and adorned with many trees and healthy vegetation. Very large and flat southwest-facing plot with sea views - Plot size of 5,138m2 (minimum 3000m2) - Buildable: 0.20 - Occupation: 20% - 2 floors Close to Los Arqueros golf course and 10 minutes by car from the Guadalmina Shopping Center and the town of San Pedro, 15 minutes to Puerto Banús and 20 minutes to the center of Marbella town. A project was made and has been submitted to the Benahavís urban planning department but has not been paid for. URBAN CERTIFICATE, TOPOGRAPHIC PLAN, GEOTECHNICAL REPORT, PROJECT, DEMOLITION AND EARTH MOVEMENT BUDGET, NOTA SIMPLE.