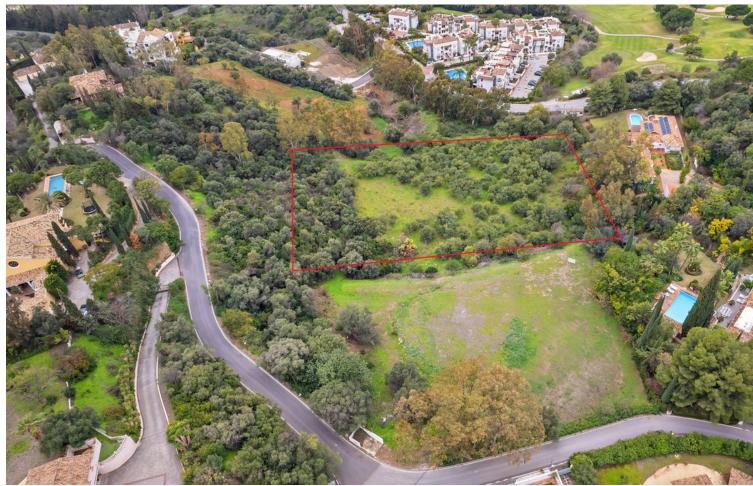

## Sales - Plot - Benahavís 1.200.000€

Benahavís Plot

5138 m2

The surroundings are very quiet and adorned with many trees and healthy vegetation. Very large and flat southwest-facing plot with sea views - Plot size of 5,138m2 (minimum 3000m2) - Buildable: 0.20 - Occupation: 20% - 2 floors Close to Los Arqueros golf course and 10 minutes by car from the Guadalmina Shopping Center and the town of San Pedro, 15 minutes to Puerto Banús and 20 minutes to the center of Marbella town. A project was made and has been submitted to the Benahavís urban planning department but has not been paid for. URBAN CERTIFICATE, TOPOGRAPHIC PLAN, GEOTECHNICAL REPORT, PROJECT, DEMOLITION AND EARTH MOVEMENT BUDGET, NOTA SIMPLE.