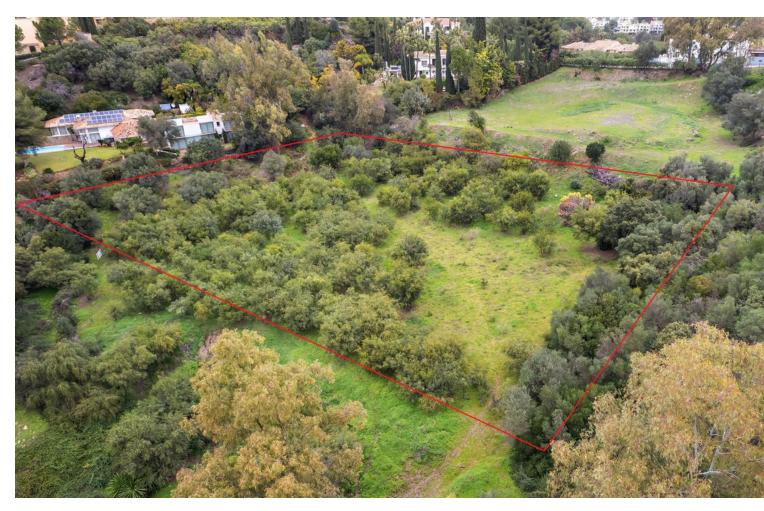

## Sales - Plot - Benahavís 1.200.000€

Benahavís Plot

5138 m2

The surroundings are very quiet and adorned with many trees and healthy vegetation. Very large and flat southwest-facing plot with sea views - Plot size of 5,138m2 (minimum 3000m2) - Buildable: 0.20 - Occupation: 20% - 2 floors Close to Los Arqueros golf course and 10 minutes by car from the Guadalmina Shopping Center and the town of San Pedro, 15 minutes to Puerto Banús and 20 minutes to the center of Marbella town. A project was made and has been submitted to the Benahavís urban planning department but has not been paid for. URBAN CERTIFICATE, TOPOGRAPHIC PLAN, GEOTECHNICAL REPORT, PROJECT, DEMOLITION AND EARTH MOVEMENT BUDGET, NOTA SIMPLE.