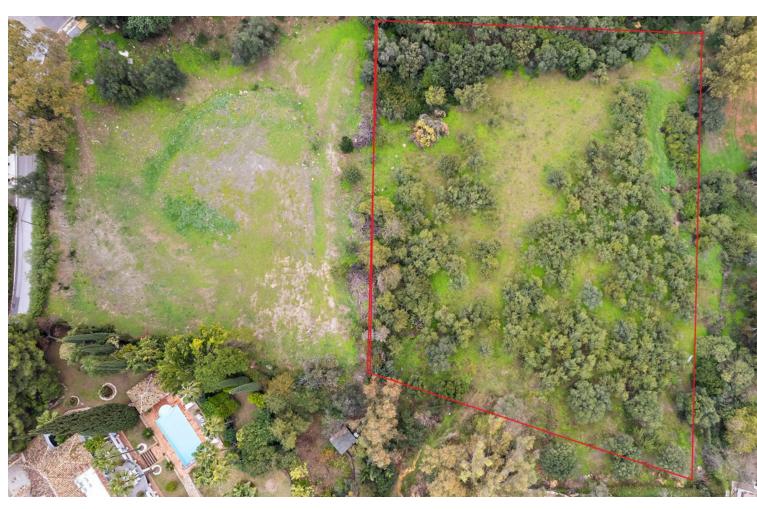

## Sales - Plot - Benahavís 1.200.000€

Benahavís Plot

5138 m2

The surroundings are very quiet and adorned with many trees and healthy vegetation. Very large and flat southwest-facing plot with sea views - Plot size of 5,138m2 (minimum 3000m2) - Buildable: 0.20 - Occupation: 20% - 2 floors Close to Los Arqueros golf course and 10 minutes by car from the Guadalmina Shopping Center and the town of San Pedro, 15 minutes to Puerto Banús and 20 minutes to the center of Marbella town. A project was made and has been submitted to the Benahavís urban planning department but has not been paid for. URBAN CERTIFICATE, TOPOGRAPHIC PLAN, GEOTECHNICAL REPORT, PROJECT, DEMOLITION AND EARTH MOVEMENT BUDGET, NOTA SIMPLE.