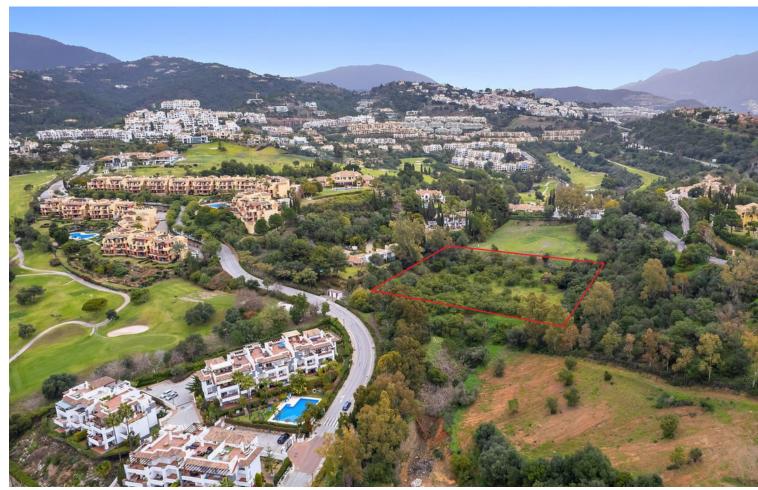

## Sales - Plot - Benahavís 1.200.000€

Benahavís Plot

5138 m2

The surroundings are very quiet and adorned with many trees and healthy vegetation. Very large and flat southwest-facing plot with sea views - Plot size of 5,138m2 (minimum 3000m2) - Buildable: 0.20 - Occupation: 20% - 2 floors Close to Los Arqueros golf course and 10 minutes by car from the Guadalmina Shopping Center and the town of San Pedro, 15 minutes to Puerto Banús and 20 minutes to the center of Marbella town. A project was made and has been submitted to the Benahavís urban planning department but has not been paid for. URBAN CERTIFICATE, TOPOGRAPHIC PLAN, GEOTECHNICAL REPORT, PROJECT, DEMOLITION AND EARTH MOVEMENT BUDGET, NOTA SIMPLE.