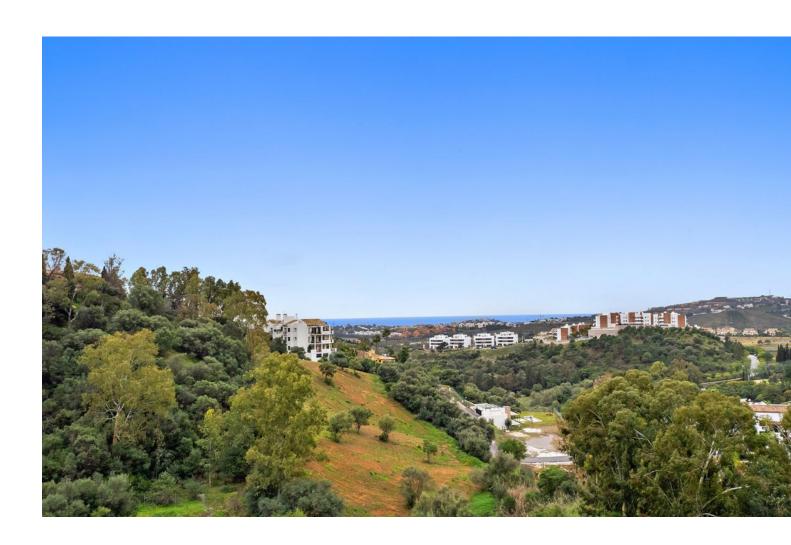

## Sales - Plot - Benahavís 1.200.000€

Benahavís Plot

5138 m2

The surroundings are very quiet and adorned with many trees and healthy vegetation. Very large and flat southwest-facing plot with sea views - Plot size of 5,138m2 (minimum 3000m2) - Buildable: 0.20 - Occupation: 20% - 2 floors Close to Los Arqueros golf course and 10 minutes by car from the Guadalmina Shopping Center and the town of San Pedro, 15 minutes to Puerto Banús and 20 minutes to the center of Marbella town. A project was made and has been submitted to the Benahavís urban planning department but has not been paid for. URBAN CERTIFICATE, TOPOGRAPHIC PLAN, GEOTECHNICAL REPORT, PROJECT, DEMOLITION AND EARTH MOVEMENT BUDGET, NOTA SIMPLE.