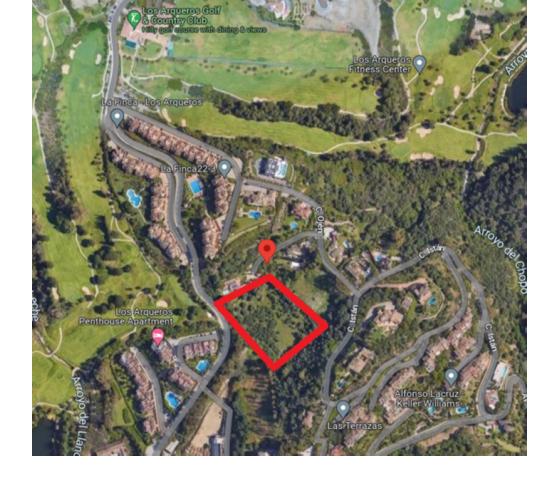

## Sales - Plot - Benahavís 1.200.000€

Benahavís Plot

5138 m2

The surroundings are very quiet and adorned with many trees and healthy vegetation. Very large and flat southwest-facing plot with sea views - Plot size of 5,138m2 (minimum 3000m2) - Buildable: 0.20 - Occupation: 20% - 2 floors Close to Los Arqueros golf course and 10 minutes by car from the Guadalmina Shopping Center and the town of San Pedro, 15 minutes to Puerto Banús and 20 minutes to the center of Marbella town. A project was made and has been submitted to the Benahavís urban planning department but has not been paid for. URBAN CERTIFICATE, TOPOGRAPHIC PLAN, GEOTECHNICAL REPORT, PROJECT, DEMOLITION AND EARTH MOVEMENT BUDGET, NOTA SIMPLE.