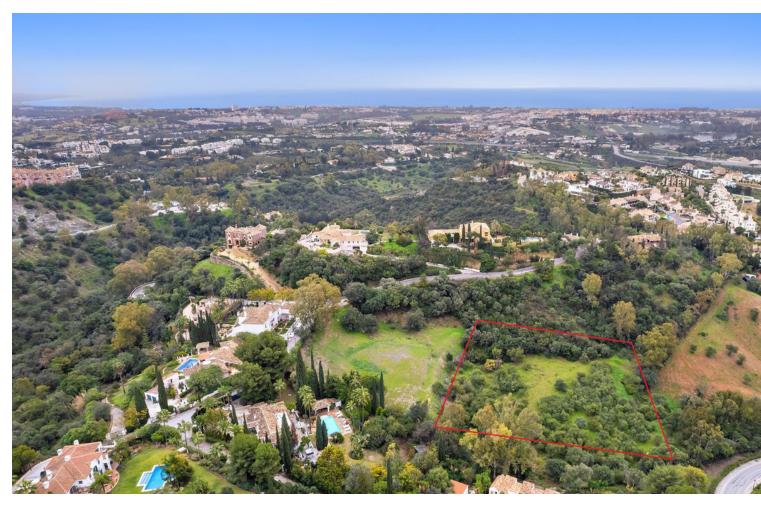

## Sales - Plot - Benahavís 1.200.000€

Benahavís Plot

5138 m2

The surroundings are very quiet and adorned with many trees and healthy vegetation. Very large and flat southwest-facing plot with sea views - Plot size of 5,138m2 (minimum 3000m2) - Buildable: 0.20 - Occupation: 20% - 2 floors Close to Los Arqueros golf course and 10 minutes by car from the Guadalmina Shopping Center and the town of San Pedro, 15 minutes to Puerto Banús and 20 minutes to the center of Marbella town. A project was made and has been submitted to the Benahavís urban planning department but has not been paid for. URBAN CERTIFICATE, TOPOGRAPHIC PLAN, GEOTECHNICAL REPORT, PROJECT, DEMOLITION AND EARTH MOVEMENT BUDGET, NOTA SIMPLE.