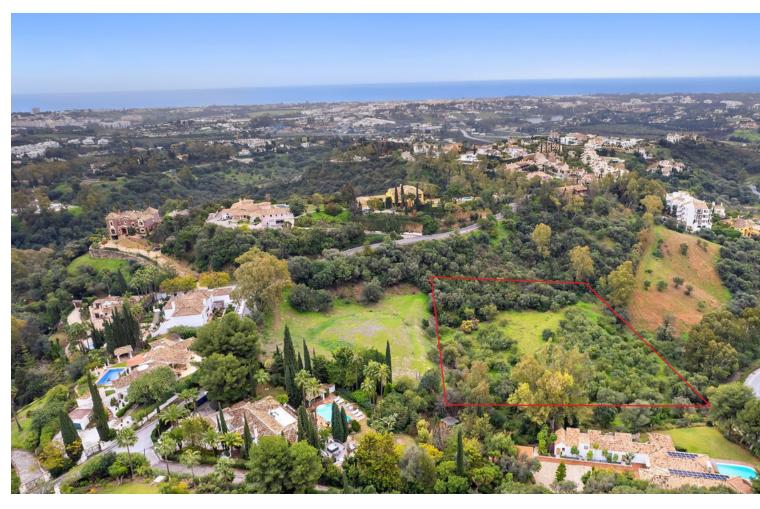

## Sales - Plot - Benahavís 1.200.000€

Benahavís Plot

5138 m2

The surroundings are very quiet and adorned with many trees and healthy vegetation. Very large and flat southwest-facing plot with sea views - Plot size of 5,138m2 (minimum 3000m2) - Buildable: 0.20 - Occupation: 20% - 2 floors Close to Los Arqueros golf course and 10 minutes by car from the Guadalmina Shopping Center and the town of San Pedro, 15 minutes to Puerto Banús and 20 minutes to the center of Marbella town. A project was made and has been submitted to the Benahavís urban planning department but has not been paid for. URBAN CERTIFICATE, TOPOGRAPHIC PLAN, GEOTECHNICAL REPORT, PROJECT, DEMOLITION AND EARTH MOVEMENT BUDGET, NOTA SIMPLE.