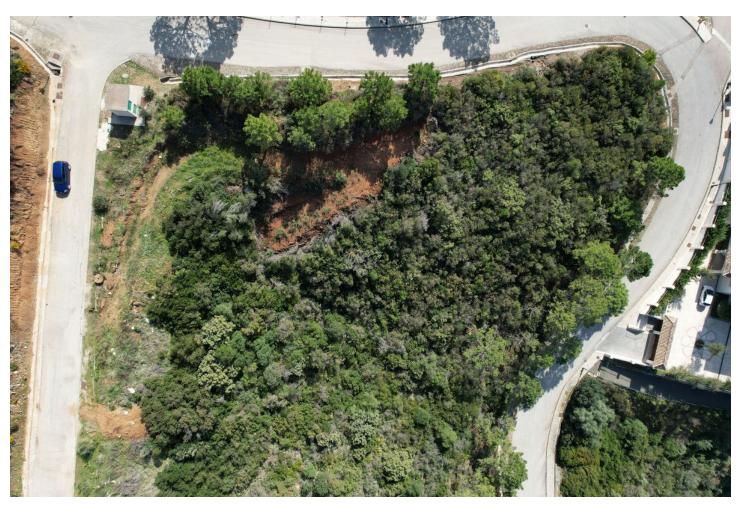

## Sales - Plot - Benahavís 500.000€

**Benahavís Plot** 

IBI: 299 EUR / year

Surrounded by a pristine Andalusian landscape of rolling hills and mountains, yet a close distance to the Mediterranean coastline, this unique residential resort is Monte Mayor. Monte Mayor totals 4.000.000m2 of land with a low-density development concept as 58% will remain green zone. The resort is situated in the township of Benahavís and offers stunning panoramic view to the surrounding natural landscape, the Mediterranean and Gibraltar as well as the African coastline beyond. Marbella Club Golf resort and Flamingos Golf are nearby as well as the coast's myriad of amenties at a short car drive away. For those looking for tranquility and stunning panoramic vistas amidst gorgeous natural surroundings, Monte Mayor could be your own piece of Andalucia! This plot offers great sea, valley & mountain views and is situated within Monte Mayor's C-Sector. The plot measures 3600m2 and offers a build percentage of 12.2% or 439m2 (not including basement). A topographic report, geotechnical study as well as architectural plans for a modern luxury villa have been prepared for this plot.