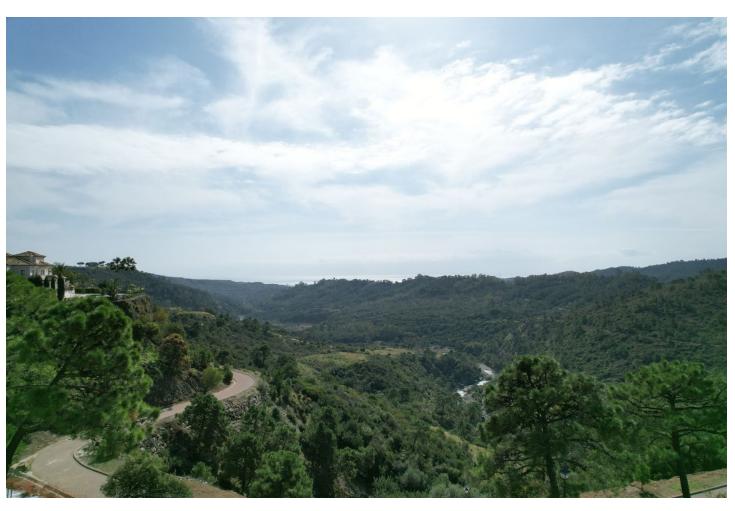

## Sales - Plot - Benahavís 500.000€

**Benahavís Plot** 

IBI: 299 EUR / year

Surrounded by a pristine Andalusian landscape of rolling hills and mountains, yet a close distance to the Mediterranean coastline, this unique residential resort is Monte Mayor. Monte Mayor totals 4.000.000m2 of land with a low-density development concept as 58% will remain green zone. The resort is situated in the township of Benahavís and offers stunning panoramic view to the surrounding natural landscape, the Mediterranean and Gibraltar as well as the African coastline beyond. Marbella Club Golf resort and Flamingos Golf are nearby as well as the coast's myriad of amenties at a short car drive away. For those looking for tranquility and stunning panoramic vistas amidst gorgeous natural surroundings, Monte Mayor could be your own piece of Andalucia! This plot offers great sea, valley & mountain views and is situated within Monte Mayor's C-Sector. The plot measures 3600m2 and offers a build percentage of 12.2% or 439m2 (not including basement). A topographic report, geotechnical study as well as architectural plans for a modern luxury villa have been prepared for this plot.