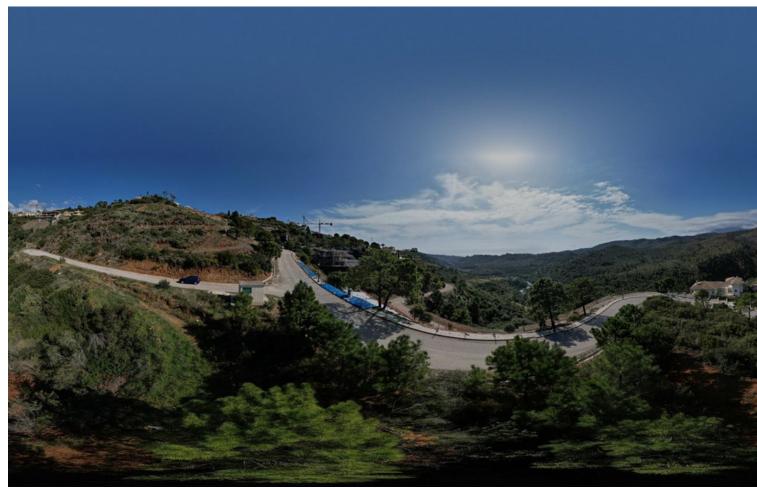

## Sales - Plot - Benahavís 500.000€

**Benahavís Plot** 

IBI: 299 EUR / year

Surrounded by a pristine Andalusian landscape of rolling hills and mountains, yet a close distance to the Mediterranean coastline, this unique residential resort is Monte Mayor. Monte Mayor totals 4.000.000m2 of land with a low-density development concept as 58% will remain green zone. The resort is situated in the township of Benahavís and offers stunning panoramic view to the surrounding natural landscape, the Mediterranean and Gibraltar as well as the African coastline beyond. Marbella Club Golf resort and Flamingos Golf are nearby as well as the coast's myriad of amenties at a short car drive away. For those looking for tranquility and stunning panoramic vistas amidst gorgeous natural surroundings, Monte Mayor could be your own piece of Andalucia! This plot offers great sea, valley & mountain views and is situated within Monte Mayor's C-Sector. The plot measures 3600m2 and offers a build percentage of 12.2% or 439m2 (not including basement). A topographic report, geotechnical study as well as architectural plans for a modern luxury villa have been prepared for this plot.