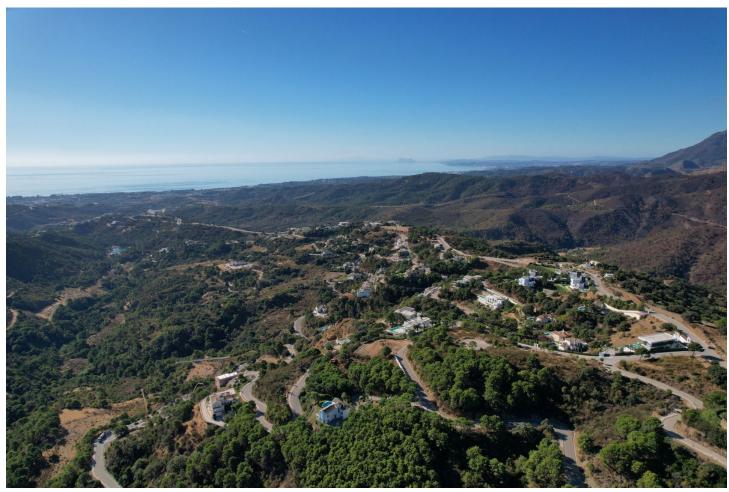

## Sales - Plot - Benahavís 500.000€

**Benahavís Plot** 

IBI: 299 EUR / year

Surrounded by a pristine Andalusian landscape of rolling hills and mountains, yet a close distance to the Mediterranean coastline, this unique residential resort is Monte Mayor. Monte Mayor totals 4.000.000m2 of land with a low-density development concept as 58% will remain green zone. The resort is situated in the township of Benahavís and offers stunning panoramic view to the surrounding natural landscape, the Mediterranean and Gibraltar as well as the African coastline beyond. Marbella Club Golf resort and Flamingos Golf are nearby as well as the coast's myriad of amenties at a short car drive away. For those looking for tranquility and stunning panoramic vistas amidst gorgeous natural surroundings, Monte Mayor could be your own piece of Andalucia! This plot offers great sea, valley & mountain views and is situated within Monte Mayor's C-Sector. The plot measures 3600m2 and offers a build percentage of 12.2% or 439m2 (not including basement). A topographic report, geotechnical study as well as architectural plans for a modern luxury villa have been prepared for this plot.