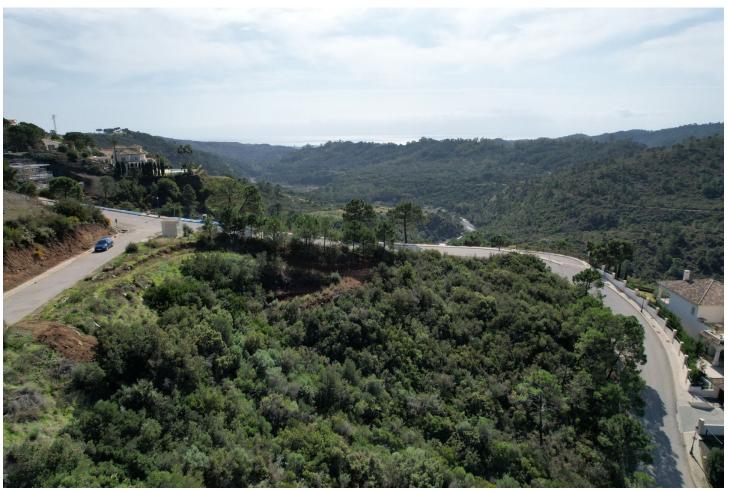

## Sales - Plot - Benahavís 500.000€

**Benahavís Plot** 

IBI: 299 EUR / year

Surrounded by a pristine Andalusian landscape of rolling hills and mountains, yet a close distance to the Mediterranean coastline, this unique residential resort is Monte Mayor. Monte Mayor totals 4.000.000m2 of land with a low-density development concept as 58% will remain green zone. The resort is situated in the township of Benahavís and offers stunning panoramic view to the surrounding natural landscape, the Mediterranean and Gibraltar as well as the African coastline beyond. Marbella Club Golf resort and Flamingos Golf are nearby as well as the coast's myriad of amenties at a short car drive away. For those looking for tranquility and stunning panoramic vistas amidst gorgeous natural surroundings, Monte Mayor could be your own piece of Andalucia! This plot offers great sea, valley & mountain views and is situated within Monte Mayor's C-Sector. The plot measures 3600m2 and offers a build percentage of 12.2% or 439m2 (not including basement). A topographic report, geotechnical study as well as architectural plans for a modern luxury villa have been prepared for this plot.