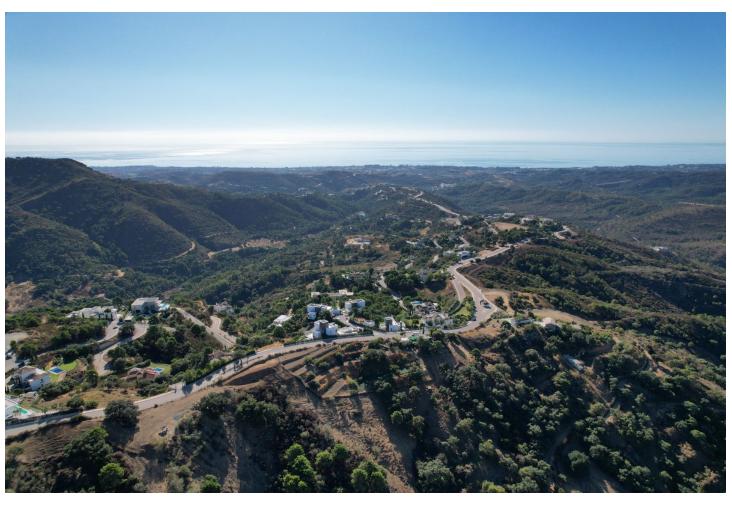

## Sales - Plot - Benahavís 500.000€

**Benahavís Plot** 

IBI: 299 EUR / year

Surrounded by a pristine Andalusian landscape of rolling hills and mountains, yet a close distance to the Mediterranean coastline, this unique residential resort is Monte Mayor. Monte Mayor totals 4.000.000m2 of land with a low-density development concept as 58% will remain green zone. The resort is situated in the township of Benahavís and offers stunning panoramic view to the surrounding natural landscape, the Mediterranean and Gibraltar as well as the African coastline beyond. Marbella Club Golf resort and Flamingos Golf are nearby as well as the coast's myriad of amenties at a short car drive away. For those looking for tranquility and stunning panoramic vistas amidst gorgeous natural surroundings, Monte Mayor could be your own piece of Andalucia! This plot offers great sea, valley & mountain views and is situated within Monte Mayor's C-Sector. The plot measures 3600m2 and offers a build percentage of 12.2% or 439m2 (not including basement). A topographic report, geotechnical study as well as architectural plans for a modern luxury villa have been prepared for this plot.