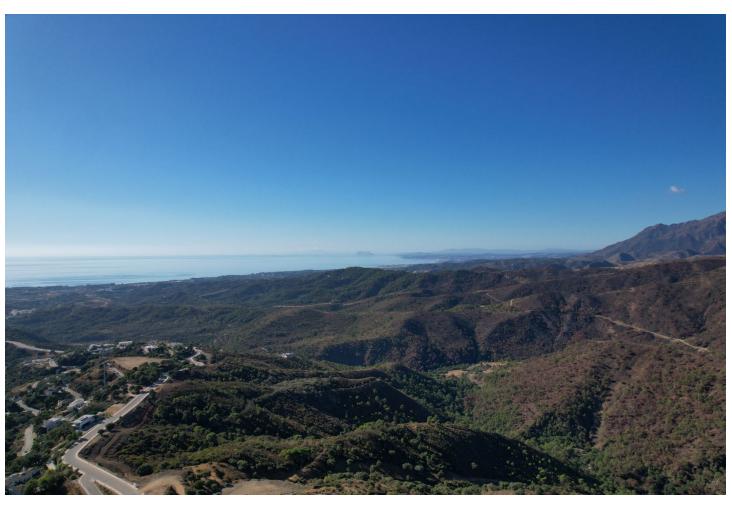

## Sales - Plot - Benahavís 500.000€

**Benahavís Plot** 

IBI: 299 EUR / year

Surrounded by a pristine Andalusian landscape of rolling hills and mountains, yet a close distance to the Mediterranean coastline, this unique residential resort is Monte Mayor. Monte Mayor totals 4.000.000m2 of land with a low-density development concept as 58% will remain green zone. The resort is situated in the township of Benahavís and offers stunning panoramic view to the surrounding natural landscape, the Mediterranean and Gibraltar as well as the African coastline beyond. Marbella Club Golf resort and Flamingos Golf are nearby as well as the coast's myriad of amenties at a short car drive away. For those looking for tranquility and stunning panoramic vistas amidst gorgeous natural surroundings, Monte Mayor could be your own piece of Andalucia! This plot offers great sea, valley & mountain views and is situated within Monte Mayor's C-Sector. The plot measures 3600m2 and offers a build percentage of 12.2% or 439m2 (not including basement). A topographic report, geotechnical study as well as architectural plans for a modern luxury villa have been prepared for this plot.