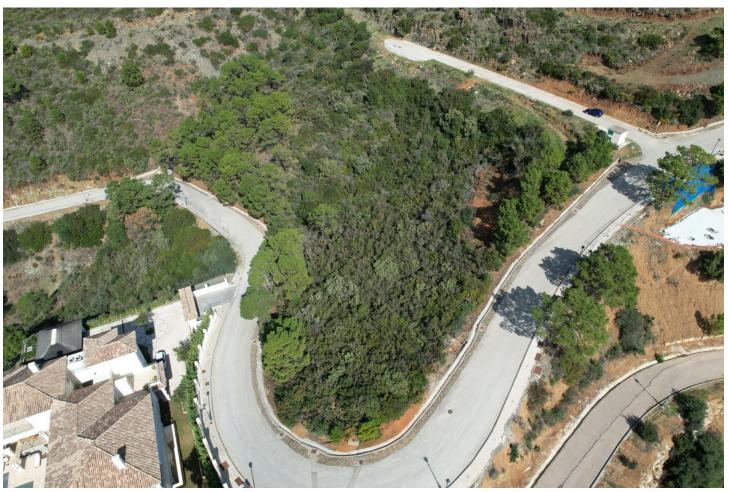

## Sales - Plot - Benahavís 500.000€

**Benahavís Plot** 

IBI: 299 EUR / year

Surrounded by a pristine Andalusian landscape of rolling hills and mountains, yet a close distance to the Mediterranean coastline, this unique residential resort is Monte Mayor. Monte Mayor totals 4.000.000m2 of land with a low-density development concept as 58% will remain green zone. The resort is situated in the township of Benahavís and offers stunning panoramic view to the surrounding natural landscape, the Mediterranean and Gibraltar as well as the African coastline beyond. Marbella Club Golf resort and Flamingos Golf are nearby as well as the coast's myriad of amenties at a short car drive away. For those looking for tranquility and stunning panoramic vistas amidst gorgeous natural surroundings, Monte Mayor could be your own piece of Andalucia! This plot offers great sea, valley & mountain views and is situated within Monte Mayor's C-Sector. The plot measures 3600m2 and offers a build percentage of 12.2% or 439m2 (not including basement). A topographic report, geotechnical study as well as architectural plans for a modern luxury villa have been prepared for this plot.