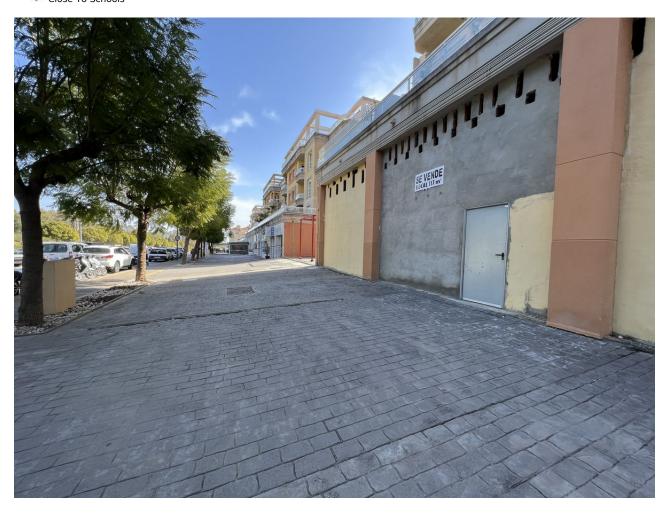

## Sales - Commercial - La Cala Hills 195.000€

La Cala Hills Commercial

Community: 600 EUR / year IBI: 454 EUR / year Rubbish: 120 EUR / year

117 m2

LOCATION LOCATION !! Are you looking for a brilliant location to place your business in ? With easy accessibility, front line, plenty of passing trade and ample parking. Well, this might just be the right opportunity for your business. A blank canvass to create your vision ad make it your own. The property is a total square meters of 117 squares. The area opposite the local is home to a private school and there is large developments plans for additional residential properties to be build and a golf course. Call us today for a viewing! Currently has a tenant with a lease in place for 60 months. Turn on investment of 8 %