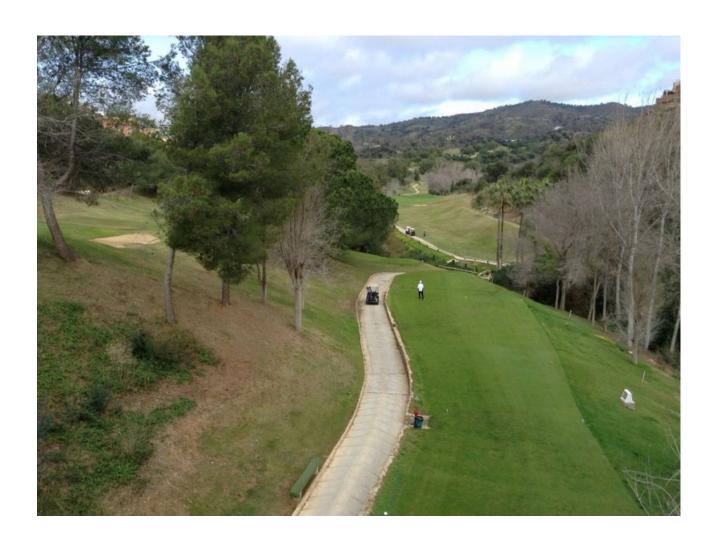

## Sales - Plot - Elviria 335.000€

Elviria Plot

1197 m2

This plot of land in the upper part of Greenlife Golf and El Lago restaurant and Club Elviria, Marbella is an excellent location for a family house, holiday home, investment property, or even a golf course. With a total size f 1,197 m2, the plot is large enough to accommodate one house of apro 400 mt2 One of the key advantages of this location is its proximity to a range of different services and amenities. For example, there are three shopping centers just 2 km away at the entrance of Elviria, offering everything from supermarkets to restaurants to medical services and pharmacies. This makes it easy to access all the essentials that you need for daily life. In addition to these local amenities, the plot is also just 3.5 km away from one of the best beaches in Marbella, located at the Hotel Don Carlos. This means that you can enjoy a day by the sea or take advantage of the many water sports and other activities that are available in the area. For families with children, there are also a range of schools available, including national and international options. And if you're interested in sports or fitness, there are plenty of options nearby, including golf courses, gyms, and even a football station. Finally, it's worth noting that the plot is well-connected to the rest of the region. Marbella is just 8 km away, Puerto Banus is 13 km away, and Malaga airport is just 35 minutes by car. This means that you can easily explore the wider area and take advantage of everything that the Costa del Sol has to offer. Overall, this plot of land in the upper part of Greenlife Golf and El lago restaurante, Country Club, Elviria, Marbella is an excellent choice for anyone looking to build a new home or invest in property in the area. With its location, amenities, and accessibility, it's sure to be a great investment for years to come.