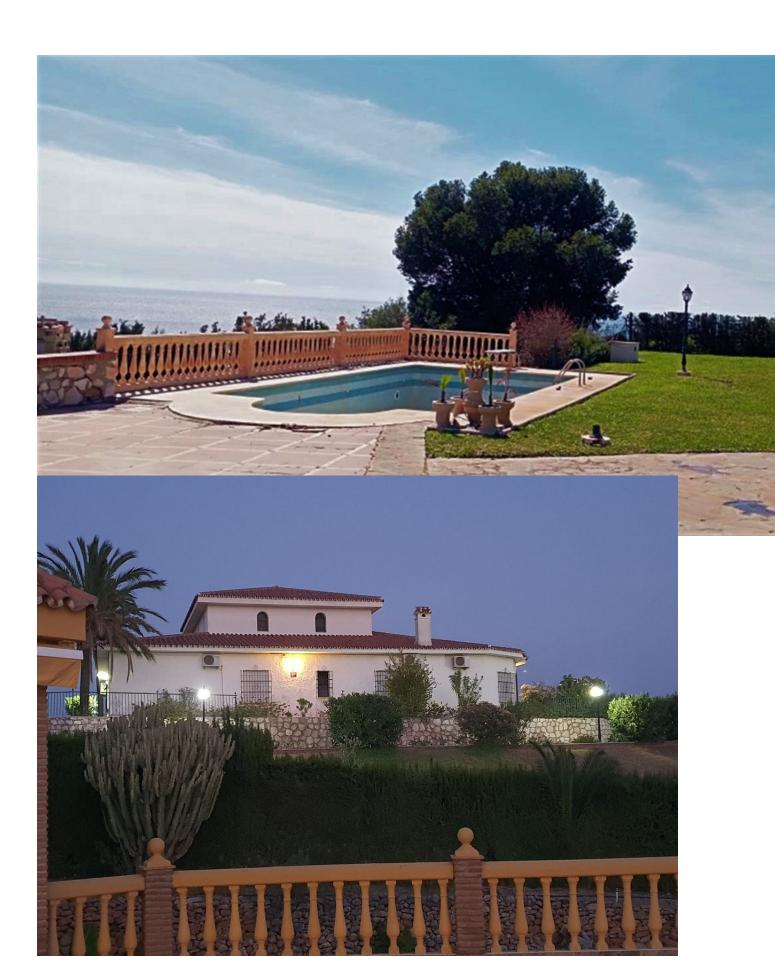

## Sales - House - Benalmadena Costa 1.545.000€

Benalmadena Costa House

IBI: 2,830 EUR / year Rubbish: 290 EUR / year

7

6

595 m<sup>2</sup>

9085 m2

WE PRESENT THE UNIQUE VILLA JAZMIN, WITH ITS EXCELLENT LOCATION AND THE BEST VIEWS We find this exclusive property, on a large plot of 9,085 M², with fantastic mountain and sea views and large beautifully landscaped areas with a private pool. On the plot there are 3 duly registered buildings. The main house has 412m² built on one level, currently divided into two large living rooms with fireplaces, a large double-height central recreation room, 4 bedrooms, 4 bathrooms (2 of them en suite), a toilet, and a large kitchen with a utility room with access to the terrace and barbecue area. The house needs a full renovation and could be a magnificent project that allows a host of ideas and possibilities, the double height of the central area allows, without modifying the structure of the house, to make a second floor with up to 3 spacious suites or whatever your imagination allows. Separated from the house we find a guest house with a constructed area of 83m² that is distributed over 2 floors connected by an internal staircase. On the lower floor there is a bedroom and a bathroom; on the upper floor there is a living room and the kitchen. Finally, the third building with an area of 89 m² consists of two levels, one for guest accommodation with a living room, a bedroom and a bathroom, and the upper floor is a garage. Due to its privacy, incredible views and immense possibilities this is a unique property that is worth visiting.