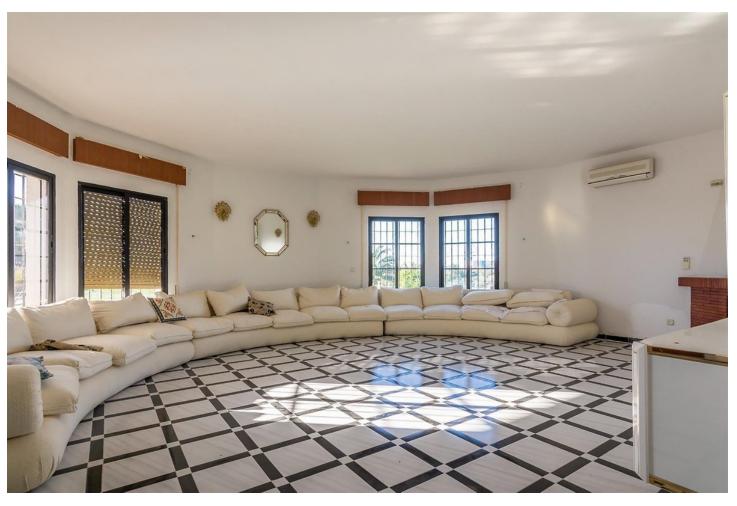

## Sales - House - Benalmadena Costa 1.545.000€

Benalmadena Costa House

IBI: 2,830 EUR / year Rubbish: 290 EUR / year

7

6

595 m<sup>2</sup>

9085 m2

WE PRESENT THE UNIQUE VILLA JAZMIN, WITH ITS EXCELLENT LOCATION AND THE BEST VIEWS We find this exclusive property, on a large plot of 9,085 M², with fantastic mountain and sea views and large beautifully landscaped areas with a private pool. On the plot there are 3 duly registered buildings. The main house has 412m² built on one level, currently divided into two large living rooms with fireplaces, a large double-height central recreation room, 4 bedrooms, 4 bathrooms (2 of them en suite), a toilet, and a large kitchen with a utility room with access to the terrace and barbecue area. The house needs a full renovation and could be a magnificent project that allows a host of ideas and possibilities, the double height of the central area allows, without modifying the structure of the house, to make a second floor with up to 3 spacious suites or whatever your imagination allows. Separated from the house we find a guest house with a constructed area of 83m² that is distributed over 2 floors connected by an internal staircase. On the lower floor there is a bedroom and a bathroom; on the upper floor there is a living room and the kitchen. Finally, the third building with an area of 89 m² consists of two levels, one for guest accommodation with a living room, a bedroom and a bathroom, and the upper floor is a garage. Due to its privacy, incredible views and immense possibilities this is a unique property that is worth visiting.