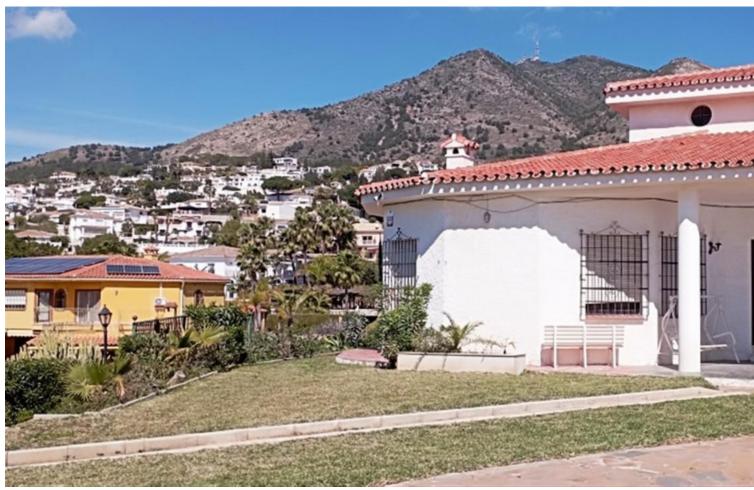

## Sales - House - Benalmadena Costa 1.545.000€

Benalmadena Costa House

IBI: 2,830 EUR / year Rubbish: 290 EUR / year

7

6

595 m<sup>2</sup>

9085 m2

WE PRESENT THE UNIQUE VILLA JAZMIN, WITH ITS EXCELLENT LOCATION AND THE BEST VIEWS We find this exclusive property, on a large plot of 9,085 M², with fantastic mountain and sea views and large beautifully landscaped areas with a private pool. On the plot there are 3 duly registered buildings. The main house has 412m² built on one level, currently divided into two large living rooms with fireplaces, a large double-height central recreation room, 4 bedrooms, 4 bathrooms (2 of them en suite), a toilet, and a large kitchen with a utility room with access to the terrace and barbecue area. The house needs a full renovation and could be a magnificent project that allows a host of ideas and possibilities, the double height of the central area allows, without modifying the structure of the house, to make a second floor with up to 3 spacious suites or whatever your imagination allows. Separated from the house we find a guest house with a constructed area of 83m² that is distributed over 2 floors connected by an internal staircase. On the lower floor there is a bedroom and a bathroom; on the upper floor there is a living room and the kitchen. Finally, the third building with an area of 89 m² consists of two levels, one for guest accommodation with a living room, a bedroom and a bathroom, and the upper floor is a garage. Due to its privacy, incredible views and immense possibilities this is a unique property that is worth visiting.