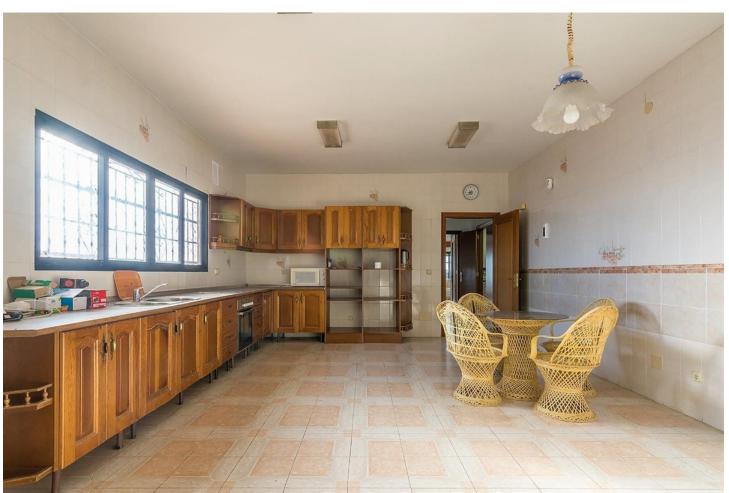

## Sales - House - Benalmadena Costa 1.545.000€

Benalmadena Costa House

IBI: 2,830 EUR / year Rubbish: 290 EUR / year

7

6

595 m<sup>2</sup>

9085 m2

WE PRESENT THE UNIQUE VILLA JAZMIN, WITH ITS EXCELLENT LOCATION AND THE BEST VIEWS We find this exclusive property, on a large plot of 9,085 M², with fantastic mountain and sea views and large beautifully landscaped areas with a private pool. On the plot there are 3 duly registered buildings. The main house has 412m² built on one level, currently divided into two large living rooms with fireplaces, a large double-height central recreation room, 4 bedrooms, 4 bathrooms (2 of them en suite), a toilet, and a large kitchen with a utility room with access to the terrace and barbecue area. The house needs a full renovation and could be a magnificent project that allows a host of ideas and possibilities, the double height of the central area allows, without modifying the structure of the house, to make a second floor with up to 3 spacious suites or whatever your imagination allows. Separated from the house we find a guest house with a constructed area of 83m² that is distributed over 2 floors connected by an internal staircase. On the lower floor there is a bedroom and a bathroom; on the upper floor there is a living room and the kitchen. Finally, the third building with an area of 89 m² consists of two levels, one for guest accommodation with a living room, a bedroom and a bathroom, and the upper floor is a garage. Due to its privacy, incredible views and immense possibilities this is a unique property that is worth visiting.