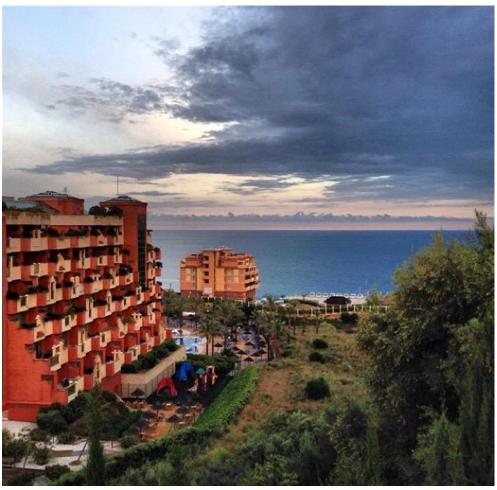

## Sales - House - Benalmadena Costa 1.545.000€

Benalmadena Costa House

IBI: 2,830 EUR / year Rubbish: 290 EUR / year

7

6

595 m<sup>2</sup>

9085 m2

WE PRESENT THE UNIQUE VILLA JAZMIN, WITH ITS EXCELLENT LOCATION AND THE BEST VIEWS We find this exclusive property, on a large plot of 9,085 M², with fantastic mountain and sea views and large beautifully landscaped areas with a private pool. On the plot there are 3 duly registered buildings. The main house has 412m² built on one level, currently divided into two large living rooms with fireplaces, a large double-height central recreation room, 4 bedrooms, 4 bathrooms (2 of them en suite), a toilet, and a large kitchen with a utility room with access to the terrace and barbecue area. The house needs a full renovation and could be a magnificent project that allows a host of ideas and possibilities, the double height of the central area allows, without modifying the structure of the house, to make a second floor with up to 3 spacious suites or whatever your imagination allows. Separated from the house we find a guest house with a constructed area of 83m² that is distributed over 2 floors connected by an internal staircase. On the lower floor there is a bedroom and a bathroom; on the upper floor there is a living room and the kitchen. Finally, the third building with an area of 89 m² consists of two levels, one for guest accommodation with a living room, a bedroom and a bathroom, and the upper floor is a garage. Due to its privacy, incredible views and immense possibilities this is a unique property that is worth visiting.