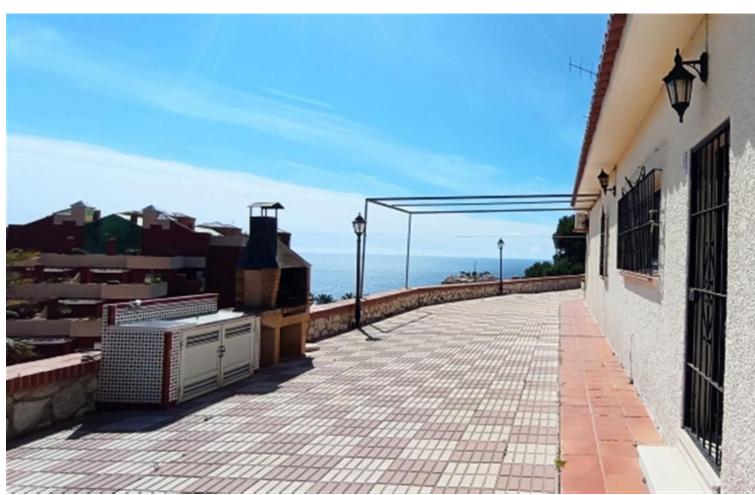

## Sales - House - Benalmadena Costa 1.545.000€

Benalmadena Costa House

IBI: 2,830 EUR / year Rubbish: 290 EUR / year

7

6

595 m<sup>2</sup>

9085 m2

WE PRESENT THE UNIQUE VILLA JAZMIN, WITH ITS EXCELLENT LOCATION AND THE BEST VIEWS We find this exclusive property, on a large plot of 9,085 M², with fantastic mountain and sea views and large beautifully landscaped areas with a private pool. On the plot there are 3 duly registered buildings. The main house has 412m² built on one level, currently divided into two large living rooms with fireplaces, a large double-height central recreation room, 4 bedrooms, 4 bathrooms (2 of them en suite), a toilet, and a large kitchen with a utility room with access to the terrace and barbecue area. The house needs a full renovation and could be a magnificent project that allows a host of ideas and possibilities, the double height of the central area allows, without modifying the structure of the house, to make a second floor with up to 3 spacious suites or whatever your imagination allows. Separated from the house we find a guest house with a constructed area of 83m² that is distributed over 2 floors connected by an internal staircase. On the lower floor there is a bedroom and a bathroom; on the upper floor there is a living room and the kitchen. Finally, the third building with an area of 89 m² consists of two levels, one for guest accommodation with a living room, a bedroom and a bathroom, and the upper floor is a garage. Due to its privacy, incredible views and immense possibilities this is a unique property that is worth visiting.