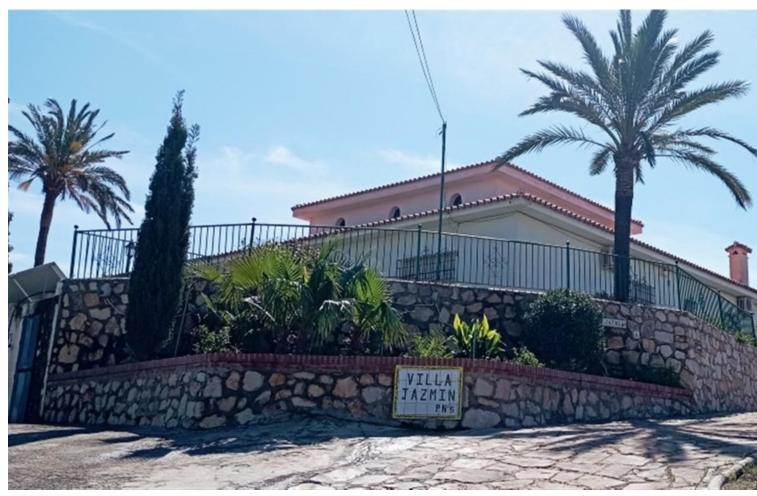

## Sales - House - Benalmadena Costa 1.545.000€

Benalmadena Costa House

IBI: 2,830 EUR / year Rubbish: 290 EUR / year

7

6

595 m<sup>2</sup>

9085 m2

WE PRESENT THE UNIQUE VILLA JAZMIN, WITH ITS EXCELLENT LOCATION AND THE BEST VIEWS We find this exclusive property, on a large plot of 9,085 M², with fantastic mountain and sea views and large beautifully landscaped areas with a private pool. On the plot there are 3 duly registered buildings. The main house has 412m² built on one level, currently divided into two large living rooms with fireplaces, a large double-height central recreation room, 4 bedrooms, 4 bathrooms (2 of them en suite), a toilet, and a large kitchen with a utility room with access to the terrace and barbecue area. The house needs a full renovation and could be a magnificent project that allows a host of ideas and possibilities, the double height of the central area allows, without modifying the structure of the house, to make a second floor with up to 3 spacious suites or whatever your imagination allows. Separated from the house we find a guest house with a constructed area of 83m² that is distributed over 2 floors connected by an internal staircase. On the lower floor there is a bedroom and a bathroom; on the upper floor there is a living room and the kitchen. Finally, the third building with an area of 89 m² consists of two levels, one for guest accommodation with a living room, a bedroom and a bathroom, and the upper floor is a garage. Due to its privacy, incredible views and immense possibilities this is a unique property that is worth visiting.