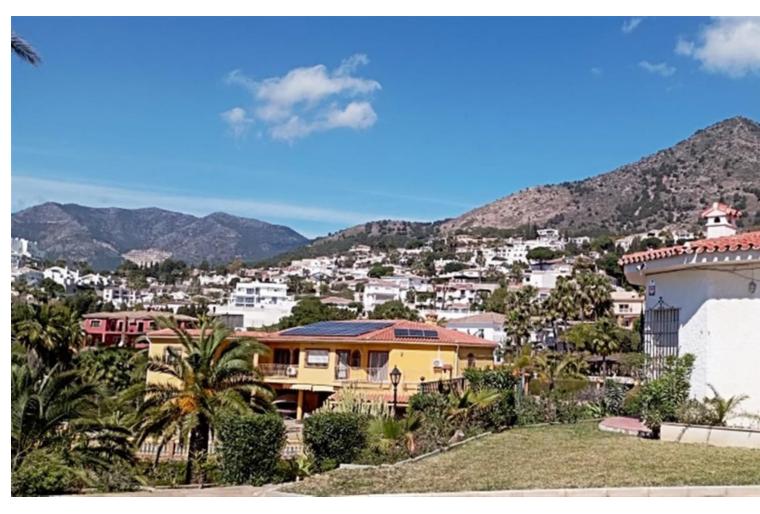

## Sales - House - Benalmadena Costa 1.545.000€

Benalmadena Costa House

IBI: 2,830 EUR / year Rubbish: 290 EUR / year

7

6

595 m<sup>2</sup>

9085 m2

WE PRESENT THE UNIQUE VILLA JAZMIN, WITH ITS EXCELLENT LOCATION AND THE BEST VIEWS We find this exclusive property, on a large plot of 9,085 M², with fantastic mountain and sea views and large beautifully landscaped areas with a private pool. On the plot there are 3 duly registered buildings. The main house has 412m² built on one level, currently divided into two large living rooms with fireplaces, a large double-height central recreation room, 4 bedrooms, 4 bathrooms (2 of them en suite), a toilet, and a large kitchen with a utility room with access to the terrace and barbecue area. The house needs a full renovation and could be a magnificent project that allows a host of ideas and possibilities, the double height of the central area allows, without modifying the structure of the house, to make a second floor with up to 3 spacious suites or whatever your imagination allows. Separated from the house we find a guest house with a constructed area of 83m² that is distributed over 2 floors connected by an internal staircase. On the lower floor there is a bedroom and a bathroom; on the upper floor there is a living room and the kitchen. Finally, the third building with an area of 89 m² consists of two levels, one for guest accommodation with a living room, a bedroom and a bathroom, and the upper floor is a garage. Due to its privacy, incredible views and immense possibilities this is a unique property that is worth visiting.