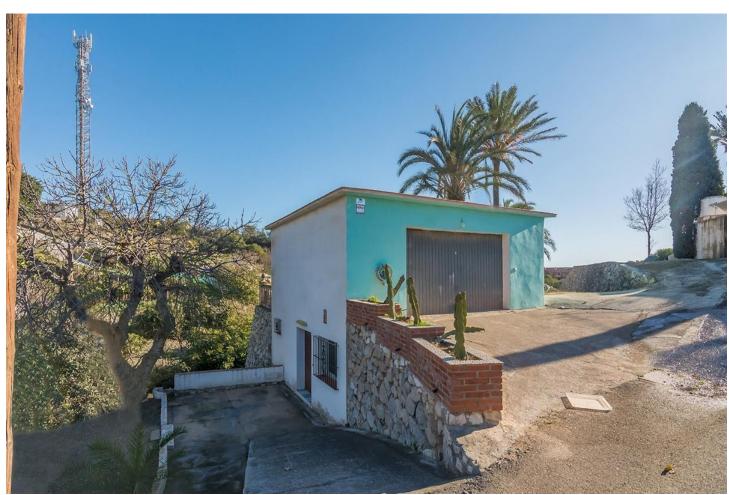

## Sales - House - Benalmadena Costa 1.545.000€

Benalmadena Costa House

IBI: 2,830 EUR / year Rubbish: 290 EUR / year

7

6

595 m<sup>2</sup>

9085 m2

WE PRESENT THE UNIQUE VILLA JAZMIN, WITH ITS EXCELLENT LOCATION AND THE BEST VIEWS We find this exclusive property, on a large plot of 9,085 M², with fantastic mountain and sea views and large beautifully landscaped areas with a private pool. On the plot there are 3 duly registered buildings. The main house has 412m² built on one level, currently divided into two large living rooms with fireplaces, a large double-height central recreation room, 4 bedrooms, 4 bathrooms (2 of them en suite), a toilet, and a large kitchen with a utility room with access to the terrace and barbecue area. The house needs a full renovation and could be a magnificent project that allows a host of ideas and possibilities, the double height of the central area allows, without modifying the structure of the house, to make a second floor with up to 3 spacious suites or whatever your imagination allows. Separated from the house we find a guest house with a constructed area of 83m² that is distributed over 2 floors connected by an internal staircase. On the lower floor there is a bedroom and a bathroom; on the upper floor there is a living room and the kitchen. Finally, the third building with an area of 89 m² consists of two levels, one for guest accommodation with a living room, a bedroom and a bathroom, and the upper floor is a garage. Due to its privacy, incredible views and immense possibilities this is a unique property that is worth visiting.