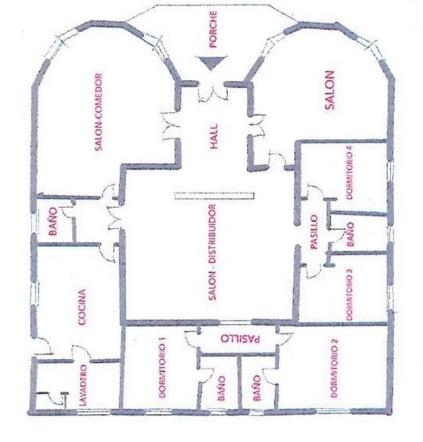

## Sales - House - Benalmadena Costa 1.545.000€

Benalmadena Costa House

IBI: 2,830 EUR / year Rubbish: 290 EUR / year

7

6

595 m<sup>2</sup>

9085 m2

WE PRESENT THE UNIQUE VILLA JAZMIN, WITH ITS EXCELLENT LOCATION AND THE BEST VIEWS We find this exclusive property, on a large plot of 9,085 M², with fantastic mountain and sea views and large beautifully landscaped areas with a private pool. On the plot there are 3 duly registered buildings. The main house has 412m² built on one level, currently divided into two large living rooms with fireplaces, a large double-height central recreation room, 4 bedrooms, 4 bathrooms (2 of them en suite), a toilet, and a large kitchen with a utility room with access to the terrace and barbecue area. The house needs a full renovation and could be a magnificent project that allows a host of ideas and possibilities, the double height of the central area allows, without modifying the structure of the house, to make a second floor with up to 3 spacious suites or whatever your imagination allows. Separated from the house we find a guest house with a constructed area of 83m² that is distributed over 2 floors connected by an internal staircase. On the lower floor there is a bedroom and a bathroom; on the upper floor there is a living room and the kitchen. Finally, the third building with an area of 89 m² consists of two levels, one for guest accommodation with a living room, a bedroom and a bathroom, and the upper floor is a garage. Due to its privacy, incredible views and immense possibilities this is a unique property that is worth visiting.