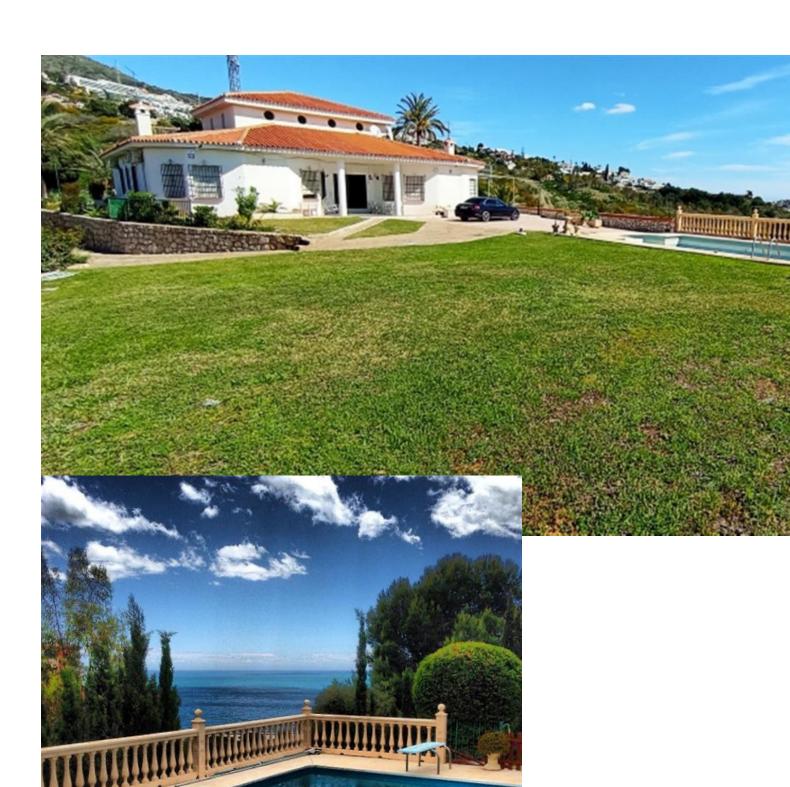

## Sales - House - Benalmadena Costa 1.545.000€

Benalmadena Costa House

IBI: 2,830 EUR / year Rubbish: 290 EUR / year

7

6

595 m<sup>2</sup>

9085 m2

WE PRESENT THE UNIQUE VILLA JAZMIN, WITH ITS EXCELLENT LOCATION AND THE BEST VIEWS We find this exclusive property, on a large plot of 9,085 M², with fantastic mountain and sea views and large beautifully landscaped areas with a private pool. On the plot there are 3 duly registered buildings. The main house has 412m² built on one level, currently divided into two large living rooms with fireplaces, a large double-height central recreation room, 4 bedrooms, 4 bathrooms (2 of them en suite), a toilet, and a large kitchen with a utility room with access to the terrace and barbecue area. The house needs a full renovation and could be a magnificent project that allows a host of ideas and possibilities, the double height of the central area allows, without modifying the structure of the house, to make a second floor with up to 3 spacious suites or whatever your imagination allows. Separated from the house we find a guest house with a constructed area of 83m² that is distributed over 2 floors connected by an internal staircase. On the lower floor there is a bedroom and a bathroom; on the upper floor there is a living room and the kitchen. Finally, the third building with an area of 89 m² consists of two levels, one for guest accommodation with a living room, a bedroom and a bathroom, and the upper floor is a garage. Due to its privacy, incredible views and immense possibilities this is a unique property that is worth visiting.