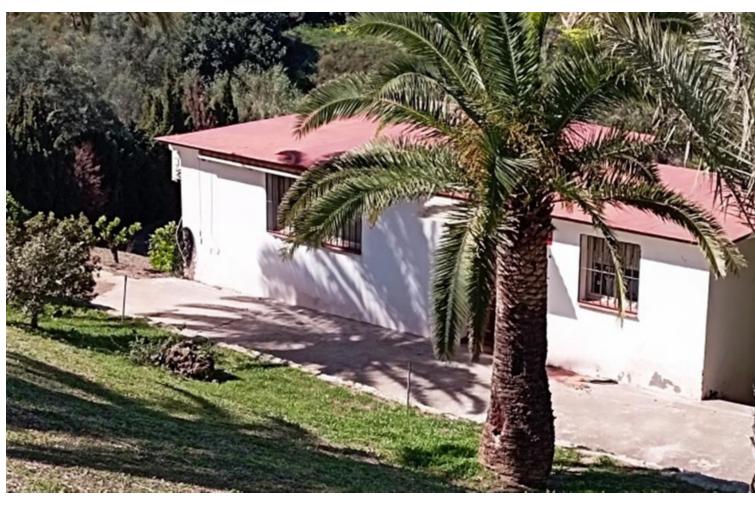

## Sales - House - Benalmadena Costa 1.545.000€

Benalmadena Costa House

IBI: 2,830 EUR / year Rubbish: 290 EUR / year

7

6

595 m<sup>2</sup>

9085 m2

WE PRESENT THE UNIQUE VILLA JAZMIN, WITH ITS EXCELLENT LOCATION AND THE BEST VIEWS We find this exclusive property, on a large plot of 9,085 M², with fantastic mountain and sea views and large beautifully landscaped areas with a private pool. On the plot there are 3 duly registered buildings. The main house has 412m² built on one level, currently divided into two large living rooms with fireplaces, a large double-height central recreation room, 4 bedrooms, 4 bathrooms (2 of them en suite), a toilet, and a large kitchen with a utility room with access to the terrace and barbecue area. The house needs a full renovation and could be a magnificent project that allows a host of ideas and possibilities, the double height of the central area allows, without modifying the structure of the house, to make a second floor with up to 3 spacious suites or whatever your imagination allows. Separated from the house we find a guest house with a constructed area of 83m² that is distributed over 2 floors connected by an internal staircase. On the lower floor there is a bedroom and a bathroom; on the upper floor there is a living room and the kitchen. Finally, the third building with an area of 89 m² consists of two levels, one for guest accommodation with a living room, a bedroom and a bathroom, and the upper floor is a garage. Due to its privacy, incredible views and immense possibilities this is a unique property that is worth visiting.