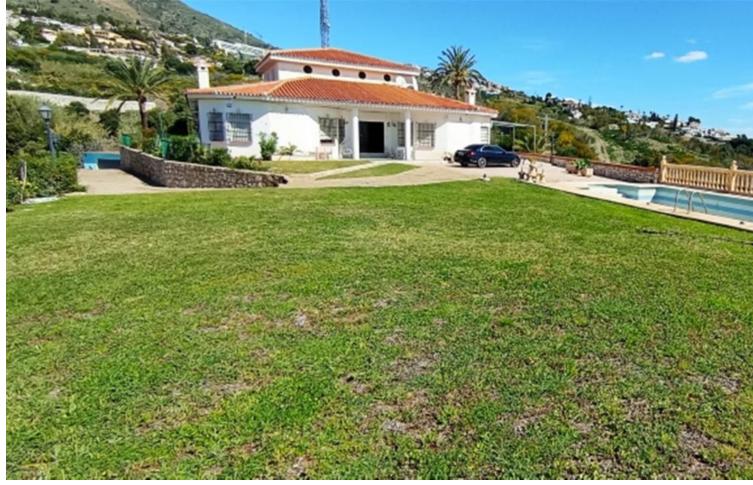

## Sales - House - Benalmadena Costa 1.545.000€

Benalmadena Costa House

IBI: 2,830 EUR / year Rubbish: 290 EUR / year

7

6

595 m<sup>2</sup>

9085 m2

WE PRESENT THE UNIQUE VILLA JAZMIN, WITH ITS EXCELLENT LOCATION AND THE BEST VIEWS We find this exclusive property, on a large plot of 9,085 M², with fantastic mountain and sea views and large beautifully landscaped areas with a private pool. On the plot there are 3 duly registered buildings. The main house has 412m² built on one level, currently divided into two large living rooms with fireplaces, a large double-height central recreation room, 4 bedrooms, 4 bathrooms (2 of them en suite), a toilet, and a large kitchen with a utility room with access to the terrace and barbecue area. The house needs a full renovation and could be a magnificent project that allows a host of ideas and possibilities, the double height of the central area allows, without modifying the structure of the house, to make a second floor with up to 3 spacious suites or whatever your imagination allows. Separated from the house we find a guest house with a constructed area of 83m² that is distributed over 2 floors connected by an internal staircase. On the lower floor there is a bedroom and a bathroom; on the upper floor there is a living room and the kitchen. Finally, the third building with an area of 89 m² consists of two levels, one for guest accommodation with a living room, a bedroom and a bathroom, and the upper floor is a garage. Due to its privacy, incredible views and immense possibilities this is a unique property that is worth visiting.