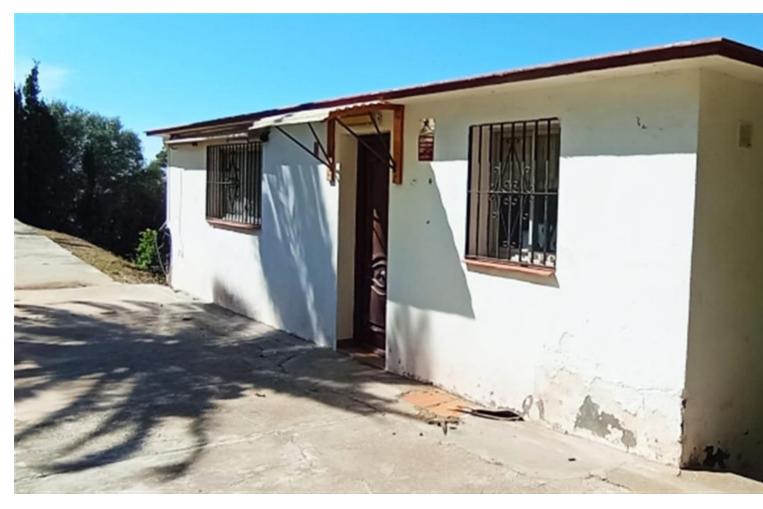

## Sales - House - Benalmadena Costa 1.545.000€

Benalmadena Costa House

IBI: 2,830 EUR / year Rubbish: 290 EUR / year

7

6

595 m<sup>2</sup>

9085 m2

WE PRESENT THE UNIQUE VILLA JAZMIN, WITH ITS EXCELLENT LOCATION AND THE BEST VIEWS We find this exclusive property, on a large plot of 9,085 M², with fantastic mountain and sea views and large beautifully landscaped areas with a private pool. On the plot there are 3 duly registered buildings. The main house has 412m² built on one level, currently divided into two large living rooms with fireplaces, a large double-height central recreation room, 4 bedrooms, 4 bathrooms (2 of them en suite), a toilet, and a large kitchen with a utility room with access to the terrace and barbecue area. The house needs a full renovation and could be a magnificent project that allows a host of ideas and possibilities, the double height of the central area allows, without modifying the structure of the house, to make a second floor with up to 3 spacious suites or whatever your imagination allows. Separated from the house we find a guest house with a constructed area of 83m² that is distributed over 2 floors connected by an internal staircase. On the lower floor there is a bedroom and a bathroom; on the upper floor there is a living room and the kitchen. Finally, the third building with an area of 89 m² consists of two levels, one for guest accommodation with a living room, a bedroom and a bathroom, and the upper floor is a garage. Due to its privacy, incredible views and immense possibilities this is a unique property that is worth visiting.