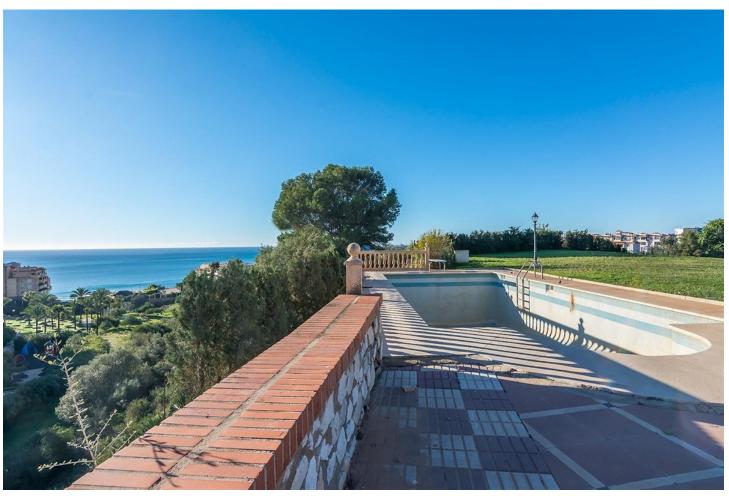

## Sales - House - Benalmadena Costa 1.545.000€

Benalmadena Costa House

IBI: 2,830 EUR / year Rubbish: 290 EUR / year

7

6

595 m<sup>2</sup>

9085 m2

WE PRESENT THE UNIQUE VILLA JAZMIN, WITH ITS EXCELLENT LOCATION AND THE BEST VIEWS We find this exclusive property, on a large plot of 9,085 M², with fantastic mountain and sea views and large beautifully landscaped areas with a private pool. On the plot there are 3 duly registered buildings. The main house has 412m² built on one level, currently divided into two large living rooms with fireplaces, a large double-height central recreation room, 4 bedrooms, 4 bathrooms (2 of them en suite), a toilet, and a large kitchen with a utility room with access to the terrace and barbecue area. The house needs a full renovation and could be a magnificent project that allows a host of ideas and possibilities, the double height of the central area allows, without modifying the structure of the house, to make a second floor with up to 3 spacious suites or whatever your imagination allows. Separated from the house we find a guest house with a constructed area of 83m² that is distributed over 2 floors connected by an internal staircase. On the lower floor there is a bedroom and a bathroom; on the upper floor there is a living room and the kitchen. Finally, the third building with an area of 89 m² consists of two levels, one for guest accommodation with a living room, a bedroom and a bathroom, and the upper floor is a garage. Due to its privacy, incredible views and immense possibilities this is a unique property that is worth visiting.