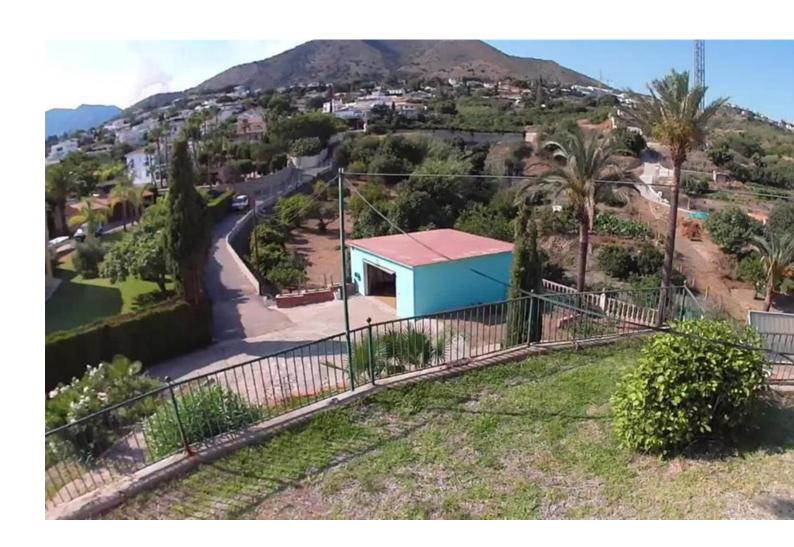

## Sales - House - Benalmadena Costa 1.545.000€

Benalmadena Costa House

IBI: 2,830 EUR / year Rubbish: 290 EUR / year

7

6

595 m<sup>2</sup>

9085 m2

WE PRESENT THE UNIQUE VILLA JAZMIN, WITH ITS EXCELLENT LOCATION AND THE BEST VIEWS We find this exclusive property, on a large plot of 9,085 M², with fantastic mountain and sea views and large beautifully landscaped areas with a private pool. On the plot there are 3 duly registered buildings. The main house has 412m² built on one level, currently divided into two large living rooms with fireplaces, a large double-height central recreation room, 4 bedrooms, 4 bathrooms (2 of them en suite), a toilet, and a large kitchen with a utility room with access to the terrace and barbecue area. The house needs a full renovation and could be a magnificent project that allows a host of ideas and possibilities, the double height of the central area allows, without modifying the structure of the house, to make a second floor with up to 3 spacious suites or whatever your imagination allows. Separated from the house we find a guest house with a constructed area of 83m² that is distributed over 2 floors connected by an internal staircase. On the lower floor there is a bedroom and a bathroom; on the upper floor there is a living room and the kitchen. Finally, the third building with an area of 89 m² consists of two levels, one for guest accommodation with a living room, a bedroom and a bathroom, and the upper floor is a garage. Due to its privacy, incredible views and immense possibilities this is a unique property that is worth visiting.