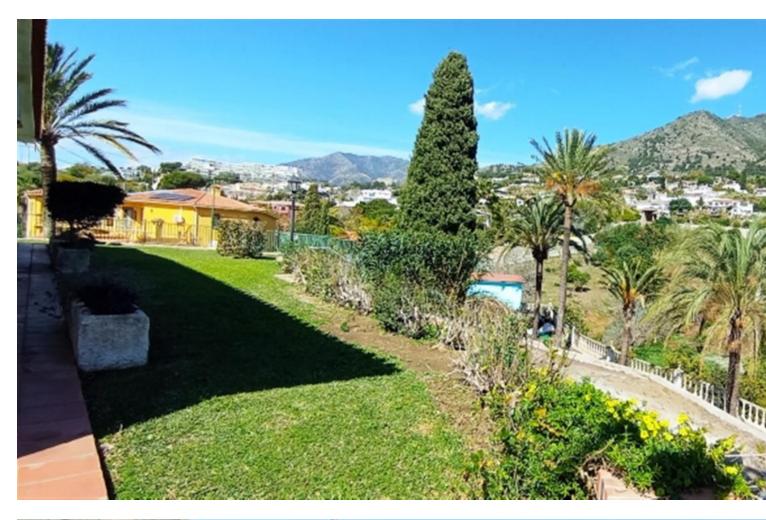

## Sales - House - Benalmadena Costa 1.545.000€

Benalmadena Costa House

IBI: 2,830 EUR / year Rubbish: 290 EUR / year

7

6

595 m<sup>2</sup>

9085 m2

WE PRESENT THE UNIQUE VILLA JAZMIN, WITH ITS EXCELLENT LOCATION AND THE BEST VIEWS We find this exclusive property, on a large plot of 9,085 M², with fantastic mountain and sea views and large beautifully landscaped areas with a private pool. On the plot there are 3 duly registered buildings. The main house has 412m² built on one level, currently divided into two large living rooms with fireplaces, a large double-height central recreation room, 4 bedrooms, 4 bathrooms (2 of them en suite), a toilet, and a large kitchen with a utility room with access to the terrace and barbecue area. The house needs a full renovation and could be a magnificent project that allows a host of ideas and possibilities, the double height of the central area allows, without modifying the structure of the house, to make a second floor with up to 3 spacious suites or whatever your imagination allows. Separated from the house we find a guest house with a constructed area of 83m² that is distributed over 2 floors connected by an internal staircase. On the lower floor there is a bedroom and a bathroom; on the upper floor there is a living room and the kitchen. Finally, the third building with an area of 89 m² consists of two levels, one for guest accommodation with a living room, a bedroom and a bathroom, and the upper floor is a garage. Due to its privacy, incredible views and immense possibilities this is a unique property that is worth visiting.