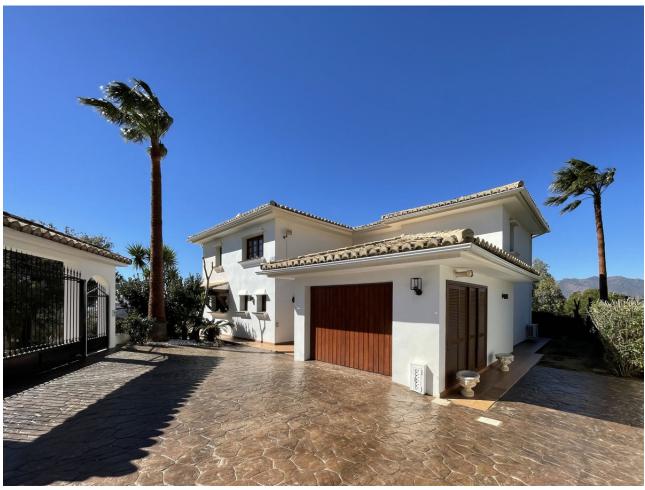

## Sales - House - Valtocado 1.390.000€

Valtocado House

4

4

397 m2

2007 m2

This immaculate villa, in pristine condition, is now available for sale in the secure community of Valtocado, nestled in the hills just a short drive from Mijas Pueblo in the Costa del Sol. With 4 bedrooms and 4 bathrooms, the villa is built over 397m2, (including terraces and pool), on two levels with a large plot of 2007m2. The current owner has meticulously maintained this home to a high standard. On the ground floor there is an elegant entrance way and hall leading to a large bedroom with En-Suite bathroom and private terrace, the catering style kitchen and informal dining room, utility room and lounge and formal dining area with split level lounge and access to the ground floor wrap-around balcony, beautifully maintained gardens and private pool. There is also a guest toilet. Upstairs there are three more bedrooms, with built in wardrobes, one being the main bedroom with huge En-Suite bathroom and jacuzzi bath and its own large balcony with panoramic views of the coast and mountains behind the house. There is also another separate, full sized bathroom. All rooms are incredibly spacious, with beautiful wooden joinery (pre-treated to withstand high and low temperature changes) made from high quality materials and designed in a classic Andalusian style with exposed beam ceilings. There is also ample parking for 3 cars plus a private lock-up garage and loads of storage.