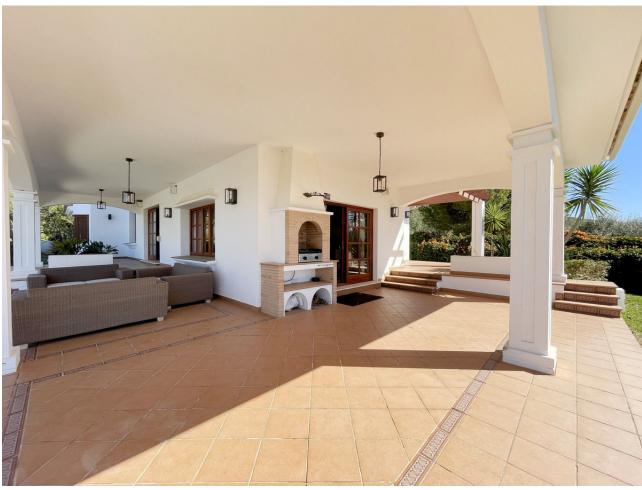

## Sales - House - Valtocado 1.390.000€

Valtocado House

4

4

397 m2

2007 m2

This immaculate villa, in pristine condition, is now available for sale in the secure community of Valtocado, nestled in the hills just a short drive from Mijas Pueblo in the Costa del Sol. With 4 bedrooms and 4 bathrooms, the villa is built over 397m2, (including terraces and pool), on two levels with a large plot of 2007m2. The current owner has meticulously maintained this home to a high standard. On the ground floor there is an elegant entrance way and hall leading to a large bedroom with En-Suite bathroom and private terrace, the catering style kitchen and informal dining room, utility room and lounge and formal dining area with split level lounge and access to the ground floor wrap-around balcony, beautifully maintained gardens and private pool. There is also a guest toilet. Upstairs there are three more bedrooms, with built in wardrobes, one being the main bedroom with huge En-Suite bathroom and jacuzzi bath and its own large balcony with panoramic views of the coast and mountains behind the house. There is also another separate, full sized bathroom. All rooms are incredibly spacious, with beautiful wooden joinery (pre-treated to withstand high and low temperature changes) made from high quality materials and designed in a classic Andalusian style with exposed beam ceilings. There is also ample parking for 3 cars plus a private lock-up garage and loads of storage.