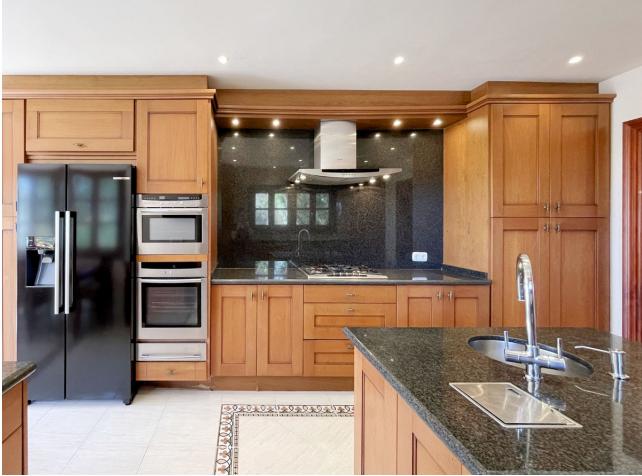

## Sales - House - Valtocado 1.390.000€

Valtocado House

4

4

397 m2

2007 m2

This immaculate villa, in pristine condition, is now available for sale in the secure community of Valtocado, nestled in the hills just a short drive from Mijas Pueblo in the Costa del Sol. With 4 bedrooms and 4 bathrooms, the villa is built over 397m2, (including terraces and pool), on two levels with a large plot of 2007m2. The current owner has meticulously maintained this home to a high standard. On the ground floor there is an elegant entrance way and hall leading to a large bedroom with En-Suite bathroom and private terrace, the catering style kitchen and informal dining room, utility room and lounge and formal dining area with split level lounge and access to the ground floor wrap-around balcony, beautifully maintained gardens and private pool. There is also a guest toilet. Upstairs there are three more bedrooms, with built in wardrobes, one being the main bedroom with huge En-Suite bathroom and jacuzzi bath and its own large balcony with panoramic views of the coast and mountains behind the house. There is also another separate, full sized bathroom. All rooms are incredibly spacious, with beautiful wooden joinery (pre-treated to withstand high and low temperature changes) made from high quality materials and designed in a classic Andalusian style with exposed beam ceilings. There is also ample parking for 3 cars plus a private lock-up garage and loads of storage.