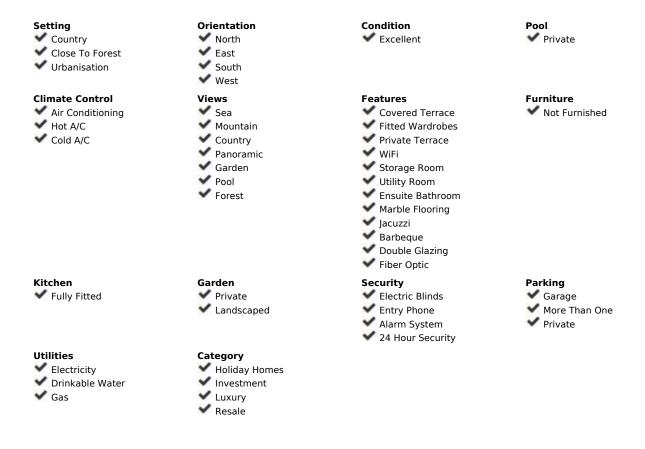

## Sales - House - Valtocado 1.390.000€

Valtocado House

4

4

397 m2

2007 m2

This immaculate villa, in pristine condition, is now available for sale in the secure community of Valtocado, nestled in the hills just a short drive from Mijas Pueblo in the Costa del Sol. With 4 bedrooms and 4 bathrooms, the villa is built over 397m2, (including terraces and pool), on two levels with a large plot of 2007m2. The current owner has meticulously maintained this home to a high standard. On the ground floor there is an elegant entrance way and hall leading to a large bedroom with En-Suite bathroom and private terrace, the catering style kitchen and informal dining room, utility room and lounge and formal dining area with split level lounge and access to the ground floor wrap-around balcony, beautifully maintained gardens and private pool. There is also a guest toilet. Upstairs there are three more bedrooms, with built in wardrobes, one being the main bedroom with huge En-Suite bathroom and jacuzzi bath and its own large balcony with panoramic views of the coast and mountains behind the house. There is also another separate, full sized bathroom. All rooms are incredibly spacious, with beautiful wooden joinery (pre-treated to withstand high and low temperature changes) made from high quality materials and designed in a classic Andalusian style with exposed beam ceilings. There is also ample parking for 3 cars plus a private lock-up garage and loads of storage.