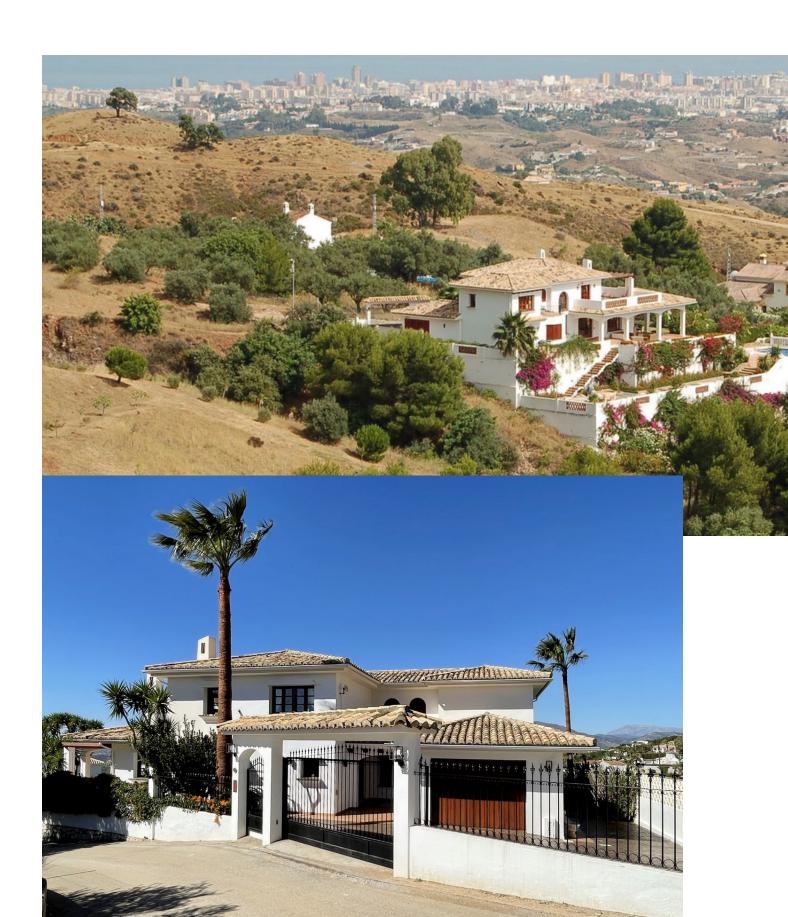

## Sales - House - Valtocado 1.390.000€

Valtocado House

4

4

397 m2

2007 m2

This immaculate villa, in pristine condition, is now available for sale in the secure community of Valtocado, nestled in the hills just a short drive from Mijas Pueblo in the Costa del Sol. With 4 bedrooms and 4 bathrooms, the villa is built over 397m2, (including terraces and pool), on two levels with a large plot of 2007m2. The current owner has meticulously maintained this home to a high standard. On the ground floor there is an elegant entrance way and hall leading to a large bedroom with En-Suite bathroom and private terrace, the catering style kitchen and informal dining room, utility room and lounge and formal dining area with split level lounge and access to the ground floor wrap-around balcony, beautifully maintained gardens and private pool. There is also a guest toilet. Upstairs there are three more bedrooms, with built in wardrobes, one being the main bedroom with huge En-Suite bathroom and jacuzzi bath and its own large balcony with panoramic views of the coast and mountains behind the house. There is also another separate, full sized bathroom. All rooms are incredibly spacious, with beautiful wooden joinery (pre-treated to withstand high and low temperature changes) made from high quality materials and designed in a classic Andalusian style with exposed beam ceilings. There is also ample parking for 3 cars plus a private lock-up garage and loads of storage.