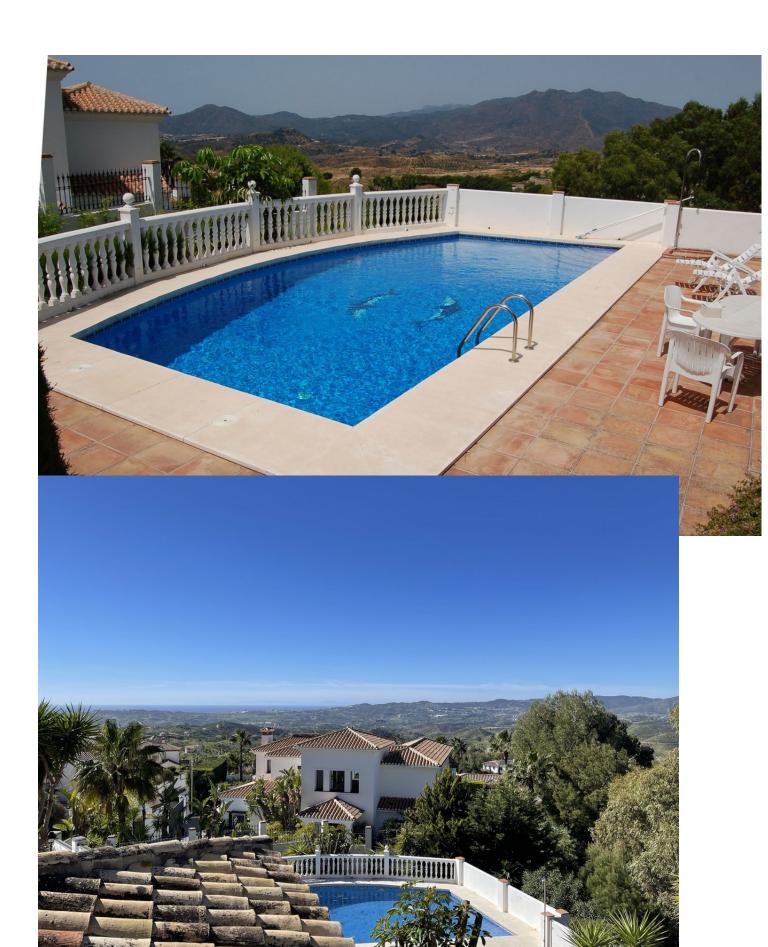

## Sales - House - Valtocado 1.390.000€

Valtocado House

4

4

397 m2

2007 m2

This immaculate villa, in pristine condition, is now available for sale in the secure community of Valtocado, nestled in the hills just a short drive from Mijas Pueblo in the Costa del Sol. With 4 bedrooms and 4 bathrooms, the villa is built over 397m2, (including terraces and pool), on two levels with a large plot of 2007m2. The current owner has meticulously maintained this home to a high standard. On the ground floor there is an elegant entrance way and hall leading to a large bedroom with En-Suite bathroom and private terrace, the catering style kitchen and informal dining room, utility room and lounge and formal dining area with split level lounge and access to the ground floor wrap-around balcony, beautifully maintained gardens and private pool. There is also a guest toilet. Upstairs there are three more bedrooms, with built in wardrobes, one being the main bedroom with huge En-Suite bathroom and jacuzzi bath and its own large balcony with panoramic views of the coast and mountains behind the house. There is also another separate, full sized bathroom. All rooms are incredibly spacious, with beautiful wooden joinery (pre-treated to withstand high and low temperature changes) made from high quality materials and designed in a classic Andalusian style with exposed beam ceilings. There is also ample parking for 3 cars plus a private lock-up garage and loads of storage.