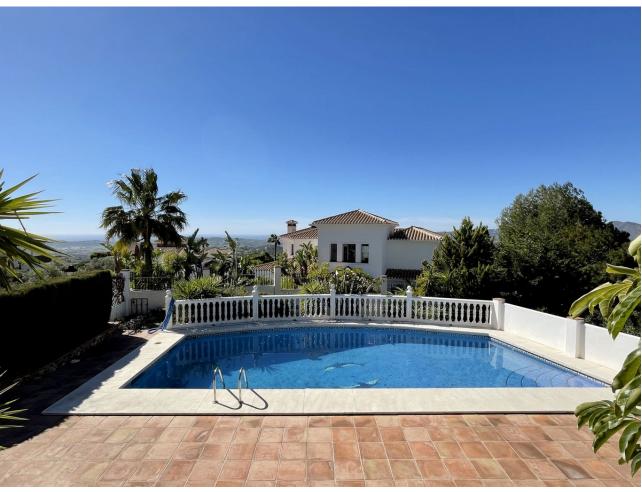

## Sales - House - Valtocado 1.390.000€

Valtocado House

4

4

397 m2

2007 m2

This immaculate villa, in pristine condition, is now available for sale in the secure community of Valtocado, nestled in the hills just a short drive from Mijas Pueblo in the Costa del Sol. With 4 bedrooms and 4 bathrooms, the villa is built over 397m2, (including terraces and pool), on two levels with a large plot of 2007m2. The current owner has meticulously maintained this home to a high standard. On the ground floor there is an elegant entrance way and hall leading to a large bedroom with En-Suite bathroom and private terrace, the catering style kitchen and informal dining room, utility room and lounge and formal dining area with split level lounge and access to the ground floor wrap-around balcony, beautifully maintained gardens and private pool. There is also a guest toilet. Upstairs there are three more bedrooms, with built in wardrobes, one being the main bedroom with huge En-Suite bathroom and jacuzzi bath and its own large balcony with panoramic views of the coast and mountains behind the house. There is also another separate, full sized bathroom. All rooms are incredibly spacious, with beautiful wooden joinery (pre-treated to withstand high and low temperature changes) made from high quality materials and designed in a classic Andalusian style with exposed beam ceilings. There is also ample parking for 3 cars plus a private lock-up garage and loads of storage.