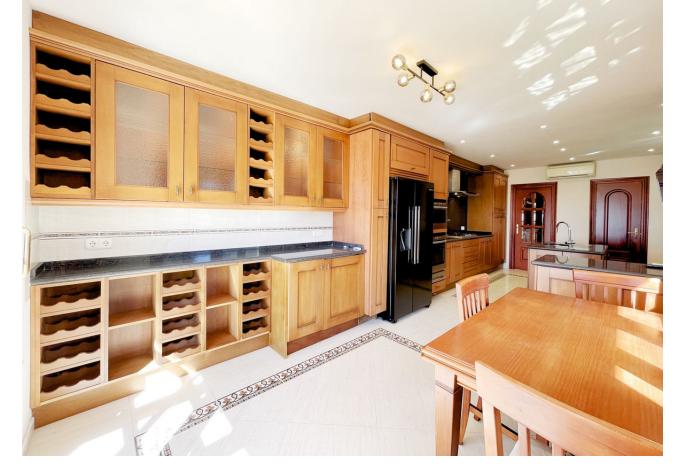

## Sales - House - Valtocado 1.390.000€

Valtocado House

4

4

397 m2

2007 m2

This immaculate villa, in pristine condition, is now available for sale in the secure community of Valtocado, nestled in the hills just a short drive from Mijas Pueblo in the Costa del Sol. With 4 bedrooms and 4 bathrooms, the villa is built over 397m2, (including terraces and pool), on two levels with a large plot of 2007m2. The current owner has meticulously maintained this home to a high standard. On the ground floor there is an elegant entrance way and hall leading to a large bedroom with En-Suite bathroom and private terrace, the catering style kitchen and informal dining room, utility room and lounge and formal dining area with split level lounge and access to the ground floor wrap-around balcony, beautifully maintained gardens and private pool. There is also a guest toilet. Upstairs there are three more bedrooms, with built in wardrobes, one being the main bedroom with huge En-Suite bathroom and jacuzzi bath and its own large balcony with panoramic views of the coast and mountains behind the house. There is also another separate, full sized bathroom. All rooms are incredibly spacious, with beautiful wooden joinery (pre-treated to withstand high and low temperature changes) made from high quality materials and designed in a classic Andalusian style with exposed beam ceilings. There is also ample parking for 3 cars plus a private lock-up garage and loads of storage.