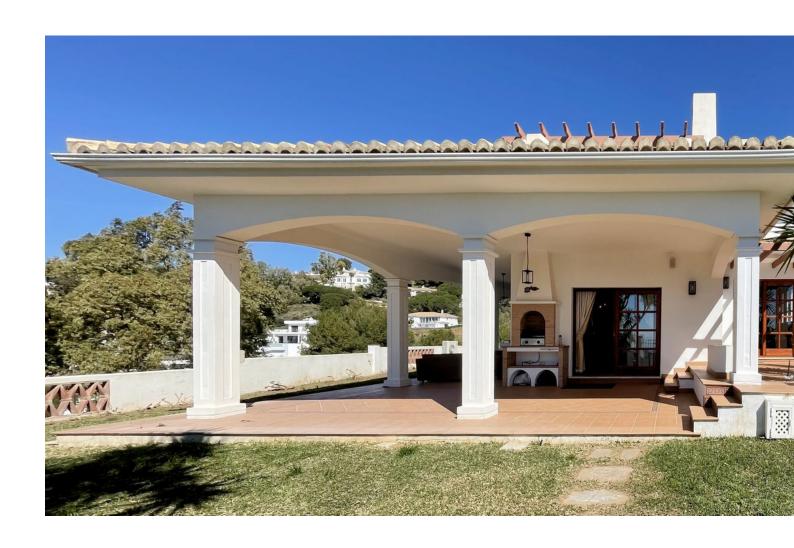

## Sales - House - Valtocado 1.390.000€

Valtocado House

4

4

397 m2

2007 m2

This immaculate villa, in pristine condition, is now available for sale in the secure community of Valtocado, nestled in the hills just a short drive from Mijas Pueblo in the Costa del Sol. With 4 bedrooms and 4 bathrooms, the villa is built over 397m2, (including terraces and pool), on two levels with a large plot of 2007m2. The current owner has meticulously maintained this home to a high standard. On the ground floor there is an elegant entrance way and hall leading to a large bedroom with En-Suite bathroom and private terrace, the catering style kitchen and informal dining room, utility room and lounge and formal dining area with split level lounge and access to the ground floor wrap-around balcony, beautifully maintained gardens and private pool. There is also a guest toilet. Upstairs there are three more bedrooms, with built in wardrobes, one being the main bedroom with huge En-Suite bathroom and jacuzzi bath and its own large balcony with panoramic views of the coast and mountains behind the house. There is also another separate, full sized bathroom. All rooms are incredibly spacious, with beautiful wooden joinery (pre-treated to withstand high and low temperature changes) made from high quality materials and designed in a classic Andalusian style with exposed beam ceilings. There is also ample parking for 3 cars plus a private lock-up garage and loads of storage.