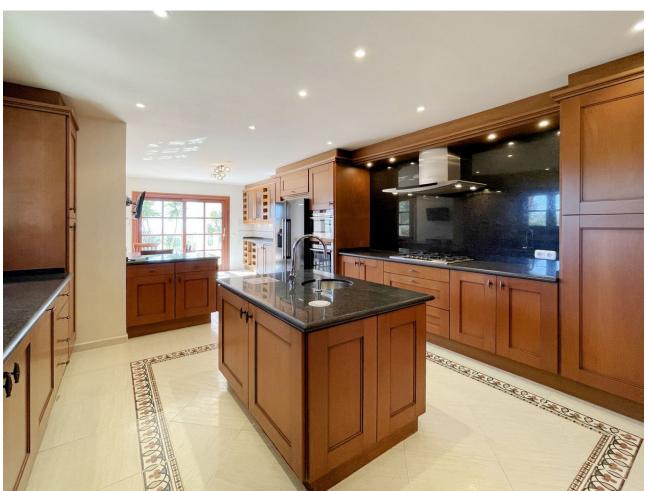

## Sales - House - Valtocado 1.390.000€

Valtocado House

4

4

397 m2

2007 m2

This immaculate villa, in pristine condition, is now available for sale in the secure community of Valtocado, nestled in the hills just a short drive from Mijas Pueblo in the Costa del Sol. With 4 bedrooms and 4 bathrooms, the villa is built over 397m2, (including terraces and pool), on two levels with a large plot of 2007m2. The current owner has meticulously maintained this home to a high standard. On the ground floor there is an elegant entrance way and hall leading to a large bedroom with En-Suite bathroom and private terrace, the catering style kitchen and informal dining room, utility room and lounge and formal dining area with split level lounge and access to the ground floor wrap-around balcony, beautifully maintained gardens and private pool. There is also a guest toilet. Upstairs there are three more bedrooms, with built in wardrobes, one being the main bedroom with huge En-Suite bathroom and jacuzzi bath and its own large balcony with panoramic views of the coast and mountains behind the house. There is also another separate, full sized bathroom. All rooms are incredibly spacious, with beautiful wooden joinery (pre-treated to withstand high and low temperature changes) made from high quality materials and designed in a classic Andalusian style with exposed beam ceilings. There is also ample parking for 3 cars plus a private lock-up garage and loads of storage.