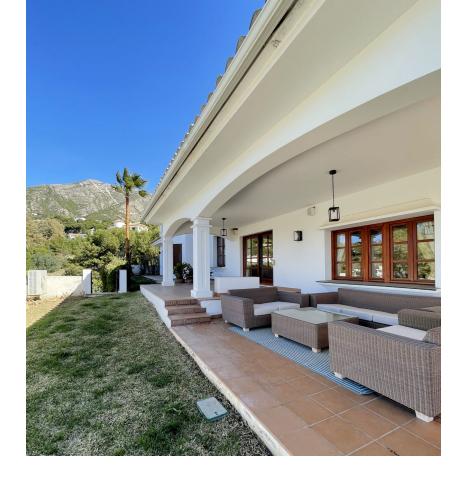

## Sales - House - Valtocado 1.390.000€

Valtocado House

4

4

397 m2

2007 m2

This immaculate villa, in pristine condition, is now available for sale in the secure community of Valtocado, nestled in the hills just a short drive from Mijas Pueblo in the Costa del Sol. With 4 bedrooms and 4 bathrooms, the villa is built over 397m2, (including terraces and pool), on two levels with a large plot of 2007m2. The current owner has meticulously maintained this home to a high standard. On the ground floor there is an elegant entrance way and hall leading to a large bedroom with En-Suite bathroom and private terrace, the catering style kitchen and informal dining room, utility room and lounge and formal dining area with split level lounge and access to the ground floor wrap-around balcony, beautifully maintained gardens and private pool. There is also a guest toilet. Upstairs there are three more bedrooms, with built in wardrobes, one being the main bedroom with huge En-Suite bathroom and jacuzzi bath and its own large balcony with panoramic views of the coast and mountains behind the house. There is also another separate, full sized bathroom. All rooms are incredibly spacious, with beautiful wooden joinery (pre-treated to withstand high and low temperature changes) made from high quality materials and designed in a classic Andalusian style with exposed beam ceilings. There is also ample parking for 3 cars plus a private lock-up garage and loads of storage.