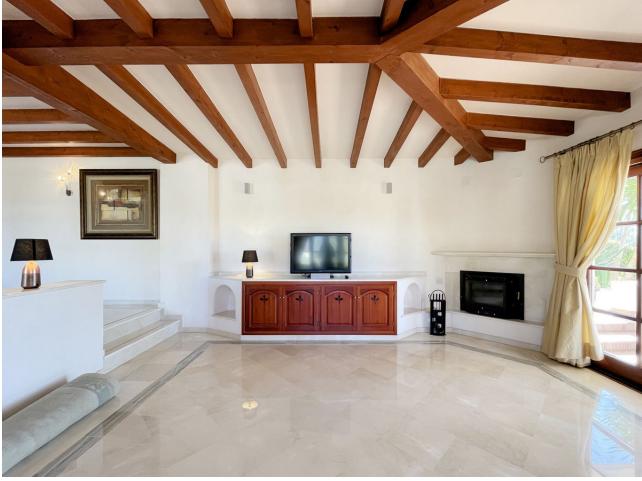

## Sales - House - Valtocado 1.390.000€

Valtocado House

4

4

397 m2

2007 m2

This immaculate villa, in pristine condition, is now available for sale in the secure community of Valtocado, nestled in the hills just a short drive from Mijas Pueblo in the Costa del Sol. With 4 bedrooms and 4 bathrooms, the villa is built over 397m2, (including terraces and pool), on two levels with a large plot of 2007m2. The current owner has meticulously maintained this home to a high standard. On the ground floor there is an elegant entrance way and hall leading to a large bedroom with En-Suite bathroom and private terrace, the catering style kitchen and informal dining room, utility room and lounge and formal dining area with split level lounge and access to the ground floor wrap-around balcony, beautifully maintained gardens and private pool. There is also a guest toilet. Upstairs there are three more bedrooms, with built in wardrobes, one being the main bedroom with huge En-Suite bathroom and jacuzzi bath and its own large balcony with panoramic views of the coast and mountains behind the house. There is also another separate, full sized bathroom. All rooms are incredibly spacious, with beautiful wooden joinery (pre-treated to withstand high and low temperature changes) made from high quality materials and designed in a classic Andalusian style with exposed beam ceilings. There is also ample parking for 3 cars plus a private lock-up garage and loads of storage.