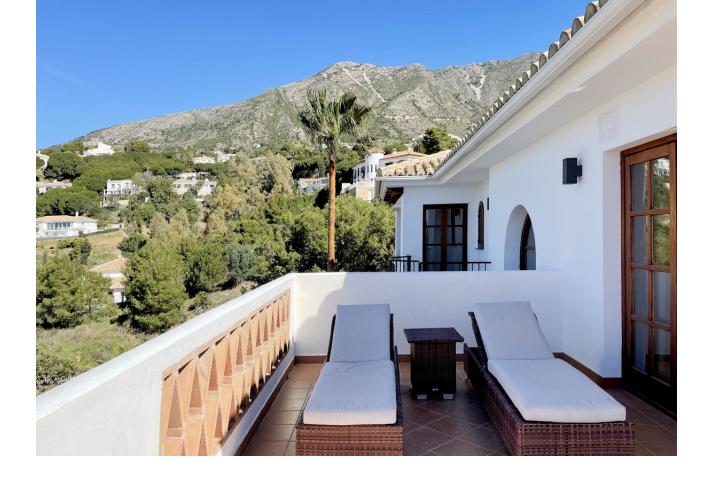

## Sales - House - Valtocado 1.390.000€

Valtocado House

4

4

397 m2

2007 m2

This immaculate villa, in pristine condition, is now available for sale in the secure community of Valtocado, nestled in the hills just a short drive from Mijas Pueblo in the Costa del Sol. With 4 bedrooms and 4 bathrooms, the villa is built over 397m2, (including terraces and pool), on two levels with a large plot of 2007m2. The current owner has meticulously maintained this home to a high standard. On the ground floor there is an elegant entrance way and hall leading to a large bedroom with En-Suite bathroom and private terrace, the catering style kitchen and informal dining room, utility room and lounge and formal dining area with split level lounge and access to the ground floor wrap-around balcony, beautifully maintained gardens and private pool. There is also a guest toilet. Upstairs there are three more bedrooms, with built in wardrobes, one being the main bedroom with huge En-Suite bathroom and jacuzzi bath and its own large balcony with panoramic views of the coast and mountains behind the house. There is also another separate, full sized bathroom. All rooms are incredibly spacious, with beautiful wooden joinery (pre-treated to withstand high and low temperature changes) made from high quality materials and designed in a classic Andalusian style with exposed beam ceilings. There is also ample parking for 3 cars plus a private lock-up garage and loads of storage.