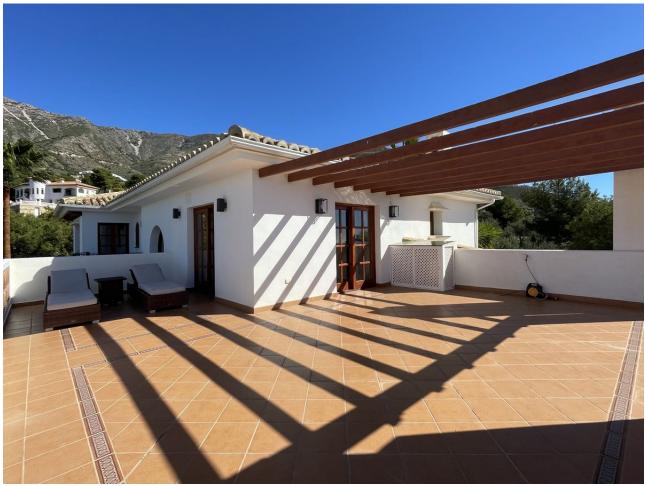

## Sales - House - Valtocado 1.390.000€

Valtocado House

4

4

397 m2

2007 m2

This immaculate villa, in pristine condition, is now available for sale in the secure community of Valtocado, nestled in the hills just a short drive from Mijas Pueblo in the Costa del Sol. With 4 bedrooms and 4 bathrooms, the villa is built over 397m2, (including terraces and pool), on two levels with a large plot of 2007m2. The current owner has meticulously maintained this home to a high standard. On the ground floor there is an elegant entrance way and hall leading to a large bedroom with En-Suite bathroom and private terrace, the catering style kitchen and informal dining room, utility room and lounge and formal dining area with split level lounge and access to the ground floor wrap-around balcony, beautifully maintained gardens and private pool. There is also a guest toilet. Upstairs there are three more bedrooms, with built in wardrobes, one being the main bedroom with huge En-Suite bathroom and jacuzzi bath and its own large balcony with panoramic views of the coast and mountains behind the house. There is also another separate, full sized bathroom. All rooms are incredibly spacious, with beautiful wooden joinery (pre-treated to withstand high and low temperature changes) made from high quality materials and designed in a classic Andalusian style with exposed beam ceilings. There is also ample parking for 3 cars plus a private lock-up garage and loads of storage.