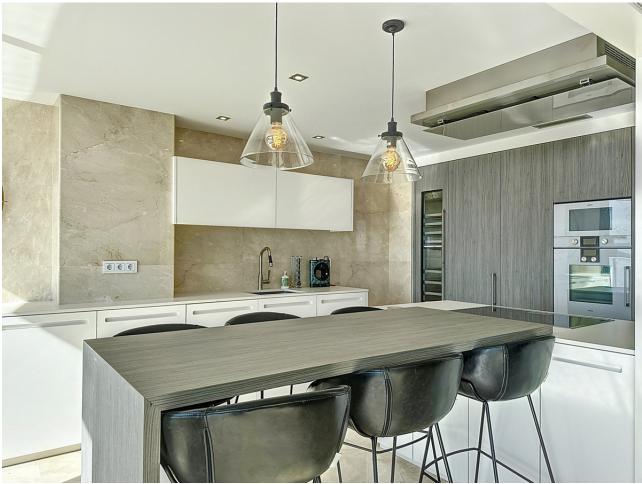

## Sales - Apartment - Estepona 2.300.000€

Estepona Apartment

Community: 7,056 EUR / year IBI: 1,618 EUR / year Rubbish: 171 EUR / year

3

3

190 m<sup>2</sup>

Located in the exclusive Les Rivages building with direct access to the beach. The apartment has sea and pool views. It has an elegant very spacious living room - dining room with access to a large terrace with wonderful views of the sea and the garden. The three large bedrooms have fitted wardrobes. The main bedroom is en-suite. The kitchen is fully equipped with top quality appliances. The apartment is fully equipped with underfloor heating, hot/cold air conditioning, Climalit double glazing in its windows, home automation system, two parking spaces with a large storage room. The rooms are equipped with a computer connection and Internet access. The luxurious complex Le Rivage offers an exclusive service with its magnificent spa with Jacuzzi, sauna, It also has a gym, all facing a large indoor heated pool, all with free WiFi connection. It also has beautiful Mediterranean gardens, an outdoor salt-chlorinated pool, and access to the beach, directly in front of the complex. The enclosure is totally closed with security cameras and a control center with 24-hour surveillance. Excellent location, in the best area of Estepona, on the beachfront with all kinds of services, and just a few minutes walk from the Port. An ideal place to relax with sea views and at the same time be close to all the restaurants, bars and golf courses. Just 15 minutes from Puerto Banús and a few minutes walk from the picturesque center and old town of Estepona.