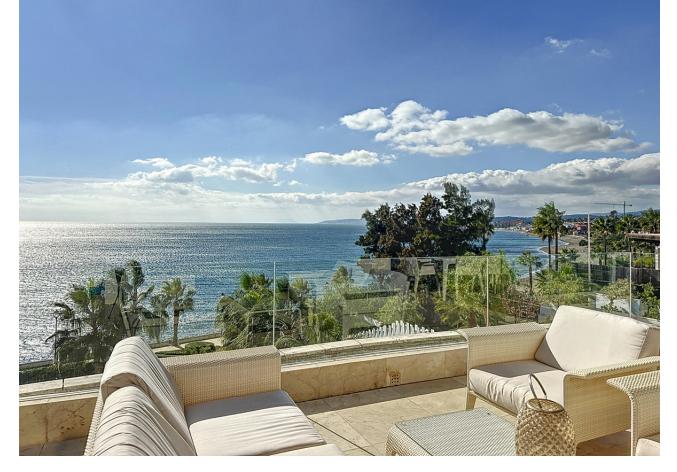

## Sales - Apartment - Estepona 2.300.000€

Estepona Apartment

Community: 7,056 EUR / year IBI: 1,618 EUR / year Rubbish: 171 EUR / year

3

3

190 m<sup>2</sup>

Located in the exclusive Les Rivages building with direct access to the beach. The apartment has sea and pool views. It has an elegant very spacious living room - dining room with access to a large terrace with wonderful views of the sea and the garden. The three large bedrooms have fitted wardrobes. The main bedroom is en-suite. The kitchen is fully equipped with top quality appliances. The apartment is fully equipped with underfloor heating, hot/cold air conditioning, Climalit double glazing in its windows, home automation system, two parking spaces with a large storage room. The rooms are equipped with a computer connection and Internet access. The luxurious complex Le Rivage offers an exclusive service with its magnificent spa with Jacuzzi, sauna, It also has a gym, all facing a large indoor heated pool, all with free WiFi connection. It also has beautiful Mediterranean gardens, an outdoor salt-chlorinated pool, and access to the beach, directly in front of the complex. The enclosure is totally closed with security cameras and a control center with 24-hour surveillance. Excellent location, in the best area of Estepona, on the beachfront with all kinds of services, and just a few minutes walk from the Port. An ideal place to relax with sea views and at the same time be close to all the restaurants, bars and golf courses. Just 15 minutes from Puerto Banús and a few minutes walk from the picturesque center and old town of Estepona.