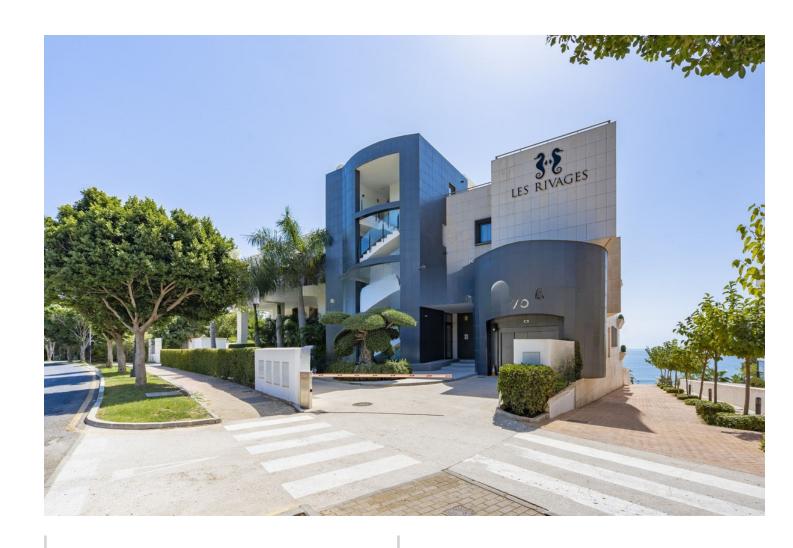

## Sales - Apartment - Estepona 2.300.000€

Estepona Apartment

Community: 7,056 EUR / year IBI: 1,618 EUR / year Rubbish: 171 EUR / year

3

3

190 m<sup>2</sup>

Located in the exclusive Les Rivages building with direct access to the beach. The apartment has sea and pool views. It has an elegant very spacious living room - dining room with access to a large terrace with wonderful views of the sea and the garden. The three large bedrooms have fitted wardrobes. The main bedroom is en-suite. The kitchen is fully equipped with top quality appliances. The apartment is fully equipped with underfloor heating, hot/cold air conditioning, Climalit double glazing in its windows, home automation system, two parking spaces with a large storage room. The rooms are equipped with a computer connection and Internet access. The luxurious complex Le Rivage offers an exclusive service with its magnificent spa with Jacuzzi, sauna, It also has a gym, all facing a large indoor heated pool, all with free WiFi connection. It also has beautiful Mediterranean gardens, an outdoor salt-chlorinated pool, and access to the beach, directly in front of the complex. The enclosure is totally closed with security cameras and a control center with 24-hour surveillance. Excellent location, in the best area of Estepona, on the beachfront with all kinds of services, and just a few minutes walk from the Port. An ideal place to relax with sea views and at the same time be close to all the restaurants, bars and golf courses. Just 15 minutes from Puerto Banús and a few minutes walk from the picturesque center and old town of Estepona.