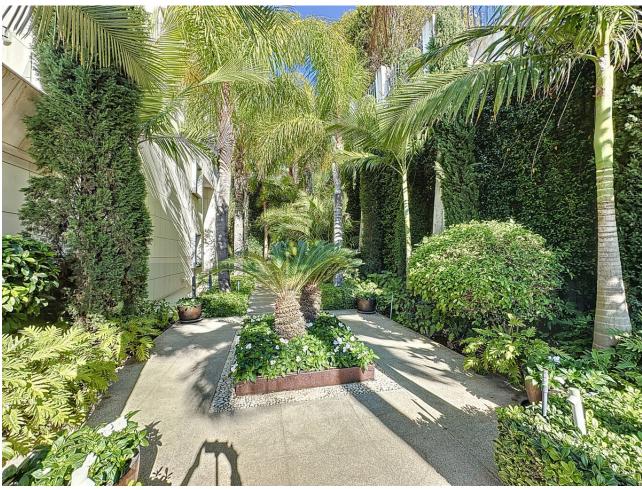

## Sales - Apartment - Estepona 2.300.000€

Estepona Apartment

Community: 7,056 EUR / year IBI: 1,618 EUR / year Rubbish: 171 EUR / year

3

3

190 m<sup>2</sup>

Located in the exclusive Les Rivages building with direct access to the beach. The apartment has sea and pool views. It has an elegant very spacious living room - dining room with access to a large terrace with wonderful views of the sea and the garden. The three large bedrooms have fitted wardrobes. The main bedroom is en-suite. The kitchen is fully equipped with top quality appliances. The apartment is fully equipped with underfloor heating, hot/cold air conditioning, Climalit double glazing in its windows, home automation system, two parking spaces with a large storage room. The rooms are equipped with a computer connection and Internet access. The luxurious complex Le Rivage offers an exclusive service with its magnificent spa with Jacuzzi, sauna, It also has a gym, all facing a large indoor heated pool, all with free WiFi connection. It also has beautiful Mediterranean gardens, an outdoor salt-chlorinated pool, and access to the beach, directly in front of the complex. The enclosure is totally closed with security cameras and a control center with 24-hour surveillance. Excellent location, in the best area of Estepona, on the beachfront with all kinds of services, and just a few minutes walk from the Port. An ideal place to relax with sea views and at the same time be close to all the restaurants, bars and golf courses. Just 15 minutes from Puerto Banús and a few minutes walk from the picturesque center and old town of Estepona.