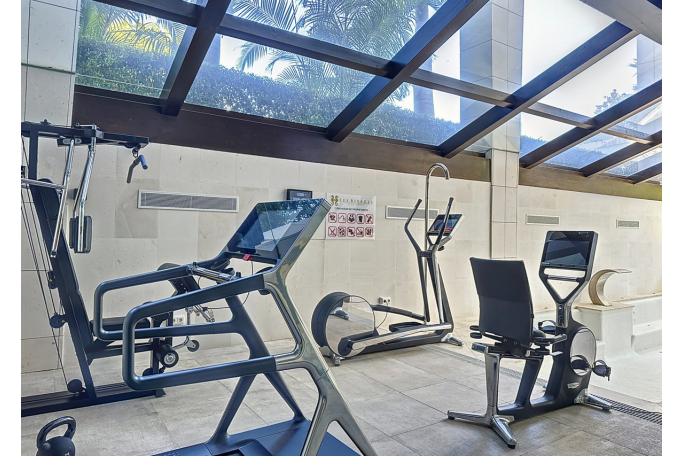

## Sales - Apartment - Estepona 2.300.000€

Estepona Apartment

Community: 7,056 EUR / year IBI: 1,618 EUR / year Rubbish: 171 EUR / year

3

3

190 m<sup>2</sup>

Located in the exclusive Les Rivages building with direct access to the beach. The apartment has sea and pool views. It has an elegant very spacious living room - dining room with access to a large terrace with wonderful views of the sea and the garden. The three large bedrooms have fitted wardrobes. The main bedroom is en-suite. The kitchen is fully equipped with top quality appliances. The apartment is fully equipped with underfloor heating, hot/cold air conditioning, Climalit double glazing in its windows, home automation system, two parking spaces with a large storage room. The rooms are equipped with a computer connection and Internet access. The luxurious complex Le Rivage offers an exclusive service with its magnificent spa with Jacuzzi, sauna, It also has a gym, all facing a large indoor heated pool, all with free WiFi connection. It also has beautiful Mediterranean gardens, an outdoor salt-chlorinated pool, and access to the beach, directly in front of the complex. The enclosure is totally closed with security cameras and a control center with 24-hour surveillance. Excellent location, in the best area of Estepona, on the beachfront with all kinds of services, and just a few minutes walk from the Port. An ideal place to relax with sea views and at the same time be close to all the restaurants, bars and golf courses. Just 15 minutes from Puerto Banús and a few minutes walk from the picturesque center and old town of Estepona.