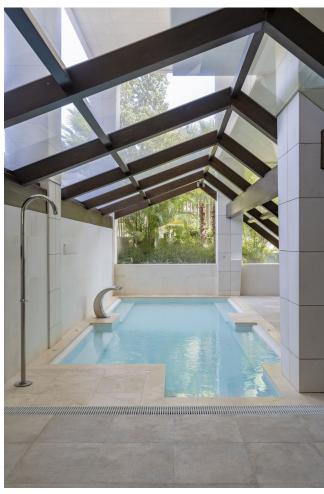

## Sales - Apartment - Estepona 2.300.000€

Estepona Apartment

Community: 7,056 EUR / year IBI: 1,618 EUR / year Rubbish: 171 EUR / year

3

3

190 m<sup>2</sup>

Located in the exclusive Les Rivages building with direct access to the beach. The apartment has sea and pool views. It has an elegant very spacious living room - dining room with access to a large terrace with wonderful views of the sea and the garden. The three large bedrooms have fitted wardrobes. The main bedroom is en-suite. The kitchen is fully equipped with top quality appliances. The apartment is fully equipped with underfloor heating, hot/cold air conditioning, Climalit double glazing in its windows, home automation system, two parking spaces with a large storage room. The rooms are equipped with a computer connection and Internet access. The luxurious complex Le Rivage offers an exclusive service with its magnificent spa with Jacuzzi, sauna, It also has a gym, all facing a large indoor heated pool, all with free WiFi connection. It also has beautiful Mediterranean gardens, an outdoor salt-chlorinated pool, and access to the beach, directly in front of the complex. The enclosure is totally closed with security cameras and a control center with 24-hour surveillance. Excellent location, in the best area of Estepona, on the beachfront with all kinds of services, and just a few minutes walk from the Port. An ideal place to relax with sea views and at the same time be close to all the restaurants, bars and golf courses. Just 15 minutes from Puerto Banús and a few minutes walk from the picturesque center and old town of Estepona.