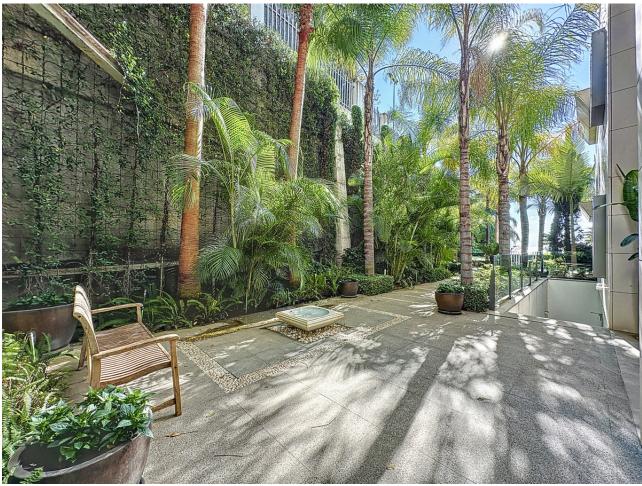

## Sales - Apartment - Estepona 2.300.000€

Estepona Apartment

Community: 7,056 EUR / year IBI: 1,618 EUR / year Rubbish: 171 EUR / year

3

3

190 m<sup>2</sup>

Located in the exclusive Les Rivages building with direct access to the beach. The apartment has sea and pool views. It has an elegant very spacious living room - dining room with access to a large terrace with wonderful views of the sea and the garden. The three large bedrooms have fitted wardrobes. The main bedroom is en-suite. The kitchen is fully equipped with top quality appliances. The apartment is fully equipped with underfloor heating, hot/cold air conditioning, Climalit double glazing in its windows, home automation system, two parking spaces with a large storage room. The rooms are equipped with a computer connection and Internet access. The luxurious complex Le Rivage offers an exclusive service with its magnificent spa with Jacuzzi, sauna, It also has a gym, all facing a large indoor heated pool, all with free WiFi connection. It also has beautiful Mediterranean gardens, an outdoor salt-chlorinated pool, and access to the beach, directly in front of the complex. The enclosure is totally closed with security cameras and a control center with 24-hour surveillance. Excellent location, in the best area of Estepona, on the beachfront with all kinds of services, and just a few minutes walk from the Port. An ideal place to relax with sea views and at the same time be close to all the restaurants, bars and golf courses. Just 15 minutes from Puerto Banús and a few minutes walk from the picturesque center and old town of Estepona.