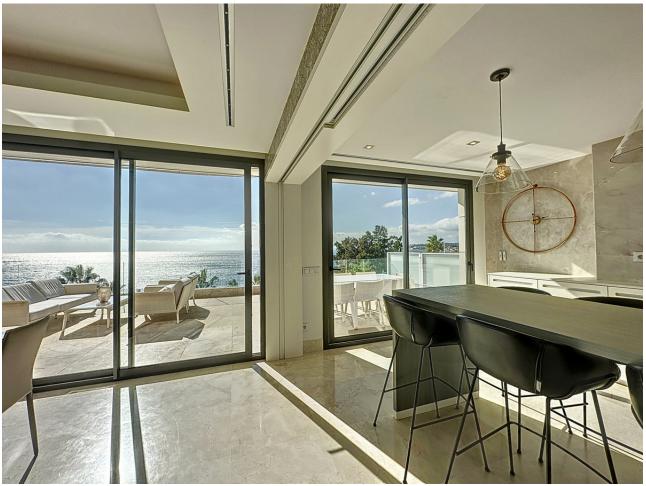

## Sales - Apartment - Estepona 2.300.000€

Estepona Apartment

Community: 7,056 EUR / year IBI: 1,618 EUR / year Rubbish: 171 EUR / year

3

3

190 m<sup>2</sup>

Located in the exclusive Les Rivages building with direct access to the beach. The apartment has sea and pool views. It has an elegant very spacious living room - dining room with access to a large terrace with wonderful views of the sea and the garden. The three large bedrooms have fitted wardrobes. The main bedroom is en-suite. The kitchen is fully equipped with top quality appliances. The apartment is fully equipped with underfloor heating, hot/cold air conditioning, Climalit double glazing in its windows, home automation system, two parking spaces with a large storage room. The rooms are equipped with a computer connection and Internet access. The luxurious complex Le Rivage offers an exclusive service with its magnificent spa with Jacuzzi, sauna, It also has a gym, all facing a large indoor heated pool, all with free WiFi connection. It also has beautiful Mediterranean gardens, an outdoor salt-chlorinated pool, and access to the beach, directly in front of the complex. The enclosure is totally closed with security cameras and a control center with 24-hour surveillance. Excellent location, in the best area of Estepona, on the beachfront with all kinds of services, and just a few minutes walk from the Port. An ideal place to relax with sea views and at the same time be close to all the restaurants, bars and golf courses. Just 15 minutes from Puerto Banús and a few minutes walk from the picturesque center and old town of Estepona.