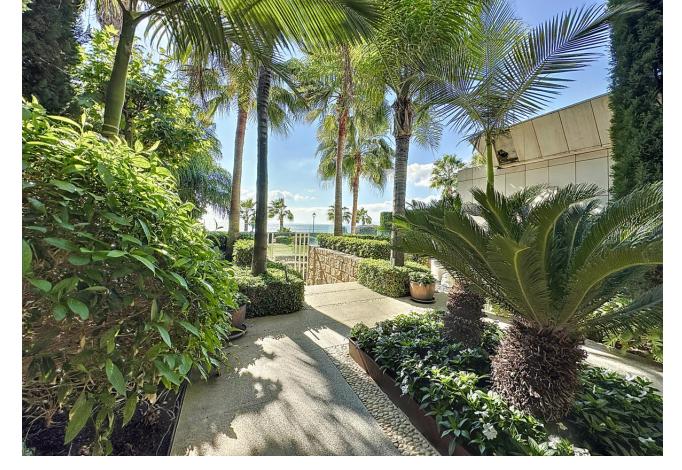

## Sales - Apartment - Estepona 2.300.000€

Estepona Apartment

Community: 7,056 EUR / year IBI: 1,618 EUR / year Rubbish: 171 EUR / year

3

3

190 m<sup>2</sup>

Located in the exclusive Les Rivages building with direct access to the beach. The apartment has sea and pool views. It has an elegant very spacious living room - dining room with access to a large terrace with wonderful views of the sea and the garden. The three large bedrooms have fitted wardrobes. The main bedroom is en-suite. The kitchen is fully equipped with top quality appliances. The apartment is fully equipped with underfloor heating, hot/cold air conditioning, Climalit double glazing in its windows, home automation system, two parking spaces with a large storage room. The rooms are equipped with a computer connection and Internet access. The luxurious complex Le Rivage offers an exclusive service with its magnificent spa with Jacuzzi, sauna, It also has a gym, all facing a large indoor heated pool, all with free WiFi connection. It also has beautiful Mediterranean gardens, an outdoor salt-chlorinated pool, and access to the beach, directly in front of the complex. The enclosure is totally closed with security cameras and a control center with 24-hour surveillance. Excellent location, in the best area of Estepona, on the beachfront with all kinds of services, and just a few minutes walk from the Port. An ideal place to relax with sea views and at the same time be close to all the restaurants, bars and golf courses. Just 15 minutes from Puerto Banús and a few minutes walk from the picturesque center and old town of Estepona.