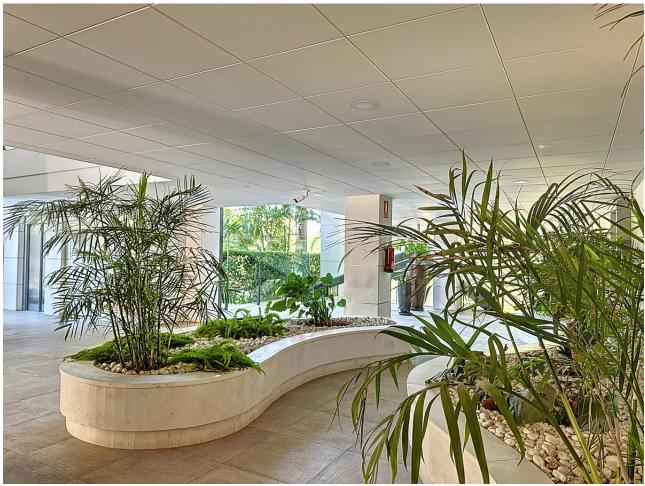

## Sales - Apartment - Estepona 2.300.000€

Estepona Apartment

Community: 7,056 EUR / year IBI: 1,618 EUR / year Rubbish: 171 EUR / year

3

3

190 m<sup>2</sup>

Located in the exclusive Les Rivages building with direct access to the beach. The apartment has sea and pool views. It has an elegant very spacious living room - dining room with access to a large terrace with wonderful views of the sea and the garden. The three large bedrooms have fitted wardrobes. The main bedroom is en-suite. The kitchen is fully equipped with top quality appliances. The apartment is fully equipped with underfloor heating, hot/cold air conditioning, Climalit double glazing in its windows, home automation system, two parking spaces with a large storage room. The rooms are equipped with a computer connection and Internet access. The luxurious complex Le Rivage offers an exclusive service with its magnificent spa with Jacuzzi, sauna, It also has a gym, all facing a large indoor heated pool, all with free WiFi connection. It also has beautiful Mediterranean gardens, an outdoor salt-chlorinated pool, and access to the beach, directly in front of the complex. The enclosure is totally closed with security cameras and a control center with 24-hour surveillance. Excellent location, in the best area of Estepona, on the beachfront with all kinds of services, and just a few minutes walk from the Port. An ideal place to relax with sea views and at the same time be close to all the restaurants, bars and golf courses. Just 15 minutes from Puerto Banús and a few minutes walk from the picturesque center and old town of Estepona.