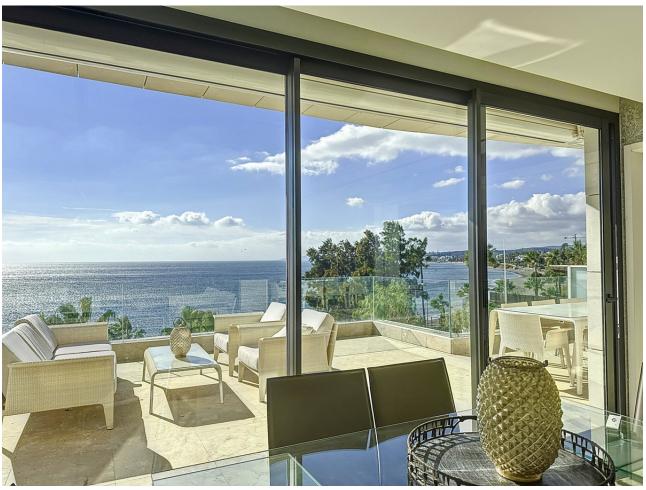

## Sales - Apartment - Estepona 2.300.000€

Estepona Apartment

Community: 7,056 EUR / year IBI: 1,618 EUR / year Rubbish: 171 EUR / year

3

3

190 m<sup>2</sup>

Located in the exclusive Les Rivages building with direct access to the beach. The apartment has sea and pool views. It has an elegant very spacious living room - dining room with access to a large terrace with wonderful views of the sea and the garden. The three large bedrooms have fitted wardrobes. The main bedroom is en-suite. The kitchen is fully equipped with top quality appliances. The apartment is fully equipped with underfloor heating, hot/cold air conditioning, Climalit double glazing in its windows, home automation system, two parking spaces with a large storage room. The rooms are equipped with a computer connection and Internet access. The luxurious complex Le Rivage offers an exclusive service with its magnificent spa with Jacuzzi, sauna, It also has a gym, all facing a large indoor heated pool, all with free WiFi connection. It also has beautiful Mediterranean gardens, an outdoor salt-chlorinated pool, and access to the beach, directly in front of the complex. The enclosure is totally closed with security cameras and a control center with 24-hour surveillance. Excellent location, in the best area of Estepona, on the beachfront with all kinds of services, and just a few minutes walk from the Port. An ideal place to relax with sea views and at the same time be close to all the restaurants, bars and golf courses. Just 15 minutes from Puerto Banús and a few minutes walk from the picturesque center and old town of Estepona.