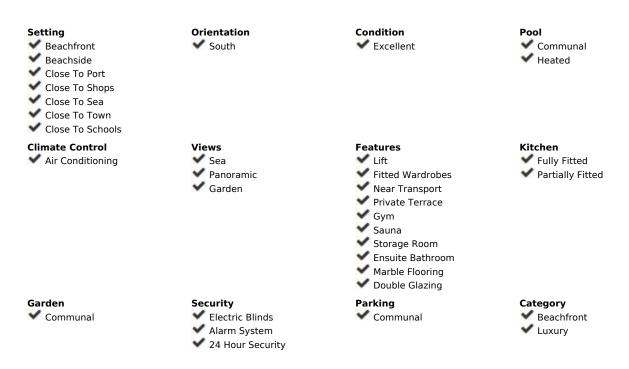

## Sales - Apartment - Estepona 2.300.000€

Estepona Apartment

Community: 7,056 EUR / year IBI: 1,618 EUR / year Rubbish: 171 EUR / year

3

3

190 m<sup>2</sup>

Located in the exclusive Les Rivages building with direct access to the beach. The apartment has sea and pool views. It has an elegant very spacious living room - dining room with access to a large terrace with wonderful views of the sea and the garden. The three large bedrooms have fitted wardrobes. The main bedroom is en-suite. The kitchen is fully equipped with top quality appliances. The apartment is fully equipped with underfloor heating, hot/cold air conditioning, Climalit double glazing in its windows, home automation system, two parking spaces with a large storage room. The rooms are equipped with a computer connection and Internet access. The luxurious complex Le Rivage offers an exclusive service with its magnificent spa with Jacuzzi, sauna, It also has a gym, all facing a large indoor heated pool, all with free WiFi connection. It also has beautiful Mediterranean gardens, an outdoor salt-chlorinated pool, and access to the beach, directly in front of the complex. The enclosure is totally closed with security cameras and a control center with 24-hour surveillance. Excellent location, in the best area of Estepona, on the beachfront with all kinds of services, and just a few minutes walk from the Port. An ideal place to relax with sea views and at the same time be close to all the restaurants, bars and golf courses. Just 15 minutes from Puerto Banús and a few minutes walk from the picturesque center and old town of Estepona.