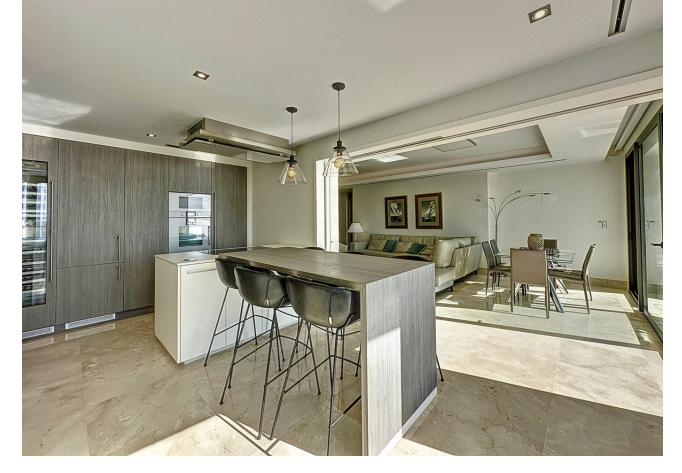

## Sales - Apartment - Estepona 2.300.000€

Estepona Apartment

Community: 7,056 EUR / year IBI: 1,618 EUR / year Rubbish: 171 EUR / year

3

3

190 m<sup>2</sup>

Located in the exclusive Les Rivages building with direct access to the beach. The apartment has sea and pool views. It has an elegant very spacious living room - dining room with access to a large terrace with wonderful views of the sea and the garden. The three large bedrooms have fitted wardrobes. The main bedroom is en-suite. The kitchen is fully equipped with top quality appliances. The apartment is fully equipped with underfloor heating, hot/cold air conditioning, Climalit double glazing in its windows, home automation system, two parking spaces with a large storage room. The rooms are equipped with a computer connection and Internet access. The luxurious complex Le Rivage offers an exclusive service with its magnificent spa with Jacuzzi, sauna, It also has a gym, all facing a large indoor heated pool, all with free WiFi connection. It also has beautiful Mediterranean gardens, an outdoor salt-chlorinated pool, and access to the beach, directly in front of the complex. The enclosure is totally closed with security cameras and a control center with 24-hour surveillance. Excellent location, in the best area of Estepona, on the beachfront with all kinds of services, and just a few minutes walk from the Port. An ideal place to relax with sea views and at the same time be close to all the restaurants, bars and golf courses. Just 15 minutes from Puerto Banús and a few minutes walk from the picturesque center and old town of Estepona.