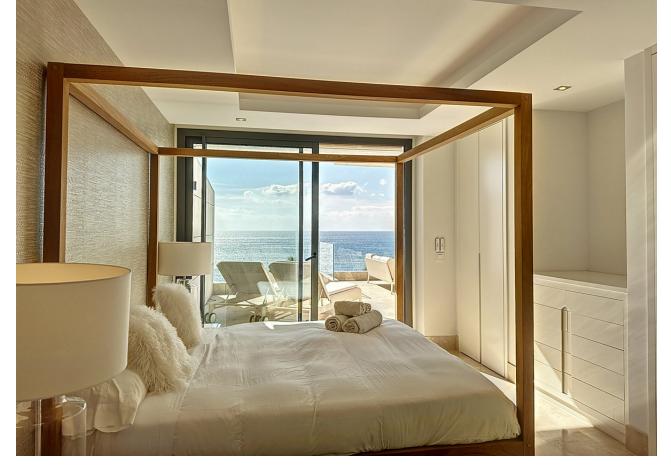

## Sales - Apartment - Estepona 2.300.000€

Estepona Apartment

Community: 7,056 EUR / year IBI: 1,618 EUR / year Rubbish: 171 EUR / year

3

3

190 m<sup>2</sup>

Located in the exclusive Les Rivages building with direct access to the beach. The apartment has sea and pool views. It has an elegant very spacious living room - dining room with access to a large terrace with wonderful views of the sea and the garden. The three large bedrooms have fitted wardrobes. The main bedroom is en-suite. The kitchen is fully equipped with top quality appliances. The apartment is fully equipped with underfloor heating, hot/cold air conditioning, Climalit double glazing in its windows, home automation system, two parking spaces with a large storage room. The rooms are equipped with a computer connection and Internet access. The luxurious complex Le Rivage offers an exclusive service with its magnificent spa with Jacuzzi, sauna, It also has a gym, all facing a large indoor heated pool, all with free WiFi connection. It also has beautiful Mediterranean gardens, an outdoor salt-chlorinated pool, and access to the beach, directly in front of the complex. The enclosure is totally closed with security cameras and a control center with 24-hour surveillance. Excellent location, in the best area of Estepona, on the beachfront with all kinds of services, and just a few minutes walk from the Port. An ideal place to relax with sea views and at the same time be close to all the restaurants, bars and golf courses. Just 15 minutes from Puerto Banús and a few minutes walk from the picturesque center and old town of Estepona.