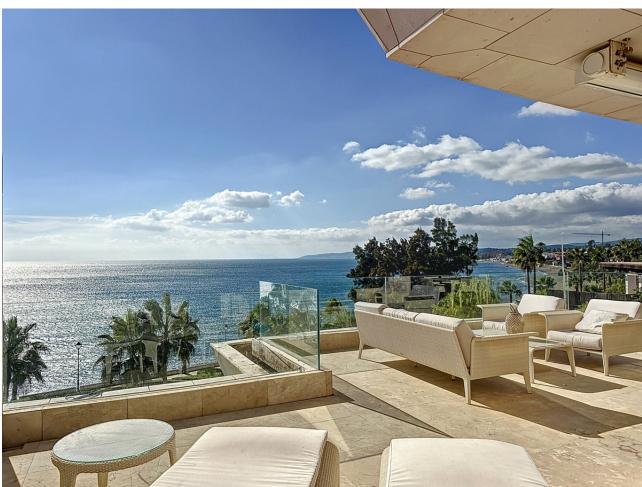

## Sales - Apartment - Estepona 2.300.000€

Estepona Apartment

Community: 7,056 EUR / year IBI: 1,618 EUR / year Rubbish: 171 EUR / year

3

3

190 m<sup>2</sup>

Located in the exclusive Les Rivages building with direct access to the beach. The apartment has sea and pool views. It has an elegant very spacious living room - dining room with access to a large terrace with wonderful views of the sea and the garden. The three large bedrooms have fitted wardrobes. The main bedroom is en-suite. The kitchen is fully equipped with top quality appliances. The apartment is fully equipped with underfloor heating, hot/cold air conditioning, Climalit double glazing in its windows, home automation system, two parking spaces with a large storage room. The rooms are equipped with a computer connection and Internet access. The luxurious complex Le Rivage offers an exclusive service with its magnificent spa with Jacuzzi, sauna, It also has a gym, all facing a large indoor heated pool, all with free WiFi connection. It also has beautiful Mediterranean gardens, an outdoor salt-chlorinated pool, and access to the beach, directly in front of the complex. The enclosure is totally closed with security cameras and a control center with 24-hour surveillance. Excellent location, in the best area of Estepona, on the beachfront with all kinds of services, and just a few minutes walk from the Port. An ideal place to relax with sea views and at the same time be close to all the restaurants, bars and golf courses. Just 15 minutes from Puerto Banús and a few minutes walk from the picturesque center and old town of Estepona.