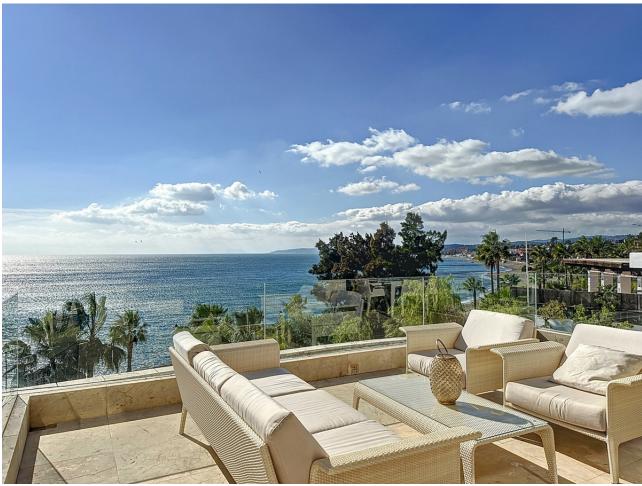

## Sales - Apartment - Estepona 2.300.000€

Estepona Apartment

Community: 7,056 EUR / year IBI: 1,618 EUR / year Rubbish: 171 EUR / year

3

3

190 m<sup>2</sup>

Located in the exclusive Les Rivages building with direct access to the beach. The apartment has sea and pool views. It has an elegant very spacious living room - dining room with access to a large terrace with wonderful views of the sea and the garden. The three large bedrooms have fitted wardrobes. The main bedroom is en-suite. The kitchen is fully equipped with top quality appliances. The apartment is fully equipped with underfloor heating, hot/cold air conditioning, Climalit double glazing in its windows, home automation system, two parking spaces with a large storage room. The rooms are equipped with a computer connection and Internet access. The luxurious complex Le Rivage offers an exclusive service with its magnificent spa with Jacuzzi, sauna, It also has a gym, all facing a large indoor heated pool, all with free WiFi connection. It also has beautiful Mediterranean gardens, an outdoor salt-chlorinated pool, and access to the beach, directly in front of the complex. The enclosure is totally closed with security cameras and a control center with 24-hour surveillance. Excellent location, in the best area of Estepona, on the beachfront with all kinds of services, and just a few minutes walk from the Port. An ideal place to relax with sea views and at the same time be close to all the restaurants, bars and golf courses. Just 15 minutes from Puerto Banús and a few minutes walk from the picturesque center and old town of Estepona.