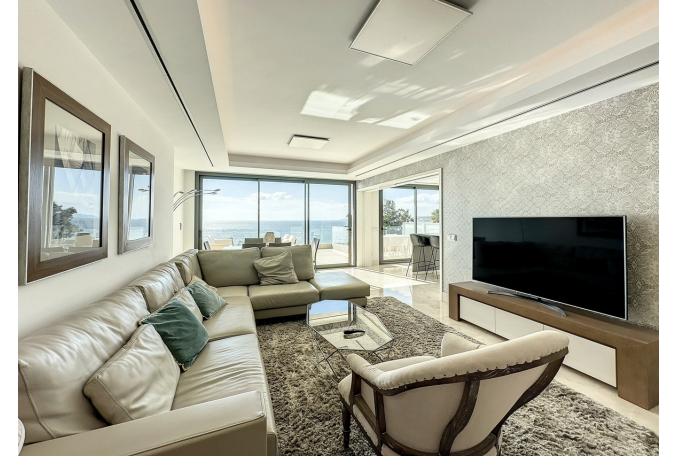

## Sales - Apartment - Estepona 2.300.000€

Estepona Apartment

Community: 7,056 EUR / year IBI: 1,618 EUR / year Rubbish: 171 EUR / year

3

3

190 m<sup>2</sup>

Located in the exclusive Les Rivages building with direct access to the beach. The apartment has sea and pool views. It has an elegant very spacious living room - dining room with access to a large terrace with wonderful views of the sea and the garden. The three large bedrooms have fitted wardrobes. The main bedroom is en-suite. The kitchen is fully equipped with top quality appliances. The apartment is fully equipped with underfloor heating, hot/cold air conditioning, Climalit double glazing in its windows, home automation system, two parking spaces with a large storage room. The rooms are equipped with a computer connection and Internet access. The luxurious complex Le Rivage offers an exclusive service with its magnificent spa with Jacuzzi, sauna, It also has a gym, all facing a large indoor heated pool, all with free WiFi connection. It also has beautiful Mediterranean gardens, an outdoor salt-chlorinated pool, and access to the beach, directly in front of the complex. The enclosure is totally closed with security cameras and a control center with 24-hour surveillance. Excellent location, in the best area of Estepona, on the beachfront with all kinds of services, and just a few minutes walk from the Port. An ideal place to relax with sea views and at the same time be close to all the restaurants, bars and golf courses. Just 15 minutes from Puerto Banús and a few minutes walk from the picturesque center and old town of Estepona.