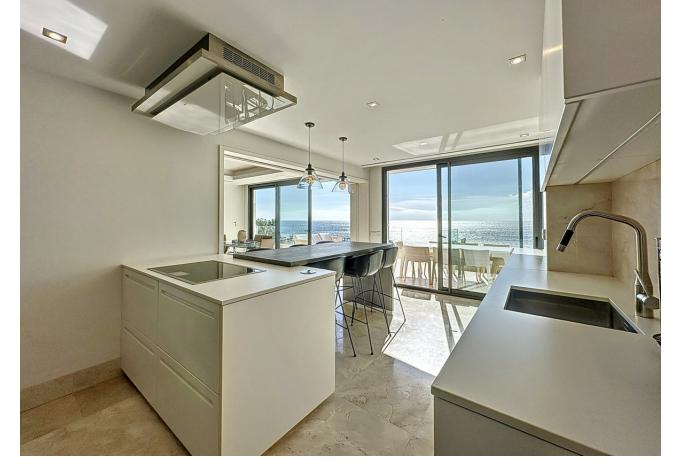

## Sales - Apartment - Estepona 2.300.000€

Estepona Apartment

Community: 7,056 EUR / year IBI: 1,618 EUR / year Rubbish: 171 EUR / year

3

3

190 m<sup>2</sup>

Located in the exclusive Les Rivages building with direct access to the beach. The apartment has sea and pool views. It has an elegant very spacious living room - dining room with access to a large terrace with wonderful views of the sea and the garden. The three large bedrooms have fitted wardrobes. The main bedroom is en-suite. The kitchen is fully equipped with top quality appliances. The apartment is fully equipped with underfloor heating, hot/cold air conditioning, Climalit double glazing in its windows, home automation system, two parking spaces with a large storage room. The rooms are equipped with a computer connection and Internet access. The luxurious complex Le Rivage offers an exclusive service with its magnificent spa with Jacuzzi, sauna, It also has a gym, all facing a large indoor heated pool, all with free WiFi connection. It also has beautiful Mediterranean gardens, an outdoor salt-chlorinated pool, and access to the beach, directly in front of the complex. The enclosure is totally closed with security cameras and a control center with 24-hour surveillance. Excellent location, in the best area of Estepona, on the beachfront with all kinds of services, and just a few minutes walk from the Port. An ideal place to relax with sea views and at the same time be close to all the restaurants, bars and golf courses. Just 15 minutes from Puerto Banús and a few minutes walk from the picturesque center and old town of Estepona.