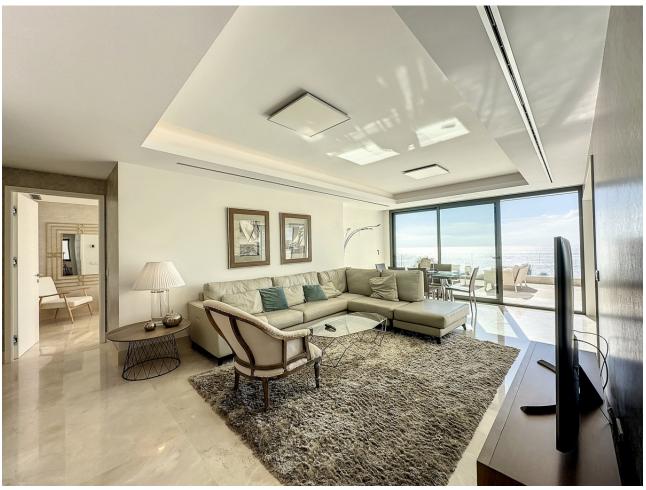

## Sales - Apartment - Estepona 2.300.000€

Estepona Apartment

Community: 7,056 EUR / year IBI: 1,618 EUR / year Rubbish: 171 EUR / year

3

3

190 m<sup>2</sup>

Located in the exclusive Les Rivages building with direct access to the beach. The apartment has sea and pool views. It has an elegant very spacious living room - dining room with access to a large terrace with wonderful views of the sea and the garden. The three large bedrooms have fitted wardrobes. The main bedroom is en-suite. The kitchen is fully equipped with top quality appliances. The apartment is fully equipped with underfloor heating, hot/cold air conditioning, Climalit double glazing in its windows, home automation system, two parking spaces with a large storage room. The rooms are equipped with a computer connection and Internet access. The luxurious complex Le Rivage offers an exclusive service with its magnificent spa with Jacuzzi, sauna, It also has a gym, all facing a large indoor heated pool, all with free WiFi connection. It also has beautiful Mediterranean gardens, an outdoor salt-chlorinated pool, and access to the beach, directly in front of the complex. The enclosure is totally closed with security cameras and a control center with 24-hour surveillance. Excellent location, in the best area of Estepona, on the beachfront with all kinds of services, and just a few minutes walk from the Port. An ideal place to relax with sea views and at the same time be close to all the restaurants, bars and golf courses. Just 15 minutes from Puerto Banús and a few minutes walk from the picturesque center and old town of Estepona.