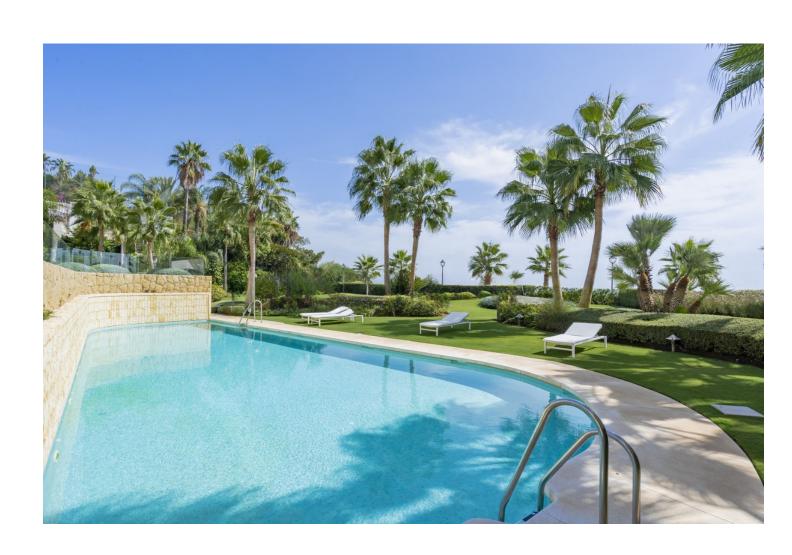

## Sales - Apartment - Estepona 2.300.000€

Estepona Apartment

Community: 7,056 EUR / year IBI: 1,618 EUR / year Rubbish: 171 EUR / year

3

3

190 m<sup>2</sup>

Located in the exclusive Les Rivages building with direct access to the beach. The apartment has sea and pool views. It has an elegant very spacious living room - dining room with access to a large terrace with wonderful views of the sea and the garden. The three large bedrooms have fitted wardrobes. The main bedroom is en-suite. The kitchen is fully equipped with top quality appliances. The apartment is fully equipped with underfloor heating, hot/cold air conditioning, Climalit double glazing in its windows, home automation system, two parking spaces with a large storage room. The rooms are equipped with a computer connection and Internet access. The luxurious complex Le Rivage offers an exclusive service with its magnificent spa with Jacuzzi, sauna, It also has a gym, all facing a large indoor heated pool, all with free WiFi connection. It also has beautiful Mediterranean gardens, an outdoor salt-chlorinated pool, and access to the beach, directly in front of the complex. The enclosure is totally closed with security cameras and a control center with 24-hour surveillance. Excellent location, in the best area of Estepona, on the beachfront with all kinds of services, and just a few minutes walk from the Port. An ideal place to relax with sea views and at the same time be close to all the restaurants, bars and golf courses. Just 15 minutes from Puerto Banús and a few minutes walk from the picturesque center and old town of Estepona.