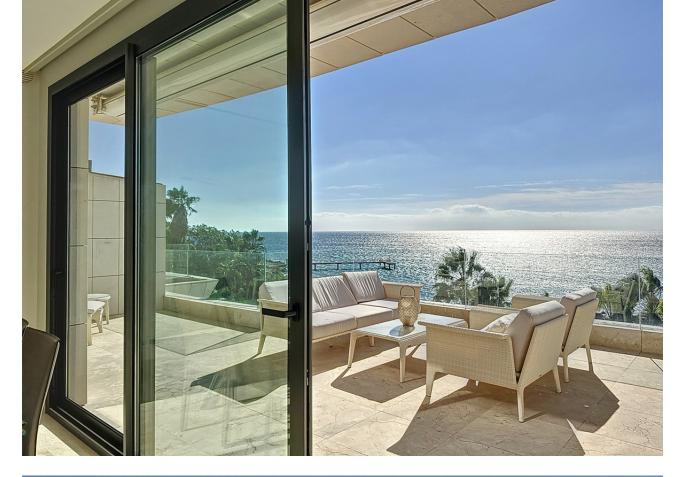

## Sales - Apartment - Estepona 2.300.000€

Estepona Apartment

Community: 7,056 EUR / year IBI: 1,618 EUR / year Rubbish: 171 EUR / year

3

3

190 m<sup>2</sup>

Located in the exclusive Les Rivages building with direct access to the beach. The apartment has sea and pool views. It has an elegant very spacious living room - dining room with access to a large terrace with wonderful views of the sea and the garden. The three large bedrooms have fitted wardrobes. The main bedroom is en-suite. The kitchen is fully equipped with top quality appliances. The apartment is fully equipped with underfloor heating, hot/cold air conditioning, Climalit double glazing in its windows, home automation system, two parking spaces with a large storage room. The rooms are equipped with a computer connection and Internet access. The luxurious complex Le Rivage offers an exclusive service with its magnificent spa with Jacuzzi, sauna, It also has a gym, all facing a large indoor heated pool, all with free WiFi connection. It also has beautiful Mediterranean gardens, an outdoor salt-chlorinated pool, and access to the beach, directly in front of the complex. The enclosure is totally closed with security cameras and a control center with 24-hour surveillance. Excellent location, in the best area of Estepona, on the beachfront with all kinds of services, and just a few minutes walk from the Port. An ideal place to relax with sea views and at the same time be close to all the restaurants, bars and golf courses. Just 15 minutes from Puerto Banús and a few minutes walk from the picturesque center and old town of Estepona.