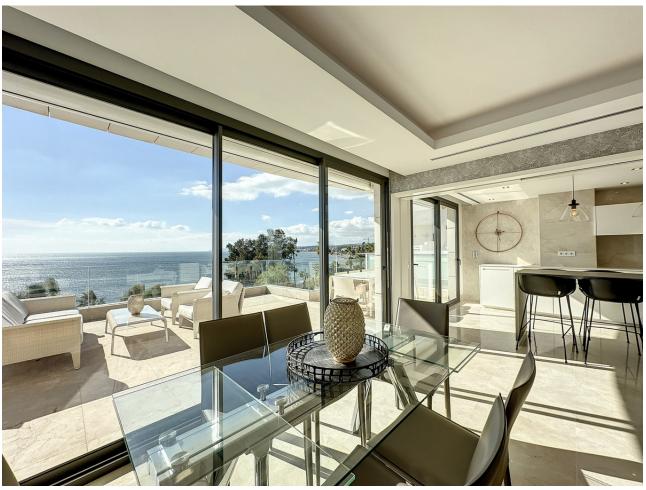

## Sales - Apartment - Estepona 2.300.000€

Estepona Apartment

Community: 7,056 EUR / year IBI: 1,618 EUR / year Rubbish: 171 EUR / year

3

3

190 m<sup>2</sup>

Located in the exclusive Les Rivages building with direct access to the beach. The apartment has sea and pool views. It has an elegant very spacious living room - dining room with access to a large terrace with wonderful views of the sea and the garden. The three large bedrooms have fitted wardrobes. The main bedroom is en-suite. The kitchen is fully equipped with top quality appliances. The apartment is fully equipped with underfloor heating, hot/cold air conditioning, Climalit double glazing in its windows, home automation system, two parking spaces with a large storage room. The rooms are equipped with a computer connection and Internet access. The luxurious complex Le Rivage offers an exclusive service with its magnificent spa with Jacuzzi, sauna, It also has a gym, all facing a large indoor heated pool, all with free WiFi connection. It also has beautiful Mediterranean gardens, an outdoor salt-chlorinated pool, and access to the beach, directly in front of the complex. The enclosure is totally closed with security cameras and a control center with 24-hour surveillance. Excellent location, in the best area of Estepona, on the beachfront with all kinds of services, and just a few minutes walk from the Port. An ideal place to relax with sea views and at the same time be close to all the restaurants, bars and golf courses. Just 15 minutes from Puerto Banús and a few minutes walk from the picturesque center and old town of Estepona.