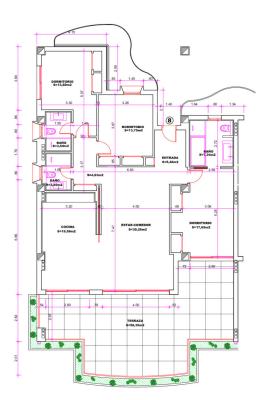

nt spa with Jacuzzi, sauna, It also has a gym, all facing a large indoor heated pool, all with free WiFi connection. It also has beautiful Mediterranean gardens, an outdoor salt-chlorinated pool, and access to the beach, directly in front of the complex. The enclosure is totally closed with security cameras and a control center with 24-hour surveillance. Excellent location, in the best area of Estepona, on the beachfront with all kinds of services, and just a few minutes walk from the Port. An ideal place to relax with sea views and at the same time be close to all the restaurants, bars and golf courses. Just 15 minutes from Puerto Banús and a few minutes walk from the picturesque center and old town of Estepona.















































































Apartamento 8 Escala 1:100