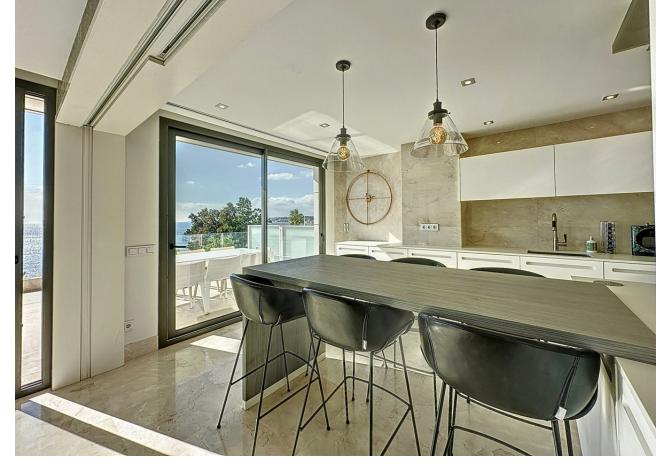

## Sales - Apartment - Estepona 2.300.000€

Estepona Apartment

Community: 7,056 EUR / year IBI: 1,618 EUR / year Rubbish: 171 EUR / year

3

3

190 m<sup>2</sup>

Located in the exclusive Les Rivages building with direct access to the beach. The apartment has sea and pool views. It has an elegant very spacious living room - dining room with access to a large terrace with wonderful views of the sea and the garden. The three large bedrooms have fitted wardrobes. The main bedroom is en-suite. The kitchen is fully equipped with top quality appliances. The apartment is fully equipped with underfloor heating, hot/cold air conditioning, Climalit double glazing in its windows, home automation system, two parking spaces with a large storage room. The rooms are equipped with a computer connection and Internet access. The luxurious complex Le Rivage offers an exclusive service with its magnificent spa with Jacuzzi, sauna, It also has a gym, all facing a large indoor heated pool, all with free WiFi connection. It also has beautiful Mediterranean gardens, an outdoor salt-chlorinated pool, and access to the beach, directly in front of the complex. The enclosure is totally closed with security cameras and a control center with 24-hour surveillance. Excellent location, in the best area of Estepona, on the beachfront with all kinds of services, and just a few minutes walk from the Port. An ideal place to relax with sea views and at the same time be close to all the restaurants, bars and golf courses. Just 15 minutes from Puerto Banús and a few minutes walk from the picturesque center and old town of Estepona.