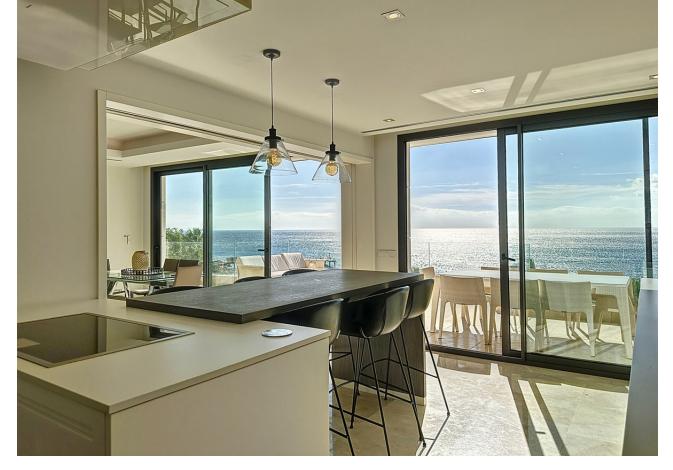

## Sales - Apartment - Estepona 2.300.000€

Estepona Apartment

Community: 7,056 EUR / year IBI: 1,618 EUR / year Rubbish: 171 EUR / year

3

3

190 m<sup>2</sup>

Located in the exclusive Les Rivages building with direct access to the beach. The apartment has sea and pool views. It has an elegant very spacious living room - dining room with access to a large terrace with wonderful views of the sea and the garden. The three large bedrooms have fitted wardrobes. The main bedroom is en-suite. The kitchen is fully equipped with top quality appliances. The apartment is fully equipped with underfloor heating, hot/cold air conditioning, Climalit double glazing in its windows, home automation system, two parking spaces with a large storage room. The rooms are equipped with a computer connection and Internet access. The luxurious complex Le Rivage offers an exclusive service with its magnificent spa with Jacuzzi, sauna, It also has a gym, all facing a large indoor heated pool, all with free WiFi connection. It also has beautiful Mediterranean gardens, an outdoor salt-chlorinated pool, and access to the beach, directly in front of the complex. The enclosure is totally closed with security cameras and a control center with 24-hour surveillance. Excellent location, in the best area of Estepona, on the beachfront with all kinds of services, and just a few minutes walk from the Port. An ideal place to relax with sea views and at the same time be close to all the restaurants, bars and golf courses. Just 15 minutes from Puerto Banús and a few minutes walk from the picturesque center and old town of Estepona.