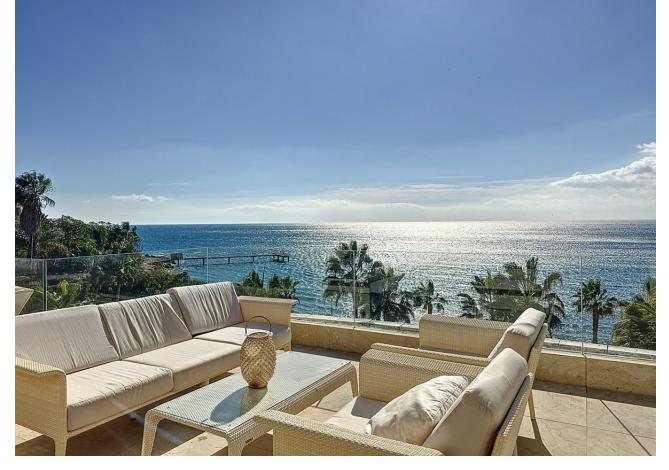

## Sales - Apartment - Estepona 2.300.000€

Estepona Apartment

Community: 7,056 EUR / year IBI: 1,618 EUR / year Rubbish: 171 EUR / year

3

3

190 m<sup>2</sup>

Located in the exclusive Les Rivages building with direct access to the beach. The apartment has sea and pool views. It has an elegant very spacious living room - dining room with access to a large terrace with wonderful views of the sea and the garden. The three large bedrooms have fitted wardrobes. The main bedroom is en-suite. The kitchen is fully equipped with top quality appliances. The apartment is fully equipped with underfloor heating, hot/cold air conditioning, Climalit double glazing in its windows, home automation system, two parking spaces with a large storage room. The rooms are equipped with a computer connection and Internet access. The luxurious complex Le Rivage offers an exclusive service with its magnificent spa with Jacuzzi, sauna, It also has a gym, all facing a large indoor heated pool, all with free WiFi connection. It also has beautiful Mediterranean gardens, an outdoor salt-chlorinated pool, and access to the beach, directly in front of the complex. The enclosure is totally closed with security cameras and a control center with 24-hour surveillance. Excellent location, in the best area of Estepona, on the beachfront with all kinds of services, and just a few minutes walk from the Port. An ideal place to relax with sea views and at the same time be close to all the restaurants, bars and golf courses. Just 15 minutes from Puerto Banús and a few minutes walk from the picturesque center and old town of Estepona.