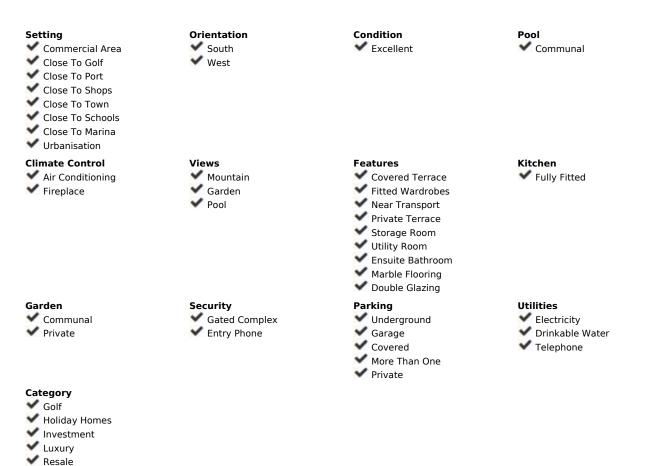

## Atalaya House Community: 6,792 EUR / year IBI: 1,800 EUR / year

2.5

4

Contemporary

Detached Villa, Atalaya, Costa del Sol. 4 Bedrooms, 2.5 Bathrooms, Built 290 m<sup>2</sup>, Terrace 50 m<sup>2</sup>, Garden/Plot 1035 m<sup>2</sup>. Setting : Commercial Area, Close To Golf, Close To Port, Close To Shops, Close To Town, Close To Schools, Close To Marina, Urbanisation. Orientation : South, West. Condition : Excellent. Pool : Communal. Climate Control : Air Conditioning, Fireplace. Views : Mountain, Garden, Pool. Features : Covered Terrace, Fitted Wardrobes, Near Transport, Private Terrace, Storage Room, Utility Room, Ensuite Bathroom, Marble Flooring, Double Glazing. Kitchen : Fully Fitted. Garden : Communal, Private. Security : Gated Complex, Entry Phone. Parking : Underground, Garage, Covered, More Than One, Private. Utilities : Electricity, Drinkable Water, Telephone. Category : Golf, Holiday Homes, Investment, Luxury, Resale, Contemporary.