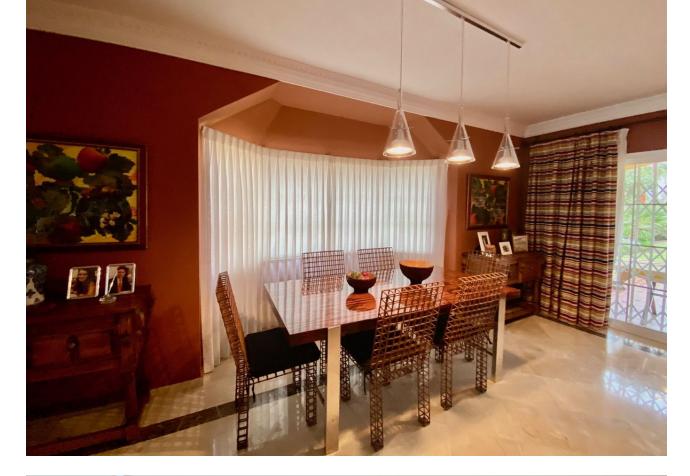

## Atalaya House Community: 6,792 EUR / year IBI: 1,800 EUR / year

2.5

4

Contemporary

Detached Villa, Atalaya, Costa del Sol. 4 Bedrooms, 2.5 Bathrooms, Built 290 m<sup>2</sup>, Terrace 50 m<sup>2</sup>, Garden/Plot 1035 m<sup>2</sup>. Setting : Commercial Area, Close To Golf, Close To Port, Close To Shops, Close To Town, Close To Schools, Close To Marina, Urbanisation. Orientation : South, West. Condition : Excellent. Pool : Communal. Climate Control : Air Conditioning, Fireplace. Views : Mountain, Garden, Pool. Features : Covered Terrace, Fitted Wardrobes, Near Transport, Private Terrace, Storage Room, Utility Room, Ensuite Bathroom, Marble Flooring, Double Glazing. Kitchen : Fully Fitted. Garden : Communal, Private. Security : Gated Complex, Entry Phone. Parking : Underground, Garage, Covered, More Than One, Private. Utilities : Electricity, Drinkable Water, Telephone. Category : Golf, Holiday Homes, Investment, Luxury, Resale, Contemporary.