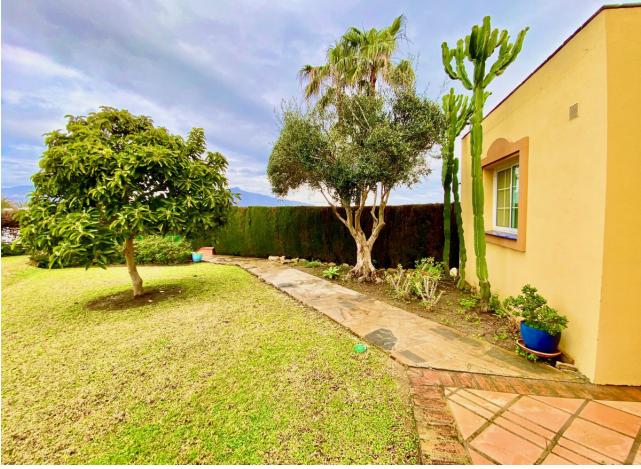

## Atalaya House Community: 6,792 EUR / year IBI: 1,800 EUR / year

2.5

4

Contemporary

Detached Villa, Atalaya, Costa del Sol. 4 Bedrooms, 2.5 Bathrooms, Built 290 m<sup>2</sup>, Terrace 50 m<sup>2</sup>, Garden/Plot 1035 m<sup>2</sup>. Setting : Commercial Area, Close To Golf, Close To Port, Close To Shops, Close To Town, Close To Schools, Close To Marina, Urbanisation. Orientation : South, West. Condition : Excellent. Pool : Communal. Climate Control : Air Conditioning, Fireplace. Views : Mountain, Garden, Pool. Features : Covered Terrace, Fitted Wardrobes, Near Transport, Private Terrace, Storage Room, Utility Room, Ensuite Bathroom, Marble Flooring, Double Glazing. Kitchen : Fully Fitted. Garden : Communal, Private. Security : Gated Complex, Entry Phone. Parking : Underground, Garage, Covered, More Than One, Private. Utilities : Electricity, Drinkable Water, Telephone. Category : Golf, Holiday Homes, Investment, Luxury, Resale, Contemporary.