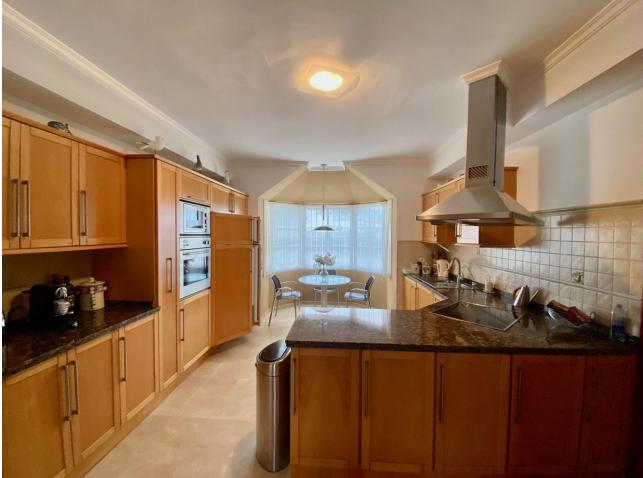

## Atalaya House Community: 6,792 EUR / year IBI: 1,800 EUR / year

2.5

4

Contemporary

Detached Villa, Atalaya, Costa del Sol. 4 Bedrooms, 2.5 Bathrooms, Built 290 m<sup>2</sup>, Terrace 50 m<sup>2</sup>, Garden/Plot 1035 m<sup>2</sup>. Setting : Commercial Area, Close To Golf, Close To Port, Close To Shops, Close To Town, Close To Schools, Close To Marina, Urbanisation. Orientation : South, West. Condition : Excellent. Pool : Communal. Climate Control : Air Conditioning, Fireplace. Views : Mountain, Garden, Pool. Features : Covered Terrace, Fitted Wardrobes, Near Transport, Private Terrace, Storage Room, Utility Room, Ensuite Bathroom, Marble Flooring, Double Glazing. Kitchen : Fully Fitted. Garden : Communal, Private. Security : Gated Complex, Entry Phone. Parking : Underground, Garage, Covered, More Than One, Private. Utilities : Electricity, Drinkable Water, Telephone. Category : Golf, Holiday Homes, Investment, Luxury, Resale, Contemporary.