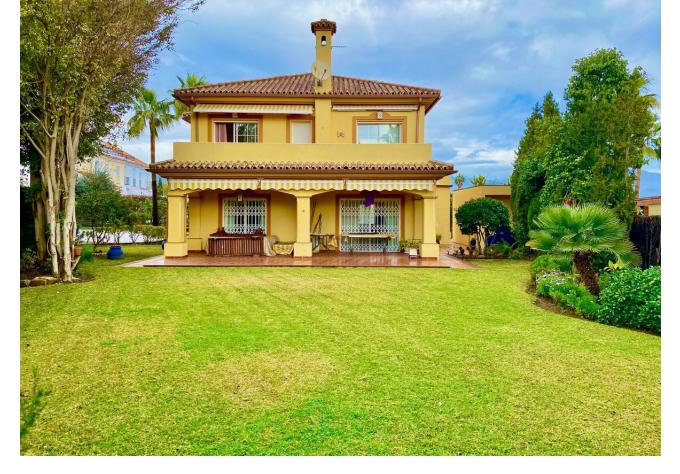

## Atalaya House Community: 6,792 EUR / year IBI: 1,800 EUR / year

2.5

4

Contemporary

Detached Villa, Atalaya, Costa del Sol. 4 Bedrooms, 2.5 Bathrooms, Built 290 m<sup>2</sup>, Terrace 50 m<sup>2</sup>, Garden/Plot 1035 m<sup>2</sup>. Setting : Commercial Area, Close To Golf, Close To Port, Close To Shops, Close To Town, Close To Schools, Close To Marina, Urbanisation. Orientation : South, West. Condition : Excellent. Pool : Communal. Climate Control : Air Conditioning, Fireplace. Views : Mountain, Garden, Pool. Features : Covered Terrace, Fitted Wardrobes, Near Transport, Private Terrace, Storage Room, Utility Room, Ensuite Bathroom, Marble Flooring, Double Glazing. Kitchen : Fully Fitted. Garden : Communal, Private. Security : Gated Complex, Entry Phone. Parking : Underground, Garage, Covered, More Than One, Private. Utilities : Electricity, Drinkable Water, Telephone. Category : Golf, Holiday Homes, Investment, Luxury, Resale, Contemporary.