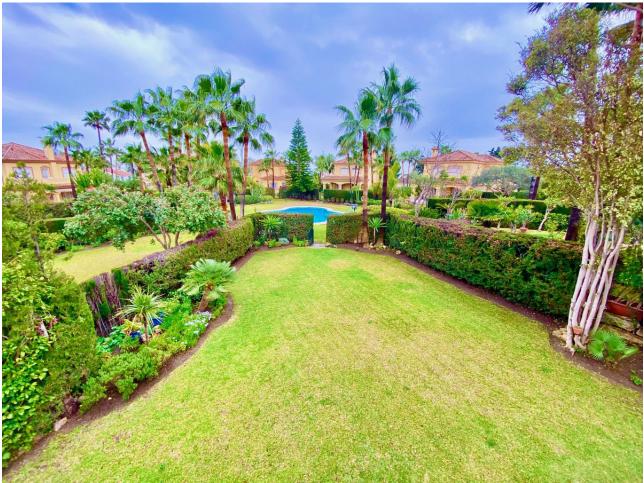

## Atalaya House Community: 6,792 EUR / year IBI: 1,800 EUR / year

2.5

4

Contemporary

Detached Villa, Atalaya, Costa del Sol. 4 Bedrooms, 2.5 Bathrooms, Built 290 m<sup>2</sup>, Terrace 50 m<sup>2</sup>, Garden/Plot 1035 m<sup>2</sup>. Setting : Commercial Area, Close To Golf, Close To Port, Close To Shops, Close To Town, Close To Schools, Close To Marina, Urbanisation. Orientation : South, West. Condition : Excellent. Pool : Communal. Climate Control : Air Conditioning, Fireplace. Views : Mountain, Garden, Pool. Features : Covered Terrace, Fitted Wardrobes, Near Transport, Private Terrace, Storage Room, Utility Room, Ensuite Bathroom, Marble Flooring, Double Glazing. Kitchen : Fully Fitted. Garden : Communal, Private. Security : Gated Complex, Entry Phone. Parking : Underground, Garage, Covered, More Than One, Private. Utilities : Electricity, Drinkable Water, Telephone. Category : Golf, Holiday Homes, Investment, Luxury, Resale, Contemporary.