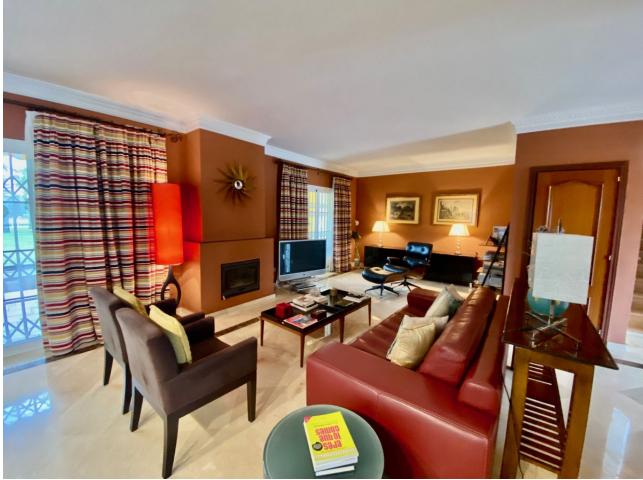

## Atalaya House Community: 6,792 EUR / year IBI: 1,800 EUR / year

2.5

4

Contemporary

Detached Villa, Atalaya, Costa del Sol. 4 Bedrooms, 2.5 Bathrooms, Built 290 m<sup>2</sup>, Terrace 50 m<sup>2</sup>, Garden/Plot 1035 m<sup>2</sup>. Setting : Commercial Area, Close To Golf, Close To Port, Close To Shops, Close To Town, Close To Schools, Close To Marina, Urbanisation. Orientation : South, West. Condition : Excellent. Pool : Communal. Climate Control : Air Conditioning, Fireplace. Views : Mountain, Garden, Pool. Features : Covered Terrace, Fitted Wardrobes, Near Transport, Private Terrace, Storage Room, Utility Room, Ensuite Bathroom, Marble Flooring, Double Glazing. Kitchen : Fully Fitted. Garden : Communal, Private. Security : Gated Complex, Entry Phone. Parking : Underground, Garage, Covered, More Than One, Private. Utilities : Electricity, Drinkable Water, Telephone. Category : Golf, Holiday Homes, Investment, Luxury, Resale, Contemporary.