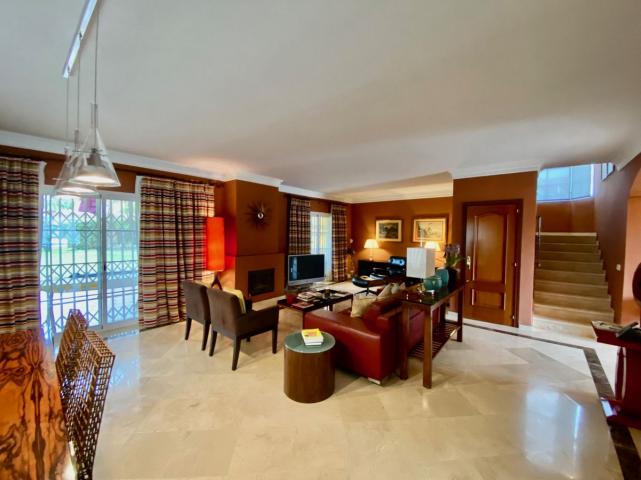

## Atalaya House Community: 6,792 EUR / year IBI: 1,800 EUR / year

2.5

4

Contemporary

Detached Villa, Atalaya, Costa del Sol. 4 Bedrooms, 2.5 Bathrooms, Built 290 m<sup>2</sup>, Terrace 50 m<sup>2</sup>, Garden/Plot 1035 m<sup>2</sup>. Setting : Commercial Area, Close To Golf, Close To Port, Close To Shops, Close To Town, Close To Schools, Close To Marina, Urbanisation. Orientation : South, West. Condition : Excellent. Pool : Communal. Climate Control : Air Conditioning, Fireplace. Views : Mountain, Garden, Pool. Features : Covered Terrace, Fitted Wardrobes, Near Transport, Private Terrace, Storage Room, Utility Room, Ensuite Bathroom, Marble Flooring, Double Glazing. Kitchen : Fully Fitted. Garden : Communal, Private. Security : Gated Complex, Entry Phone. Parking : Underground, Garage, Covered, More Than One, Private. Utilities : Electricity, Drinkable Water, Telephone. Category : Golf, Holiday Homes, Investment, Luxury, Resale, Contemporary.