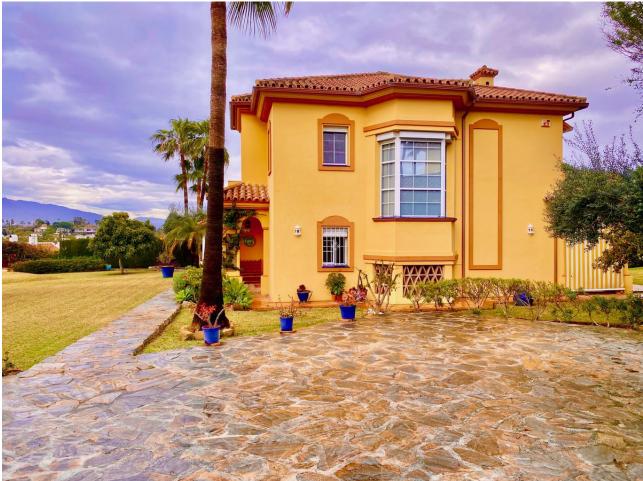

## Atalaya House Community: 6,792 EUR / year IBI: 1,800 EUR / year

2.5

4

Contemporary

Detached Villa, Atalaya, Costa del Sol. 4 Bedrooms, 2.5 Bathrooms, Built 290 m<sup>2</sup>, Terrace 50 m<sup>2</sup>, Garden/Plot 1035 m<sup>2</sup>. Setting : Commercial Area, Close To Golf, Close To Port, Close To Shops, Close To Town, Close To Schools, Close To Marina, Urbanisation. Orientation : South, West. Condition : Excellent. Pool : Communal. Climate Control : Air Conditioning, Fireplace. Views : Mountain, Garden, Pool. Features : Covered Terrace, Fitted Wardrobes, Near Transport, Private Terrace, Storage Room, Utility Room, Ensuite Bathroom, Marble Flooring, Double Glazing. Kitchen : Fully Fitted. Garden : Communal, Private. Security : Gated Complex, Entry Phone. Parking : Underground, Garage, Covered, More Than One, Private. Utilities : Electricity, Drinkable Water, Telephone. Category : Golf, Holiday Homes, Investment, Luxury, Resale, Contemporary.