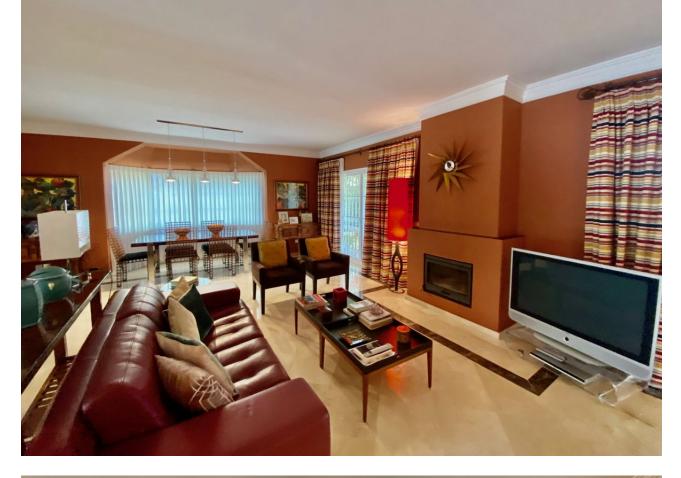

## Atalaya House Community: 6,792 EUR / year IBI: 1,800 EUR / year

2.5

4

Contemporary

Detached Villa, Atalaya, Costa del Sol. 4 Bedrooms, 2.5 Bathrooms, Built 290 m<sup>2</sup>, Terrace 50 m<sup>2</sup>, Garden/Plot 1035 m<sup>2</sup>. Setting : Commercial Area, Close To Golf, Close To Port, Close To Shops, Close To Town, Close To Schools, Close To Marina, Urbanisation. Orientation : South, West. Condition : Excellent. Pool : Communal. Climate Control : Air Conditioning, Fireplace. Views : Mountain, Garden, Pool. Features : Covered Terrace, Fitted Wardrobes, Near Transport, Private Terrace, Storage Room, Utility Room, Ensuite Bathroom, Marble Flooring, Double Glazing. Kitchen : Fully Fitted. Garden : Communal, Private. Security : Gated Complex, Entry Phone. Parking : Underground, Garage, Covered, More Than One, Private. Utilities : Electricity, Drinkable Water, Telephone. Category : Golf, Holiday Homes, Investment, Luxury, Resale, Contemporary.