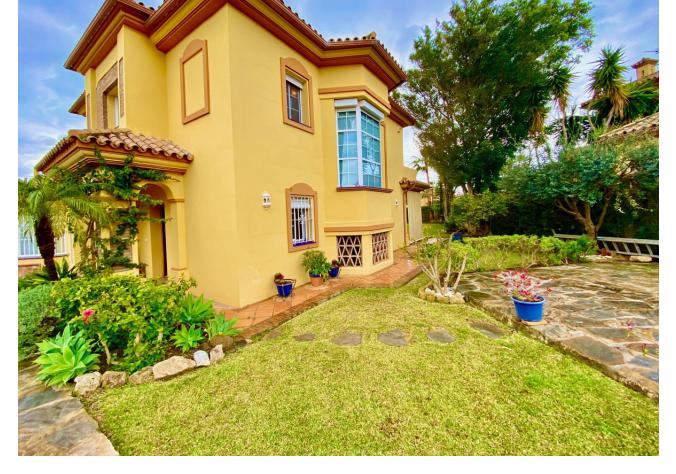

## Atalaya House Community: 6,792 EUR / year IBI: 1,800 EUR / year

2.5

4

Contemporary

Detached Villa, Atalaya, Costa del Sol. 4 Bedrooms, 2.5 Bathrooms, Built 290 m<sup>2</sup>, Terrace 50 m<sup>2</sup>, Garden/Plot 1035 m<sup>2</sup>. Setting : Commercial Area, Close To Golf, Close To Port, Close To Shops, Close To Town, Close To Schools, Close To Marina, Urbanisation. Orientation : South, West. Condition : Excellent. Pool : Communal. Climate Control : Air Conditioning, Fireplace. Views : Mountain, Garden, Pool. Features : Covered Terrace, Fitted Wardrobes, Near Transport, Private Terrace, Storage Room, Utility Room, Ensuite Bathroom, Marble Flooring, Double Glazing. Kitchen : Fully Fitted. Garden : Communal, Private. Security : Gated Complex, Entry Phone. Parking : Underground, Garage, Covered, More Than One, Private. Utilities : Electricity, Drinkable Water, Telephone. Category : Golf, Holiday Homes, Investment, Luxury, Resale, Contemporary.