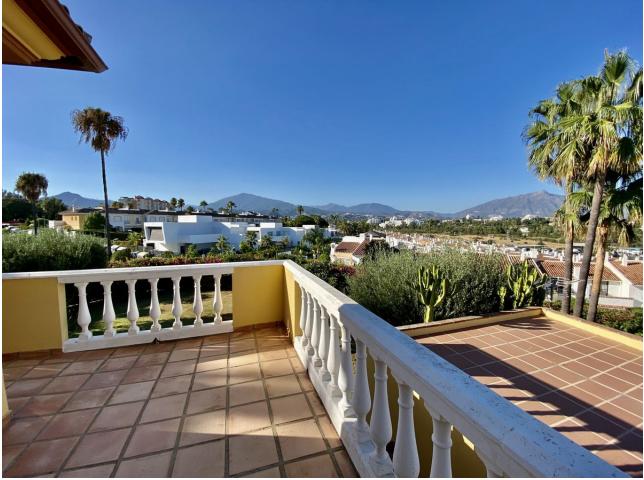

## Atalaya House Community: 6,792 EUR / year IBI: 1,800 EUR / year

2.5

4

Contemporary

Detached Villa, Atalaya, Costa del Sol. 4 Bedrooms, 2.5 Bathrooms, Built 290 m<sup>2</sup>, Terrace 50 m<sup>2</sup>, Garden/Plot 1035 m<sup>2</sup>. Setting : Commercial Area, Close To Golf, Close To Port, Close To Shops, Close To Town, Close To Schools, Close To Marina, Urbanisation. Orientation : South, West. Condition : Excellent. Pool : Communal. Climate Control : Air Conditioning, Fireplace. Views : Mountain, Garden, Pool. Features : Covered Terrace, Fitted Wardrobes, Near Transport, Private Terrace, Storage Room, Utility Room, Ensuite Bathroom, Marble Flooring, Double Glazing. Kitchen : Fully Fitted. Garden : Communal, Private. Security : Gated Complex, Entry Phone. Parking : Underground, Garage, Covered, More Than One, Private. Utilities : Electricity, Drinkable Water, Telephone. Category : Golf, Holiday Homes, Investment, Luxury, Resale, Contemporary.