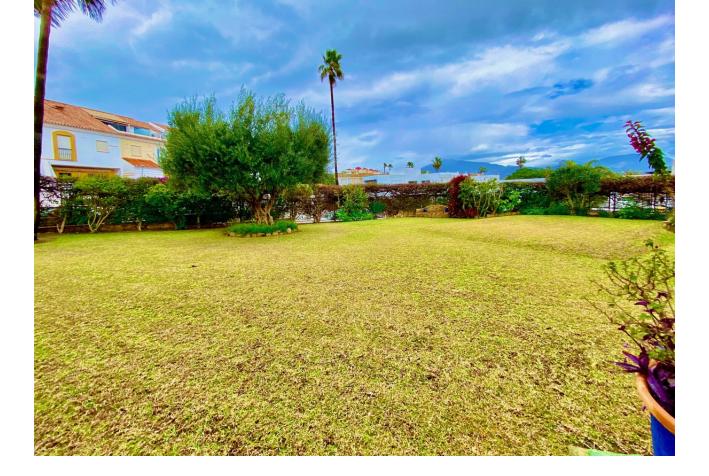

## Atalaya House Community: 6,792 EUR / year IBI: 1,800 EUR / year

2.5

4

Contemporary

Detached Villa, Atalaya, Costa del Sol. 4 Bedrooms, 2.5 Bathrooms, Built 290 m<sup>2</sup>, Terrace 50 m<sup>2</sup>, Garden/Plot 1035 m<sup>2</sup>. Setting : Commercial Area, Close To Golf, Close To Port, Close To Shops, Close To Town, Close To Schools, Close To Marina, Urbanisation. Orientation : South, West. Condition : Excellent. Pool : Communal. Climate Control : Air Conditioning, Fireplace. Views : Mountain, Garden, Pool. Features : Covered Terrace, Fitted Wardrobes, Near Transport, Private Terrace, Storage Room, Utility Room, Ensuite Bathroom, Marble Flooring, Double Glazing. Kitchen : Fully Fitted. Garden : Communal, Private. Security : Gated Complex, Entry Phone. Parking : Underground, Garage, Covered, More Than One, Private. Utilities : Electricity, Drinkable Water, Telephone. Category : Golf, Holiday Homes, Investment, Luxury, Resale, Contemporary.