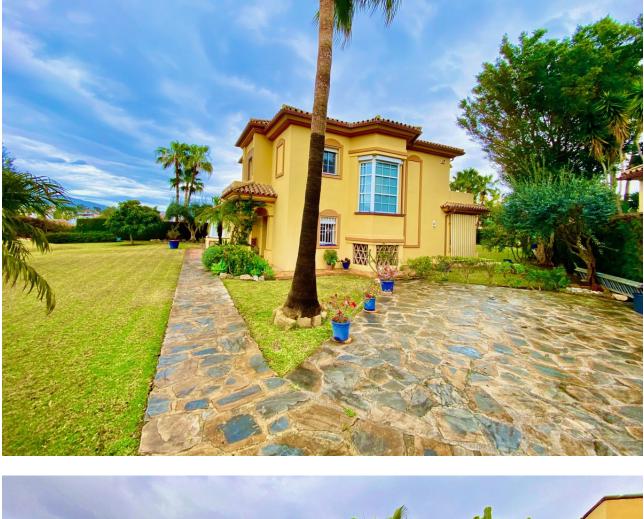

## Sales - House - Atalaya 900.000€

## Atalaya House Community: 6,792 EUR / year IBI: 1,800 EUR / year

2.5

4

Contemporary

Detached Villa, Atalaya, Costa del Sol. 4 Bedrooms, 2.5 Bathrooms, Built 290 m<sup>2</sup>, Terrace 50 m<sup>2</sup>, Garden/Plot 1035 m<sup>2</sup>. Setting : Commercial Area, Close To Golf, Close To Port, Close To Shops, Close To Town, Close To Schools, Close To Marina, Urbanisation. Orientation : South, West. Condition : Excellent. Pool : Communal. Climate Control : Air Conditioning, Fireplace. Views : Mountain, Garden, Pool. Features : Covered Terrace, Fitted Wardrobes, Near Transport, Private Terrace, Storage Room, Utility Room, Ensuite Bathroom, Marble Flooring, Double Glazing. Kitchen : Fully Fitted. Garden : Communal, Private. Security : Gated Complex, Entry Phone. Parking : Underground, Garage, Covered, More Than One, Private. Utilities : Electricity, Drinkable Water, Telephone. Category : Golf, Holiday Homes, Investment, Luxury, Resale, Contemporary.

290 m2

1035 m2