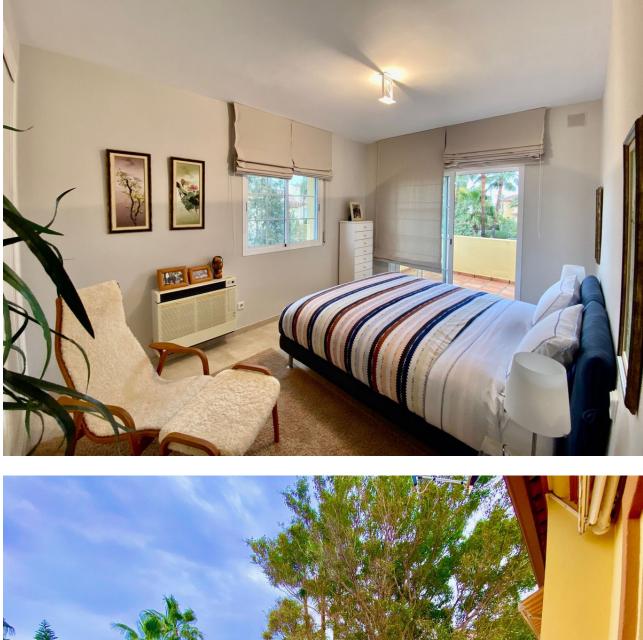

## Atalaya House Community: 6,792 EUR / year IBI: 1,800 EUR / year

2.5

4

Contemporary

Detached Villa, Atalaya, Costa del Sol. 4 Bedrooms, 2.5 Bathrooms, Built 290 m<sup>2</sup>, Terrace 50 m<sup>2</sup>, Garden/Plot 1035 m<sup>2</sup>. Setting : Commercial Area, Close To Golf, Close To Port, Close To Shops, Close To Town, Close To Schools, Close To Marina, Urbanisation. Orientation : South, West. Condition : Excellent. Pool : Communal. Climate Control : Air Conditioning, Fireplace. Views : Mountain, Garden, Pool. Features : Covered Terrace, Fitted Wardrobes, Near Transport, Private Terrace, Storage Room, Utility Room, Ensuite Bathroom, Marble Flooring, Double Glazing. Kitchen : Fully Fitted. Garden : Communal, Private. Security : Gated Complex, Entry Phone. Parking : Underground, Garage, Covered, More Than One, Private. Utilities : Electricity, Drinkable Water, Telephone. Category : Golf, Holiday Homes, Investment, Luxury, Resale, Contemporary.