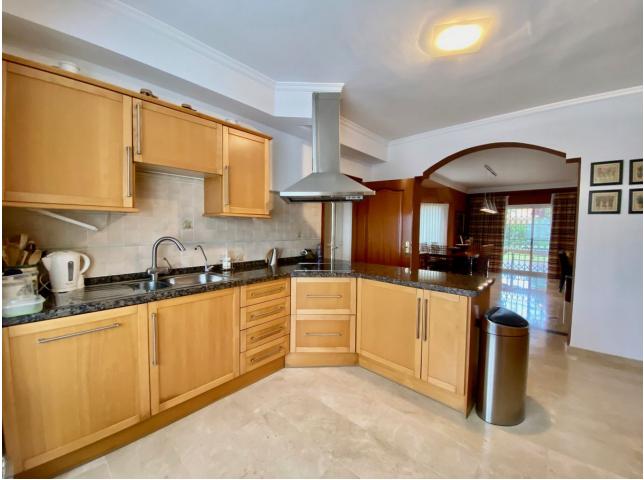

## Atalaya House Community: 6,792 EUR / year IBI: 1,800 EUR / year

2.5

4

Contemporary

Detached Villa, Atalaya, Costa del Sol. 4 Bedrooms, 2.5 Bathrooms, Built 290 m<sup>2</sup>, Terrace 50 m<sup>2</sup>, Garden/Plot 1035 m<sup>2</sup>. Setting : Commercial Area, Close To Golf, Close To Port, Close To Shops, Close To Town, Close To Schools, Close To Marina, Urbanisation. Orientation : South, West. Condition : Excellent. Pool : Communal. Climate Control : Air Conditioning, Fireplace. Views : Mountain, Garden, Pool. Features : Covered Terrace, Fitted Wardrobes, Near Transport, Private Terrace, Storage Room, Utility Room, Ensuite Bathroom, Marble Flooring, Double Glazing. Kitchen : Fully Fitted. Garden : Communal, Private. Security : Gated Complex, Entry Phone. Parking : Underground, Garage, Covered, More Than One, Private. Utilities : Electricity, Drinkable Water, Telephone. Category : Golf, Holiday Homes, Investment, Luxury, Resale, Contemporary.