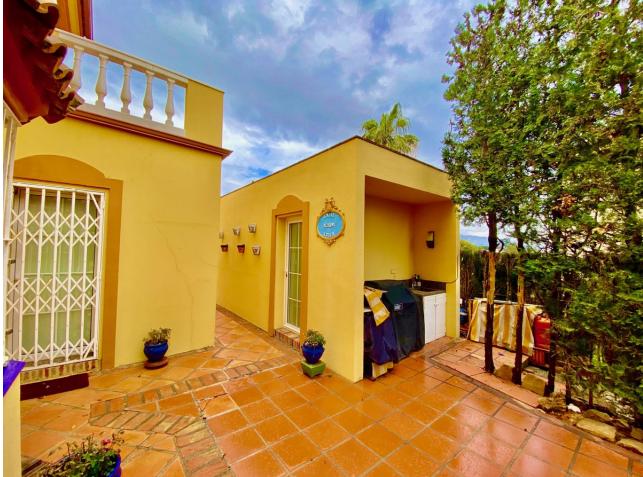

## Atalaya House Community: 6,792 EUR / year IBI: 1,800 EUR / year

2.5

4

Contemporary

Detached Villa, Atalaya, Costa del Sol. 4 Bedrooms, 2.5 Bathrooms, Built 290 m<sup>2</sup>, Terrace 50 m<sup>2</sup>, Garden/Plot 1035 m<sup>2</sup>. Setting : Commercial Area, Close To Golf, Close To Port, Close To Shops, Close To Town, Close To Schools, Close To Marina, Urbanisation. Orientation : South, West. Condition : Excellent. Pool : Communal. Climate Control : Air Conditioning, Fireplace. Views : Mountain, Garden, Pool. Features : Covered Terrace, Fitted Wardrobes, Near Transport, Private Terrace, Storage Room, Utility Room, Ensuite Bathroom, Marble Flooring, Double Glazing. Kitchen : Fully Fitted. Garden : Communal, Private. Security : Gated Complex, Entry Phone. Parking : Underground, Garage, Covered, More Than One, Private. Utilities : Electricity, Drinkable Water, Telephone. Category : Golf, Holiday Homes, Investment, Luxury, Resale, Contemporary.