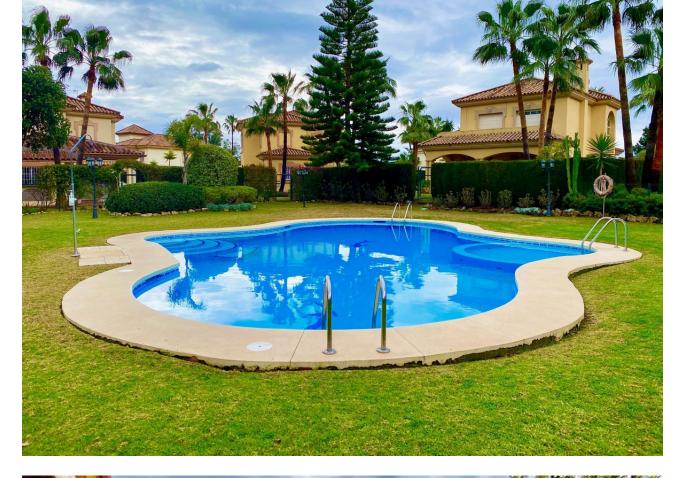

## Atalaya House Community: 6,792 EUR / year IBI: 1,800 EUR / year

2.5

4

Contemporary

Detached Villa, Atalaya, Costa del Sol. 4 Bedrooms, 2.5 Bathrooms, Built 290 m<sup>2</sup>, Terrace 50 m<sup>2</sup>, Garden/Plot 1035 m<sup>2</sup>. Setting : Commercial Area, Close To Golf, Close To Port, Close To Shops, Close To Town, Close To Schools, Close To Marina, Urbanisation. Orientation : South, West. Condition : Excellent. Pool : Communal. Climate Control : Air Conditioning, Fireplace. Views : Mountain, Garden, Pool. Features : Covered Terrace, Fitted Wardrobes, Near Transport, Private Terrace, Storage Room, Utility Room, Ensuite Bathroom, Marble Flooring, Double Glazing. Kitchen : Fully Fitted. Garden : Communal, Private. Security : Gated Complex, Entry Phone. Parking : Underground, Garage, Covered, More Than One, Private. Utilities : Electricity, Drinkable Water, Telephone. Category : Golf, Holiday Homes, Investment, Luxury, Resale, Contemporary.