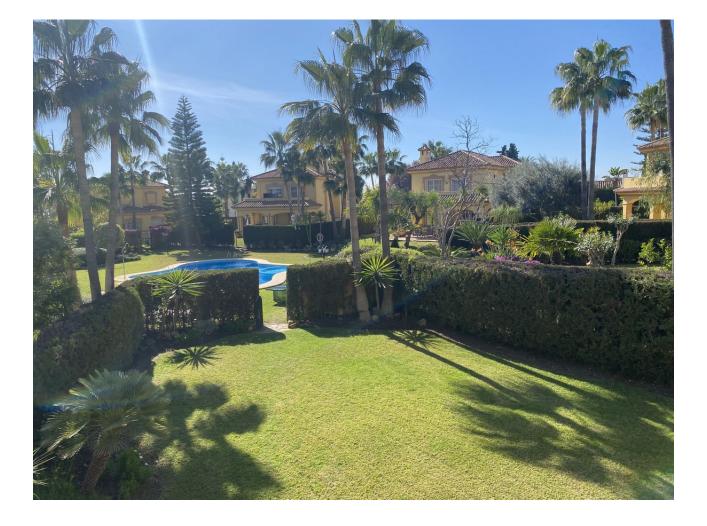

## Atalaya House Community: 6,792 EUR / year IBI: 1,800 EUR / year

2.5

4

Contemporary

Detached Villa, Atalaya, Costa del Sol. 4 Bedrooms, 2.5 Bathrooms, Built 290 m<sup>2</sup>, Terrace 50 m<sup>2</sup>, Garden/Plot 1035 m<sup>2</sup>. Setting : Commercial Area, Close To Golf, Close To Port, Close To Shops, Close To Town, Close To Schools, Close To Marina, Urbanisation. Orientation : South, West. Condition : Excellent. Pool : Communal. Climate Control : Air Conditioning, Fireplace. Views : Mountain, Garden, Pool. Features : Covered Terrace, Fitted Wardrobes, Near Transport, Private Terrace, Storage Room, Utility Room, Ensuite Bathroom, Marble Flooring, Double Glazing. Kitchen : Fully Fitted. Garden : Communal, Private. Security : Gated Complex, Entry Phone. Parking : Underground, Garage, Covered, More Than One, Private. Utilities : Electricity, Drinkable Water, Telephone. Category : Golf, Holiday Homes, Investment, Luxury, Resale, Contemporary.