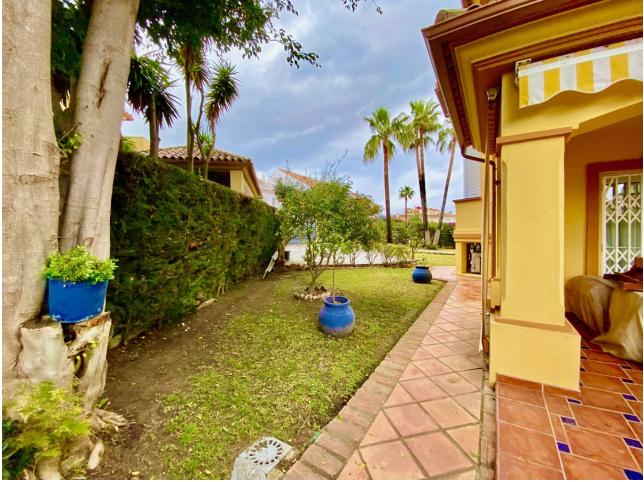

## Atalaya House Community: 6,792 EUR / year IBI: 1,800 EUR / year

2.5

4

Contemporary

Detached Villa, Atalaya, Costa del Sol. 4 Bedrooms, 2.5 Bathrooms, Built 290 m<sup>2</sup>, Terrace 50 m<sup>2</sup>, Garden/Plot 1035 m<sup>2</sup>. Setting : Commercial Area, Close To Golf, Close To Port, Close To Shops, Close To Town, Close To Schools, Close To Marina, Urbanisation. Orientation : South, West. Condition : Excellent. Pool : Communal. Climate Control : Air Conditioning, Fireplace. Views : Mountain, Garden, Pool. Features : Covered Terrace, Fitted Wardrobes, Near Transport, Private Terrace, Storage Room, Utility Room, Ensuite Bathroom, Marble Flooring, Double Glazing. Kitchen : Fully Fitted. Garden : Communal, Private. Security : Gated Complex, Entry Phone. Parking : Underground, Garage, Covered, More Than One, Private. Utilities : Electricity, Drinkable Water, Telephone. Category : Golf, Holiday Homes, Investment, Luxury, Resale, Contemporary.