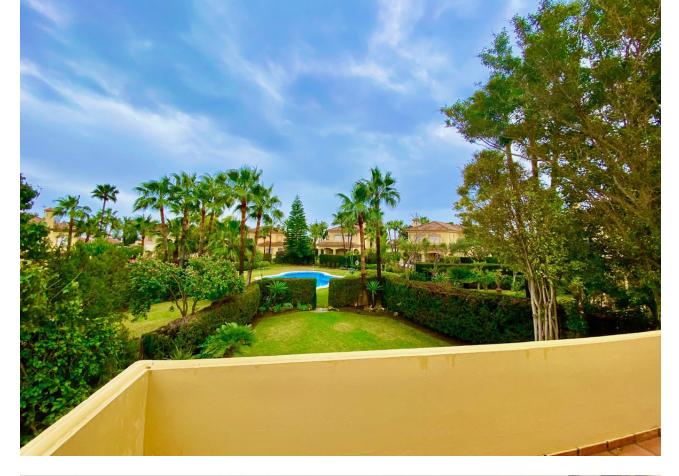

## Atalaya House Community: 6,792 EUR / year IBI: 1,800 EUR / year

2.5

4

Contemporary

Detached Villa, Atalaya, Costa del Sol. 4 Bedrooms, 2.5 Bathrooms, Built 290 m<sup>2</sup>, Terrace 50 m<sup>2</sup>, Garden/Plot 1035 m<sup>2</sup>. Setting : Commercial Area, Close To Golf, Close To Port, Close To Shops, Close To Town, Close To Schools, Close To Marina, Urbanisation. Orientation : South, West. Condition : Excellent. Pool : Communal. Climate Control : Air Conditioning, Fireplace. Views : Mountain, Garden, Pool. Features : Covered Terrace, Fitted Wardrobes, Near Transport, Private Terrace, Storage Room, Utility Room, Ensuite Bathroom, Marble Flooring, Double Glazing. Kitchen : Fully Fitted. Garden : Communal, Private. Security : Gated Complex, Entry Phone. Parking : Underground, Garage, Covered, More Than One, Private. Utilities : Electricity, Drinkable Water, Telephone. Category : Golf, Holiday Homes, Investment, Luxury, Resale, Contemporary.