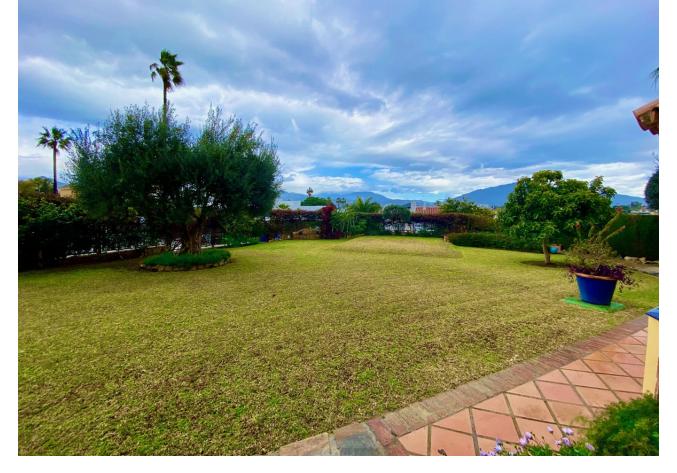

## Atalaya House Community: 6,792 EUR / year IBI: 1,800 EUR / year

2.5

4

Contemporary

Detached Villa, Atalaya, Costa del Sol. 4 Bedrooms, 2.5 Bathrooms, Built 290 m<sup>2</sup>, Terrace 50 m<sup>2</sup>, Garden/Plot 1035 m<sup>2</sup>. Setting : Commercial Area, Close To Golf, Close To Port, Close To Shops, Close To Town, Close To Schools, Close To Marina, Urbanisation. Orientation : South, West. Condition : Excellent. Pool : Communal. Climate Control : Air Conditioning, Fireplace. Views : Mountain, Garden, Pool. Features : Covered Terrace, Fitted Wardrobes, Near Transport, Private Terrace, Storage Room, Utility Room, Ensuite Bathroom, Marble Flooring, Double Glazing. Kitchen : Fully Fitted. Garden : Communal, Private. Security : Gated Complex, Entry Phone. Parking : Underground, Garage, Covered, More Than One, Private. Utilities : Electricity, Drinkable Water, Telephone. Category : Golf, Holiday Homes, Investment, Luxury, Resale, Contemporary.

290 m2

1035 m2