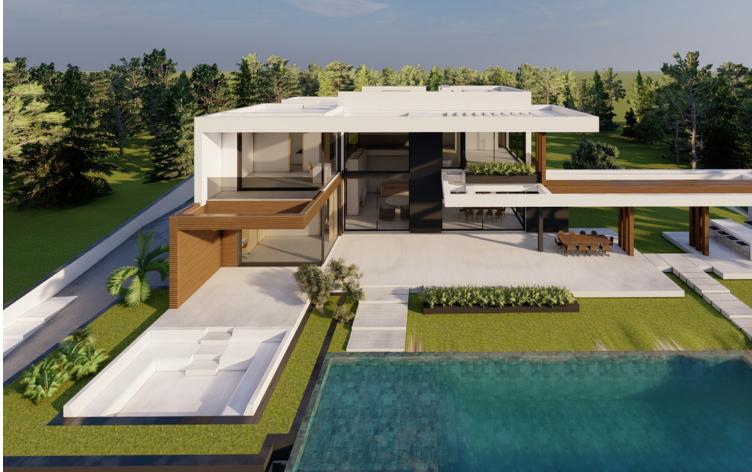

## **Benahavís**

Plot

¡Discover the land of your dreams in Paradise, Benahavis! This impressive plot of 1,146 m2 offers you the opportunity to build the villa you have always wanted, with a buildable surface of 654 m2 distributed over up to three floors. Located in a privileged environment, just 10 minutes from the golden beaches and 15 minutes from the exclusive Puerto Banus, this location is ideal for enjoying the Mediterranean life. You will also be just 20 minutes from the vibrant centre of Marbella. The land has urban access road and is located in an urban core, which guarantees comfort and easy access to all services, restaurants and sports clubs nearby. If you prefer a faster option, you also have the possibility to purchase with an Architect project already done by the current owner or work with an architect to design your perfect home. Don't miss this unique opportunity to invest in one of the most sought after areas on the Costa del Sol. ¡ Contact us for more details and start making your dream come true!