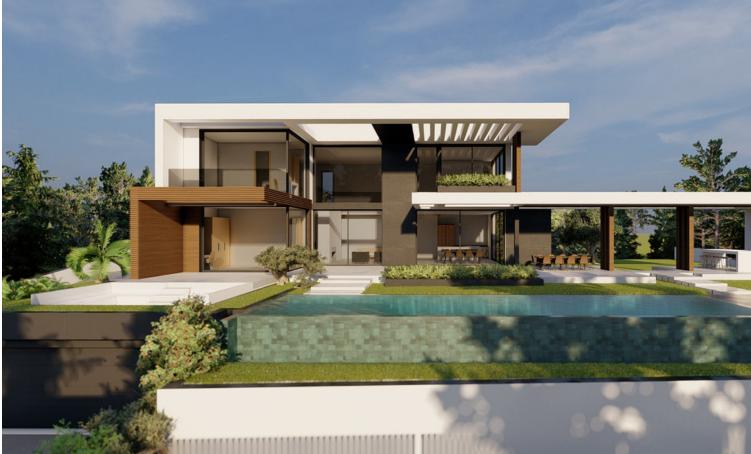

## **Benahavís**

Plot

¡Discover the land of your dreams in Paradise, Benahavis! This impressive plot of 1,146 m2 offers you the opportunity to build the villa you have always wanted, with a buildable surface of 654 m2 distributed over up to three floors. Located in a privileged environment, just 10 minutes from the golden beaches and 15 minutes from the exclusive Puerto Banus, this location is ideal for enjoying the Mediterranean life. You will also be just 20 minutes from the vibrant centre of Marbella. The land has urban access road and is located in an urban core, which guarantees comfort and easy access to all services, restaurants and sports clubs nearby. If you prefer a faster option, you also have the possibility to purchase with an Architect project already done by the current owner or work with an architect to design your perfect home. Don't miss this unique opportunity to invest in one of the most sought after areas on the Costa del Sol. ¡ Contact us for more details and start making your dream come true!