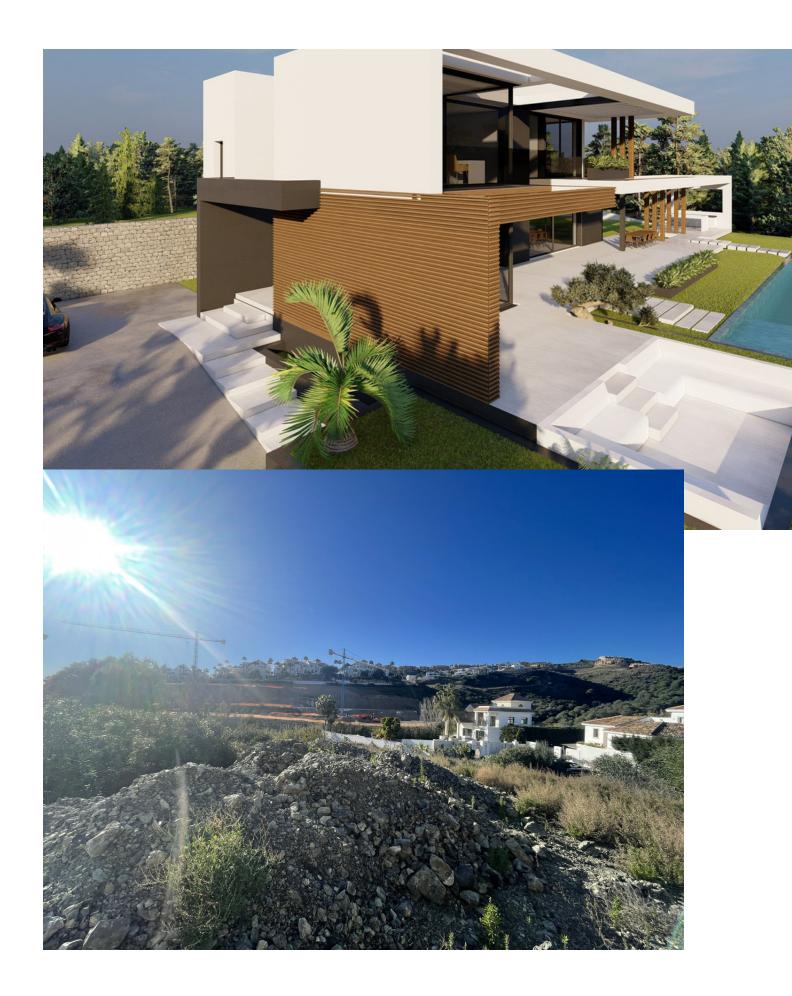

## **Benahavís**

Plot

¡Discover the land of your dreams in Paradise, Benahavis! This impressive plot of 1,146 m2 offers you the opportunity to build the villa you have always wanted, with a buildable surface of 654 m2 distributed over up to three floors. Located in a privileged environment, just 10 minutes from the golden beaches and 15 minutes from the exclusive Puerto Banus, this location is ideal for enjoying the Mediterranean life. You will also be just 20 minutes from the vibrant centre of Marbella. The land has urban access road and is located in an urban core, which guarantees comfort and easy access to all services, restaurants and sports clubs nearby. If you prefer a faster option, you also have the possibility to purchase with an Architect project already done by the current owner or work with an architect to design your perfect home. Don't miss this unique opportunity to invest in one of the most sought after areas on the Costa del Sol. ¡ Contact us for more details and start making your dream come true!