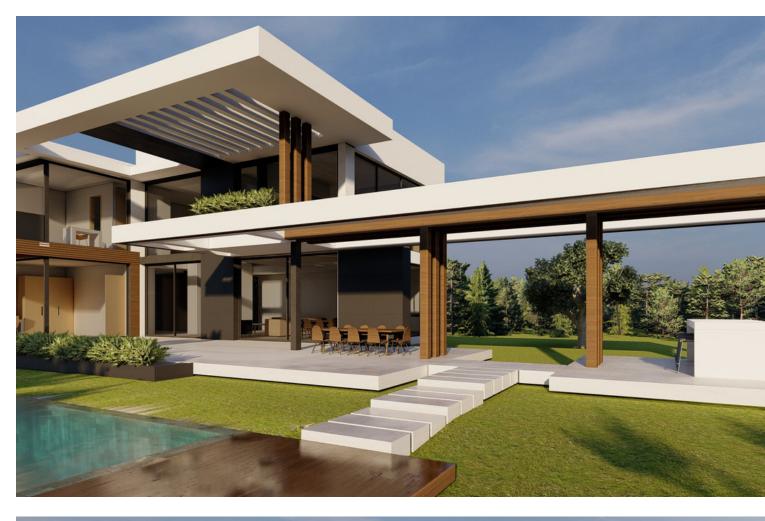

## **Benahavís**

Plot

¡Discover the land of your dreams in Paradise, Benahavis! This impressive plot of 1,146 m2 offers you the opportunity to build the villa you have always wanted, with a buildable surface of 654 m2 distributed over up to three floors. Located in a privileged environment, just 10 minutes from the golden beaches and 15 minutes from the exclusive Puerto Banus, this location is ideal for enjoying the Mediterranean life. You will also be just 20 minutes from the vibrant centre of Marbella. The land has urban access road and is located in an urban core, which guarantees comfort and easy access to all services, restaurants and sports clubs nearby. If you prefer a faster option, you also have the possibility to purchase with an Architect project already done by the current owner or work with an architect to design your perfect home. Don't miss this unique opportunity to invest in one of the most sought after areas on the Costa del Sol. ¡ Contact us for more details and start making your dream come true!