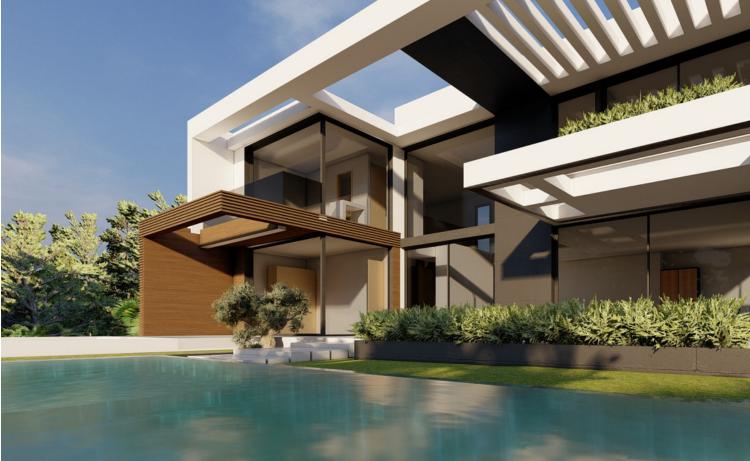

## **Benahavís**

Plot

¡Discover the land of your dreams in Paradise, Benahavis! This impressive plot of 1,146 m2 offers you the opportunity to build the villa you have always wanted, with a buildable surface of 654 m2 distributed over up to three floors. Located in a privileged environment, just 10 minutes from the golden beaches and 15 minutes from the exclusive Puerto Banus, this location is ideal for enjoying the Mediterranean life. You will also be just 20 minutes from the vibrant centre of Marbella. The land has urban access road and is located in an urban core, which guarantees comfort and easy access to all services, restaurants and sports clubs nearby. If you prefer a faster option, you also have the possibility to purchase with an Architect project already done by the current owner or work with an architect to design your perfect home. Don't miss this unique opportunity to invest in one of the most sought after areas on the Costa del Sol. ¡ Contact us for more details and start making your dream come true!