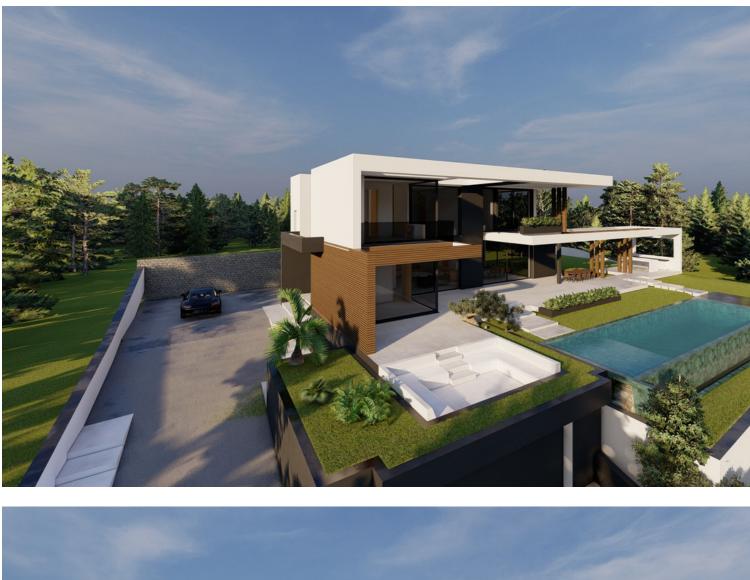

## **Benahavís**

Plot

¡Discover the land of your dreams in Paradise, Benahavis! This impressive plot of 1,146 m2 offers you the opportunity to build the villa you have always wanted, with a buildable surface of 654 m2 distributed over up to three floors. Located in a privileged environment, just 10 minutes from the golden beaches and 15 minutes from the exclusive Puerto Banus, this location is ideal for enjoying the Mediterranean life. You will also be just 20 minutes from the vibrant centre of Marbella. The land has urban access road and is located in an urban core, which guarantees comfort and easy access to all services, restaurants and sports clubs nearby. If you prefer a faster option, you also have the possibility to purchase with an Architect project already done by the current owner or work with an architect to design your perfect home. Don't miss this unique opportunity to invest in one of the most sought after areas on the Costa del Sol. ¡ Contact us for more details and start making your dream come true!