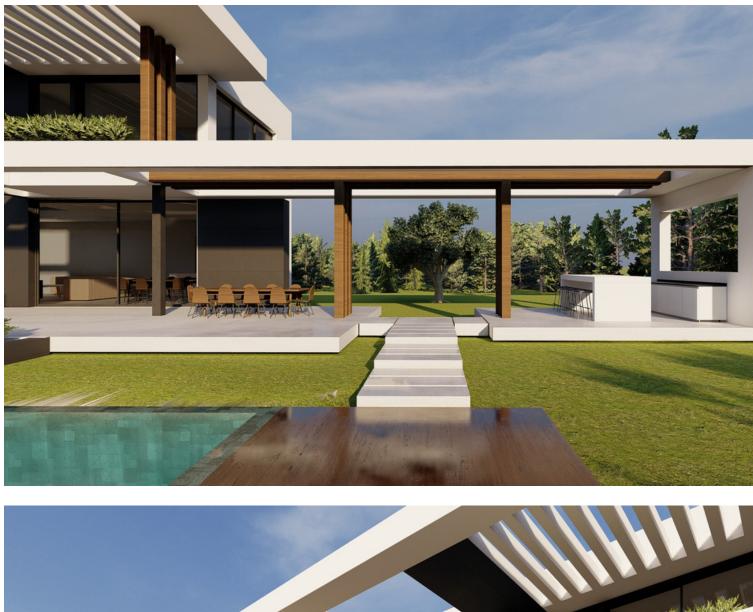

## **Benahavís**

Plot

¡Discover the land of your dreams in Paradise, Benahavis! This impressive plot of 1,146 m2 offers you the opportunity to build the villa you have always wanted, with a buildable surface of 654 m2 distributed over up to three floors. Located in a privileged environment, just 10 minutes from the golden beaches and 15 minutes from the exclusive Puerto Banus, this location is ideal for enjoying the Mediterranean life. You will also be just 20 minutes from the vibrant centre of Marbella. The land has urban access road and is located in an urban core, which guarantees comfort and easy access to all services, restaurants and sports clubs nearby. If you prefer a faster option, you also have the possibility to purchase with an Architect project already done by the current owner or work with an architect to design your perfect home. Don't miss this unique opportunity to invest in one of the most sought after areas on the Costa del Sol. ¡ Contact us for more details and start making your dream come true!