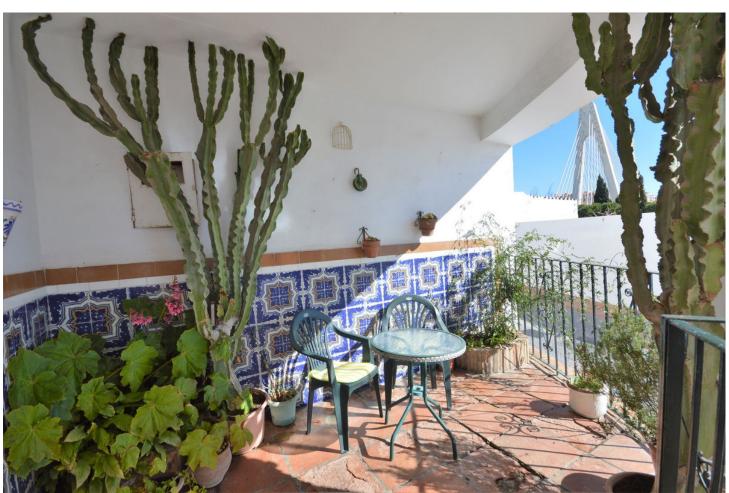

## Sales - House - Marbella 504.000€

Marbella House

IBI: 606 EUR / year Rubbish: 180 EUR / year

4

1

151 m<sup>2</sup>

Have you dreamed of acquiring a property in the historic center??? Investment in the old town of Marbella. The property is located in the old town of Marbella, surrounded by flowery streets, hostels and high standing restaurants. The house is on the corner and is oriented to the south east, which gives it excellent light all day. The property is distributed over 3 floors with a terrace. The 1st floor consists of a terrace at the entrance, 1 living room with fireplace and large windows. Just to the right we access a large fully equipped kitchen. The 2nd floor is very spacious and is distributed in 3 large very bright bedrooms and 1 spacious bathroom. The 3rd floor is composed of 1 large terrace with open views of the central park. This plant has the capacity of outdoor furniture. Besides we access a laundry room. On the same floor you could build an outdoor kitchen with barbecue if desired. The beaches and the beautiful Plaza de los Naranjos with all kinds of services are just a couple of minutes away by car. An excellent investment for those who want a home with all the comforts in the heart of Marbella. Make your reservation today, it won't last long on the market.