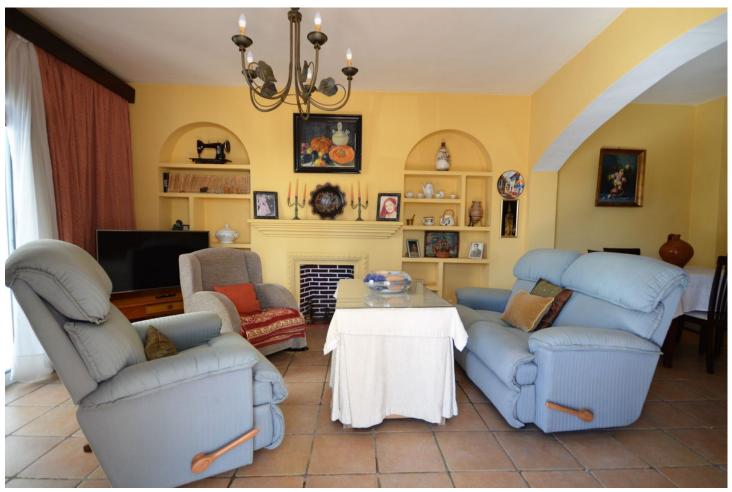

## Sales - House - Marbella 504.000€

Marbella House

IBI: 606 EUR / year Rubbish: 180 EUR / year

4

1

151 m<sup>2</sup>

Have you dreamed of acquiring a property in the historic center??? Investment in the old town of Marbella. The property is located in the old town of Marbella, surrounded by flowery streets, hostels and high standing restaurants. The house is on the corner and is oriented to the south east, which gives it excellent light all day. The property is distributed over 3 floors with a terrace. The 1st floor consists of a terrace at the entrance, 1 living room with fireplace and large windows. Just to the right we access a large fully equipped kitchen. The 2nd floor is very spacious and is distributed in 3 large very bright bedrooms and 1 spacious bathroom. The 3rd floor is composed of 1 large terrace with open views of the central park. This plant has the capacity of outdoor furniture. Besides we access a laundry room. On the same floor you could build an outdoor kitchen with barbecue if desired. The beaches and the beautiful Plaza de los Naranjos with all kinds of services are just a couple of minutes away by car. An excellent investment for those who want a home with all the comforts in the heart of Marbella. Make your reservation today, it won't last long on the market.