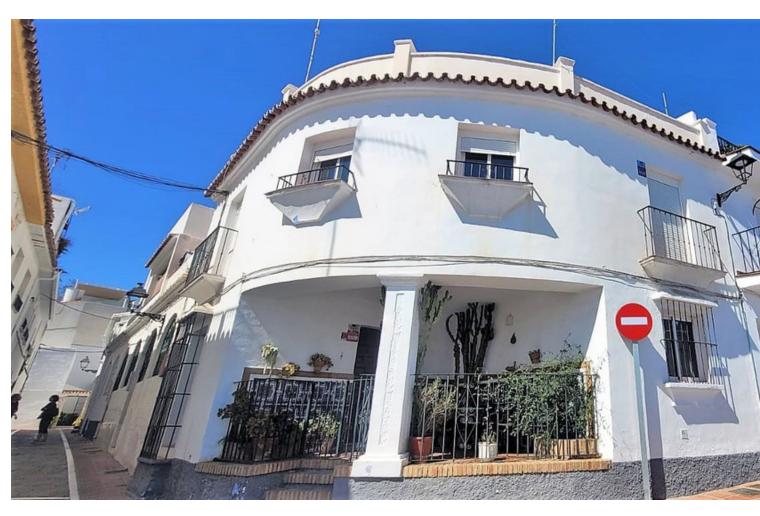

## Sales - House - Marbella 504.000€

Marbella House

IBI: 606 EUR / year Rubbish: 180 EUR / year

4

1

151 m<sup>2</sup>

Have you dreamed of acquiring a property in the historic center??? Investment in the old town of Marbella. The property is located in the old town of Marbella, surrounded by flowery streets, hostels and high standing restaurants. The house is on the corner and is oriented to the south east, which gives it excellent light all day. The property is distributed over 3 floors with a terrace. The 1st floor consists of a terrace at the entrance, 1 living room with fireplace and large windows. Just to the right we access a large fully equipped kitchen. The 2nd floor is very spacious and is distributed in 3 large very bright bedrooms and 1 spacious bathroom. The 3rd floor is composed of 1 large terrace with open views of the central park. This plant has the capacity of outdoor furniture. Besides we access a laundry room. On the same floor you could build an outdoor kitchen with barbecue if desired. The beaches and the beautiful Plaza de los Naranjos with all kinds of services are just a couple of minutes away by car. An excellent investment for those who want a home with all the comforts in the heart of Marbella. Make your reservation today, it won't last long on the market.