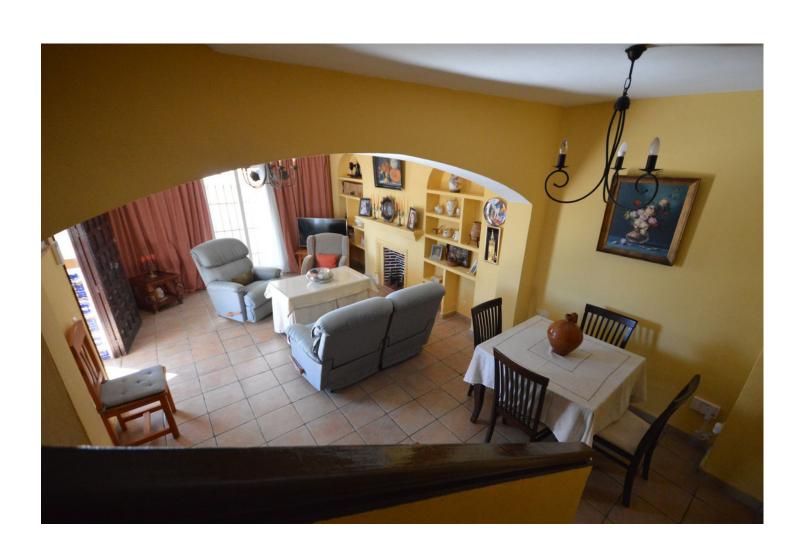

## Sales - House - Marbella 504.000€

Marbella House

IBI: 606 EUR / year Rubbish: 180 EUR / year

4

1

151 m<sup>2</sup>

Have you dreamed of acquiring a property in the historic center??? Investment in the old town of Marbella. The property is located in the old town of Marbella, surrounded by flowery streets, hostels and high standing restaurants. The house is on the corner and is oriented to the south east, which gives it excellent light all day. The property is distributed over 3 floors with a terrace. The 1st floor consists of a terrace at the entrance, 1 living room with fireplace and large windows. Just to the right we access a large fully equipped kitchen. The 2nd floor is very spacious and is distributed in 3 large very bright bedrooms and 1 spacious bathroom. The 3rd floor is composed of 1 large terrace with open views of the central park. This plant has the capacity of outdoor furniture. Besides we access a laundry room. On the same floor you could build an outdoor kitchen with barbecue if desired. The beaches and the beautiful Plaza de los Naranjos with all kinds of services are just a couple of minutes away by car. An excellent investment for those who want a home with all the comforts in the heart of Marbella. Make your reservation today, it won't last long on the market.