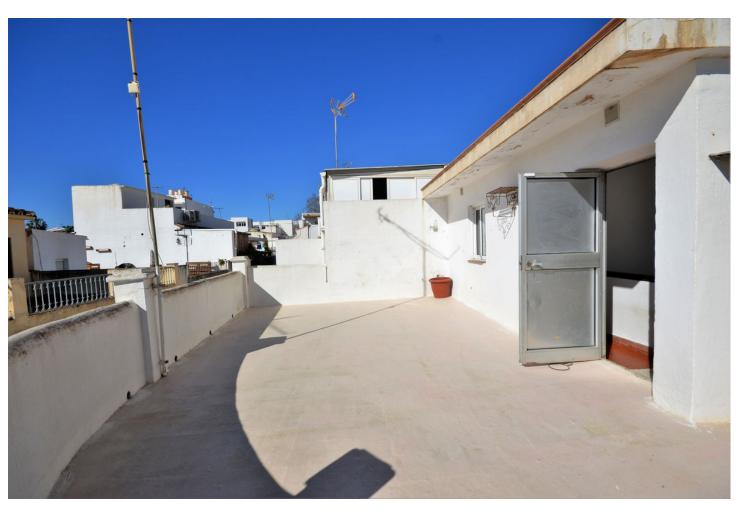

## Sales - House - Marbella 504.000€

Marbella House

IBI: 606 EUR / year Rubbish: 180 EUR / year

4

1

151 m<sup>2</sup>

Have you dreamed of acquiring a property in the historic center??? Investment in the old town of Marbella. The property is located in the old town of Marbella, surrounded by flowery streets, hostels and high standing restaurants. The house is on the corner and is oriented to the south east, which gives it excellent light all day. The property is distributed over 3 floors with a terrace. The 1st floor consists of a terrace at the entrance, 1 living room with fireplace and large windows. Just to the right we access a large fully equipped kitchen. The 2nd floor is very spacious and is distributed in 3 large very bright bedrooms and 1 spacious bathroom. The 3rd floor is composed of 1 large terrace with open views of the central park. This plant has the capacity of outdoor furniture. Besides we access a laundry room. On the same floor you could build an outdoor kitchen with barbecue if desired. The beaches and the beautiful Plaza de los Naranjos with all kinds of services are just a couple of minutes away by car. An excellent investment for those who want a home with all the comforts in the heart of Marbella. Make your reservation today, it won't last long on the market.