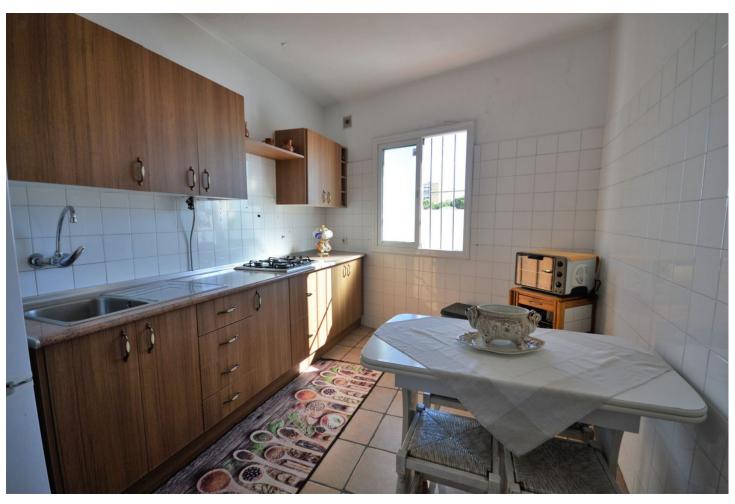

## Sales - House - Marbella 504.000€

Marbella House

IBI: 606 EUR / year Rubbish: 180 EUR / year

4

1

151 m<sup>2</sup>

Have you dreamed of acquiring a property in the historic center??? Investment in the old town of Marbella. The property is located in the old town of Marbella, surrounded by flowery streets, hostels and high standing restaurants. The house is on the corner and is oriented to the south east, which gives it excellent light all day. The property is distributed over 3 floors with a terrace. The 1st floor consists of a terrace at the entrance, 1 living room with fireplace and large windows. Just to the right we access a large fully equipped kitchen. The 2nd floor is very spacious and is distributed in 3 large very bright bedrooms and 1 spacious bathroom. The 3rd floor is composed of 1 large terrace with open views of the central park. This plant has the capacity of outdoor furniture. Besides we access a laundry room. On the same floor you could build an outdoor kitchen with barbecue if desired. The beaches and the beautiful Plaza de los Naranjos with all kinds of services are just a couple of minutes away by car. An excellent investment for those who want a home with all the comforts in the heart of Marbella. Make your reservation today, it won't last long on the market.