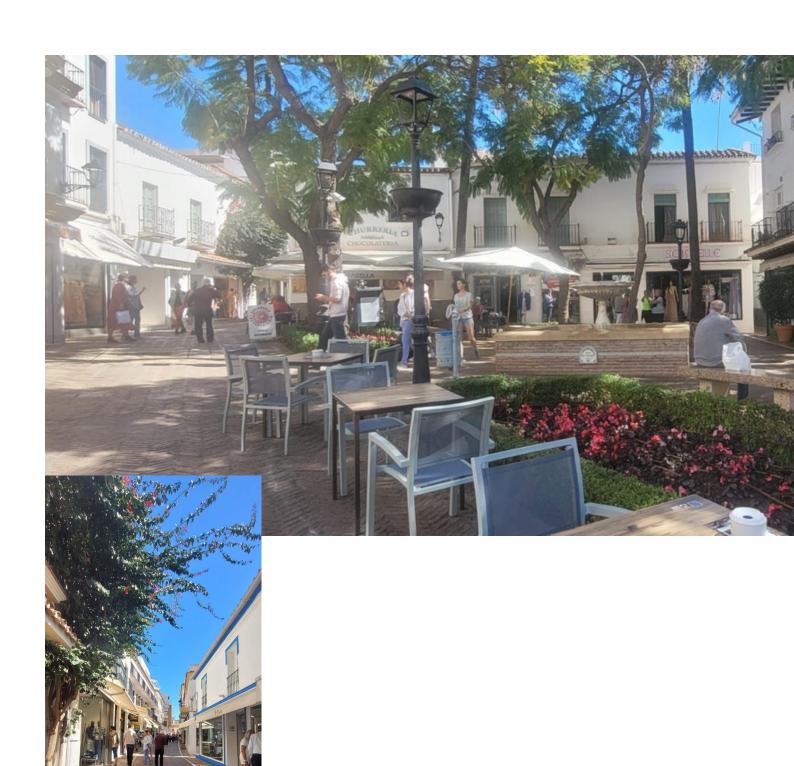

## Sales - House - Marbella 504.000€

Marbella House

IBI: 606 EUR / year Rubbish: 180 EUR / year

4

1

151 m<sup>2</sup>

Have you dreamed of acquiring a property in the historic center??? Investment in the old town of Marbella. The property is located in the old town of Marbella, surrounded by flowery streets, hostels and high standing restaurants. The house is on the corner and is oriented to the south east, which gives it excellent light all day. The property is distributed over 3 floors with a terrace. The 1st floor consists of a terrace at the entrance, 1 living room with fireplace and large windows. Just to the right we access a large fully equipped kitchen. The 2nd floor is very spacious and is distributed in 3 large very bright bedrooms and 1 spacious bathroom. The 3rd floor is composed of 1 large terrace with open views of the central park. This plant has the capacity of outdoor furniture. Besides we access a laundry room. On the same floor you could build an outdoor kitchen with barbecue if desired. The beaches and the beautiful Plaza de los Naranjos with all kinds of services are just a couple of minutes away by car. An excellent investment for those who want a home with all the comforts in the heart of Marbella. Make your reservation today, it won't last long on the market.