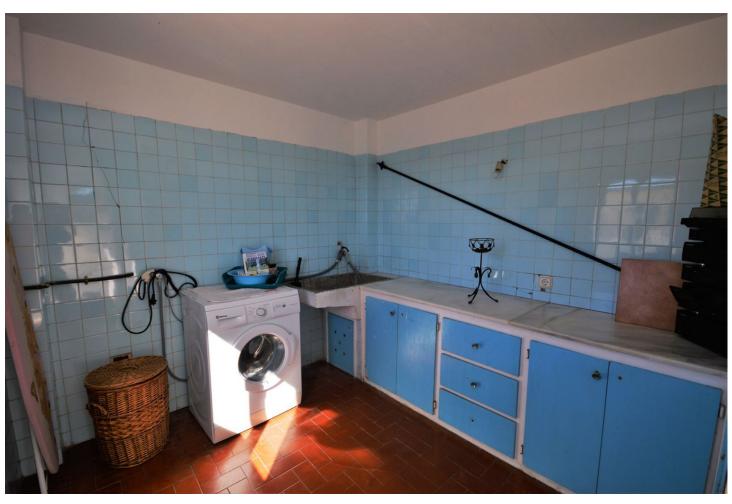

## Sales - House - Marbella 504.000€

Marbella House

IBI: 606 EUR / year Rubbish: 180 EUR / year

4

1

151 m<sup>2</sup>

Have you dreamed of acquiring a property in the historic center??? Investment in the old town of Marbella. The property is located in the old town of Marbella, surrounded by flowery streets, hostels and high standing restaurants. The house is on the corner and is oriented to the south east, which gives it excellent light all day. The property is distributed over 3 floors with a terrace. The 1st floor consists of a terrace at the entrance, 1 living room with fireplace and large windows. Just to the right we access a large fully equipped kitchen. The 2nd floor is very spacious and is distributed in 3 large very bright bedrooms and 1 spacious bathroom. The 3rd floor is composed of 1 large terrace with open views of the central park. This plant has the capacity of outdoor furniture. Besides we access a laundry room. On the same floor you could build an outdoor kitchen with barbecue if desired. The beaches and the beautiful Plaza de los Naranjos with all kinds of services are just a couple of minutes away by car. An excellent investment for those who want a home with all the comforts in the heart of Marbella. Make your reservation today, it won't last long on the market.