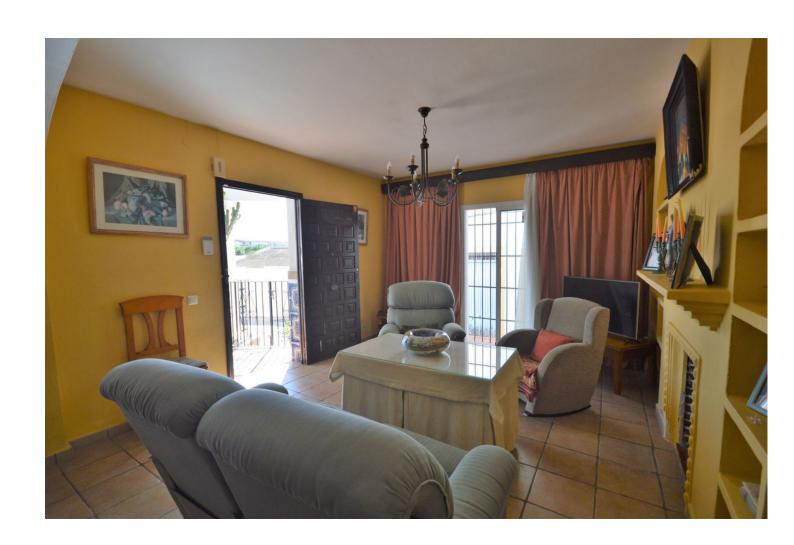

## Sales - House - Marbella 504.000€

Marbella House

IBI: 606 EUR / year Rubbish: 180 EUR / year

4

1

151 m<sup>2</sup>

Have you dreamed of acquiring a property in the historic center??? Investment in the old town of Marbella. The property is located in the old town of Marbella, surrounded by flowery streets, hostels and high standing restaurants. The house is on the corner and is oriented to the south east, which gives it excellent light all day. The property is distributed over 3 floors with a terrace. The 1st floor consists of a terrace at the entrance, 1 living room with fireplace and large windows. Just to the right we access a large fully equipped kitchen. The 2nd floor is very spacious and is distributed in 3 large very bright bedrooms and 1 spacious bathroom. The 3rd floor is composed of 1 large terrace with open views of the central park. This plant has the capacity of outdoor furniture. Besides we access a laundry room. On the same floor you could build an outdoor kitchen with barbecue if desired. The beaches and the beautiful Plaza de los Naranjos with all kinds of services are just a couple of minutes away by car. An excellent investment for those who want a home with all the comforts in the heart of Marbella. Make your reservation today, it won't last long on the market.