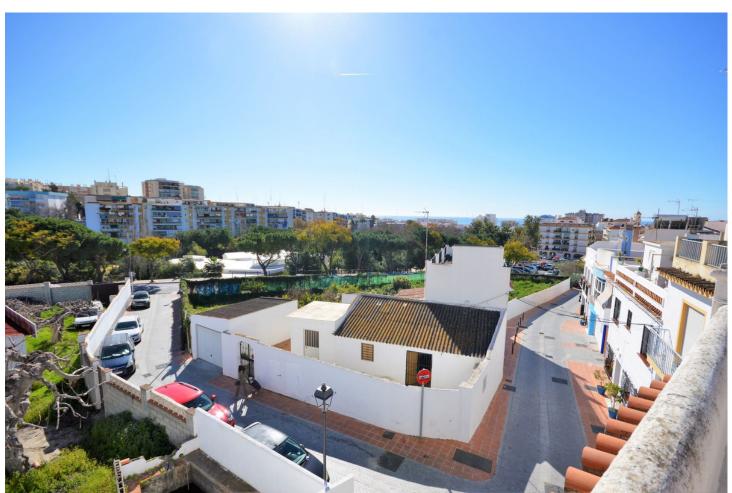

## Sales - House - Marbella 504.000€

Marbella House

IBI: 606 EUR / year Rubbish: 180 EUR / year

4

1

151 m<sup>2</sup>

Have you dreamed of acquiring a property in the historic center??? Investment in the old town of Marbella. The property is located in the old town of Marbella, surrounded by flowery streets, hostels and high standing restaurants. The house is on the corner and is oriented to the south east, which gives it excellent light all day. The property is distributed over 3 floors with a terrace. The 1st floor consists of a terrace at the entrance, 1 living room with fireplace and large windows. Just to the right we access a large fully equipped kitchen. The 2nd floor is very spacious and is distributed in 3 large very bright bedrooms and 1 spacious bathroom. The 3rd floor is composed of 1 large terrace with open views of the central park. This plant has the capacity of outdoor furniture. Besides we access a laundry room. On the same floor you could build an outdoor kitchen with barbecue if desired. The beaches and the beautiful Plaza de los Naranjos with all kinds of services are just a couple of minutes away by car. An excellent investment for those who want a home with all the comforts in the heart of Marbella. Make your reservation today, it won't last long on the market.