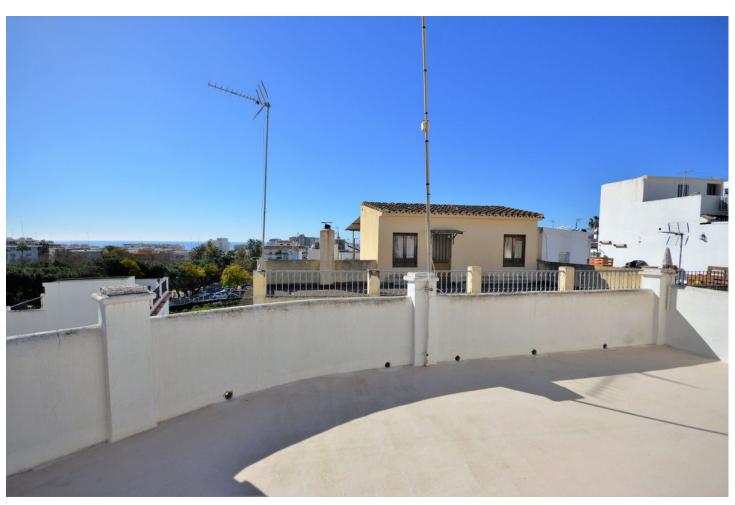

## Sales - House - Marbella 504.000€

Marbella House

IBI: 606 EUR / year Rubbish: 180 EUR / year

4

1

151 m<sup>2</sup>

Have you dreamed of acquiring a property in the historic center??? Investment in the old town of Marbella. The property is located in the old town of Marbella, surrounded by flowery streets, hostels and high standing restaurants. The house is on the corner and is oriented to the south east, which gives it excellent light all day. The property is distributed over 3 floors with a terrace. The 1st floor consists of a terrace at the entrance, 1 living room with fireplace and large windows. Just to the right we access a large fully equipped kitchen. The 2nd floor is very spacious and is distributed in 3 large very bright bedrooms and 1 spacious bathroom. The 3rd floor is composed of 1 large terrace with open views of the central park. This plant has the capacity of outdoor furniture. Besides we access a laundry room. On the same floor you could build an outdoor kitchen with barbecue if desired. The beaches and the beautiful Plaza de los Naranjos with all kinds of services are just a couple of minutes away by car. An excellent investment for those who want a home with all the comforts in the heart of Marbella. Make your reservation today, it won't last long on the market.