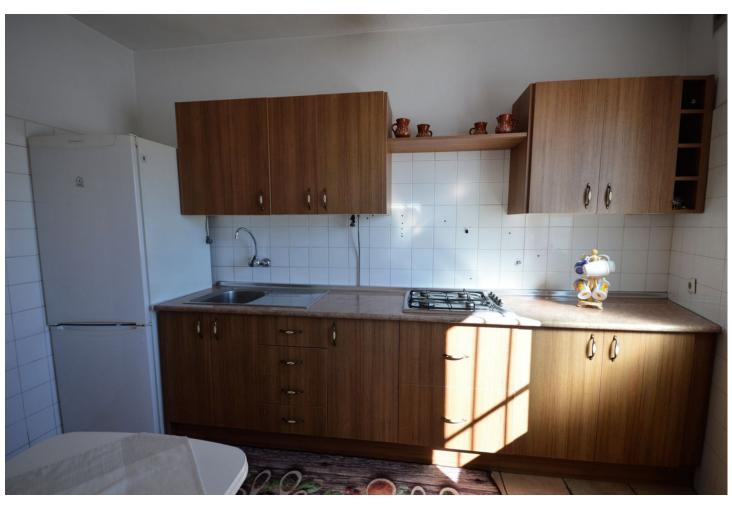

## Sales - House - Marbella 504.000€

Marbella House

IBI: 606 EUR / year Rubbish: 180 EUR / year

4

1

151 m<sup>2</sup>

Have you dreamed of acquiring a property in the historic center??? Investment in the old town of Marbella. The property is located in the old town of Marbella, surrounded by flowery streets, hostels and high standing restaurants. The house is on the corner and is oriented to the south east, which gives it excellent light all day. The property is distributed over 3 floors with a terrace. The 1st floor consists of a terrace at the entrance, 1 living room with fireplace and large windows. Just to the right we access a large fully equipped kitchen. The 2nd floor is very spacious and is distributed in 3 large very bright bedrooms and 1 spacious bathroom. The 3rd floor is composed of 1 large terrace with open views of the central park. This plant has the capacity of outdoor furniture. Besides we access a laundry room. On the same floor you could build an outdoor kitchen with barbecue if desired. The beaches and the beautiful Plaza de los Naranjos with all kinds of services are just a couple of minutes away by car. An excellent investment for those who want a home with all the comforts in the heart of Marbella. Make your reservation today, it won't last long on the market.