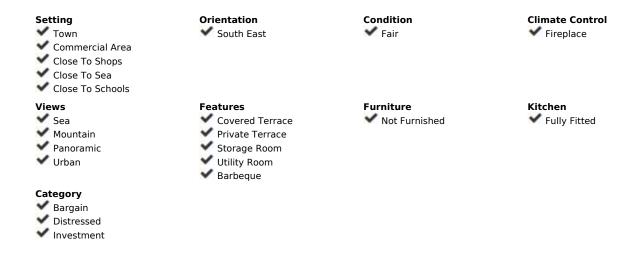

## Sales - House - Marbella 504.000€

Marbella House

IBI: 606 EUR / year Rubbish: 180 EUR / year

4

1

151 m<sup>2</sup>

Have you dreamed of acquiring a property in the historic center??? Investment in the old town of Marbella. The property is located in the old town of Marbella, surrounded by flowery streets, hostels and high standing restaurants. The house is on the corner and is oriented to the south east, which gives it excellent light all day. The property is distributed over 3 floors with a terrace. The 1st floor consists of a terrace at the entrance, 1 living room with fireplace and large windows. Just to the right we access a large fully equipped kitchen. The 2nd floor is very spacious and is distributed in 3 large very bright bedrooms and 1 spacious bathroom. The 3rd floor is composed of 1 large terrace with open views of the central park. This plant has the capacity of outdoor furniture. Besides we access a laundry room. On the same floor you could build an outdoor kitchen with barbecue if desired. The beaches and the beautiful Plaza de los Naranjos with all kinds of services are just a couple of minutes away by car. An excellent investment for those who want a home with all the comforts in the heart of Marbella. Make your reservation today, it won't last long on the market.