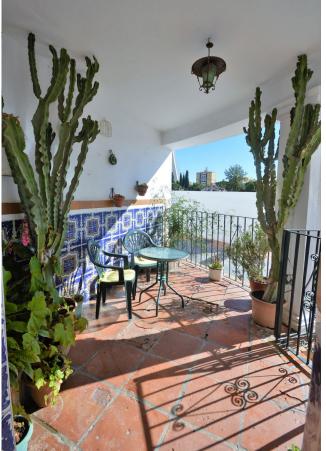

## Sales - House - Marbella 504.000€

Marbella House

IBI: 606 EUR / year Rubbish: 180 EUR / year

4

1

151 m<sup>2</sup>

Have you dreamed of acquiring a property in the historic center??? Investment in the old town of Marbella. The property is located in the old town of Marbella, surrounded by flowery streets, hostels and high standing restaurants. The house is on the corner and is oriented to the south east, which gives it excellent light all day. The property is distributed over 3 floors with a terrace. The 1st floor consists of a terrace at the entrance, 1 living room with fireplace and large windows. Just to the right we access a large fully equipped kitchen. The 2nd floor is very spacious and is distributed in 3 large very bright bedrooms and 1 spacious bathroom. The 3rd floor is composed of 1 large terrace with open views of the central park. This plant has the capacity of outdoor furniture. Besides we access a laundry room. On the same floor you could build an outdoor kitchen with barbecue if desired. The beaches and the beautiful Plaza de los Naranjos with all kinds of services are just a couple of minutes away by car. An excellent investment for those who want a home with all the comforts in the heart of Marbella. Make your reservation today, it won't last long on the market.