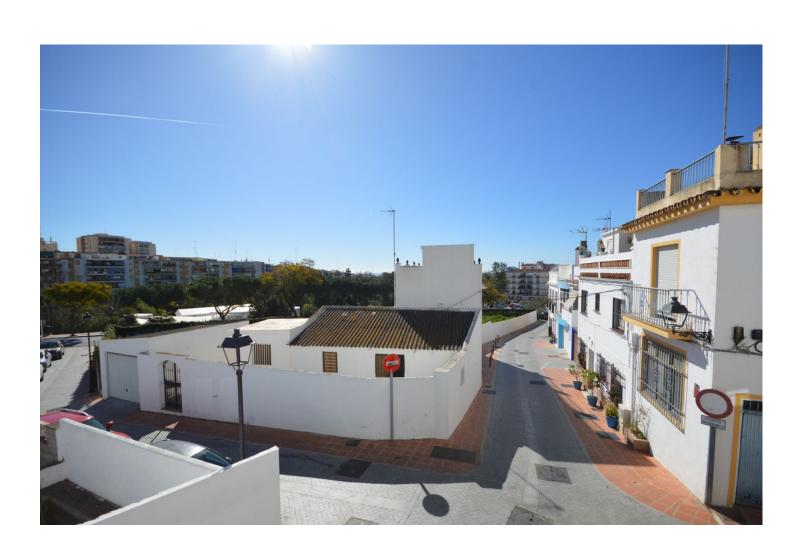

## Sales - House - Marbella 504.000€

Marbella House

IBI: 606 EUR / year Rubbish: 180 EUR / year

4

1

151 m<sup>2</sup>

Have you dreamed of acquiring a property in the historic center??? Investment in the old town of Marbella. The property is located in the old town of Marbella, surrounded by flowery streets, hostels and high standing restaurants. The house is on the corner and is oriented to the south east, which gives it excellent light all day. The property is distributed over 3 floors with a terrace. The 1st floor consists of a terrace at the entrance, 1 living room with fireplace and large windows. Just to the right we access a large fully equipped kitchen. The 2nd floor is very spacious and is distributed in 3 large very bright bedrooms and 1 spacious bathroom. The 3rd floor is composed of 1 large terrace with open views of the central park. This plant has the capacity of outdoor furniture. Besides we access a laundry room. On the same floor you could build an outdoor kitchen with barbecue if desired. The beaches and the beautiful Plaza de los Naranjos with all kinds of services are just a couple of minutes away by car. An excellent investment for those who want a home with all the comforts in the heart of Marbella. Make your reservation today, it won't last long on the market.