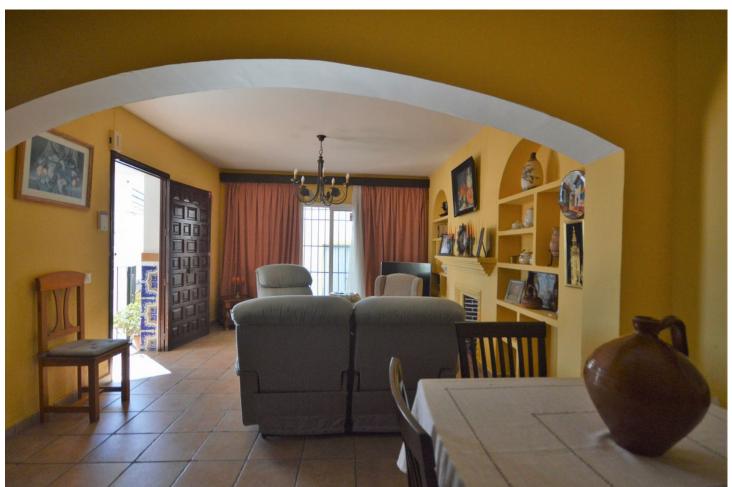

## Sales - House - Marbella 504.000€

Marbella House

IBI: 606 EUR / year Rubbish: 180 EUR / year

4

1

151 m<sup>2</sup>

Have you dreamed of acquiring a property in the historic center??? Investment in the old town of Marbella. The property is located in the old town of Marbella, surrounded by flowery streets, hostels and high standing restaurants. The house is on the corner and is oriented to the south east, which gives it excellent light all day. The property is distributed over 3 floors with a terrace. The 1st floor consists of a terrace at the entrance, 1 living room with fireplace and large windows. Just to the right we access a large fully equipped kitchen. The 2nd floor is very spacious and is distributed in 3 large very bright bedrooms and 1 spacious bathroom. The 3rd floor is composed of 1 large terrace with open views of the central park. This plant has the capacity of outdoor furniture. Besides we access a laundry room. On the same floor you could build an outdoor kitchen with barbecue if desired. The beaches and the beautiful Plaza de los Naranjos with all kinds of services are just a couple of minutes away by car. An excellent investment for those who want a home with all the comforts in the heart of Marbella. Make your reservation today, it won't last long on the market.