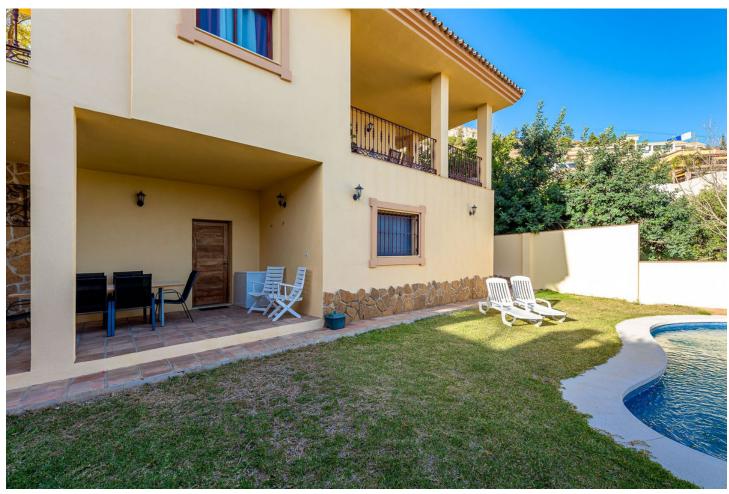

## Sales - House - Benalmadena **769.000€**

Benalmadena House

IBI: 1,275 EUR / year Rubbish: 290 EUR / year

4

3

307 m2

445 m2

Spacious villa with a classic-modern style, located in one of the best residential areas of Benalmádena: Santangelo Sur. The villa offers a lot of privacy and comfort thanks to its privileged location. DISTRIBUTION: Ground floor: entrance hall, large independent kitchen with direct access to the laundry area and terrace. Dining room and large formal living room with exit to a large terrace with spectacular views to the Mediterranean Sea. It also has another exit or a second west facing terrace to enjoy sunny afternoons. Upper floor: Master bedroom with en-suite bathroom and access to a large south facing terrace. Two (2) double bedrooms with fitted wardrobes and a complete bathroom. Semi-basement floor: large space that can be used as an office/games room with access to a covered terrace with access to the garden and private swimming pool. It also includes another bedroom with its private bathroom and dressing room. OUTSIDE: In its exterior we have a very pleasant space, thanks to its pleasant garden, which conjugates in contrast with the submerged swimming pool for the enjoyment of sunny days. The villa is perfect for those who like to live in total relax and at the same time, very close to all the services. It has the proximity of supermarkets, restaurants, pharmacies, all kinds of commerce, as well as schools and sports facilities and only 5 minutes from the beaches, 10 minutes from the airport, and 20 minutes from Malaga centre. FEATURES: - Excellent quality finishes with solid Iroko wood doors and Schueco brand windows. - Marble floors. - Two electric water heaters of 100 litres each. - Two centralised air conditioning units with hotcold pump. Parking for 3 cars. IBI: 1275 per year (without bonus). Rubbish: 290 per year (without bonus). This is your opportunity to offer your family this unique space in an unbeatable location. Shall we see it?