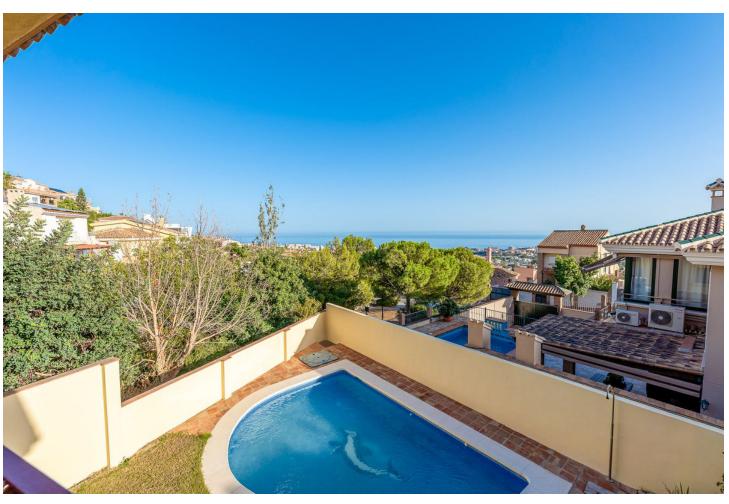

## Sales - House - Benalmadena **769.000€**

Benalmadena House

IBI: 1,275 EUR / year Rubbish: 290 EUR / year

4

3

307 m2

445 m2

Spacious villa with a classic-modern style, located in one of the best residential areas of Benalmádena: Santangelo Sur. The villa offers a lot of privacy and comfort thanks to its privileged location. DISTRIBUTION: Ground floor: entrance hall, large independent kitchen with direct access to the laundry area and terrace. Dining room and large formal living room with exit to a large terrace with spectacular views to the Mediterranean Sea. It also has another exit or a second west facing terrace to enjoy sunny afternoons. Upper floor: Master bedroom with en-suite bathroom and access to a large south facing terrace. Two (2) double bedrooms with fitted wardrobes and a complete bathroom. Semi-basement floor: large space that can be used as an office/games room with access to a covered terrace with access to the garden and private swimming pool. It also includes another bedroom with its private bathroom and dressing room. OUTSIDE: In its exterior we have a very pleasant space, thanks to its pleasant garden, which conjugates in contrast with the submerged swimming pool for the enjoyment of sunny days. The villa is perfect for those who like to live in total relax and at the same time, very close to all the services. It has the proximity of supermarkets, restaurants, pharmacies, all kinds of commerce, as well as schools and sports facilities and only 5 minutes from the beaches, 10 minutes from the airport, and 20 minutes from Malaga centre. FEATURES: - Excellent quality finishes with solid Iroko wood doors and Schueco brand windows. - Marble floors. - Two electric water heaters of 100 litres each. - Two centralised air conditioning units with hotcold pump. Parking for 3 cars. IBI: 1275 per year (without bonus). Rubbish: 290 per year (without bonus). This is your opportunity to offer your family this unique space in an unbeatable location. Shall we see it?