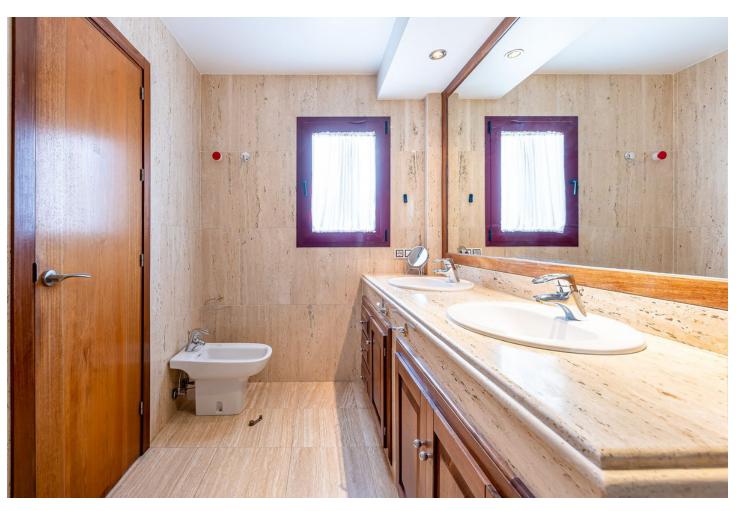

## Sales - House - Benalmadena **769.000€**

Benalmadena House

IBI: 1,275 EUR / year Rubbish: 290 EUR / year

4

3

307 m2

445 m2

Spacious villa with a classic-modern style, located in one of the best residential areas of Benalmádena: Santangelo Sur. The villa offers a lot of privacy and comfort thanks to its privileged location. DISTRIBUTION: Ground floor: entrance hall, large independent kitchen with direct access to the laundry area and terrace. Dining room and large formal living room with exit to a large terrace with spectacular views to the Mediterranean Sea. It also has another exit or a second west facing terrace to enjoy sunny afternoons. Upper floor: Master bedroom with en-suite bathroom and access to a large south facing terrace. Two (2) double bedrooms with fitted wardrobes and a complete bathroom. Semi-basement floor: large space that can be used as an office/games room with access to a covered terrace with access to the garden and private swimming pool. It also includes another bedroom with its private bathroom and dressing room. OUTSIDE: In its exterior we have a very pleasant space, thanks to its pleasant garden, which conjugates in contrast with the submerged swimming pool for the enjoyment of sunny days. The villa is perfect for those who like to live in total relax and at the same time, very close to all the services. It has the proximity of supermarkets, restaurants, pharmacies, all kinds of commerce, as well as schools and sports facilities and only 5 minutes from the beaches, 10 minutes from the airport, and 20 minutes from Malaga centre. FEATURES: - Excellent quality finishes with solid Iroko wood doors and Schueco brand windows. - Marble floors. - Two electric water heaters of 100 litres each. - Two centralised air conditioning units with hotcold pump. Parking for 3 cars. IBI: 1275 per year (without bonus). Rubbish: 290 per year (without bonus). This is your opportunity to offer your family this unique space in an unbeatable location. Shall we see it?