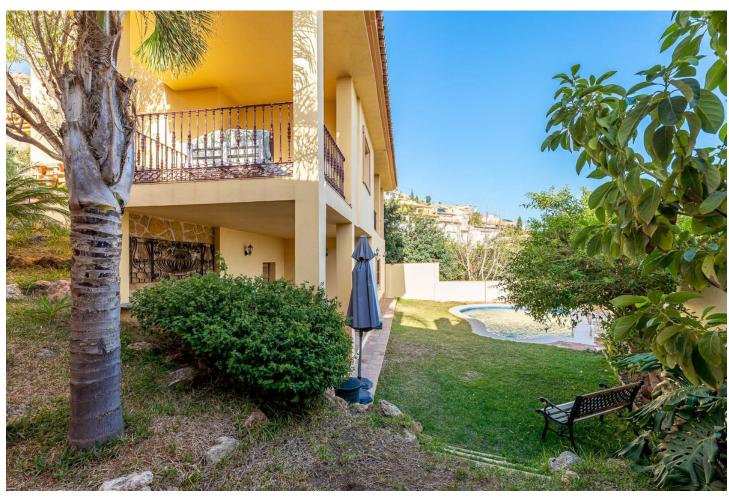

## Sales - House - Benalmadena **769.000€**

Benalmadena House

IBI: 1,275 EUR / year Rubbish: 290 EUR / year

4

3

307 m2

445 m2

Spacious villa with a classic-modern style, located in one of the best residential areas of Benalmádena: Santangelo Sur. The villa offers a lot of privacy and comfort thanks to its privileged location. DISTRIBUTION: Ground floor: entrance hall, large independent kitchen with direct access to the laundry area and terrace. Dining room and large formal living room with exit to a large terrace with spectacular views to the Mediterranean Sea. It also has another exit or a second west facing terrace to enjoy sunny afternoons. Upper floor: Master bedroom with en-suite bathroom and access to a large south facing terrace. Two (2) double bedrooms with fitted wardrobes and a complete bathroom. Semi-basement floor: large space that can be used as an office/games room with access to a covered terrace with access to the garden and private swimming pool. It also includes another bedroom with its private bathroom and dressing room. OUTSIDE: In its exterior we have a very pleasant space, thanks to its pleasant garden, which conjugates in contrast with the submerged swimming pool for the enjoyment of sunny days. The villa is perfect for those who like to live in total relax and at the same time, very close to all the services. It has the proximity of supermarkets, restaurants, pharmacies, all kinds of commerce, as well as schools and sports facilities and only 5 minutes from the beaches, 10 minutes from the airport, and 20 minutes from Malaga centre. FEATURES: - Excellent quality finishes with solid Iroko wood doors and Schueco brand windows. - Marble floors. - Two electric water heaters of 100 litres each. - Two centralised air conditioning units with hotcold pump. Parking for 3 cars. IBI: 1275 per year (without bonus). Rubbish: 290 per year (without bonus). This is your opportunity to offer your family this unique space in an unbeatable location. Shall we see it?