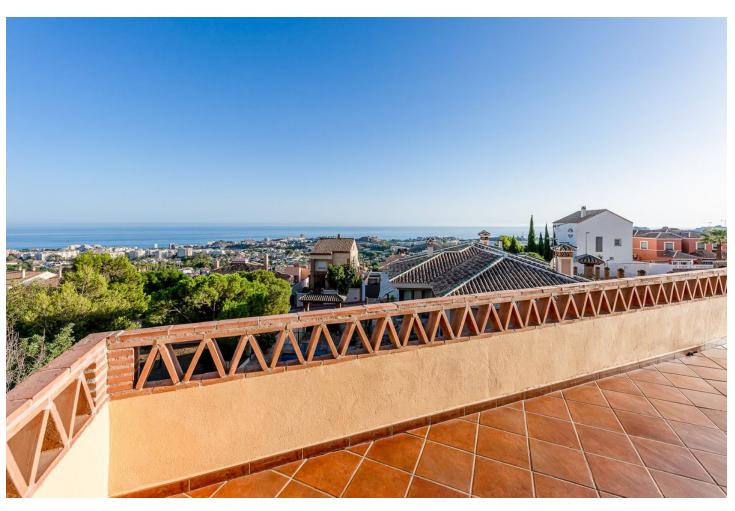

## Sales - House - Benalmadena **769.000€**

Benalmadena House

IBI: 1,275 EUR / year Rubbish: 290 EUR / year

4

3

307 m2

445 m2

Spacious villa with a classic-modern style, located in one of the best residential areas of Benalmádena: Santangelo Sur. The villa offers a lot of privacy and comfort thanks to its privileged location. DISTRIBUTION: Ground floor: entrance hall, large independent kitchen with direct access to the laundry area and terrace. Dining room and large formal living room with exit to a large terrace with spectacular views to the Mediterranean Sea. It also has another exit or a second west facing terrace to enjoy sunny afternoons. Upper floor: Master bedroom with en-suite bathroom and access to a large south facing terrace. Two (2) double bedrooms with fitted wardrobes and a complete bathroom. Semi-basement floor: large space that can be used as an office/games room with access to a covered terrace with access to the garden and private swimming pool. It also includes another bedroom with its private bathroom and dressing room. OUTSIDE: In its exterior we have a very pleasant space, thanks to its pleasant garden, which conjugates in contrast with the submerged swimming pool for the enjoyment of sunny days. The villa is perfect for those who like to live in total relax and at the same time, very close to all the services. It has the proximity of supermarkets, restaurants, pharmacies, all kinds of commerce, as well as schools and sports facilities and only 5 minutes from the beaches, 10 minutes from the airport, and 20 minutes from Malaga centre. FEATURES: - Excellent quality finishes with solid Iroko wood doors and Schueco brand windows. - Marble floors. - Two electric water heaters of 100 litres each. - Two centralised air conditioning units with hotcold pump. Parking for 3 cars. IBI: 1275 per year (without bonus). Rubbish: 290 per year (without bonus). This is your opportunity to offer your family this unique space in an unbeatable location. Shall we see it?