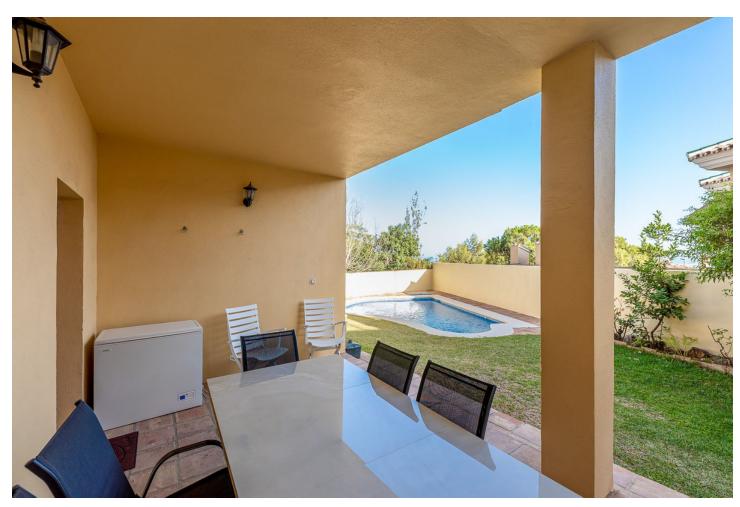

## Sales - House - Benalmadena **769.000€**

Benalmadena House

IBI: 1,275 EUR / year Rubbish: 290 EUR / year

4

3

307 m2

445 m2

Spacious villa with a classic-modern style, located in one of the best residential areas of Benalmádena: Santangelo Sur. The villa offers a lot of privacy and comfort thanks to its privileged location. DISTRIBUTION: Ground floor: entrance hall, large independent kitchen with direct access to the laundry area and terrace. Dining room and large formal living room with exit to a large terrace with spectacular views to the Mediterranean Sea. It also has another exit or a second west facing terrace to enjoy sunny afternoons. Upper floor: Master bedroom with en-suite bathroom and access to a large south facing terrace. Two (2) double bedrooms with fitted wardrobes and a complete bathroom. Semi-basement floor: large space that can be used as an office/games room with access to a covered terrace with access to the garden and private swimming pool. It also includes another bedroom with its private bathroom and dressing room. OUTSIDE: In its exterior we have a very pleasant space, thanks to its pleasant garden, which conjugates in contrast with the submerged swimming pool for the enjoyment of sunny days. The villa is perfect for those who like to live in total relax and at the same time, very close to all the services. It has the proximity of supermarkets, restaurants, pharmacies, all kinds of commerce, as well as schools and sports facilities and only 5 minutes from the beaches, 10 minutes from the airport, and 20 minutes from Malaga centre. FEATURES: - Excellent quality finishes with solid Iroko wood doors and Schueco brand windows. - Marble floors. - Two electric water heaters of 100 litres each. - Two centralised air conditioning units with hotcold pump. Parking for 3 cars. IBI: 1275 per year (without bonus). Rubbish: 290 per year (without bonus). This is your opportunity to offer your family this unique space in an unbeatable location. Shall we see it?