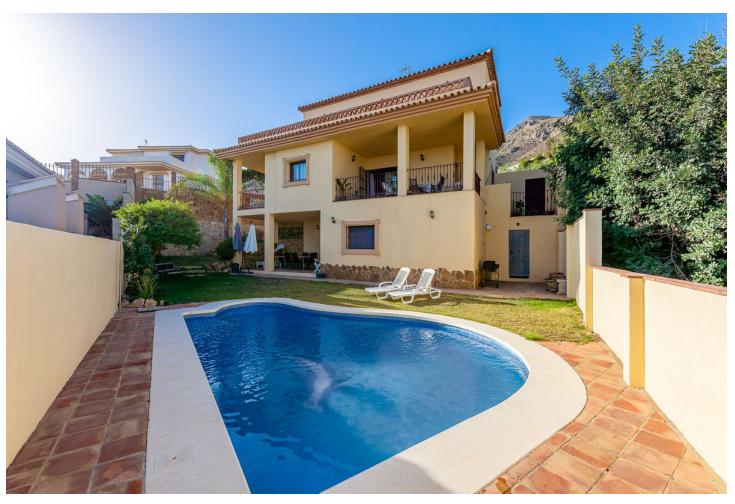

## Sales - House - Benalmadena **769.000€**

Benalmadena House

IBI: 1,275 EUR / year Rubbish: 290 EUR / year

4

3

307 m2

445 m2

Spacious villa with a classic-modern style, located in one of the best residential areas of Benalmádena: Santangelo Sur. The villa offers a lot of privacy and comfort thanks to its privileged location. DISTRIBUTION: Ground floor: entrance hall, large independent kitchen with direct access to the laundry area and terrace. Dining room and large formal living room with exit to a large terrace with spectacular views to the Mediterranean Sea. It also has another exit or a second west facing terrace to enjoy sunny afternoons. Upper floor: Master bedroom with en-suite bathroom and access to a large south facing terrace. Two (2) double bedrooms with fitted wardrobes and a complete bathroom. Semi-basement floor: large space that can be used as an office/games room with access to a covered terrace with access to the garden and private swimming pool. It also includes another bedroom with its private bathroom and dressing room. OUTSIDE: In its exterior we have a very pleasant space, thanks to its pleasant garden, which conjugates in contrast with the submerged swimming pool for the enjoyment of sunny days. The villa is perfect for those who like to live in total relax and at the same time, very close to all the services. It has the proximity of supermarkets, restaurants, pharmacies, all kinds of commerce, as well as schools and sports facilities and only 5 minutes from the beaches, 10 minutes from the airport, and 20 minutes from Malaga centre. FEATURES: - Excellent quality finishes with solid Iroko wood doors and Schueco brand windows. - Marble floors. - Two electric water heaters of 100 litres each. - Two centralised air conditioning units with hotcold pump. Parking for 3 cars. IBI: 1275 per year (without bonus). Rubbish: 290 per year (without bonus). This is your opportunity to offer your family this unique space in an unbeatable location. Shall we see it?