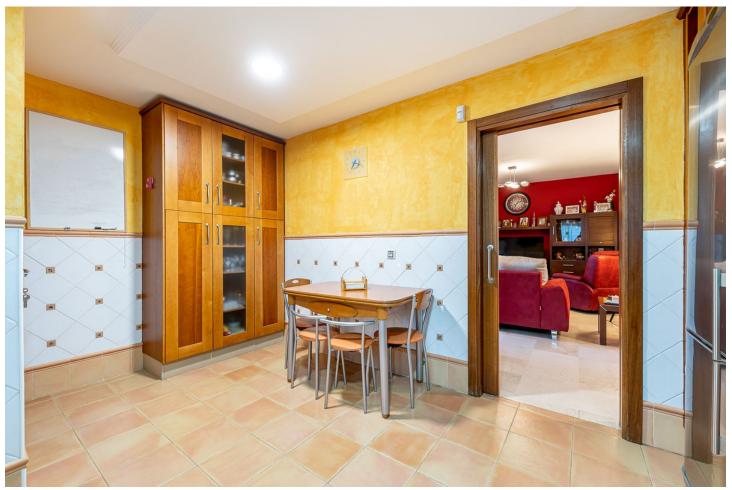

## Sales - House - Benalmadena **769.000€**

Benalmadena House

IBI: 1,275 EUR / year Rubbish: 290 EUR / year

4

3

307 m2

445 m2

Spacious villa with a classic-modern style, located in one of the best residential areas of Benalmádena: Santangelo Sur. The villa offers a lot of privacy and comfort thanks to its privileged location. DISTRIBUTION: Ground floor: entrance hall, large independent kitchen with direct access to the laundry area and terrace. Dining room and large formal living room with exit to a large terrace with spectacular views to the Mediterranean Sea. It also has another exit or a second west facing terrace to enjoy sunny afternoons. Upper floor: Master bedroom with en-suite bathroom and access to a large south facing terrace. Two (2) double bedrooms with fitted wardrobes and a complete bathroom. Semi-basement floor: large space that can be used as an office/games room with access to a covered terrace with access to the garden and private swimming pool. It also includes another bedroom with its private bathroom and dressing room. OUTSIDE: In its exterior we have a very pleasant space, thanks to its pleasant garden, which conjugates in contrast with the submerged swimming pool for the enjoyment of sunny days. The villa is perfect for those who like to live in total relax and at the same time, very close to all the services. It has the proximity of supermarkets, restaurants, pharmacies, all kinds of commerce, as well as schools and sports facilities and only 5 minutes from the beaches, 10 minutes from the airport, and 20 minutes from Malaga centre. FEATURES: - Excellent quality finishes with solid Iroko wood doors and Schueco brand windows. - Marble floors. - Two electric water heaters of 100 litres each. - Two centralised air conditioning units with hotcold pump. Parking for 3 cars. IBI: 1275 per year (without bonus). Rubbish: 290 per year (without bonus). This is your opportunity to offer your family this unique space in an unbeatable location. Shall we see it?