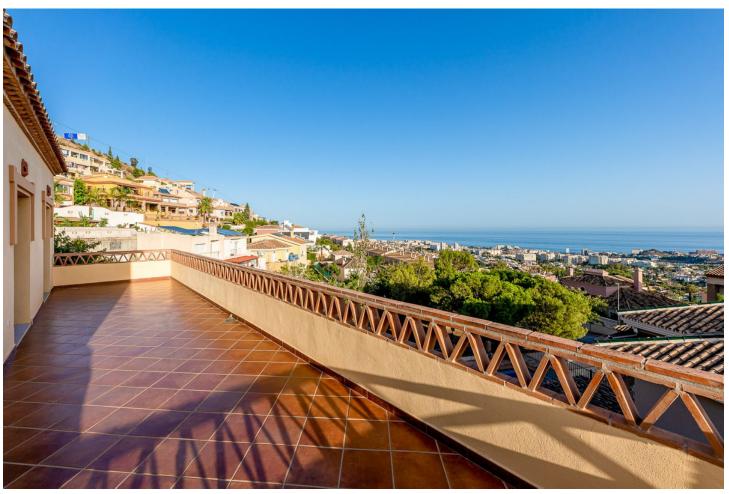

## Sales - House - Benalmadena **769.000€**

Benalmadena House

IBI: 1,275 EUR / year Rubbish: 290 EUR / year

4

3

307 m2

445 m2

Spacious villa with a classic-modern style, located in one of the best residential areas of Benalmádena: Santangelo Sur. The villa offers a lot of privacy and comfort thanks to its privileged location. DISTRIBUTION: Ground floor: entrance hall, large independent kitchen with direct access to the laundry area and terrace. Dining room and large formal living room with exit to a large terrace with spectacular views to the Mediterranean Sea. It also has another exit or a second west facing terrace to enjoy sunny afternoons. Upper floor: Master bedroom with en-suite bathroom and access to a large south facing terrace. Two (2) double bedrooms with fitted wardrobes and a complete bathroom. Semi-basement floor: large space that can be used as an office/games room with access to a covered terrace with access to the garden and private swimming pool. It also includes another bedroom with its private bathroom and dressing room. OUTSIDE: In its exterior we have a very pleasant space, thanks to its pleasant garden, which conjugates in contrast with the submerged swimming pool for the enjoyment of sunny days. The villa is perfect for those who like to live in total relax and at the same time, very close to all the services. It has the proximity of supermarkets, restaurants, pharmacies, all kinds of commerce, as well as schools and sports facilities and only 5 minutes from the beaches, 10 minutes from the airport, and 20 minutes from Malaga centre. FEATURES: - Excellent quality finishes with solid Iroko wood doors and Schueco brand windows. - Marble floors. - Two electric water heaters of 100 litres each. - Two centralised air conditioning units with hotcold pump. Parking for 3 cars. IBI: 1275 per year (without bonus). Rubbish: 290 per year (without bonus). This is your opportunity to offer your family this unique space in an unbeatable location. Shall we see it?