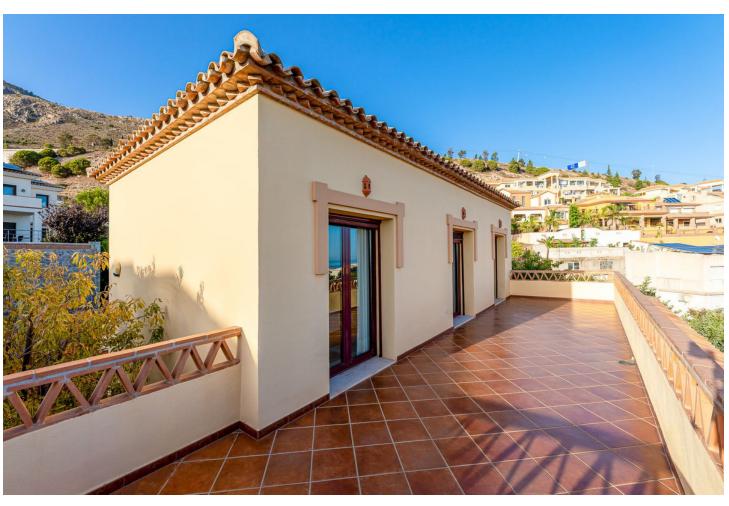

## Sales - House - Benalmadena **769.000€**

Benalmadena House

IBI: 1,275 EUR / year Rubbish: 290 EUR / year

4

3

307 m2

445 m2

Spacious villa with a classic-modern style, located in one of the best residential areas of Benalmádena: Santangelo Sur. The villa offers a lot of privacy and comfort thanks to its privileged location. DISTRIBUTION: Ground floor: entrance hall, large independent kitchen with direct access to the laundry area and terrace. Dining room and large formal living room with exit to a large terrace with spectacular views to the Mediterranean Sea. It also has another exit or a second west facing terrace to enjoy sunny afternoons. Upper floor: Master bedroom with en-suite bathroom and access to a large south facing terrace. Two (2) double bedrooms with fitted wardrobes and a complete bathroom. Semi-basement floor: large space that can be used as an office/games room with access to a covered terrace with access to the garden and private swimming pool. It also includes another bedroom with its private bathroom and dressing room. OUTSIDE: In its exterior we have a very pleasant space, thanks to its pleasant garden, which conjugates in contrast with the submerged swimming pool for the enjoyment of sunny days. The villa is perfect for those who like to live in total relax and at the same time, very close to all the services. It has the proximity of supermarkets, restaurants, pharmacies, all kinds of commerce, as well as schools and sports facilities and only 5 minutes from the beaches, 10 minutes from the airport, and 20 minutes from Malaga centre. FEATURES: - Excellent quality finishes with solid Iroko wood doors and Schueco brand windows. - Marble floors. - Two electric water heaters of 100 litres each. - Two centralised air conditioning units with hotcold pump. Parking for 3 cars. IBI: 1275 per year (without bonus). Rubbish: 290 per year (without bonus). This is your opportunity to offer your family this unique space in an unbeatable location. Shall we see it?