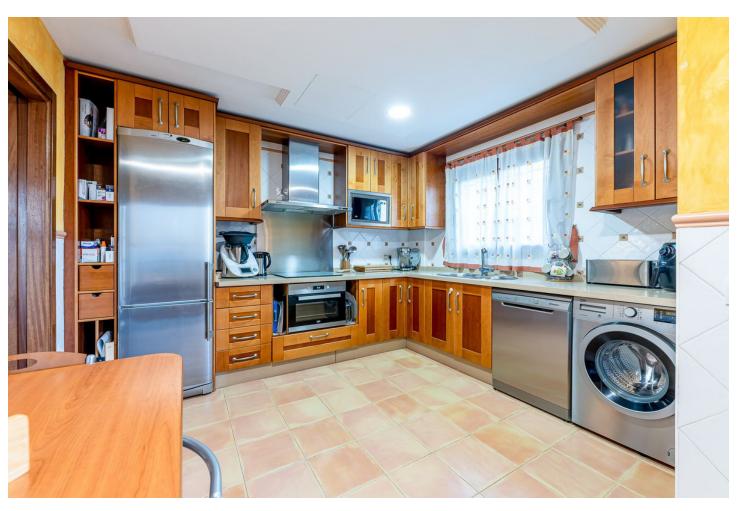

## Sales - House - Benalmadena **769.000€**

Benalmadena House

IBI: 1,275 EUR / year Rubbish: 290 EUR / year

4

3

307 m2

445 m2

Spacious villa with a classic-modern style, located in one of the best residential areas of Benalmádena: Santangelo Sur. The villa offers a lot of privacy and comfort thanks to its privileged location. DISTRIBUTION: Ground floor: entrance hall, large independent kitchen with direct access to the laundry area and terrace. Dining room and large formal living room with exit to a large terrace with spectacular views to the Mediterranean Sea. It also has another exit or a second west facing terrace to enjoy sunny afternoons. Upper floor: Master bedroom with en-suite bathroom and access to a large south facing terrace. Two (2) double bedrooms with fitted wardrobes and a complete bathroom. Semi-basement floor: large space that can be used as an office/games room with access to a covered terrace with access to the garden and private swimming pool. It also includes another bedroom with its private bathroom and dressing room. OUTSIDE: In its exterior we have a very pleasant space, thanks to its pleasant garden, which conjugates in contrast with the submerged swimming pool for the enjoyment of sunny days. The villa is perfect for those who like to live in total relax and at the same time, very close to all the services. It has the proximity of supermarkets, restaurants, pharmacies, all kinds of commerce, as well as schools and sports facilities and only 5 minutes from the beaches, 10 minutes from the airport, and 20 minutes from Malaga centre. FEATURES: - Excellent quality finishes with solid Iroko wood doors and Schueco brand windows. - Marble floors. - Two electric water heaters of 100 litres each. - Two centralised air conditioning units with hotcold pump. Parking for 3 cars. IBI: 1275 per year (without bonus). Rubbish: 290 per year (without bonus). This is your opportunity to offer your family this unique space in an unbeatable location. Shall we see it?