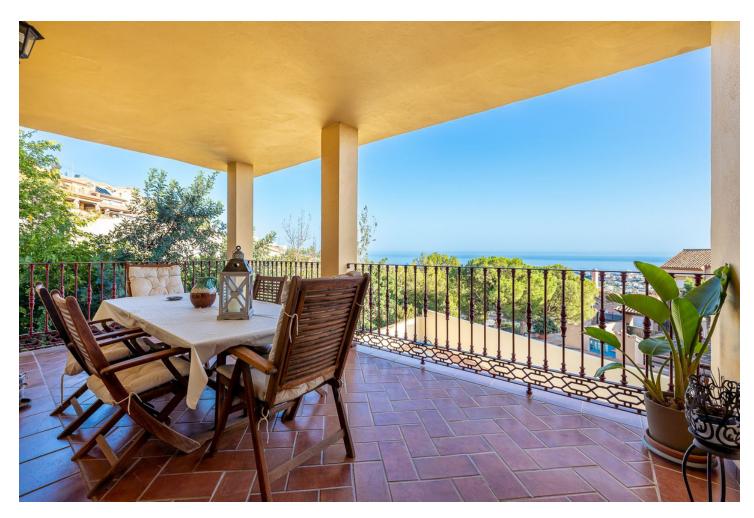

## Sales - House - Benalmadena **769.000€**

Benalmadena House

IBI: 1,275 EUR / year Rubbish: 290 EUR / year

4

3

307 m2

445 m2

Spacious villa with a classic-modern style, located in one of the best residential areas of Benalmádena: Santangelo Sur. The villa offers a lot of privacy and comfort thanks to its privileged location. DISTRIBUTION: Ground floor: entrance hall, large independent kitchen with direct access to the laundry area and terrace. Dining room and large formal living room with exit to a large terrace with spectacular views to the Mediterranean Sea. It also has another exit or a second west facing terrace to enjoy sunny afternoons. Upper floor: Master bedroom with en-suite bathroom and access to a large south facing terrace. Two (2) double bedrooms with fitted wardrobes and a complete bathroom. Semi-basement floor: large space that can be used as an office/games room with access to a covered terrace with access to the garden and private swimming pool. It also includes another bedroom with its private bathroom and dressing room. OUTSIDE: In its exterior we have a very pleasant space, thanks to its pleasant garden, which conjugates in contrast with the submerged swimming pool for the enjoyment of sunny days. The villa is perfect for those who like to live in total relax and at the same time, very close to all the services. It has the proximity of supermarkets, restaurants, pharmacies, all kinds of commerce, as well as schools and sports facilities and only 5 minutes from the beaches, 10 minutes from the airport, and 20 minutes from Malaga centre. FEATURES: - Excellent quality finishes with solid Iroko wood doors and Schueco brand windows. - Marble floors. - Two electric water heaters of 100 litres each. - Two centralised air conditioning units with hotcold pump. Parking for 3 cars. IBI: 1275 per year (without bonus). Rubbish: 290 per year (without bonus). This is your opportunity to offer your family this unique space in an unbeatable location. Shall we see it?