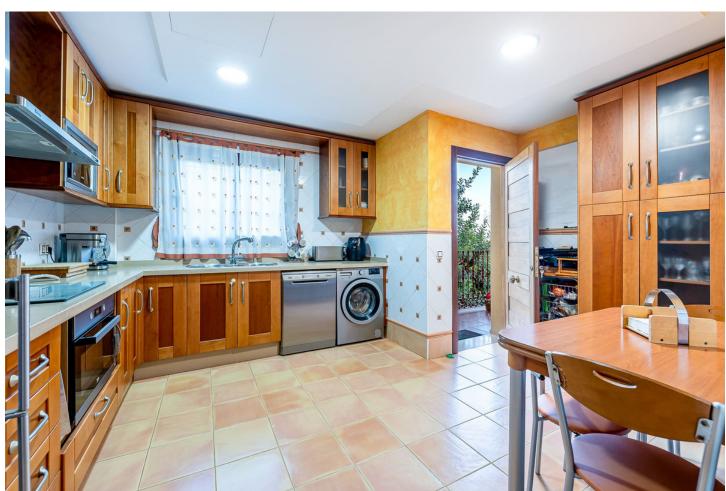

## Sales - House - Benalmadena **769.000€**

Benalmadena House

IBI: 1,275 EUR / year Rubbish: 290 EUR / year

4

3

307 m2

445 m2

Spacious villa with a classic-modern style, located in one of the best residential areas of Benalmádena: Santangelo Sur. The villa offers a lot of privacy and comfort thanks to its privileged location. DISTRIBUTION: Ground floor: entrance hall, large independent kitchen with direct access to the laundry area and terrace. Dining room and large formal living room with exit to a large terrace with spectacular views to the Mediterranean Sea. It also has another exit or a second west facing terrace to enjoy sunny afternoons. Upper floor: Master bedroom with en-suite bathroom and access to a large south facing terrace. Two (2) double bedrooms with fitted wardrobes and a complete bathroom. Semi-basement floor: large space that can be used as an office/games room with access to a covered terrace with access to the garden and private swimming pool. It also includes another bedroom with its private bathroom and dressing room. OUTSIDE: In its exterior we have a very pleasant space, thanks to its pleasant garden, which conjugates in contrast with the submerged swimming pool for the enjoyment of sunny days. The villa is perfect for those who like to live in total relax and at the same time, very close to all the services. It has the proximity of supermarkets, restaurants, pharmacies, all kinds of commerce, as well as schools and sports facilities and only 5 minutes from the beaches, 10 minutes from the airport, and 20 minutes from Malaga centre. FEATURES: - Excellent quality finishes with solid Iroko wood doors and Schueco brand windows. - Marble floors. - Two electric water heaters of 100 litres each. - Two centralised air conditioning units with hotcold pump. Parking for 3 cars. IBI: 1275 per year (without bonus). Rubbish: 290 per year (without bonus). This is your opportunity to offer your family this unique space in an unbeatable location. Shall we see it?