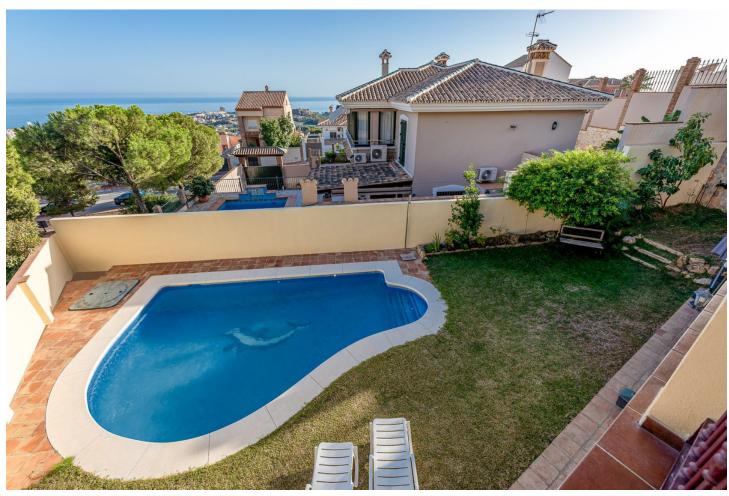

## Sales - House - Benalmadena **769.000€**

Benalmadena House

IBI: 1,275 EUR / year Rubbish: 290 EUR / year

4

3

307 m2

445 m2

Spacious villa with a classic-modern style, located in one of the best residential areas of Benalmádena: Santangelo Sur. The villa offers a lot of privacy and comfort thanks to its privileged location. DISTRIBUTION: Ground floor: entrance hall, large independent kitchen with direct access to the laundry area and terrace. Dining room and large formal living room with exit to a large terrace with spectacular views to the Mediterranean Sea. It also has another exit or a second west facing terrace to enjoy sunny afternoons. Upper floor: Master bedroom with en-suite bathroom and access to a large south facing terrace. Two (2) double bedrooms with fitted wardrobes and a complete bathroom. Semi-basement floor: large space that can be used as an office/games room with access to a covered terrace with access to the garden and private swimming pool. It also includes another bedroom with its private bathroom and dressing room. OUTSIDE: In its exterior we have a very pleasant space, thanks to its pleasant garden, which conjugates in contrast with the submerged swimming pool for the enjoyment of sunny days. The villa is perfect for those who like to live in total relax and at the same time, very close to all the services. It has the proximity of supermarkets, restaurants, pharmacies, all kinds of commerce, as well as schools and sports facilities and only 5 minutes from the beaches, 10 minutes from the airport, and 20 minutes from Malaga centre. FEATURES: - Excellent quality finishes with solid Iroko wood doors and Schueco brand windows. - Marble floors. - Two electric water heaters of 100 litres each. - Two centralised air conditioning units with hotcold pump. Parking for 3 cars. IBI: 1275 per year (without bonus). Rubbish: 290 per year (without bonus). This is your opportunity to offer your family this unique space in an unbeatable location. Shall we see it?