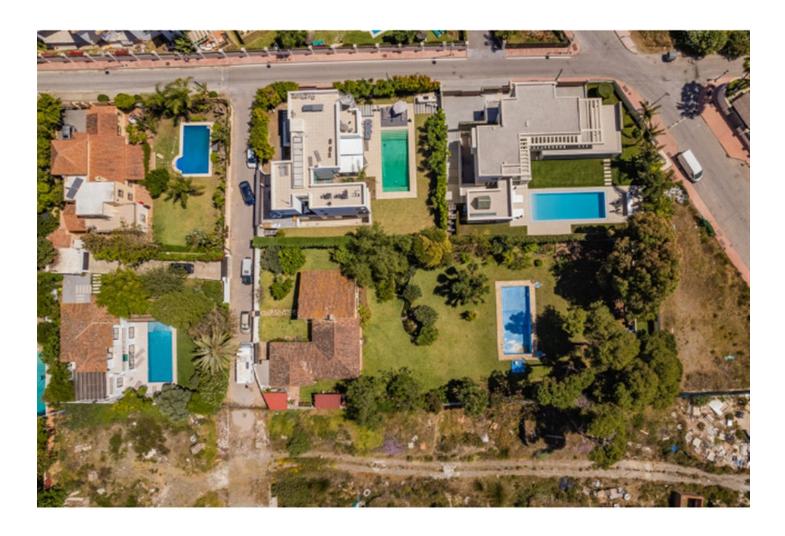

## Puerto Banús House IBI: 3,200 EUR / year Rubbish: 250 EUR / year 4 3 301 m2 1966 m2

This property is a rare find and presents a unique opportunity to own an outstanding plot in a highly desirable location. There are very few properties like this left with a Banus postcode but in a quiet residential area! With a south facing plot of just over 1900m<sup>2</sup>, this house is perfect for full renovation and a huge return on investment. The house at the moment is a lovely old Spanish, single storey house with beautiful terracotta tiles, Andalucian arches and a stunning garden that is literally an oasis within Marbella and Puerto Banus. The plot is flat, with a large and extra deep pool at the bottom of the garden. There are lots of different fruit trees on the plot that bear fruit year round (fig, avocado, peach, nispero, persimon, mandarin, plum, olive, banana, pomegranate and even grape vines!). There is also a pond with turtles and fish. This property has been in the same family for 4 generations and is now up for sale. This really is an extra special plot, second line to the beach and walking distance into Puerto Banus and San Pedro. It would be perfect for investors looking for a good return on investment or for a family looking for an amazing home hidden in lush tropical gardens within a prime location of Marbella.