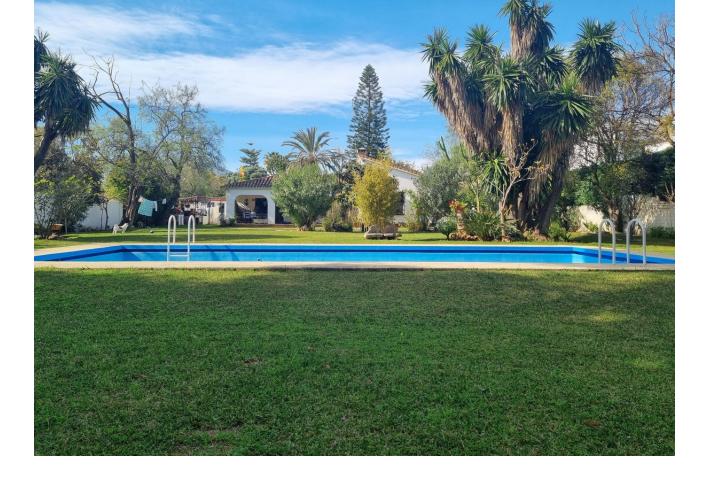

## Puerto Banús House IBI: 3,200 EUR / year Rubbish: 250 EUR / year 4 3 301 m2 1966 m2

This property is a rare find and presents a unique opportunity to own an outstanding plot in a highly desirable location. There are very few properties like this left with a Banus postcode but in a quiet residential area! With a south facing plot of just over 1900m<sup>2</sup>, this house is perfect for full renovation and a huge return on investment. The house at the moment is a lovely old Spanish, single storey house with beautiful terracotta tiles, Andalucian arches and a stunning garden that is literally an oasis within Marbella and Puerto Banus. The plot is flat, with a large and extra deep pool at the bottom of the garden. There are lots of different fruit trees on the plot that bear fruit year round (fig, avocado, peach, nispero, persimon, mandarin, plum, olive, banana, pomegranate and even grape vines!). There is also a pond with turtles and fish. This property has been in the same family for 4 generations and is now up for sale. This really is an extra special plot, second line to the beach and walking distance into Puerto Banus and San Pedro. It would be perfect for investors looking for a good return on investment or for a family looking for an amazing home hidden in lush tropical gardens within a prime location of Marbella.