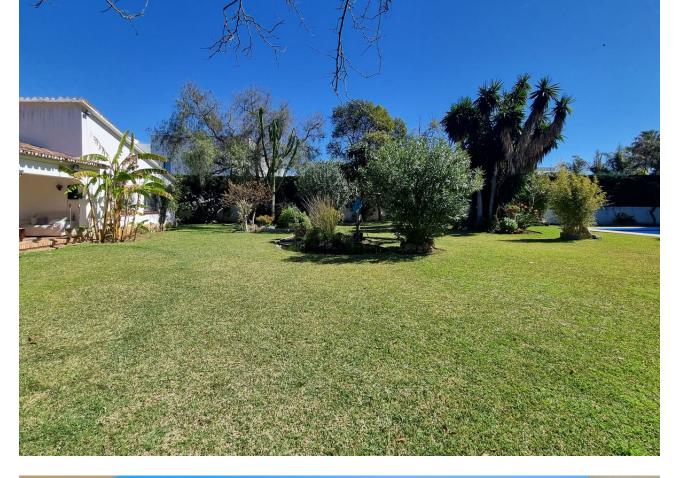

## Puerto Banús House IBI: 3,200 EUR / year Rubbish: 250 EUR / year 4 3 301 m2 1966 m2

This property is a rare find and presents a unique opportunity to own an outstanding plot in a highly desirable location. There are very few properties like this left with a Banus postcode but in a quiet residential area! With a south facing plot of just over 1900m<sup>2</sup>, this house is perfect for full renovation and a huge return on investment. The house at the moment is a lovely old Spanish, single storey house with beautiful terracotta tiles, Andalucian arches and a stunning garden that is literally an oasis within Marbella and Puerto Banus. The plot is flat, with a large and extra deep pool at the bottom of the garden. There are lots of different fruit trees on the plot that bear fruit year round (fig, avocado, peach, nispero, persimon, mandarin, plum, olive, banana, pomegranate and even grape vines!). There is also a pond with turtles and fish. This property has been in the same family for 4 generations and is now up for sale. This really is an extra special plot, second line to the beach and walking distance into Puerto Banus and San Pedro. It would be perfect for investors looking for a good return on investment or for a family looking for an amazing home hidden in lush tropical gardens within a prime location of Marbella.