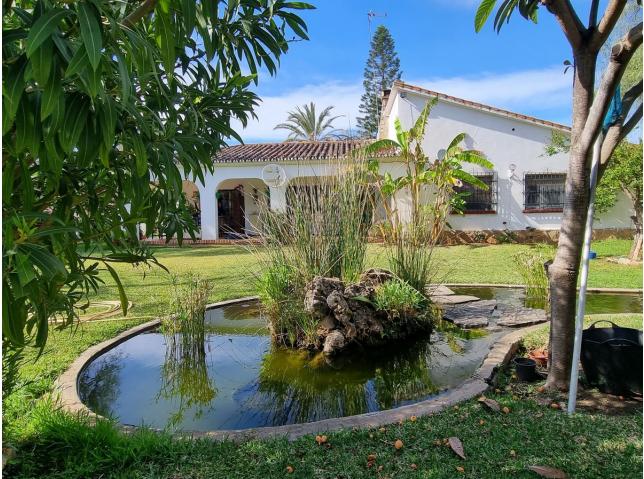

## Puerto Banús House IBI: 3,200 EUR / year Rubbish: 250 EUR / year 4 3 301 m2 1966 m2

This property is a rare find and presents a unique opportunity to own an outstanding plot in a highly desirable location. There are very few properties like this left with a Banus postcode but in a quiet residential area! With a south facing plot of just over 1900m<sup>2</sup>, this house is perfect for full renovation and a huge return on investment. The house at the moment is a lovely old Spanish, single storey house with beautiful terracotta tiles, Andalucian arches and a stunning garden that is literally an oasis within Marbella and Puerto Banus. The plot is flat, with a large and extra deep pool at the bottom of the garden. There are lots of different fruit trees on the plot that bear fruit year round (fig, avocado, peach, nispero, persimon, mandarin, plum, olive, banana, pomegranate and even grape vines!). There is also a pond with turtles and fish. This property has been in the same family for 4 generations and is now up for sale. This really is an extra special plot, second line to the beach and walking distance into Puerto Banus and San Pedro. It would be perfect for investors looking for a good return on investment or for a family looking for an amazing home hidden in lush tropical gardens within a prime location of Marbella.