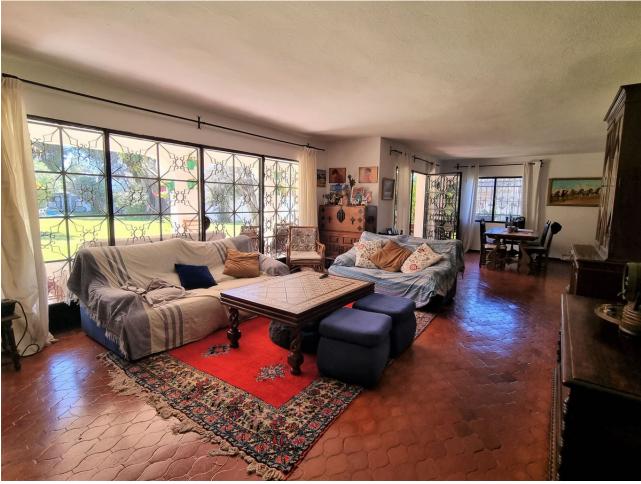

## Puerto Banús House IBI: 3,200 EUR / year Rubbish: 250 EUR / year 4 3 301 m2 1966 m2

This property is a rare find and presents a unique opportunity to own an outstanding plot in a highly desirable location. There are very few properties like this left with a Banus postcode but in a quiet residential area! With a south facing plot of just over 1900m<sup>2</sup>, this house is perfect for full renovation and a huge return on investment. The house at the moment is a lovely old Spanish, single storey house with beautiful terracotta tiles, Andalucian arches and a stunning garden that is literally an oasis within Marbella and Puerto Banus. The plot is flat, with a large and extra deep pool at the bottom of the garden. There are lots of different fruit trees on the plot that bear fruit year round (fig, avocado, peach, nispero, persimon, mandarin, plum, olive, banana, pomegranate and even grape vines!). There is also a pond with turtles and fish. This property has been in the same family for 4 generations and is now up for sale. This really is an extra special plot, second line to the beach and walking distance into Puerto Banus and San Pedro. It would be perfect for investors looking for a good return on investment or for a family looking for an amazing home hidden in lush tropical gardens within a prime location of Marbella.