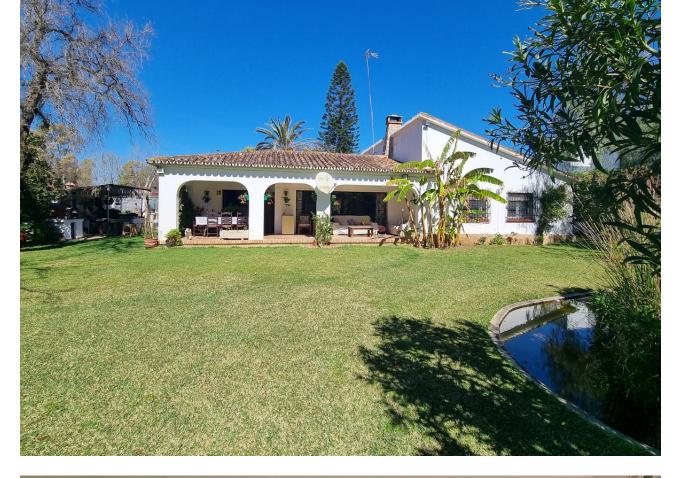

## Puerto Banús House IBI: 3,200 EUR / year Rubbish: 250 EUR / year 4 3 301 m2 1966 m2

This property is a rare find and presents a unique opportunity to own an outstanding plot in a highly desirable location. There are very few properties like this left with a Banus postcode but in a quiet residential area! With a south facing plot of just over 1900m<sup>2</sup>, this house is perfect for full renovation and a huge return on investment. The house at the moment is a lovely old Spanish, single storey house with beautiful terracotta tiles, Andalucian arches and a stunning garden that is literally an oasis within Marbella and Puerto Banus. The plot is flat, with a large and extra deep pool at the bottom of the garden. There are lots of different fruit trees on the plot that bear fruit year round (fig, avocado, peach, nispero, persimon, mandarin, plum, olive, banana, pomegranate and even grape vines!). There is also a pond with turtles and fish. This property has been in the same family for 4 generations and is now up for sale. This really is an extra special plot, second line to the beach and walking distance into Puerto Banus and San Pedro. It would be perfect for investors looking for a good return on investment or for a family looking for an amazing home hidden in lush tropical gardens within a prime location of Marbella.