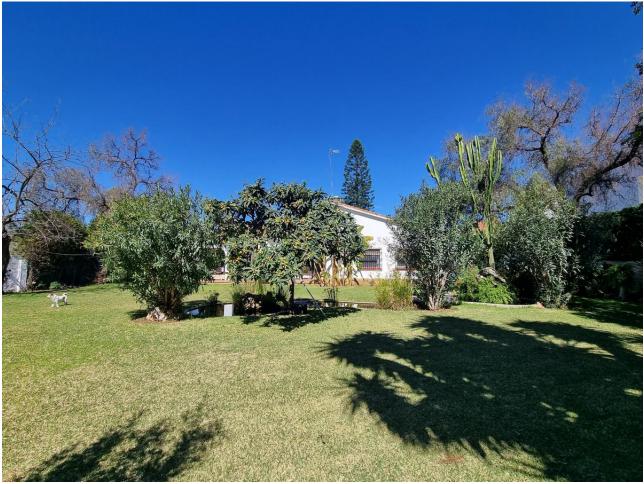

## Puerto Banús House IBI: 3,200 EUR / year Rubbish: 250 EUR / year 4 3 301 m2 1966 m2

This property is a rare find and presents a unique opportunity to own an outstanding plot in a highly desirable location. There are very few properties like this left with a Banus postcode but in a quiet residential area! With a south facing plot of just over 1900m<sup>2</sup>, this house is perfect for full renovation and a huge return on investment. The house at the moment is a lovely old Spanish, single storey house with beautiful terracotta tiles, Andalucian arches and a stunning garden that is literally an oasis within Marbella and Puerto Banus. The plot is flat, with a large and extra deep pool at the bottom of the garden. There are lots of different fruit trees on the plot that bear fruit year round (fig, avocado, peach, nispero, persimon, mandarin, plum, olive, banana, pomegranate and even grape vines!). There is also a pond with turtles and fish. This property has been in the same family for 4 generations and is now up for sale. This really is an extra special plot, second line to the beach and walking distance into Puerto Banus and San Pedro. It would be perfect for investors looking for a good return on investment or for a family looking for an amazing home hidden in lush tropical gardens within a prime location of Marbella.