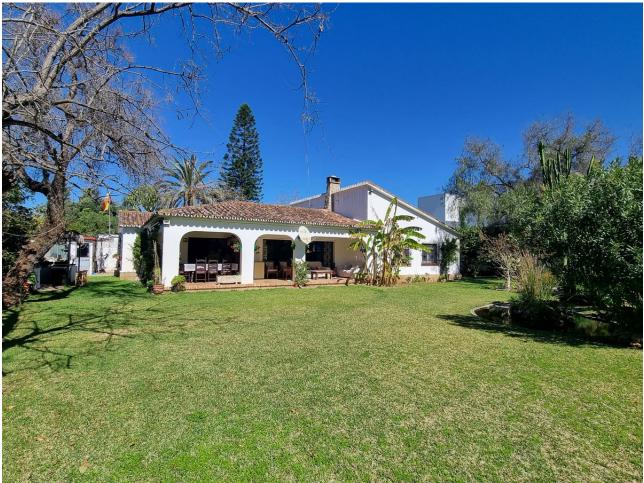

## Puerto Banús House IBI: 3,200 EUR / year Rubbish: 250 EUR / year 4 3 301 m2 1966 m2

This property is a rare find and presents a unique opportunity to own an outstanding plot in a highly desirable location. There are very few properties like this left with a Banus postcode but in a quiet residential area! With a south facing plot of just over 1900m<sup>2</sup>, this house is perfect for full renovation and a huge return on investment. The house at the moment is a lovely old Spanish, single storey house with beautiful terracotta tiles, Andalucian arches and a stunning garden that is literally an oasis within Marbella and Puerto Banus. The plot is flat, with a large and extra deep pool at the bottom of the garden. There are lots of different fruit trees on the plot that bear fruit year round (fig, avocado, peach, nispero, persimon, mandarin, plum, olive, banana, pomegranate and even grape vines!). There is also a pond with turtles and fish. This property has been in the same family for 4 generations and is now up for sale. This really is an extra special plot, second line to the beach and walking distance into Puerto Banus and San Pedro. It would be perfect for investors looking for a good return on investment or for a family looking for an amazing home hidden in lush tropical gardens within a prime location of Marbella.