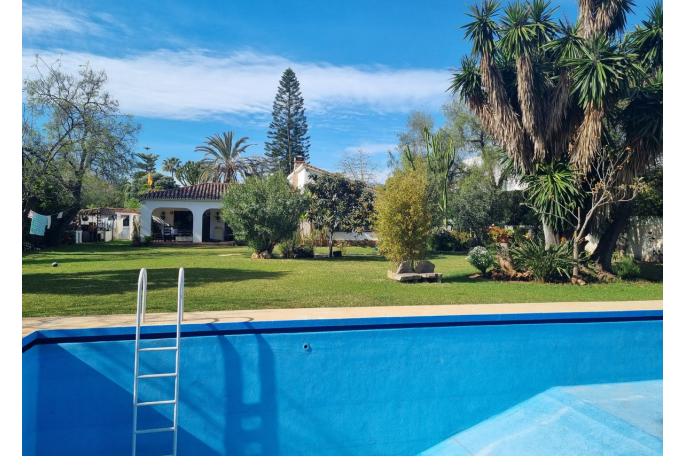

## Puerto Banús House IBI: 3,200 EUR / year Rubbish: 250 EUR / year 4 3 301 m2 1966 m2

This property is a rare find and presents a unique opportunity to own an outstanding plot in a highly desirable location. There are very few properties like this left with a Banus postcode but in a quiet residential area! With a south facing plot of just over 1900m<sup>2</sup>, this house is perfect for full renovation and a huge return on investment. The house at the moment is a lovely old Spanish, single storey house with beautiful terracotta tiles, Andalucian arches and a stunning garden that is literally an oasis within Marbella and Puerto Banus. The plot is flat, with a large and extra deep pool at the bottom of the garden. There are lots of different fruit trees on the plot that bear fruit year round (fig, avocado, peach, nispero, persimon, mandarin, plum, olive, banana, pomegranate and even grape vines!). There is also a pond with turtles and fish. This property has been in the same family for 4 generations and is now up for sale. This really is an extra special plot, second line to the beach and walking distance into Puerto Banus and San Pedro. It would be perfect for investors looking for a good return on investment or for a family looking for an amazing home hidden in lush tropical gardens within a prime location of Marbella.