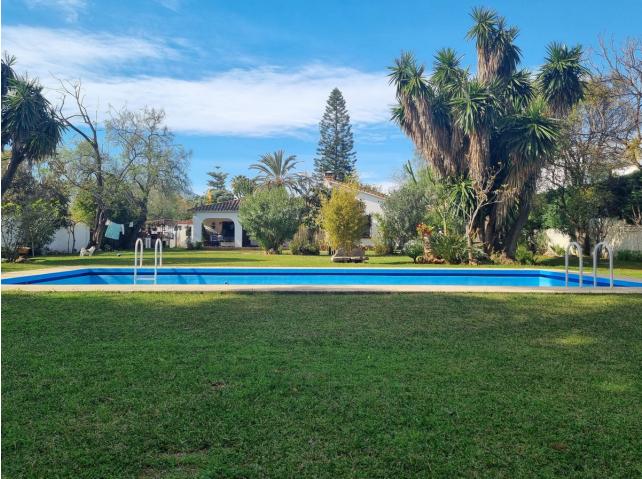

## Puerto Banús House IBI: 3,200 EUR / year Rubbish: 250 EUR / year 4 3 301 m2 1966 m2

This property is a rare find and presents a unique opportunity to own an outstanding plot in a highly desirable location. There are very few properties like this left with a Banus postcode but in a quiet residential area! With a south facing plot of just over 1900m<sup>2</sup>, this house is perfect for full renovation and a huge return on investment. The house at the moment is a lovely old Spanish, single storey house with beautiful terracotta tiles, Andalucian arches and a stunning garden that is literally an oasis within Marbella and Puerto Banus. The plot is flat, with a large and extra deep pool at the bottom of the garden. There are lots of different fruit trees on the plot that bear fruit year round (fig, avocado, peach, nispero, persimon, mandarin, plum, olive, banana, pomegranate and even grape vines!). There is also a pond with turtles and fish. This property has been in the same family for 4 generations and is now up for sale. This really is an extra special plot, second line to the beach and walking distance into Puerto Banus and San Pedro. It would be perfect for investors looking for a good return on investment or for a family looking for an amazing home hidden in lush tropical gardens within a prime location of Marbella.