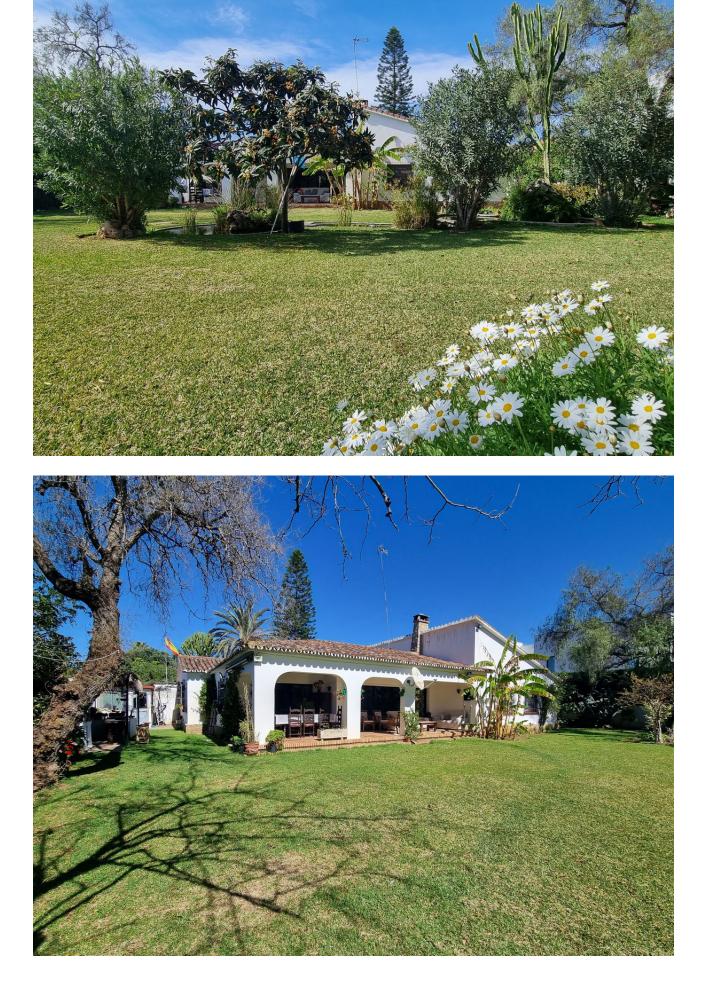

## Puerto Banús House IBI: 3,200 EUR / year Rubbish: 250 EUR / year 4 3 301 m2 1966 m2

This property is a rare find and presents a unique opportunity to own an outstanding plot in a highly desirable location. There are very few properties like this left with a Banus postcode but in a quiet residential area! With a south facing plot of just over 1900m<sup>2</sup>, this house is perfect for full renovation and a huge return on investment. The house at the moment is a lovely old Spanish, single storey house with beautiful terracotta tiles, Andalucian arches and a stunning garden that is literally an oasis within Marbella and Puerto Banus. The plot is flat, with a large and extra deep pool at the bottom of the garden. There are lots of different fruit trees on the plot that bear fruit year round (fig, avocado, peach, nispero, persimon, mandarin, plum, olive, banana, pomegranate and even grape vines!). There is also a pond with turtles and fish. This property has been in the same family for 4 generations and is now up for sale. This really is an extra special plot, second line to the beach and walking distance into Puerto Banus and San Pedro. It would be perfect for investors looking for a good return on investment or for a family looking for an amazing home hidden in lush tropical gardens within a prime location of Marbella.