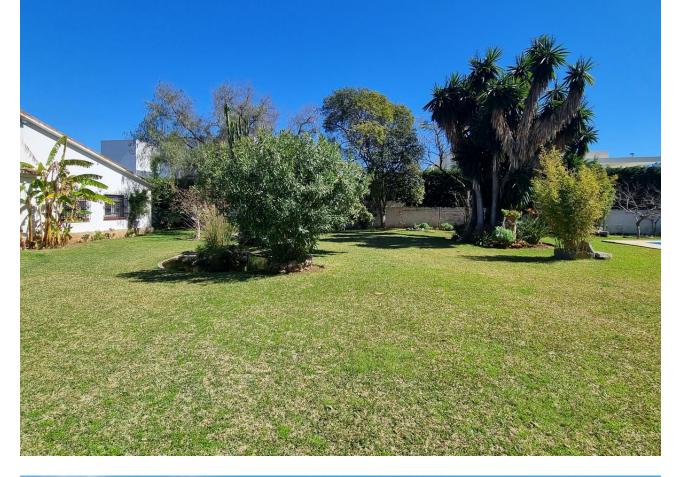

## Puerto Banús House IBI: 3,200 EUR / year Rubbish: 250 EUR / year 4 3 301 m2 1966 m2

This property is a rare find and presents a unique opportunity to own an outstanding plot in a highly desirable location. There are very few properties like this left with a Banus postcode but in a quiet residential area! With a south facing plot of just over 1900m<sup>2</sup>, this house is perfect for full renovation and a huge return on investment. The house at the moment is a lovely old Spanish, single storey house with beautiful terracotta tiles, Andalucian arches and a stunning garden that is literally an oasis within Marbella and Puerto Banus. The plot is flat, with a large and extra deep pool at the bottom of the garden. There are lots of different fruit trees on the plot that bear fruit year round (fig, avocado, peach, nispero, persimon, mandarin, plum, olive, banana, pomegranate and even grape vines!). There is also a pond with turtles and fish. This property has been in the same family for 4 generations and is now up for sale. This really is an extra special plot, second line to the beach and walking distance into Puerto Banus and San Pedro. It would be perfect for investors looking for a good return on investment or for a family looking for an amazing home hidden in lush tropical gardens within a prime location of Marbella.