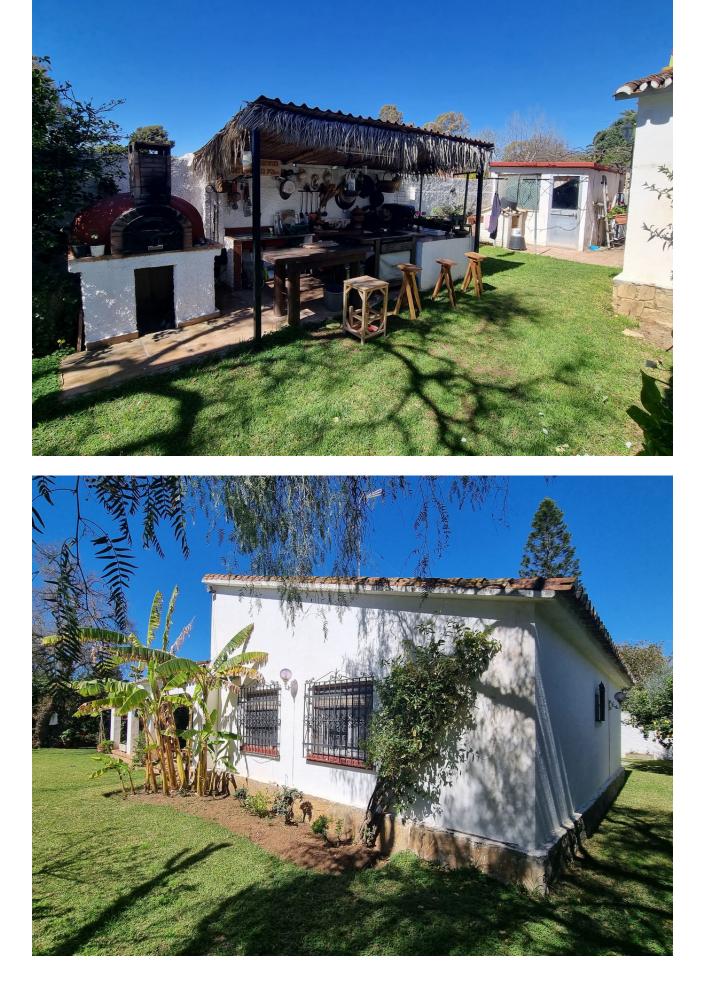

## Puerto Banús House IBI: 3,200 EUR / year Rubbish: 250 EUR / year 4 3 301 m2 1966 m2

This property is a rare find and presents a unique opportunity to own an outstanding plot in a highly desirable location. There are very few properties like this left with a Banus postcode but in a quiet residential area! With a south facing plot of just over 1900m<sup>2</sup>, this house is perfect for full renovation and a huge return on investment. The house at the moment is a lovely old Spanish, single storey house with beautiful terracotta tiles, Andalucian arches and a stunning garden that is literally an oasis within Marbella and Puerto Banus. The plot is flat, with a large and extra deep pool at the bottom of the garden. There are lots of different fruit trees on the plot that bear fruit year round (fig, avocado, peach, nispero, persimon, mandarin, plum, olive, banana, pomegranate and even grape vines!). There is also a pond with turtles and fish. This property has been in the same family for 4 generations and is now up for sale. This really is an extra special plot, second line to the beach and walking distance into Puerto Banus and San Pedro. It would be perfect for investors looking for a good return on investment or for a family looking for an amazing home hidden in lush tropical gardens within a prime location of Marbella.