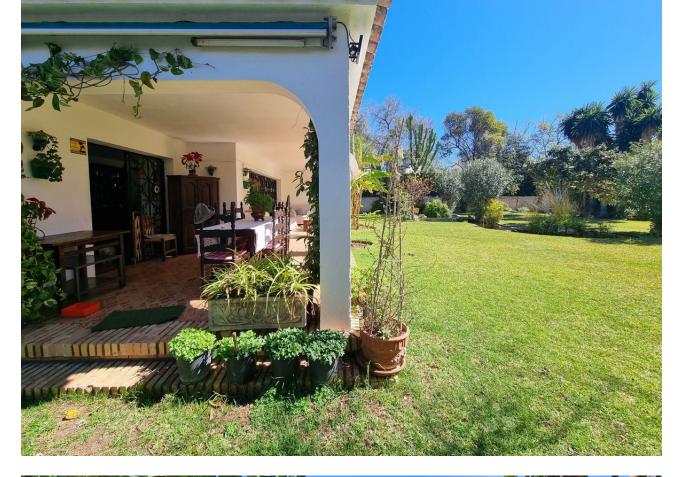

## Puerto Banús House IBI: 3,200 EUR / year Rubbish: 250 EUR / year 4 3 301 m2 1966 m2

This property is a rare find and presents a unique opportunity to own an outstanding plot in a highly desirable location. There are very few properties like this left with a Banus postcode but in a quiet residential area! With a south facing plot of just over 1900m<sup>2</sup>, this house is perfect for full renovation and a huge return on investment. The house at the moment is a lovely old Spanish, single storey house with beautiful terracotta tiles, Andalucian arches and a stunning garden that is literally an oasis within Marbella and Puerto Banus. The plot is flat, with a large and extra deep pool at the bottom of the garden. There are lots of different fruit trees on the plot that bear fruit year round (fig, avocado, peach, nispero, persimon, mandarin, plum, olive, banana, pomegranate and even grape vines!). There is also a pond with turtles and fish. This property has been in the same family for 4 generations and is now up for sale. This really is an extra special plot, second line to the beach and walking distance into Puerto Banus and San Pedro. It would be perfect for investors looking for a good return on investment or for a family looking for an amazing home hidden in lush tropical gardens within a prime location of Marbella.