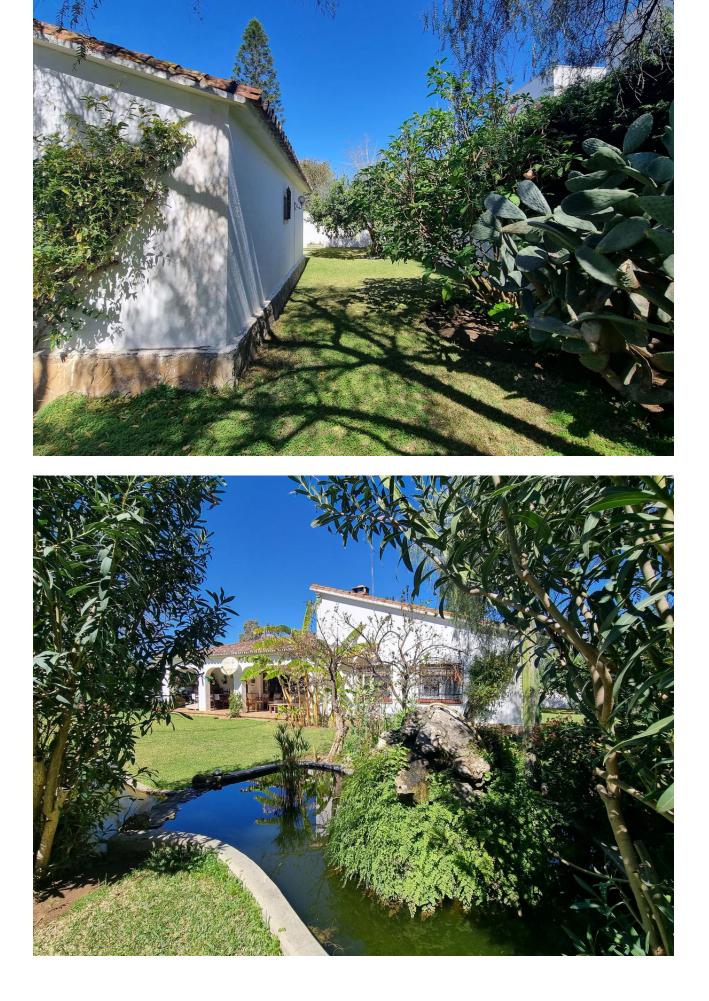

## Puerto Banús House IBI: 3,200 EUR / year Rubbish: 250 EUR / year 4 3 301 m2 1966 m2

This property is a rare find and presents a unique opportunity to own an outstanding plot in a highly desirable location. There are very few properties like this left with a Banus postcode but in a quiet residential area! With a south facing plot of just over 1900m<sup>2</sup>, this house is perfect for full renovation and a huge return on investment. The house at the moment is a lovely old Spanish, single storey house with beautiful terracotta tiles, Andalucian arches and a stunning garden that is literally an oasis within Marbella and Puerto Banus. The plot is flat, with a large and extra deep pool at the bottom of the garden. There are lots of different fruit trees on the plot that bear fruit year round (fig, avocado, peach, nispero, persimon, mandarin, plum, olive, banana, pomegranate and even grape vines!). There is also a pond with turtles and fish. This property has been in the same family for 4 generations and is now up for sale. This really is an extra special plot, second line to the beach and walking distance into Puerto Banus and San Pedro. It would be perfect for investors looking for a good return on investment or for a family looking for an amazing home hidden in lush tropical gardens within a prime location of Marbella.