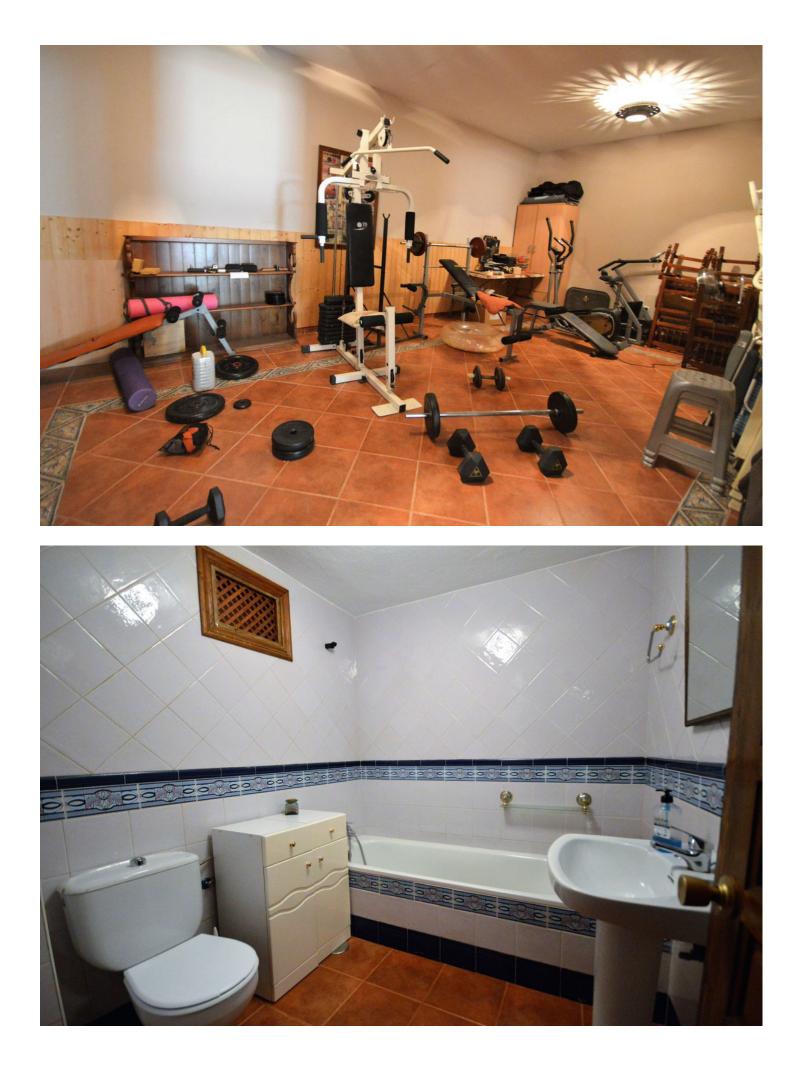

Sales - House - Marbella 1.400.000€

LOCATION !!!! Fantastic villa with tropical gardens and private pool in Marbella center. The house is located in the urban center and enjoys all the services on foot, municipal markets, restaurants, sports complexes, bus stop, etc. The property is divided into 3 floors, gardens with fruit trees, swimming pool and 1 apartment with the possibility of making it bigger. The 1st floor consists of a large living room with fireplace, 1 spacious kitchen with brand appliances, 2 bathrooms, 2 bedrooms and 1 small living room. From the kitchen there is access to a large and bright terrace with views of the garden and private pool. The 2nd floor is very spacious and consists of 3 large bedrooms with fitted wardrobes and 2 bathrooms. From the same floor you can access a very sunny terrace with capacity for outdoor furniture. The basement floor consists of 1 large apartment with open kitchen, 2 bathrooms and 1 gym room. The garden is very spacious and we can enjoy a barbecue with friends or pleasant summer evenings. The old town of Marbella and the well-named Plaza de los Naranjos with all its flowery streets and squares are only 5 minutes away on foot. It is a great investment due to its excellent location, do not wait and make your reservation with us, it will not last long on the market.