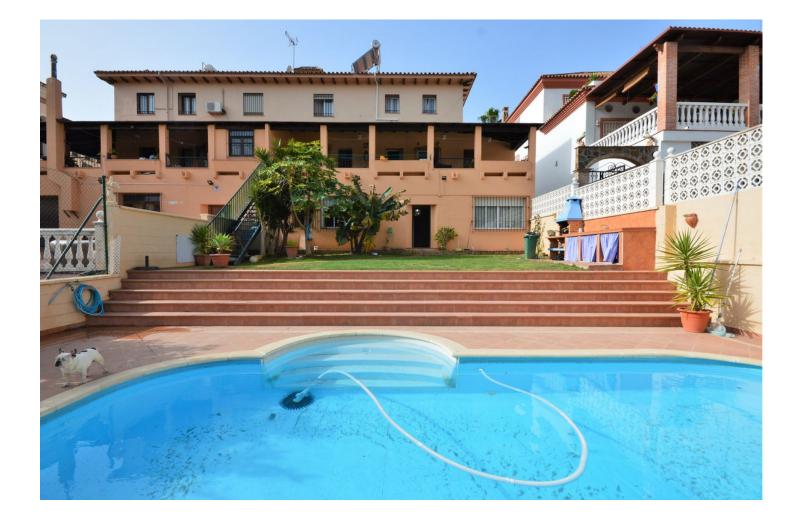

Sales - House - Marbella 1.400.000€

LOCATION !!!! Fantastic villa with tropical gardens and private pool in Marbella center. The house is located in the urban center and enjoys all the services on foot, municipal markets, restaurants, sports complexes, bus stop, etc. The property is divided into 3 floors, gardens with fruit trees, swimming pool and 1 apartment with the possibility of making it bigger. The 1st floor consists of a large living room with fireplace, 1 spacious kitchen with brand appliances, 2 bathrooms, 2 bedrooms and 1 small living room. From the kitchen there is access to a large and bright terrace with views of the garden and private pool. The 2nd floor is very spacious and consists of 3 large bedrooms with fitted wardrobes and 2 bathrooms. From the same floor you can access a very sunny terrace with capacity for outdoor furniture. The basement floor consists of 1 large apartment with open kitchen, 2 bathrooms and 1 gym room. The garden is very spacious and we can enjoy a barbecue with friends or pleasant summer evenings. The old town of Marbella and the well-named Plaza de los Naranjos with all its flowery streets and squares are only 5 minutes away on foot. It is a great investment due to its excellent location, do not wait and make your reservation with us, it will not last long on the market.