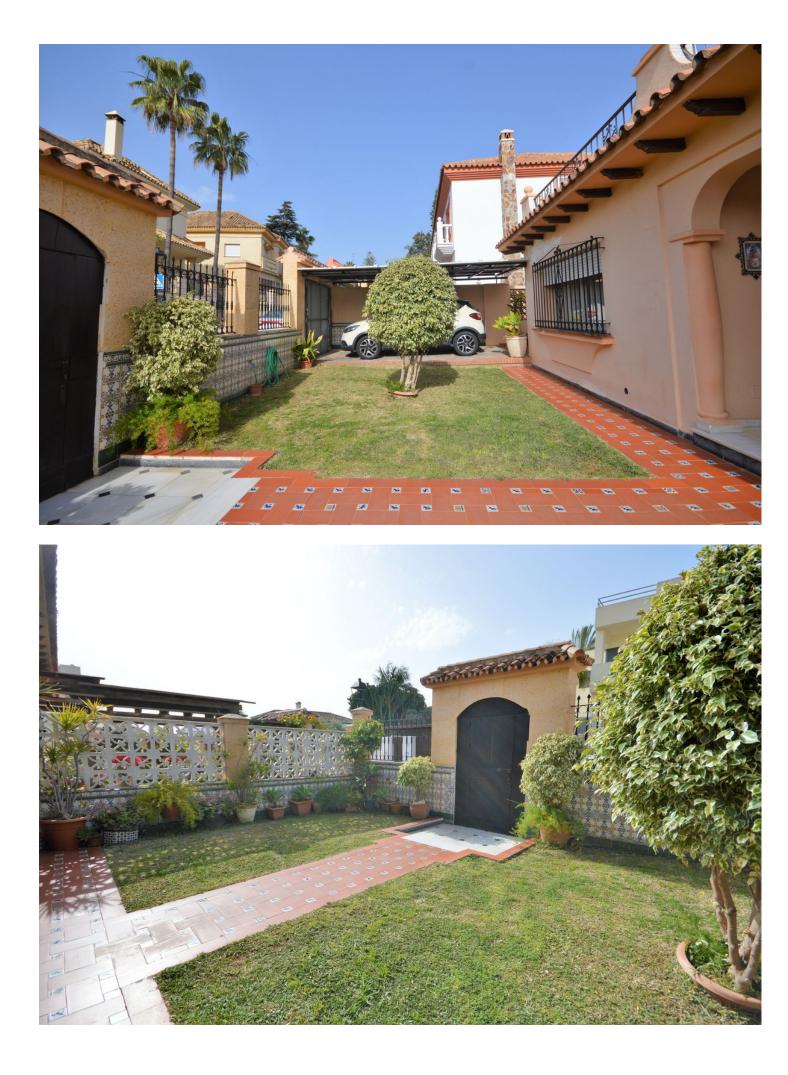

Sales - House - Marbella 1.400.000€

LOCATION !!!! Fantastic villa with tropical gardens and private pool in Marbella center. The house is located in the urban center and enjoys all the services on foot, municipal markets, restaurants, sports complexes, bus stop, etc. The property is divided into 3 floors, gardens with fruit trees, swimming pool and 1 apartment with the possibility of making it bigger. The 1st floor consists of a large living room with fireplace, 1 spacious kitchen with brand appliances, 2 bathrooms, 2 bedrooms and 1 small living room. From the kitchen there is access to a large and bright terrace with views of the garden and private pool. The 2nd floor is very spacious and consists of 3 large bedrooms with fitted wardrobes and 2 bathrooms. From the same floor you can access a very sunny terrace with capacity for outdoor furniture. The basement floor consists of 1 large apartment with open kitchen, 2 bathrooms and 1 gym room. The garden is very spacious and we can enjoy a barbecue with friends or pleasant summer evenings. The old town of Marbella and the well-named Plaza de los Naranjos with all its flowery streets and squares are only 5 minutes away on foot. It is a great investment due to its excellent location, do not wait and make your reservation with us, it will not last long on the market.