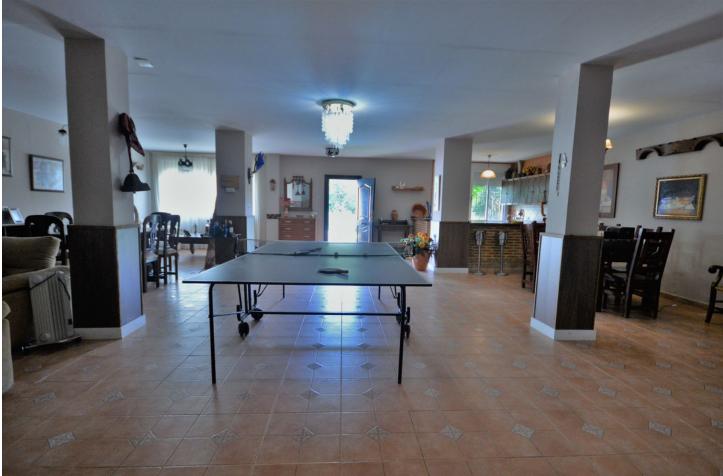

Sales - House - Marbella 1.400.000€

LOCATION !!!! Fantastic villa with tropical gardens and private pool in Marbella center. The house is located in the urban center and enjoys all the services on foot, municipal markets, restaurants, sports complexes, bus stop, etc. The property is divided into 3 floors, gardens with fruit trees, swimming pool and 1 apartment with the possibility of making it bigger. The 1st floor consists of a large living room with fireplace, 1 spacious kitchen with brand appliances, 2 bathrooms, 2 bedrooms and 1 small living room. From the kitchen there is access to a large and bright terrace with views of the garden and private pool. The 2nd floor is very spacious and consists of 3 large bedrooms with fitted wardrobes and 2 bathrooms. From the same floor you can access a very sunny terrace with capacity for outdoor furniture. The basement floor consists of 1 large apartment with open kitchen, 2 bathrooms and 1 gym room. The garden is very spacious and we can enjoy a barbecue with friends or pleasant summer evenings. The old town of Marbella and the well-named Plaza de los Naranjos with all its flowery streets and squares are only 5 minutes away on foot. It is a great investment due to its excellent location, do not wait and make your reservation with us, it will not last long on the market.