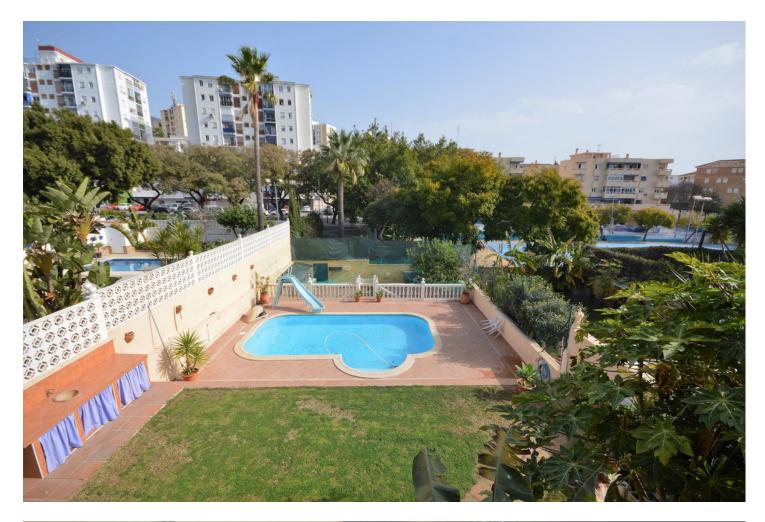

Sales - House - Marbella 1.400.000€

LOCATION !!!! Fantastic villa with tropical gardens and private pool in Marbella center. The house is located in the urban center and enjoys all the services on foot, municipal markets, restaurants, sports complexes, bus stop, etc. The property is divided into 3 floors, gardens with fruit trees, swimming pool and 1 apartment with the possibility of making it bigger. The 1st floor consists of a large living room with fireplace, 1 spacious kitchen with brand appliances, 2 bathrooms, 2 bedrooms and 1 small living room. From the kitchen there is access to a large and bright terrace with views of the garden and private pool. The 2nd floor is very spacious and consists of 3 large bedrooms with fitted wardrobes and 2 bathrooms. From the same floor you can access a very sunny terrace with capacity for outdoor furniture. The basement floor consists of 1 large apartment with open kitchen, 2 bathrooms and 1 gym room. The garden is very spacious and we can enjoy a barbecue with friends or pleasant summer evenings. The old town of Marbella and the well-named Plaza de los Naranjos with all its flowery streets and squares are only 5 minutes away on foot. It is a great investment due to its excellent location, do not wait and make your reservation with us, it will not last long on the market.