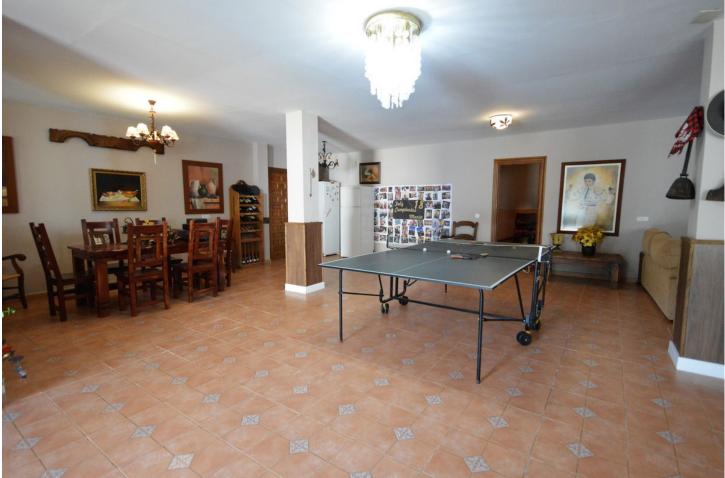

Sales - House - Marbella 1.400.000€

LOCATION !!!! Fantastic villa with tropical gardens and private pool in Marbella center. The house is located in the urban center and enjoys all the services on foot, municipal markets, restaurants, sports complexes, bus stop, etc. The property is divided into 3 floors, gardens with fruit trees, swimming pool and 1 apartment with the possibility of making it bigger. The 1st floor consists of a large living room with fireplace, 1 spacious kitchen with brand appliances, 2 bathrooms, 2 bedrooms and 1 small living room. From the kitchen there is access to a large and bright terrace with views of the garden and private pool. The 2nd floor is very spacious and consists of 3 large bedrooms with fitted wardrobes and 2 bathrooms. From the same floor you can access a very sunny terrace with capacity for outdoor furniture. The basement floor consists of 1 large apartment with open kitchen, 2 bathrooms and 1 gym room. The garden is very spacious and we can enjoy a barbecue with friends or pleasant summer evenings. The old town of Marbella and the well-named Plaza de los Naranjos with all its flowery streets and squares are only 5 minutes away on foot. It is a great investment due to its excellent location, do not wait and make your reservation with us, it will not last long on the market.