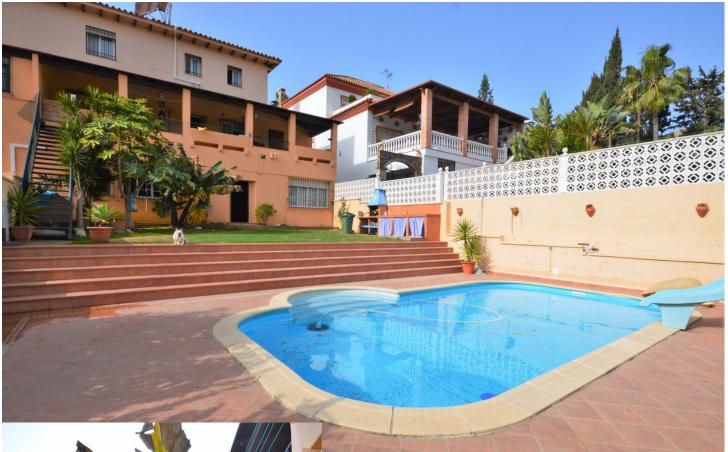

Sales - House - Marbella 1.400.000€

LOCATION !!!! Fantastic villa with tropical gardens and private pool in Marbella center. The house is located in the urban center and enjoys all the services on foot, municipal markets, restaurants, sports complexes, bus stop, etc. The property is divided into 3 floors, gardens with fruit trees, swimming pool and 1 apartment with the possibility of making it bigger. The 1st floor consists of a large living room with fireplace, 1 spacious kitchen with brand appliances, 2 bathrooms, 2 bedrooms and 1 small living room. From the kitchen there is access to a large and bright terrace with views of the garden and private pool. The 2nd floor is very spacious and consists of 3 large bedrooms with fitted wardrobes and 2 bathrooms. From the same floor you can access a very sunny terrace with capacity for outdoor furniture. The basement floor consists of 1 large apartment with open kitchen, 2 bathrooms and 1 gym room. The garden is very spacious and we can enjoy a barbecue with friends or pleasant summer evenings. The old town of Marbella and the well-named Plaza de los Naranjos with all its flowery streets and squares are only 5 minutes away on foot. It is a great investment due to its excellent location, do not wait and make your reservation with us, it will not last long on the market.