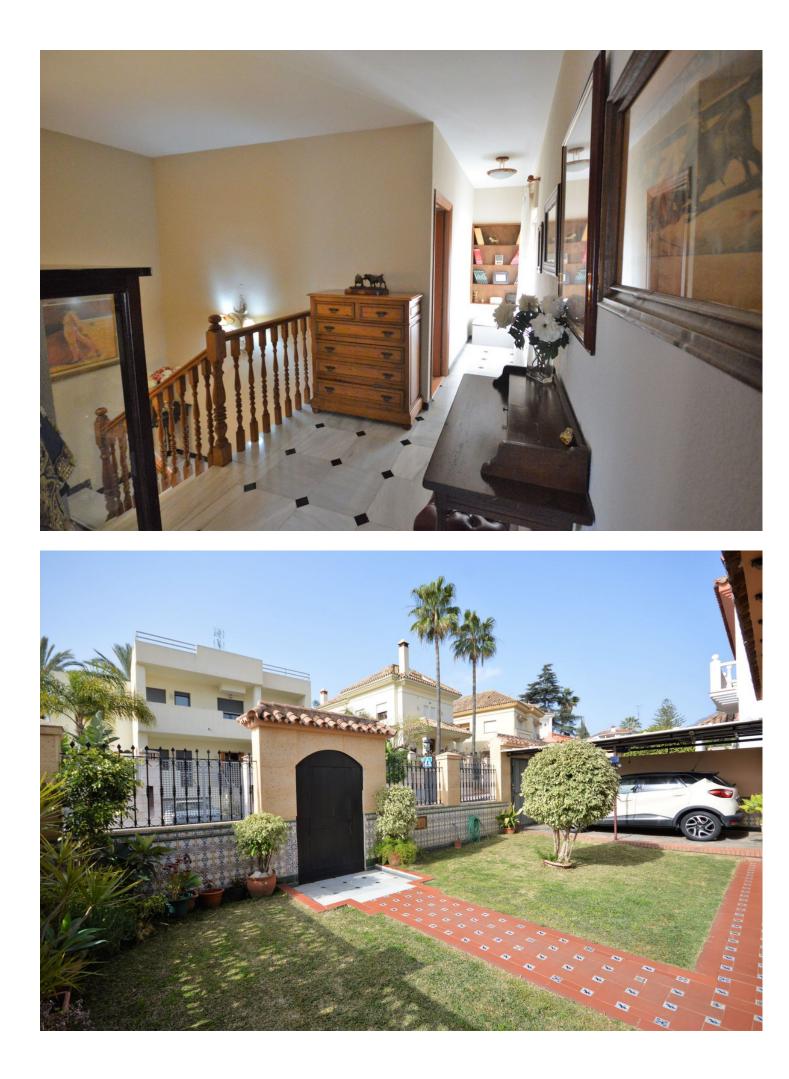

Sales - House - Marbella 1.400.000€

LOCATION !!!! Fantastic villa with tropical gardens and private pool in Marbella center. The house is located in the urban center and enjoys all the services on foot, municipal markets, restaurants, sports complexes, bus stop, etc. The property is divided into 3 floors, gardens with fruit trees, swimming pool and 1 apartment with the possibility of making it bigger. The 1st floor consists of a large living room with fireplace, 1 spacious kitchen with brand appliances, 2 bathrooms, 2 bedrooms and 1 small living room. From the kitchen there is access to a large and bright terrace with views of the garden and private pool. The 2nd floor is very spacious and consists of 3 large bedrooms with fitted wardrobes and 2 bathrooms. From the same floor you can access a very sunny terrace with capacity for outdoor furniture. The basement floor consists of 1 large apartment with open kitchen, 2 bathrooms and 1 gym room. The garden is very spacious and we can enjoy a barbecue with friends or pleasant summer evenings. The old town of Marbella and the well-named Plaza de los Naranjos with all its flowery streets and squares are only 5 minutes away on foot. It is a great investment due to its excellent location, do not wait and make your reservation with us, it will not last long on the market.