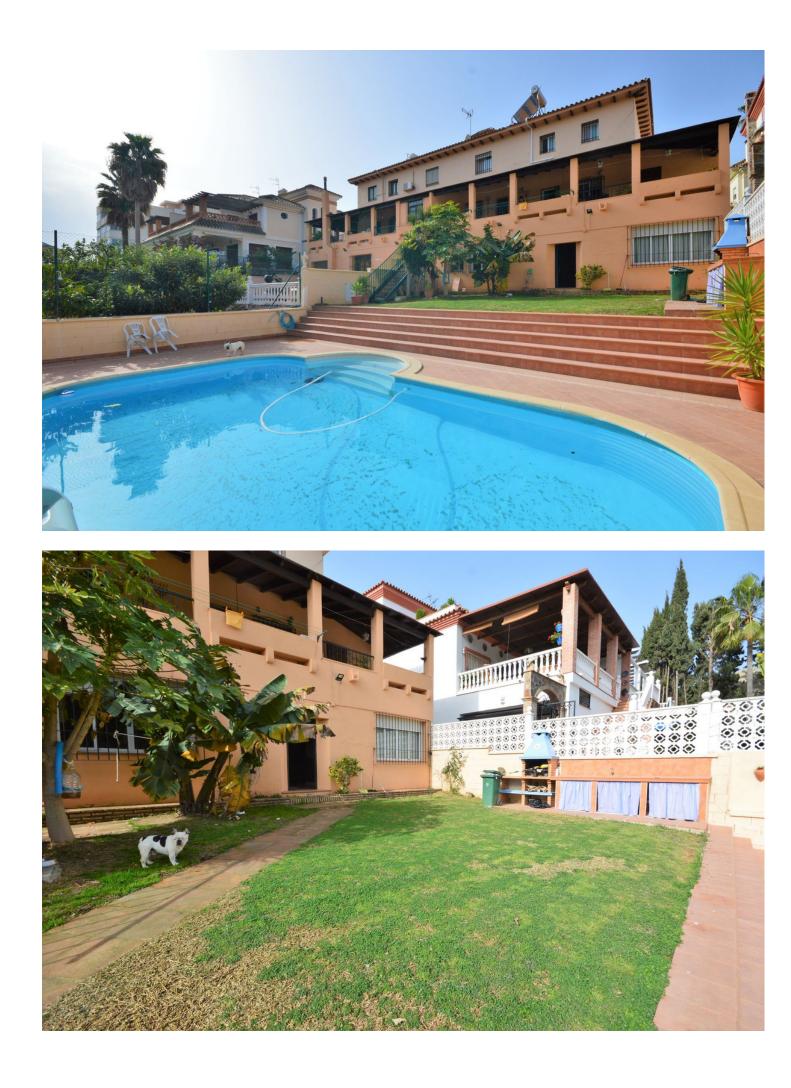

Sales - House - Marbella 1.400.000€

LOCATION !!!! Fantastic villa with tropical gardens and private pool in Marbella center. The house is located in the urban center and enjoys all the services on foot, municipal markets, restaurants, sports complexes, bus stop, etc. The property is divided into 3 floors, gardens with fruit trees, swimming pool and 1 apartment with the possibility of making it bigger. The 1st floor consists of a large living room with fireplace, 1 spacious kitchen with brand appliances, 2 bathrooms, 2 bedrooms and 1 small living room. From the kitchen there is access to a large and bright terrace with views of the garden and private pool. The 2nd floor is very spacious and consists of 3 large bedrooms with fitted wardrobes and 2 bathrooms. From the same floor you can access a very sunny terrace with capacity for outdoor furniture. The basement floor consists of 1 large apartment with open kitchen, 2 bathrooms and 1 gym room. The garden is very spacious and we can enjoy a barbecue with friends or pleasant summer evenings. The old town of Marbella and the well-named Plaza de los Naranjos with all its flowery streets and squares are only 5 minutes away on foot. It is a great investment due to its excellent location, do not wait and make your reservation with us, it will not last long on the market.