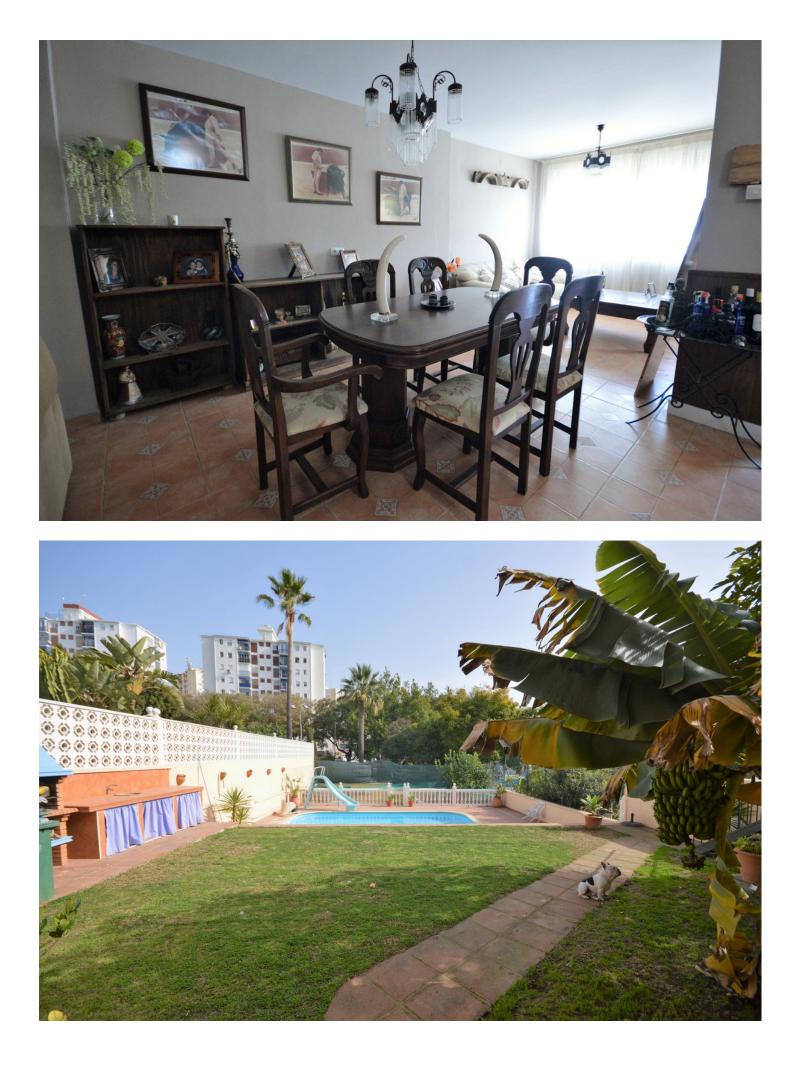

Sales - House - Marbella 1.400.000€

LOCATION !!!! Fantastic villa with tropical gardens and private pool in Marbella center. The house is located in the urban center and enjoys all the services on foot, municipal markets, restaurants, sports complexes, bus stop, etc. The property is divided into 3 floors, gardens with fruit trees, swimming pool and 1 apartment with the possibility of making it bigger. The 1st floor consists of a large living room with fireplace, 1 spacious kitchen with brand appliances, 2 bathrooms, 2 bedrooms and 1 small living room. From the kitchen there is access to a large and bright terrace with views of the garden and private pool. The 2nd floor is very spacious and consists of 3 large bedrooms with fitted wardrobes and 2 bathrooms. From the same floor you can access a very sunny terrace with capacity for outdoor furniture. The basement floor consists of 1 large apartment with open kitchen, 2 bathrooms and 1 gym room. The garden is very spacious and we can enjoy a barbecue with friends or pleasant summer evenings. The old town of Marbella and the well-named Plaza de los Naranjos with all its flowery streets and squares are only 5 minutes away on foot. It is a great investment due to its excellent location, do not wait and make your reservation with us, it will not last long on the market.