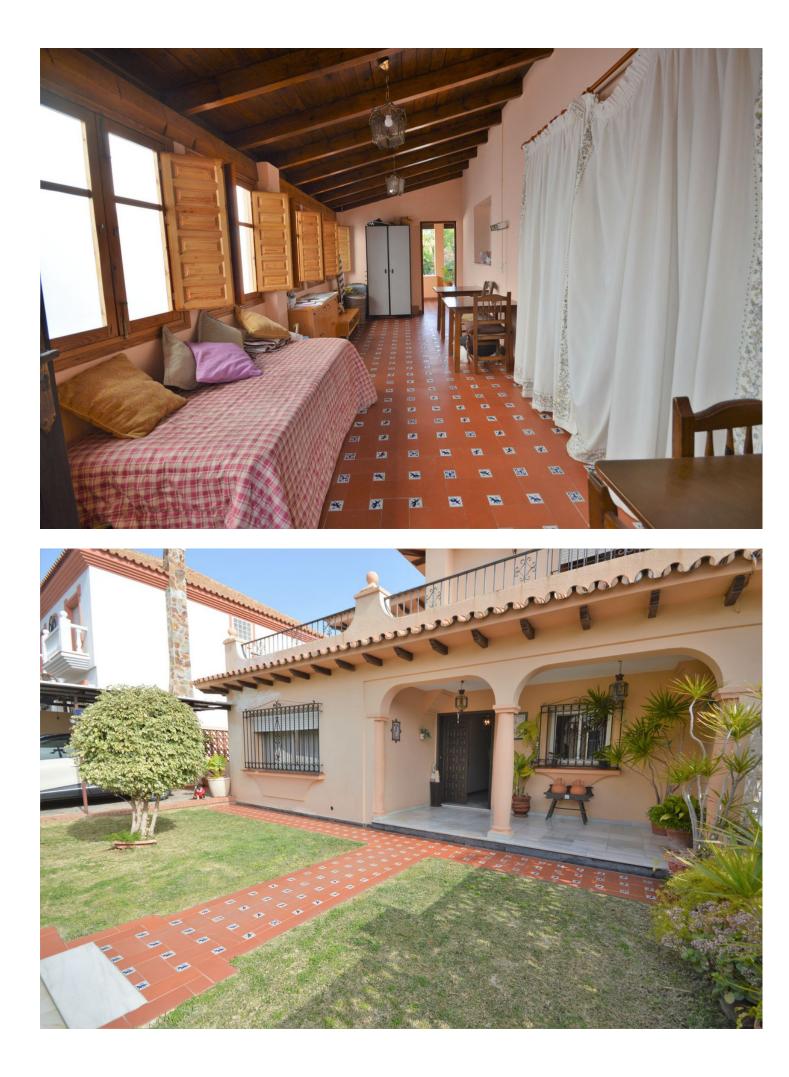

Sales - House - Marbella 1.400.000€

LOCATION !!!! Fantastic villa with tropical gardens and private pool in Marbella center. The house is located in the urban center and enjoys all the services on foot, municipal markets, restaurants, sports complexes, bus stop, etc. The property is divided into 3 floors, gardens with fruit trees, swimming pool and 1 apartment with the possibility of making it bigger. The 1st floor consists of a large living room with fireplace, 1 spacious kitchen with brand appliances, 2 bathrooms, 2 bedrooms and 1 small living room. From the kitchen there is access to a large and bright terrace with views of the garden and private pool. The 2nd floor is very spacious and consists of 3 large bedrooms with fitted wardrobes and 2 bathrooms. From the same floor you can access a very sunny terrace with capacity for outdoor furniture. The basement floor consists of 1 large apartment with open kitchen, 2 bathrooms and 1 gym room. The garden is very spacious and we can enjoy a barbecue with friends or pleasant summer evenings. The old town of Marbella and the well-named Plaza de los Naranjos with all its flowery streets and squares are only 5 minutes away on foot. It is a great investment due to its excellent location, do not wait and make your reservation with us, it will not last long on the market.