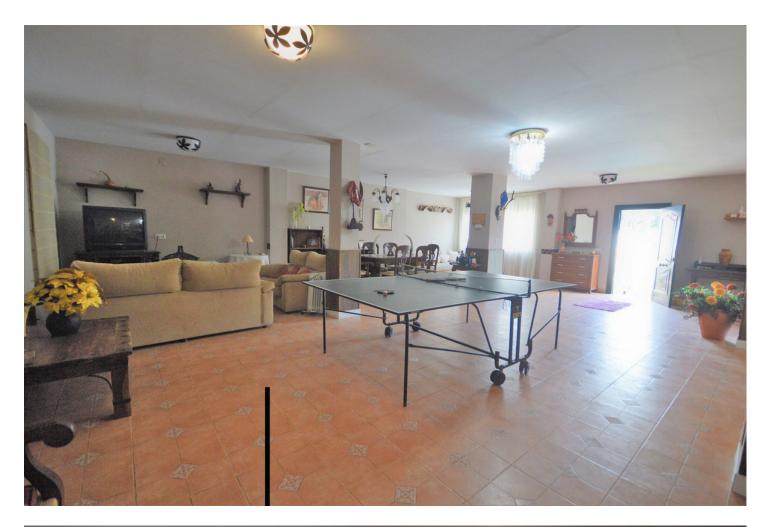

Sales - House - Marbella 1.400.000€

LOCATION !!!! Fantastic villa with tropical gardens and private pool in Marbella center. The house is located in the urban center and enjoys all the services on foot, municipal markets, restaurants, sports complexes, bus stop, etc. The property is divided into 3 floors, gardens with fruit trees, swimming pool and 1 apartment with the possibility of making it bigger. The 1st floor consists of a large living room with fireplace, 1 spacious kitchen with brand appliances, 2 bathrooms, 2 bedrooms and 1 small living room. From the kitchen there is access to a large and bright terrace with views of the garden and private pool. The 2nd floor is very spacious and consists of 3 large bedrooms with fitted wardrobes and 2 bathrooms. From the same floor you can access a very sunny terrace with capacity for outdoor furniture. The basement floor consists of 1 large apartment with open kitchen, 2 bathrooms and 1 gym room. The garden is very spacious and we can enjoy a barbecue with friends or pleasant summer evenings. The old town of Marbella and the well-named Plaza de los Naranjos with all its flowery streets and squares are only 5 minutes away on foot. It is a great investment due to its excellent location, do not wait and make your reservation with us, it will not last long on the market.