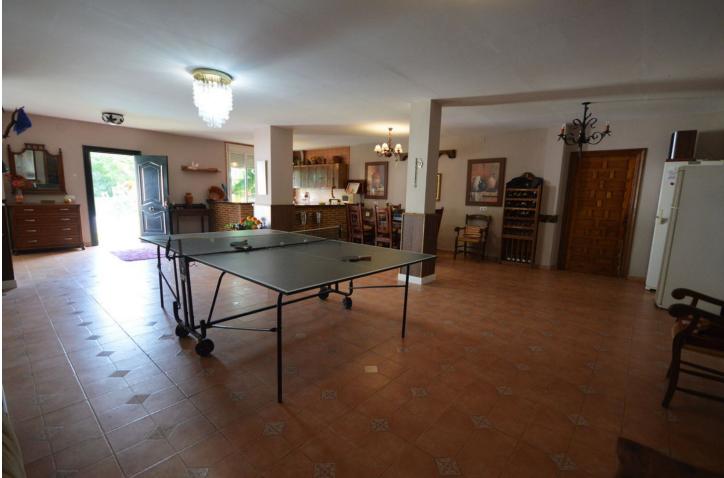

Sales - House - Marbella 1.400.000€

LOCATION !!!! Fantastic villa with tropical gardens and private pool in Marbella center. The house is located in the urban center and enjoys all the services on foot, municipal markets, restaurants, sports complexes, bus stop, etc. The property is divided into 3 floors, gardens with fruit trees, swimming pool and 1 apartment with the possibility of making it bigger. The 1st floor consists of a large living room with fireplace, 1 spacious kitchen with brand appliances, 2 bathrooms, 2 bedrooms and 1 small living room. From the kitchen there is access to a large and bright terrace with views of the garden and private pool. The 2nd floor is very spacious and consists of 3 large bedrooms with fitted wardrobes and 2 bathrooms. From the same floor you can access a very sunny terrace with capacity for outdoor furniture. The basement floor consists of 1 large apartment with open kitchen, 2 bathrooms and 1 gym room. The garden is very spacious and we can enjoy a barbecue with friends or pleasant summer evenings. The old town of Marbella and the well-named Plaza de los Naranjos with all its flowery streets and squares are only 5 minutes away on foot. It is a great investment due to its excellent location, do not wait and make your reservation with us, it will not last long on the market.