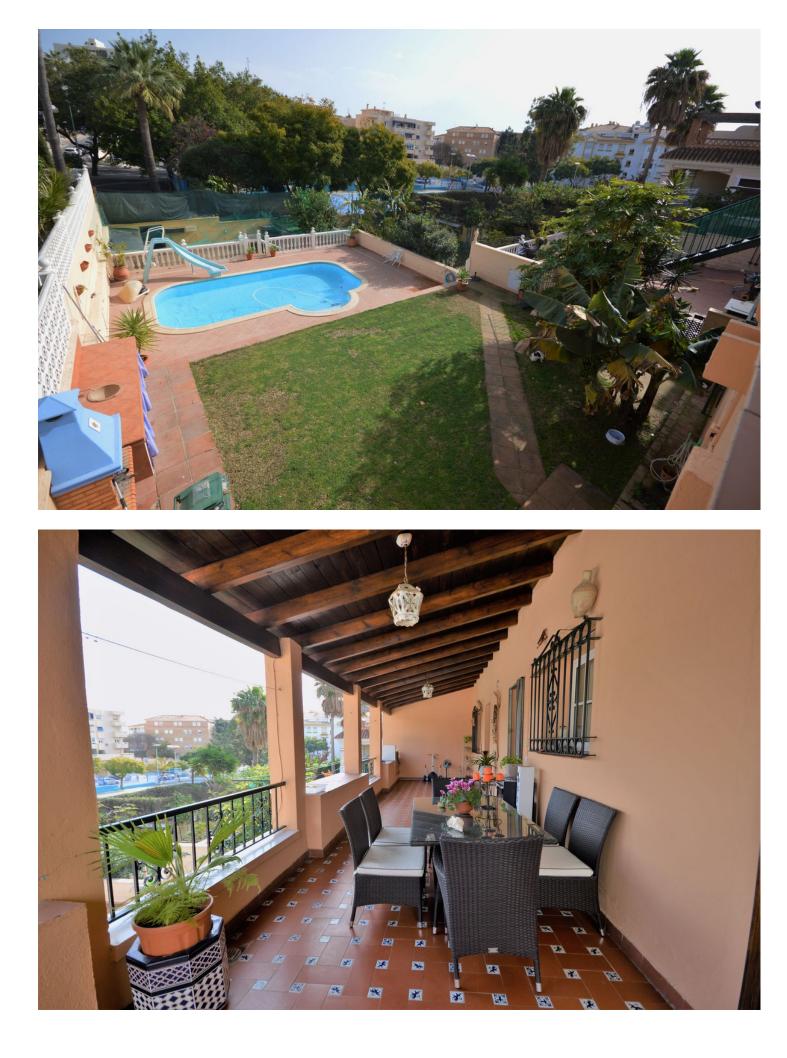

Sales - House - Marbella 1.400.000€

LOCATION !!!! Fantastic villa with tropical gardens and private pool in Marbella center. The house is located in the urban center and enjoys all the services on foot, municipal markets, restaurants, sports complexes, bus stop, etc. The property is divided into 3 floors, gardens with fruit trees, swimming pool and 1 apartment with the possibility of making it bigger. The 1st floor consists of a large living room with fireplace, 1 spacious kitchen with brand appliances, 2 bathrooms, 2 bedrooms and 1 small living room. From the kitchen there is access to a large and bright terrace with views of the garden and private pool. The 2nd floor is very spacious and consists of 3 large bedrooms with fitted wardrobes and 2 bathrooms. From the same floor you can access a very sunny terrace with capacity for outdoor furniture. The basement floor consists of 1 large apartment with open kitchen, 2 bathrooms and 1 gym room. The garden is very spacious and we can enjoy a barbecue with friends or pleasant summer evenings. The old town of Marbella and the well-named Plaza de los Naranjos with all its flowery streets and squares are only 5 minutes away on foot. It is a great investment due to its excellent location, do not wait and make your reservation with us, it will not last long on the market.