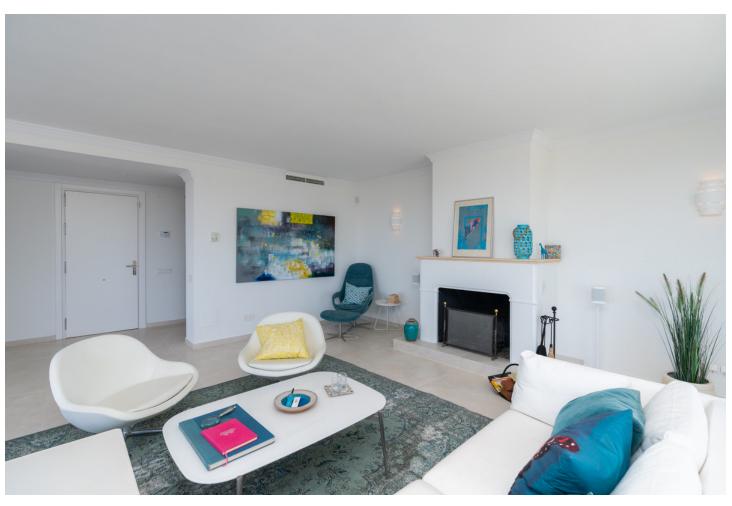

## Sales - Apartment - Benahavís 1.050.000€

Benahavís Apartment

Community: 6,180 EUR / year IBI: 985 EUR / year Rubbish: 100 EUR / year

3

3.5

266 m<sup>2</sup>

MAGNIFICENT SPACIOUS DUPLEX APARTMENT WITH BREATHTAKING PANORAMIC VIEWS TO THE SEA, TO GIBRALTAR AND THE AFRICAN COAST, SITUATED IN LAS COLINAS DE LA HEREDIA, A CHARMING GATED COMMUNITY ABOUT 5 KMS NORTH OF SAN PEDRO. RECENTLY RENOVATED TO HIGH STANDARD. ACCOMMODATION ON TWO FLOORS. THE MAIN FLOOR: ENTRANCE HALL, GUEST TOILET, LARGE LIVING ROOM WITH FIREPLACE AND ACCESS TO SUPERB SOUTH-FACING TERRACE WITH OPEN VIEWS, SEPARATED DINING ROOM, LOVELY FULLY EQUIPPED MODERN KITCHEN WITH PANTRY AND LAUNDRY ROOM AND EXIT TO ANOTHER TERRACE WITH EAST ORIENTATION. GROUND FLOOR: 3 DOUBLE BEDROOMS, 3 BATHROOMS, EXTRA LIVING ROOM. TERRACES. UNDERFLOOR HEATING AND AIR CONDITIONING. COVERED PARKING AND EXTRA CLOSED GARAGE. COMMUNAL SWIMMING-POOL.