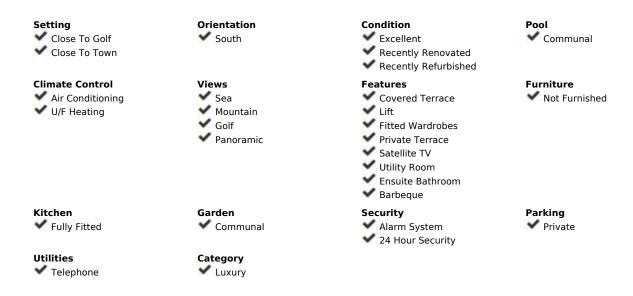

## Sales - Apartment - Benahavís 1.050.000€

Benahavís Apartment

Community: 6,180 EUR / year IBI: 985 EUR / year Rubbish: 100 EUR / year

3

3.5

266 m<sup>2</sup>

MAGNIFICENT SPACIOUS DUPLEX APARTMENT WITH BREATHTAKING PANORAMIC VIEWS TO THE SEA, TO GIBRALTAR AND THE AFRICAN COAST, SITUATED IN LAS COLINAS DE LA HEREDIA, A CHARMING GATED COMMUNITY ABOUT 5 KMS NORTH OF SAN PEDRO. RECENTLY RENOVATED TO HIGH STANDARD. ACCOMMODATION ON TWO FLOORS. THE MAIN FLOOR: ENTRANCE HALL, GUEST TOILET, LARGE LIVING ROOM WITH FIREPLACE AND ACCESS TO SUPERB SOUTH-FACING TERRACE WITH OPEN VIEWS, SEPARATED DINING ROOM, LOVELY FULLY EQUIPPED MODERN KITCHEN WITH PANTRY AND LAUNDRY ROOM AND EXIT TO ANOTHER TERRACE WITH EAST ORIENTATION. GROUND FLOOR: 3 DOUBLE BEDROOMS, 3 BATHROOMS, EXTRA LIVING ROOM. TERRACES. UNDERFLOOR HEATING AND AIR CONDITIONING. COVERED PARKING AND EXTRA CLOSED GARAGE. COMMUNAL SWIMMING-POOL.