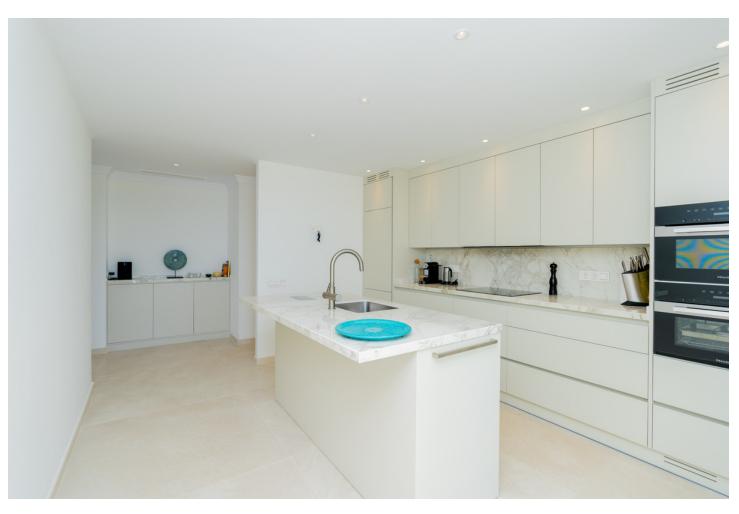

## Sales - Apartment - Benahavís 1.050.000€

Benahavís Apartment

Community: 6,180 EUR / year IBI: 985 EUR / year Rubbish: 100 EUR / year

3

3.5

266 m<sup>2</sup>

MAGNIFICENT SPACIOUS DUPLEX APARTMENT WITH BREATHTAKING PANORAMIC VIEWS TO THE SEA, TO GIBRALTAR AND THE AFRICAN COAST, SITUATED IN LAS COLINAS DE LA HEREDIA, A CHARMING GATED COMMUNITY ABOUT 5 KMS NORTH OF SAN PEDRO. RECENTLY RENOVATED TO HIGH STANDARD. ACCOMMODATION ON TWO FLOORS. THE MAIN FLOOR: ENTRANCE HALL, GUEST TOILET, LARGE LIVING ROOM WITH FIREPLACE AND ACCESS TO SUPERB SOUTH-FACING TERRACE WITH OPEN VIEWS, SEPARATED DINING ROOM, LOVELY FULLY EQUIPPED MODERN KITCHEN WITH PANTRY AND LAUNDRY ROOM AND EXIT TO ANOTHER TERRACE WITH EAST ORIENTATION. GROUND FLOOR: 3 DOUBLE BEDROOMS, 3 BATHROOMS, EXTRA LIVING ROOM. TERRACES. UNDERFLOOR HEATING AND AIR CONDITIONING. COVERED PARKING AND EXTRA CLOSED GARAGE. COMMUNAL SWIMMING-POOL.