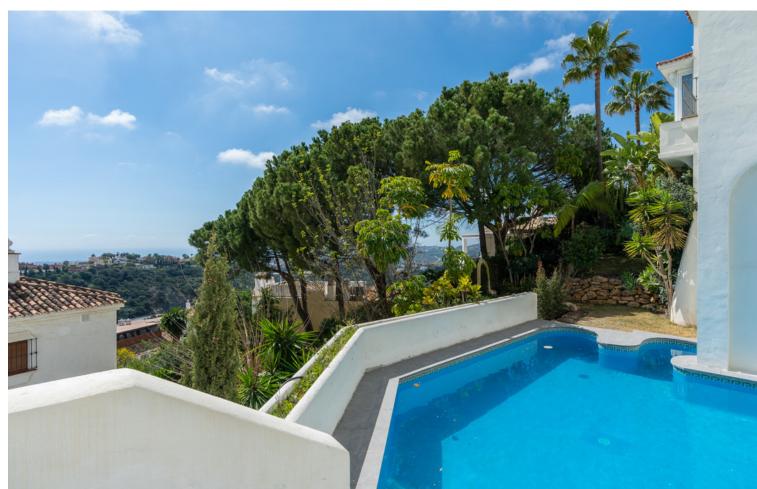

## Sales - Apartment - Benahavís 1.050.000€

Benahavís Apartment

Community: 6,180 EUR / year IBI: 985 EUR / year Rubbish: 100 EUR / year

3

3.5

266 m<sup>2</sup>

MAGNIFICENT SPACIOUS DUPLEX APARTMENT WITH BREATHTAKING PANORAMIC VIEWS TO THE SEA, TO GIBRALTAR AND THE AFRICAN COAST, SITUATED IN LAS COLINAS DE LA HEREDIA, A CHARMING GATED COMMUNITY ABOUT 5 KMS NORTH OF SAN PEDRO. RECENTLY RENOVATED TO HIGH STANDARD. ACCOMMODATION ON TWO FLOORS. THE MAIN FLOOR: ENTRANCE HALL, GUEST TOILET, LARGE LIVING ROOM WITH FIREPLACE AND ACCESS TO SUPERB SOUTH-FACING TERRACE WITH OPEN VIEWS, SEPARATED DINING ROOM, LOVELY FULLY EQUIPPED MODERN KITCHEN WITH PANTRY AND LAUNDRY ROOM AND EXIT TO ANOTHER TERRACE WITH EAST ORIENTATION. GROUND FLOOR: 3 DOUBLE BEDROOMS, 3 BATHROOMS, EXTRA LIVING ROOM. TERRACES. UNDERFLOOR HEATING AND AIR CONDITIONING. COVERED PARKING AND EXTRA CLOSED GARAGE. COMMUNAL SWIMMING-POOL.