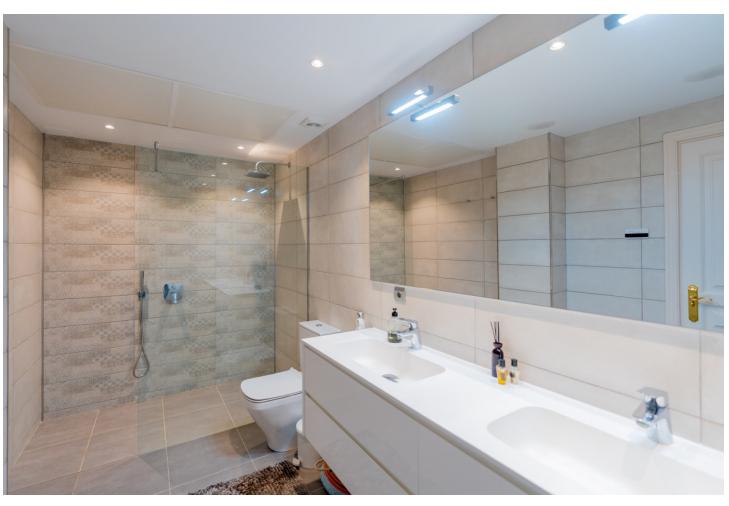

## Sales - Apartment - Benahavís 1.050.000€

Benahavís Apartment

Community: 6,180 EUR / year IBI: 985 EUR / year Rubbish: 100 EUR / year

3

3.5

266 m<sup>2</sup>

MAGNIFICENT SPACIOUS DUPLEX APARTMENT WITH BREATHTAKING PANORAMIC VIEWS TO THE SEA, TO GIBRALTAR AND THE AFRICAN COAST, SITUATED IN LAS COLINAS DE LA HEREDIA, A CHARMING GATED COMMUNITY ABOUT 5 KMS NORTH OF SAN PEDRO. RECENTLY RENOVATED TO HIGH STANDARD. ACCOMMODATION ON TWO FLOORS. THE MAIN FLOOR: ENTRANCE HALL, GUEST TOILET, LARGE LIVING ROOM WITH FIREPLACE AND ACCESS TO SUPERB SOUTH-FACING TERRACE WITH OPEN VIEWS, SEPARATED DINING ROOM, LOVELY FULLY EQUIPPED MODERN KITCHEN WITH PANTRY AND LAUNDRY ROOM AND EXIT TO ANOTHER TERRACE WITH EAST ORIENTATION. GROUND FLOOR: 3 DOUBLE BEDROOMS, 3 BATHROOMS, EXTRA LIVING ROOM. TERRACES. UNDERFLOOR HEATING AND AIR CONDITIONING. COVERED PARKING AND EXTRA CLOSED GARAGE. COMMUNAL SWIMMING-POOL.