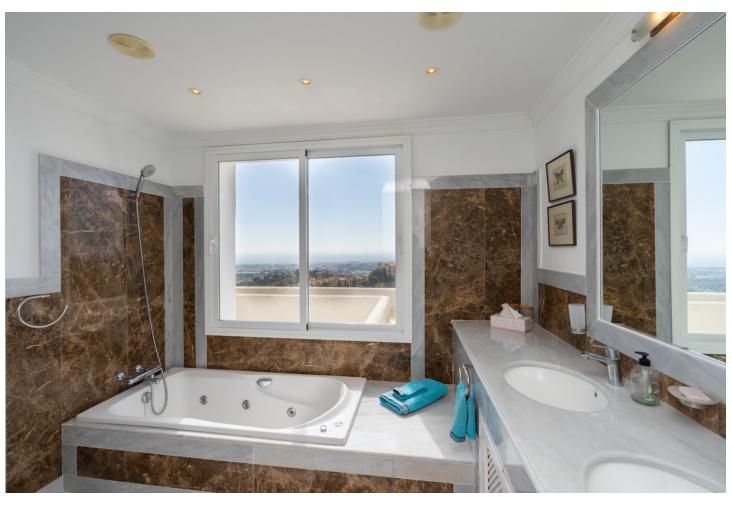

## Sales - Apartment - Benahavís 1.050.000€

Benahavís Apartment

Community: 6,180 EUR / year IBI: 985 EUR / year Rubbish: 100 EUR / year

3

3.5

266 m<sup>2</sup>

MAGNIFICENT SPACIOUS DUPLEX APARTMENT WITH BREATHTAKING PANORAMIC VIEWS TO THE SEA, TO GIBRALTAR AND THE AFRICAN COAST, SITUATED IN LAS COLINAS DE LA HEREDIA, A CHARMING GATED COMMUNITY ABOUT 5 KMS NORTH OF SAN PEDRO. RECENTLY RENOVATED TO HIGH STANDARD. ACCOMMODATION ON TWO FLOORS. THE MAIN FLOOR: ENTRANCE HALL, GUEST TOILET, LARGE LIVING ROOM WITH FIREPLACE AND ACCESS TO SUPERB SOUTH-FACING TERRACE WITH OPEN VIEWS, SEPARATED DINING ROOM, LOVELY FULLY EQUIPPED MODERN KITCHEN WITH PANTRY AND LAUNDRY ROOM AND EXIT TO ANOTHER TERRACE WITH EAST ORIENTATION. GROUND FLOOR: 3 DOUBLE BEDROOMS, 3 BATHROOMS, EXTRA LIVING ROOM. TERRACES. UNDERFLOOR HEATING AND AIR CONDITIONING. COVERED PARKING AND EXTRA CLOSED GARAGE. COMMUNAL SWIMMING-POOL.