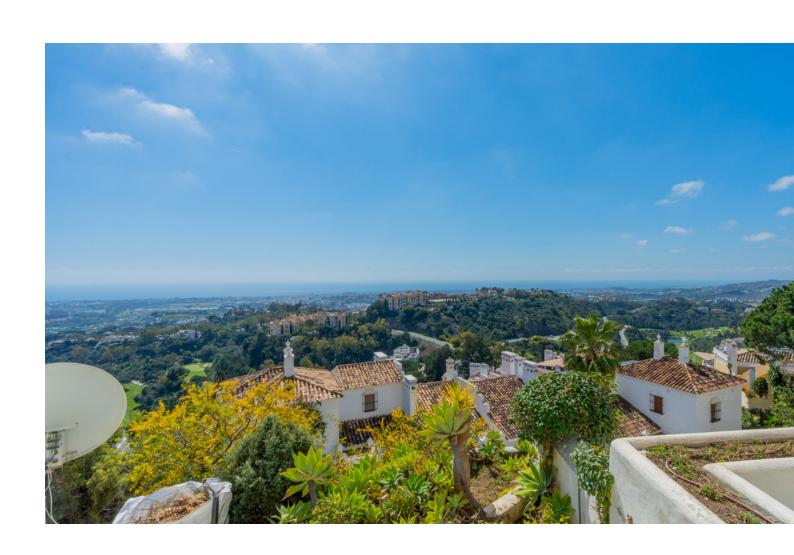

## Sales - Apartment - Benahavís 1.050.000€

Benahavís Apartment

Community: 6,180 EUR / year IBI: 985 EUR / year Rubbish: 100 EUR / year

3

3.5

266 m<sup>2</sup>

MAGNIFICENT SPACIOUS DUPLEX APARTMENT WITH BREATHTAKING PANORAMIC VIEWS TO THE SEA, TO GIBRALTAR AND THE AFRICAN COAST, SITUATED IN LAS COLINAS DE LA HEREDIA, A CHARMING GATED COMMUNITY ABOUT 5 KMS NORTH OF SAN PEDRO. RECENTLY RENOVATED TO HIGH STANDARD. ACCOMMODATION ON TWO FLOORS. THE MAIN FLOOR: ENTRANCE HALL, GUEST TOILET, LARGE LIVING ROOM WITH FIREPLACE AND ACCESS TO SUPERB SOUTH-FACING TERRACE WITH OPEN VIEWS, SEPARATED DINING ROOM, LOVELY FULLY EQUIPPED MODERN KITCHEN WITH PANTRY AND LAUNDRY ROOM AND EXIT TO ANOTHER TERRACE WITH EAST ORIENTATION. GROUND FLOOR: 3 DOUBLE BEDROOMS, 3 BATHROOMS, EXTRA LIVING ROOM. TERRACES. UNDERFLOOR HEATING AND AIR CONDITIONING. COVERED PARKING AND EXTRA CLOSED GARAGE. COMMUNAL SWIMMING-POOL.