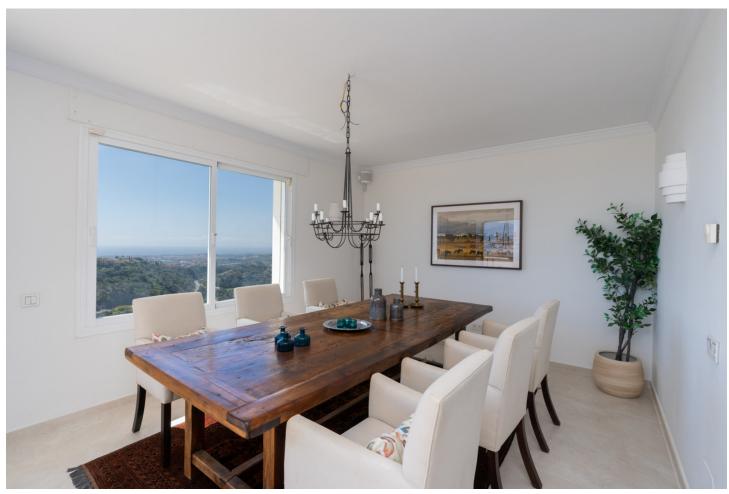

## Sales - Apartment - Benahavís 1.050.000€

Benahavís Apartment

Community: 6,180 EUR / year IBI: 985 EUR / year Rubbish: 100 EUR / year

3

3.5

266 m<sup>2</sup>

MAGNIFICENT SPACIOUS DUPLEX APARTMENT WITH BREATHTAKING PANORAMIC VIEWS TO THE SEA, TO GIBRALTAR AND THE AFRICAN COAST, SITUATED IN LAS COLINAS DE LA HEREDIA, A CHARMING GATED COMMUNITY ABOUT 5 KMS NORTH OF SAN PEDRO. RECENTLY RENOVATED TO HIGH STANDARD. ACCOMMODATION ON TWO FLOORS. THE MAIN FLOOR: ENTRANCE HALL, GUEST TOILET, LARGE LIVING ROOM WITH FIREPLACE AND ACCESS TO SUPERB SOUTH-FACING TERRACE WITH OPEN VIEWS, SEPARATED DINING ROOM, LOVELY FULLY EQUIPPED MODERN KITCHEN WITH PANTRY AND LAUNDRY ROOM AND EXIT TO ANOTHER TERRACE WITH EAST ORIENTATION. GROUND FLOOR: 3 DOUBLE BEDROOMS, 3 BATHROOMS, EXTRA LIVING ROOM. TERRACES. UNDERFLOOR HEATING AND AIR CONDITIONING. COVERED PARKING AND EXTRA CLOSED GARAGE. COMMUNAL SWIMMING-POOL.