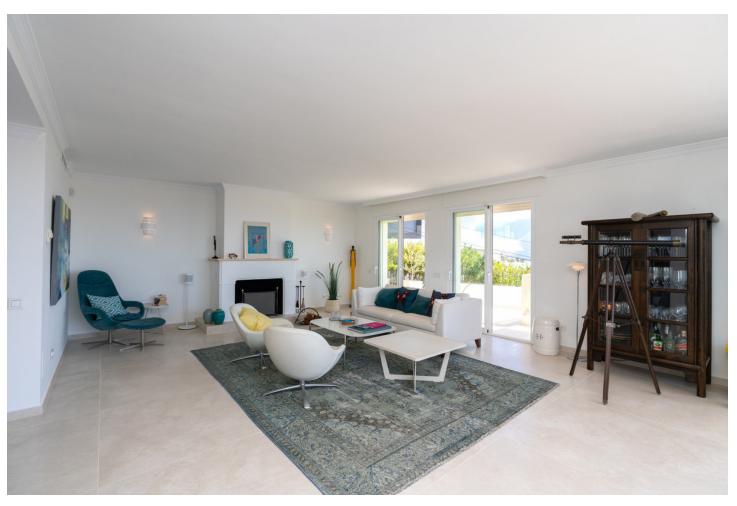

## Sales - Apartment - Benahavís 1.050.000€

Benahavís Apartment

Community: 6,180 EUR / year IBI: 985 EUR / year Rubbish: 100 EUR / year

3

3.5

266 m<sup>2</sup>

MAGNIFICENT SPACIOUS DUPLEX APARTMENT WITH BREATHTAKING PANORAMIC VIEWS TO THE SEA, TO GIBRALTAR AND THE AFRICAN COAST, SITUATED IN LAS COLINAS DE LA HEREDIA, A CHARMING GATED COMMUNITY ABOUT 5 KMS NORTH OF SAN PEDRO. RECENTLY RENOVATED TO HIGH STANDARD. ACCOMMODATION ON TWO FLOORS. THE MAIN FLOOR: ENTRANCE HALL, GUEST TOILET, LARGE LIVING ROOM WITH FIREPLACE AND ACCESS TO SUPERB SOUTH-FACING TERRACE WITH OPEN VIEWS, SEPARATED DINING ROOM, LOVELY FULLY EQUIPPED MODERN KITCHEN WITH PANTRY AND LAUNDRY ROOM AND EXIT TO ANOTHER TERRACE WITH EAST ORIENTATION. GROUND FLOOR: 3 DOUBLE BEDROOMS, 3 BATHROOMS, EXTRA LIVING ROOM. TERRACES. UNDERFLOOR HEATING AND AIR CONDITIONING. COVERED PARKING AND EXTRA CLOSED GARAGE. COMMUNAL SWIMMING-POOL.