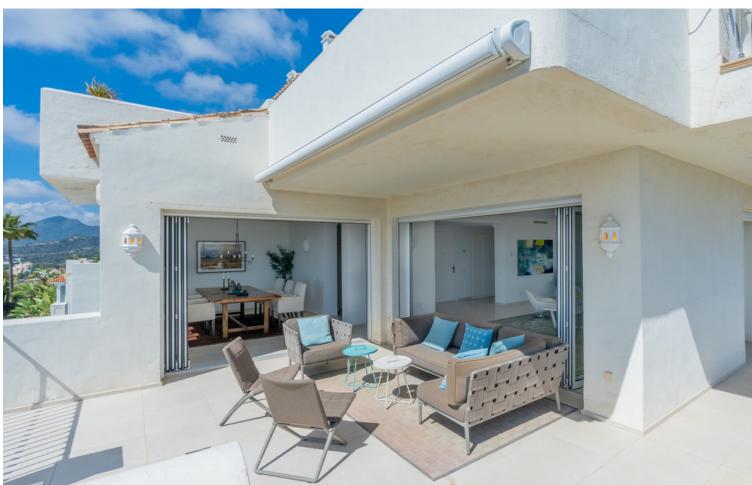

## Sales - Apartment - Benahavís 1.050.000€

Benahavís Apartment

Community: 6,180 EUR / year IBI: 985 EUR / year Rubbish: 100 EUR / year

3

3.5

266 m<sup>2</sup>

MAGNIFICENT SPACIOUS DUPLEX APARTMENT WITH BREATHTAKING PANORAMIC VIEWS TO THE SEA, TO GIBRALTAR AND THE AFRICAN COAST, SITUATED IN LAS COLINAS DE LA HEREDIA, A CHARMING GATED COMMUNITY ABOUT 5 KMS NORTH OF SAN PEDRO. RECENTLY RENOVATED TO HIGH STANDARD. ACCOMMODATION ON TWO FLOORS. THE MAIN FLOOR: ENTRANCE HALL, GUEST TOILET, LARGE LIVING ROOM WITH FIREPLACE AND ACCESS TO SUPERB SOUTH-FACING TERRACE WITH OPEN VIEWS, SEPARATED DINING ROOM, LOVELY FULLY EQUIPPED MODERN KITCHEN WITH PANTRY AND LAUNDRY ROOM AND EXIT TO ANOTHER TERRACE WITH EAST ORIENTATION. GROUND FLOOR: 3 DOUBLE BEDROOMS, 3 BATHROOMS, EXTRA LIVING ROOM. TERRACES. UNDERFLOOR HEATING AND AIR CONDITIONING. COVERED PARKING AND EXTRA CLOSED GARAGE. COMMUNAL SWIMMING-POOL.