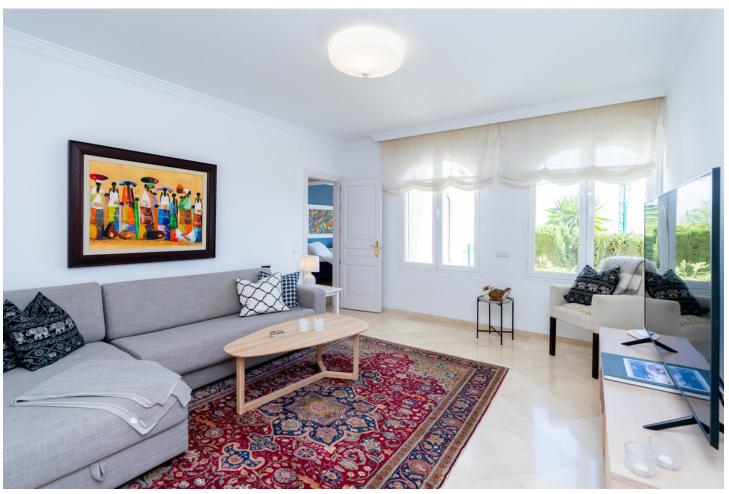

## Sales - Apartment - Benahavís 1.050.000€

Benahavís Apartment

Community: 6,180 EUR / year IBI: 985 EUR / year Rubbish: 100 EUR / year

3

3.5

266 m<sup>2</sup>

MAGNIFICENT SPACIOUS DUPLEX APARTMENT WITH BREATHTAKING PANORAMIC VIEWS TO THE SEA, TO GIBRALTAR AND THE AFRICAN COAST, SITUATED IN LAS COLINAS DE LA HEREDIA, A CHARMING GATED COMMUNITY ABOUT 5 KMS NORTH OF SAN PEDRO. RECENTLY RENOVATED TO HIGH STANDARD. ACCOMMODATION ON TWO FLOORS. THE MAIN FLOOR: ENTRANCE HALL, GUEST TOILET, LARGE LIVING ROOM WITH FIREPLACE AND ACCESS TO SUPERB SOUTH-FACING TERRACE WITH OPEN VIEWS, SEPARATED DINING ROOM, LOVELY FULLY EQUIPPED MODERN KITCHEN WITH PANTRY AND LAUNDRY ROOM AND EXIT TO ANOTHER TERRACE WITH EAST ORIENTATION. GROUND FLOOR: 3 DOUBLE BEDROOMS, 3 BATHROOMS, EXTRA LIVING ROOM. TERRACES. UNDERFLOOR HEATING AND AIR CONDITIONING. COVERED PARKING AND EXTRA CLOSED GARAGE. COMMUNAL SWIMMING-POOL.