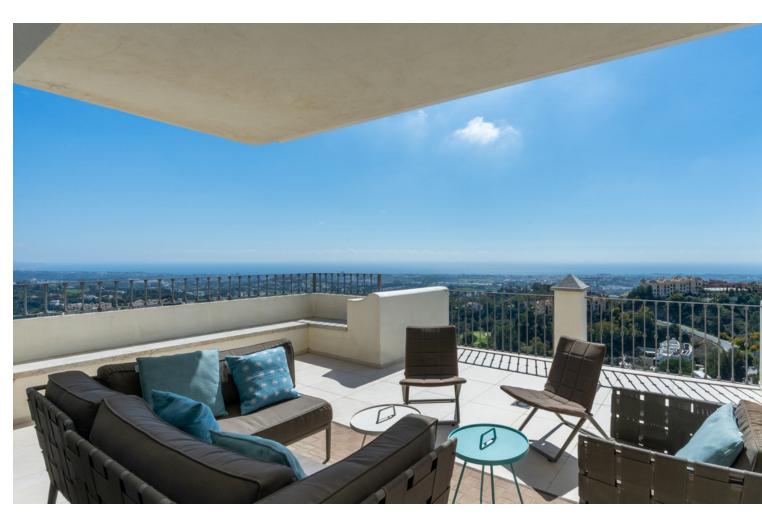

## Sales - Apartment - Benahavís 1.050.000€

Benahavís Apartment

Community: 6,180 EUR / year IBI: 985 EUR / year Rubbish: 100 EUR / year

3

3.5

266 m<sup>2</sup>

MAGNIFICENT SPACIOUS DUPLEX APARTMENT WITH BREATHTAKING PANORAMIC VIEWS TO THE SEA, TO GIBRALTAR AND THE AFRICAN COAST, SITUATED IN LAS COLINAS DE LA HEREDIA, A CHARMING GATED COMMUNITY ABOUT 5 KMS NORTH OF SAN PEDRO. RECENTLY RENOVATED TO HIGH STANDARD. ACCOMMODATION ON TWO FLOORS. THE MAIN FLOOR: ENTRANCE HALL, GUEST TOILET, LARGE LIVING ROOM WITH FIREPLACE AND ACCESS TO SUPERB SOUTH-FACING TERRACE WITH OPEN VIEWS, SEPARATED DINING ROOM, LOVELY FULLY EQUIPPED MODERN KITCHEN WITH PANTRY AND LAUNDRY ROOM AND EXIT TO ANOTHER TERRACE WITH EAST ORIENTATION. GROUND FLOOR: 3 DOUBLE BEDROOMS, 3 BATHROOMS, EXTRA LIVING ROOM. TERRACES. UNDERFLOOR HEATING AND AIR CONDITIONING. COVERED PARKING AND EXTRA CLOSED GARAGE. COMMUNAL SWIMMING-POOL.