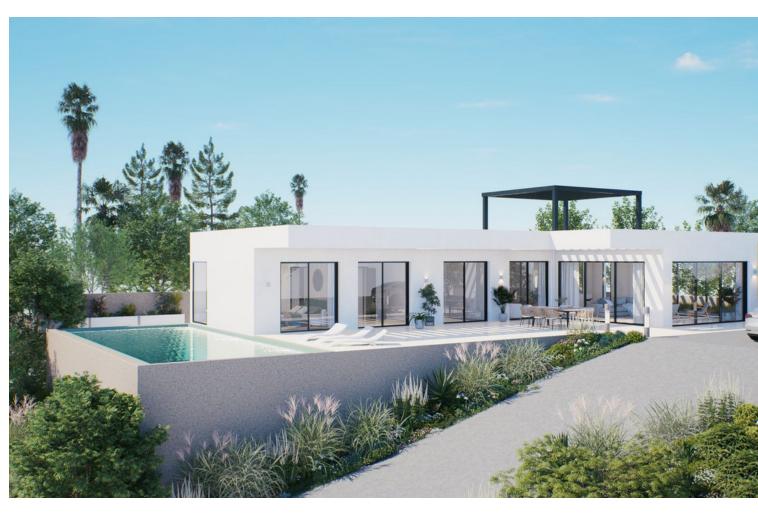

## Sales - House - Mijas 899.000€

Mijas House

3

2

154 m2

706 m<sup>2</sup>

BEAUTIFULLY DESIGNED LUXURY VILLA IN MIJAS. Tailor made villa, customised to clients wishes, off plan price from. An independent, energy efficient and sustainably built luxury villa in Cerros del Aguila. A unique contemporary design, featuring the highest quality fittings to ensure functionality and optimum comfort. This 3-bedroom, 2 bathroom, modern, spacious, L-shaped one-level villa with a built area of 174 m<sup>2</sup> plus 100m2 terrace. There is also a large private parking area. The floor to ceiling, energy efficient windows allow you to enjoy the beautiful views over the Mijas mountains and the entire city of Fuengirola. You can enjoy sunlight in all 3 bedrooms and a spacious open plan living room. The rooms lead directly to the terrace where you can enjoy a beautiful landscaped garden and your own private swimming pool. The villa offers you a possibility to build a roof terrace and many optional extras to choose from such as an indoor garage, outdoor kitchen, pergolas. The villa is designed to bring a natural light into your home and create a sense of harmony and wellbeing. This modern and contemporary open plan design has been created by the team of architects whose priorities are an eye for detail, priority for sustainable building and a careful use of quality materials and natural colours. A buyer has a possibility to customise design elements, add extra space and select optional extras to meet their specific needs and wishes. The villa is located in Cerros del Aguila in Mijas Costa, 10 minutes' drive from the beach and Fuengirola. There is a small supermarket, a few restaurants and a large common area with playground, tennis, swimming pool and a children's pool in the area. There is a planned large Gran Parque de Mijas to be built within the next few years, one of the biggest parks in Malaga area.