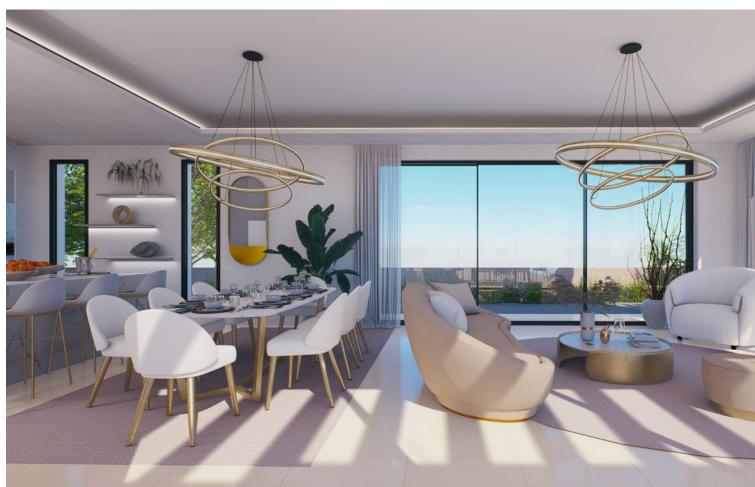

## Sales - House - Mijas 899.000€

Mijas House

3

2

154 m2

706 m<sup>2</sup>

BEAUTIFULLY DESIGNED LUXURY VILLA IN MIJAS. Tailor made villa, customised to clients wishes, off plan price from. An independent, energy efficient and sustainably built luxury villa in Cerros del Aguila. A unique contemporary design, featuring the highest quality fittings to ensure functionality and optimum comfort. This 3-bedroom, 2 bathroom, modern, spacious, L-shaped one-level villa with a built area of 174 m<sup>2</sup> plus 100m2 terrace. There is also a large private parking area. The floor to ceiling, energy efficient windows allow you to enjoy the beautiful views over the Mijas mountains and the entire city of Fuengirola. You can enjoy sunlight in all 3 bedrooms and a spacious open plan living room. The rooms lead directly to the terrace where you can enjoy a beautiful landscaped garden and your own private swimming pool. The villa offers you a possibility to build a roof terrace and many optional extras to choose from such as an indoor garage, outdoor kitchen, pergolas. The villa is designed to bring a natural light into your home and create a sense of harmony and wellbeing. This modern and contemporary open plan design has been created by the team of architects whose priorities are an eye for detail, priority for sustainable building and a careful use of quality materials and natural colours. A buyer has a possibility to customise design elements, add extra space and select optional extras to meet their specific needs and wishes. The villa is located in Cerros del Aguila in Mijas Costa, 10 minutes' drive from the beach and Fuengirola. There is a small supermarket, a few restaurants and a large common area with playground, tennis, swimming pool and a children's pool in the area. There is a planned large Gran Parque de Mijas to be built within the next few years, one of the biggest parks in Malaga area.