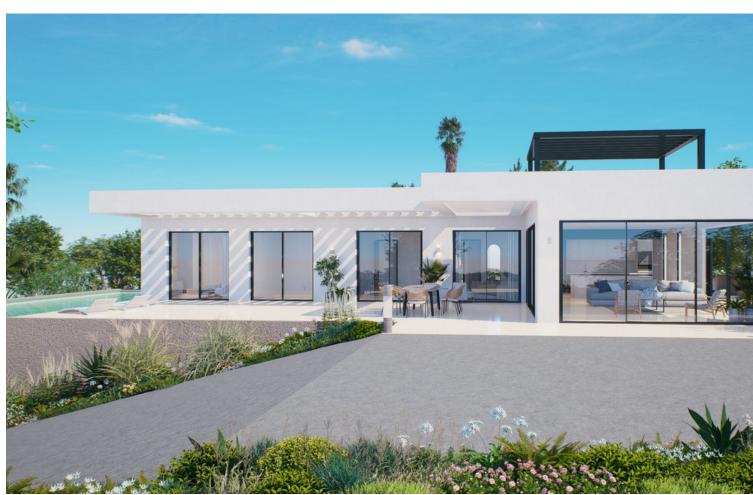

## Sales - House - Mijas 899.000€

Mijas House

3

2

154 m2

706 m<sup>2</sup>

BEAUTIFULLY DESIGNED LUXURY VILLA IN MIJAS. Tailor made villa, customised to clients wishes, off plan price from. An independent, energy efficient and sustainably built luxury villa in Cerros del Aguila. A unique contemporary design, featuring the highest quality fittings to ensure functionality and optimum comfort. This 3-bedroom, 2 bathroom, modern, spacious, L-shaped one-level villa with a built area of 174 m<sup>2</sup> plus 100m2 terrace. There is also a large private parking area. The floor to ceiling, energy efficient windows allow you to enjoy the beautiful views over the Mijas mountains and the entire city of Fuengirola. You can enjoy sunlight in all 3 bedrooms and a spacious open plan living room. The rooms lead directly to the terrace where you can enjoy a beautiful landscaped garden and your own private swimming pool. The villa offers you a possibility to build a roof terrace and many optional extras to choose from such as an indoor garage, outdoor kitchen, pergolas. The villa is designed to bring a natural light into your home and create a sense of harmony and wellbeing. This modern and contemporary open plan design has been created by the team of architects whose priorities are an eye for detail, priority for sustainable building and a careful use of quality materials and natural colours. A buyer has a possibility to customise design elements, add extra space and select optional extras to meet their specific needs and wishes. The villa is located in Cerros del Aguila in Mijas Costa, 10 minutes' drive from the beach and Fuengirola. There is a small supermarket, a few restaurants and a large common area with playground, tennis, swimming pool and a children's pool in the area. There is a planned large Gran Parque de Mijas to be built within the next few years, one of the biggest parks in Malaga area.