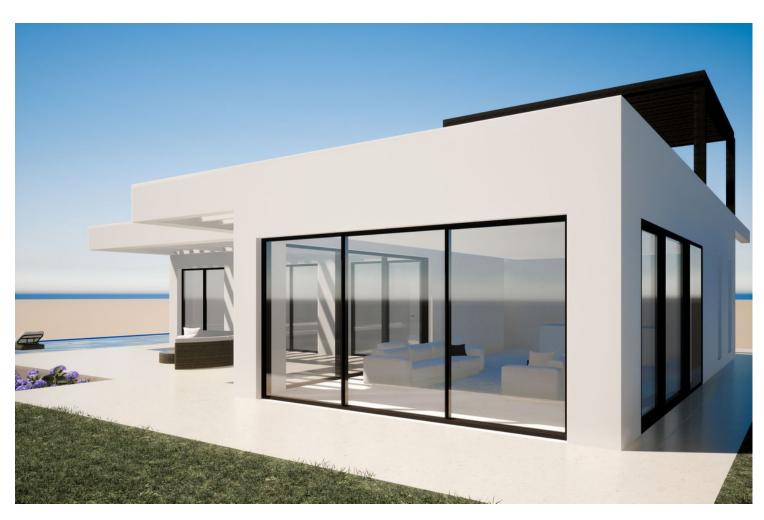

## Sales - House - Mijas 899.000€

Mijas House

3

2

154 m2

706 m<sup>2</sup>

BEAUTIFULLY DESIGNED LUXURY VILLA IN MIJAS. Tailor made villa, customised to clients wishes, off plan price from. An independent, energy efficient and sustainably built luxury villa in Cerros del Aguila. A unique contemporary design, featuring the highest quality fittings to ensure functionality and optimum comfort. This 3-bedroom, 2 bathroom, modern, spacious, L-shaped one-level villa with a built area of 174 m<sup>2</sup> plus 100m2 terrace. There is also a large private parking area. The floor to ceiling, energy efficient windows allow you to enjoy the beautiful views over the Mijas mountains and the entire city of Fuengirola. You can enjoy sunlight in all 3 bedrooms and a spacious open plan living room. The rooms lead directly to the terrace where you can enjoy a beautiful landscaped garden and your own private swimming pool. The villa offers you a possibility to build a roof terrace and many optional extras to choose from such as an indoor garage, outdoor kitchen, pergolas. The villa is designed to bring a natural light into your home and create a sense of harmony and wellbeing. This modern and contemporary open plan design has been created by the team of architects whose priorities are an eye for detail, priority for sustainable building and a careful use of quality materials and natural colours. A buyer has a possibility to customise design elements, add extra space and select optional extras to meet their specific needs and wishes. The villa is located in Cerros del Aguila in Mijas Costa, 10 minutes' drive from the beach and Fuengirola. There is a small supermarket, a few restaurants and a large common area with playground, tennis, swimming pool and a children's pool in the area. There is a planned large Gran Parque de Mijas to be built within the next few years, one of the biggest parks in Malaga area.