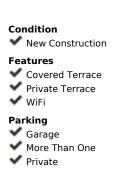

## Sales - House - Mijas 899.000€

Mijas House

3

2

154 m2

706 m<sup>2</sup>

BEAUTIFULLY DESIGNED LUXURY VILLA IN MIJAS. Tailor made villa, customised to clients wishes, off plan price from. An independent, energy efficient and sustainably built luxury villa in Cerros del Aguila. A unique contemporary design, featuring the highest quality fittings to ensure functionality and optimum comfort. This 3-bedroom, 2 bathroom, modern, spacious, L-shaped one-level villa with a built area of 174 m<sup>2</sup> plus 100m2 terrace. There is also a large private parking area. The floor to ceiling, energy efficient windows allow you to enjoy the beautiful views over the Mijas mountains and the entire city of Fuengirola. You can enjoy sunlight in all 3 bedrooms and a spacious open plan living room. The rooms lead directly to the terrace where you can enjoy a beautiful landscaped garden and your own private swimming pool. The villa offers you a possibility to build a roof terrace and many optional extras to choose from such as an indoor garage, outdoor kitchen, pergolas. The villa is designed to bring a natural light into your home and create a sense of harmony and wellbeing. This modern and contemporary open plan design has been created by the team of architects whose priorities are an eye for detail, priority for sustainable building and a careful use of quality materials and natural colours. A buyer has a possibility to customise design elements, add extra space and select optional extras to meet their specific needs and wishes. The villa is located in Cerros del Aguila in Mijas Costa, 10 minutes' drive from the beach and Fuengirola. There is a small supermarket, a few restaurants and a large common area with playground, tennis, swimming pool and a children's pool in the area. There is a planned large Gran Parque de Mijas to be built within the next few years, one of the biggest parks in Malaga area.