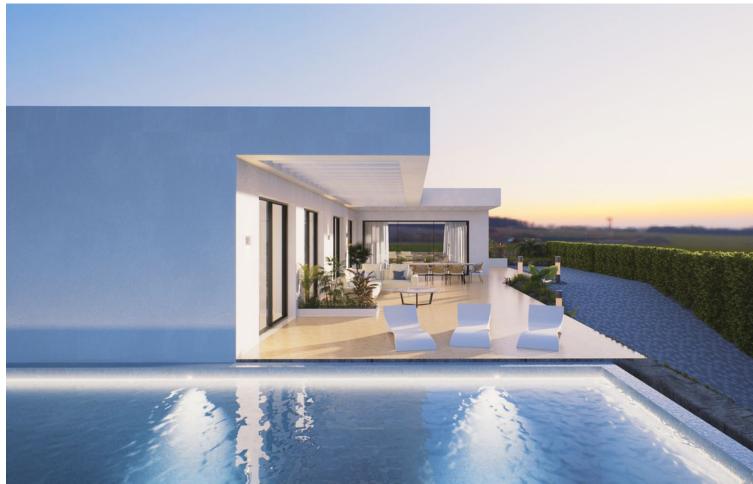

## Sales - House - Mijas 899.000€

Mijas House

3

2

154 m2

706 m<sup>2</sup>

BEAUTIFULLY DESIGNED LUXURY VILLA IN MIJAS. Tailor made villa, customised to clients wishes, off plan price from. An independent, energy efficient and sustainably built luxury villa in Cerros del Aguila. A unique contemporary design, featuring the highest quality fittings to ensure functionality and optimum comfort. This 3-bedroom, 2 bathroom, modern, spacious, L-shaped one-level villa with a built area of 174 m<sup>2</sup> plus 100m2 terrace. There is also a large private parking area. The floor to ceiling, energy efficient windows allow you to enjoy the beautiful views over the Mijas mountains and the entire city of Fuengirola. You can enjoy sunlight in all 3 bedrooms and a spacious open plan living room. The rooms lead directly to the terrace where you can enjoy a beautiful landscaped garden and your own private swimming pool. The villa offers you a possibility to build a roof terrace and many optional extras to choose from such as an indoor garage, outdoor kitchen, pergolas. The villa is designed to bring a natural light into your home and create a sense of harmony and wellbeing. This modern and contemporary open plan design has been created by the team of architects whose priorities are an eye for detail, priority for sustainable building and a careful use of quality materials and natural colours. A buyer has a possibility to customise design elements, add extra space and select optional extras to meet their specific needs and wishes. The villa is located in Cerros del Aguila in Mijas Costa, 10 minutes' drive from the beach and Fuengirola. There is a small supermarket, a few restaurants and a large common area with playground, tennis, swimming pool and a children's pool in the area. There is a planned large Gran Parque de Mijas to be built within the next few years, one of the biggest parks in Malaga area.