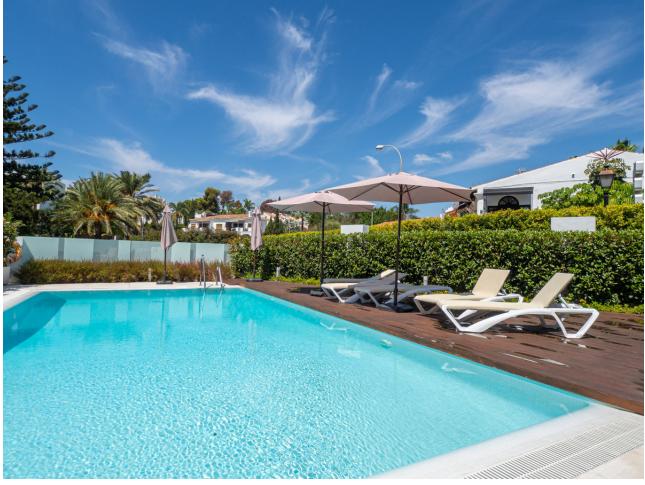

## Sales - Apartment - Puerto Banús 900.000€

Puerto Banús Apartment

Community: 2,328 EUR / year

2

2

94 m2

The property comprises of an open plan lounge and kitchen with is fully equipped with Siemens appliances; two bedrooms, both with bathrooms including the master bedroom suite which has twin basins and a large walk-in rain shower. Both bedrooms have quality fitted wardrobes. The lounge leads directly onto the large, double width terrace which enjoys some sunshine in the afternoon. Royal Banús was constructed by Taylor Wimpey to a very high standard and has a private swimming pool and deck area, and whilst the property is a resale for tax purposes (7%), the property has never been used or lived in. There is an underground parking space, and a store room included in the price