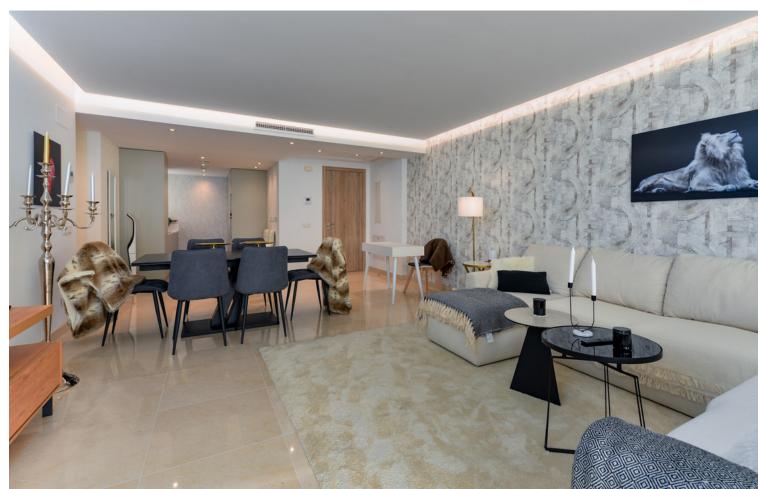

## Sales - Apartment - Puerto Banús 900.000€

Puerto Banús Apartment

Community: 2,328 EUR / year

2

2

94 m2

The property comprises of an open plan lounge and kitchen with is fully equipped with Siemens appliances; two bedrooms, both with bathrooms including the master bedroom suite which has twin basins and a large walk-in rain shower. Both bedrooms have quality fitted wardrobes. The lounge leads directly onto the large, double width terrace which enjoys some sunshine in the afternoon. Royal Banús was constructed by Taylor Wimpey to a very high standard and has a private swimming pool and deck area, and whilst the property is a resale for tax purposes (7%), the property has never been used or lived in. There is an underground parking space, and a store room included in the price

| Orientation South  | Condition  Excellent  Recently Renovated  Recently Refurbished  New Construction | Pool Communal           | Climate Control  Air Conditioning  U/F/H Bathrooms |
|--------------------|----------------------------------------------------------------------------------|-------------------------|----------------------------------------------------|
| Views Urban Street | Features Covered Terrace Lift Fitted Wardrobes Storage Room Marble Flooring      | Furniture Not Furnished | Kitchen Fully Fitted                               |
| Garden<br>Communal | Security  Entry Phone                                                            | Parking Private         | Category<br>Luxury                                 |