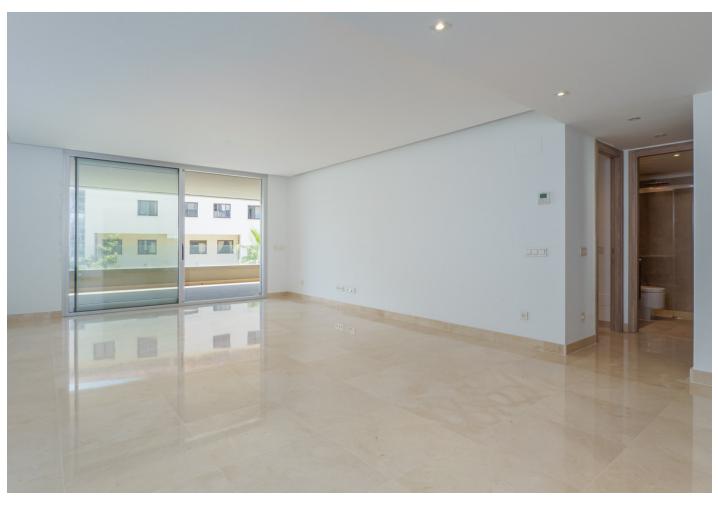

## Sales - Apartment - Puerto Banús 900.000€

Puerto Banús Apartment

Community: 2,328 EUR / year

2

2

94 m2

The property comprises of an open plan lounge and kitchen with is fully equipped with Siemens appliances; two bedrooms, both with bathrooms including the master bedroom suite which has twin basins and a large walk-in rain shower. Both bedrooms have quality fitted wardrobes. The lounge leads directly onto the large, double width terrace which enjoys some sunshine in the afternoon. Royal Banús was constructed by Taylor Wimpey to a very high standard and has a private swimming pool and deck area, and whilst the property is a resale for tax purposes (7%), the property has never been used or lived in. There is an underground parking space, and a store room included in the price