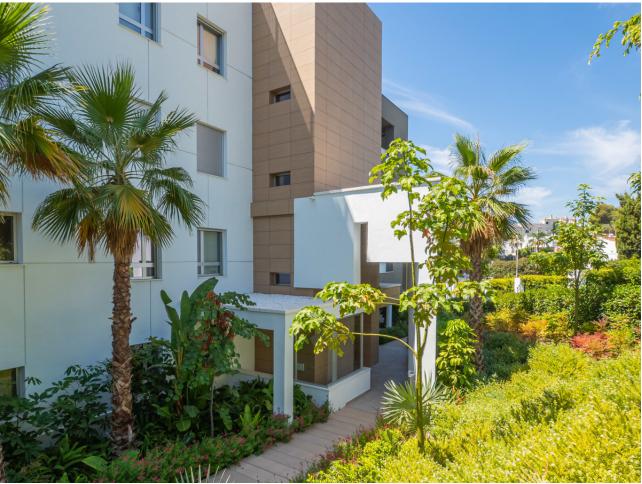

## Sales - Apartment - Puerto Banús 900.000€

Puerto Banús Apartment

Community: 2,328 EUR / year

2

2

94 m2

The property comprises of an open plan lounge and kitchen with is fully equipped with Siemens appliances; two bedrooms, both with bathrooms including the master bedroom suite which has twin basins and a large walk-in rain shower. Both bedrooms have quality fitted wardrobes. The lounge leads directly onto the large, double width terrace which enjoys some sunshine in the afternoon. Royal Banús was constructed by Taylor Wimpey to a very high standard and has a private swimming pool and deck area, and whilst the property is a resale for tax purposes (7%), the property has never been used or lived in. There is an underground parking space, and a store room included in the price