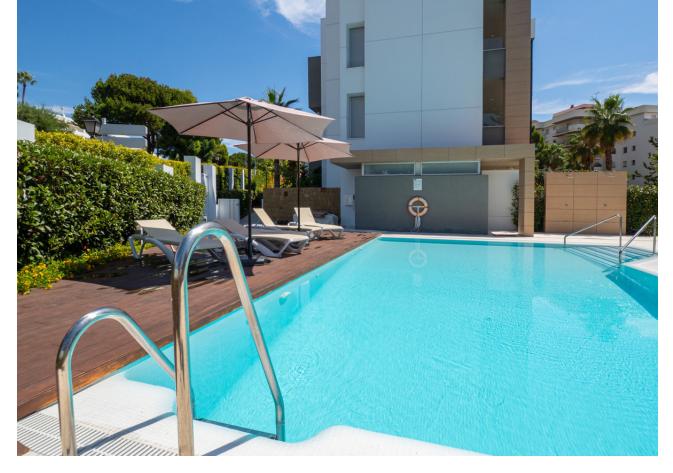

## Sales - Apartment - Puerto Banús 900.000€

Puerto Banús Apartment

Community: 2,328 EUR / year

2

2

94 m2

The property comprises of an open plan lounge and kitchen with is fully equipped with Siemens appliances; two bedrooms, both with bathrooms including the master bedroom suite which has twin basins and a large walk-in rain shower. Both bedrooms have quality fitted wardrobes. The lounge leads directly onto the large, double width terrace which enjoys some sunshine in the afternoon. Royal Banús was constructed by Taylor Wimpey to a very high standard and has a private swimming pool and deck area, and whilst the property is a resale for tax purposes (7%), the property has never been used or lived in. There is an underground parking space, and a store room included in the price