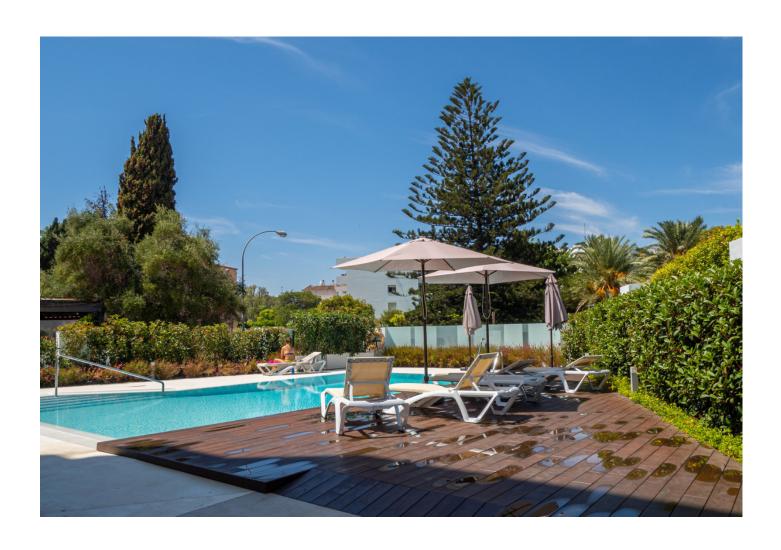

## Sales - Apartment - Puerto Banús 900.000€

Puerto Banús Apartment

Community: 2,328 EUR / year

2

2

94 m2

The property comprises of an open plan lounge and kitchen with is fully equipped with Siemens appliances; two bedrooms, both with bathrooms including the master bedroom suite which has twin basins and a large walk-in rain shower. Both bedrooms have quality fitted wardrobes. The lounge leads directly onto the large, double width terrace which enjoys some sunshine in the afternoon. Royal Banús was constructed by Taylor Wimpey to a very high standard and has a private swimming pool and deck area, and whilst the property is a resale for tax purposes (7%), the property has never been used or lived in. There is an underground parking space, and a store room included in the price