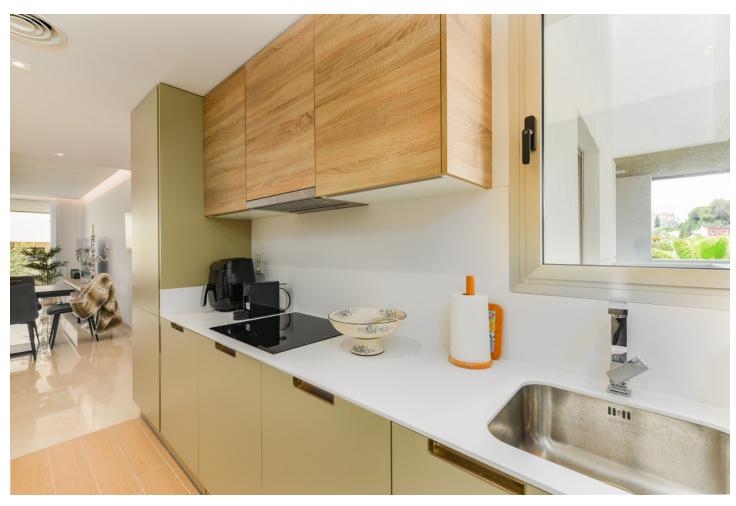

## Sales - Apartment - Puerto Banús 900.000€

Puerto Banús Apartment

Community: 2,328 EUR / year

2

2

94 m2

The property comprises of an open plan lounge and kitchen with is fully equipped with Siemens appliances; two bedrooms, both with bathrooms including the master bedroom suite which has twin basins and a large walk-in rain shower. Both bedrooms have quality fitted wardrobes. The lounge leads directly onto the large, double width terrace which enjoys some sunshine in the afternoon. Royal Banús was constructed by Taylor Wimpey to a very high standard and has a private swimming pool and deck area, and whilst the property is a resale for tax purposes (7%), the property has never been used or lived in. There is an underground parking space, and a store room included in the price