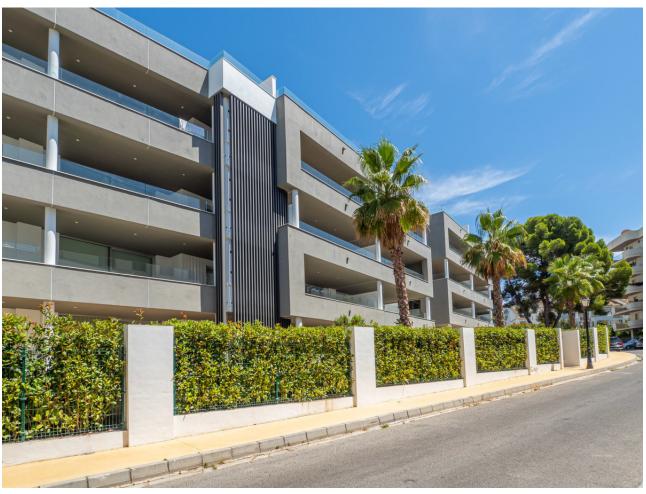

## Sales - Apartment - Puerto Banús 900.000€

Puerto Banús Apartment

Community: 2,328 EUR / year

2

2

94 m2

The property comprises of an open plan lounge and kitchen with is fully equipped with Siemens appliances; two bedrooms, both with bathrooms including the master bedroom suite which has twin basins and a large walk-in rain shower. Both bedrooms have quality fitted wardrobes. The lounge leads directly onto the large, double width terrace which enjoys some sunshine in the afternoon. Royal Banús was constructed by Taylor Wimpey to a very high standard and has a private swimming pool and deck area, and whilst the property is a resale for tax purposes (7%), the property has never been used or lived in. There is an underground parking space, and a store room included in the price