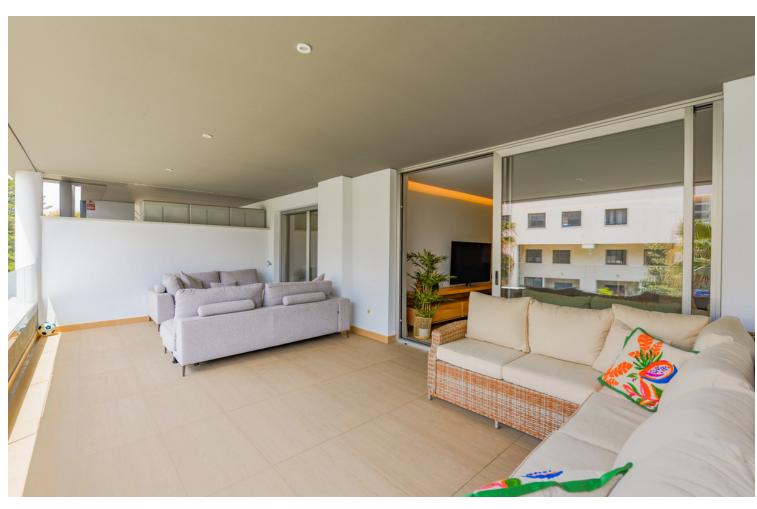

## Sales - Apartment - Puerto Banús 900.000€

Puerto Banús Apartment

Community: 2,328 EUR / year

2

2

94 m2

The property comprises of an open plan lounge and kitchen with is fully equipped with Siemens appliances; two bedrooms, both with bathrooms including the master bedroom suite which has twin basins and a large walk-in rain shower. Both bedrooms have quality fitted wardrobes. The lounge leads directly onto the large, double width terrace which enjoys some sunshine in the afternoon. Royal Banús was constructed by Taylor Wimpey to a very high standard and has a private swimming pool and deck area, and whilst the property is a resale for tax purposes (7%), the property has never been used or lived in. There is an underground parking space, and a store room included in the price