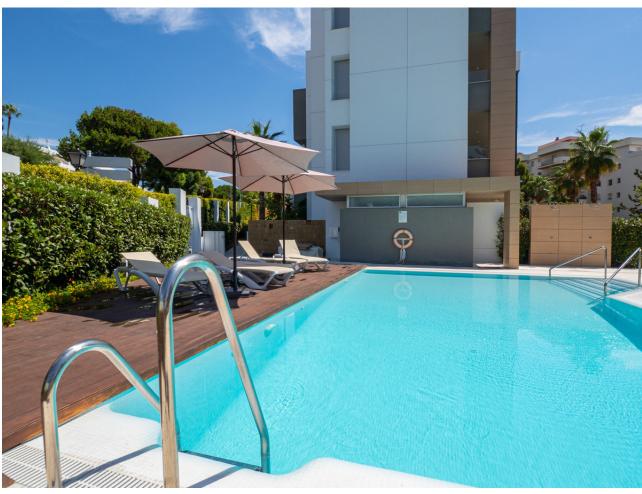

## Sales - Apartment - Puerto Banús 900.000€

Puerto Banús Apartment

Community: 2,328 EUR / year

2

2

94 m2

The property comprises of an open plan lounge and kitchen with is fully equipped with Siemens appliances; two bedrooms, both with bathrooms including the master bedroom suite which has twin basins and a large walk-in rain shower. Both bedrooms have quality fitted wardrobes. The lounge leads directly onto the large, double width terrace which enjoys some sunshine in the afternoon. Royal Banús was constructed by Taylor Wimpey to a very high standard and has a private swimming pool and deck area, and whilst the property is a resale for tax purposes (7%), the property has never been used or lived in. There is an underground parking space, and a store room included in the price