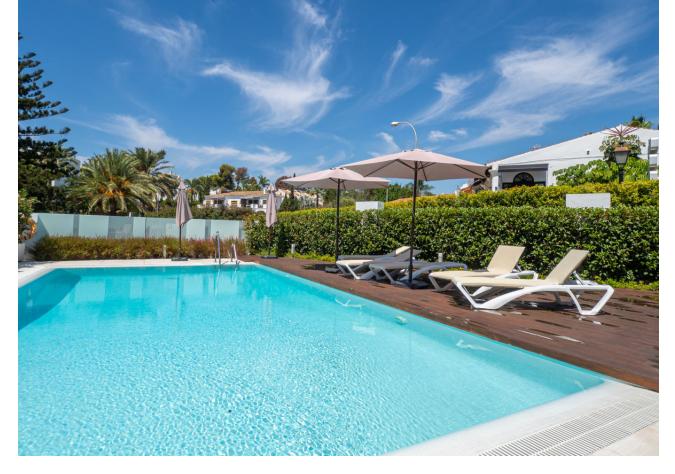

## Sales - Apartment - Puerto Banús 900.000€

Puerto Banús Apartment

Community: 2,328 EUR / year

2

2

94 m2

The property comprises of an open plan lounge and kitchen with is fully equipped with Siemens appliances; two bedrooms, both with bathrooms including the master bedroom suite which has twin basins and a large walk-in rain shower. Both bedrooms have quality fitted wardrobes. The lounge leads directly onto the large, double width terrace which enjoys some sunshine in the afternoon. Royal Banús was constructed by Taylor Wimpey to a very high standard and has a private swimming pool and deck area, and whilst the property is a resale for tax purposes (7%), the property has never been used or lived in. There is an underground parking space, and a store room included in the price