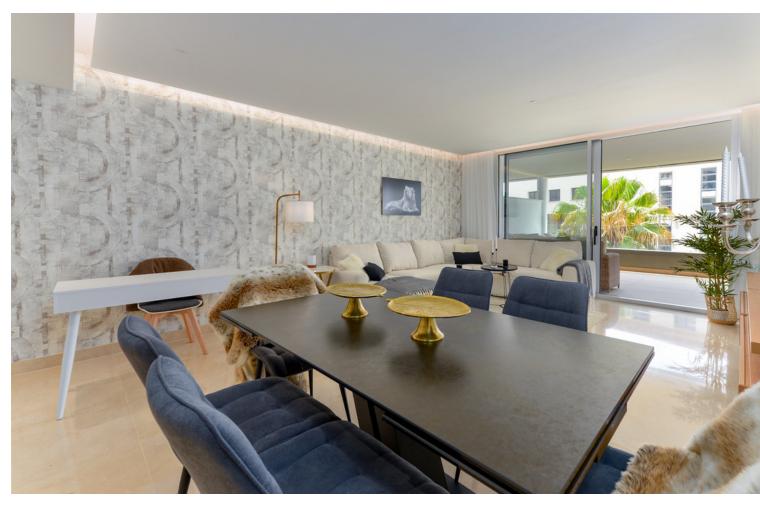

## Sales - Apartment - Puerto Banús 900.000€

Puerto Banús Apartment

Community: 2,328 EUR / year

2

2

94 m2

The property comprises of an open plan lounge and kitchen with is fully equipped with Siemens appliances; two bedrooms, both with bathrooms including the master bedroom suite which has twin basins and a large walk-in rain shower. Both bedrooms have quality fitted wardrobes. The lounge leads directly onto the large, double width terrace which enjoys some sunshine in the afternoon. Royal Banús was constructed by Taylor Wimpey to a very high standard and has a private swimming pool and deck area, and whilst the property is a resale for tax purposes (7%), the property has never been used or lived in. There is an underground parking space, and a store room included in the price