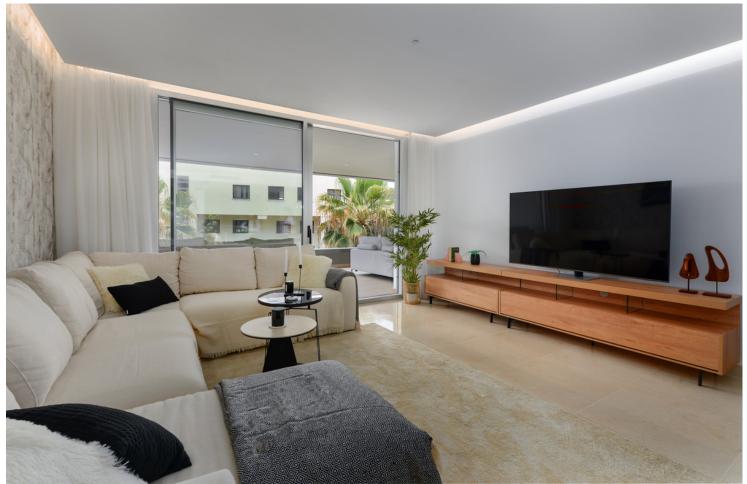

## Sales - Apartment - Puerto Banús 900.000€

Puerto Banús Apartment

Community: 2,328 EUR / year

2

2

94 m2

The property comprises of an open plan lounge and kitchen with is fully equipped with Siemens appliances; two bedrooms, both with bathrooms including the master bedroom suite which has twin basins and a large walk-in rain shower. Both bedrooms have quality fitted wardrobes. The lounge leads directly onto the large, double width terrace which enjoys some sunshine in the afternoon. Royal Banús was constructed by Taylor Wimpey to a very high standard and has a private swimming pool and deck area, and whilst the property is a resale for tax purposes (7%), the property has never been used or lived in. There is an underground parking space, and a store room included in the price