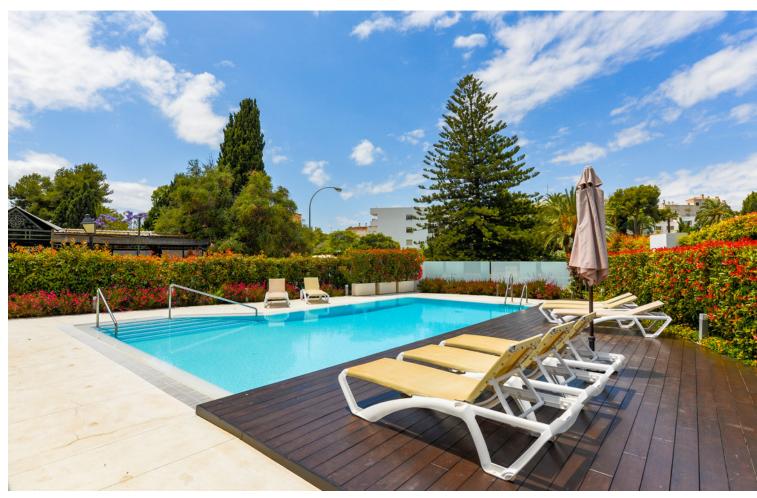

## Sales - Apartment - Puerto Banús 900.000€

Puerto Banús Apartment

Community: 2,328 EUR / year

2

2

94 m2

The property comprises of an open plan lounge and kitchen with is fully equipped with Siemens appliances; two bedrooms, both with bathrooms including the master bedroom suite which has twin basins and a large walk-in rain shower. Both bedrooms have quality fitted wardrobes. The lounge leads directly onto the large, double width terrace which enjoys some sunshine in the afternoon. Royal Banús was constructed by Taylor Wimpey to a very high standard and has a private swimming pool and deck area, and whilst the property is a resale for tax purposes (7%), the property has never been used or lived in. There is an underground parking space, and a store room included in the price

| Orientation South  | Condition  Excellent  Recently Renovated  Recently Refurbished  New Construction | Pool Communal           | Climate Control  Air Conditioning  U/F/H Bathrooms |
|--------------------|----------------------------------------------------------------------------------|-------------------------|----------------------------------------------------|
| Views Urban Street | Features Covered Terrace Lift Fitted Wardrobes Storage Room Marble Flooring      | Furniture Not Furnished | Kitchen Fully Fitted                               |
| Garden<br>Communal | Security  Entry Phone                                                            | Parking Private         | Category<br>Luxury                                 |