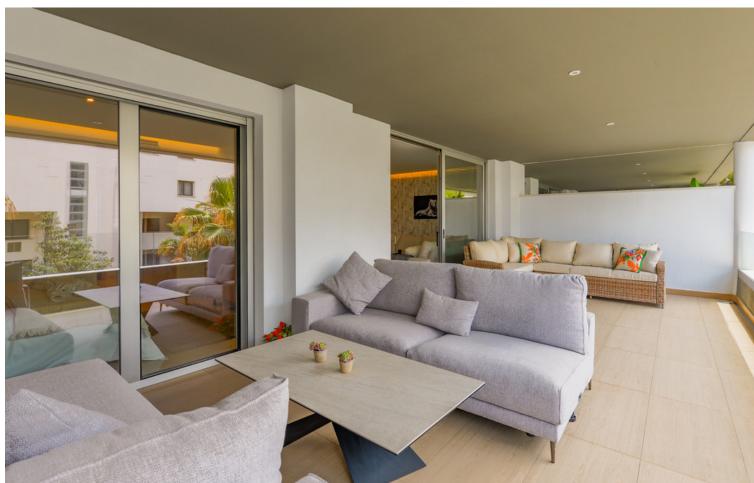

## Sales - Apartment - Puerto Banús 900.000€

Puerto Banús Apartment

Community: 2,328 EUR / year

2

2

94 m2

The property comprises of an open plan lounge and kitchen with is fully equipped with Siemens appliances; two bedrooms, both with bathrooms including the master bedroom suite which has twin basins and a large walk-in rain shower. Both bedrooms have quality fitted wardrobes. The lounge leads directly onto the large, double width terrace which enjoys some sunshine in the afternoon. Royal Banús was constructed by Taylor Wimpey to a very high standard and has a private swimming pool and deck area, and whilst the property is a resale for tax purposes (7%), the property has never been used or lived in. There is an underground parking space, and a store room included in the price