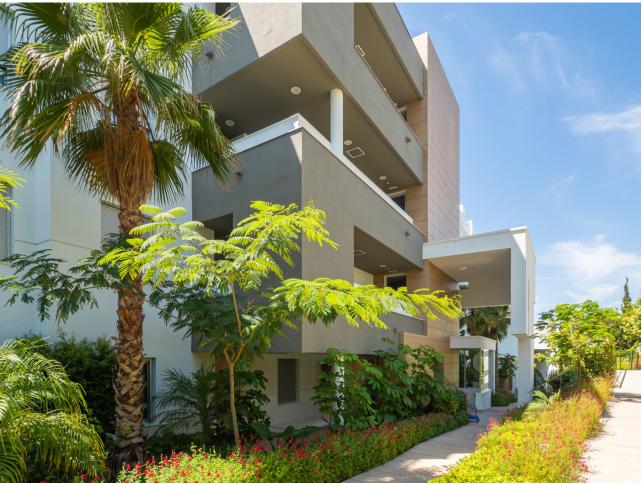

## Sales - Apartment - Puerto Banús 900.000€

Puerto Banús Apartment

Community: 2,328 EUR / year

2

2

94 m2

The property comprises of an open plan lounge and kitchen with is fully equipped with Siemens appliances; two bedrooms, both with bathrooms including the master bedroom suite which has twin basins and a large walk-in rain shower. Both bedrooms have quality fitted wardrobes. The lounge leads directly onto the large, double width terrace which enjoys some sunshine in the afternoon. Royal Banús was constructed by Taylor Wimpey to a very high standard and has a private swimming pool and deck area, and whilst the property is a resale for tax purposes (7%), the property has never been used or lived in. There is an underground parking space, and a store room included in the price