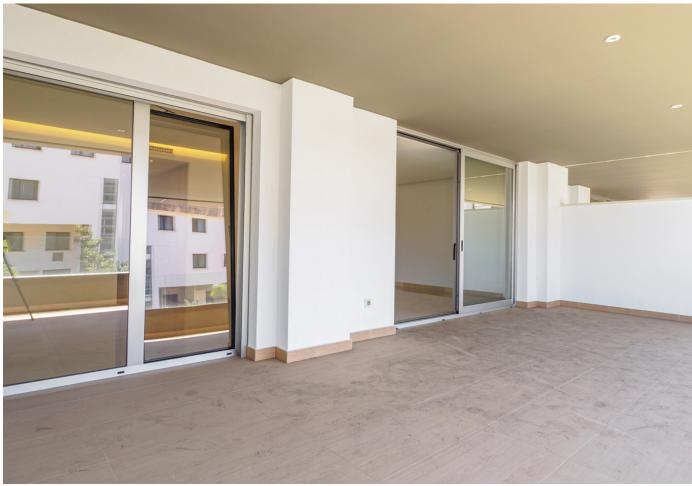

## Sales - Apartment - Puerto Banús 900.000€

Puerto Banús Apartment

Community: 2,328 EUR / year

2

2

94 m2

The property comprises of an open plan lounge and kitchen with is fully equipped with Siemens appliances; two bedrooms, both with bathrooms including the master bedroom suite which has twin basins and a large walk-in rain shower. Both bedrooms have quality fitted wardrobes. The lounge leads directly onto the large, double width terrace which enjoys some sunshine in the afternoon. Royal Banús was constructed by Taylor Wimpey to a very high standard and has a private swimming pool and deck area, and whilst the property is a resale for tax purposes (7%), the property has never been used or lived in. There is an underground parking space, and a store room included in the price