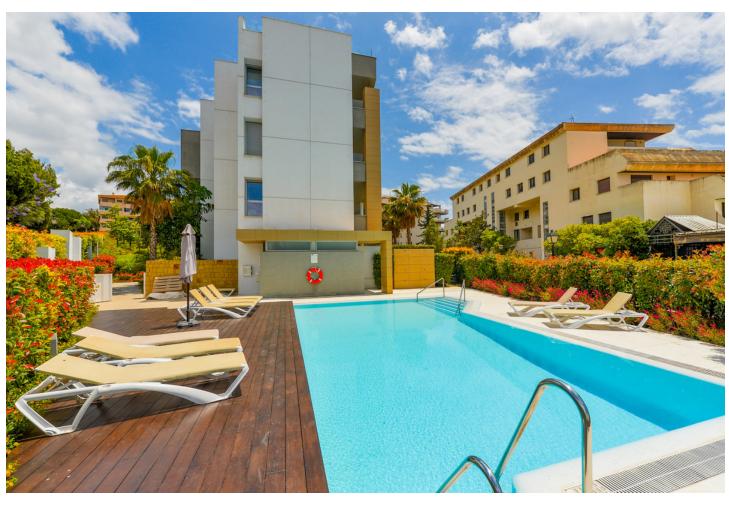

## Sales - Apartment - Puerto Banús 900.000€

Puerto Banús Apartment

Community: 2,328 EUR / year

2

2

94 m2

The property comprises of an open plan lounge and kitchen with is fully equipped with Siemens appliances; two bedrooms, both with bathrooms including the master bedroom suite which has twin basins and a large walk-in rain shower. Both bedrooms have quality fitted wardrobes. The lounge leads directly onto the large, double width terrace which enjoys some sunshine in the afternoon. Royal Banús was constructed by Taylor Wimpey to a very high standard and has a private swimming pool and deck area, and whilst the property is a resale for tax purposes (7%), the property has never been used or lived in. There is an underground parking space, and a store room included in the price

| Orientation South  | Condition  Excellent  Recently Renovated  Recently Refurbished  New Construction | Pool Communal           | Climate Control  Air Conditioning  U/F/H Bathrooms |
|--------------------|----------------------------------------------------------------------------------|-------------------------|----------------------------------------------------|
| Views Urban Street | Features Covered Terrace Lift Fitted Wardrobes Storage Room Marble Flooring      | Furniture Not Furnished | Kitchen Fully Fitted                               |
| Garden<br>Communal | Security  Entry Phone                                                            | Parking Private         | Category<br>Luxury                                 |