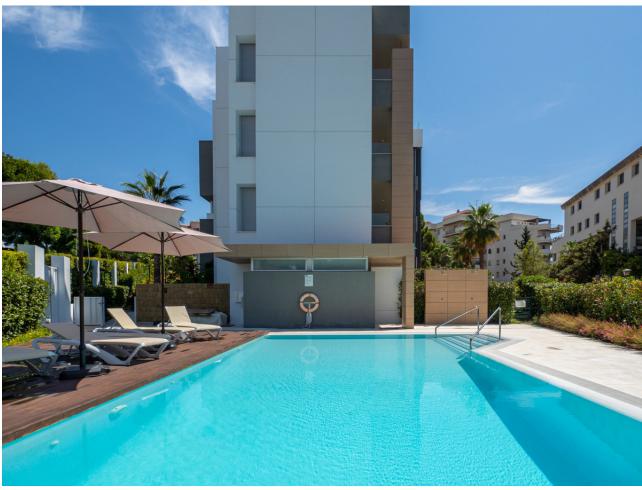

## Sales - Apartment - Puerto Banús 900.000€

Puerto Banús Apartment

Community: 2,328 EUR / year

2

2

94 m2

The property comprises of an open plan lounge and kitchen with is fully equipped with Siemens appliances; two bedrooms, both with bathrooms including the master bedroom suite which has twin basins and a large walk-in rain shower. Both bedrooms have quality fitted wardrobes. The lounge leads directly onto the large, double width terrace which enjoys some sunshine in the afternoon. Royal Banús was constructed by Taylor Wimpey to a very high standard and has a private swimming pool and deck area, and whilst the property is a resale for tax purposes (7%), the property has never been used or lived in. There is an underground parking space, and a store room included in the price

| Orientation South  | Condition  Excellent  Recently Renovated  Recently Refurbished  New Construction | Pool Communal           | Climate Control  Air Conditioning  U/F/H Bathrooms |
|--------------------|----------------------------------------------------------------------------------|-------------------------|----------------------------------------------------|
| Views Urban Street | Features Covered Terrace Lift Fitted Wardrobes Storage Room Marble Flooring      | Furniture Not Furnished | Kitchen Fully Fitted                               |
| Garden<br>Communal | Security  Entry Phone                                                            | Parking Private         | Category<br>Luxury                                 |