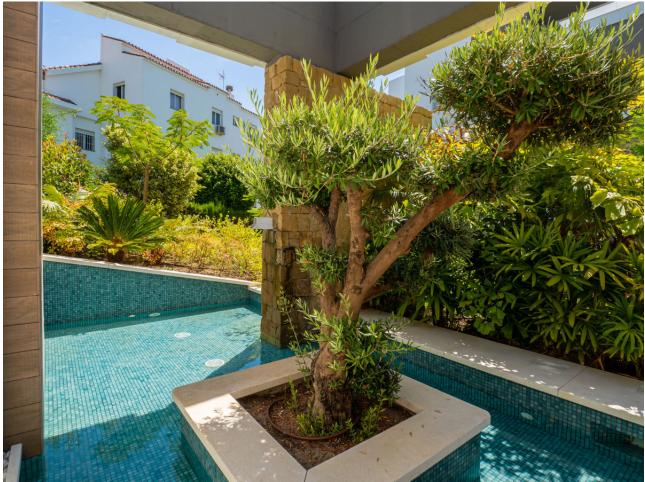

## Sales - Apartment - Puerto Banús 900.000€

Puerto Banús Apartment

Community: 2,328 EUR / year

2

2

94 m2

The property comprises of an open plan lounge and kitchen with is fully equipped with Siemens appliances; two bedrooms, both with bathrooms including the master bedroom suite which has twin basins and a large walk-in rain shower. Both bedrooms have quality fitted wardrobes. The lounge leads directly onto the large, double width terrace which enjoys some sunshine in the afternoon. Royal Banús was constructed by Taylor Wimpey to a very high standard and has a private swimming pool and deck area, and whilst the property is a resale for tax purposes (7%), the property has never been used or lived in. There is an underground parking space, and a store room included in the price