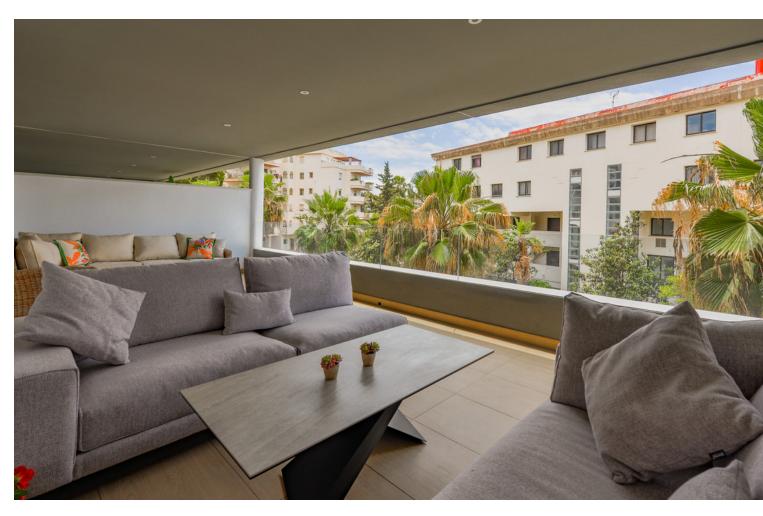

## Sales - Apartment - Puerto Banús 900.000€

Puerto Banús Apartment

Community: 2,328 EUR / year

2

2

94 m2

The property comprises of an open plan lounge and kitchen with is fully equipped with Siemens appliances; two bedrooms, both with bathrooms including the master bedroom suite which has twin basins and a large walk-in rain shower. Both bedrooms have quality fitted wardrobes. The lounge leads directly onto the large, double width terrace which enjoys some sunshine in the afternoon. Royal Banús was constructed by Taylor Wimpey to a very high standard and has a private swimming pool and deck area, and whilst the property is a resale for tax purposes (7%), the property has never been used or lived in. There is an underground parking space, and a store room included in the price