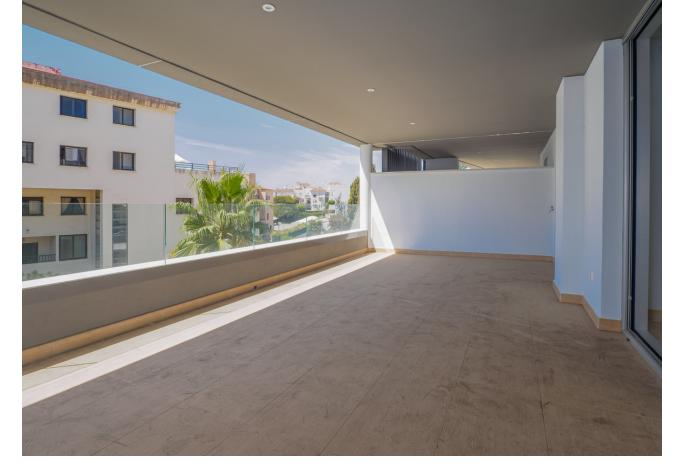

## Sales - Apartment - Puerto Banús 900.000€

Puerto Banús Apartment

Community: 2,328 EUR / year

2

2

94 m2

The property comprises of an open plan lounge and kitchen with is fully equipped with Siemens appliances; two bedrooms, both with bathrooms including the master bedroom suite which has twin basins and a large walk-in rain shower. Both bedrooms have quality fitted wardrobes. The lounge leads directly onto the large, double width terrace which enjoys some sunshine in the afternoon. Royal Banús was constructed by Taylor Wimpey to a very high standard and has a private swimming pool and deck area, and whilst the property is a resale for tax purposes (7%), the property has never been used or lived in. There is an underground parking space, and a store room included in the price