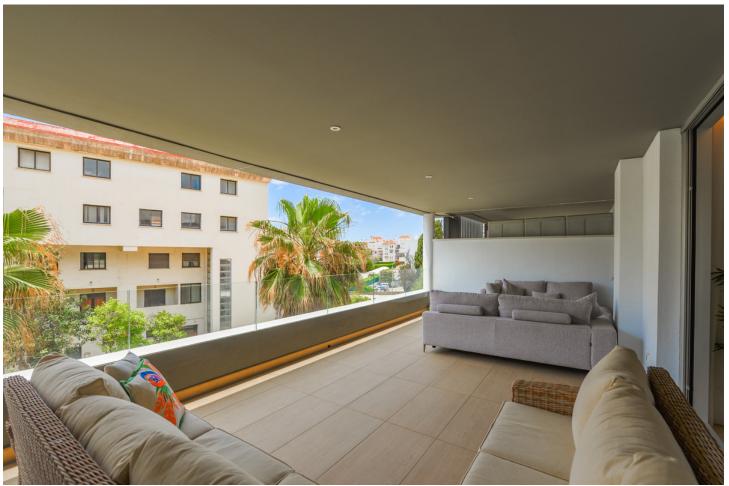

## Sales - Apartment - Puerto Banús 900.000€

Puerto Banús Apartment

Community: 2,328 EUR / year

2

2

94 m2

The property comprises of an open plan lounge and kitchen with is fully equipped with Siemens appliances; two bedrooms, both with bathrooms including the master bedroom suite which has twin basins and a large walk-in rain shower. Both bedrooms have quality fitted wardrobes. The lounge leads directly onto the large, double width terrace which enjoys some sunshine in the afternoon. Royal Banús was constructed by Taylor Wimpey to a very high standard and has a private swimming pool and deck area, and whilst the property is a resale for tax purposes (7%), the property has never been used or lived in. There is an underground parking space, and a store room included in the price