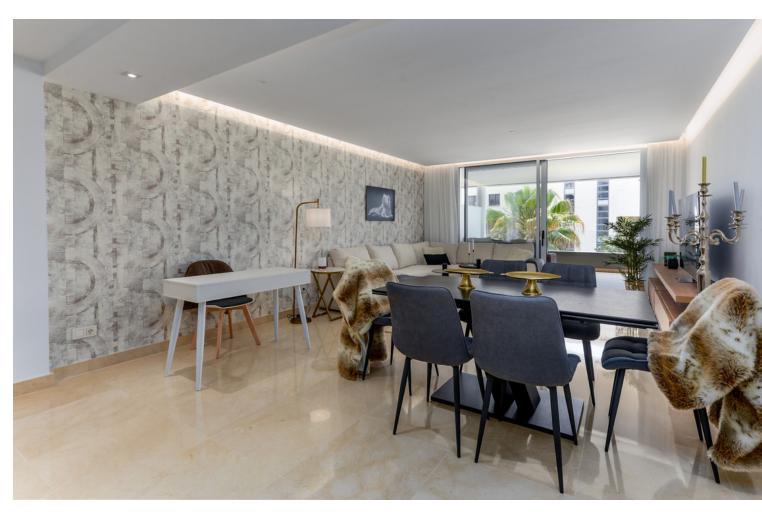

## Sales - Apartment - Puerto Banús 900.000€

Puerto Banús Apartment

Community: 2,328 EUR / year

2

2

94 m2

The property comprises of an open plan lounge and kitchen with is fully equipped with Siemens appliances; two bedrooms, both with bathrooms including the master bedroom suite which has twin basins and a large walk-in rain shower. Both bedrooms have quality fitted wardrobes. The lounge leads directly onto the large, double width terrace which enjoys some sunshine in the afternoon. Royal Banús was constructed by Taylor Wimpey to a very high standard and has a private swimming pool and deck area, and whilst the property is a resale for tax purposes (7%), the property has never been used or lived in. There is an underground parking space, and a store room included in the price

| Orientation South  | Condition  Excellent  Recently Renovated  Recently Refurbished  New Construction | Pool Communal           | Climate Control  Air Conditioning  U/F/H Bathrooms |
|--------------------|----------------------------------------------------------------------------------|-------------------------|----------------------------------------------------|
| Views Urban Street | Features Covered Terrace Lift Fitted Wardrobes Storage Room Marble Flooring      | Furniture Not Furnished | Kitchen Fully Fitted                               |
| Garden<br>Communal | Security  Entry Phone                                                            | Parking Private         | Category<br>Luxury                                 |