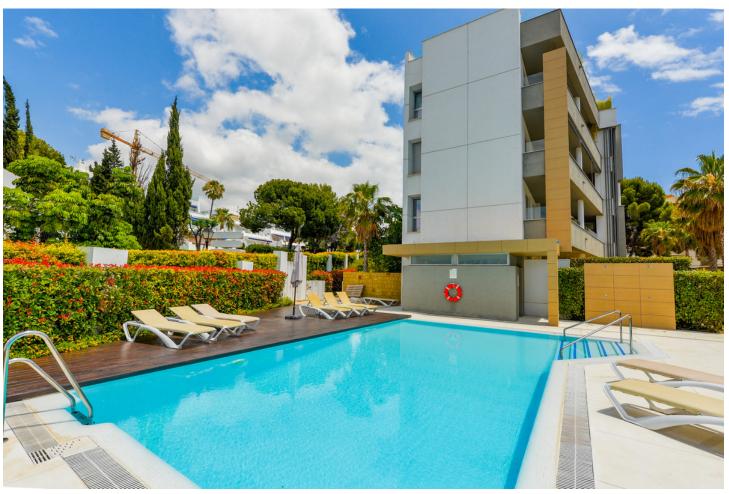

## Sales - Apartment - Puerto Banús 900.000€

Puerto Banús Apartment

Community: 2,328 EUR / year

2

2

94 m2

The property comprises of an open plan lounge and kitchen with is fully equipped with Siemens appliances; two bedrooms, both with bathrooms including the master bedroom suite which has twin basins and a large walk-in rain shower. Both bedrooms have quality fitted wardrobes. The lounge leads directly onto the large, double width terrace which enjoys some sunshine in the afternoon. Royal Banús was constructed by Taylor Wimpey to a very high standard and has a private swimming pool and deck area, and whilst the property is a resale for tax purposes (7%), the property has never been used or lived in. There is an underground parking space, and a store room included in the price

| Orientation South  | Condition  Excellent  Recently Renovated  Recently Refurbished  New Construction | Pool Communal           | Climate Control  Air Conditioning  U/F/H Bathrooms |
|--------------------|----------------------------------------------------------------------------------|-------------------------|----------------------------------------------------|
| Views Urban Street | Features Covered Terrace Lift Fitted Wardrobes Storage Room Marble Flooring      | Furniture Not Furnished | Kitchen Fully Fitted                               |
| Garden<br>Communal | Security  Entry Phone                                                            | Parking Private         | Category<br>Luxury                                 |