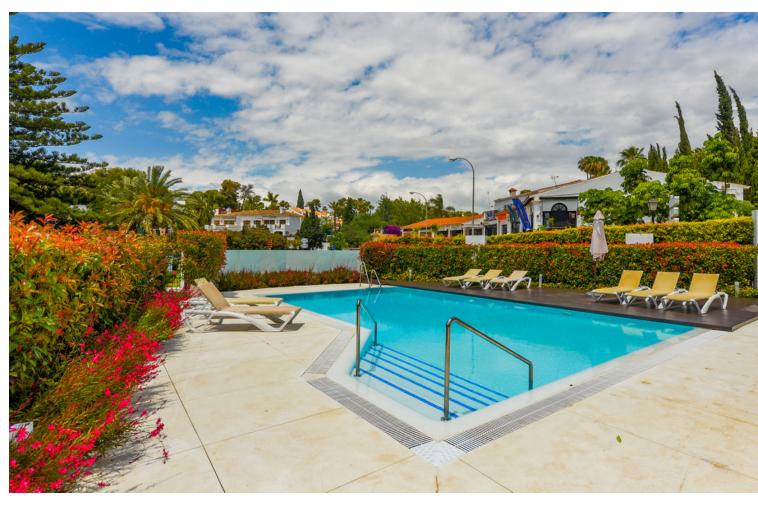

## Sales - Apartment - Puerto Banús 900.000€

Puerto Banús Apartment

Community: 2,328 EUR / year

2

2

94 m2

The property comprises of an open plan lounge and kitchen with is fully equipped with Siemens appliances; two bedrooms, both with bathrooms including the master bedroom suite which has twin basins and a large walk-in rain shower. Both bedrooms have quality fitted wardrobes. The lounge leads directly onto the large, double width terrace which enjoys some sunshine in the afternoon. Royal Banús was constructed by Taylor Wimpey to a very high standard and has a private swimming pool and deck area, and whilst the property is a resale for tax purposes (7%), the property has never been used or lived in. There is an underground parking space, and a store room included in the price