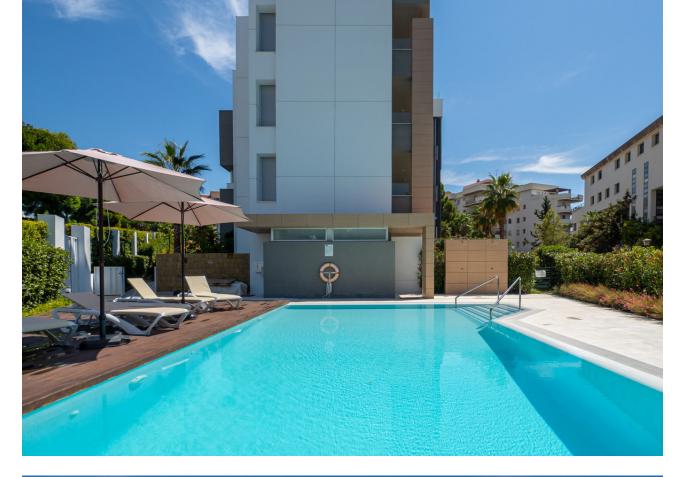

## Sales - Apartment - Puerto Banús 900.000€

Puerto Banús Apartment

Community: 2,328 EUR / year

2

2

94 m2

The property comprises of an open plan lounge and kitchen with is fully equipped with Siemens appliances; two bedrooms, both with bathrooms including the master bedroom suite which has twin basins and a large walk-in rain shower. Both bedrooms have quality fitted wardrobes. The lounge leads directly onto the large, double width terrace which enjoys some sunshine in the afternoon. Royal Banús was constructed by Taylor Wimpey to a very high standard and has a private swimming pool and deck area, and whilst the property is a resale for tax purposes (7%), the property has never been used or lived in. There is an underground parking space, and a store room included in the price