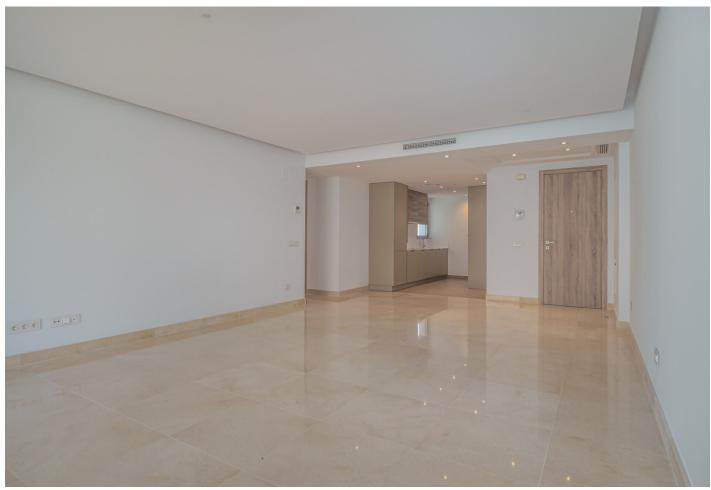

## Sales - Apartment - Puerto Banús 900.000€

Puerto Banús Apartment

Community: 2,328 EUR / year

2

2

94 m2

The property comprises of an open plan lounge and kitchen with is fully equipped with Siemens appliances; two bedrooms, both with bathrooms including the master bedroom suite which has twin basins and a large walk-in rain shower. Both bedrooms have quality fitted wardrobes. The lounge leads directly onto the large, double width terrace which enjoys some sunshine in the afternoon. Royal Banús was constructed by Taylor Wimpey to a very high standard and has a private swimming pool and deck area, and whilst the property is a resale for tax purposes (7%), the property has never been used or lived in. There is an underground parking space, and a store room included in the price