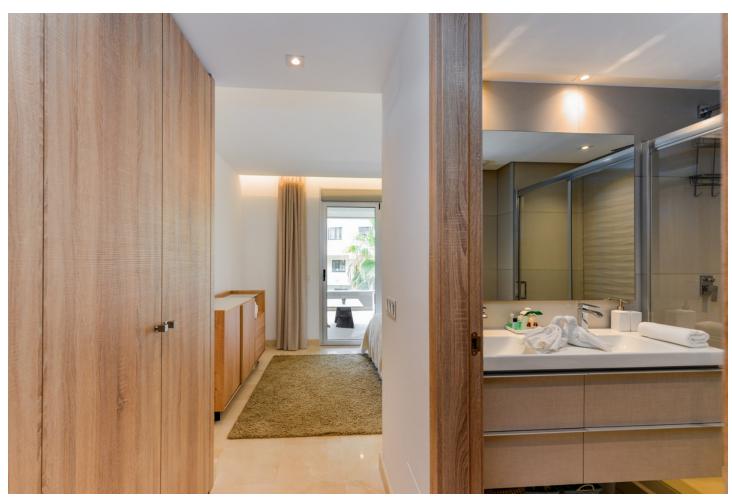

## Sales - Apartment - Puerto Banús 900.000€

Puerto Banús Apartment

Community: 2,328 EUR / year

2

2

94 m2

The property comprises of an open plan lounge and kitchen with is fully equipped with Siemens appliances; two bedrooms, both with bathrooms including the master bedroom suite which has twin basins and a large walk-in rain shower. Both bedrooms have quality fitted wardrobes. The lounge leads directly onto the large, double width terrace which enjoys some sunshine in the afternoon. Royal Banús was constructed by Taylor Wimpey to a very high standard and has a private swimming pool and deck area, and whilst the property is a resale for tax purposes (7%), the property has never been used or lived in. There is an underground parking space, and a store room included in the price