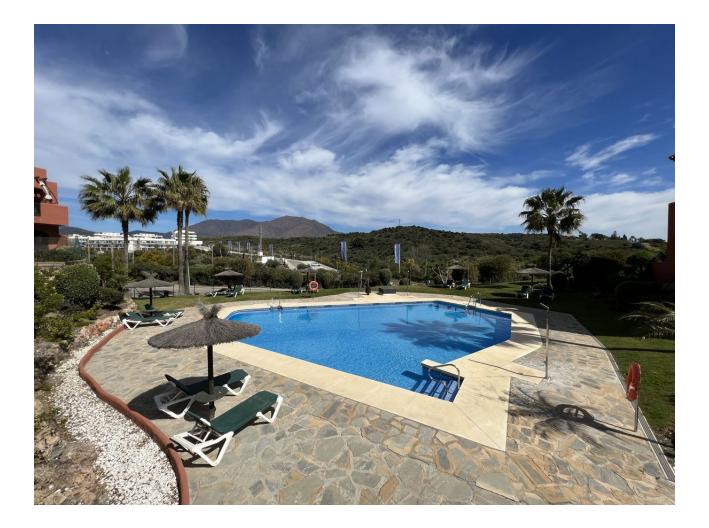

## Views Sea Mountain

🗸 Panoramic

Garden Communal Orientation
South East

Features ✓ Covered Terrace

Fitted Wardrobes Private Terrace Storage Room Marble Flooring

Security Gated Complex Entry Phone Pool Communal