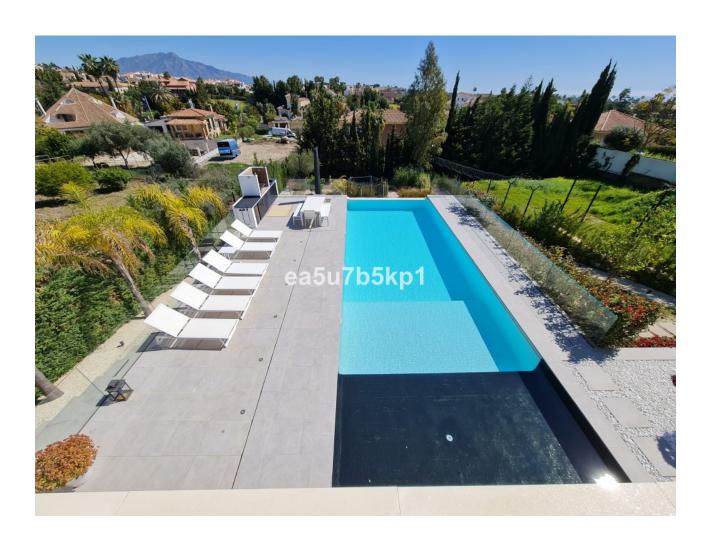

WITHIN WALKING DISTANCE TO AMENITIES Amazing contemporary villa located between Marbella and Estepona, within walking distance restaurants, bars, shops, supermarkets, cosy squares and much more. Offering lush private gardens and an inviting swimming pool, this elegant villa with superior finishings merge indoor and outdoor living spaces to the fullest. SLEEK AND CONTEMPORARY DESIGN The top-spec kitchen, dining room and lounge blend into a spacious open plan area that is very much the heart of the home, but slide the doors to the terrace and you create a whole new dimension in which the living space is amplified both in size and scope. On the main floor of this beautiful home you will find a bright and airy lounge - dining room, a fully fitted modern kitchen with island and a large office with access to the amazing outside space featuring a salt water infinity pool, an outside kitchen and covered and uncovered terrace ideal to chill out or for al fresco dining with family and friends. On the upper floor, you will find the elegant master bedroom with en-suite and dressing area and 2 guest bedrooms sharing a family bathroom and with access to the terrace. The lower level comprises of a gym with sauna and jacuzzi, a cinema room, a guest bedroom, a bathroom, a laundry room, a storeroom and a technical room. Finally there a carport for 2 cars. THE AREA The location is unbeatable, the New Golden Mile offers wonderful beaches and the promenade where you can enjoy walking to chiringuitos, shops and children playground. You will find as well within a very short drive international schools, hospitals, golf courses, beach clubs, fine restaurants, leisure centres, safari park and the local equestrian center.