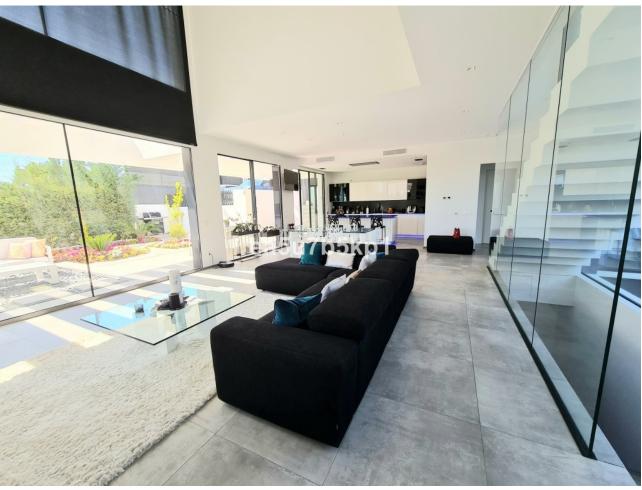

WITHIN WALKING DISTANCE TO AMENITIES Amazing contemporary villa located between Marbella and Estepona, within walking distance restaurants, bars, shops, supermarkets, cosy squares and much more. Offering lush private gardens and an inviting swimming pool, this elegant villa with superior finishings merge indoor and outdoor living spaces to the fullest. SLEEK AND CONTEMPORARY DESIGN The top-spec kitchen, dining room and lounge blend into a spacious open plan area that is very much the heart of the home, but slide the doors to the terrace and you create a whole new dimension in which the living space is amplified both in size and scope. On the main floor of this beautiful home you will find a bright and airy lounge - dining room, a fully fitted modern kitchen with island and a large office with access to the amazing outside space featuring a salt water infinity pool, an outside kitchen and covered and uncovered terrace ideal to chill out or for al fresco dining with family and friends. On the upper floor, you will find the elegant master bedroom with en-suite and dressing area and 2 guest bedrooms sharing a family bathroom and with access to the terrace. The lower level comprises of a gym with sauna and jacuzzi, a cinema room, a guest bedroom, a bathroom, a laundry room, a storeroom and a technical room. Finally there a carport for 2 cars. THE AREA The location is unbeatable, the New Golden Mile offers wonderful beaches and the promenade where you can enjoy walking to chiringuitos, shops and children playground. You will find as well within a very short drive international schools, hospitals, golf courses, beach clubs, fine restaurants, leisure centres, safari park and the local equestrian center.