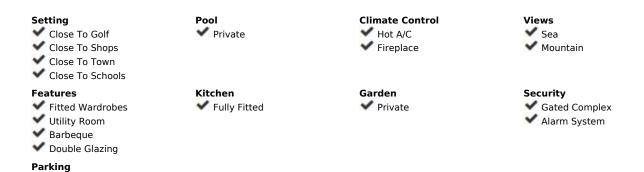

## Sales - House - New Golden Mile 2.500.000€

New Golden Mile House

IBI: 1,800 EUR / year Rubbish: 198 EUR / year

Covered

4

4.5

571 m2

1198 m2