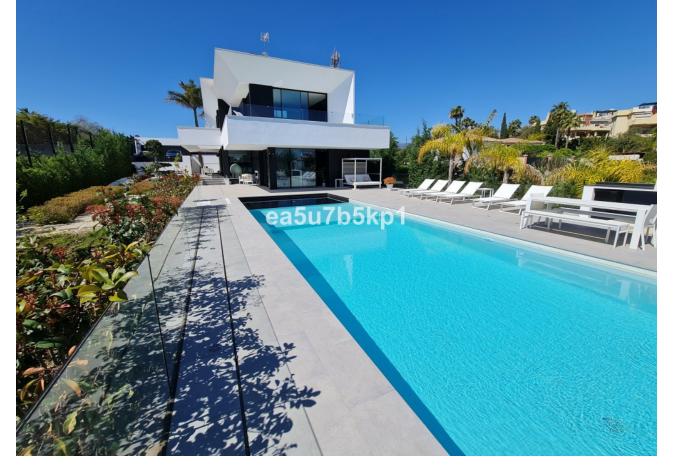

WITHIN WALKING DISTANCE TO AMENITIES Amazing contemporary villa located between Marbella and Estepona, within walking distance restaurants, bars, shops, supermarkets, cosy squares and much more. Offering lush private gardens and an inviting swimming pool, this elegant villa with superior finishings merge indoor and outdoor living spaces to the fullest. SLEEK AND CONTEMPORARY DESIGN The top-spec kitchen, dining room and lounge blend into a spacious open plan area that is very much the heart of the home, but slide the doors to the terrace and you create a whole new dimension in which the living space is amplified both in size and scope. On the main floor of this beautiful home you will find a bright and airy lounge - dining room, a fully fitted modern kitchen with island and a large office with access to the amazing outside space featuring a salt water infinity pool, an outside kitchen and covered and uncovered terrace ideal to chill out or for al fresco dining with family and friends. On the upper floor, you will find the elegant master bedroom with en-suite and dressing area and 2 guest bedrooms sharing a family bathroom and with access to the terrace. The lower level comprises of a gym with sauna and jacuzzi, a cinema room, a guest bedroom, a bathroom, a laundry room, a storeroom and a technical room. Finally there a carport for 2 cars. THE AREA The location is unbeatable, the New Golden Mile offers wonderful beaches and the promenade where you can enjoy walking to chiringuitos, shops and children playground. You will find as well within a very short drive international schools, hospitals, golf courses, beach clubs, fine restaurants, leisure centres, safari park and the local equestrian center.