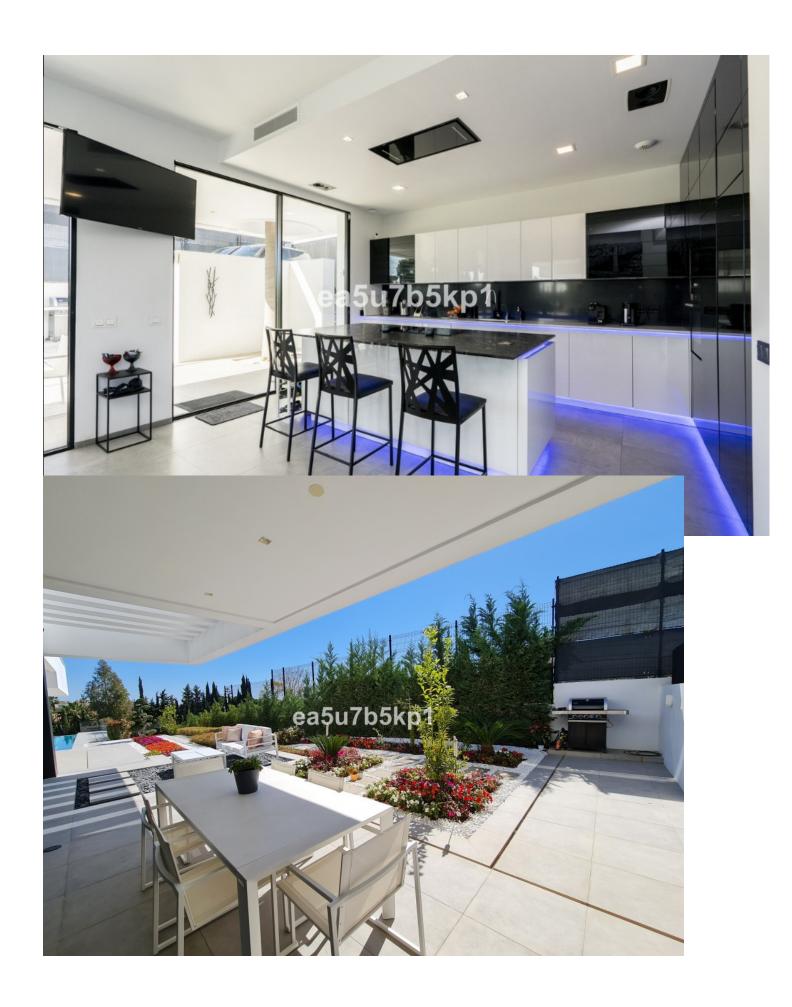

WITHIN WALKING DISTANCE TO AMENITIES Amazing contemporary villa located between Marbella and Estepona, within walking distance restaurants, bars, shops, supermarkets, cosy squares and much more. Offering lush private gardens and an inviting swimming pool, this elegant villa with superior finishings merge indoor and outdoor living spaces to the fullest. SLEEK AND CONTEMPORARY DESIGN The top-spec kitchen, dining room and lounge blend into a spacious open plan area that is very much the heart of the home, but slide the doors to the terrace and you create a whole new dimension in which the living space is amplified both in size and scope. On the main floor of this beautiful home you will find a bright and airy lounge - dining room, a fully fitted modern kitchen with island and a large office with access to the amazing outside space featuring a salt water infinity pool, an outside kitchen and covered and uncovered terrace ideal to chill out or for al fresco dining with family and friends. On the upper floor, you will find the elegant master bedroom with en-suite and dressing area and 2 guest bedrooms sharing a family bathroom and with access to the terrace. The lower level comprises of a gym with sauna and jacuzzi, a cinema room, a guest bedroom, a bathroom, a laundry room, a storeroom and a technical room. Finally there a carport for 2 cars. THE AREA The location is unbeatable, the New Golden Mile offers wonderful beaches and the promenade where you can enjoy walking to chiringuitos, shops and children playground. You will find as well within a very short drive international schools, hospitals, golf courses, beach clubs, fine restaurants, leisure centres, safari park and the local equestrian center.