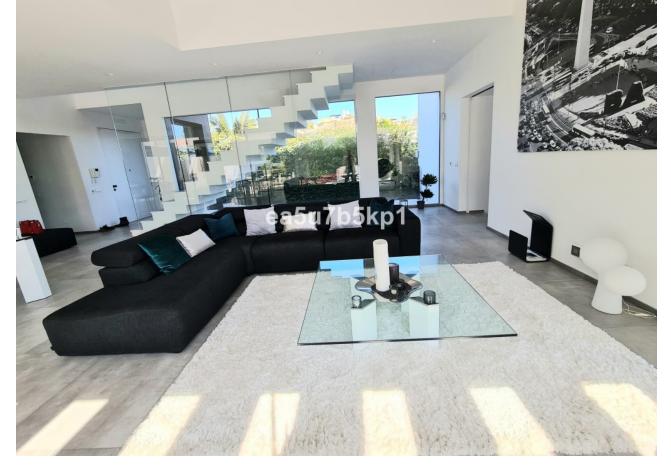

WITHIN WALKING DISTANCE TO AMENITIES Amazing contemporary villa located between Marbella and Estepona, within walking distance restaurants, bars, shops, supermarkets, cosy squares and much more. Offering lush private gardens and an inviting swimming pool, this elegant villa with superior finishings merge indoor and outdoor living spaces to the fullest. SLEEK AND CONTEMPORARY DESIGN The top-spec kitchen, dining room and lounge blend into a spacious open plan area that is very much the heart of the home, but slide the doors to the terrace and you create a whole new dimension in which the living space is amplified both in size and scope. On the main floor of this beautiful home you will find a bright and airy lounge - dining room, a fully fitted modern kitchen with island and a large office with access to the amazing outside space featuring a salt water infinity pool, an outside kitchen and covered and uncovered terrace ideal to chill out or for al fresco dining with family and friends. On the upper floor, you will find the elegant master bedroom with en-suite and dressing area and 2 guest bedrooms sharing a family bathroom and with access to the terrace. The lower level comprises of a gym with sauna and jacuzzi, a cinema room, a guest bedroom, a bathroom, a laundry room, a storeroom and a technical room. Finally there a carport for 2 cars. THE AREA The location is unbeatable, the New Golden Mile offers wonderful beaches and the promenade where you can enjoy walking to chiringuitos, shops and children playground. You will find as well within a very short drive international schools, hospitals, golf courses, beach clubs, fine restaurants, leisure centres, safari park and the local equestrian center.