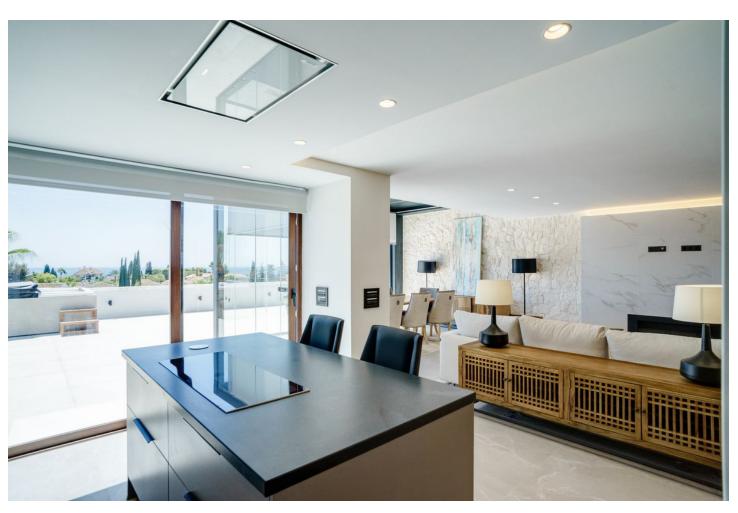

## Sales - Apartment - The Golden Mile 2.495.000€

The Golden Mile Apartment

3

3

145 m<sup>2</sup>

EXCLUSIVE TOTALLY RENOVATED 3 BEDROOMS PENTHOUSE WITH PANORAMIC SEA VIEWS IN EL MIRADOR DEL PRINCIPE, GOLDEN MILE. El Mirador Del Principe is a south facing development of fourteen luxury apartments and penthouses in the midst of tropical gardens and community pool on the top of the Golden Mile, and only a few minutes drive from the five star Puente Romano Hotel and the beach. The penthouse consists of: - Entrance hall with guest bedroom/office and guest toilet. - An open plan lounge and dining room with fireplace, bodega and direct access to a spacious terrace with BBQ and Jacuzzi area, ... all this with panoramic sea views!! - A fully fitted open plan kitchen with high class appliances and a separate laundry area. - A guest bedroom en-suite with La Concha view. - The master bedroom, which occupies the entire top floor level with dressing area and en-suite bathroom. A perfect place to wake up with fantastic frontal sea views! The property includes 2 parking spaces and a spacious storage room. THE PERFECT PRIVATE PROPERTY FOR A LUXURIOUS PERMANENT LIFESTYLE OR VACATION GET AWAY!