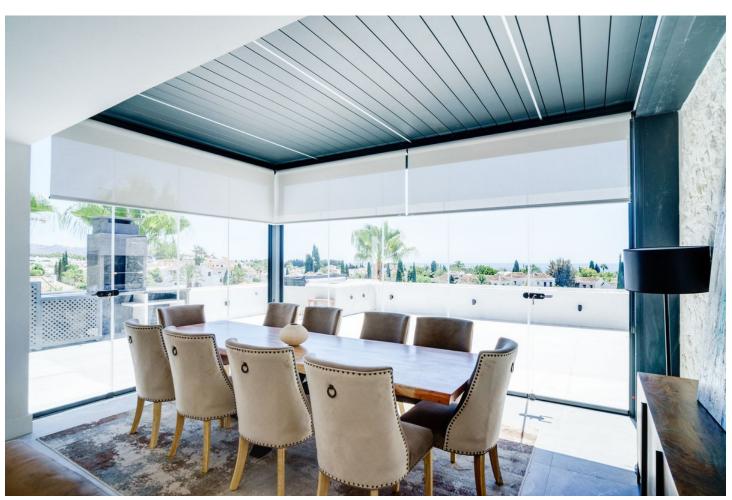

## Sales - Apartment - The Golden Mile 2.495.000€

The Golden Mile Apartment

3

3

145 m<sup>2</sup>

EXCLUSIVE TOTALLY RENOVATED 3 BEDROOMS PENTHOUSE WITH PANORAMIC SEA VIEWS IN EL MIRADOR DEL PRINCIPE, GOLDEN MILE. El Mirador Del Principe is a south facing development of fourteen luxury apartments and penthouses in the midst of tropical gardens and community pool on the top of the Golden Mile, and only a few minutes drive from the five star Puente Romano Hotel and the beach. The penthouse consists of: - Entrance hall with guest bedroom/office and guest toilet. - An open plan lounge and dining room with fireplace, bodega and direct access to a spacious terrace with BBQ and Jacuzzi area, ... all this with panoramic sea views!! - A fully fitted open plan kitchen with high class appliances and a separate laundry area. - A guest bedroom en-suite with La Concha view. - The master bedroom, which occupies the entire top floor level with dressing area and en-suite bathroom. A perfect place to wake up with fantastic frontal sea views! The property includes 2 parking spaces and a spacious storage room. THE PERFECT PRIVATE PROPERTY FOR A LUXURIOUS PERMANENT LIFESTYLE OR VACATION GET AWAY!