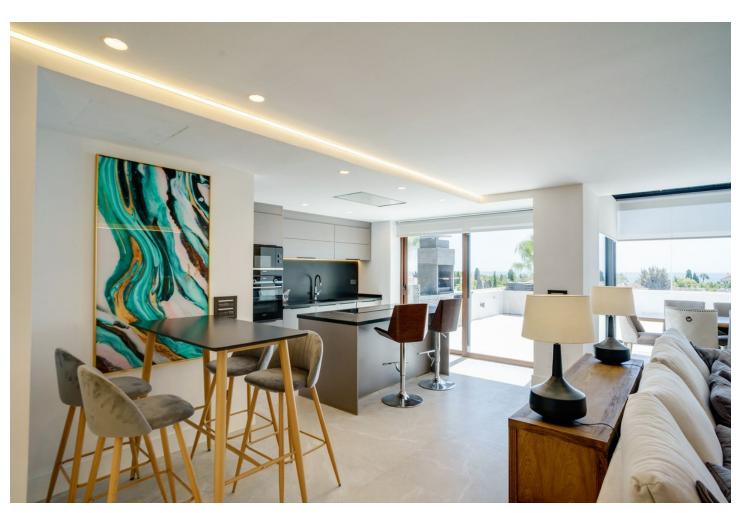

## Sales - Apartment - The Golden Mile 2.495.000€

The Golden Mile Apartment

3

3

145 m<sup>2</sup>

EXCLUSIVE TOTALLY RENOVATED 3 BEDROOMS PENTHOUSE WITH PANORAMIC SEA VIEWS IN EL MIRADOR DEL PRINCIPE, GOLDEN MILE. El Mirador Del Principe is a south facing development of fourteen luxury apartments and penthouses in the midst of tropical gardens and community pool on the top of the Golden Mile, and only a few minutes drive from the five star Puente Romano Hotel and the beach. The penthouse consists of: - Entrance hall with guest bedroom/office and guest toilet. - An open plan lounge and dining room with fireplace, bodega and direct access to a spacious terrace with BBQ and Jacuzzi area, ... all this with panoramic sea views!! - A fully fitted open plan kitchen with high class appliances and a separate laundry area. - A guest bedroom en-suite with La Concha view. - The master bedroom, which occupies the entire top floor level with dressing area and en-suite bathroom. A perfect place to wake up with fantastic frontal sea views! The property includes 2 parking spaces and a spacious storage room. THE PERFECT PRIVATE PROPERTY FOR A LUXURIOUS PERMANENT LIFESTYLE OR VACATION GET AWAY!