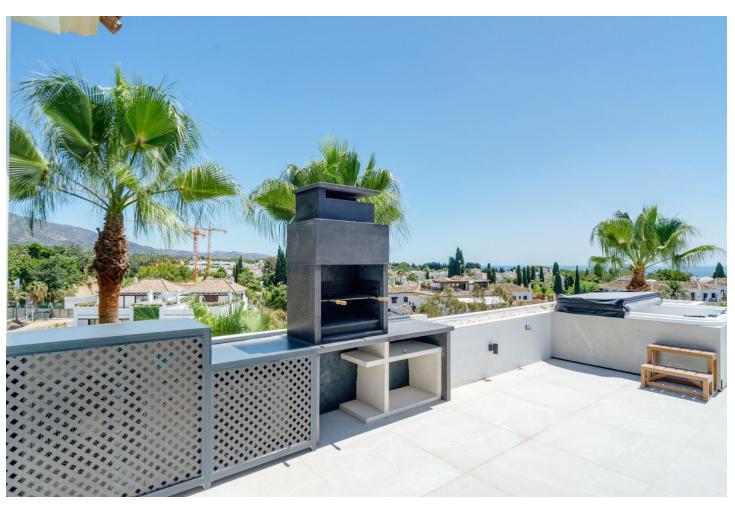

## Sales - Apartment - The Golden Mile 2.495.000€

The Golden Mile Apartment

3

3

145 m<sup>2</sup>

EXCLUSIVE TOTALLY RENOVATED 3 BEDROOMS PENTHOUSE WITH PANORAMIC SEA VIEWS IN EL MIRADOR DEL PRINCIPE, GOLDEN MILE. El Mirador Del Principe is a south facing development of fourteen luxury apartments and penthouses in the midst of tropical gardens and community pool on the top of the Golden Mile, and only a few minutes drive from the five star Puente Romano Hotel and the beach. The penthouse consists of: - Entrance hall with guest bedroom/office and guest toilet. - An open plan lounge and dining room with fireplace, bodega and direct access to a spacious terrace with BBQ and Jacuzzi area, ... all this with panoramic sea views!! - A fully fitted open plan kitchen with high class appliances and a separate laundry area. - A guest bedroom en-suite with La Concha view. - The master bedroom, which occupies the entire top floor level with dressing area and en-suite bathroom. A perfect place to wake up with fantastic frontal sea views! The property includes 2 parking spaces and a spacious storage room. THE PERFECT PRIVATE PROPERTY FOR A LUXURIOUS PERMANENT LIFESTYLE OR VACATION GET AWAY!