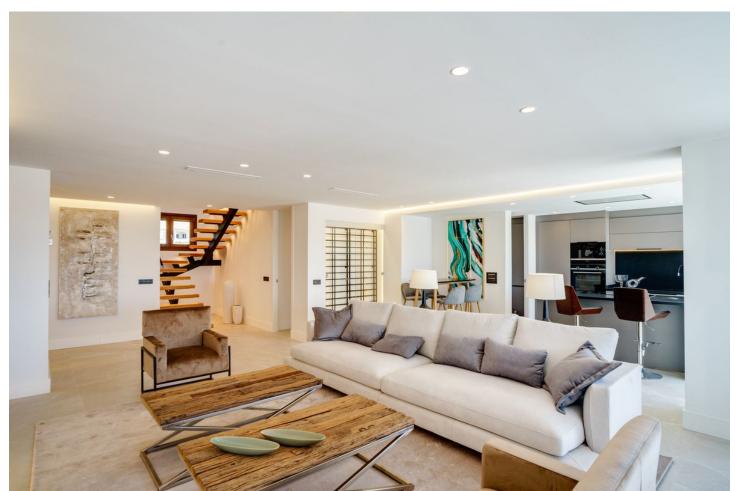

## Sales - Apartment - The Golden Mile 2.495.000€

The Golden Mile Apartment

3

3

145 m<sup>2</sup>

EXCLUSIVE TOTALLY RENOVATED 3 BEDROOMS PENTHOUSE WITH PANORAMIC SEA VIEWS IN EL MIRADOR DEL PRINCIPE, GOLDEN MILE. El Mirador Del Principe is a south facing development of fourteen luxury apartments and penthouses in the midst of tropical gardens and community pool on the top of the Golden Mile, and only a few minutes drive from the five star Puente Romano Hotel and the beach. The penthouse consists of: - Entrance hall with guest bedroom/office and guest toilet. - An open plan lounge and dining room with fireplace, bodega and direct access to a spacious terrace with BBQ and Jacuzzi area, ... all this with panoramic sea views!! - A fully fitted open plan kitchen with high class appliances and a separate laundry area. - A guest bedroom en-suite with La Concha view. - The master bedroom, which occupies the entire top floor level with dressing area and en-suite bathroom. A perfect place to wake up with fantastic frontal sea views! The property includes 2 parking spaces and a spacious storage room. THE PERFECT PRIVATE PROPERTY FOR A LUXURIOUS PERMANENT LIFESTYLE OR VACATION GET AWAY!