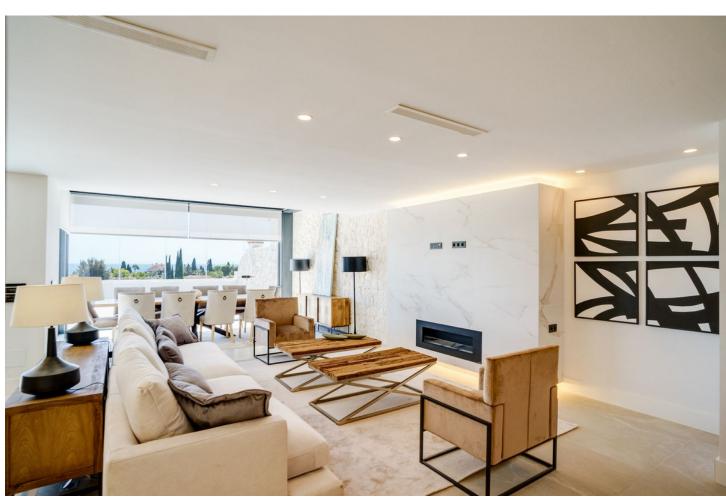

## Sales - Apartment - The Golden Mile 2.495.000€

The Golden Mile Apartment

3

3

145 m<sup>2</sup>

EXCLUSIVE TOTALLY RENOVATED 3 BEDROOMS PENTHOUSE WITH PANORAMIC SEA VIEWS IN EL MIRADOR DEL PRINCIPE, GOLDEN MILE. El Mirador Del Principe is a south facing development of fourteen luxury apartments and penthouses in the midst of tropical gardens and community pool on the top of the Golden Mile, and only a few minutes drive from the five star Puente Romano Hotel and the beach. The penthouse consists of: - Entrance hall with guest bedroom/office and guest toilet. - An open plan lounge and dining room with fireplace, bodega and direct access to a spacious terrace with BBQ and Jacuzzi area, ... all this with panoramic sea views!! - A fully fitted open plan kitchen with high class appliances and a separate laundry area. - A guest bedroom en-suite with La Concha view. - The master bedroom, which occupies the entire top floor level with dressing area and en-suite bathroom. A perfect place to wake up with fantastic frontal sea views! The property includes 2 parking spaces and a spacious storage room. THE PERFECT PRIVATE PROPERTY FOR A LUXURIOUS PERMANENT LIFESTYLE OR VACATION GET AWAY!