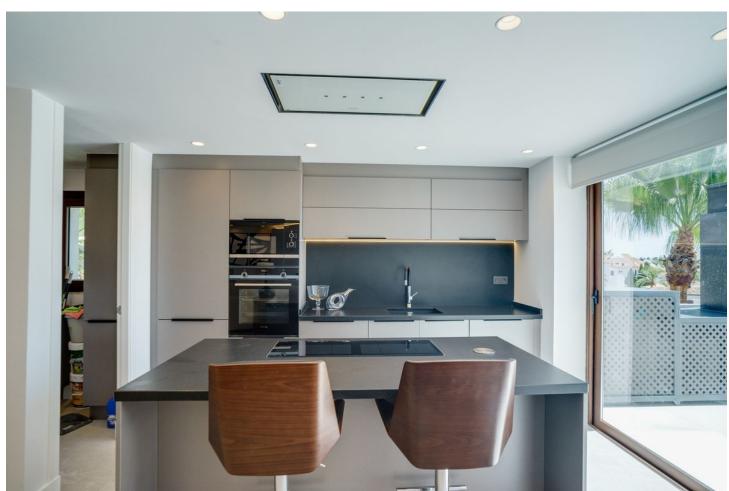

## Sales - Apartment - The Golden Mile 2.495.000€

The Golden Mile Apartment

3

3

145 m<sup>2</sup>

EXCLUSIVE TOTALLY RENOVATED 3 BEDROOMS PENTHOUSE WITH PANORAMIC SEA VIEWS IN EL MIRADOR DEL PRINCIPE, GOLDEN MILE. El Mirador Del Principe is a south facing development of fourteen luxury apartments and penthouses in the midst of tropical gardens and community pool on the top of the Golden Mile, and only a few minutes drive from the five star Puente Romano Hotel and the beach. The penthouse consists of: - Entrance hall with guest bedroom/office and guest toilet. - An open plan lounge and dining room with fireplace, bodega and direct access to a spacious terrace with BBQ and Jacuzzi area, ... all this with panoramic sea views!! - A fully fitted open plan kitchen with high class appliances and a separate laundry area. - A guest bedroom en-suite with La Concha view. - The master bedroom, which occupies the entire top floor level with dressing area and en-suite bathroom. A perfect place to wake up with fantastic frontal sea views! The property includes 2 parking spaces and a spacious storage room. THE PERFECT PRIVATE PROPERTY FOR A LUXURIOUS PERMANENT LIFESTYLE OR VACATION GET AWAY!