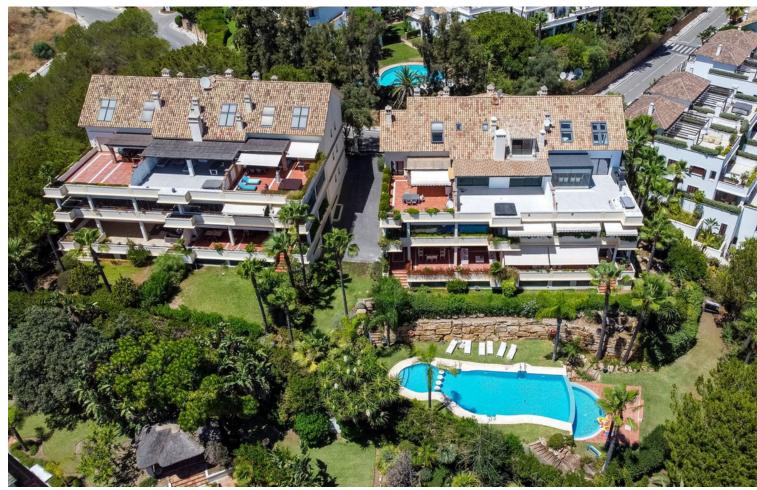

## Sales - Apartment - The Golden Mile 2.495.000€

The Golden Mile Apartment

3

3

145 m<sup>2</sup>

EXCLUSIVE TOTALLY RENOVATED 3 BEDROOMS PENTHOUSE WITH PANORAMIC SEA VIEWS IN EL MIRADOR DEL PRINCIPE, GOLDEN MILE. El Mirador Del Principe is a south facing development of fourteen luxury apartments and penthouses in the midst of tropical gardens and community pool on the top of the Golden Mile, and only a few minutes drive from the five star Puente Romano Hotel and the beach. The penthouse consists of: - Entrance hall with guest bedroom/office and guest toilet. - An open plan lounge and dining room with fireplace, bodega and direct access to a spacious terrace with BBQ and Jacuzzi area, ... all this with panoramic sea views!! - A fully fitted open plan kitchen with high class appliances and a separate laundry area. - A guest bedroom en-suite with La Concha view. - The master bedroom, which occupies the entire top floor level with dressing area and en-suite bathroom. A perfect place to wake up with fantastic frontal sea views! The property includes 2 parking spaces and a spacious storage room. THE PERFECT PRIVATE PROPERTY FOR A LUXURIOUS PERMANENT LIFESTYLE OR VACATION GET AWAY!