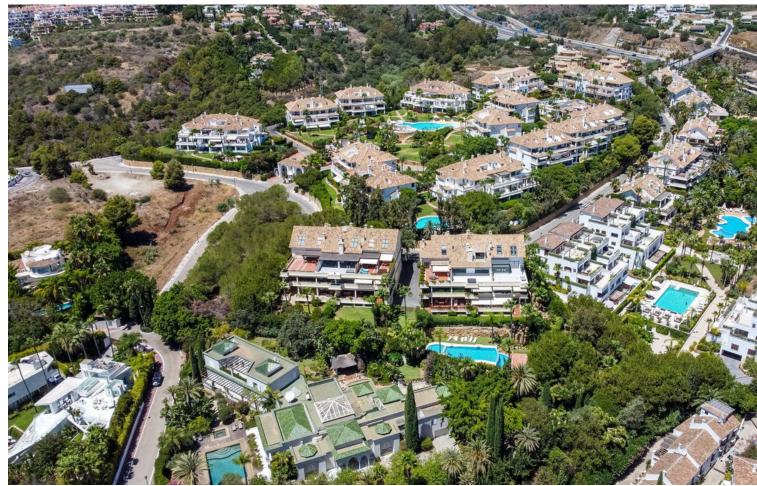

## Sales - Apartment - The Golden Mile 2.495.000€

The Golden Mile Apartment

3

3

145 m<sup>2</sup>

EXCLUSIVE TOTALLY RENOVATED 3 BEDROOMS PENTHOUSE WITH PANORAMIC SEA VIEWS IN EL MIRADOR DEL PRINCIPE, GOLDEN MILE. El Mirador Del Principe is a south facing development of fourteen luxury apartments and penthouses in the midst of tropical gardens and community pool on the top of the Golden Mile, and only a few minutes drive from the five star Puente Romano Hotel and the beach. The penthouse consists of: - Entrance hall with guest bedroom/office and guest toilet. - An open plan lounge and dining room with fireplace, bodega and direct access to a spacious terrace with BBQ and Jacuzzi area, ... all this with panoramic sea views!! - A fully fitted open plan kitchen with high class appliances and a separate laundry area. - A guest bedroom en-suite with La Concha view. - The master bedroom, which occupies the entire top floor level with dressing area and en-suite bathroom. A perfect place to wake up with fantastic frontal sea views! The property includes 2 parking spaces and a spacious storage room. THE PERFECT PRIVATE PROPERTY FOR A LUXURIOUS PERMANENT LIFESTYLE OR VACATION GET AWAY!