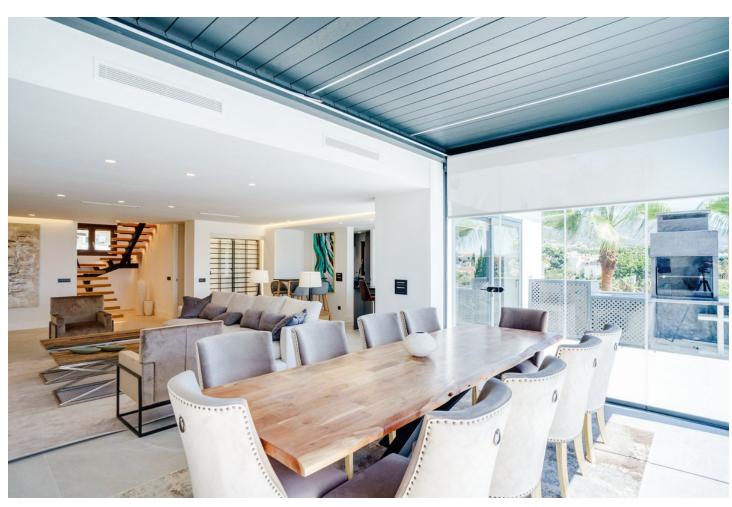

## Sales - Apartment - The Golden Mile 2.495.000€

The Golden Mile Apartment

3

3

145 m<sup>2</sup>

EXCLUSIVE TOTALLY RENOVATED 3 BEDROOMS PENTHOUSE WITH PANORAMIC SEA VIEWS IN EL MIRADOR DEL PRINCIPE, GOLDEN MILE. El Mirador Del Principe is a south facing development of fourteen luxury apartments and penthouses in the midst of tropical gardens and community pool on the top of the Golden Mile, and only a few minutes drive from the five star Puente Romano Hotel and the beach. The penthouse consists of: - Entrance hall with guest bedroom/office and guest toilet. - An open plan lounge and dining room with fireplace, bodega and direct access to a spacious terrace with BBQ and Jacuzzi area, ... all this with panoramic sea views!! - A fully fitted open plan kitchen with high class appliances and a separate laundry area. - A guest bedroom en-suite with La Concha view. - The master bedroom, which occupies the entire top floor level with dressing area and en-suite bathroom. A perfect place to wake up with fantastic frontal sea views! The property includes 2 parking spaces and a spacious storage room. THE PERFECT PRIVATE PROPERTY FOR A LUXURIOUS PERMANENT LIFESTYLE OR VACATION GET AWAY!