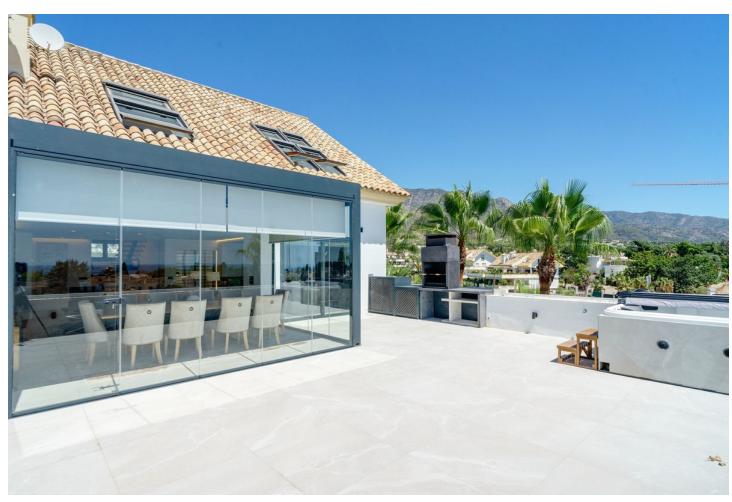

## Sales - Apartment - The Golden Mile 2.495.000€

The Golden Mile Apartment

3

3

145 m<sup>2</sup>

EXCLUSIVE TOTALLY RENOVATED 3 BEDROOMS PENTHOUSE WITH PANORAMIC SEA VIEWS IN EL MIRADOR DEL PRINCIPE, GOLDEN MILE. El Mirador Del Principe is a south facing development of fourteen luxury apartments and penthouses in the midst of tropical gardens and community pool on the top of the Golden Mile, and only a few minutes drive from the five star Puente Romano Hotel and the beach. The penthouse consists of: - Entrance hall with guest bedroom/office and guest toilet. - An open plan lounge and dining room with fireplace, bodega and direct access to a spacious terrace with BBQ and Jacuzzi area, ... all this with panoramic sea views!! - A fully fitted open plan kitchen with high class appliances and a separate laundry area. - A guest bedroom en-suite with La Concha view. - The master bedroom, which occupies the entire top floor level with dressing area and en-suite bathroom. A perfect place to wake up with fantastic frontal sea views! The property includes 2 parking spaces and a spacious storage room. THE PERFECT PRIVATE PROPERTY FOR A LUXURIOUS PERMANENT LIFESTYLE OR VACATION GET AWAY!