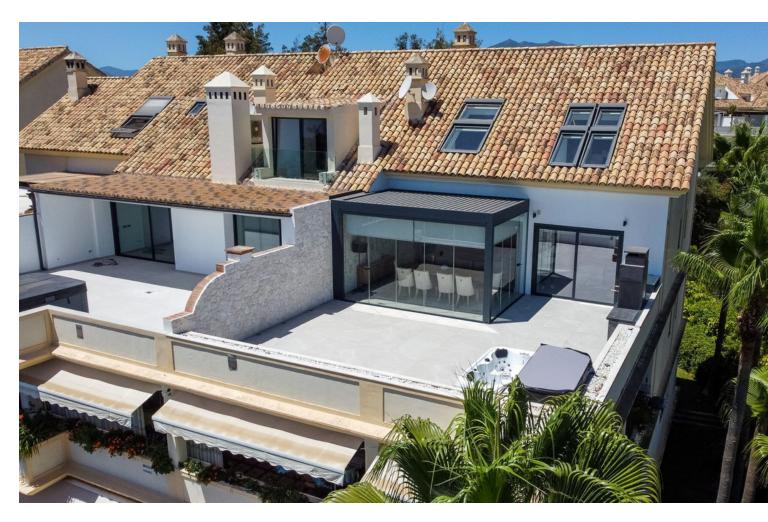

## Sales - Apartment - The Golden Mile 2.495.000€

The Golden Mile Apartment

3

3

145 m<sup>2</sup>

EXCLUSIVE TOTALLY RENOVATED 3 BEDROOMS PENTHOUSE WITH PANORAMIC SEA VIEWS IN EL MIRADOR DEL PRINCIPE, GOLDEN MILE. El Mirador Del Principe is a south facing development of fourteen luxury apartments and penthouses in the midst of tropical gardens and community pool on the top of the Golden Mile, and only a few minutes drive from the five star Puente Romano Hotel and the beach. The penthouse consists of: - Entrance hall with guest bedroom/office and guest toilet. - An open plan lounge and dining room with fireplace, bodega and direct access to a spacious terrace with BBQ and Jacuzzi area, ... all this with panoramic sea views!! - A fully fitted open plan kitchen with high class appliances and a separate laundry area. - A guest bedroom en-suite with La Concha view. - The master bedroom, which occupies the entire top floor level with dressing area and en-suite bathroom. A perfect place to wake up with fantastic frontal sea views! The property includes 2 parking spaces and a spacious storage room. THE PERFECT PRIVATE PROPERTY FOR A LUXURIOUS PERMANENT LIFESTYLE OR VACATION GET AWAY!