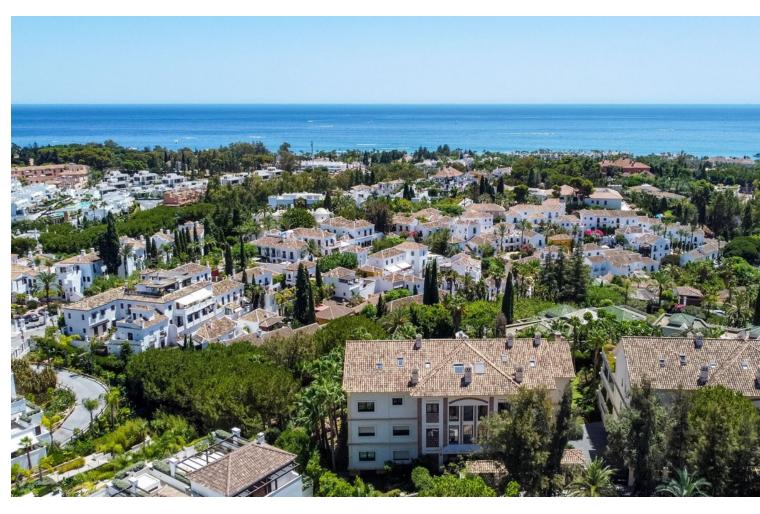

## Sales - Apartment - The Golden Mile 2.495.000€

The Golden Mile Apartment

3

3

145 m<sup>2</sup>

EXCLUSIVE TOTALLY RENOVATED 3 BEDROOMS PENTHOUSE WITH PANORAMIC SEA VIEWS IN EL MIRADOR DEL PRINCIPE, GOLDEN MILE. El Mirador Del Principe is a south facing development of fourteen luxury apartments and penthouses in the midst of tropical gardens and community pool on the top of the Golden Mile, and only a few minutes drive from the five star Puente Romano Hotel and the beach. The penthouse consists of: - Entrance hall with guest bedroom/office and guest toilet. - An open plan lounge and dining room with fireplace, bodega and direct access to a spacious terrace with BBQ and Jacuzzi area, ... all this with panoramic sea views!! - A fully fitted open plan kitchen with high class appliances and a separate laundry area. - A guest bedroom en-suite with La Concha view. - The master bedroom, which occupies the entire top floor level with dressing area and en-suite bathroom. A perfect place to wake up with fantastic frontal sea views! The property includes 2 parking spaces and a spacious storage room. THE PERFECT PRIVATE PROPERTY FOR A LUXURIOUS PERMANENT LIFESTYLE OR VACATION GET AWAY!