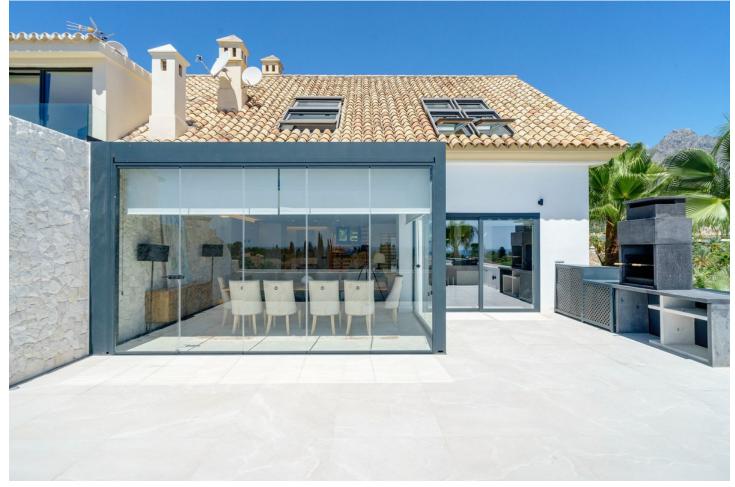

## Sales - Apartment - The Golden Mile 2.495.000€

The Golden Mile Apartment

3

3

145 m<sup>2</sup>

EXCLUSIVE TOTALLY RENOVATED 3 BEDROOMS PENTHOUSE WITH PANORAMIC SEA VIEWS IN EL MIRADOR DEL PRINCIPE, GOLDEN MILE. El Mirador Del Principe is a south facing development of fourteen luxury apartments and penthouses in the midst of tropical gardens and community pool on the top of the Golden Mile, and only a few minutes drive from the five star Puente Romano Hotel and the beach. The penthouse consists of: - Entrance hall with guest bedroom/office and guest toilet. - An open plan lounge and dining room with fireplace, bodega and direct access to a spacious terrace with BBQ and Jacuzzi area, ... all this with panoramic sea views!! - A fully fitted open plan kitchen with high class appliances and a separate laundry area. - A guest bedroom en-suite with La Concha view. - The master bedroom, which occupies the entire top floor level with dressing area and en-suite bathroom. A perfect place to wake up with fantastic frontal sea views! The property includes 2 parking spaces and a spacious storage room. THE PERFECT PRIVATE PROPERTY FOR A LUXURIOUS PERMANENT LIFESTYLE OR VACATION GET AWAY!