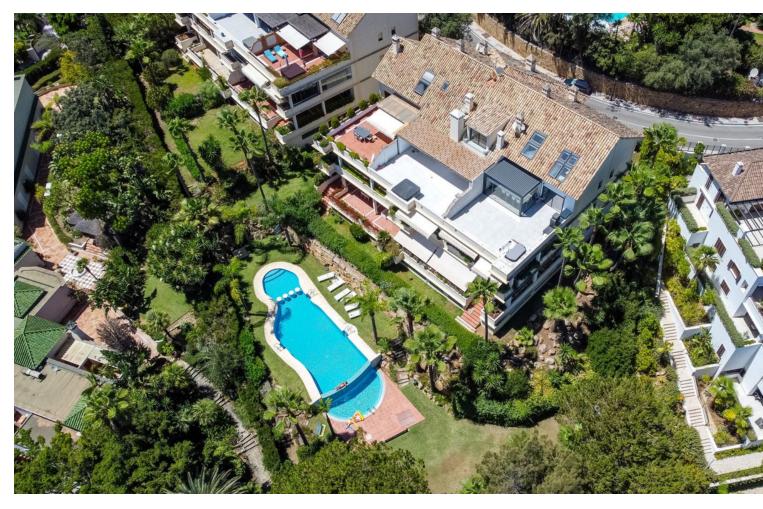

## Sales - Apartment - The Golden Mile 2.495.000€

The Golden Mile Apartment

3

3

145 m<sup>2</sup>

EXCLUSIVE TOTALLY RENOVATED 3 BEDROOMS PENTHOUSE WITH PANORAMIC SEA VIEWS IN EL MIRADOR DEL PRINCIPE, GOLDEN MILE. El Mirador Del Principe is a south facing development of fourteen luxury apartments and penthouses in the midst of tropical gardens and community pool on the top of the Golden Mile, and only a few minutes drive from the five star Puente Romano Hotel and the beach. The penthouse consists of: - Entrance hall with guest bedroom/office and guest toilet. - An open plan lounge and dining room with fireplace, bodega and direct access to a spacious terrace with BBQ and Jacuzzi area, ... all this with panoramic sea views!! - A fully fitted open plan kitchen with high class appliances and a separate laundry area. - A guest bedroom en-suite with La Concha view. - The master bedroom, which occupies the entire top floor level with dressing area and en-suite bathroom. A perfect place to wake up with fantastic frontal sea views! The property includes 2 parking spaces and a spacious storage room. THE PERFECT PRIVATE PROPERTY FOR A LUXURIOUS PERMANENT LIFESTYLE OR VACATION GET AWAY!