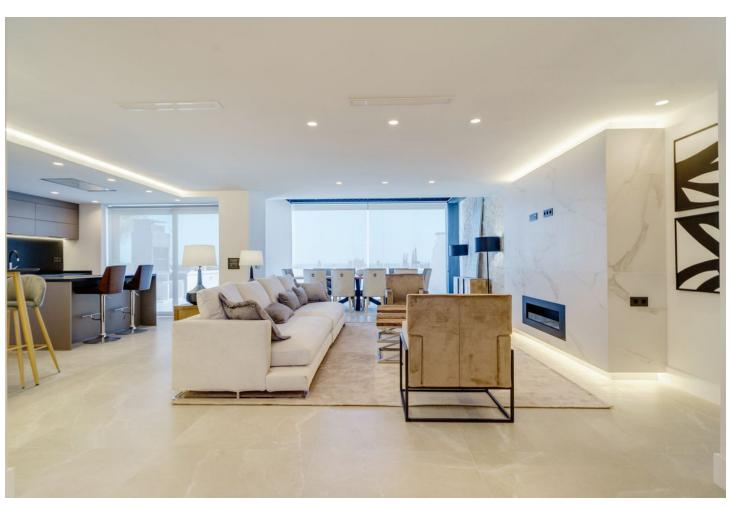

## Sales - Apartment - The Golden Mile 2.495.000€

The Golden Mile Apartment

3

3

145 m<sup>2</sup>

EXCLUSIVE TOTALLY RENOVATED 3 BEDROOMS PENTHOUSE WITH PANORAMIC SEA VIEWS IN EL MIRADOR DEL PRINCIPE, GOLDEN MILE. El Mirador Del Principe is a south facing development of fourteen luxury apartments and penthouses in the midst of tropical gardens and community pool on the top of the Golden Mile, and only a few minutes drive from the five star Puente Romano Hotel and the beach. The penthouse consists of: - Entrance hall with guest bedroom/office and guest toilet. - An open plan lounge and dining room with fireplace, bodega and direct access to a spacious terrace with BBQ and Jacuzzi area, ... all this with panoramic sea views!! - A fully fitted open plan kitchen with high class appliances and a separate laundry area. - A guest bedroom en-suite with La Concha view. - The master bedroom, which occupies the entire top floor level with dressing area and en-suite bathroom. A perfect place to wake up with fantastic frontal sea views! The property includes 2 parking spaces and a spacious storage room. THE PERFECT PRIVATE PROPERTY FOR A LUXURIOUS PERMANENT LIFESTYLE OR VACATION GET AWAY!