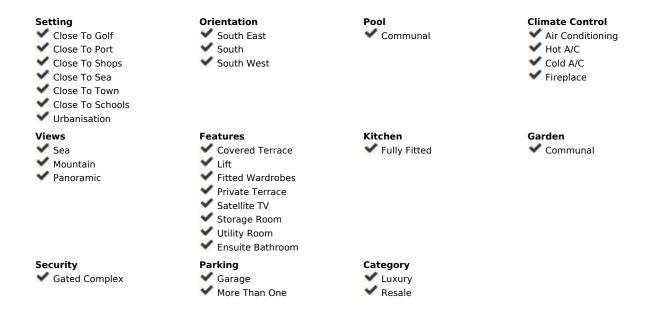

## Sales - Apartment - The Golden Mile 2.495.000€

The Golden Mile Apartment

3

3

145 m<sup>2</sup>

EXCLUSIVE TOTALLY RENOVATED 3 BEDROOMS PENTHOUSE WITH PANORAMIC SEA VIEWS IN EL MIRADOR DEL PRINCIPE, GOLDEN MILE. El Mirador Del Principe is a south facing development of fourteen luxury apartments and penthouses in the midst of tropical gardens and community pool on the top of the Golden Mile, and only a few minutes drive from the five star Puente Romano Hotel and the beach. The penthouse consists of: - Entrance hall with guest bedroom/office and guest toilet. - An open plan lounge and dining room with fireplace, bodega and direct access to a spacious terrace with BBQ and Jacuzzi area, ... all this with panoramic sea views!! - A fully fitted open plan kitchen with high class appliances and a separate laundry area. - A guest bedroom en-suite with La Concha view. - The master bedroom, which occupies the entire top floor level with dressing area and en-suite bathroom. A perfect place to wake up with fantastic frontal sea views! The property includes 2 parking spaces and a spacious storage room. THE PERFECT PRIVATE PROPERTY FOR A LUXURIOUS PERMANENT LIFESTYLE OR VACATION GET AWAY!