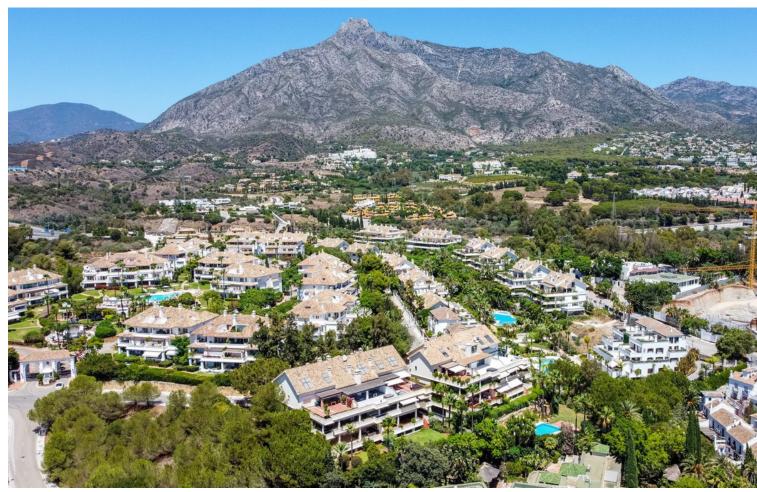

## Sales - Apartment - The Golden Mile 2.495.000€

The Golden Mile Apartment

3

3

145 m<sup>2</sup>

EXCLUSIVE TOTALLY RENOVATED 3 BEDROOMS PENTHOUSE WITH PANORAMIC SEA VIEWS IN EL MIRADOR DEL PRINCIPE, GOLDEN MILE. El Mirador Del Principe is a south facing development of fourteen luxury apartments and penthouses in the midst of tropical gardens and community pool on the top of the Golden Mile, and only a few minutes drive from the five star Puente Romano Hotel and the beach. The penthouse consists of: - Entrance hall with guest bedroom/office and guest toilet. - An open plan lounge and dining room with fireplace, bodega and direct access to a spacious terrace with BBQ and Jacuzzi area, ... all this with panoramic sea views!! - A fully fitted open plan kitchen with high class appliances and a separate laundry area. - A guest bedroom en-suite with La Concha view. - The master bedroom, which occupies the entire top floor level with dressing area and en-suite bathroom. A perfect place to wake up with fantastic frontal sea views! The property includes 2 parking spaces and a spacious storage room. THE PERFECT PRIVATE PROPERTY FOR A LUXURIOUS PERMANENT LIFESTYLE OR VACATION GET AWAY!