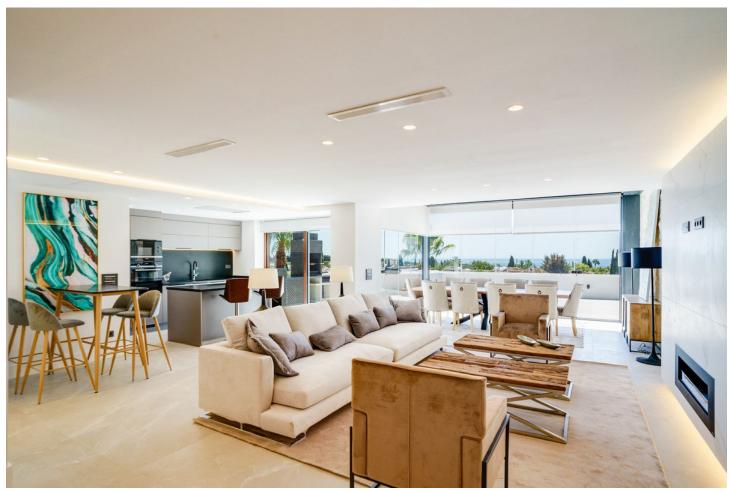

## Sales - Apartment - The Golden Mile 2.495.000€

The Golden Mile Apartment

3

3

145 m<sup>2</sup>

EXCLUSIVE TOTALLY RENOVATED 3 BEDROOMS PENTHOUSE WITH PANORAMIC SEA VIEWS IN EL MIRADOR DEL PRINCIPE, GOLDEN MILE. El Mirador Del Principe is a south facing development of fourteen luxury apartments and penthouses in the midst of tropical gardens and community pool on the top of the Golden Mile, and only a few minutes drive from the five star Puente Romano Hotel and the beach. The penthouse consists of: - Entrance hall with guest bedroom/office and guest toilet. - An open plan lounge and dining room with fireplace, bodega and direct access to a spacious terrace with BBQ and Jacuzzi area, ... all this with panoramic sea views!! - A fully fitted open plan kitchen with high class appliances and a separate laundry area. - A guest bedroom en-suite with La Concha view. - The master bedroom, which occupies the entire top floor level with dressing area and en-suite bathroom. A perfect place to wake up with fantastic frontal sea views! The property includes 2 parking spaces and a spacious storage room. THE PERFECT PRIVATE PROPERTY FOR A LUXURIOUS PERMANENT LIFESTYLE OR VACATION GET AWAY!