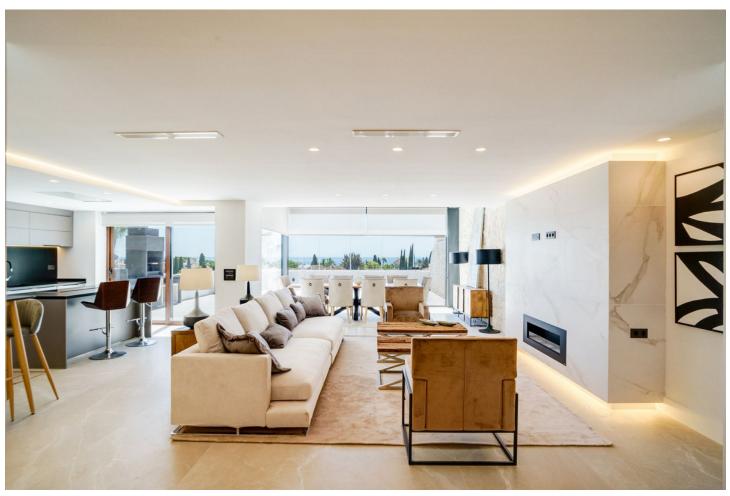

## Sales - Apartment - The Golden Mile 2.495.000€

The Golden Mile Apartment

3

3

145 m<sup>2</sup>

EXCLUSIVE TOTALLY RENOVATED 3 BEDROOMS PENTHOUSE WITH PANORAMIC SEA VIEWS IN EL MIRADOR DEL PRINCIPE, GOLDEN MILE. El Mirador Del Principe is a south facing development of fourteen luxury apartments and penthouses in the midst of tropical gardens and community pool on the top of the Golden Mile, and only a few minutes drive from the five star Puente Romano Hotel and the beach. The penthouse consists of: - Entrance hall with guest bedroom/office and guest toilet. - An open plan lounge and dining room with fireplace, bodega and direct access to a spacious terrace with BBQ and Jacuzzi area, ... all this with panoramic sea views!! - A fully fitted open plan kitchen with high class appliances and a separate laundry area. - A guest bedroom en-suite with La Concha view. - The master bedroom, which occupies the entire top floor level with dressing area and en-suite bathroom. A perfect place to wake up with fantastic frontal sea views! The property includes 2 parking spaces and a spacious storage room. THE PERFECT PRIVATE PROPERTY FOR A LUXURIOUS PERMANENT LIFESTYLE OR VACATION GET AWAY!