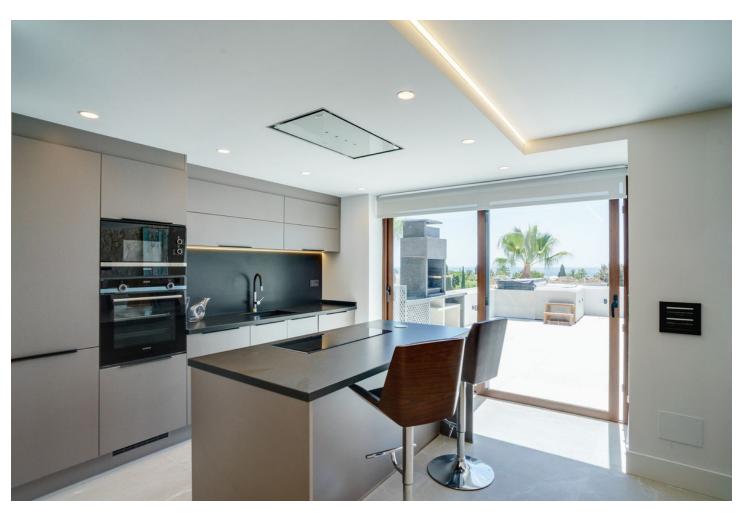

## Sales - Apartment - The Golden Mile 2.495.000€

The Golden Mile Apartment

3

3

145 m<sup>2</sup>

EXCLUSIVE TOTALLY RENOVATED 3 BEDROOMS PENTHOUSE WITH PANORAMIC SEA VIEWS IN EL MIRADOR DEL PRINCIPE, GOLDEN MILE. El Mirador Del Principe is a south facing development of fourteen luxury apartments and penthouses in the midst of tropical gardens and community pool on the top of the Golden Mile, and only a few minutes drive from the five star Puente Romano Hotel and the beach. The penthouse consists of: - Entrance hall with guest bedroom/office and guest toilet. - An open plan lounge and dining room with fireplace, bodega and direct access to a spacious terrace with BBQ and Jacuzzi area, ... all this with panoramic sea views!! - A fully fitted open plan kitchen with high class appliances and a separate laundry area. - A guest bedroom en-suite with La Concha view. - The master bedroom, which occupies the entire top floor level with dressing area and en-suite bathroom. A perfect place to wake up with fantastic frontal sea views! The property includes 2 parking spaces and a spacious storage room. THE PERFECT PRIVATE PROPERTY FOR A LUXURIOUS PERMANENT LIFESTYLE OR VACATION GET AWAY!