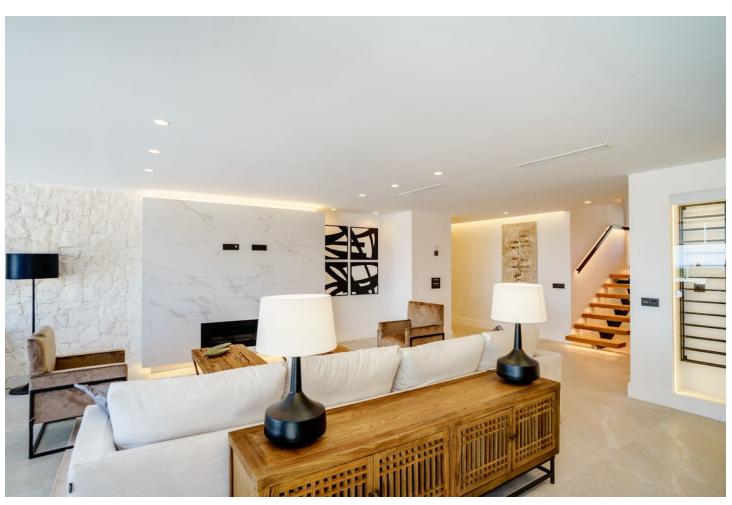

## Sales - Apartment - The Golden Mile 2.495.000€

The Golden Mile Apartment

3

3

145 m<sup>2</sup>

EXCLUSIVE TOTALLY RENOVATED 3 BEDROOMS PENTHOUSE WITH PANORAMIC SEA VIEWS IN EL MIRADOR DEL PRINCIPE, GOLDEN MILE. El Mirador Del Principe is a south facing development of fourteen luxury apartments and penthouses in the midst of tropical gardens and community pool on the top of the Golden Mile, and only a few minutes drive from the five star Puente Romano Hotel and the beach. The penthouse consists of: - Entrance hall with guest bedroom/office and guest toilet. - An open plan lounge and dining room with fireplace, bodega and direct access to a spacious terrace with BBQ and Jacuzzi area, ... all this with panoramic sea views!! - A fully fitted open plan kitchen with high class appliances and a separate laundry area. - A guest bedroom en-suite with La Concha view. - The master bedroom, which occupies the entire top floor level with dressing area and en-suite bathroom. A perfect place to wake up with fantastic frontal sea views! The property includes 2 parking spaces and a spacious storage room. THE PERFECT PRIVATE PROPERTY FOR A LUXURIOUS PERMANENT LIFESTYLE OR VACATION GET AWAY!