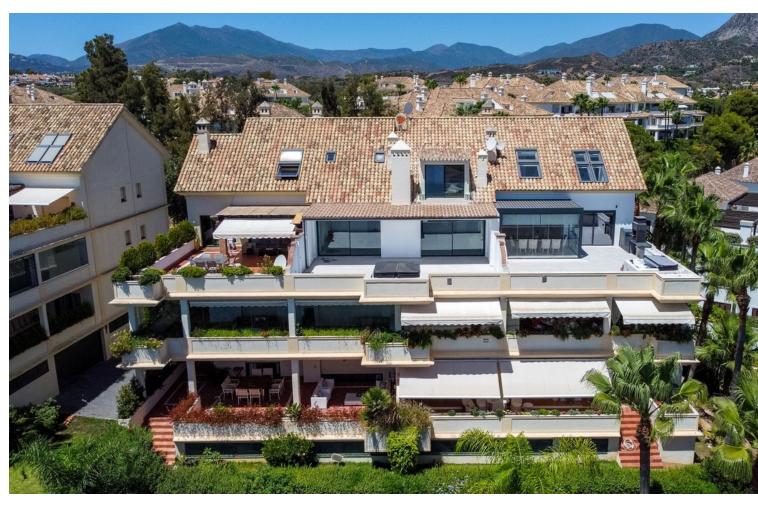

## Sales - Apartment - The Golden Mile 2.495.000€

The Golden Mile Apartment

3

3

145 m<sup>2</sup>

EXCLUSIVE TOTALLY RENOVATED 3 BEDROOMS PENTHOUSE WITH PANORAMIC SEA VIEWS IN EL MIRADOR DEL PRINCIPE, GOLDEN MILE. El Mirador Del Principe is a south facing development of fourteen luxury apartments and penthouses in the midst of tropical gardens and community pool on the top of the Golden Mile, and only a few minutes drive from the five star Puente Romano Hotel and the beach. The penthouse consists of: - Entrance hall with guest bedroom/office and guest toilet. - An open plan lounge and dining room with fireplace, bodega and direct access to a spacious terrace with BBQ and Jacuzzi area, ... all this with panoramic sea views!! - A fully fitted open plan kitchen with high class appliances and a separate laundry area. - A guest bedroom en-suite with La Concha view. - The master bedroom, which occupies the entire top floor level with dressing area and en-suite bathroom. A perfect place to wake up with fantastic frontal sea views! The property includes 2 parking spaces and a spacious storage room. THE PERFECT PRIVATE PROPERTY FOR A LUXURIOUS PERMANENT LIFESTYLE OR VACATION GET AWAY!