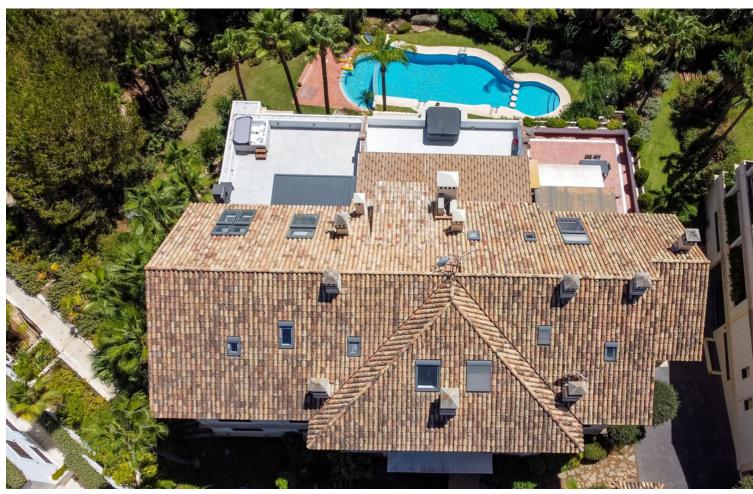

## Sales - Apartment - The Golden Mile 2.495.000€

The Golden Mile Apartment

3

3

145 m<sup>2</sup>

EXCLUSIVE TOTALLY RENOVATED 3 BEDROOMS PENTHOUSE WITH PANORAMIC SEA VIEWS IN EL MIRADOR DEL PRINCIPE, GOLDEN MILE. El Mirador Del Principe is a south facing development of fourteen luxury apartments and penthouses in the midst of tropical gardens and community pool on the top of the Golden Mile, and only a few minutes drive from the five star Puente Romano Hotel and the beach. The penthouse consists of: - Entrance hall with guest bedroom/office and guest toilet. - An open plan lounge and dining room with fireplace, bodega and direct access to a spacious terrace with BBQ and Jacuzzi area, ... all this with panoramic sea views!! - A fully fitted open plan kitchen with high class appliances and a separate laundry area. - A guest bedroom en-suite with La Concha view. - The master bedroom, which occupies the entire top floor level with dressing area and en-suite bathroom. A perfect place to wake up with fantastic frontal sea views! The property includes 2 parking spaces and a spacious storage room. THE PERFECT PRIVATE PROPERTY FOR A LUXURIOUS PERMANENT LIFESTYLE OR VACATION GET AWAY!