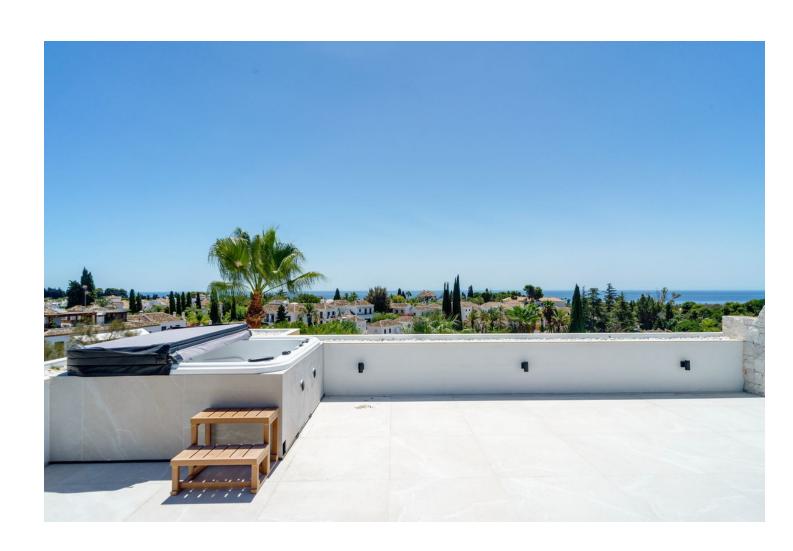

## Sales - Apartment - The Golden Mile 2.495.000€

The Golden Mile Apartment

3

3

145 m<sup>2</sup>

EXCLUSIVE TOTALLY RENOVATED 3 BEDROOMS PENTHOUSE WITH PANORAMIC SEA VIEWS IN EL MIRADOR DEL PRINCIPE, GOLDEN MILE. El Mirador Del Principe is a south facing development of fourteen luxury apartments and penthouses in the midst of tropical gardens and community pool on the top of the Golden Mile, and only a few minutes drive from the five star Puente Romano Hotel and the beach. The penthouse consists of: - Entrance hall with guest bedroom/office and guest toilet. - An open plan lounge and dining room with fireplace, bodega and direct access to a spacious terrace with BBQ and Jacuzzi area, ... all this with panoramic sea views!! - A fully fitted open plan kitchen with high class appliances and a separate laundry area. - A guest bedroom en-suite with La Concha view. - The master bedroom, which occupies the entire top floor level with dressing area and en-suite bathroom. A perfect place to wake up with fantastic frontal sea views! The property includes 2 parking spaces and a spacious storage room. THE PERFECT PRIVATE PROPERTY FOR A LUXURIOUS PERMANENT LIFESTYLE OR VACATION GET AWAY!