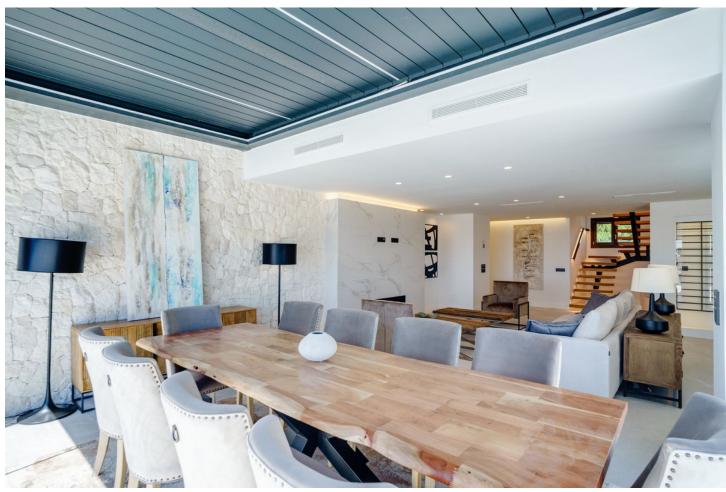

## Sales - Apartment - The Golden Mile 2.495.000€

The Golden Mile Apartment

3

3

145 m<sup>2</sup>

EXCLUSIVE TOTALLY RENOVATED 3 BEDROOMS PENTHOUSE WITH PANORAMIC SEA VIEWS IN EL MIRADOR DEL PRINCIPE, GOLDEN MILE. El Mirador Del Principe is a south facing development of fourteen luxury apartments and penthouses in the midst of tropical gardens and community pool on the top of the Golden Mile, and only a few minutes drive from the five star Puente Romano Hotel and the beach. The penthouse consists of: - Entrance hall with guest bedroom/office and guest toilet. - An open plan lounge and dining room with fireplace, bodega and direct access to a spacious terrace with BBQ and Jacuzzi area, ... all this with panoramic sea views!! - A fully fitted open plan kitchen with high class appliances and a separate laundry area. - A guest bedroom en-suite with La Concha view. - The master bedroom, which occupies the entire top floor level with dressing area and en-suite bathroom. A perfect place to wake up with fantastic frontal sea views! The property includes 2 parking spaces and a spacious storage room. THE PERFECT PRIVATE PROPERTY FOR A LUXURIOUS PERMANENT LIFESTYLE OR VACATION GET AWAY!