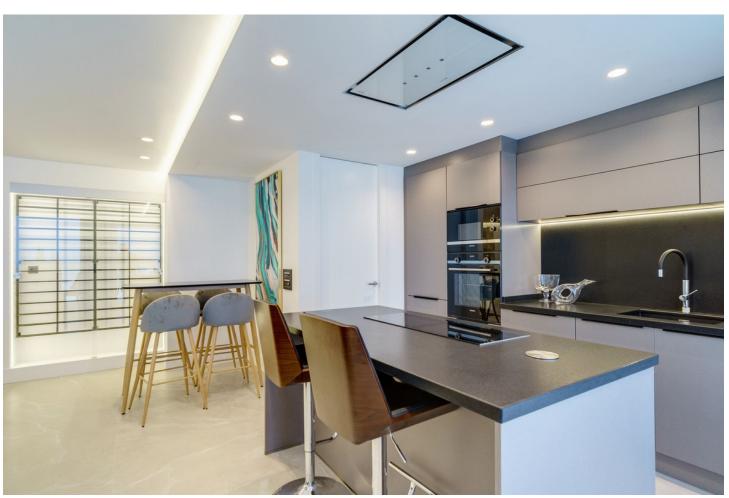

## Sales - Apartment - The Golden Mile 2.495.000€

The Golden Mile Apartment

3

3

145 m<sup>2</sup>

EXCLUSIVE TOTALLY RENOVATED 3 BEDROOMS PENTHOUSE WITH PANORAMIC SEA VIEWS IN EL MIRADOR DEL PRINCIPE, GOLDEN MILE. El Mirador Del Principe is a south facing development of fourteen luxury apartments and penthouses in the midst of tropical gardens and community pool on the top of the Golden Mile, and only a few minutes drive from the five star Puente Romano Hotel and the beach. The penthouse consists of: - Entrance hall with guest bedroom/office and guest toilet. - An open plan lounge and dining room with fireplace, bodega and direct access to a spacious terrace with BBQ and Jacuzzi area, ... all this with panoramic sea views!! - A fully fitted open plan kitchen with high class appliances and a separate laundry area. - A guest bedroom en-suite with La Concha view. - The master bedroom, which occupies the entire top floor level with dressing area and en-suite bathroom. A perfect place to wake up with fantastic frontal sea views! The property includes 2 parking spaces and a spacious storage room. THE PERFECT PRIVATE PROPERTY FOR A LUXURIOUS PERMANENT LIFESTYLE OR VACATION GET AWAY!