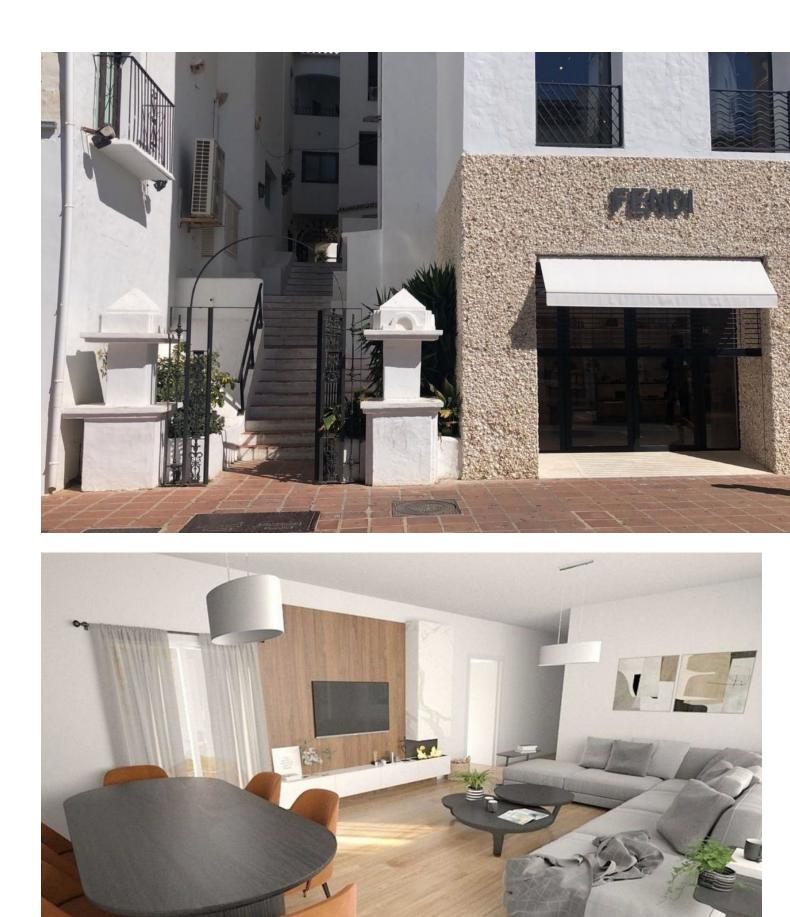

## Apartment

Community: 2,280 EUR / year IBI: 1,800 EUR / year

Rubbish: 186 EUR / year

Fabulous apartment with 4 bedrooms and 2 bathrooms located in one of the famous streets of Muelle Ribera in Puerto Banus, within walking distance of all amenities and its wonderful beaches and beach bars. This spacious four bedroom apartment on the 3rd floor, is a good opportunity for those who want to have a great home in one of the best locations. From the parking and from the street is accessed by lift to the apartment. An underground parking space is included in the price.