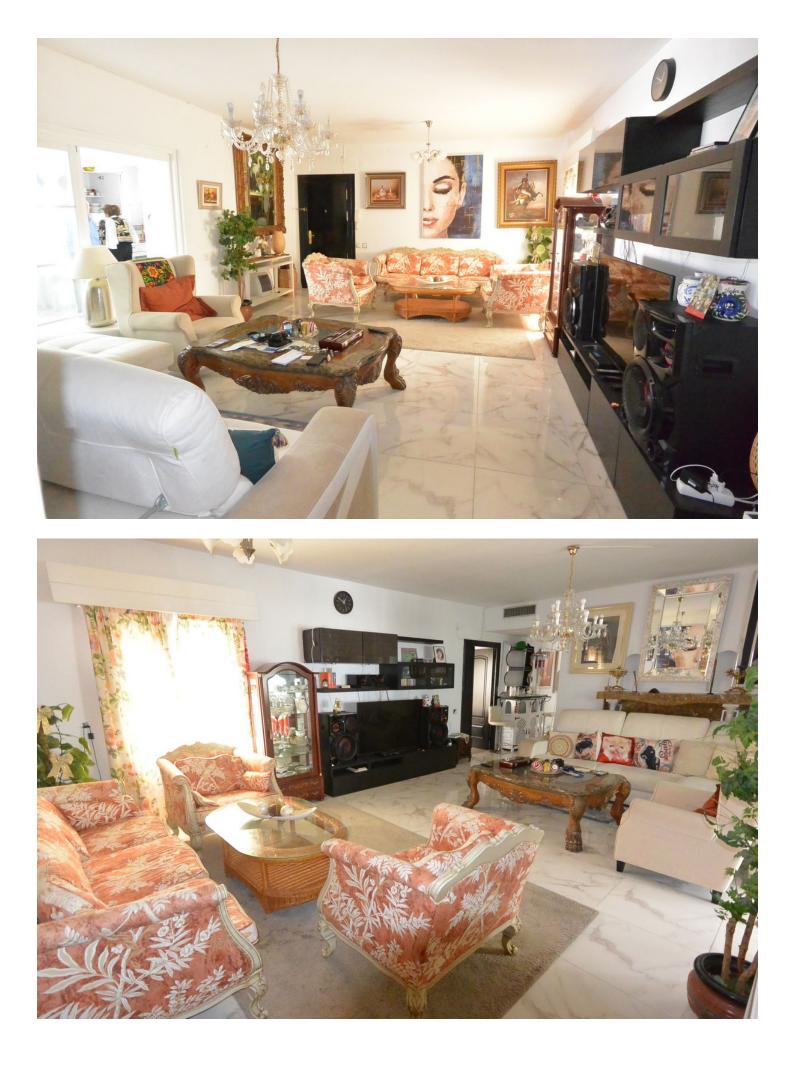

## Apartment

Community: 2,280 EUR / year IBI: 1,800 EUR / year

Rubbish: 186 EUR / year

Fabulous apartment with 4 bedrooms and 2 bathrooms located in one of the famous streets of Muelle Ribera in Puerto Banus, within walking distance of all amenities and its wonderful beaches and beach bars. This spacious four bedroom apartment on the 3rd floor, is a good opportunity for those who want to have a great home in one of the best locations. From the parking and from the street is accessed by lift to the apartment. An underground parking space is included in the price.