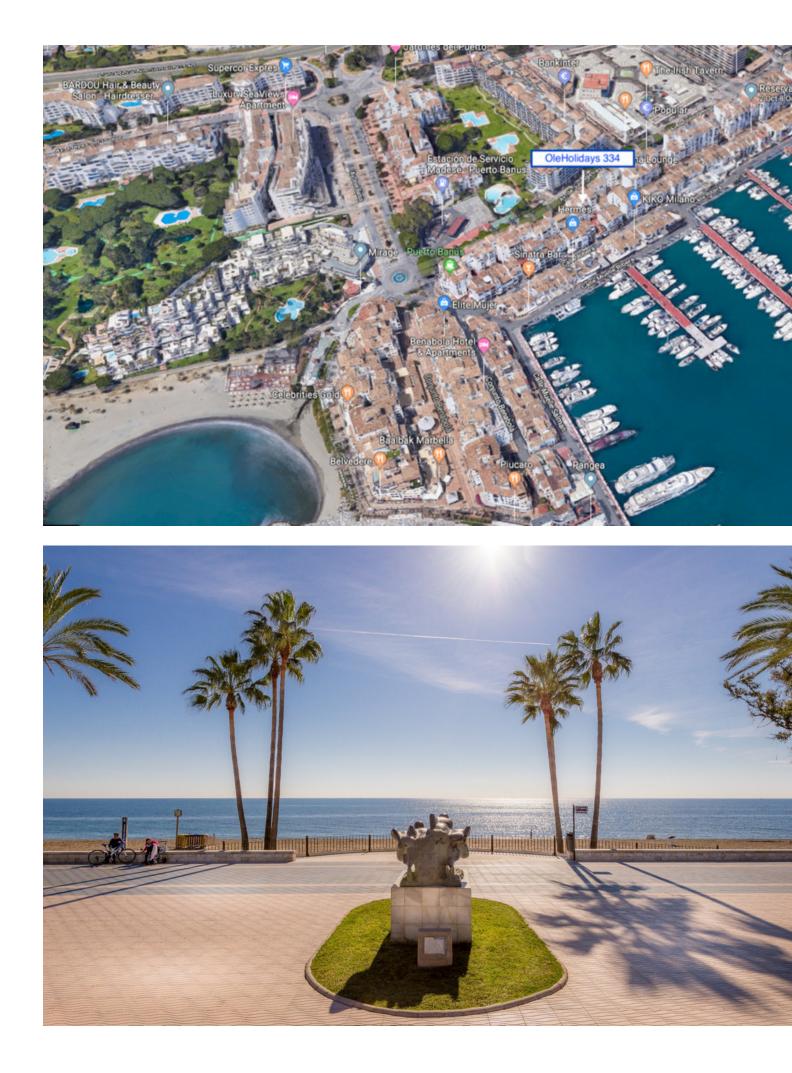

## **Puerto Banús**

## Apartment

Community: 2,280 EUR / year IBI: 1,800 EUR / year

Rubbish: 186 EUR / year

Fabulous apartment with 4 bedrooms and 2 bathrooms located in one of the famous streets of Muelle Ribera in Puerto Banus, within walking distance of all amenities and its wonderful beaches and beach bars. This spacious four bedroom apartment on the 3rd floor, is a good opportunity for those who want to have a great home in one of the best locations. From the parking and from the street is accessed by lift to the apartment. An underground parking space is included in the price.