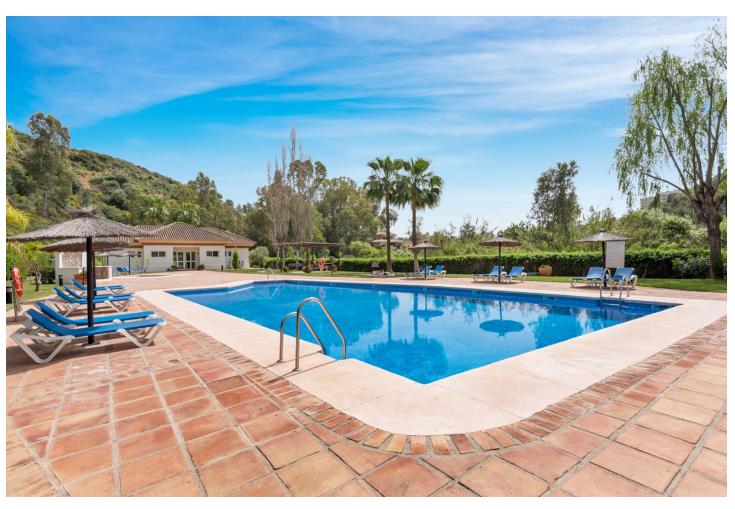

## Sales - Apartment - Río Real 450.00€

Río Real Apartment

Community: 2,700 EUR / year IBI: 1,100 EUR / year

2

2

82 m2

First Occupancy License in Place! This Two Bedroom Corner Garden Apartment has a great private terrace with glass curtains, while a private garden offers you a tranquil oasis for relaxation. Urb. Pueblo del Rio is nestled on the banks of the Rio Real and surrounded by the majestic Sierra Blanca mountain peaks, is renowned as one of the most picturesque urbanizations in Marbella. Only seconds to one of the best beaches on the coast and minutes from the main city centre of Marbella and shopping center La Cañada. Designed with two bedrooms, and two bathrooms and a great open plan living space. It makes the ideal apartment for people looking to live in an exclusive Urbanisation. Secure underground parking and storage provide convenience and peace of mind. The urbanization is known for its high-quality amenities and facilities, which cater to the needs and desires of its residents. These may include beautifully landscaped communal gardens, swimming pools, sports facilities, and leisure areas where residents can relax and enjoy their surroundings. Additionally, Pueblo del Rio is likely to offer 24-hour security and a sense of community, ensuring a safe and welcoming environment for its residents. The area is known for its stunning views of the Mediterranean Sea and the mountains, as well as its famous golf course, Rio Real Golf Course. In addition to the golf course, there are also a few excellent restaurants and cafes, as well as several high-end residential complexes and luxury villas. The area is very popular among expats and tourists who are looking for a peaceful and relaxing place to stay, yet still close to everything that Marbella has to offer. Great for Investment or all year around living.