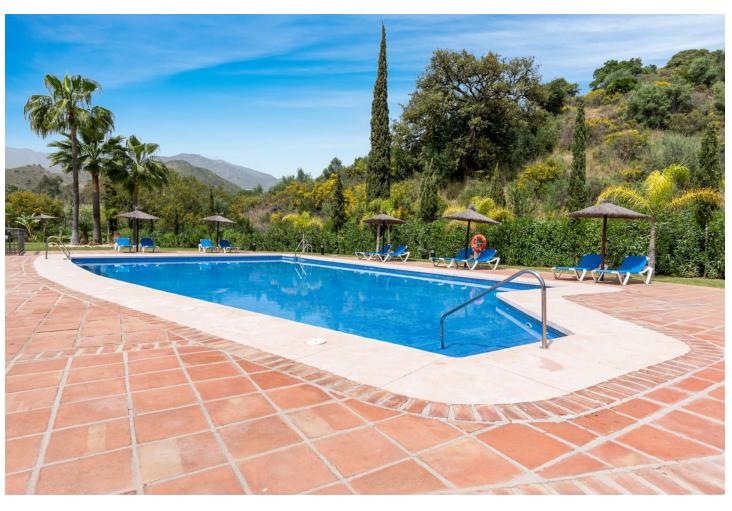

## Sales - Apartment - Río Real 450.00€

Río Real Apartment

Community: 2,700 EUR / year IBI: 1,100 EUR / year

2

2

82 m2

First Occupancy License in Place! This Two Bedroom Corner Garden Apartment has a great private terrace with glass curtains, while a private garden offers you a tranquil oasis for relaxation. Urb. Pueblo del Rio is nestled on the banks of the Rio Real and surrounded by the majestic Sierra Blanca mountain peaks, is renowned as one of the most picturesque urbanizations in Marbella. Only seconds to one of the best beaches on the coast and minutes from the main city centre of Marbella and shopping center La Cañada. Designed with two bedrooms, and two bathrooms and a great open plan living space. It makes the ideal apartment for people looking to live in an exclusive Urbanisation. Secure underground parking and storage provide convenience and peace of mind. The urbanization is known for its high-quality amenities and facilities, which cater to the needs and desires of its residents. These may include beautifully landscaped communal gardens, swimming pools, sports facilities, and leisure areas where residents can relax and enjoy their surroundings. Additionally, Pueblo del Rio is likely to offer 24-hour security and a sense of community, ensuring a safe and welcoming environment for its residents. The area is known for its stunning views of the Mediterranean Sea and the mountains, as well as its famous golf course, Rio Real Golf Course. In addition to the golf course, there are also a few excellent restaurants and cafes, as well as several high-end residential complexes and luxury villas. The area is very popular among expats and tourists who are looking for a peaceful and relaxing place to stay, yet still close to everything that Marbella has to offer. Great for Investment or all year around living.