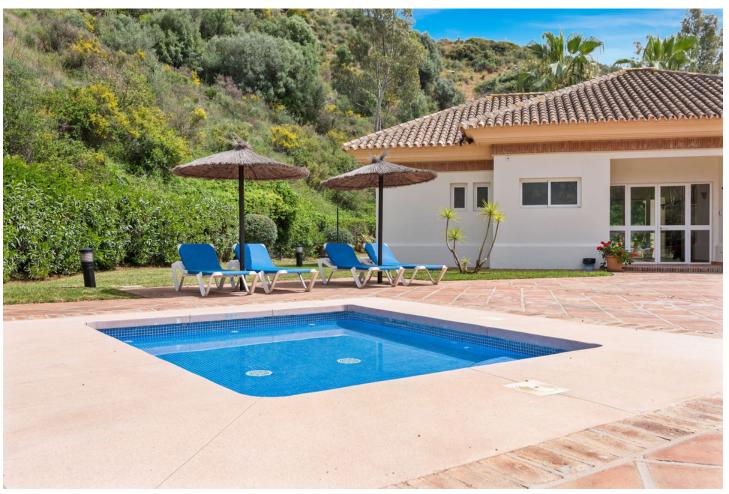

## Sales - Apartment - Río Real 450.00€

Río Real Apartment

Community: 2,700 EUR / year IBI: 1,100 EUR / year

2

2

82 m2

First Occupancy License in Place! This Two Bedroom Corner Garden Apartment has a great private terrace with glass curtains, while a private garden offers you a tranquil oasis for relaxation. Urb. Pueblo del Rio is nestled on the banks of the Rio Real and surrounded by the majestic Sierra Blanca mountain peaks, is renowned as one of the most picturesque urbanizations in Marbella. Only seconds to one of the best beaches on the coast and minutes from the main city centre of Marbella and shopping center La Cañada. Designed with two bedrooms, and two bathrooms and a great open plan living space. It makes the ideal apartment for people looking to live in an exclusive Urbanisation. Secure underground parking and storage provide convenience and peace of mind. The urbanization is known for its high-quality amenities and facilities, which cater to the needs and desires of its residents. These may include beautifully landscaped communal gardens, swimming pools, sports facilities, and leisure areas where residents can relax and enjoy their surroundings. Additionally, Pueblo del Rio is likely to offer 24-hour security and a sense of community, ensuring a safe and welcoming environment for its residents. The area is known for its stunning views of the Mediterranean Sea and the mountains, as well as its famous golf course, Rio Real Golf Course. In addition to the golf course, there are also a few excellent restaurants and cafes, as well as several high-end residential complexes and luxury villas. The area is very popular among expats and tourists who are looking for a peaceful and relaxing place to stay, yet still close to everything that Marbella has to offer. Great for Investment or all year around living.