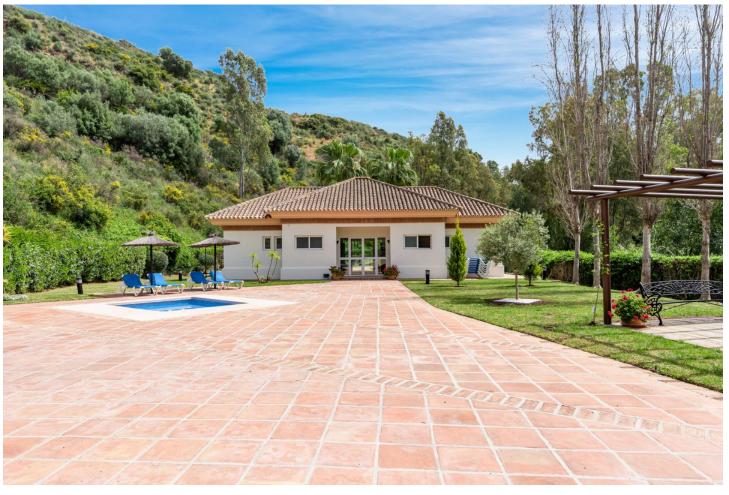

## Sales - Apartment - Río Real 450.00€

Río Real Apartment

Community: 2,700 EUR / year IBI: 1,100 EUR / year

2

2

82 m2

First Occupancy License in Place! This Two Bedroom Corner Garden Apartment has a great private terrace with glass curtains, while a private garden offers you a tranquil oasis for relaxation. Urb. Pueblo del Rio is nestled on the banks of the Rio Real and surrounded by the majestic Sierra Blanca mountain peaks, is renowned as one of the most picturesque urbanizations in Marbella. Only seconds to one of the best beaches on the coast and minutes from the main city centre of Marbella and shopping center La Cañada. Designed with two bedrooms, and two bathrooms and a great open plan living space. It makes the ideal apartment for people looking to live in an exclusive Urbanisation. Secure underground parking and storage provide convenience and peace of mind. The urbanization is known for its high-quality amenities and facilities, which cater to the needs and desires of its residents. These may include beautifully landscaped communal gardens, swimming pools, sports facilities, and leisure areas where residents can relax and enjoy their surroundings. Additionally, Pueblo del Rio is likely to offer 24-hour security and a sense of community, ensuring a safe and welcoming environment for its residents. The area is known for its stunning views of the Mediterranean Sea and the mountains, as well as its famous golf course, Rio Real Golf Course. In addition to the golf course, there are also a few excellent restaurants and cafes, as well as several high-end residential complexes and luxury villas. The area is very popular among expats and tourists who are looking for a peaceful and relaxing place to stay, yet still close to everything that Marbella has to offer. Great for Investment or all year around living.