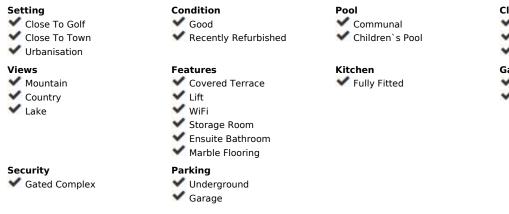

## Sales - Apartment - Río Real 450.00€

Río Real Apartment

Community: 2,700 EUR / year IBI: 1,100 EUR / year

2

2

82 m2

First Occupancy License in Place! This Two Bedroom Corner Garden Apartment has a great private terrace with glass curtains, while a private garden offers you a tranquil oasis for relaxation. Urb. Pueblo del Rio is nestled on the banks of the Rio Real and surrounded by the majestic Sierra Blanca mountain peaks, is renowned as one of the most picturesque urbanizations in Marbella. Only seconds to one of the best beaches on the coast and minutes from the main city centre of Marbella and shopping center La Cañada. Designed with two bedrooms, and two bathrooms and a great open plan living space. It makes the ideal apartment for people looking to live in an exclusive Urbanisation. Secure underground parking and storage provide convenience and peace of mind. The urbanization is known for its high-quality amenities and facilities, which cater to the needs and desires of its residents. These may include beautifully landscaped communal gardens, swimming pools, sports facilities, and leisure areas where residents can relax and enjoy their surroundings. Additionally, Pueblo del Rio is likely to offer 24-hour security and a sense of community, ensuring a safe and welcoming environment for its residents. The area is known for its stunning views of the Mediterranean Sea and the mountains, as well as its famous golf course, Rio Real Golf Course. In addition to the golf course, there are also a few excellent restaurants and cafes, as well as several high-end residential complexes and luxury villas. The area is very popular among expats and tourists who are looking for a peaceful and relaxing place to stay, yet still close to everything that Marbella has to offer. Great for Investment or all year around living.