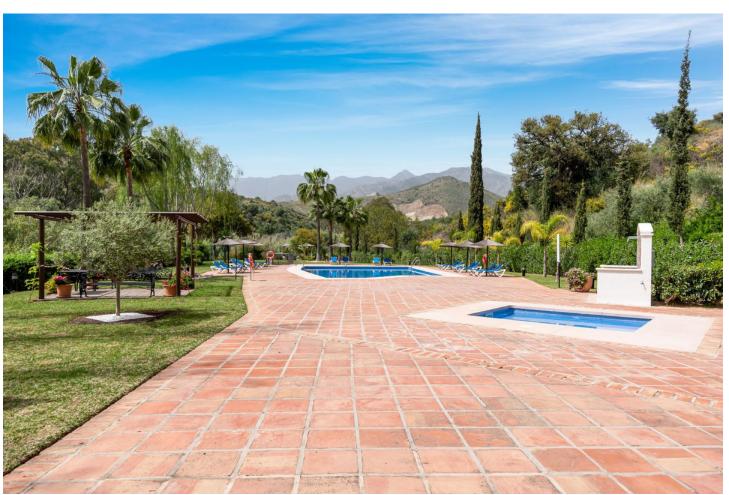

## Sales - Apartment - Río Real 450.00€

Río Real Apartment

Community: 2,700 EUR / year IBI: 1,100 EUR / year

2

2

82 m2

First Occupancy License in Place! This Two Bedroom Corner Garden Apartment has a great private terrace with glass curtains, while a private garden offers you a tranquil oasis for relaxation. Urb. Pueblo del Rio is nestled on the banks of the Rio Real and surrounded by the majestic Sierra Blanca mountain peaks, is renowned as one of the most picturesque urbanizations in Marbella. Only seconds to one of the best beaches on the coast and minutes from the main city centre of Marbella and shopping center La Cañada. Designed with two bedrooms, and two bathrooms and a great open plan living space. It makes the ideal apartment for people looking to live in an exclusive Urbanisation. Secure underground parking and storage provide convenience and peace of mind. The urbanization is known for its high-quality amenities and facilities, which cater to the needs and desires of its residents. These may include beautifully landscaped communal gardens, swimming pools, sports facilities, and leisure areas where residents can relax and enjoy their surroundings. Additionally, Pueblo del Rio is likely to offer 24-hour security and a sense of community, ensuring a safe and welcoming environment for its residents. The area is known for its stunning views of the Mediterranean Sea and the mountains, as well as its famous golf course, Rio Real Golf Course. In addition to the golf course, there are also a few excellent restaurants and cafes, as well as several high-end residential complexes and luxury villas. The area is very popular among expats and tourists who are looking for a peaceful and relaxing place to stay, yet still close to everything that Marbella has to offer. Great for Investment or all year around living.