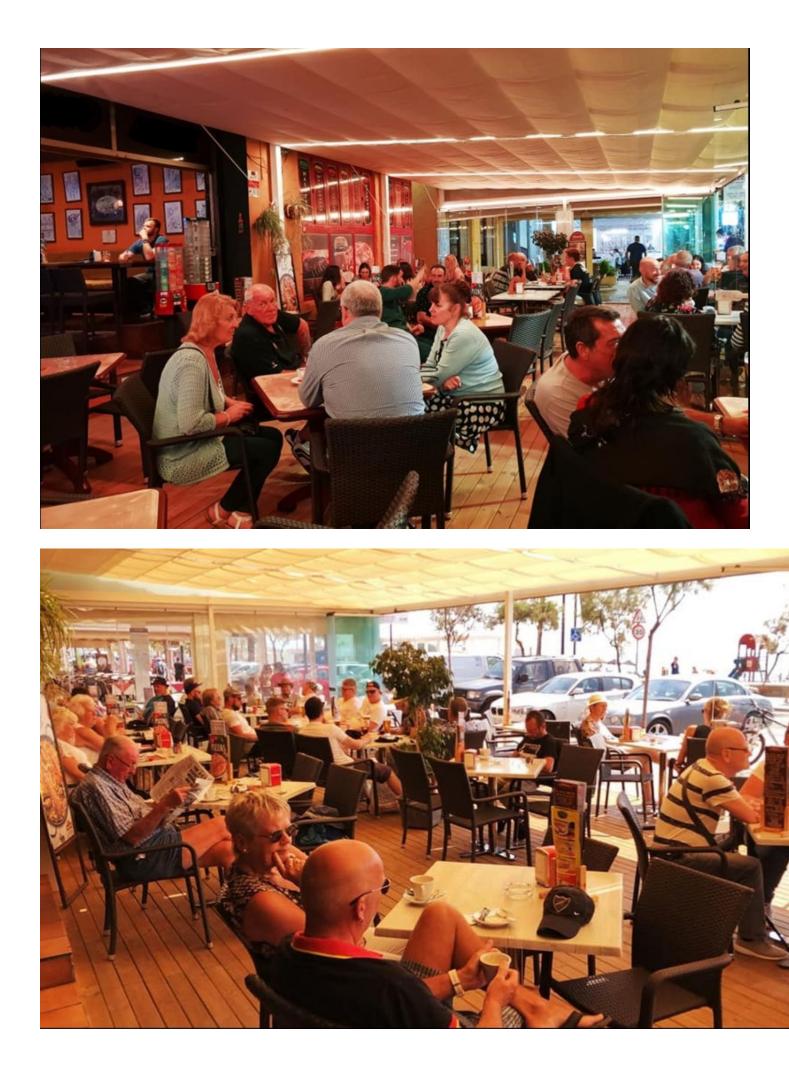

## Commercial

This charming premises for sale is located in a privileged location: the picturesque Paseo Marítimo of Fuengirola. With panoramic sea views and a location that attracts tourists and locals alike, this commercial space offers an exceptional opportunity for investors and entrepreneurs wishing to establish themselves in one of the most coveted areas of the Costa del Sol. Local Features: Unbeatable Location: Located in the heart of the promenade, this location enjoys high visibility and foot traffic throughout the year. Success Story: This location has currently been rented for many years, demonstrating its attractiveness and ability to attract thriving businesses, offering immediate profitability. Sea Views: On the beachfront, the unbeatable location means that this place is in constant revaluation. Spacious and Versatile: With two floors and more than 400 m2 in total, it offers enough space for any type of business, gallery or activity. Tourist Area: Being located in a tourist area, the premises benefit from a constant flow of tourists during the high season, which increases the income potential for any business that establishes itself here. Strategic Investment: This location for sale represents a strategic investment for both those seeking to expand their businesses and investors wishing to capitalize on the region's thriving tourism industry. The unrivaled location, combined with the stability of a long-term lease, makes this property a unique opportunity in the Fuengirola real estate market. Just 300 meters from the port of Fuengirola, its remodeling is expected to begin at the end of 2023, in which the following changes will take place. The basic project contemplates transforming the current infrastructure into a port open to the city, "as a driver of the local economy." Specifically, it includes a large plaza that will connect directly to the promenade and large promenade areas, with commercial and restaurant areas. Regarding the number of berths, the current number will double, going from 471 to more than 800. In addition, the creation of a dock for large yachts, a docking area for tourist cruises of up to 160 meters in length and a parking lot are contemplated. underground with capacity for more than 700 vehicles. Don't miss the opportunity to acquire this premises on the seafront of Fuengirola and establish your business in an environment that exudes charm and attracts visitors from all over the world. Contact us for more details and to schedule a visit!