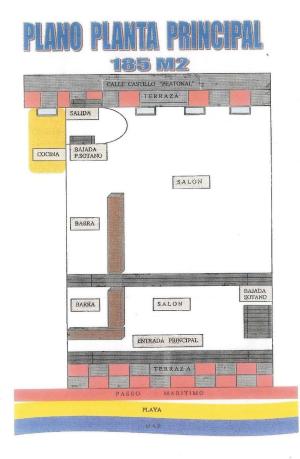

## Commercial

This charming premises for sale is located in a privileged location: the picturesque Paseo Marítimo of Fuengirola. With panoramic sea views and a location that attracts tourists and locals alike, this commercial space offers an exceptional opportunity for investors and entrepreneurs wishing to establish themselves in one of the most coveted areas of the Costa del Sol. Local Features: Unbeatable Location: Located in the heart of the promenade, this location enjoys high visibility and foot traffic throughout the year. Success Story: This location has currently been rented for many years, demonstrating its attractiveness and ability to attract thriving businesses, offering immediate profitability. Sea Views: On the beachfront, the unbeatable location means that this place is in constant revaluation. Spacious and Versatile: With two floors and more than 400 m2 in total, it offers enough space for any type of business, gallery or activity. Tourist Area: Being located in a tourist area, the premises benefit from a constant flow of tourists during the high season, which increases the income potential for any business that establishes itself here. Strategic Investment: This location for sale represents a strategic investment for both those seeking to expand their businesses and investors wishing to capitalize on the region's thriving tourism industry. The unrivaled location, combined with the stability of a long-term lease, makes this property a unique opportunity in the Fuengirola real estate market. Just 300 meters from the port of Fuengirola, its remodeling is expected to begin at the end of 2023, in which the following changes will take place. The basic project contemplates transforming the current infrastructure into a port open to the city, "as a driver of the local economy." Specifically, it includes a large plaza that will connect directly to the promenade and large promenade areas, with commercial and restaurant areas. Regarding the number of berths, the current number will double, going from 471 to more than 800. In addition, the creation of a dock for large yachts, a docking area for tourist cruises of up to 160 meters in length and a parking lot are contemplated. underground with capacity for more than 700 vehicles. Don't miss the opportunity to acquire this premises on the seafront of Fuengirola and establish your business in an environment that exudes charm and attracts visitors from all over the world. Contact us for more details and to schedule a visit!

Investment

GROSS INTERNAL AREA GROUND FLOOR: 181.83 m2 TOTAL: 181.83 m2