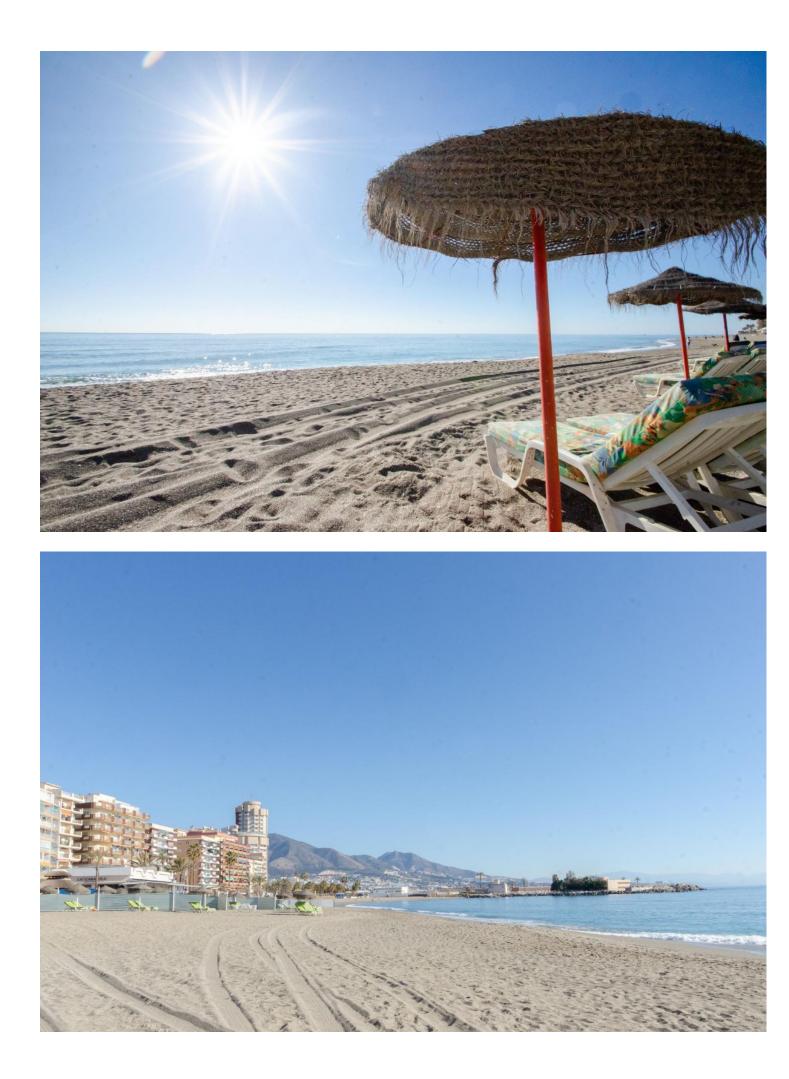

## Commercial

This charming premises for sale is located in a privileged location: the picturesque Paseo Marítimo of Fuengirola. With panoramic sea views and a location that attracts tourists and locals alike, this commercial space offers an exceptional opportunity for investors and entrepreneurs wishing to establish themselves in one of the most coveted areas of the Costa del Sol. Local Features: Unbeatable Location: Located in the heart of the promenade, this location enjoys high visibility and foot traffic throughout the year. Success Story: This location has currently been rented for many years, demonstrating its attractiveness and ability to attract thriving businesses, offering immediate profitability. Sea Views: On the beachfront, the unbeatable location means that this place is in constant revaluation. Spacious and Versatile: With two floors and more than 400 m2 in total, it offers enough space for any type of business, gallery or activity. Tourist Area: Being located in a tourist area, the premises benefit from a constant flow of tourists during the high season, which increases the income potential for any business that establishes itself here. Strategic Investment: This location for sale represents a strategic investment for both those seeking to expand their businesses and investors wishing to capitalize on the region's thriving tourism industry. The unrivaled location, combined with the stability of a long-term lease, makes this property a unique opportunity in the Fuengirola real estate market. Just 300 meters from the port of Fuengirola, its remodeling is expected to begin at the end of 2023, in which the following changes will take place. The basic project contemplates transforming the current infrastructure into a port open to the city, "as a driver of the local economy." Specifically, it includes a large plaza that will connect directly to the promenade and large promenade areas, with commercial and restaurant areas. Regarding the number of berths, the current number will double, going from 471 to more than 800. In addition, the creation of a dock for large yachts, a docking area for tourist cruises of up to 160 meters in length and a parking lot are contemplated. underground with capacity for more than 700 vehicles. Don't miss the opportunity to acquire this premises on the seafront of Fuengirola and establish your business in an environment that exudes charm and attracts visitors from all over the world. Contact us for more details and to schedule a visit!