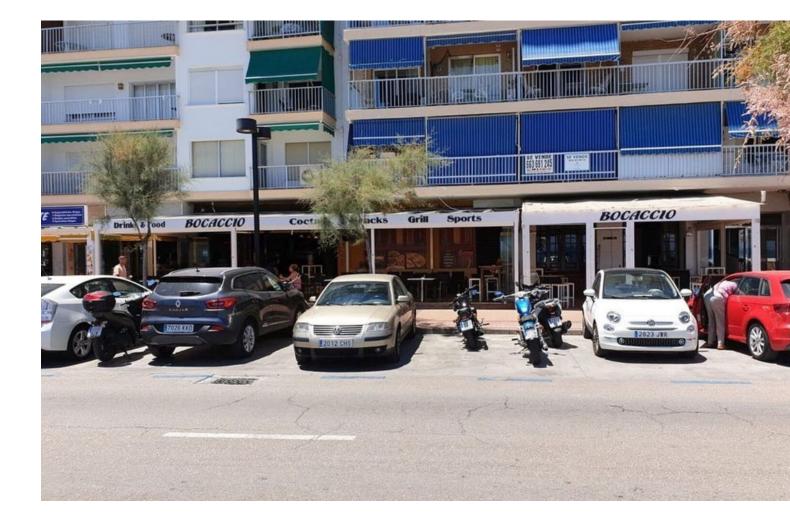

## Commercial

This charming premises for sale is located in a privileged location: the picturesque Paseo Marítimo of Fuengirola. With panoramic sea views and a location that attracts tourists and locals alike, this commercial space offers an exceptional opportunity for investors and entrepreneurs wishing to establish themselves in one of the most coveted areas of the Costa del Sol. Local Features: Unbeatable Location: Located in the heart of the promenade, this location enjoys high visibility and foot traffic throughout the year. Success Story: This location has currently been rented for many years, demonstrating its attractiveness and ability to attract thriving businesses, offering immediate profitability. Sea Views: On the beachfront, the unbeatable location means that this place is in constant revaluation. Spacious and Versatile: With two floors and more than 400 m2 in total, it offers enough space for any type of business, gallery or activity. Tourist Area: Being located in a tourist area, the premises benefit from a constant flow of tourists during the high season, which increases the income potential for any business that establishes itself here. Strategic Investment: This location for sale represents a strategic investment for both those seeking to expand their businesses and investors wishing to capitalize on the region's thriving tourism industry. The unrivaled location, combined with the stability of a long-term lease, makes this property a unique opportunity in the Fuengirola real estate market. Just 300 meters from the port of Fuengirola, its remodeling is expected to begin at the end of 2023, in which the following changes will take place. The basic project contemplates transforming the current infrastructure into a port open to the city, "as a driver of the local economy." Specifically, it includes a large plaza that will connect directly to the promenade and large promenade areas, with commercial and restaurant areas. Regarding the number of berths, the current number will double, going from 471 to more than 800. In addition, the creation of a dock for large yachts, a docking area for tourist cruises of up to 160 meters in length and a parking lot are contemplated. underground with capacity for more than 700 vehicles. Don't miss the opportunity to acquire this premises on the seafront of Fuengirola and establish your business in an environment that exudes charm and attracts visitors from all over the world. Contact us for more details and to schedule a visit!