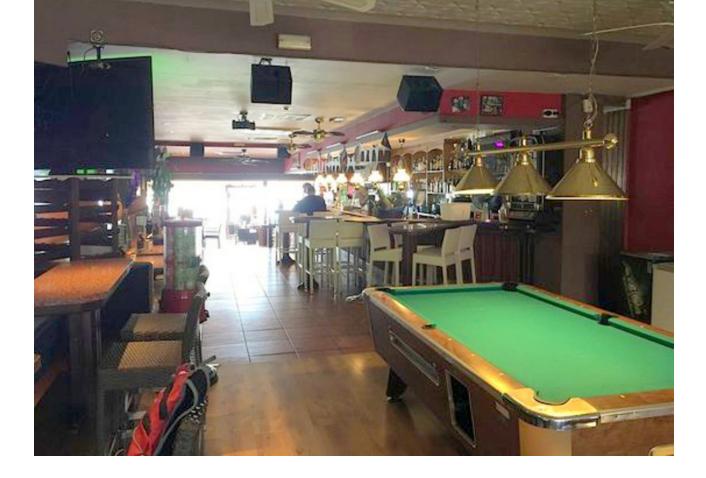

## Commercial

This charming premises for sale is located in a privileged location: the picturesque Paseo Marítimo of Fuengirola. With panoramic sea views and a location that attracts tourists and locals alike, this commercial space offers an exceptional opportunity for investors and entrepreneurs wishing to establish themselves in one of the most coveted areas of the Costa del Sol. Local Features: Unbeatable Location: Located in the heart of the promenade, this location enjoys high visibility and foot traffic throughout the year. Success Story: This location has currently been rented for many years, demonstrating its attractiveness and ability to attract thriving businesses, offering immediate profitability. Sea Views: On the beachfront, the unbeatable location means that this place is in constant revaluation. Spacious and Versatile: With two floors and more than 400 m2 in total, it offers enough space for any type of business, gallery or activity. Tourist Area: Being located in a tourist area, the premises benefit from a constant flow of tourists during the high season, which increases the income potential for any business that establishes itself here. Strategic Investment: This location for sale represents a strategic investment for both those seeking to expand their businesses and investors wishing to capitalize on the region's thriving tourism industry. The unrivaled location, combined with the stability of a long-term lease, makes this property a unique opportunity in the Fuengirola real estate market. Just 300 meters from the port of Fuengirola, its remodeling is expected to begin at the end of 2023, in which the following changes will take place. The basic project contemplates transforming the current infrastructure into a port open to the city, "as a driver of the local economy." Specifically, it includes a large plaza that will connect directly to the promenade and large promenade areas, with commercial and restaurant areas. Regarding the number of berths, the current number will double, going from 471 to more than 800. In addition, the creation of a dock for large yachts, a docking area for tourist cruises of up to 160 meters in length and a parking lot are contemplated. underground with capacity for more than 700 vehicles. Don't miss the opportunity to acquire this premises on the seafront of Fuengirola and establish your business in an environment that exudes charm and attracts visitors from all over the world. Contact us for more details and to schedule a visit!