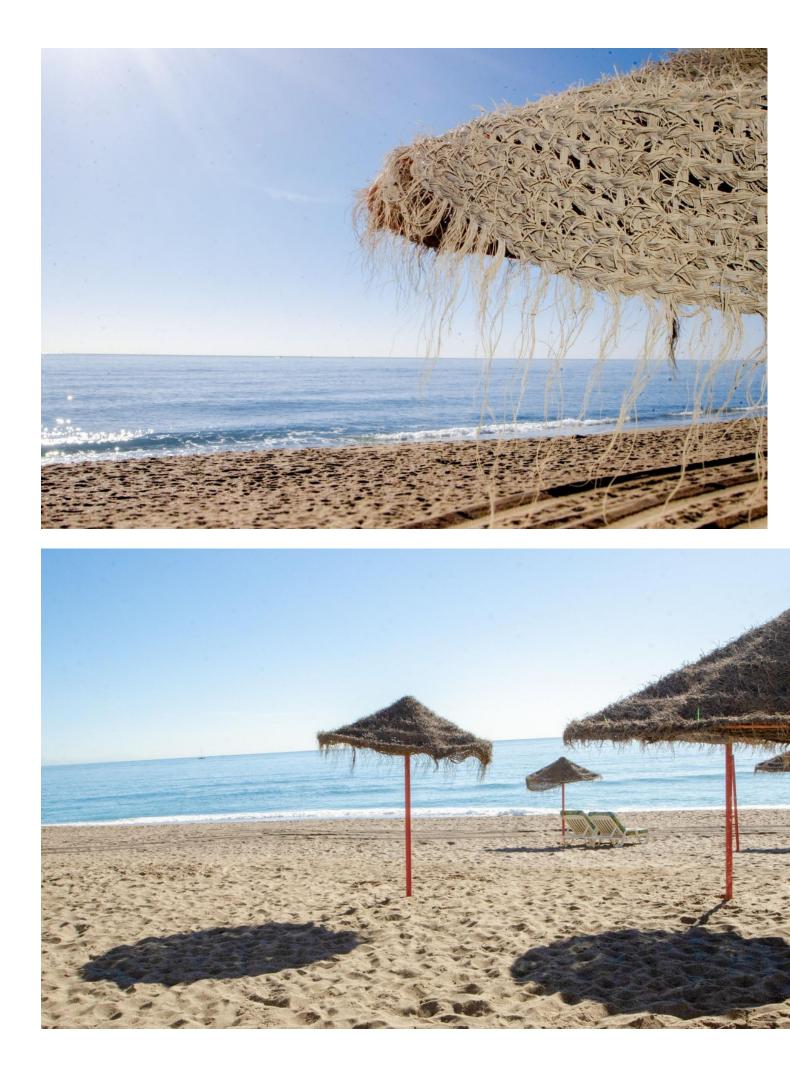

## Commercial

This charming premises for sale is located in a privileged location: the picturesque Paseo Marítimo of Fuengirola. With panoramic sea views and a location that attracts tourists and locals alike, this commercial space offers an exceptional opportunity for investors and entrepreneurs wishing to establish themselves in one of the most coveted areas of the Costa del Sol. Local Features: Unbeatable Location: Located in the heart of the promenade, this location enjoys high visibility and foot traffic throughout the year. Success Story: This location has currently been rented for many years, demonstrating its attractiveness and ability to attract thriving businesses, offering immediate profitability. Sea Views: On the beachfront, the unbeatable location means that this place is in constant revaluation. Spacious and Versatile: With two floors and more than 400 m2 in total, it offers enough space for any type of business, gallery or activity. Tourist Area: Being located in a tourist area, the premises benefit from a constant flow of tourists during the high season, which increases the income potential for any business that establishes itself here. Strategic Investment: This location for sale represents a strategic investment for both those seeking to expand their businesses and investors wishing to capitalize on the region's thriving tourism industry. The unrivaled location, combined with the stability of a long-term lease, makes this property a unique opportunity in the Fuengirola real estate market. Just 300 meters from the port of Fuengirola, its remodeling is expected to begin at the end of 2023, in which the following changes will take place. The basic project contemplates transforming the current infrastructure into a port open to the city, "as a driver of the local economy." Specifically, it includes a large plaza that will connect directly to the promenade and large promenade areas, with commercial and restaurant areas. Regarding the number of berths, the current number will double, going from 471 to more than 800. In addition, the creation of a dock for large yachts, a docking area for tourist cruises of up to 160 meters in length and a parking lot are contemplated. underground with capacity for more than 700 vehicles. Don't miss the opportunity to acquire this premises on the seafront of Fuengirola and establish your business in an environment that exudes charm and attracts visitors from all over the world. Contact us for more details and to schedule a visit!