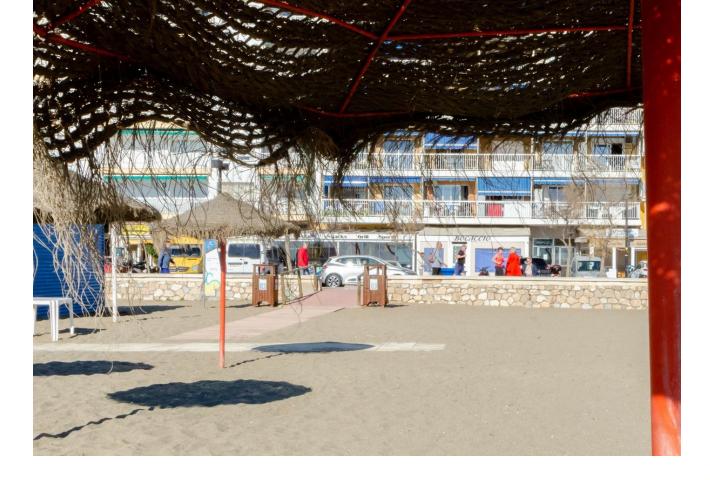

## Commercial

This charming premises for sale is located in a privileged location: the picturesque Paseo Marítimo of Fuengirola. With panoramic sea views and a location that attracts tourists and locals alike, this commercial space offers an exceptional opportunity for investors and entrepreneurs wishing to establish themselves in one of the most coveted areas of the Costa del Sol. Local Features: Unbeatable Location: Located in the heart of the promenade, this location enjoys high visibility and foot traffic throughout the year. Success Story: This location has currently been rented for many years, demonstrating its attractiveness and ability to attract thriving businesses, offering immediate profitability. Sea Views: On the beachfront, the unbeatable location means that this place is in constant revaluation. Spacious and Versatile: With two floors and more than 400 m2 in total, it offers enough space for any type of business, gallery or activity. Tourist Area: Being located in a tourist area, the premises benefit from a constant flow of tourists during the high season, which increases the income potential for any business that establishes itself here. Strategic Investment: This location for sale represents a strategic investment for both those seeking to expand their businesses and investors wishing to capitalize on the region's thriving tourism industry. The unrivaled location, combined with the stability of a long-term lease, makes this property a unique opportunity in the Fuengirola real estate market. Just 300 meters from the port of Fuengirola, its remodeling is expected to begin at the end of 2023, in which the following changes will take place. The basic project contemplates transforming the current infrastructure into a port open to the city, "as a driver of the local economy." Specifically, it includes a large plaza that will connect directly to the promenade and large promenade areas, with commercial and restaurant areas. Regarding the number of berths, the current number will double, going from 471 to more than 800. In addition, the creation of a dock for large yachts, a docking area for tourist cruises of up to 160 meters in length and a parking lot are contemplated. underground with capacity for more than 700 vehicles. Don't miss the opportunity to acquire this premises on the seafront of Fuengirola and establish your business in an environment that exudes charm and attracts visitors from all over the world. Contact us for more details and to schedule a visit!