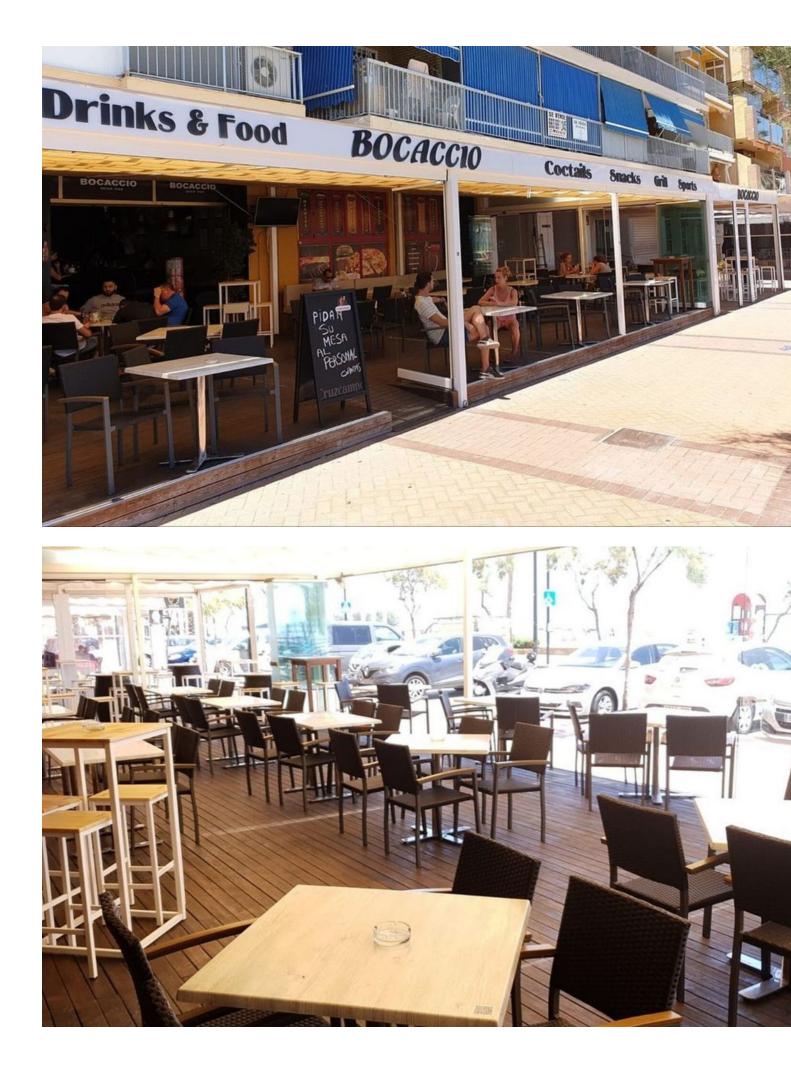

## Commercial

This charming premises for sale is located in a privileged location: the picturesque Paseo Marítimo of Fuengirola. With panoramic sea views and a location that attracts tourists and locals alike, this commercial space offers an exceptional opportunity for investors and entrepreneurs wishing to establish themselves in one of the most coveted areas of the Costa del Sol. Local Features: Unbeatable Location: Located in the heart of the promenade, this location enjoys high visibility and foot traffic throughout the year. Success Story: This location has currently been rented for many years, demonstrating its attractiveness and ability to attract thriving businesses, offering immediate profitability. Sea Views: On the beachfront, the unbeatable location means that this place is in constant revaluation. Spacious and Versatile: With two floors and more than 400 m2 in total, it offers enough space for any type of business, gallery or activity. Tourist Area: Being located in a tourist area, the premises benefit from a constant flow of tourists during the high season, which increases the income potential for any business that establishes itself here. Strategic Investment: This location for sale represents a strategic investment for both those seeking to expand their businesses and investors wishing to capitalize on the region's thriving tourism industry. The unrivaled location, combined with the stability of a long-term lease, makes this property a unique opportunity in the Fuengirola real estate market. Just 300 meters from the port of Fuengirola, its remodeling is expected to begin at the end of 2023, in which the following changes will take place. The basic project contemplates transforming the current infrastructure into a port open to the city, "as a driver of the local economy." Specifically, it includes a large plaza that will connect directly to the promenade and large promenade areas, with commercial and restaurant areas. Regarding the number of berths, the current number will double, going from 471 to more than 800. In addition, the creation of a dock for large yachts, a docking area for tourist cruises of up to 160 meters in length and a parking lot are contemplated. underground with capacity for more than 700 vehicles. Don't miss the opportunity to acquire this premises on the seafront of Fuengirola and establish your business in an environment that exudes charm and attracts visitors from all over the world. Contact us for more details and to schedule a visit!