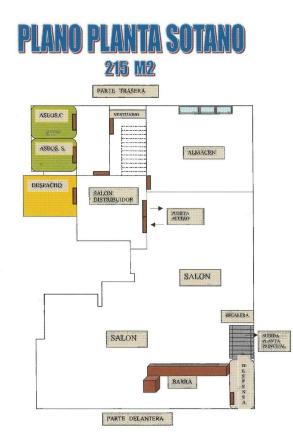

## Commercial

This charming premises for sale is located in a privileged location: the picturesque Paseo Marítimo of Fuengirola. With panoramic sea views and a location that attracts tourists and locals alike, this commercial space offers an exceptional opportunity for investors and entrepreneurs wishing to establish themselves in one of the most coveted areas of the Costa del Sol. Local Features: Unbeatable Location: Located in the heart of the promenade, this location enjoys high visibility and foot traffic throughout the year. Success Story: This location has currently been rented for many years, demonstrating its attractiveness and ability to attract thriving businesses, offering immediate profitability. Sea Views: On the beachfront, the unbeatable location means that this place is in constant revaluation. Spacious and Versatile: With two floors and more than 400 m2 in total, it offers enough space for any type of business, gallery or activity. Tourist Area: Being located in a tourist area, the premises benefit from a constant flow of tourists during the high season, which increases the income potential for any business that establishes itself here. Strategic Investment: This location for sale represents a strategic investment for both those seeking to expand their businesses and investors wishing to capitalize on the region's thriving tourism industry. The unrivaled location, combined with the stability of a long-term lease, makes this property a unique opportunity in the Fuengirola real estate market. Just 300 meters from the port of Fuengirola, its remodeling is expected to begin at the end of 2023, in which the following changes will take place. The basic project contemplates transforming the current infrastructure into a port open to the city, "as a driver of the local economy." Specifically, it includes a large plaza that will connect directly to the promenade and large promenade areas, with commercial and restaurant areas. Regarding the number of berths, the current number will double, going from 471 to more than 800. In addition, the creation of a dock for large yachts, a docking area for tourist cruises of up to 160 meters in length and a parking lot are contemplated. underground with capacity for more than 700 vehicles. Don't miss the opportunity to acquire this premises on the seafront of Fuengirola and establish your business in an environment that exudes charm and attracts visitors from all over the world. Contact us for more details and to schedule a visit!

Investment

GROSS INTERNAL AREA GROUND FLOOR: 181.83 m2 TOTAL: 181.83 m2