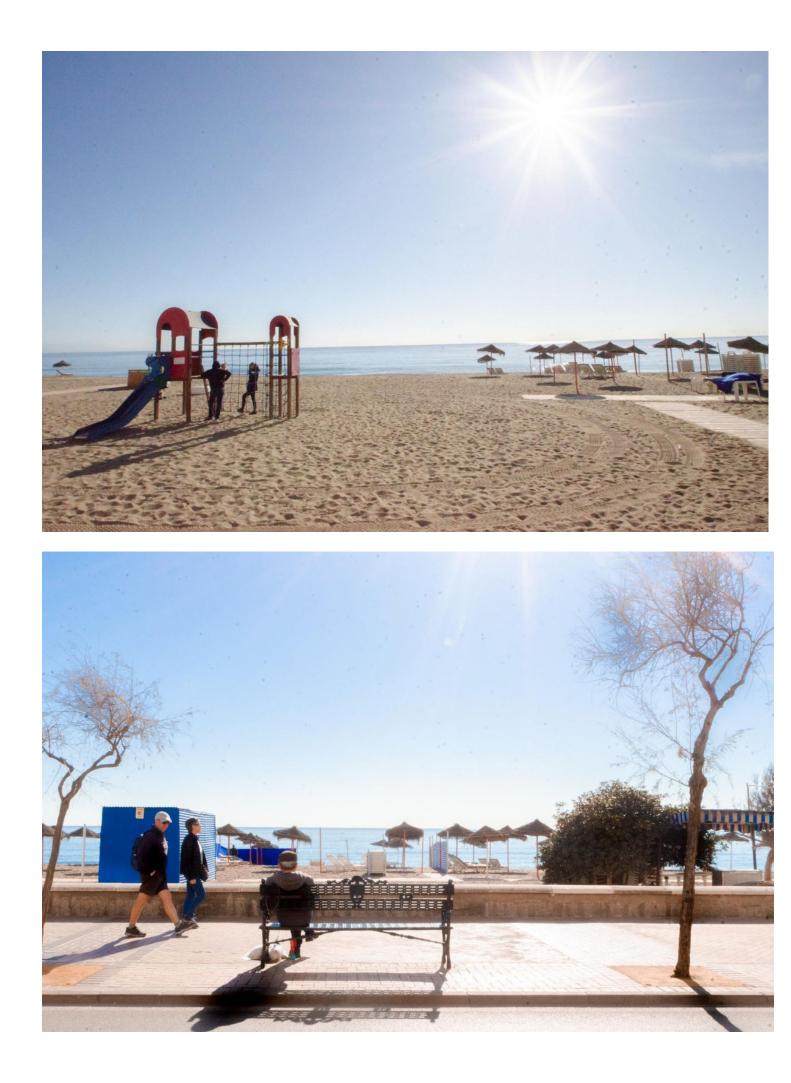

## Commercial

This charming premises for sale is located in a privileged location: the picturesque Paseo Marítimo of Fuengirola. With panoramic sea views and a location that attracts tourists and locals alike, this commercial space offers an exceptional opportunity for investors and entrepreneurs wishing to establish themselves in one of the most coveted areas of the Costa del Sol. Local Features: Unbeatable Location: Located in the heart of the promenade, this location enjoys high visibility and foot traffic throughout the year. Success Story: This location has currently been rented for many years, demonstrating its attractiveness and ability to attract thriving businesses, offering immediate profitability. Sea Views: On the beachfront, the unbeatable location means that this place is in constant revaluation. Spacious and Versatile: With two floors and more than 400 m2 in total, it offers enough space for any type of business, gallery or activity. Tourist Area: Being located in a tourist area, the premises benefit from a constant flow of tourists during the high season, which increases the income potential for any business that establishes itself here. Strategic Investment: This location for sale represents a strategic investment for both those seeking to expand their businesses and investors wishing to capitalize on the region's thriving tourism industry. The unrivaled location, combined with the stability of a long-term lease, makes this property a unique opportunity in the Fuengirola real estate market. Just 300 meters from the port of Fuengirola, its remodeling is expected to begin at the end of 2023, in which the following changes will take place. The basic project contemplates transforming the current infrastructure into a port open to the city, "as a driver of the local economy." Specifically, it includes a large plaza that will connect directly to the promenade and large promenade areas, with commercial and restaurant areas. Regarding the number of berths, the current number will double, going from 471 to more than 800. In addition, the creation of a dock for large yachts, a docking area for tourist cruises of up to 160 meters in length and a parking lot are contemplated. underground with capacity for more than 700 vehicles. Don't miss the opportunity to acquire this premises on the seafront of Fuengirola and establish your business in an environment that exudes charm and attracts visitors from all over the world. Contact us for more details and to schedule a visit!