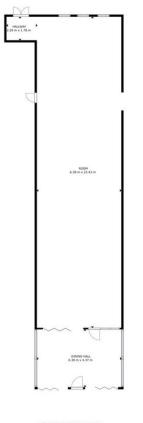

| Features<br>Covered Terrace<br>Storage Room<br>Access for people with<br>reduced mobility<br>Bar<br>Near Mosque<br>Basement | Furniture<br>Not Furnished      | Kitchen<br>Not Fitted |
| Category<br>Beachfront                                                                                                                                                                                                                             |                                                                                                                             |                                 |                       |

Investment















GROSS INTERNAL AREA GROUND FLOOR: 181.83 m2 TOTAL: 181.83 m2

## 🔀 Matterport