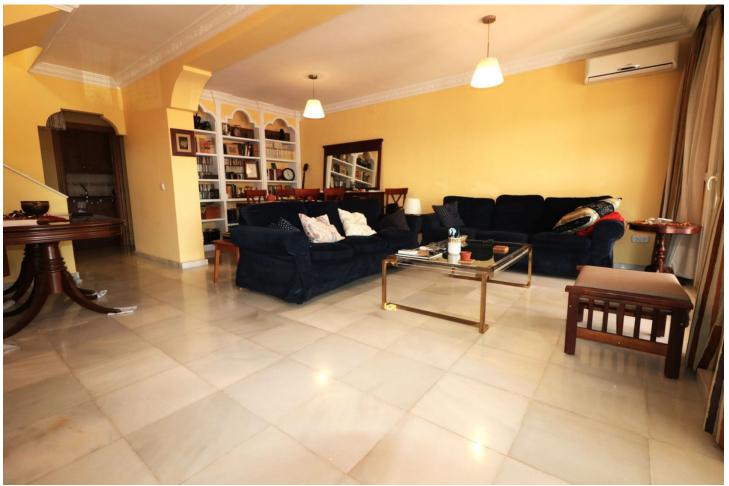

## Sales - House - Bel Air 480.000€

Bel Air House

IBI: 503 EUR / year

4

2

330 m<sup>2</sup>

SPECTACULAR SEMI-DETACHED HOUSE IN THE HEART OF BEL-AIR IN A PRIVILEGED AND QUIET AREA. Incredible property, spacious, well located and very independent, in a beautiful urbanization with communal pool and Andalusian style. The property consists of an independent entrance leading to its very large terrace that surrounds the whole house, a covered porch that communicates with the living room with large windows that give light to every corner, the living room has a fireplace with fan that distributes hot air to the rooms on the upper floor. On the lower floor is the living room, the fully equipped kitchen made of wood and a complete bathroom. On the first floor there are four bedrooms and a bathroom, another terrace that communicates with three of the rooms giving them light and clarity; a small spiral staircase leads to the solarium with 60 square meters with fantastic views of the sea and the mountains. The property on the lower floor terrace has an access to a basement of 180 square meters, where there is a small workshop and where one could make an entrance for private parking, a cinema room, a storage room or anything one could imagine, a space to develop any idea that arises, really an impressive place. Air conditioning, quality furniture, one exterior parking space and the possibility to make your own garage with direct access, communal swimming pool, high quality doors and windows. A unique opportunity to combine living and business or simply a new home for a family with plenty of space to enjoy.