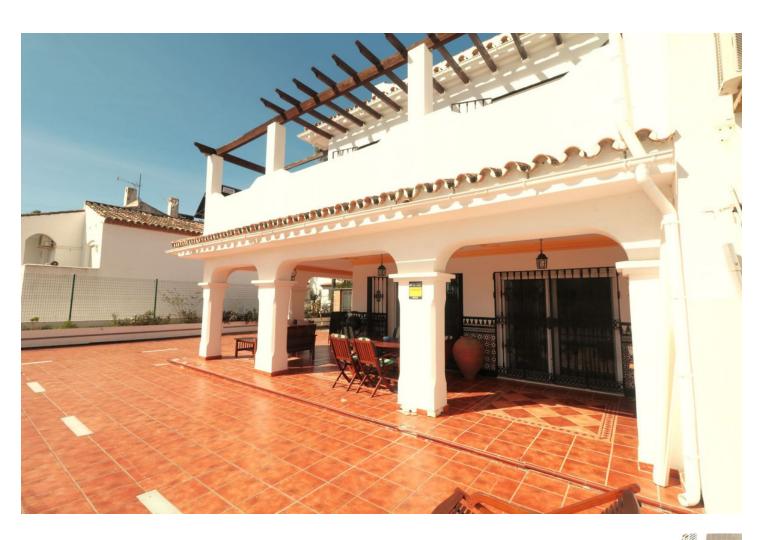

## Sales - House - Bel Air 480.000€

Bel Air House

IBI: 503 EUR / year

4

2

330 m<sup>2</sup>

SPECTACULAR SEMI-DETACHED HOUSE IN THE HEART OF BEL-AIR IN A PRIVILEGED AND QUIET AREA. Incredible property, spacious, well located and very independent, in a beautiful urbanization with communal pool and Andalusian style. The property consists of an independent entrance leading to its very large terrace that surrounds the whole house, a covered porch that communicates with the living room with large windows that give light to every corner, the living room has a fireplace with fan that distributes hot air to the rooms on the upper floor. On the lower floor is the living room, the fully equipped kitchen made of wood and a complete bathroom. On the first floor there are four bedrooms and a bathroom, another terrace that communicates with three of the rooms giving them light and clarity; a small spiral staircase leads to the solarium with 60 square meters with fantastic views of the sea and the mountains. The property on the lower floor terrace has an access to a basement of 180 square meters, where there is a small workshop and where one could make an entrance for private parking, a cinema room, a storage room or anything one could imagine, a space to develop any idea that arises, really an impressive place. Air conditioning, quality furniture, one exterior parking space and the possibility to make your own garage with direct access, communal swimming pool, high quality doors and windows. A unique opportunity to combine living and business or simply a new home for a family with plenty of space to enjoy.