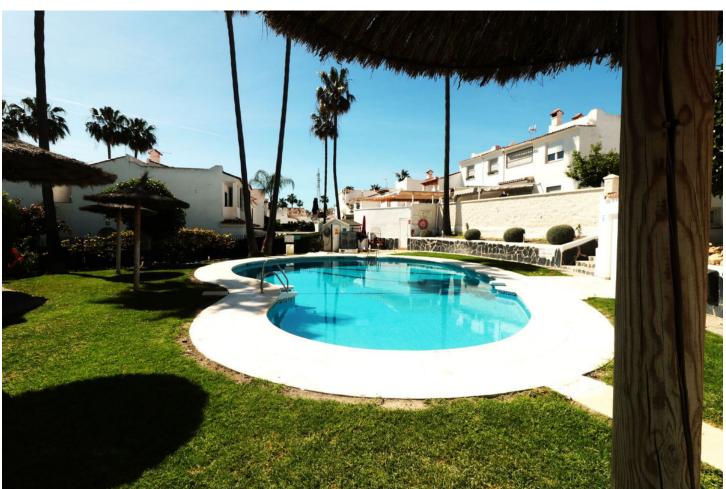

## Sales - House - Bel Air 480.000€

Bel Air House

IBI: 503 EUR / year

4

2

330 m<sup>2</sup>

SPECTACULAR SEMI-DETACHED HOUSE IN THE HEART OF BEL-AIR IN A PRIVILEGED AND QUIET AREA. Incredible property, spacious, well located and very independent, in a beautiful urbanization with communal pool and Andalusian style. The property consists of an independent entrance leading to its very large terrace that surrounds the whole house, a covered porch that communicates with the living room with large windows that give light to every corner, the living room has a fireplace with fan that distributes hot air to the rooms on the upper floor. On the lower floor is the living room, the fully equipped kitchen made of wood and a complete bathroom. On the first floor there are four bedrooms and a bathroom, another terrace that communicates with three of the rooms giving them light and clarity; a small spiral staircase leads to the solarium with 60 square meters with fantastic views of the sea and the mountains. The property on the lower floor terrace has an access to a basement of 180 square meters, where there is a small workshop and where one could make an entrance for private parking, a cinema room, a storage room or anything one could imagine, a space to develop any idea that arises, really an impressive place. Air conditioning, quality furniture, one exterior parking space and the possibility to make your own garage with direct access, communal swimming pool, high quality doors and windows. A unique opportunity to combine living and business or simply a new home for a family with plenty of space to enjoy.