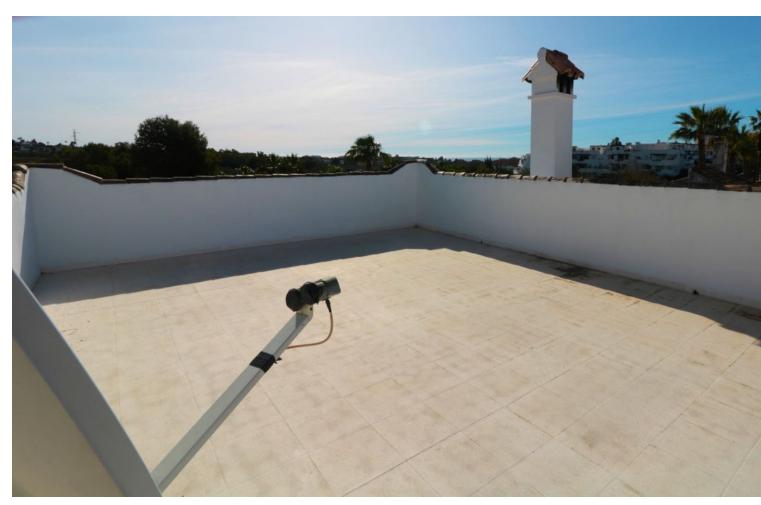

## Sales - House - Bel Air 480.000€

Bel Air House

IBI: 503 EUR / year

4

2

330 m<sup>2</sup>

SPECTACULAR SEMI-DETACHED HOUSE IN THE HEART OF BEL-AIR IN A PRIVILEGED AND QUIET AREA. Incredible property, spacious, well located and very independent, in a beautiful urbanization with communal pool and Andalusian style. The property consists of an independent entrance leading to its very large terrace that surrounds the whole house, a covered porch that communicates with the living room with large windows that give light to every corner, the living room has a fireplace with fan that distributes hot air to the rooms on the upper floor. On the lower floor is the living room, the fully equipped kitchen made of wood and a complete bathroom. On the first floor there are four bedrooms and a bathroom, another terrace that communicates with three of the rooms giving them light and clarity; a small spiral staircase leads to the solarium with 60 square meters with fantastic views of the sea and the mountains. The property on the lower floor terrace has an access to a basement of 180 square meters, where there is a small workshop and where one could make an entrance for private parking, a cinema room, a storage room or anything one could imagine, a space to develop any idea that arises, really an impressive place. Air conditioning, quality furniture, one exterior parking space and the possibility to make your own garage with direct access, communal swimming pool, high quality doors and windows. A unique opportunity to combine living and business or simply a new home for a family with plenty of space to enjoy.