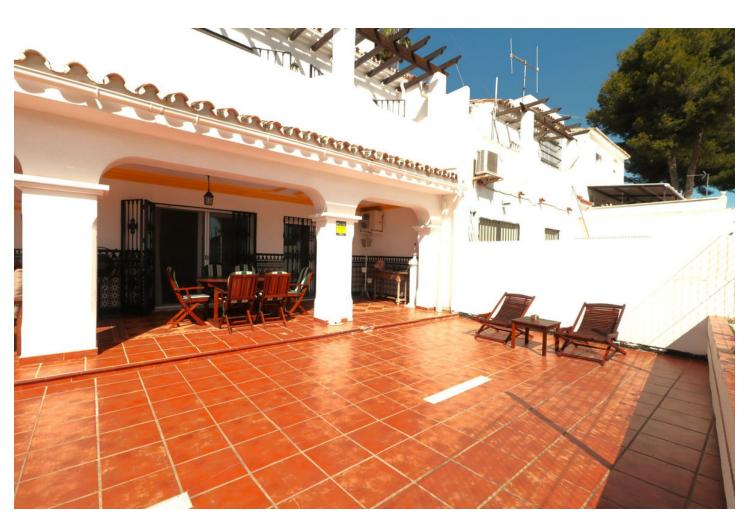

## Sales - House - Bel Air 480.000€

Bel Air House

IBI: 503 EUR / year

4

2

330 m<sup>2</sup>

SPECTACULAR SEMI-DETACHED HOUSE IN THE HEART OF BEL-AIR IN A PRIVILEGED AND QUIET AREA. Incredible property, spacious, well located and very independent, in a beautiful urbanization with communal pool and Andalusian style. The property consists of an independent entrance leading to its very large terrace that surrounds the whole house, a covered porch that communicates with the living room with large windows that give light to every corner, the living room has a fireplace with fan that distributes hot air to the rooms on the upper floor. On the lower floor is the living room, the fully equipped kitchen made of wood and a complete bathroom. On the first floor there are four bedrooms and a bathroom, another terrace that communicates with three of the rooms giving them light and clarity; a small spiral staircase leads to the solarium with 60 square meters with fantastic views of the sea and the mountains. The property on the lower floor terrace has an access to a basement of 180 square meters, where there is a small workshop and where one could make an entrance for private parking, a cinema room, a storage room or anything one could imagine, a space to develop any idea that arises, really an impressive place. Air conditioning, quality furniture, one exterior parking space and the possibility to make your own garage with direct access, communal swimming pool, high quality doors and windows. A unique opportunity to combine living and business or simply a new home for a family with plenty of space to enjoy.