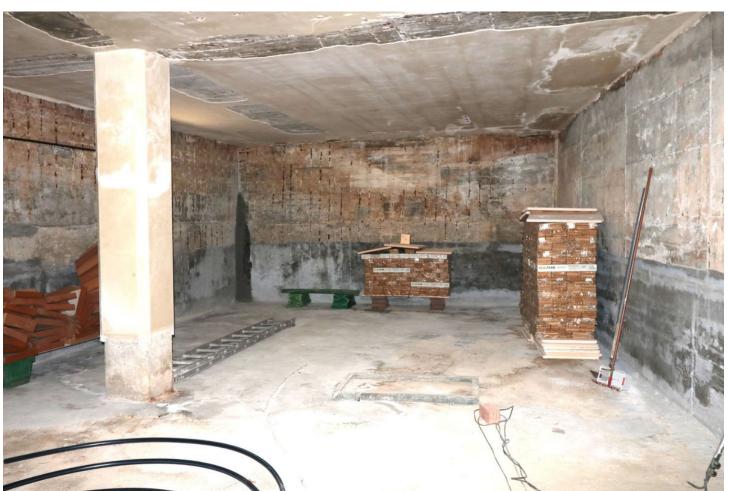

## Sales - House - Bel Air 480.000€

Bel Air House

IBI: 503 EUR / year

4

2

330 m<sup>2</sup>

SPECTACULAR SEMI-DETACHED HOUSE IN THE HEART OF BEL-AIR IN A PRIVILEGED AND QUIET AREA. Incredible property, spacious, well located and very independent, in a beautiful urbanization with communal pool and Andalusian style. The property consists of an independent entrance leading to its very large terrace that surrounds the whole house, a covered porch that communicates with the living room with large windows that give light to every corner, the living room has a fireplace with fan that distributes hot air to the rooms on the upper floor. On the lower floor is the living room, the fully equipped kitchen made of wood and a complete bathroom. On the first floor there are four bedrooms and a bathroom, another terrace that communicates with three of the rooms giving them light and clarity; a small spiral staircase leads to the solarium with 60 square meters with fantastic views of the sea and the mountains. The property on the lower floor terrace has an access to a basement of 180 square meters, where there is a small workshop and where one could make an entrance for private parking, a cinema room, a storage room or anything one could imagine, a space to develop any idea that arises, really an impressive place. Air conditioning, quality furniture, one exterior parking space and the possibility to make your own garage with direct access, communal swimming pool, high quality doors and windows. A unique opportunity to combine living and business or simply a new home for a family with plenty of space to enjoy.