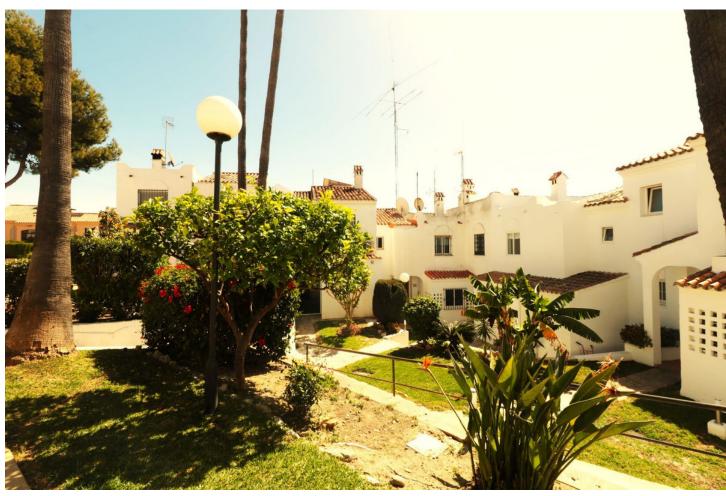

## Sales - House - Bel Air 480.000€

Bel Air House

IBI: 503 EUR / year

4

2

330 m<sup>2</sup>

SPECTACULAR SEMI-DETACHED HOUSE IN THE HEART OF BEL-AIR IN A PRIVILEGED AND QUIET AREA. Incredible property, spacious, well located and very independent, in a beautiful urbanization with communal pool and Andalusian style. The property consists of an independent entrance leading to its very large terrace that surrounds the whole house, a covered porch that communicates with the living room with large windows that give light to every corner, the living room has a fireplace with fan that distributes hot air to the rooms on the upper floor. On the lower floor is the living room, the fully equipped kitchen made of wood and a complete bathroom. On the first floor there are four bedrooms and a bathroom, another terrace that communicates with three of the rooms giving them light and clarity; a small spiral staircase leads to the solarium with 60 square meters with fantastic views of the sea and the mountains. The property on the lower floor terrace has an access to a basement of 180 square meters, where there is a small workshop and where one could make an entrance for private parking, a cinema room, a storage room or anything one could imagine, a space to develop any idea that arises, really an impressive place. Air conditioning, quality furniture, one exterior parking space and the possibility to make your own garage with direct access, communal swimming pool, high quality doors and windows. A unique opportunity to combine living and business or simply a new home for a family with plenty of space to enjoy.