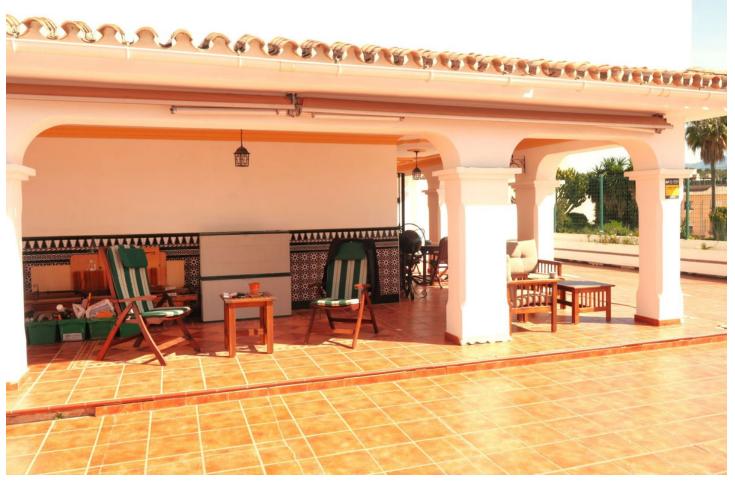

## Sales - House - Bel Air 480.000€

Bel Air House

IBI: 503 EUR / year

4

2

330 m<sup>2</sup>

SPECTACULAR SEMI-DETACHED HOUSE IN THE HEART OF BEL-AIR IN A PRIVILEGED AND QUIET AREA. Incredible property, spacious, well located and very independent, in a beautiful urbanization with communal pool and Andalusian style. The property consists of an independent entrance leading to its very large terrace that surrounds the whole house, a covered porch that communicates with the living room with large windows that give light to every corner, the living room has a fireplace with fan that distributes hot air to the rooms on the upper floor. On the lower floor is the living room, the fully equipped kitchen made of wood and a complete bathroom. On the first floor there are four bedrooms and a bathroom, another terrace that communicates with three of the rooms giving them light and clarity; a small spiral staircase leads to the solarium with 60 square meters with fantastic views of the sea and the mountains. The property on the lower floor terrace has an access to a basement of 180 square meters, where there is a small workshop and where one could make an entrance for private parking, a cinema room, a storage room or anything one could imagine, a space to develop any idea that arises, really an impressive place. Air conditioning, quality furniture, one exterior parking space and the possibility to make your own garage with direct access, communal swimming pool, high quality doors and windows. A unique opportunity to combine living and business or simply a new home for a family with plenty of space to enjoy.