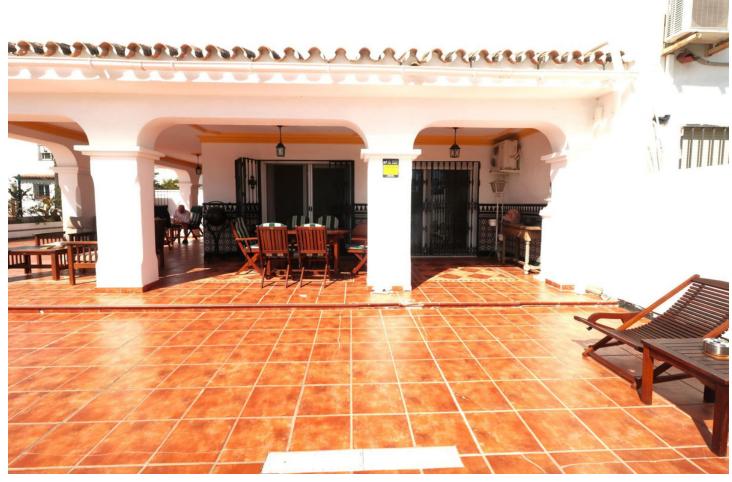

## Sales - House - Bel Air 480.000€

Bel Air House

IBI: 503 EUR / year

4

2

330 m<sup>2</sup>

SPECTACULAR SEMI-DETACHED HOUSE IN THE HEART OF BEL-AIR IN A PRIVILEGED AND QUIET AREA. Incredible property, spacious, well located and very independent, in a beautiful urbanization with communal pool and Andalusian style. The property consists of an independent entrance leading to its very large terrace that surrounds the whole house, a covered porch that communicates with the living room with large windows that give light to every corner, the living room has a fireplace with fan that distributes hot air to the rooms on the upper floor. On the lower floor is the living room, the fully equipped kitchen made of wood and a complete bathroom. On the first floor there are four bedrooms and a bathroom, another terrace that communicates with three of the rooms giving them light and clarity; a small spiral staircase leads to the solarium with 60 square meters with fantastic views of the sea and the mountains. The property on the lower floor terrace has an access to a basement of 180 square meters, where there is a small workshop and where one could make an entrance for private parking, a cinema room, a storage room or anything one could imagine, a space to develop any idea that arises, really an impressive place. Air conditioning, quality furniture, one exterior parking space and the possibility to make your own garage with direct access, communal swimming pool, high quality doors and windows. A unique opportunity to combine living and business or simply a new home for a family with plenty of space to enjoy.