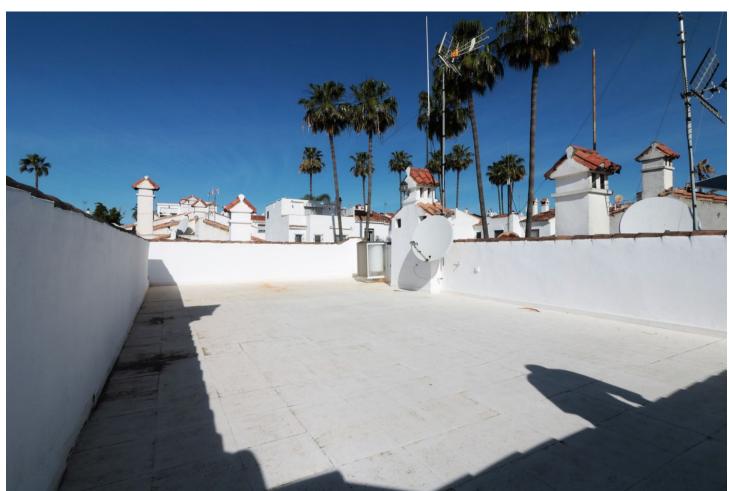

## Sales - House - Bel Air 480.000€

Bel Air House

IBI: 503 EUR / year

4

2

330 m<sup>2</sup>

SPECTACULAR SEMI-DETACHED HOUSE IN THE HEART OF BEL-AIR IN A PRIVILEGED AND QUIET AREA. Incredible property, spacious, well located and very independent, in a beautiful urbanization with communal pool and Andalusian style. The property consists of an independent entrance leading to its very large terrace that surrounds the whole house, a covered porch that communicates with the living room with large windows that give light to every corner, the living room has a fireplace with fan that distributes hot air to the rooms on the upper floor. On the lower floor is the living room, the fully equipped kitchen made of wood and a complete bathroom. On the first floor there are four bedrooms and a bathroom, another terrace that communicates with three of the rooms giving them light and clarity; a small spiral staircase leads to the solarium with 60 square meters with fantastic views of the sea and the mountains. The property on the lower floor terrace has an access to a basement of 180 square meters, where there is a small workshop and where one could make an entrance for private parking, a cinema room, a storage room or anything one could imagine, a space to develop any idea that arises, really an impressive place. Air conditioning, quality furniture, one exterior parking space and the possibility to make your own garage with direct access, communal swimming pool, high quality doors and windows. A unique opportunity to combine living and business or simply a new home for a family with plenty of space to enjoy.