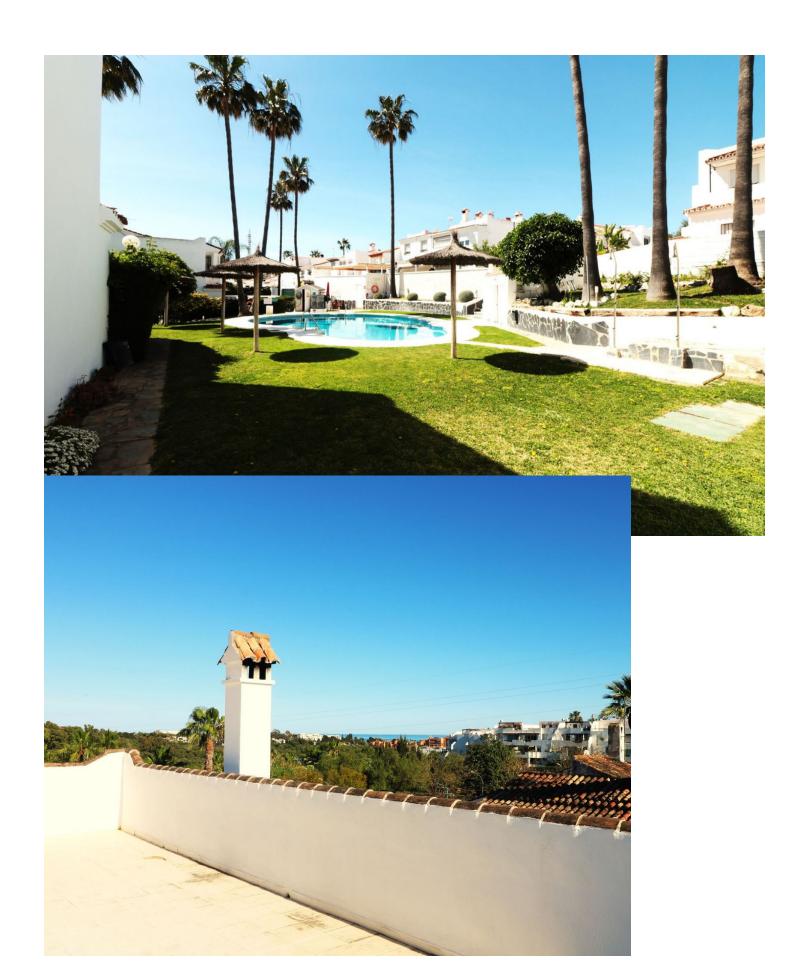

## Sales - House - Bel Air 480.000€

Bel Air House

IBI: 503 EUR / year

4

2

330 m<sup>2</sup>

SPECTACULAR SEMI-DETACHED HOUSE IN THE HEART OF BEL-AIR IN A PRIVILEGED AND QUIET AREA. Incredible property, spacious, well located and very independent, in a beautiful urbanization with communal pool and Andalusian style. The property consists of an independent entrance leading to its very large terrace that surrounds the whole house, a covered porch that communicates with the living room with large windows that give light to every corner, the living room has a fireplace with fan that distributes hot air to the rooms on the upper floor. On the lower floor is the living room, the fully equipped kitchen made of wood and a complete bathroom. On the first floor there are four bedrooms and a bathroom, another terrace that communicates with three of the rooms giving them light and clarity; a small spiral staircase leads to the solarium with 60 square meters with fantastic views of the sea and the mountains. The property on the lower floor terrace has an access to a basement of 180 square meters, where there is a small workshop and where one could make an entrance for private parking, a cinema room, a storage room or anything one could imagine, a space to develop any idea that arises, really an impressive place. Air conditioning, quality furniture, one exterior parking space and the possibility to make your own garage with direct access, communal swimming pool, high quality doors and windows. A unique opportunity to combine living and business or simply a new home for a family with plenty of space to enjoy.