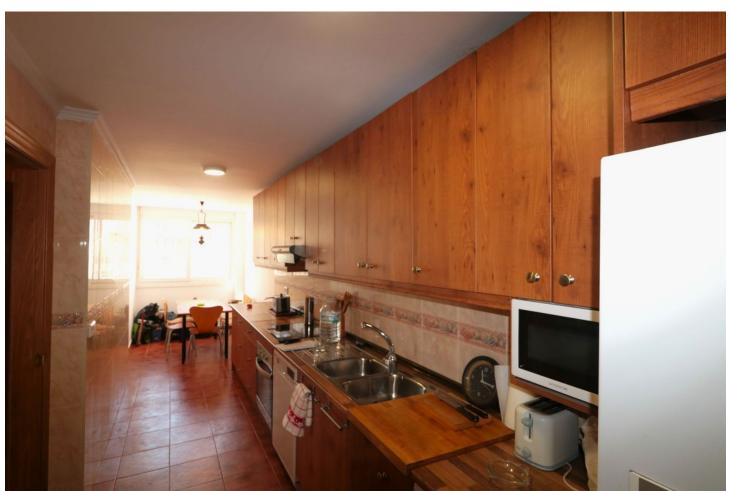

## Sales - House - Bel Air 480.000€

Bel Air House

IBI: 503 EUR / year

4

2

330 m<sup>2</sup>

SPECTACULAR SEMI-DETACHED HOUSE IN THE HEART OF BEL-AIR IN A PRIVILEGED AND QUIET AREA. Incredible property, spacious, well located and very independent, in a beautiful urbanization with communal pool and Andalusian style. The property consists of an independent entrance leading to its very large terrace that surrounds the whole house, a covered porch that communicates with the living room with large windows that give light to every corner, the living room has a fireplace with fan that distributes hot air to the rooms on the upper floor. On the lower floor is the living room, the fully equipped kitchen made of wood and a complete bathroom. On the first floor there are four bedrooms and a bathroom, another terrace that communicates with three of the rooms giving them light and clarity; a small spiral staircase leads to the solarium with 60 square meters with fantastic views of the sea and the mountains. The property on the lower floor terrace has an access to a basement of 180 square meters, where there is a small workshop and where one could make an entrance for private parking, a cinema room, a storage room or anything one could imagine, a space to develop any idea that arises, really an impressive place. Air conditioning, quality furniture, one exterior parking space and the possibility to make your own garage with direct access, communal swimming pool, high quality doors and windows. A unique opportunity to combine living and business or simply a new home for a family with plenty of space to enjoy.