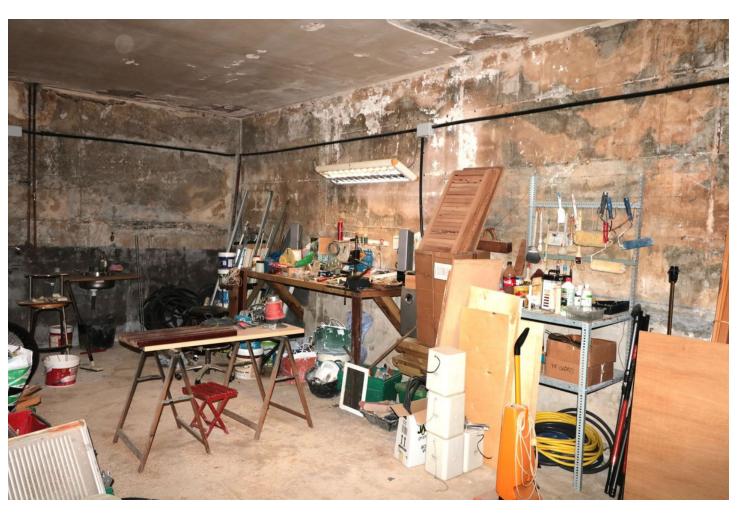

## Sales - House - Bel Air 480.000€

Bel Air House

IBI: 503 EUR / year

4

2

330 m<sup>2</sup>

SPECTACULAR SEMI-DETACHED HOUSE IN THE HEART OF BEL-AIR IN A PRIVILEGED AND QUIET AREA. Incredible property, spacious, well located and very independent, in a beautiful urbanization with communal pool and Andalusian style. The property consists of an independent entrance leading to its very large terrace that surrounds the whole house, a covered porch that communicates with the living room with large windows that give light to every corner, the living room has a fireplace with fan that distributes hot air to the rooms on the upper floor. On the lower floor is the living room, the fully equipped kitchen made of wood and a complete bathroom. On the first floor there are four bedrooms and a bathroom, another terrace that communicates with three of the rooms giving them light and clarity; a small spiral staircase leads to the solarium with 60 square meters with fantastic views of the sea and the mountains. The property on the lower floor terrace has an access to a basement of 180 square meters, where there is a small workshop and where one could make an entrance for private parking, a cinema room, a storage room or anything one could imagine, a space to develop any idea that arises, really an impressive place. Air conditioning, quality furniture, one exterior parking space and the possibility to make your own garage with direct access, communal swimming pool, high quality doors and windows. A unique opportunity to combine living and business or simply a new home for a family with plenty of space to enjoy.