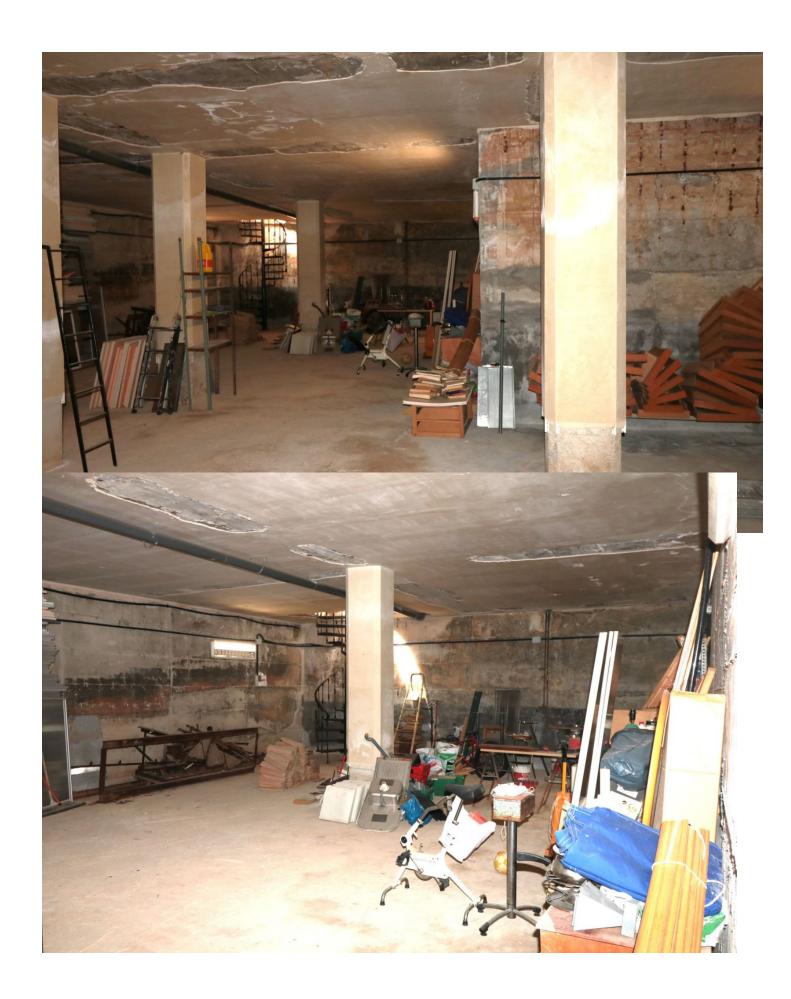

## Sales - House - Bel Air 480.000€

Bel Air House

IBI: 503 EUR / year

4

2

330 m<sup>2</sup>

SPECTACULAR SEMI-DETACHED HOUSE IN THE HEART OF BEL-AIR IN A PRIVILEGED AND QUIET AREA. Incredible property, spacious, well located and very independent, in a beautiful urbanization with communal pool and Andalusian style. The property consists of an independent entrance leading to its very large terrace that surrounds the whole house, a covered porch that communicates with the living room with large windows that give light to every corner, the living room has a fireplace with fan that distributes hot air to the rooms on the upper floor. On the lower floor is the living room, the fully equipped kitchen made of wood and a complete bathroom. On the first floor there are four bedrooms and a bathroom, another terrace that communicates with three of the rooms giving them light and clarity; a small spiral staircase leads to the solarium with 60 square meters with fantastic views of the sea and the mountains. The property on the lower floor terrace has an access to a basement of 180 square meters, where there is a small workshop and where one could make an entrance for private parking, a cinema room, a storage room or anything one could imagine, a space to develop any idea that arises, really an impressive place. Air conditioning, quality furniture, one exterior parking space and the possibility to make your own garage with direct access, communal swimming pool, high quality doors and windows. A unique opportunity to combine living and business or simply a new home for a family with plenty of space to enjoy.