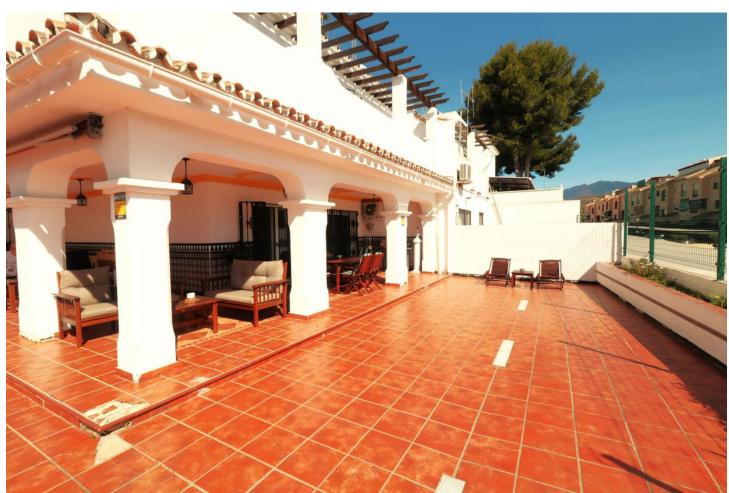

## Sales - House - Bel Air 480.000€

Bel Air House

IBI: 503 EUR / year

4

2

330 m<sup>2</sup>

SPECTACULAR SEMI-DETACHED HOUSE IN THE HEART OF BEL-AIR IN A PRIVILEGED AND QUIET AREA. Incredible property, spacious, well located and very independent, in a beautiful urbanization with communal pool and Andalusian style. The property consists of an independent entrance leading to its very large terrace that surrounds the whole house, a covered porch that communicates with the living room with large windows that give light to every corner, the living room has a fireplace with fan that distributes hot air to the rooms on the upper floor. On the lower floor is the living room, the fully equipped kitchen made of wood and a complete bathroom. On the first floor there are four bedrooms and a bathroom, another terrace that communicates with three of the rooms giving them light and clarity; a small spiral staircase leads to the solarium with 60 square meters with fantastic views of the sea and the mountains. The property on the lower floor terrace has an access to a basement of 180 square meters, where there is a small workshop and where one could make an entrance for private parking, a cinema room, a storage room or anything one could imagine, a space to develop any idea that arises, really an impressive place. Air conditioning, quality furniture, one exterior parking space and the possibility to make your own garage with direct access, communal swimming pool, high quality doors and windows. A unique opportunity to combine living and business or simply a new home for a family with plenty of space to enjoy.