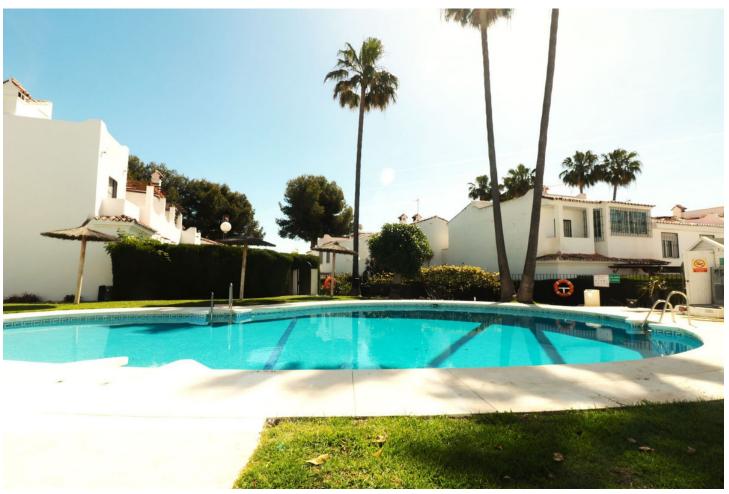

## Sales - House - Bel Air 480.000€

Bel Air House

IBI: 503 EUR / year

4

2

330 m<sup>2</sup>

SPECTACULAR SEMI-DETACHED HOUSE IN THE HEART OF BEL-AIR IN A PRIVILEGED AND QUIET AREA. Incredible property, spacious, well located and very independent, in a beautiful urbanization with communal pool and Andalusian style. The property consists of an independent entrance leading to its very large terrace that surrounds the whole house, a covered porch that communicates with the living room with large windows that give light to every corner, the living room has a fireplace with fan that distributes hot air to the rooms on the upper floor. On the lower floor is the living room, the fully equipped kitchen made of wood and a complete bathroom. On the first floor there are four bedrooms and a bathroom, another terrace that communicates with three of the rooms giving them light and clarity; a small spiral staircase leads to the solarium with 60 square meters with fantastic views of the sea and the mountains. The property on the lower floor terrace has an access to a basement of 180 square meters, where there is a small workshop and where one could make an entrance for private parking, a cinema room, a storage room or anything one could imagine, a space to develop any idea that arises, really an impressive place. Air conditioning, quality furniture, one exterior parking space and the possibility to make your own garage with direct access, communal swimming pool, high quality doors and windows. A unique opportunity to combine living and business or simply a new home for a family with plenty of space to enjoy.