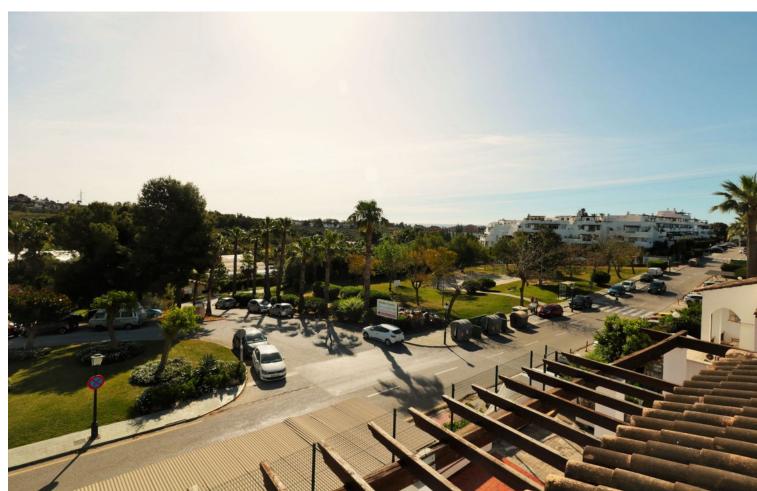

## Sales - House - Bel Air 480.000€

Bel Air House

IBI: 503 EUR / year

4

2

330 m<sup>2</sup>

SPECTACULAR SEMI-DETACHED HOUSE IN THE HEART OF BEL-AIR IN A PRIVILEGED AND QUIET AREA. Incredible property, spacious, well located and very independent, in a beautiful urbanization with communal pool and Andalusian style. The property consists of an independent entrance leading to its very large terrace that surrounds the whole house, a covered porch that communicates with the living room with large windows that give light to every corner, the living room has a fireplace with fan that distributes hot air to the rooms on the upper floor. On the lower floor is the living room, the fully equipped kitchen made of wood and a complete bathroom. On the first floor there are four bedrooms and a bathroom, another terrace that communicates with three of the rooms giving them light and clarity; a small spiral staircase leads to the solarium with 60 square meters with fantastic views of the sea and the mountains. The property on the lower floor terrace has an access to a basement of 180 square meters, where there is a small workshop and where one could make an entrance for private parking, a cinema room, a storage room or anything one could imagine, a space to develop any idea that arises, really an impressive place. Air conditioning, quality furniture, one exterior parking space and the possibility to make your own garage with direct access, communal swimming pool, high quality doors and windows. A unique opportunity to combine living and business or simply a new home for a family with plenty of space to enjoy.