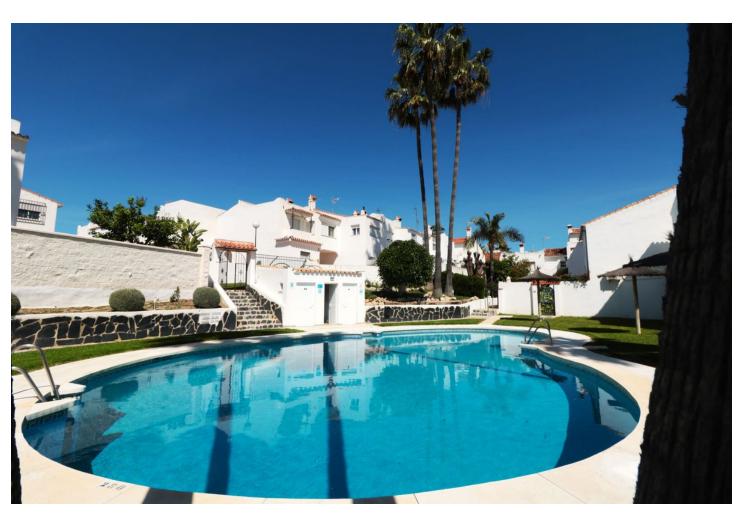

## Sales - House - Bel Air 480.000€

Bel Air House

IBI: 503 EUR / year

4

2

330 m<sup>2</sup>

SPECTACULAR SEMI-DETACHED HOUSE IN THE HEART OF BEL-AIR IN A PRIVILEGED AND QUIET AREA. Incredible property, spacious, well located and very independent, in a beautiful urbanization with communal pool and Andalusian style. The property consists of an independent entrance leading to its very large terrace that surrounds the whole house, a covered porch that communicates with the living room with large windows that give light to every corner, the living room has a fireplace with fan that distributes hot air to the rooms on the upper floor. On the lower floor is the living room, the fully equipped kitchen made of wood and a complete bathroom. On the first floor there are four bedrooms and a bathroom, another terrace that communicates with three of the rooms giving them light and clarity; a small spiral staircase leads to the solarium with 60 square meters with fantastic views of the sea and the mountains. The property on the lower floor terrace has an access to a basement of 180 square meters, where there is a small workshop and where one could make an entrance for private parking, a cinema room, a storage room or anything one could imagine, a space to develop any idea that arises, really an impressive place. Air conditioning, quality furniture, one exterior parking space and the possibility to make your own garage with direct access, communal swimming pool, high quality doors and windows. A unique opportunity to combine living and business or simply a new home for a family with plenty of space to enjoy.