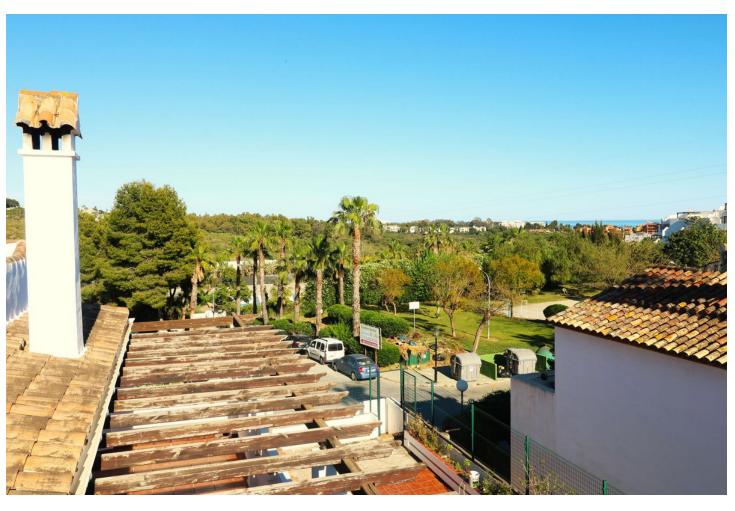

## Sales - House - Bel Air 480.000€

Bel Air House

IBI: 503 EUR / year

4

2

330 m<sup>2</sup>

SPECTACULAR SEMI-DETACHED HOUSE IN THE HEART OF BEL-AIR IN A PRIVILEGED AND QUIET AREA. Incredible property, spacious, well located and very independent, in a beautiful urbanization with communal pool and Andalusian style. The property consists of an independent entrance leading to its very large terrace that surrounds the whole house, a covered porch that communicates with the living room with large windows that give light to every corner, the living room has a fireplace with fan that distributes hot air to the rooms on the upper floor. On the lower floor is the living room, the fully equipped kitchen made of wood and a complete bathroom. On the first floor there are four bedrooms and a bathroom, another terrace that communicates with three of the rooms giving them light and clarity; a small spiral staircase leads to the solarium with 60 square meters with fantastic views of the sea and the mountains. The property on the lower floor terrace has an access to a basement of 180 square meters, where there is a small workshop and where one could make an entrance for private parking, a cinema room, a storage room or anything one could imagine, a space to develop any idea that arises, really an impressive place. Air conditioning, quality furniture, one exterior parking space and the possibility to make your own garage with direct access, communal swimming pool, high quality doors and windows. A unique opportunity to combine living and business or simply a new home for a family with plenty of space to enjoy.