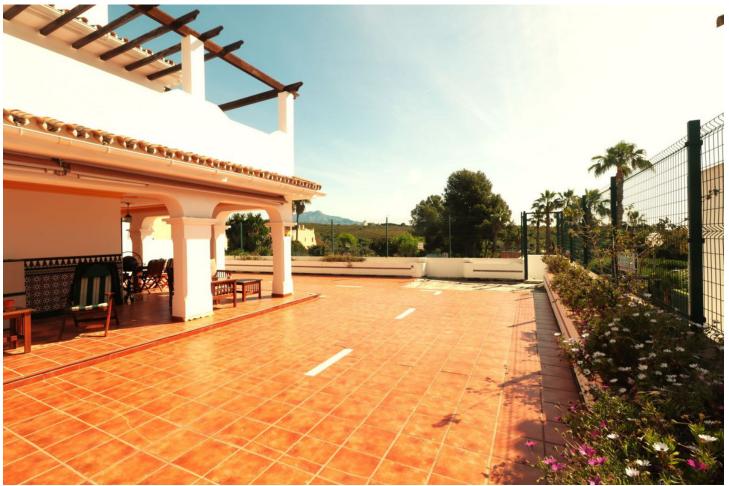

## Sales - House - Bel Air 480.000€

Bel Air House

IBI: 503 EUR / year

4

2

330 m<sup>2</sup>

SPECTACULAR SEMI-DETACHED HOUSE IN THE HEART OF BEL-AIR IN A PRIVILEGED AND QUIET AREA. Incredible property, spacious, well located and very independent, in a beautiful urbanization with communal pool and Andalusian style. The property consists of an independent entrance leading to its very large terrace that surrounds the whole house, a covered porch that communicates with the living room with large windows that give light to every corner, the living room has a fireplace with fan that distributes hot air to the rooms on the upper floor. On the lower floor is the living room, the fully equipped kitchen made of wood and a complete bathroom. On the first floor there are four bedrooms and a bathroom, another terrace that communicates with three of the rooms giving them light and clarity; a small spiral staircase leads to the solarium with 60 square meters with fantastic views of the sea and the mountains. The property on the lower floor terrace has an access to a basement of 180 square meters, where there is a small workshop and where one could make an entrance for private parking, a cinema room, a storage room or anything one could imagine, a space to develop any idea that arises, really an impressive place. Air conditioning, quality furniture, one exterior parking space and the possibility to make your own garage with direct access, communal swimming pool, high quality doors and windows. A unique opportunity to combine living and business or simply a new home for a family with plenty of space to enjoy.