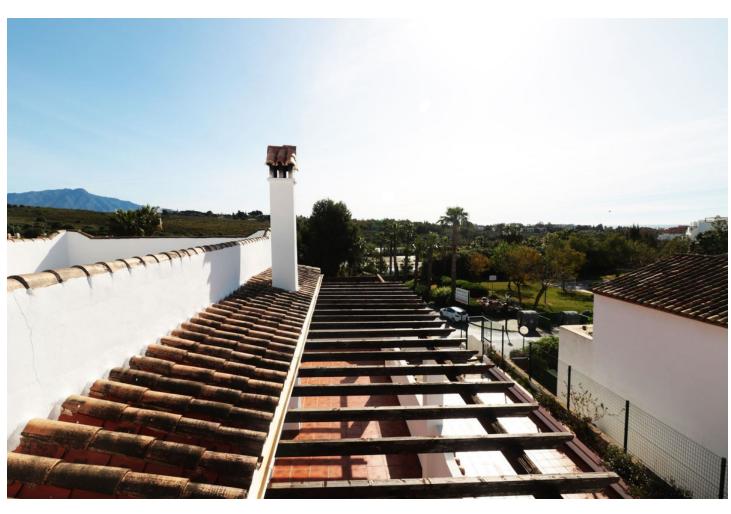

## Sales - House - Bel Air 480.000€

Bel Air House

IBI: 503 EUR / year

4

2

330 m<sup>2</sup>

SPECTACULAR SEMI-DETACHED HOUSE IN THE HEART OF BEL-AIR IN A PRIVILEGED AND QUIET AREA. Incredible property, spacious, well located and very independent, in a beautiful urbanization with communal pool and Andalusian style. The property consists of an independent entrance leading to its very large terrace that surrounds the whole house, a covered porch that communicates with the living room with large windows that give light to every corner, the living room has a fireplace with fan that distributes hot air to the rooms on the upper floor. On the lower floor is the living room, the fully equipped kitchen made of wood and a complete bathroom. On the first floor there are four bedrooms and a bathroom, another terrace that communicates with three of the rooms giving them light and clarity; a small spiral staircase leads to the solarium with 60 square meters with fantastic views of the sea and the mountains. The property on the lower floor terrace has an access to a basement of 180 square meters, where there is a small workshop and where one could make an entrance for private parking, a cinema room, a storage room or anything one could imagine, a space to develop any idea that arises, really an impressive place. Air conditioning, quality furniture, one exterior parking space and the possibility to make your own garage with direct access, communal swimming pool, high quality doors and windows. A unique opportunity to combine living and business or simply a new home for a family with plenty of space to enjoy.