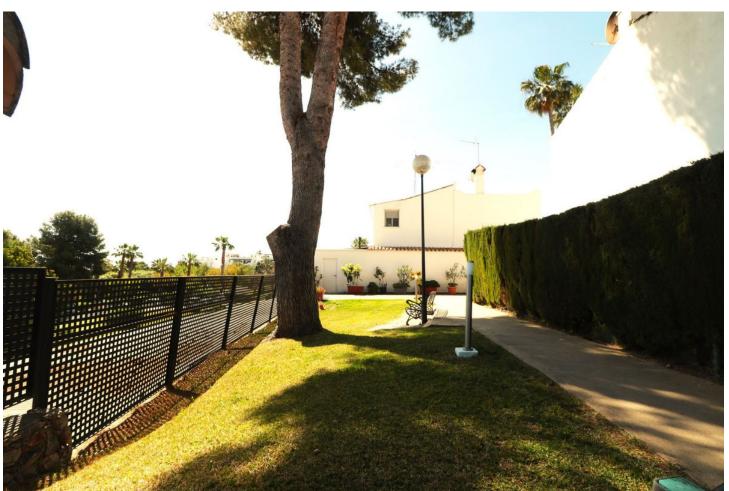

## Sales - House - Bel Air 480.000€

Bel Air House

IBI: 503 EUR / year

4

2

330 m<sup>2</sup>

SPECTACULAR SEMI-DETACHED HOUSE IN THE HEART OF BEL-AIR IN A PRIVILEGED AND QUIET AREA. Incredible property, spacious, well located and very independent, in a beautiful urbanization with communal pool and Andalusian style. The property consists of an independent entrance leading to its very large terrace that surrounds the whole house, a covered porch that communicates with the living room with large windows that give light to every corner, the living room has a fireplace with fan that distributes hot air to the rooms on the upper floor. On the lower floor is the living room, the fully equipped kitchen made of wood and a complete bathroom. On the first floor there are four bedrooms and a bathroom, another terrace that communicates with three of the rooms giving them light and clarity; a small spiral staircase leads to the solarium with 60 square meters with fantastic views of the sea and the mountains. The property on the lower floor terrace has an access to a basement of 180 square meters, where there is a small workshop and where one could make an entrance for private parking, a cinema room, a storage room or anything one could imagine, a space to develop any idea that arises, really an impressive place. Air conditioning, quality furniture, one exterior parking space and the possibility to make your own garage with direct access, communal swimming pool, high quality doors and windows. A unique opportunity to combine living and business or simply a new home for a family with plenty of space to enjoy.