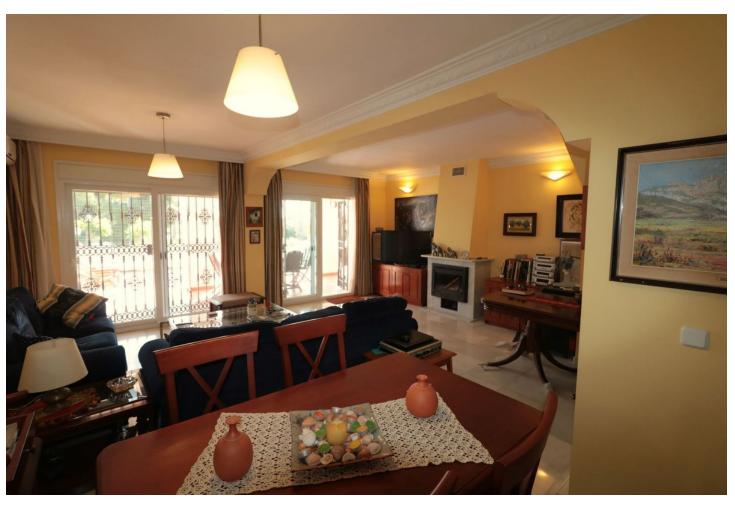

## Sales - House - Bel Air 480.000€

Bel Air House

IBI: 503 EUR / year

4

2

330 m<sup>2</sup>

SPECTACULAR SEMI-DETACHED HOUSE IN THE HEART OF BEL-AIR IN A PRIVILEGED AND QUIET AREA. Incredible property, spacious, well located and very independent, in a beautiful urbanization with communal pool and Andalusian style. The property consists of an independent entrance leading to its very large terrace that surrounds the whole house, a covered porch that communicates with the living room with large windows that give light to every corner, the living room has a fireplace with fan that distributes hot air to the rooms on the upper floor. On the lower floor is the living room, the fully equipped kitchen made of wood and a complete bathroom. On the first floor there are four bedrooms and a bathroom, another terrace that communicates with three of the rooms giving them light and clarity; a small spiral staircase leads to the solarium with 60 square meters with fantastic views of the sea and the mountains. The property on the lower floor terrace has an access to a basement of 180 square meters, where there is a small workshop and where one could make an entrance for private parking, a cinema room, a storage room or anything one could imagine, a space to develop any idea that arises, really an impressive place. Air conditioning, quality furniture, one exterior parking space and the possibility to make your own garage with direct access, communal swimming pool, high quality doors and windows. A unique opportunity to combine living and business or simply a new home for a family with plenty of space to enjoy.