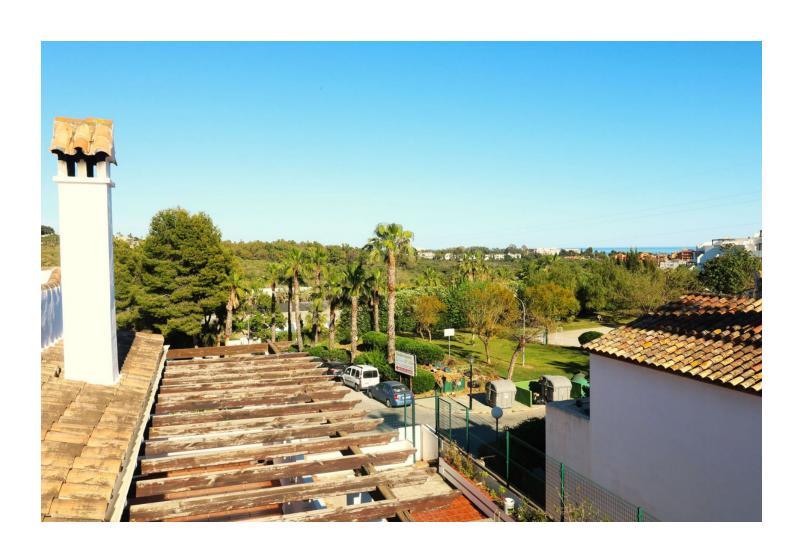

## Sales - House - Bel Air 480.000€

Bel Air House

IBI: 503 EUR / year

4

2

330 m<sup>2</sup>

SPECTACULAR SEMI-DETACHED HOUSE IN THE HEART OF BEL-AIR IN A PRIVILEGED AND QUIET AREA. Incredible property, spacious, well located and very independent, in a beautiful urbanization with communal pool and Andalusian style. The property consists of an independent entrance leading to its very large terrace that surrounds the whole house, a covered porch that communicates with the living room with large windows that give light to every corner, the living room has a fireplace with fan that distributes hot air to the rooms on the upper floor. On the lower floor is the living room, the fully equipped kitchen made of wood and a complete bathroom. On the first floor there are four bedrooms and a bathroom, another terrace that communicates with three of the rooms giving them light and clarity; a small spiral staircase leads to the solarium with 60 square meters with fantastic views of the sea and the mountains. The property on the lower floor terrace has an access to a basement of 180 square meters, where there is a small workshop and where one could make an entrance for private parking, a cinema room, a storage room or anything one could imagine, a space to develop any idea that arises, really an impressive place. Air conditioning, quality furniture, one exterior parking space and the possibility to make your own garage with direct access, communal swimming pool, high quality doors and windows. A unique opportunity to combine living and business or simply a new home for a family with plenty of space to enjoy.