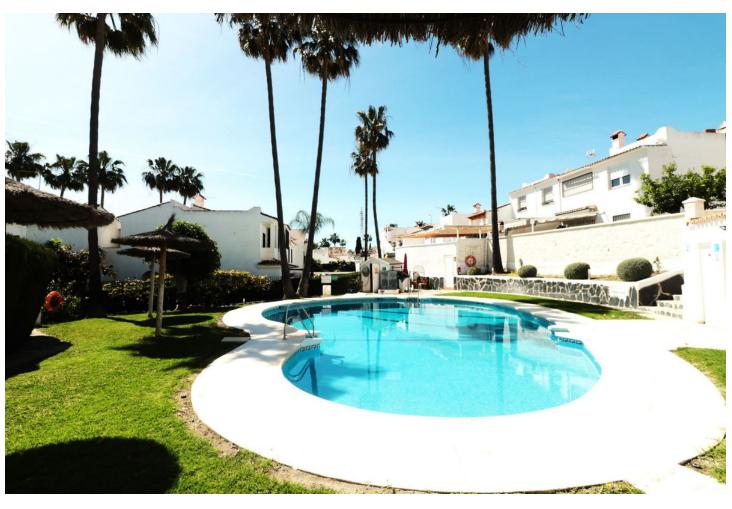

## Sales - House - Bel Air 480.000€

Bel Air House

IBI: 503 EUR / year

4

2

330 m<sup>2</sup>

SPECTACULAR SEMI-DETACHED HOUSE IN THE HEART OF BEL-AIR IN A PRIVILEGED AND QUIET AREA. Incredible property, spacious, well located and very independent, in a beautiful urbanization with communal pool and Andalusian style. The property consists of an independent entrance leading to its very large terrace that surrounds the whole house, a covered porch that communicates with the living room with large windows that give light to every corner, the living room has a fireplace with fan that distributes hot air to the rooms on the upper floor. On the lower floor is the living room, the fully equipped kitchen made of wood and a complete bathroom. On the first floor there are four bedrooms and a bathroom, another terrace that communicates with three of the rooms giving them light and clarity; a small spiral staircase leads to the solarium with 60 square meters with fantastic views of the sea and the mountains. The property on the lower floor terrace has an access to a basement of 180 square meters, where there is a small workshop and where one could make an entrance for private parking, a cinema room, a storage room or anything one could imagine, a space to develop any idea that arises, really an impressive place. Air conditioning, quality furniture, one exterior parking space and the possibility to make your own garage with direct access, communal swimming pool, high quality doors and windows. A unique opportunity to combine living and business or simply a new home for a family with plenty of space to enjoy.