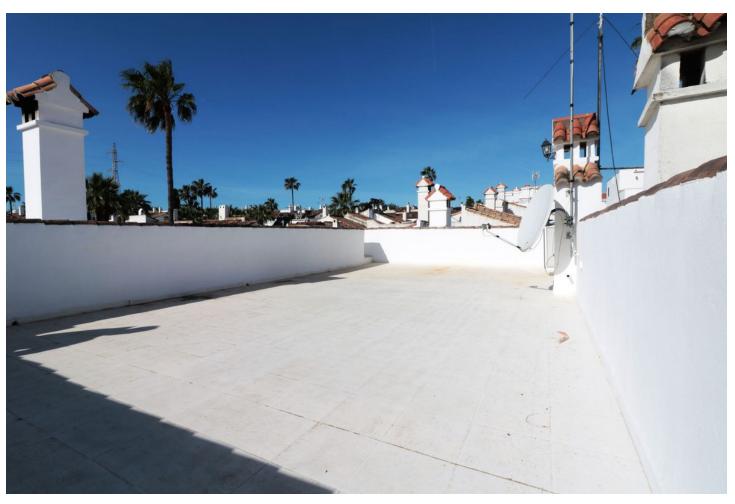

## Sales - House - Bel Air 480.000€

Bel Air House

IBI: 503 EUR / year

4

2

330 m<sup>2</sup>

SPECTACULAR SEMI-DETACHED HOUSE IN THE HEART OF BEL-AIR IN A PRIVILEGED AND QUIET AREA. Incredible property, spacious, well located and very independent, in a beautiful urbanization with communal pool and Andalusian style. The property consists of an independent entrance leading to its very large terrace that surrounds the whole house, a covered porch that communicates with the living room with large windows that give light to every corner, the living room has a fireplace with fan that distributes hot air to the rooms on the upper floor. On the lower floor is the living room, the fully equipped kitchen made of wood and a complete bathroom. On the first floor there are four bedrooms and a bathroom, another terrace that communicates with three of the rooms giving them light and clarity; a small spiral staircase leads to the solarium with 60 square meters with fantastic views of the sea and the mountains. The property on the lower floor terrace has an access to a basement of 180 square meters, where there is a small workshop and where one could make an entrance for private parking, a cinema room, a storage room or anything one could imagine, a space to develop any idea that arises, really an impressive place. Air conditioning, quality furniture, one exterior parking space and the possibility to make your own garage with direct access, communal swimming pool, high quality doors and windows. A unique opportunity to combine living and business or simply a new home for a family with plenty of space to enjoy.