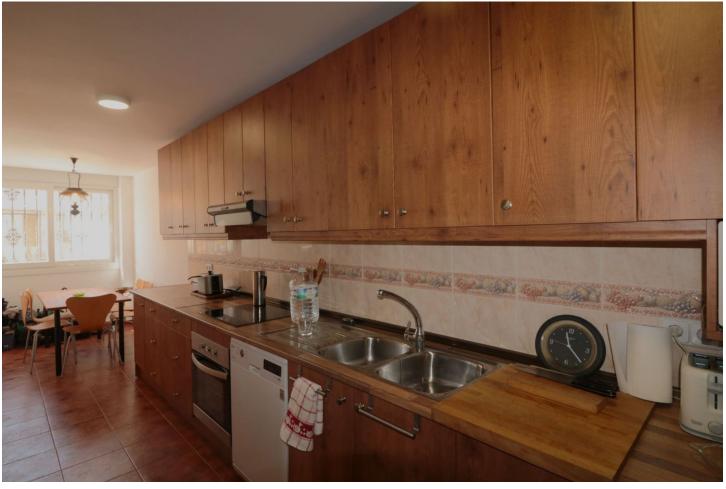

## Sales - House - Bel Air 480.000€

Bel Air House

IBI: 503 EUR / year

4

2

330 m<sup>2</sup>

SPECTACULAR SEMI-DETACHED HOUSE IN THE HEART OF BEL-AIR IN A PRIVILEGED AND QUIET AREA. Incredible property, spacious, well located and very independent, in a beautiful urbanization with communal pool and Andalusian style. The property consists of an independent entrance leading to its very large terrace that surrounds the whole house, a covered porch that communicates with the living room with large windows that give light to every corner, the living room has a fireplace with fan that distributes hot air to the rooms on the upper floor. On the lower floor is the living room, the fully equipped kitchen made of wood and a complete bathroom. On the first floor there are four bedrooms and a bathroom, another terrace that communicates with three of the rooms giving them light and clarity; a small spiral staircase leads to the solarium with 60 square meters with fantastic views of the sea and the mountains. The property on the lower floor terrace has an access to a basement of 180 square meters, where there is a small workshop and where one could make an entrance for private parking, a cinema room, a storage room or anything one could imagine, a space to develop any idea that arises, really an impressive place. Air conditioning, quality furniture, one exterior parking space and the possibility to make your own garage with direct access, communal swimming pool, high quality doors and windows. A unique opportunity to combine living and business or simply a new home for a family with plenty of space to enjoy.