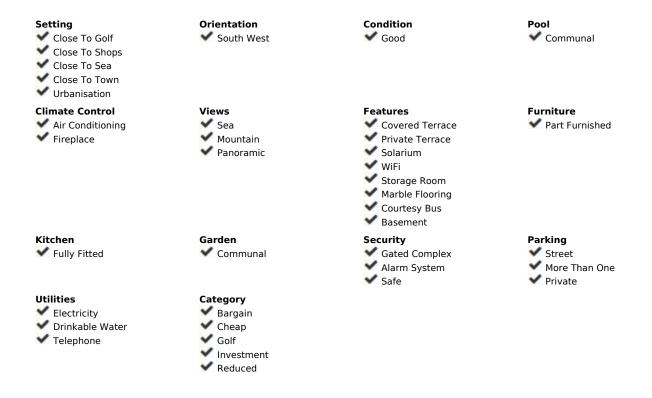

## Sales - House - Bel Air 480.000€

Bel Air House

IBI: 503 EUR / year

4

2

330 m<sup>2</sup>

SPECTACULAR SEMI-DETACHED HOUSE IN THE HEART OF BEL-AIR IN A PRIVILEGED AND QUIET AREA. Incredible property, spacious, well located and very independent, in a beautiful urbanization with communal pool and Andalusian style. The property consists of an independent entrance leading to its very large terrace that surrounds the whole house, a covered porch that communicates with the living room with large windows that give light to every corner, the living room has a fireplace with fan that distributes hot air to the rooms on the upper floor. On the lower floor is the living room, the fully equipped kitchen made of wood and a complete bathroom. On the first floor there are four bedrooms and a bathroom, another terrace that communicates with three of the rooms giving them light and clarity; a small spiral staircase leads to the solarium with 60 square meters with fantastic views of the sea and the mountains. The property on the lower floor terrace has an access to a basement of 180 square meters, where there is a small workshop and where one could make an entrance for private parking, a cinema room, a storage room or anything one could imagine, a space to develop any idea that arises, really an impressive place. Air conditioning, quality furniture, one exterior parking space and the possibility to make your own garage with direct access, communal swimming pool, high quality doors and windows. A unique opportunity to combine living and business or simply a new home for a family with plenty of space to enjoy.