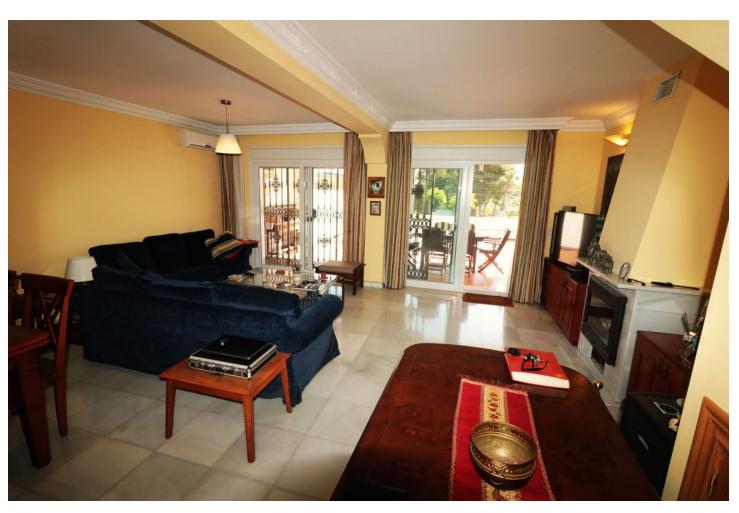

## Sales - House - Bel Air 480.000€

Bel Air House

IBI: 503 EUR / year

4

2

330 m<sup>2</sup>

SPECTACULAR SEMI-DETACHED HOUSE IN THE HEART OF BEL-AIR IN A PRIVILEGED AND QUIET AREA. Incredible property, spacious, well located and very independent, in a beautiful urbanization with communal pool and Andalusian style. The property consists of an independent entrance leading to its very large terrace that surrounds the whole house, a covered porch that communicates with the living room with large windows that give light to every corner, the living room has a fireplace with fan that distributes hot air to the rooms on the upper floor. On the lower floor is the living room, the fully equipped kitchen made of wood and a complete bathroom. On the first floor there are four bedrooms and a bathroom, another terrace that communicates with three of the rooms giving them light and clarity; a small spiral staircase leads to the solarium with 60 square meters with fantastic views of the sea and the mountains. The property on the lower floor terrace has an access to a basement of 180 square meters, where there is a small workshop and where one could make an entrance for private parking, a cinema room, a storage room or anything one could imagine, a space to develop any idea that arises, really an impressive place. Air conditioning, quality furniture, one exterior parking space and the possibility to make your own garage with direct access, communal swimming pool, high quality doors and windows. A unique opportunity to combine living and business or simply a new home for a family with plenty of space to enjoy.