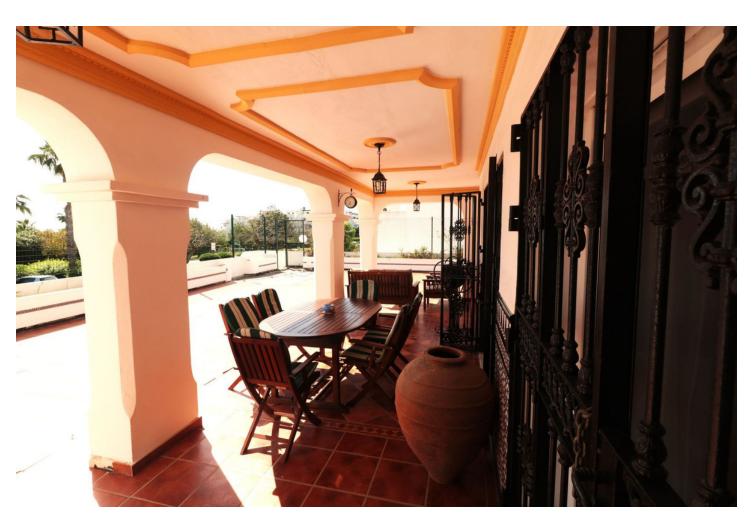

## Sales - House - Bel Air 480.000€

Bel Air House

IBI: 503 EUR / year

4

2

330 m<sup>2</sup>

SPECTACULAR SEMI-DETACHED HOUSE IN THE HEART OF BEL-AIR IN A PRIVILEGED AND QUIET AREA. Incredible property, spacious, well located and very independent, in a beautiful urbanization with communal pool and Andalusian style. The property consists of an independent entrance leading to its very large terrace that surrounds the whole house, a covered porch that communicates with the living room with large windows that give light to every corner, the living room has a fireplace with fan that distributes hot air to the rooms on the upper floor. On the lower floor is the living room, the fully equipped kitchen made of wood and a complete bathroom. On the first floor there are four bedrooms and a bathroom, another terrace that communicates with three of the rooms giving them light and clarity; a small spiral staircase leads to the solarium with 60 square meters with fantastic views of the sea and the mountains. The property on the lower floor terrace has an access to a basement of 180 square meters, where there is a small workshop and where one could make an entrance for private parking, a cinema room, a storage room or anything one could imagine, a space to develop any idea that arises, really an impressive place. Air conditioning, quality furniture, one exterior parking space and the possibility to make your own garage with direct access, communal swimming pool, high quality doors and windows. A unique opportunity to combine living and business or simply a new home for a family with plenty of space to enjoy.