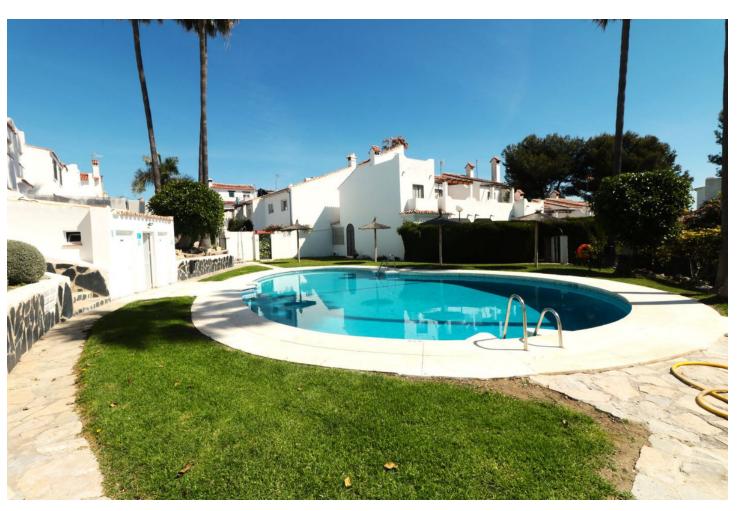

## Sales - House - Bel Air 480.000€

Bel Air House

IBI: 503 EUR / year

4

2

330 m<sup>2</sup>

SPECTACULAR SEMI-DETACHED HOUSE IN THE HEART OF BEL-AIR IN A PRIVILEGED AND QUIET AREA. Incredible property, spacious, well located and very independent, in a beautiful urbanization with communal pool and Andalusian style. The property consists of an independent entrance leading to its very large terrace that surrounds the whole house, a covered porch that communicates with the living room with large windows that give light to every corner, the living room has a fireplace with fan that distributes hot air to the rooms on the upper floor. On the lower floor is the living room, the fully equipped kitchen made of wood and a complete bathroom. On the first floor there are four bedrooms and a bathroom, another terrace that communicates with three of the rooms giving them light and clarity; a small spiral staircase leads to the solarium with 60 square meters with fantastic views of the sea and the mountains. The property on the lower floor terrace has an access to a basement of 180 square meters, where there is a small workshop and where one could make an entrance for private parking, a cinema room, a storage room or anything one could imagine, a space to develop any idea that arises, really an impressive place. Air conditioning, quality furniture, one exterior parking space and the possibility to make your own garage with direct access, communal swimming pool, high quality doors and windows. A unique opportunity to combine living and business or simply a new home for a family with plenty of space to enjoy.