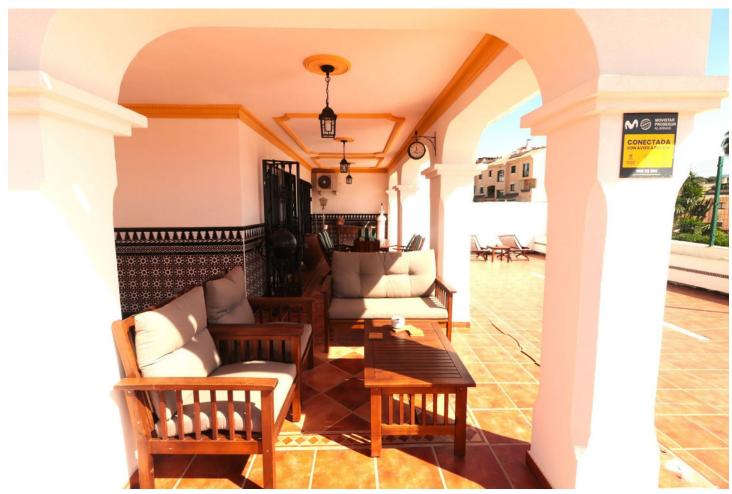

## Sales - House - Bel Air 480.000€

Bel Air House

IBI: 503 EUR / year

4

2

330 m<sup>2</sup>

SPECTACULAR SEMI-DETACHED HOUSE IN THE HEART OF BEL-AIR IN A PRIVILEGED AND QUIET AREA. Incredible property, spacious, well located and very independent, in a beautiful urbanization with communal pool and Andalusian style. The property consists of an independent entrance leading to its very large terrace that surrounds the whole house, a covered porch that communicates with the living room with large windows that give light to every corner, the living room has a fireplace with fan that distributes hot air to the rooms on the upper floor. On the lower floor is the living room, the fully equipped kitchen made of wood and a complete bathroom. On the first floor there are four bedrooms and a bathroom, another terrace that communicates with three of the rooms giving them light and clarity; a small spiral staircase leads to the solarium with 60 square meters with fantastic views of the sea and the mountains. The property on the lower floor terrace has an access to a basement of 180 square meters, where there is a small workshop and where one could make an entrance for private parking, a cinema room, a storage room or anything one could imagine, a space to develop any idea that arises, really an impressive place. Air conditioning, quality furniture, one exterior parking space and the possibility to make your own garage with direct access, communal swimming pool, high quality doors and windows. A unique opportunity to combine living and business or simply a new home for a family with plenty of space to enjoy.