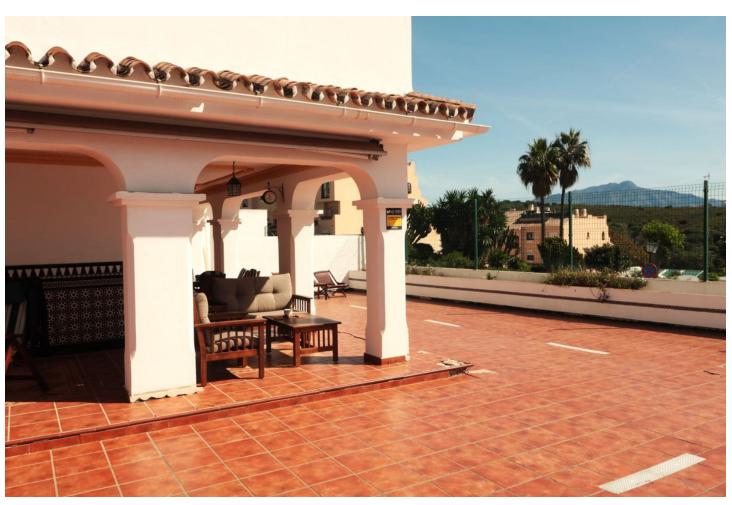

## Sales - House - Bel Air 480.000€

Bel Air House

IBI: 503 EUR / year

4

2

330 m<sup>2</sup>

SPECTACULAR SEMI-DETACHED HOUSE IN THE HEART OF BEL-AIR IN A PRIVILEGED AND QUIET AREA. Incredible property, spacious, well located and very independent, in a beautiful urbanization with communal pool and Andalusian style. The property consists of an independent entrance leading to its very large terrace that surrounds the whole house, a covered porch that communicates with the living room with large windows that give light to every corner, the living room has a fireplace with fan that distributes hot air to the rooms on the upper floor. On the lower floor is the living room, the fully equipped kitchen made of wood and a complete bathroom. On the first floor there are four bedrooms and a bathroom, another terrace that communicates with three of the rooms giving them light and clarity; a small spiral staircase leads to the solarium with 60 square meters with fantastic views of the sea and the mountains. The property on the lower floor terrace has an access to a basement of 180 square meters, where there is a small workshop and where one could make an entrance for private parking, a cinema room, a storage room or anything one could imagine, a space to develop any idea that arises, really an impressive place. Air conditioning, quality furniture, one exterior parking space and the possibility to make your own garage with direct access, communal swimming pool, high quality doors and windows. A unique opportunity to combine living and business or simply a new home for a family with plenty of space to enjoy.