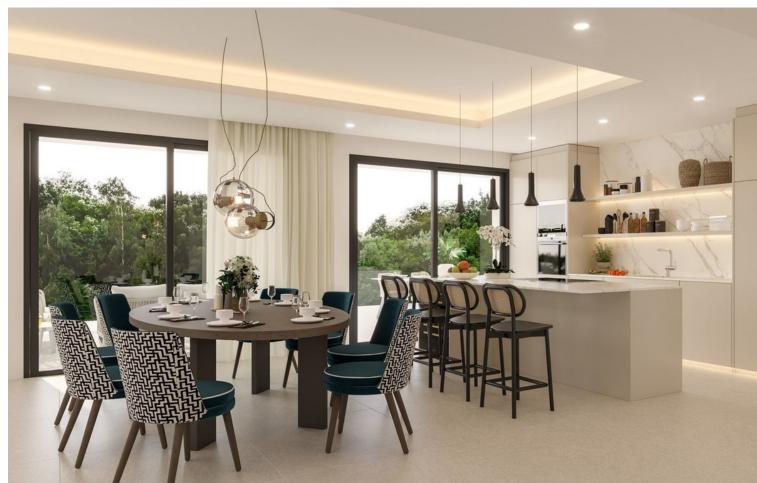

## Sales - House - Estepona 2.750.000€

Estepona House

5

5

496 m2

1111 m2

Villa epitomizes luxury living across three magnificent floors, featuring five bedrooms designed for comfort and elegance. As you step inside, you're welcomed by a versatile living area that exudes warmth and hospitality. The master bedroom, boasting breathtaking sea views, is a sanctuary of tranquility with its luminous en-suite bathroom and spacious walk-in closet. Adjacent to it, a second en-suite bedroom offers privacy and comfort. A stunning staircase, adorned with a captivating chandelier, descends to the heart of the home. Here, the main living area seamlessly merges with a kitchen outfitted with top-of-the-line Siemens appliances, complemented by a stylish wine display wall in the dining space. Step outside to the expansive terrace, where an infinity pool, barbecue area, and lounge beckon for relaxation and entertainment. Three additional bedrooms complete this level, each offering its own unique charm. But the allure of Villa extends beyond its interior. A rooftop terrace awaits, pre-installed for a jacuzzi and BBQ, providing the perfect retreat for leisure and social gatherings. Moreover, the raw basement offers limitless potential, allowing the new owner to customize their dream space according to their preferences and lifestyle. Embracing sustainability, Villa is equipped with solar panels from SolarMind, blending eco-consciousness with opulent living. These panels not only ensure energy efficiency but also reflect a commitment to environmental responsibility, making Villa an exemplary choice for those who value both luxury and sustainability. From its thoughtful design to its eco-friendly features, Villa offers a harmonious blend of luxury, comfort, and sustainability, setting a new standard for upscale living in the modern era.