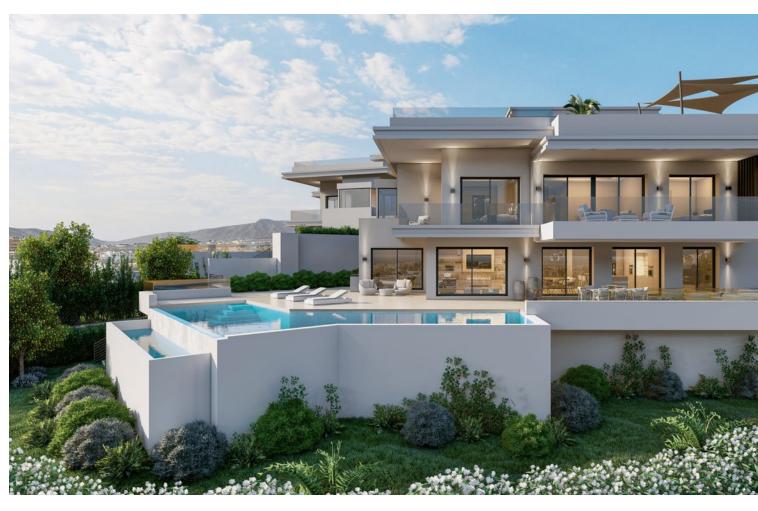

## Sales - House - Estepona 2.750.000€

Estepona House

5

5

496 m2

1111 m2

Villa epitomizes luxury living across three magnificent floors, featuring five bedrooms designed for comfort and elegance. As you step inside, you're welcomed by a versatile living area that exudes warmth and hospitality. The master bedroom, boasting breathtaking sea views, is a sanctuary of tranquility with its luminous en-suite bathroom and spacious walk-in closet. Adjacent to it, a second en-suite bedroom offers privacy and comfort. A stunning staircase, adorned with a captivating chandelier, descends to the heart of the home. Here, the main living area seamlessly merges with a kitchen outfitted with top-of-the-line Siemens appliances, complemented by a stylish wine display wall in the dining space. Step outside to the expansive terrace, where an infinity pool, barbecue area, and lounge beckon for relaxation and entertainment. Three additional bedrooms complete this level, each offering its own unique charm. But the allure of Villa extends beyond its interior. A rooftop terrace awaits, pre-installed for a jacuzzi and BBQ, providing the perfect retreat for leisure and social gatherings. Moreover, the raw basement offers limitless potential, allowing the new owner to customize their dream space according to their preferences and lifestyle. Embracing sustainability, Villa is equipped with solar panels from SolarMind, blending eco-consciousness with opulent living. These panels not only ensure energy efficiency but also reflect a commitment to environmental responsibility, making Villa an exemplary choice for those who value both luxury and sustainability. From its thoughtful design to its eco-friendly features, Villa offers a harmonious blend of luxury, comfort, and sustainability, setting a new standard for upscale living in the modern era.