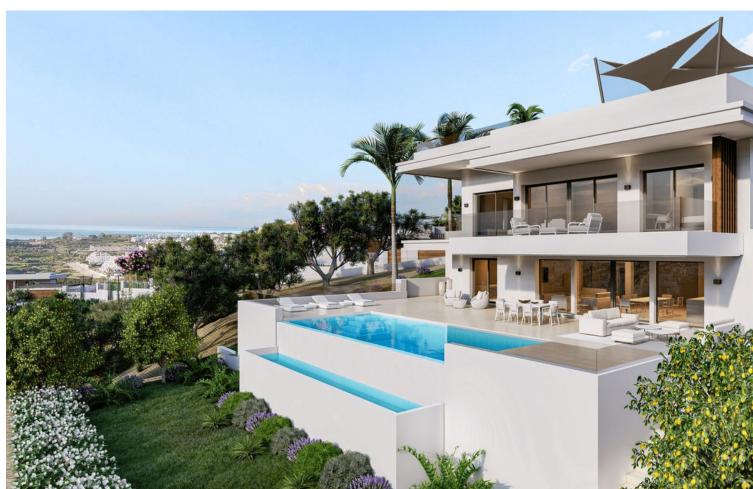

## Sales - House - Estepona 2.750.000€

Estepona House

5

5

496 m2

1111 m2

Villa epitomizes luxury living across three magnificent floors, featuring five bedrooms designed for comfort and elegance. As you step inside, you're welcomed by a versatile living area that exudes warmth and hospitality. The master bedroom, boasting breathtaking sea views, is a sanctuary of tranquility with its luminous en-suite bathroom and spacious walk-in closet. Adjacent to it, a second en-suite bedroom offers privacy and comfort. A stunning staircase, adorned with a captivating chandelier, descends to the heart of the home. Here, the main living area seamlessly merges with a kitchen outfitted with top-of-the-line Siemens appliances, complemented by a stylish wine display wall in the dining space. Step outside to the expansive terrace, where an infinity pool, barbecue area, and lounge beckon for relaxation and entertainment. Three additional bedrooms complete this level, each offering its own unique charm. But the allure of Villa extends beyond its interior. A rooftop terrace awaits, pre-installed for a jacuzzi and BBQ, providing the perfect retreat for leisure and social gatherings. Moreover, the raw basement offers limitless potential, allowing the new owner to customize their dream space according to their preferences and lifestyle. Embracing sustainability, Villa is equipped with solar panels from SolarMind, blending eco-consciousness with opulent living. These panels not only ensure energy efficiency but also reflect a commitment to environmental responsibility, making Villa an exemplary choice for those who value both luxury and sustainability. From its thoughtful design to its eco-friendly features, Villa offers a harmonious blend of luxury, comfort, and sustainability, setting a new standard for upscale living in the modern era.