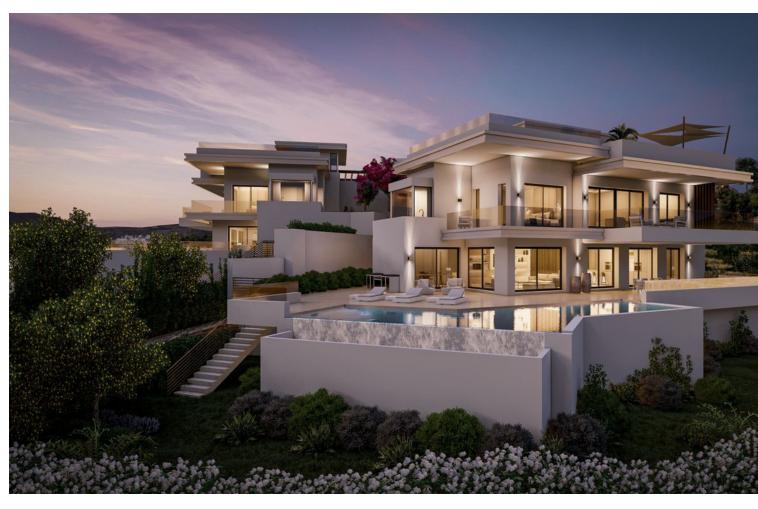

## Sales - House - Estepona 2.750.000€

Estepona House

5

5

496 m2

1111 m2

Villa epitomizes luxury living across three magnificent floors, featuring five bedrooms designed for comfort and elegance. As you step inside, you're welcomed by a versatile living area that exudes warmth and hospitality. The master bedroom, boasting breathtaking sea views, is a sanctuary of tranquility with its luminous en-suite bathroom and spacious walk-in closet. Adjacent to it, a second en-suite bedroom offers privacy and comfort. A stunning staircase, adorned with a captivating chandelier, descends to the heart of the home. Here, the main living area seamlessly merges with a kitchen outfitted with top-of-the-line Siemens appliances, complemented by a stylish wine display wall in the dining space. Step outside to the expansive terrace, where an infinity pool, barbecue area, and lounge beckon for relaxation and entertainment. Three additional bedrooms complete this level, each offering its own unique charm. But the allure of Villa extends beyond its interior. A rooftop terrace awaits, pre-installed for a jacuzzi and BBQ, providing the perfect retreat for leisure and social gatherings. Moreover, the raw basement offers limitless potential, allowing the new owner to customize their dream space according to their preferences and lifestyle. Embracing sustainability, Villa is equipped with solar panels from SolarMind, blending eco-consciousness with opulent living. These panels not only ensure energy efficiency but also reflect a commitment to environmental responsibility, making Villa an exemplary choice for those who value both luxury and sustainability. From its thoughtful design to its eco-friendly features, Villa offers a harmonious blend of luxury, comfort, and sustainability, setting a new standard for upscale living in the modern era.