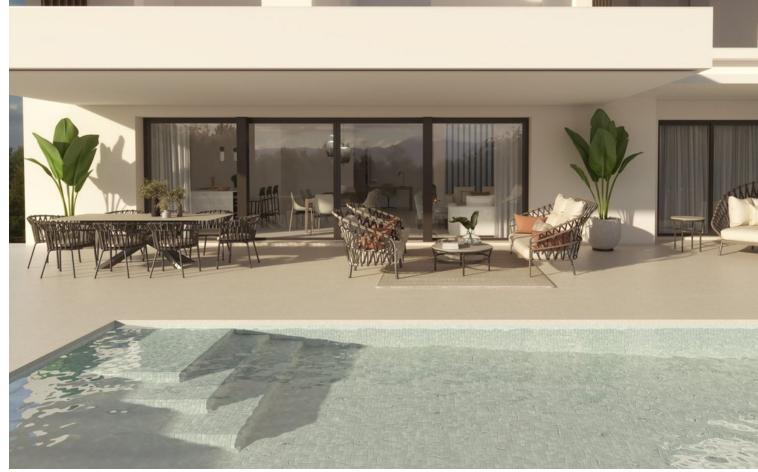

## Sales - House - Estepona 2.750.000€

Estepona House

5

5

496 m2

1111 m2

Villa epitomizes luxury living across three magnificent floors, featuring five bedrooms designed for comfort and elegance. As you step inside, you're welcomed by a versatile living area that exudes warmth and hospitality. The master bedroom, boasting breathtaking sea views, is a sanctuary of tranquility with its luminous en-suite bathroom and spacious walk-in closet. Adjacent to it, a second en-suite bedroom offers privacy and comfort. A stunning staircase, adorned with a captivating chandelier, descends to the heart of the home. Here, the main living area seamlessly merges with a kitchen outfitted with top-of-the-line Siemens appliances, complemented by a stylish wine display wall in the dining space. Step outside to the expansive terrace, where an infinity pool, barbecue area, and lounge beckon for relaxation and entertainment. Three additional bedrooms complete this level, each offering its own unique charm. But the allure of Villa extends beyond its interior. A rooftop terrace awaits, pre-installed for a jacuzzi and BBQ, providing the perfect retreat for leisure and social gatherings. Moreover, the raw basement offers limitless potential, allowing the new owner to customize their dream space according to their preferences and lifestyle. Embracing sustainability, Villa is equipped with solar panels from SolarMind, blending eco-consciousness with opulent living. These panels not only ensure energy efficiency but also reflect a commitment to environmental responsibility, making Villa an exemplary choice for those who value both luxury and sustainability. From its thoughtful design to its eco-friendly features, Villa offers a harmonious blend of luxury, comfort, and sustainability, setting a new standard for upscale living in the modern era.