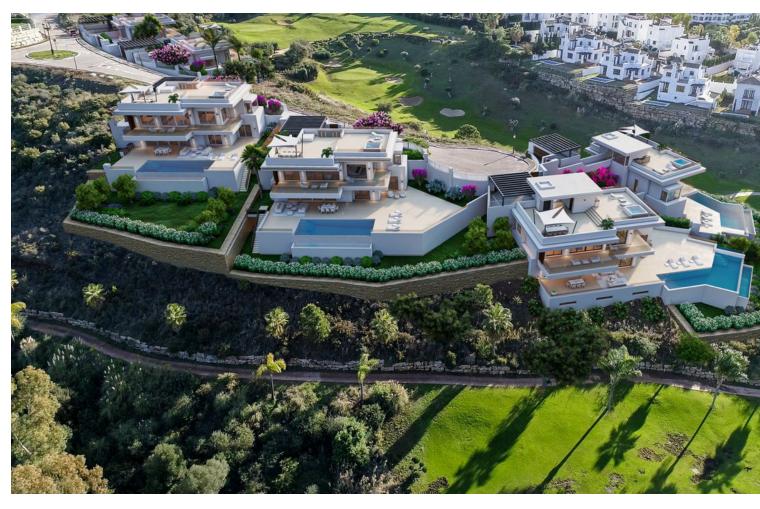

## Sales - House - Estepona 2.750.000€

Estepona House

5

5

496 m2

1111 m2

Villa epitomizes luxury living across three magnificent floors, featuring five bedrooms designed for comfort and elegance. As you step inside, you're welcomed by a versatile living area that exudes warmth and hospitality. The master bedroom, boasting breathtaking sea views, is a sanctuary of tranquility with its luminous en-suite bathroom and spacious walk-in closet. Adjacent to it, a second en-suite bedroom offers privacy and comfort. A stunning staircase, adorned with a captivating chandelier, descends to the heart of the home. Here, the main living area seamlessly merges with a kitchen outfitted with top-of-the-line Siemens appliances, complemented by a stylish wine display wall in the dining space. Step outside to the expansive terrace, where an infinity pool, barbecue area, and lounge beckon for relaxation and entertainment. Three additional bedrooms complete this level, each offering its own unique charm. But the allure of Villa extends beyond its interior. A rooftop terrace awaits, pre-installed for a jacuzzi and BBQ, providing the perfect retreat for leisure and social gatherings. Moreover, the raw basement offers limitless potential, allowing the new owner to customize their dream space according to their preferences and lifestyle. Embracing sustainability, Villa is equipped with solar panels from SolarMind, blending eco-consciousness with opulent living. These panels not only ensure energy efficiency but also reflect a commitment to environmental responsibility, making Villa an exemplary choice for those who value both luxury and sustainability. From its thoughtful design to its eco-friendly features, Villa offers a harmonious blend of luxury, comfort, and sustainability, setting a new standard for upscale living in the modern era.