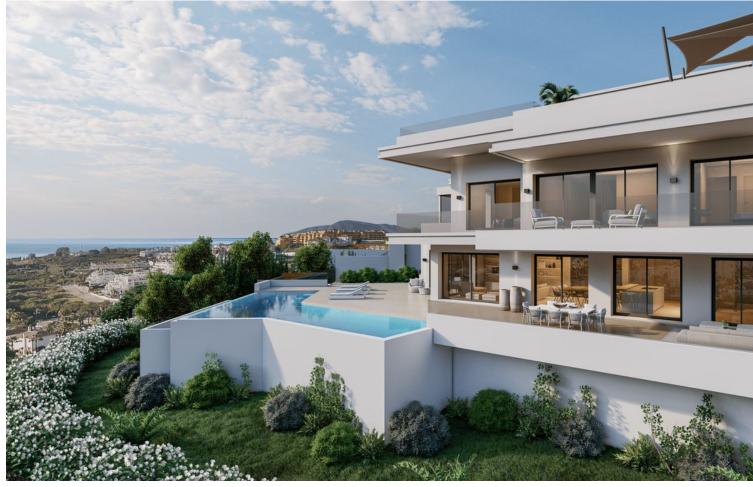

## Sales - House - Estepona 2.750.000€

Estepona House

5

5

496 m2

1111 m2

Villa epitomizes luxury living across three magnificent floors, featuring five bedrooms designed for comfort and elegance. As you step inside, you're welcomed by a versatile living area that exudes warmth and hospitality. The master bedroom, boasting breathtaking sea views, is a sanctuary of tranquility with its luminous en-suite bathroom and spacious walk-in closet. Adjacent to it, a second en-suite bedroom offers privacy and comfort. A stunning staircase, adorned with a captivating chandelier, descends to the heart of the home. Here, the main living area seamlessly merges with a kitchen outfitted with top-of-the-line Siemens appliances, complemented by a stylish wine display wall in the dining space. Step outside to the expansive terrace, where an infinity pool, barbecue area, and lounge beckon for relaxation and entertainment. Three additional bedrooms complete this level, each offering its own unique charm. But the allure of Villa extends beyond its interior. A rooftop terrace awaits, pre-installed for a jacuzzi and BBQ, providing the perfect retreat for leisure and social gatherings. Moreover, the raw basement offers limitless potential, allowing the new owner to customize their dream space according to their preferences and lifestyle. Embracing sustainability, Villa is equipped with solar panels from SolarMind, blending eco-consciousness with opulent living. These panels not only ensure energy efficiency but also reflect a commitment to environmental responsibility, making Villa an exemplary choice for those who value both luxury and sustainability. From its thoughtful design to its eco-friendly features, Villa offers a harmonious blend of luxury, comfort, and sustainability, setting a new standard for upscale living in the modern era.