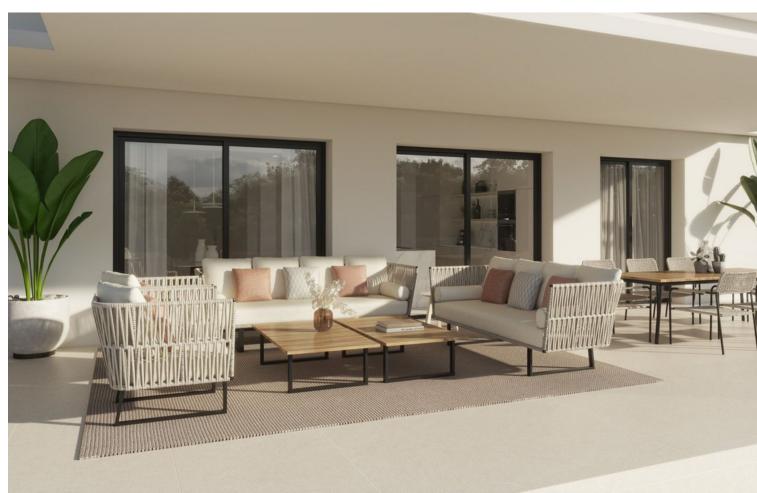

## Sales - House - Estepona 2.750.000€

Estepona House

5

5

496 m2

1111 m2

Villa epitomizes luxury living across three magnificent floors, featuring five bedrooms designed for comfort and elegance. As you step inside, you're welcomed by a versatile living area that exudes warmth and hospitality. The master bedroom, boasting breathtaking sea views, is a sanctuary of tranquility with its luminous en-suite bathroom and spacious walk-in closet. Adjacent to it, a second en-suite bedroom offers privacy and comfort. A stunning staircase, adorned with a captivating chandelier, descends to the heart of the home. Here, the main living area seamlessly merges with a kitchen outfitted with top-of-the-line Siemens appliances, complemented by a stylish wine display wall in the dining space. Step outside to the expansive terrace, where an infinity pool, barbecue area, and lounge beckon for relaxation and entertainment. Three additional bedrooms complete this level, each offering its own unique charm. But the allure of Villa extends beyond its interior. A rooftop terrace awaits, pre-installed for a jacuzzi and BBQ, providing the perfect retreat for leisure and social gatherings. Moreover, the raw basement offers limitless potential, allowing the new owner to customize their dream space according to their preferences and lifestyle. Embracing sustainability, Villa is equipped with solar panels from SolarMind, blending eco-consciousness with opulent living. These panels not only ensure energy efficiency but also reflect a commitment to environmental responsibility, making Villa an exemplary choice for those who value both luxury and sustainability. From its thoughtful design to its eco-friendly features, Villa offers a harmonious blend of luxury, comfort, and sustainability, setting a new standard for upscale living in the modern era.