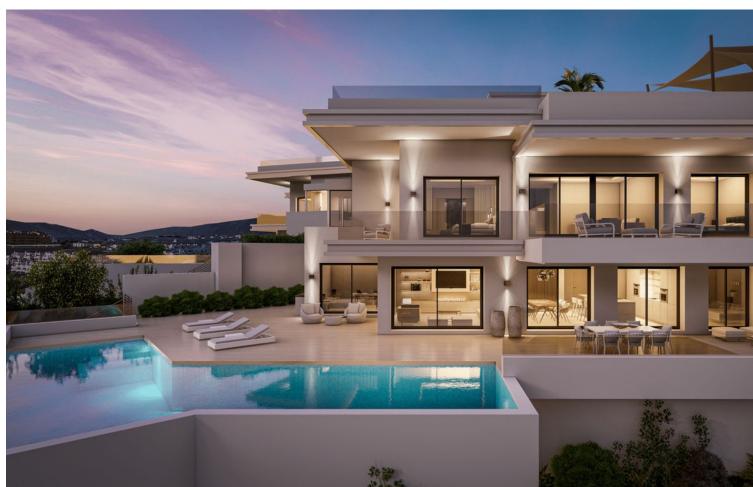

## Sales - House - Estepona 2.750.000€

Estepona House

5

5

496 m2

1111 m2

Villa epitomizes luxury living across three magnificent floors, featuring five bedrooms designed for comfort and elegance. As you step inside, you're welcomed by a versatile living area that exudes warmth and hospitality. The master bedroom, boasting breathtaking sea views, is a sanctuary of tranquility with its luminous en-suite bathroom and spacious walk-in closet. Adjacent to it, a second en-suite bedroom offers privacy and comfort. A stunning staircase, adorned with a captivating chandelier, descends to the heart of the home. Here, the main living area seamlessly merges with a kitchen outfitted with top-of-the-line Siemens appliances, complemented by a stylish wine display wall in the dining space. Step outside to the expansive terrace, where an infinity pool, barbecue area, and lounge beckon for relaxation and entertainment. Three additional bedrooms complete this level, each offering its own unique charm. But the allure of Villa extends beyond its interior. A rooftop terrace awaits, pre-installed for a jacuzzi and BBQ, providing the perfect retreat for leisure and social gatherings. Moreover, the raw basement offers limitless potential, allowing the new owner to customize their dream space according to their preferences and lifestyle. Embracing sustainability, Villa is equipped with solar panels from SolarMind, blending eco-consciousness with opulent living. These panels not only ensure energy efficiency but also reflect a commitment to environmental responsibility, making Villa an exemplary choice for those who value both luxury and sustainability. From its thoughtful design to its eco-friendly features, Villa offers a harmonious blend of luxury, comfort, and sustainability, setting a new standard for upscale living in the modern era.