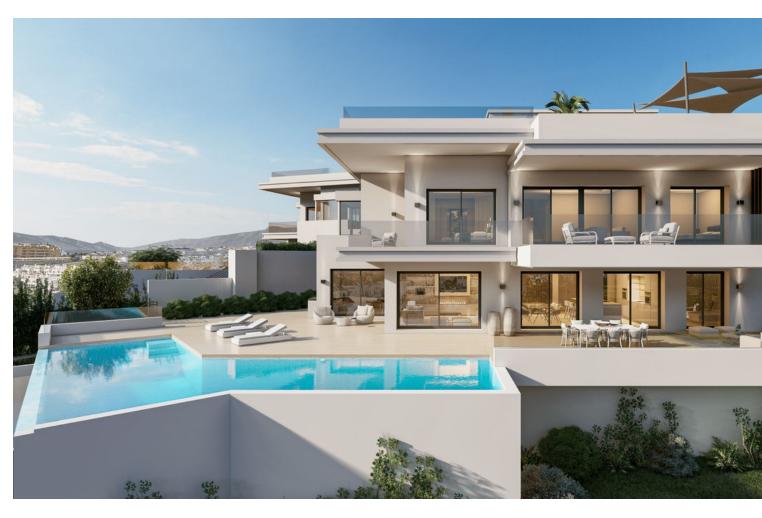

## Sales - House - Estepona 2.750.000€

Estepona House

5

5

496 m2

1111 m2

Villa epitomizes luxury living across three magnificent floors, featuring five bedrooms designed for comfort and elegance. As you step inside, you're welcomed by a versatile living area that exudes warmth and hospitality. The master bedroom, boasting breathtaking sea views, is a sanctuary of tranquility with its luminous en-suite bathroom and spacious walk-in closet. Adjacent to it, a second en-suite bedroom offers privacy and comfort. A stunning staircase, adorned with a captivating chandelier, descends to the heart of the home. Here, the main living area seamlessly merges with a kitchen outfitted with top-of-the-line Siemens appliances, complemented by a stylish wine display wall in the dining space. Step outside to the expansive terrace, where an infinity pool, barbecue area, and lounge beckon for relaxation and entertainment. Three additional bedrooms complete this level, each offering its own unique charm. But the allure of Villa extends beyond its interior. A rooftop terrace awaits, pre-installed for a jacuzzi and BBQ, providing the perfect retreat for leisure and social gatherings. Moreover, the raw basement offers limitless potential, allowing the new owner to customize their dream space according to their preferences and lifestyle. Embracing sustainability, Villa is equipped with solar panels from SolarMind, blending eco-consciousness with opulent living. These panels not only ensure energy efficiency but also reflect a commitment to environmental responsibility, making Villa an exemplary choice for those who value both luxury and sustainability. From its thoughtful design to its eco-friendly features, Villa offers a harmonious blend of luxury, comfort, and sustainability, setting a new standard for upscale living in the modern era.