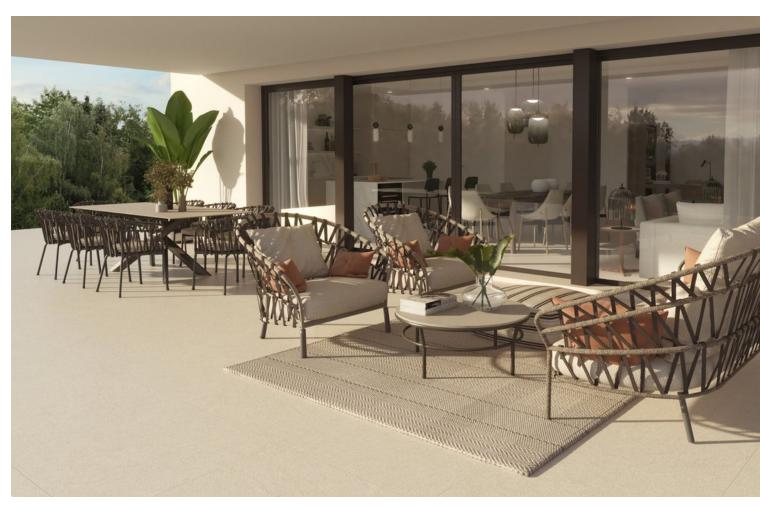

## Sales - House - Estepona 2.750.000€

Estepona House

5

5

496 m2

1111 m2

Villa epitomizes luxury living across three magnificent floors, featuring five bedrooms designed for comfort and elegance. As you step inside, you're welcomed by a versatile living area that exudes warmth and hospitality. The master bedroom, boasting breathtaking sea views, is a sanctuary of tranquility with its luminous en-suite bathroom and spacious walk-in closet. Adjacent to it, a second en-suite bedroom offers privacy and comfort. A stunning staircase, adorned with a captivating chandelier, descends to the heart of the home. Here, the main living area seamlessly merges with a kitchen outfitted with top-of-the-line Siemens appliances, complemented by a stylish wine display wall in the dining space. Step outside to the expansive terrace, where an infinity pool, barbecue area, and lounge beckon for relaxation and entertainment. Three additional bedrooms complete this level, each offering its own unique charm. But the allure of Villa extends beyond its interior. A rooftop terrace awaits, pre-installed for a jacuzzi and BBQ, providing the perfect retreat for leisure and social gatherings. Moreover, the raw basement offers limitless potential, allowing the new owner to customize their dream space according to their preferences and lifestyle. Embracing sustainability, Villa is equipped with solar panels from SolarMind, blending eco-consciousness with opulent living. These panels not only ensure energy efficiency but also reflect a commitment to environmental responsibility, making Villa an exemplary choice for those who value both luxury and sustainability. From its thoughtful design to its eco-friendly features, Villa offers a harmonious blend of luxury, comfort, and sustainability, setting a new standard for upscale living in the modern era.