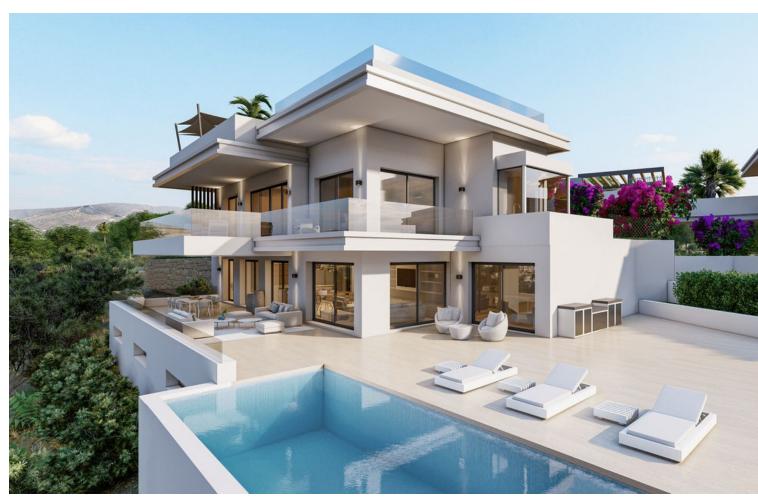

## Sales - House - Estepona 2.750.000€

Estepona House

5

5

496 m2

1111 m2

Villa epitomizes luxury living across three magnificent floors, featuring five bedrooms designed for comfort and elegance. As you step inside, you're welcomed by a versatile living area that exudes warmth and hospitality. The master bedroom, boasting breathtaking sea views, is a sanctuary of tranquility with its luminous en-suite bathroom and spacious walk-in closet. Adjacent to it, a second en-suite bedroom offers privacy and comfort. A stunning staircase, adorned with a captivating chandelier, descends to the heart of the home. Here, the main living area seamlessly merges with a kitchen outfitted with top-of-the-line Siemens appliances, complemented by a stylish wine display wall in the dining space. Step outside to the expansive terrace, where an infinity pool, barbecue area, and lounge beckon for relaxation and entertainment. Three additional bedrooms complete this level, each offering its own unique charm. But the allure of Villa extends beyond its interior. A rooftop terrace awaits, pre-installed for a jacuzzi and BBQ, providing the perfect retreat for leisure and social gatherings. Moreover, the raw basement offers limitless potential, allowing the new owner to customize their dream space according to their preferences and lifestyle. Embracing sustainability, Villa is equipped with solar panels from SolarMind, blending eco-consciousness with opulent living. These panels not only ensure energy efficiency but also reflect a commitment to environmental responsibility, making Villa an exemplary choice for those who value both luxury and sustainability. From its thoughtful design to its eco-friendly features, Villa offers a harmonious blend of luxury, comfort, and sustainability, setting a new standard for upscale living in the modern era.