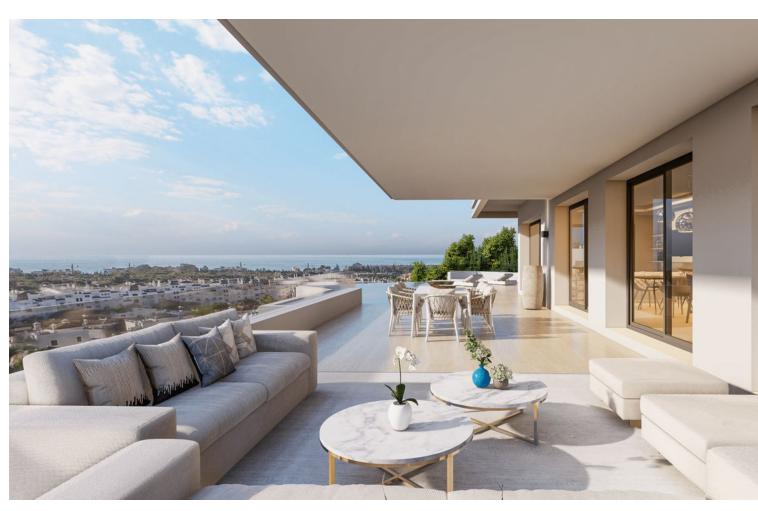

## Sales - House - Estepona 2.750.000€

Estepona House

5

5

496 m2

1111 m2

Villa epitomizes luxury living across three magnificent floors, featuring five bedrooms designed for comfort and elegance. As you step inside, you're welcomed by a versatile living area that exudes warmth and hospitality. The master bedroom, boasting breathtaking sea views, is a sanctuary of tranquility with its luminous en-suite bathroom and spacious walk-in closet. Adjacent to it, a second en-suite bedroom offers privacy and comfort. A stunning staircase, adorned with a captivating chandelier, descends to the heart of the home. Here, the main living area seamlessly merges with a kitchen outfitted with top-of-the-line Siemens appliances, complemented by a stylish wine display wall in the dining space. Step outside to the expansive terrace, where an infinity pool, barbecue area, and lounge beckon for relaxation and entertainment. Three additional bedrooms complete this level, each offering its own unique charm. But the allure of Villa extends beyond its interior. A rooftop terrace awaits, pre-installed for a jacuzzi and BBQ, providing the perfect retreat for leisure and social gatherings. Moreover, the raw basement offers limitless potential, allowing the new owner to customize their dream space according to their preferences and lifestyle. Embracing sustainability, Villa is equipped with solar panels from SolarMind, blending eco-consciousness with opulent living. These panels not only ensure energy efficiency but also reflect a commitment to environmental responsibility, making Villa an exemplary choice for those who value both luxury and sustainability. From its thoughtful design to its eco-friendly features, Villa offers a harmonious blend of luxury, comfort, and sustainability, setting a new standard for upscale living in the modern era.