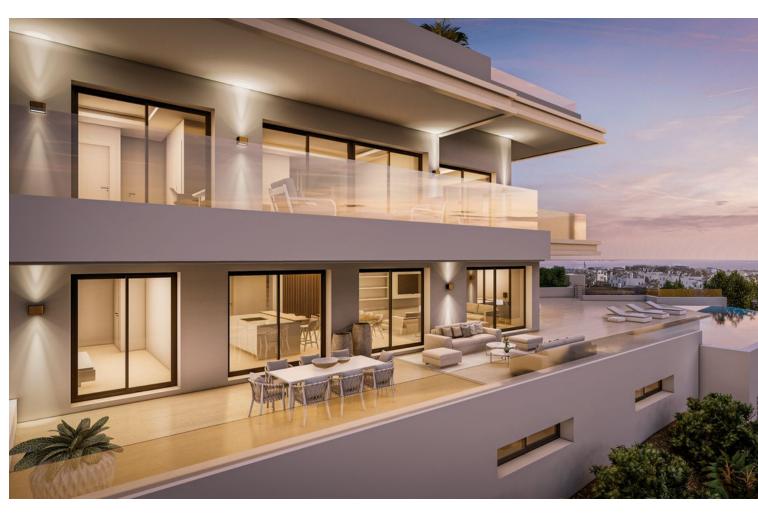

## Sales - House - Estepona 2.750.000€

Estepona House

5

5

496 m2

1111 m2

Villa epitomizes luxury living across three magnificent floors, featuring five bedrooms designed for comfort and elegance. As you step inside, you're welcomed by a versatile living area that exudes warmth and hospitality. The master bedroom, boasting breathtaking sea views, is a sanctuary of tranquility with its luminous en-suite bathroom and spacious walk-in closet. Adjacent to it, a second en-suite bedroom offers privacy and comfort. A stunning staircase, adorned with a captivating chandelier, descends to the heart of the home. Here, the main living area seamlessly merges with a kitchen outfitted with top-of-the-line Siemens appliances, complemented by a stylish wine display wall in the dining space. Step outside to the expansive terrace, where an infinity pool, barbecue area, and lounge beckon for relaxation and entertainment. Three additional bedrooms complete this level, each offering its own unique charm. But the allure of Villa extends beyond its interior. A rooftop terrace awaits, pre-installed for a jacuzzi and BBQ, providing the perfect retreat for leisure and social gatherings. Moreover, the raw basement offers limitless potential, allowing the new owner to customize their dream space according to their preferences and lifestyle. Embracing sustainability, Villa is equipped with solar panels from SolarMind, blending eco-consciousness with opulent living. These panels not only ensure energy efficiency but also reflect a commitment to environmental responsibility, making Villa an exemplary choice for those who value both luxury and sustainability. From its thoughtful design to its eco-friendly features, Villa offers a harmonious blend of luxury, comfort, and sustainability, setting a new standard for upscale living in the modern era.