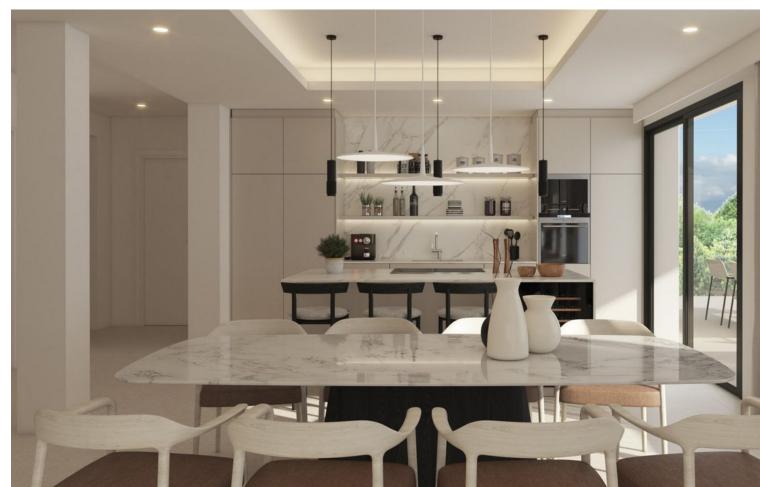

## Sales - House - Estepona 2.750.000€

Estepona House

5

5

496 m2

1111 m2

Villa epitomizes luxury living across three magnificent floors, featuring five bedrooms designed for comfort and elegance. As you step inside, you're welcomed by a versatile living area that exudes warmth and hospitality. The master bedroom, boasting breathtaking sea views, is a sanctuary of tranquility with its luminous en-suite bathroom and spacious walk-in closet. Adjacent to it, a second en-suite bedroom offers privacy and comfort. A stunning staircase, adorned with a captivating chandelier, descends to the heart of the home. Here, the main living area seamlessly merges with a kitchen outfitted with top-of-the-line Siemens appliances, complemented by a stylish wine display wall in the dining space. Step outside to the expansive terrace, where an infinity pool, barbecue area, and lounge beckon for relaxation and entertainment. Three additional bedrooms complete this level, each offering its own unique charm. But the allure of Villa extends beyond its interior. A rooftop terrace awaits, pre-installed for a jacuzzi and BBQ, providing the perfect retreat for leisure and social gatherings. Moreover, the raw basement offers limitless potential, allowing the new owner to customize their dream space according to their preferences and lifestyle. Embracing sustainability, Villa is equipped with solar panels from SolarMind, blending eco-consciousness with opulent living. These panels not only ensure energy efficiency but also reflect a commitment to environmental responsibility, making Villa an exemplary choice for those who value both luxury and sustainability. From its thoughtful design to its eco-friendly features, Villa offers a harmonious blend of luxury, comfort, and sustainability, setting a new standard for upscale living in the modern era.