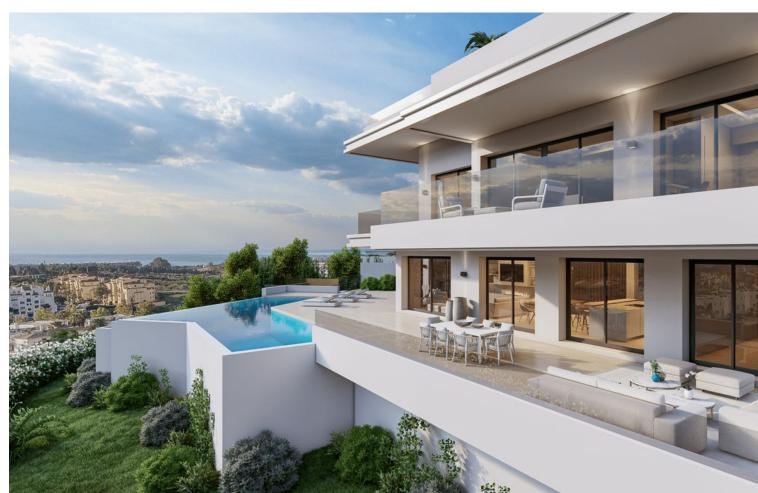

## Sales - House - Estepona 2.750.000€

Estepona House

5

5

496 m2

1111 m2

Villa epitomizes luxury living across three magnificent floors, featuring five bedrooms designed for comfort and elegance. As you step inside, you're welcomed by a versatile living area that exudes warmth and hospitality. The master bedroom, boasting breathtaking sea views, is a sanctuary of tranquility with its luminous en-suite bathroom and spacious walk-in closet. Adjacent to it, a second en-suite bedroom offers privacy and comfort. A stunning staircase, adorned with a captivating chandelier, descends to the heart of the home. Here, the main living area seamlessly merges with a kitchen outfitted with top-of-the-line Siemens appliances, complemented by a stylish wine display wall in the dining space. Step outside to the expansive terrace, where an infinity pool, barbecue area, and lounge beckon for relaxation and entertainment. Three additional bedrooms complete this level, each offering its own unique charm. But the allure of Villa extends beyond its interior. A rooftop terrace awaits, pre-installed for a jacuzzi and BBQ, providing the perfect retreat for leisure and social gatherings. Moreover, the raw basement offers limitless potential, allowing the new owner to customize their dream space according to their preferences and lifestyle. Embracing sustainability, Villa is equipped with solar panels from SolarMind, blending eco-consciousness with opulent living. These panels not only ensure energy efficiency but also reflect a commitment to environmental responsibility, making Villa an exemplary choice for those who value both luxury and sustainability. From its thoughtful design to its eco-friendly features, Villa offers a harmonious blend of luxury, comfort, and sustainability, setting a new standard for upscale living in the modern era.