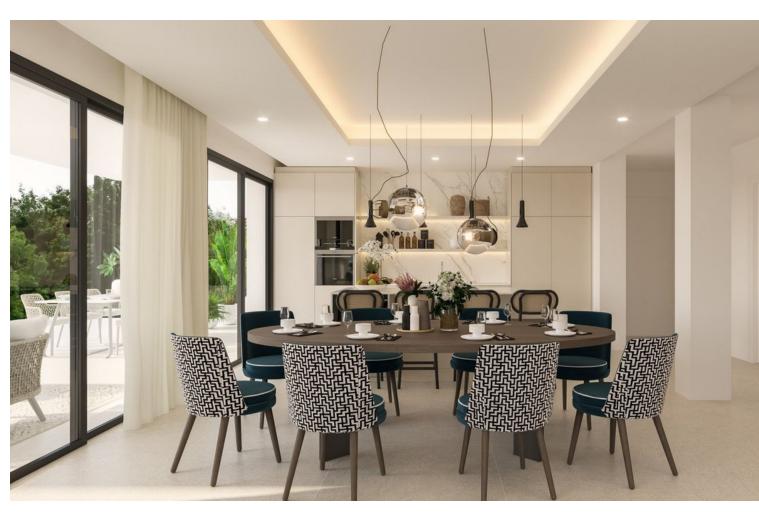

## Sales - House - Estepona 2.750.000€

Estepona House

5

5

496 m2

1111 m2

Villa epitomizes luxury living across three magnificent floors, featuring five bedrooms designed for comfort and elegance. As you step inside, you're welcomed by a versatile living area that exudes warmth and hospitality. The master bedroom, boasting breathtaking sea views, is a sanctuary of tranquility with its luminous en-suite bathroom and spacious walk-in closet. Adjacent to it, a second en-suite bedroom offers privacy and comfort. A stunning staircase, adorned with a captivating chandelier, descends to the heart of the home. Here, the main living area seamlessly merges with a kitchen outfitted with top-of-the-line Siemens appliances, complemented by a stylish wine display wall in the dining space. Step outside to the expansive terrace, where an infinity pool, barbecue area, and lounge beckon for relaxation and entertainment. Three additional bedrooms complete this level, each offering its own unique charm. But the allure of Villa extends beyond its interior. A rooftop terrace awaits, pre-installed for a jacuzzi and BBQ, providing the perfect retreat for leisure and social gatherings. Moreover, the raw basement offers limitless potential, allowing the new owner to customize their dream space according to their preferences and lifestyle. Embracing sustainability, Villa is equipped with solar panels from SolarMind, blending eco-consciousness with opulent living. These panels not only ensure energy efficiency but also reflect a commitment to environmental responsibility, making Villa an exemplary choice for those who value both luxury and sustainability. From its thoughtful design to its eco-friendly features, Villa offers a harmonious blend of luxury, comfort, and sustainability, setting a new standard for upscale living in the modern era.