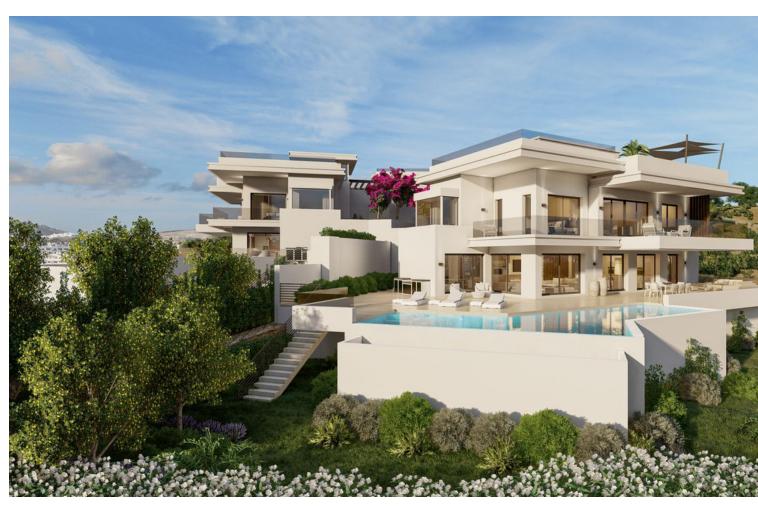

## Sales - House - Estepona 2.750.000€

Estepona House

5

5

496 m2

1111 m2

Villa epitomizes luxury living across three magnificent floors, featuring five bedrooms designed for comfort and elegance. As you step inside, you're welcomed by a versatile living area that exudes warmth and hospitality. The master bedroom, boasting breathtaking sea views, is a sanctuary of tranquility with its luminous en-suite bathroom and spacious walk-in closet. Adjacent to it, a second en-suite bedroom offers privacy and comfort. A stunning staircase, adorned with a captivating chandelier, descends to the heart of the home. Here, the main living area seamlessly merges with a kitchen outfitted with top-of-the-line Siemens appliances, complemented by a stylish wine display wall in the dining space. Step outside to the expansive terrace, where an infinity pool, barbecue area, and lounge beckon for relaxation and entertainment. Three additional bedrooms complete this level, each offering its own unique charm. But the allure of Villa extends beyond its interior. A rooftop terrace awaits, pre-installed for a jacuzzi and BBQ, providing the perfect retreat for leisure and social gatherings. Moreover, the raw basement offers limitless potential, allowing the new owner to customize their dream space according to their preferences and lifestyle. Embracing sustainability, Villa is equipped with solar panels from SolarMind, blending eco-consciousness with opulent living. These panels not only ensure energy efficiency but also reflect a commitment to environmental responsibility, making Villa an exemplary choice for those who value both luxury and sustainability. From its thoughtful design to its eco-friendly features, Villa offers a harmonious blend of luxury, comfort, and sustainability, setting a new standard for upscale living in the modern era.