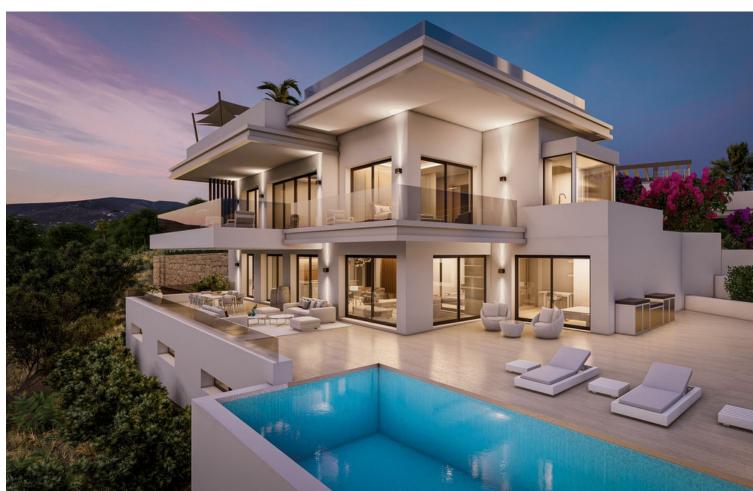

## Sales - House - Estepona 2.750.000€

Estepona House

5

5

496 m2

1111 m2

Villa epitomizes luxury living across three magnificent floors, featuring five bedrooms designed for comfort and elegance. As you step inside, you're welcomed by a versatile living area that exudes warmth and hospitality. The master bedroom, boasting breathtaking sea views, is a sanctuary of tranquility with its luminous en-suite bathroom and spacious walk-in closet. Adjacent to it, a second en-suite bedroom offers privacy and comfort. A stunning staircase, adorned with a captivating chandelier, descends to the heart of the home. Here, the main living area seamlessly merges with a kitchen outfitted with top-of-the-line Siemens appliances, complemented by a stylish wine display wall in the dining space. Step outside to the expansive terrace, where an infinity pool, barbecue area, and lounge beckon for relaxation and entertainment. Three additional bedrooms complete this level, each offering its own unique charm. But the allure of Villa extends beyond its interior. A rooftop terrace awaits, pre-installed for a jacuzzi and BBQ, providing the perfect retreat for leisure and social gatherings. Moreover, the raw basement offers limitless potential, allowing the new owner to customize their dream space according to their preferences and lifestyle. Embracing sustainability, Villa is equipped with solar panels from SolarMind, blending eco-consciousness with opulent living. These panels not only ensure energy efficiency but also reflect a commitment to environmental responsibility, making Villa an exemplary choice for those who value both luxury and sustainability. From its thoughtful design to its eco-friendly features, Villa offers a harmonious blend of luxury, comfort, and sustainability, setting a new standard for upscale living in the modern era.