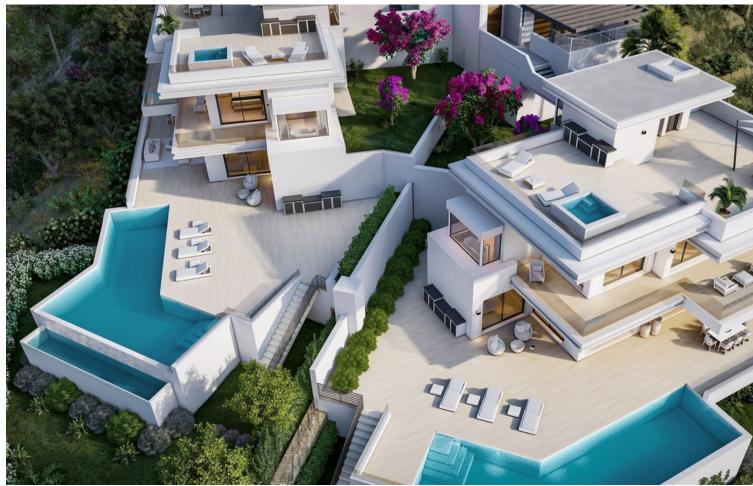

## Sales - House - Estepona 2.750.000€

Estepona House

5

5

496 m2

1111 m2

Villa epitomizes luxury living across three magnificent floors, featuring five bedrooms designed for comfort and elegance. As you step inside, you're welcomed by a versatile living area that exudes warmth and hospitality. The master bedroom, boasting breathtaking sea views, is a sanctuary of tranquility with its luminous en-suite bathroom and spacious walk-in closet. Adjacent to it, a second en-suite bedroom offers privacy and comfort. A stunning staircase, adorned with a captivating chandelier, descends to the heart of the home. Here, the main living area seamlessly merges with a kitchen outfitted with top-of-the-line Siemens appliances, complemented by a stylish wine display wall in the dining space. Step outside to the expansive terrace, where an infinity pool, barbecue area, and lounge beckon for relaxation and entertainment. Three additional bedrooms complete this level, each offering its own unique charm. But the allure of Villa extends beyond its interior. A rooftop terrace awaits, pre-installed for a jacuzzi and BBQ, providing the perfect retreat for leisure and social gatherings. Moreover, the raw basement offers limitless potential, allowing the new owner to customize their dream space according to their preferences and lifestyle. Embracing sustainability, Villa is equipped with solar panels from SolarMind, blending eco-consciousness with opulent living. These panels not only ensure energy efficiency but also reflect a commitment to environmental responsibility, making Villa an exemplary choice for those who value both luxury and sustainability. From its thoughtful design to its eco-friendly features, Villa offers a harmonious blend of luxury, comfort, and sustainability, setting a new standard for upscale living in the modern era.