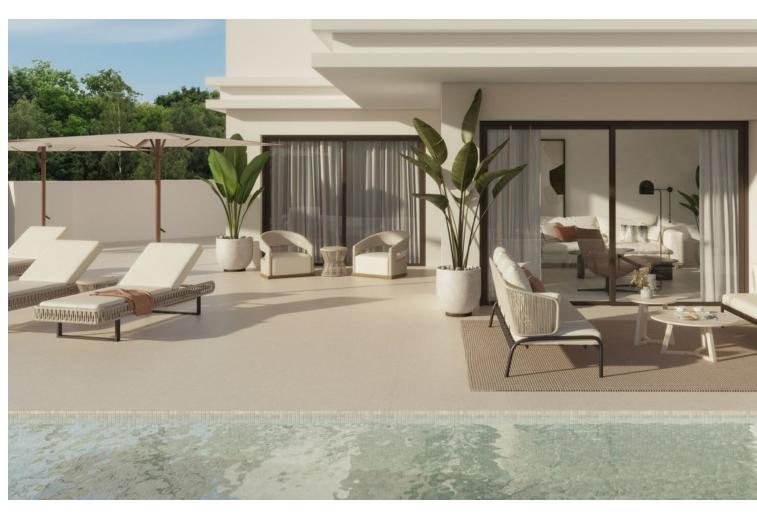

## Sales - House - Estepona 2.750.000€

Estepona House

5

5

496 m2

1111 m2

Villa epitomizes luxury living across three magnificent floors, featuring five bedrooms designed for comfort and elegance. As you step inside, you're welcomed by a versatile living area that exudes warmth and hospitality. The master bedroom, boasting breathtaking sea views, is a sanctuary of tranquility with its luminous en-suite bathroom and spacious walk-in closet. Adjacent to it, a second en-suite bedroom offers privacy and comfort. A stunning staircase, adorned with a captivating chandelier, descends to the heart of the home. Here, the main living area seamlessly merges with a kitchen outfitted with top-of-the-line Siemens appliances, complemented by a stylish wine display wall in the dining space. Step outside to the expansive terrace, where an infinity pool, barbecue area, and lounge beckon for relaxation and entertainment. Three additional bedrooms complete this level, each offering its own unique charm. But the allure of Villa extends beyond its interior. A rooftop terrace awaits, pre-installed for a jacuzzi and BBQ, providing the perfect retreat for leisure and social gatherings. Moreover, the raw basement offers limitless potential, allowing the new owner to customize their dream space according to their preferences and lifestyle. Embracing sustainability, Villa is equipped with solar panels from SolarMind, blending eco-consciousness with opulent living. These panels not only ensure energy efficiency but also reflect a commitment to environmental responsibility, making Villa an exemplary choice for those who value both luxury and sustainability. From its thoughtful design to its eco-friendly features, Villa offers a harmonious blend of luxury, comfort, and sustainability, setting a new standard for upscale living in the modern era.