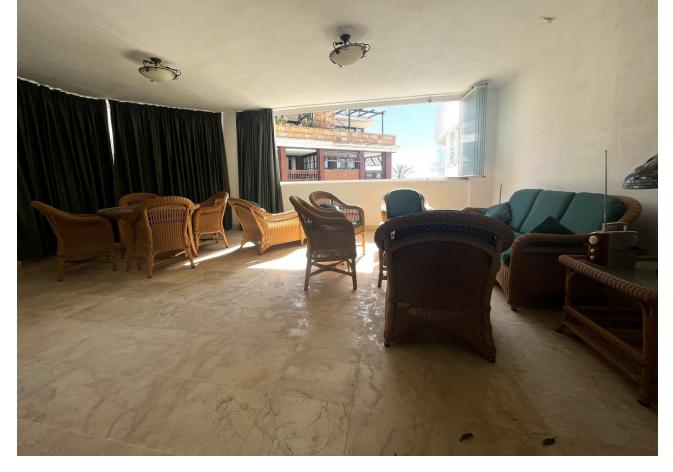

## Sales - Apartment - Puerto Banús 1.160.000€

Puerto Banús Apartment

Community: 3,600 EUR / year IBI: 1,707 EUR / year Rubbish: 186 EUR / year

2

2

137 m<sup>2</sup>

Apartment on the seafront, located in La Herradura de Banus, with direct access to the beach and spectacular views of the Mediterranean Sea, in the heart of Puerto Banus. The house is distributed in a large living room that has access to a covered terrace of about 35m², closed with glass curtains and facing East. Separate kitchen with utility room, large hall, two bedrooms with fitted wardrobes. Both with bathroom en suite. The main one with space for a dressing room. Includes storage room of 16 m. And underground parking space. By location it is in an exceptional place to live or for profitability with great potential. Located in the most prominent and well-known areas of Marbella, surrounded by all kinds of shops and high-end services. Do not hesitate to call us and arrange a visit or more information.