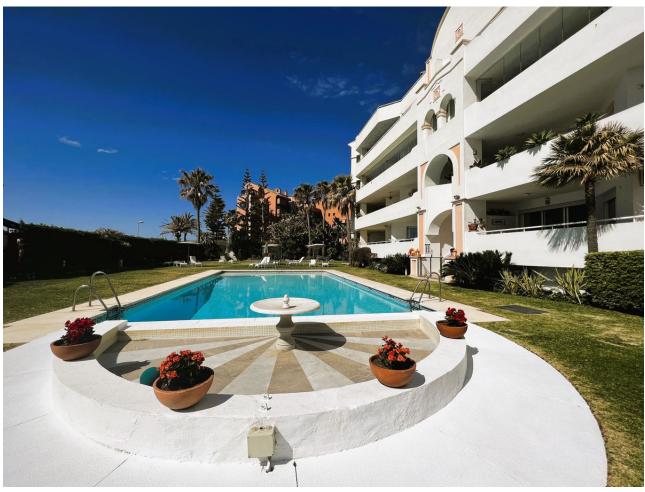

## Sales - Apartment - Puerto Banús 1.160.000€

Puerto Banús Apartment

Community: 3,600 EUR / year IBI: 1,707 EUR / year Rubbish: 186 EUR / year

2

2

137 m<sup>2</sup>

Apartment on the seafront, located in La Herradura de Banus, with direct access to the beach and spectacular views of the Mediterranean Sea, in the heart of Puerto Banus. The house is distributed in a large living room that has access to a covered terrace of about 35m², closed with glass curtains and facing East. Separate kitchen with utility room, large hall, two bedrooms with fitted wardrobes. Both with bathroom en suite. The main one with space for a dressing room. Includes storage room of 16 m. And underground parking space. By location it is in an exceptional place to live or for profitability with great potential. Located in the most prominent and well-known areas of Marbella, surrounded by all kinds of shops and high-end services. Do not hesitate to call us and arrange a visit or more information.