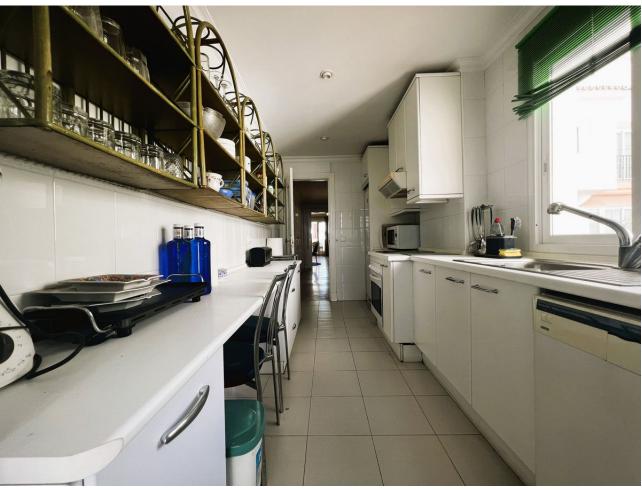

## Sales - Apartment - Puerto Banús 1.160.000€

Puerto Banús Apartment

Community: 3,600 EUR / year IBI: 1,707 EUR / year Rubbish: 186 EUR / year

2

2

137 m<sup>2</sup>

Apartment on the seafront, located in La Herradura de Banus, with direct access to the beach and spectacular views of the Mediterranean Sea, in the heart of Puerto Banus. The house is distributed in a large living room that has access to a covered terrace of about 35m², closed with glass curtains and facing East. Separate kitchen with utility room, large hall, two bedrooms with fitted wardrobes. Both with bathroom en suite. The main one with space for a dressing room. Includes storage room of 16 m. And underground parking space. By location it is in an exceptional place to live or for profitability with great potential. Located in the most prominent and well-known areas of Marbella, surrounded by all kinds of shops and high-end services. Do not hesitate to call us and arrange a visit or more information.