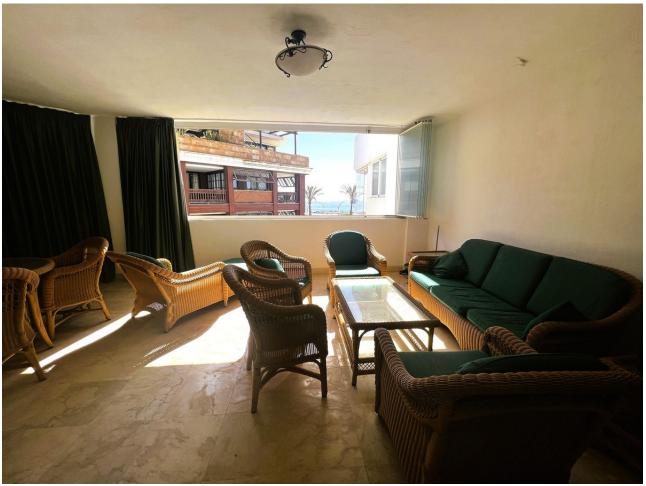

## Sales - Apartment - Puerto Banús 1.160.000€

Puerto Banús Apartment

Community: 3,600 EUR / year IBI: 1,707 EUR / year Rubbish: 186 EUR / year

2

2

137 m<sup>2</sup>

Apartment on the seafront, located in La Herradura de Banus, with direct access to the beach and spectacular views of the Mediterranean Sea, in the heart of Puerto Banus. The house is distributed in a large living room that has access to a covered terrace of about 35m², closed with glass curtains and facing East. Separate kitchen with utility room, large hall, two bedrooms with fitted wardrobes. Both with bathroom en suite. The main one with space for a dressing room. Includes storage room of 16 m. And underground parking space. By location it is in an exceptional place to live or for profitability with great potential. Located in the most prominent and well-known areas of Marbella, surrounded by all kinds of shops and high-end services. Do not hesitate to call us and arrange a visit or more information.