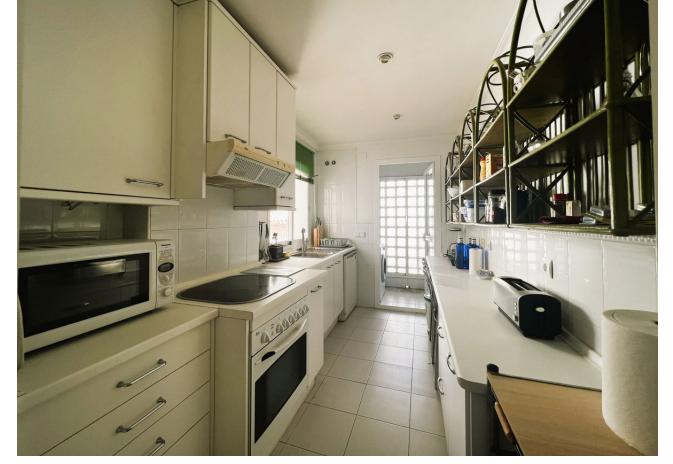

## Sales - Apartment - Puerto Banús 1.160.000€

Puerto Banús Apartment

Community: 3,600 EUR / year IBI: 1,707 EUR / year Rubbish: 186 EUR / year

2

2

137 m<sup>2</sup>

Apartment on the seafront, located in La Herradura de Banus, with direct access to the beach and spectacular views of the Mediterranean Sea, in the heart of Puerto Banus. The house is distributed in a large living room that has access to a covered terrace of about 35m², closed with glass curtains and facing East. Separate kitchen with utility room, large hall, two bedrooms with fitted wardrobes. Both with bathroom en suite. The main one with space for a dressing room. Includes storage room of 16 m. And underground parking space. By location it is in an exceptional place to live or for profitability with great potential. Located in the most prominent and well-known areas of Marbella, surrounded by all kinds of shops and high-end services. Do not hesitate to call us and arrange a visit or more information.