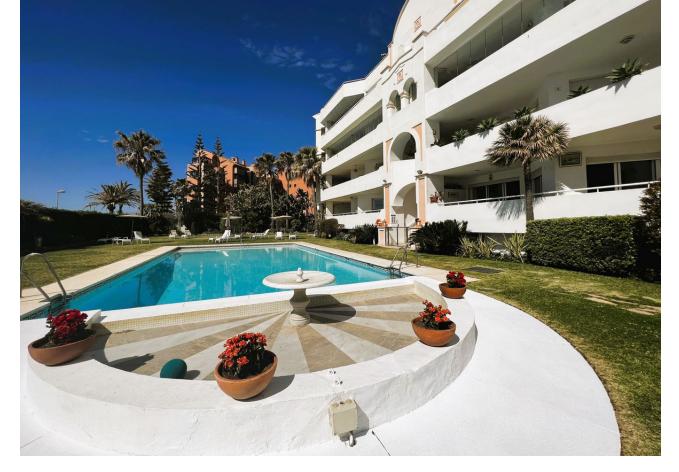

## Sales - Apartment - Puerto Banús 1.160.000€

Puerto Banús Apartment

Community: 3,600 EUR / year IBI: 1,707 EUR / year Rubbish: 186 EUR / year

2

2

137 m<sup>2</sup>

Apartment on the seafront, located in La Herradura de Banus, with direct access to the beach and spectacular views of the Mediterranean Sea, in the heart of Puerto Banus. The house is distributed in a large living room that has access to a covered terrace of about 35m², closed with glass curtains and facing East. Separate kitchen with utility room, large hall, two bedrooms with fitted wardrobes. Both with bathroom en suite. The main one with space for a dressing room. Includes storage room of 16 m. And underground parking space. By location it is in an exceptional place to live or for profitability with great potential. Located in the most prominent and well-known areas of Marbella, surrounded by all kinds of shops and high-end services. Do not hesitate to call us and arrange a visit or more information.