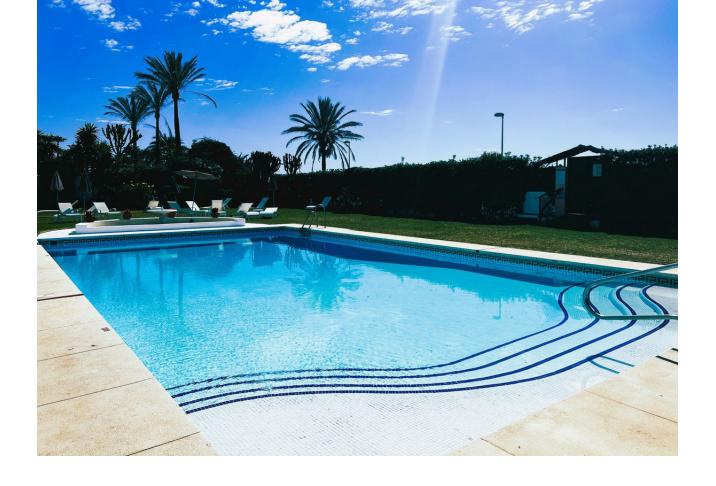

## Sales - Apartment - Puerto Banús 1.160.000€

Puerto Banús Apartment

Community: 3,600 EUR / year IBI: 1,707 EUR / year Rubbish: 186 EUR / year

2

2

137 m<sup>2</sup>

Apartment on the seafront, located in La Herradura de Banus, with direct access to the beach and spectacular views of the Mediterranean Sea, in the heart of Puerto Banus. The house is distributed in a large living room that has access to a covered terrace of about 35m², closed with glass curtains and facing East. Separate kitchen with utility room, large hall, two bedrooms with fitted wardrobes. Both with bathroom en suite. The main one with space for a dressing room. Includes storage room of 16 m. And underground parking space. By location it is in an exceptional place to live or for profitability with great potential. Located in the most prominent and well-known areas of Marbella, surrounded by all kinds of shops and high-end services. Do not hesitate to call us and arrange a visit or more information.