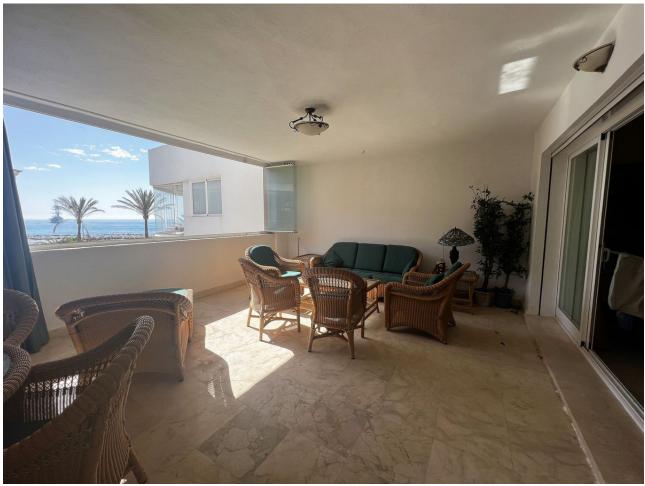

## Sales - Apartment - Puerto Banús 1.160.000€

Puerto Banús Apartment

Community: 3,600 EUR / year IBI: 1,707 EUR / year Rubbish: 186 EUR / year

2

2

137 m<sup>2</sup>

Apartment on the seafront, located in La Herradura de Banus, with direct access to the beach and spectacular views of the Mediterranean Sea, in the heart of Puerto Banus. The house is distributed in a large living room that has access to a covered terrace of about 35m², closed with glass curtains and facing East. Separate kitchen with utility room, large hall, two bedrooms with fitted wardrobes. Both with bathroom en suite. The main one with space for a dressing room. Includes storage room of 16 m. And underground parking space. By location it is in an exceptional place to live or for profitability with great potential. Located in the most prominent and well-known areas of Marbella, surrounded by all kinds of shops and high-end services. Do not hesitate to call us and arrange a visit or more information.