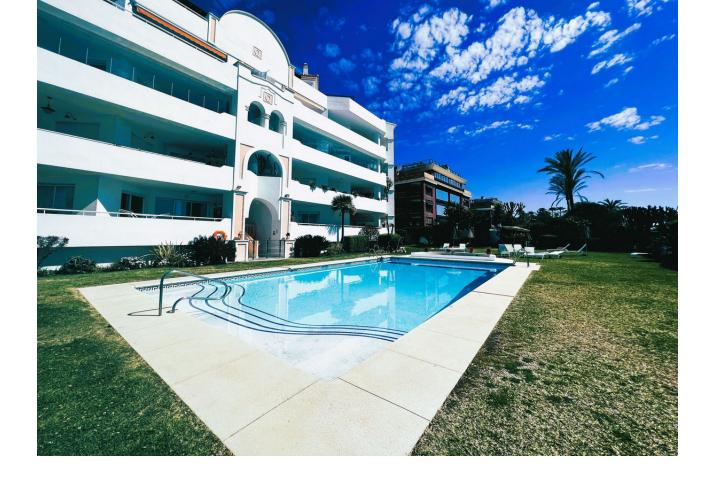

## Sales - Apartment - Puerto Banús 1.160.000€

Puerto Banús Apartment

Community: 3,600 EUR / year IBI: 1,707 EUR / year Rubbish: 186 EUR / year

2

2

137 m<sup>2</sup>

Apartment on the seafront, located in La Herradura de Banus, with direct access to the beach and spectacular views of the Mediterranean Sea, in the heart of Puerto Banus. The house is distributed in a large living room that has access to a covered terrace of about 35m², closed with glass curtains and facing East. Separate kitchen with utility room, large hall, two bedrooms with fitted wardrobes. Both with bathroom en suite. The main one with space for a dressing room. Includes storage room of 16 m. And underground parking space. By location it is in an exceptional place to live or for profitability with great potential. Located in the most prominent and well-known areas of Marbella, surrounded by all kinds of shops and high-end services. Do not hesitate to call us and arrange a visit or more information.