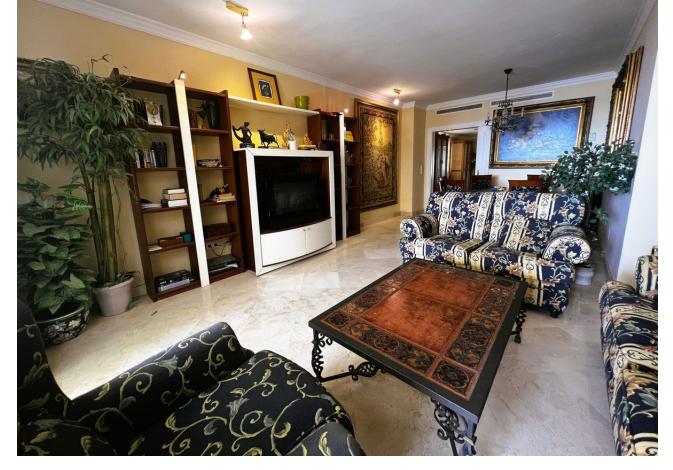

## Sales - Apartment - Puerto Banús 1.160.000€

Puerto Banús Apartment

Community: 3,600 EUR / year IBI: 1,707 EUR / year Rubbish: 186 EUR / year

2

2

137 m<sup>2</sup>

Apartment on the seafront, located in La Herradura de Banus, with direct access to the beach and spectacular views of the Mediterranean Sea, in the heart of Puerto Banus. The house is distributed in a large living room that has access to a covered terrace of about 35m², closed with glass curtains and facing East. Separate kitchen with utility room, large hall, two bedrooms with fitted wardrobes. Both with bathroom en suite. The main one with space for a dressing room. Includes storage room of 16 m. And underground parking space. By location it is in an exceptional place to live or for profitability with great potential. Located in the most prominent and well-known areas of Marbella, surrounded by all kinds of shops and high-end services. Do not hesitate to call us and arrange a visit or more information.