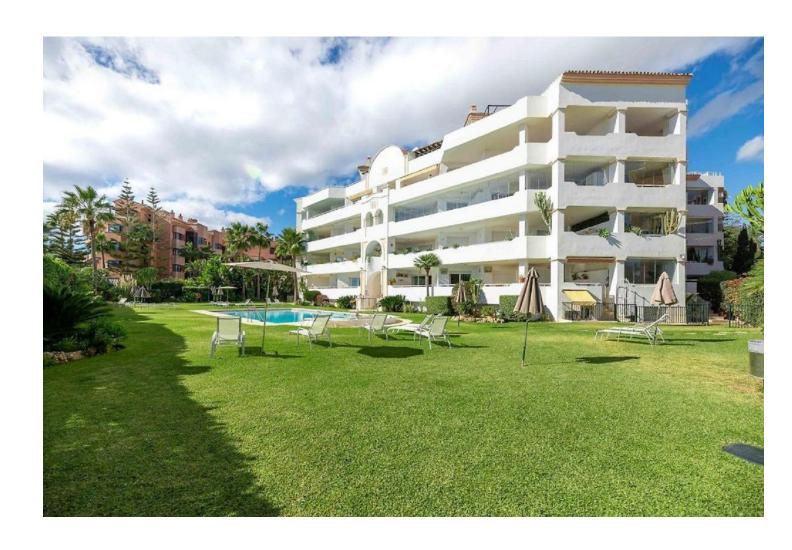

## Sales - Apartment - Puerto Banús 1.160.000€

Puerto Banús Apartment

Community: 3,600 EUR / year IBI: 1,707 EUR / year Rubbish: 186 EUR / year

2

2

137 m<sup>2</sup>

Apartment on the seafront, located in La Herradura de Banus, with direct access to the beach and spectacular views of the Mediterranean Sea, in the heart of Puerto Banus. The house is distributed in a large living room that has access to a covered terrace of about 35m², closed with glass curtains and facing East. Separate kitchen with utility room, large hall, two bedrooms with fitted wardrobes. Both with bathroom en suite. The main one with space for a dressing room. Includes storage room of 16 m. And underground parking space. By location it is in an exceptional place to live or for profitability with great potential. Located in the most prominent and well-known areas of Marbella, surrounded by all kinds of shops and high-end services. Do not hesitate to call us and arrange a visit or more information.