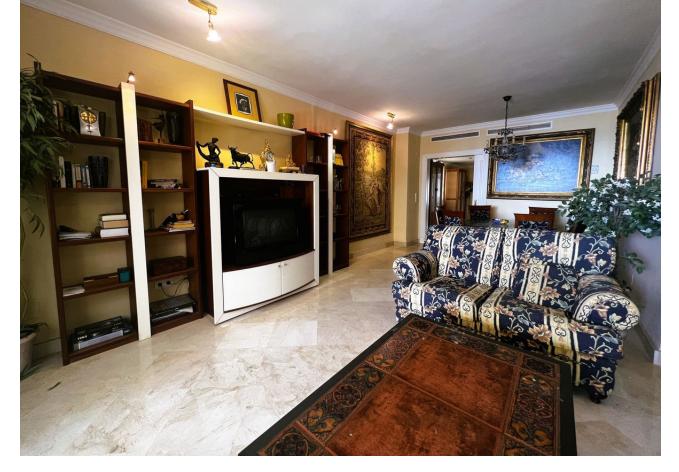

## Sales - Apartment - Puerto Banús 1.160.000€

Puerto Banús Apartment

Community: 3,600 EUR / year IBI: 1,707 EUR / year Rubbish: 186 EUR / year

2

2

137 m<sup>2</sup>

Apartment on the seafront, located in La Herradura de Banus, with direct access to the beach and spectacular views of the Mediterranean Sea, in the heart of Puerto Banus. The house is distributed in a large living room that has access to a covered terrace of about 35m², closed with glass curtains and facing East. Separate kitchen with utility room, large hall, two bedrooms with fitted wardrobes. Both with bathroom en suite. The main one with space for a dressing room. Includes storage room of 16 m. And underground parking space. By location it is in an exceptional place to live or for profitability with great potential. Located in the most prominent and well-known areas of Marbella, surrounded by all kinds of shops and high-end services. Do not hesitate to call us and arrange a visit or more information.