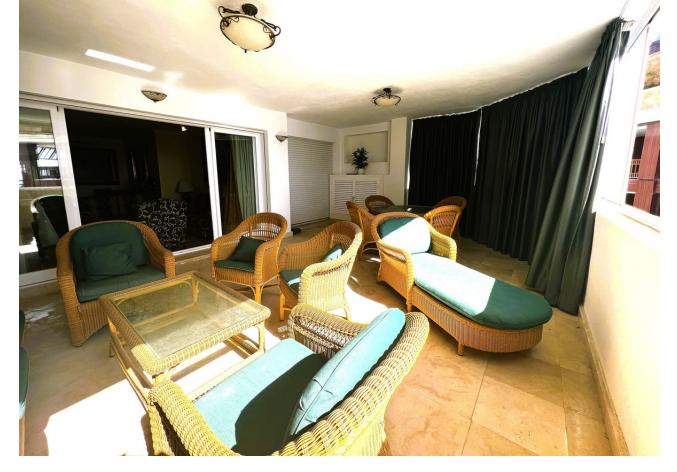

## Sales - Apartment - Puerto Banús 1.160.000€

Puerto Banús Apartment

Community: 3,600 EUR / year IBI: 1,707 EUR / year Rubbish: 186 EUR / year

2

2

137 m<sup>2</sup>

Apartment on the seafront, located in La Herradura de Banus, with direct access to the beach and spectacular views of the Mediterranean Sea, in the heart of Puerto Banus. The house is distributed in a large living room that has access to a covered terrace of about 35m², closed with glass curtains and facing East. Separate kitchen with utility room, large hall, two bedrooms with fitted wardrobes. Both with bathroom en suite. The main one with space for a dressing room. Includes storage room of 16 m. And underground parking space. By location it is in an exceptional place to live or for profitability with great potential. Located in the most prominent and well-known areas of Marbella, surrounded by all kinds of shops and high-end services. Do not hesitate to call us and arrange a visit or more information.