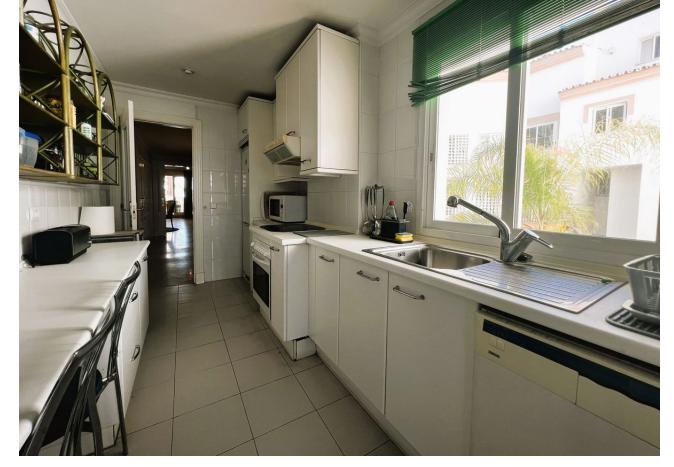

## Sales - Apartment - Puerto Banús 1.160.000€

Puerto Banús Apartment

Community: 3,600 EUR / year IBI: 1,707 EUR / year Rubbish: 186 EUR / year

2

2

137 m<sup>2</sup>

Apartment on the seafront, located in La Herradura de Banus, with direct access to the beach and spectacular views of the Mediterranean Sea, in the heart of Puerto Banus. The house is distributed in a large living room that has access to a covered terrace of about 35m², closed with glass curtains and facing East. Separate kitchen with utility room, large hall, two bedrooms with fitted wardrobes. Both with bathroom en suite. The main one with space for a dressing room. Includes storage room of 16 m. And underground parking space. By location it is in an exceptional place to live or for profitability with great potential. Located in the most prominent and well-known areas of Marbella, surrounded by all kinds of shops and high-end services. Do not hesitate to call us and arrange a visit or more information.