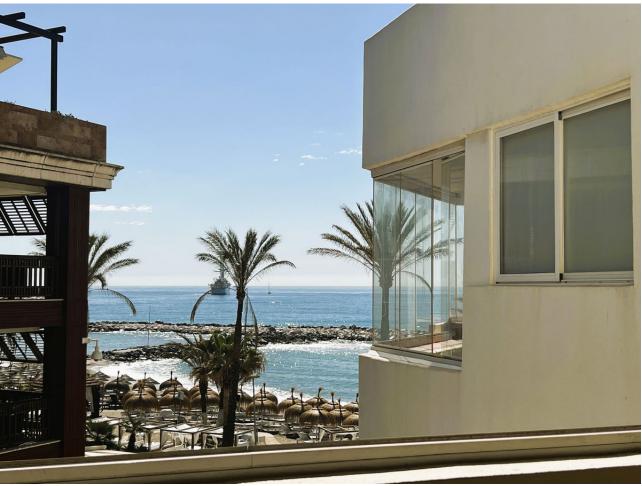

## Sales - Apartment - Puerto Banús 1.160.000€

Puerto Banús Apartment

Community: 3,600 EUR / year IBI: 1,707 EUR / year Rubbish: 186 EUR / year

2

2

137 m<sup>2</sup>

Apartment on the seafront, located in La Herradura de Banus, with direct access to the beach and spectacular views of the Mediterranean Sea, in the heart of Puerto Banus. The house is distributed in a large living room that has access to a covered terrace of about 35m², closed with glass curtains and facing East. Separate kitchen with utility room, large hall, two bedrooms with fitted wardrobes. Both with bathroom en suite. The main one with space for a dressing room. Includes storage room of 16 m. And underground parking space. By location it is in an exceptional place to live or for profitability with great potential. Located in the most prominent and well-known areas of Marbella, surrounded by all kinds of shops and high-end services. Do not hesitate to call us and arrange a visit or more information.