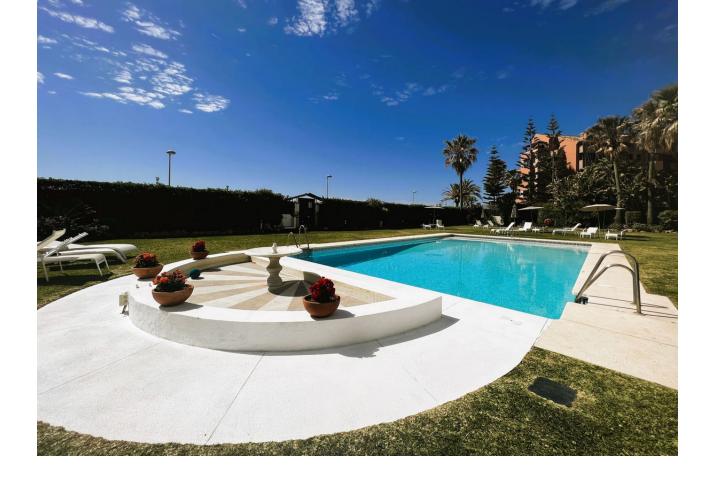

## Sales - Apartment - Puerto Banús 1.160.000€

Puerto Banús Apartment

Community: 3,600 EUR / year IBI: 1,707 EUR / year Rubbish: 186 EUR / year

2

2

137 m<sup>2</sup>

Apartment on the seafront, located in La Herradura de Banus, with direct access to the beach and spectacular views of the Mediterranean Sea, in the heart of Puerto Banus. The house is distributed in a large living room that has access to a covered terrace of about 35m², closed with glass curtains and facing East. Separate kitchen with utility room, large hall, two bedrooms with fitted wardrobes. Both with bathroom en suite. The main one with space for a dressing room. Includes storage room of 16 m. And underground parking space. By location it is in an exceptional place to live or for profitability with great potential. Located in the most prominent and well-known areas of Marbella, surrounded by all kinds of shops and high-end services. Do not hesitate to call us and arrange a visit or more information.