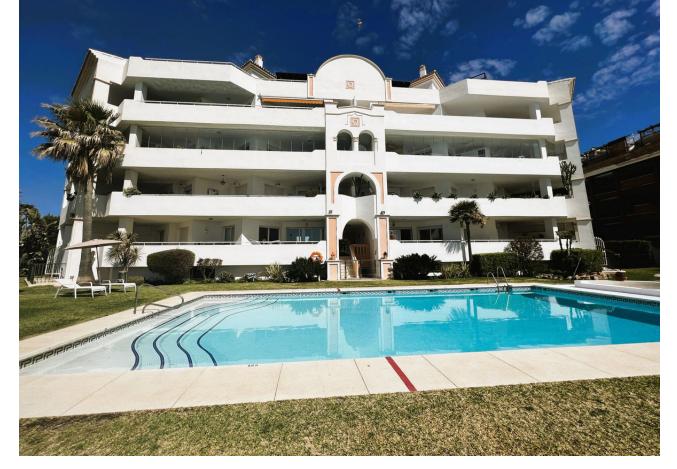

## Sales - Apartment - Puerto Banús 1.160.000€

Puerto Banús Apartment

Community: 3,600 EUR / year IBI: 1,707 EUR / year Rubbish: 186 EUR / year

2

2

137 m<sup>2</sup>

Apartment on the seafront, located in La Herradura de Banus, with direct access to the beach and spectacular views of the Mediterranean Sea, in the heart of Puerto Banus. The house is distributed in a large living room that has access to a covered terrace of about 35m², closed with glass curtains and facing East. Separate kitchen with utility room, large hall, two bedrooms with fitted wardrobes. Both with bathroom en suite. The main one with space for a dressing room. Includes storage room of 16 m. And underground parking space. By location it is in an exceptional place to live or for profitability with great potential. Located in the most prominent and well-known areas of Marbella, surrounded by all kinds of shops and high-end services. Do not hesitate to call us and arrange a visit or more information.