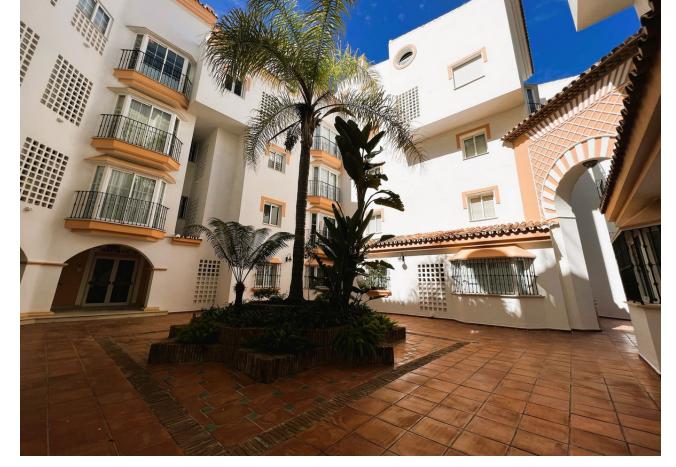

## Sales - Apartment - Puerto Banús 1.160.000€

Puerto Banús Apartment

Community: 3,600 EUR / year IBI: 1,707 EUR / year Rubbish: 186 EUR / year

2

2

137 m<sup>2</sup>

Apartment on the seafront, located in La Herradura de Banus, with direct access to the beach and spectacular views of the Mediterranean Sea, in the heart of Puerto Banus. The house is distributed in a large living room that has access to a covered terrace of about 35m², closed with glass curtains and facing East. Separate kitchen with utility room, large hall, two bedrooms with fitted wardrobes. Both with bathroom en suite. The main one with space for a dressing room. Includes storage room of 16 m. And underground parking space. By location it is in an exceptional place to live or for profitability with great potential. Located in the most prominent and well-known areas of Marbella, surrounded by all kinds of shops and high-end services. Do not hesitate to call us and arrange a visit or more information.