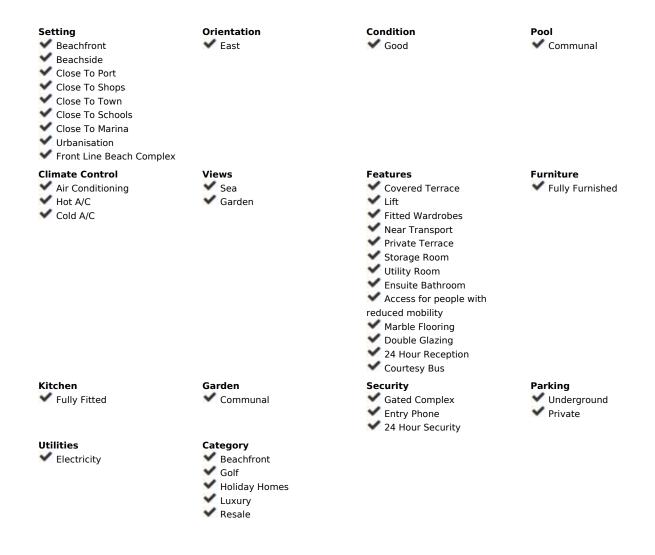

## Sales - Apartment - Puerto Banús 1.160.000€

Puerto Banús Apartment

Community: 3,600 EUR / year IBI: 1,707 EUR / year Rubbish: 186 EUR / year

2

2

137 m<sup>2</sup>

Apartment on the seafront, located in La Herradura de Banus, with direct access to the beach and spectacular views of the Mediterranean Sea, in the heart of Puerto Banus. The house is distributed in a large living room that has access to a covered terrace of about 35m², closed with glass curtains and facing East. Separate kitchen with utility room, large hall, two bedrooms with fitted wardrobes. Both with bathroom en suite. The main one with space for a dressing room. Includes storage room of 16 m. And underground parking space. By location it is in an exceptional place to live or for profitability with great potential. Located in the most prominent and well-known areas of Marbella, surrounded by all kinds of shops and high-end services. Do not hesitate to call us and arrange a visit or more information.