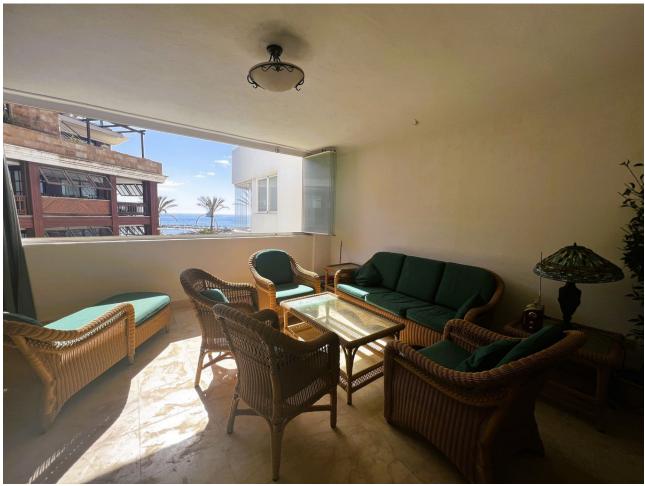

## Sales - Apartment - Puerto Banús 1.160.000€

Puerto Banús Apartment

Community: 3,600 EUR / year IBI: 1,707 EUR / year Rubbish: 186 EUR / year

2

2

137 m<sup>2</sup>

Apartment on the seafront, located in La Herradura de Banus, with direct access to the beach and spectacular views of the Mediterranean Sea, in the heart of Puerto Banus. The house is distributed in a large living room that has access to a covered terrace of about 35m², closed with glass curtains and facing East. Separate kitchen with utility room, large hall, two bedrooms with fitted wardrobes. Both with bathroom en suite. The main one with space for a dressing room. Includes storage room of 16 m. And underground parking space. By location it is in an exceptional place to live or for profitability with great potential. Located in the most prominent and well-known areas of Marbella, surrounded by all kinds of shops and high-end services. Do not hesitate to call us and arrange a visit or more information.