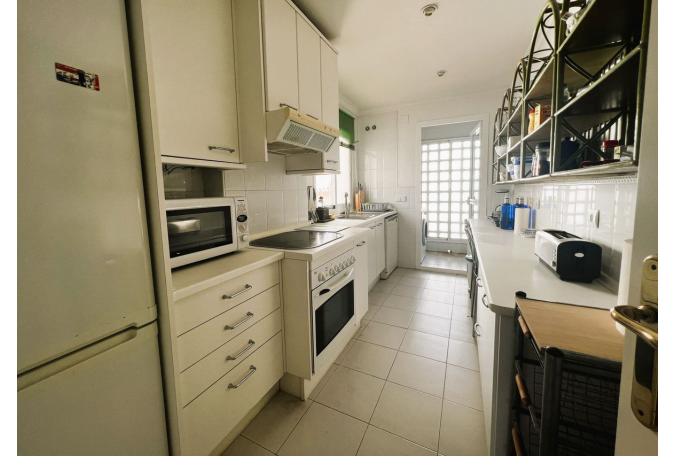

## Sales - Apartment - Puerto Banús 1.160.000€

Puerto Banús Apartment

Community: 3,600 EUR / year IBI: 1,707 EUR / year Rubbish: 186 EUR / year

2

2

137 m<sup>2</sup>

Apartment on the seafront, located in La Herradura de Banus, with direct access to the beach and spectacular views of the Mediterranean Sea, in the heart of Puerto Banus. The house is distributed in a large living room that has access to a covered terrace of about 35m², closed with glass curtains and facing East. Separate kitchen with utility room, large hall, two bedrooms with fitted wardrobes. Both with bathroom en suite. The main one with space for a dressing room. Includes storage room of 16 m. And underground parking space. By location it is in an exceptional place to live or for profitability with great potential. Located in the most prominent and well-known areas of Marbella, surrounded by all kinds of shops and high-end services. Do not hesitate to call us and arrange a visit or more information.