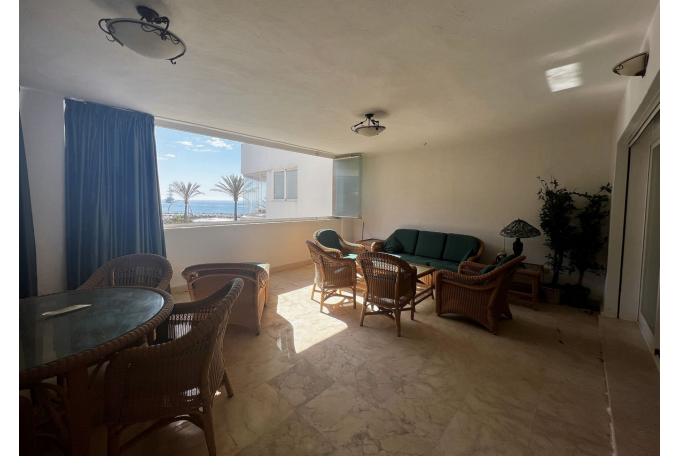

## Sales - Apartment - Puerto Banús 1.160.000€

Puerto Banús Apartment

Community: 3,600 EUR / year IBI: 1,707 EUR / year Rubbish: 186 EUR / year

2

2

137 m<sup>2</sup>

Apartment on the seafront, located in La Herradura de Banus, with direct access to the beach and spectacular views of the Mediterranean Sea, in the heart of Puerto Banus. The house is distributed in a large living room that has access to a covered terrace of about 35m², closed with glass curtains and facing East. Separate kitchen with utility room, large hall, two bedrooms with fitted wardrobes. Both with bathroom en suite. The main one with space for a dressing room. Includes storage room of 16 m. And underground parking space. By location it is in an exceptional place to live or for profitability with great potential. Located in the most prominent and well-known areas of Marbella, surrounded by all kinds of shops and high-end services. Do not hesitate to call us and arrange a visit or more information.