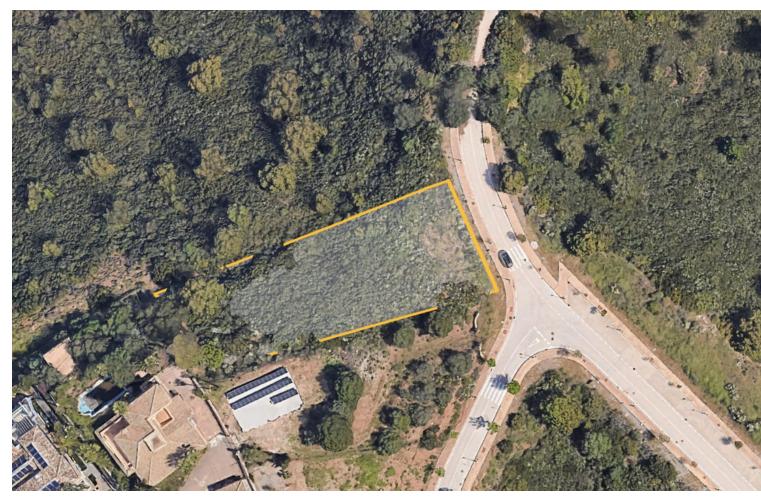

## Sales - Plot - Elviria 591.920€

Elviria Plot

## 2114 m2

Buildable plot of 2114 m2 (634 m2 of building area) located in one of the most exclusive areas of Elviria. Building volume: 0,30 m2 ceiling/m2 floor area In terms of city planning, the plot is included in the sector of developable land in execution URP-VB-2.1 (SUO-E) with an approved development plan, compensation action system for single-family residential exempt use UE-4.3. An excellent investment opportunity in a highly popular, peaceful, and safe residential area, mainly composed of luxury villas and apartments with sea and mountain views, surrounded by beautiful gardens and golf courses. The most beautiful beaches on the Costa del Sol, such as Nikki Beach and Elviria Beach, are within easy reach.