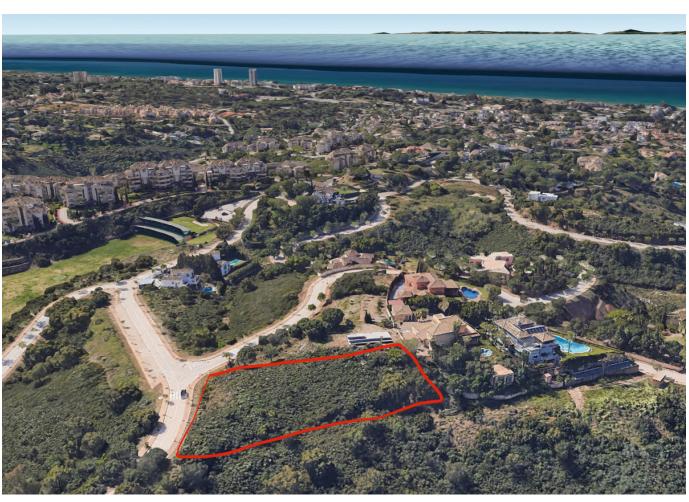

## Sales - Plot - Elviria 591.920€

Elviria Plot

## 2114 m2

Buildable plot of 2114 m2 (634 m2 of building area) located in one of the most exclusive areas of Elviria. Building volume: 0,30 m2 ceiling/m2 floor area In terms of city planning, the plot is included in the sector of developable land in execution URP-VB-2.1 (SUO-E) with an approved development plan, compensation action system for single-family residential exempt use UE-4.3. An excellent investment opportunity in a highly popular, peaceful, and safe residential area, mainly composed of luxury villas and apartments with sea and mountain views, surrounded by beautiful gardens and golf courses. The most beautiful beaches on the Costa del Sol, such as Nikki Beach and Elviria Beach, are within easy reach.