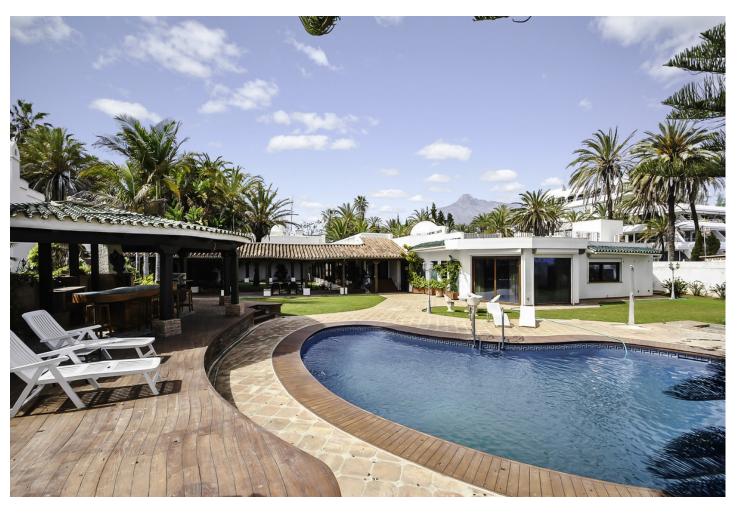

## Sales - House - The Golden Mile 50.000.000€

The Golden Mile House

IBI: 16,858 EUR / year Rubbish: 556 EUR / year

9

8

1590 m2

4893 m2

A very spacious & unique villa situated in an unrivalled front line beach position in one of Spain's most privileged location, Marbella's exclusive Golden Mile. The villa is set on a double plot and offers on the ground level an entry hall, a guest toilet, office, spacious living room leading onto the garden with various terraces, swimming pool, bar, and direct access to the promenade. On this floor there is a separate dining room with vaulted skylight ceiling, a fully equipped kitchen with separate entrance, the master suite with walking wardrobes, 2 further double en suite bedrooms, and 2 bedrooms sharing a bathrooms. On this level there are two self contained guest apartments with 2 bedroom suites and living area, as well as a garage for four cars. These apartments are accessed separately form the main house. On this level we will also find a separate area with cinema room, an industrial kitchen with storeroom and 2 toilets. On the upper level there is a guest apartment with kitchenette, 2 en-suite bedrooms and a storeroom. The guest house is completely independent and consists of an ample living room, a fully equipped kitchen, both with access to the terrace and garden, an en-suite double bedroom on the main floor and 3 further en-suite bedrooms upstairs. The staff house offers 2 en-suite bedrooms, 2 rooms that can be used as gymnasium or multi-purpose room. Impossible to find a more prestigious and desirable location anywhere on the Costa del Sol. Simply unique!