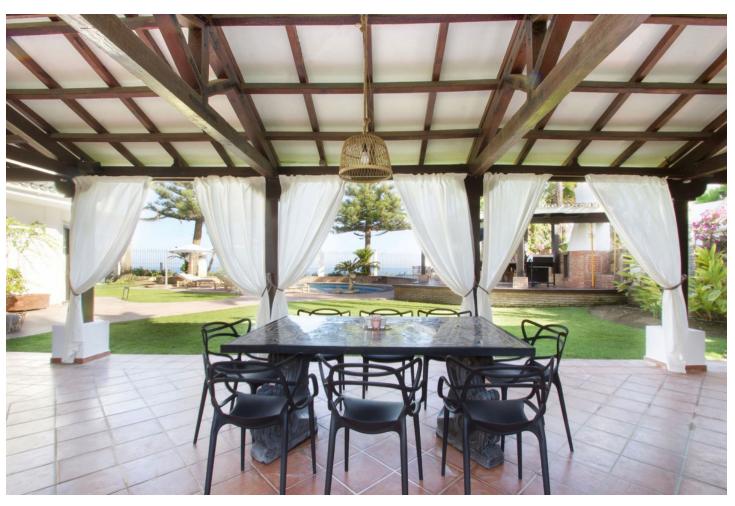

## Sales - House - The Golden Mile 50.000.000€

The Golden Mile House

IBI: 16,858 EUR / year Rubbish: 556 EUR / year

9

8

1590 m2

4893 m2

A very spacious & unique villa situated in an unrivalled front line beach position in one of Spain's most privileged location, Marbella's exclusive Golden Mile. The villa is set on a double plot and offers on the ground level an entry hall, a guest toilet, office, spacious living room leading onto the garden with various terraces, swimming pool, bar, and direct access to the promenade. On this floor there is a separate dining room with vaulted skylight ceiling, a fully equipped kitchen with separate entrance, the master suite with walking wardrobes, 2 further double en suite bedrooms, and 2 bedrooms sharing a bathrooms. On this level there are two self contained guest apartments with 2 bedroom suites and living area, as well as a garage for four cars. These apartments are accessed separately form the main house. On this level we will also find a separate area with cinema room, an industrial kitchen with storeroom and 2 toilets. On the upper level there is a guest apartment with kitchenette, 2 en-suite bedrooms and a storeroom. The guest house is completely independent and consists of an ample living room, a fully equipped kitchen, both with access to the terrace and garden, an en-suite double bedroom on the main floor and 3 further en-suite bedrooms upstairs. The staff house offers 2 en-suite bedrooms, 2 rooms that can be used as gymnasium or multi-purpose room. Impossible to find a more prestigious and desirable location anywhere on the Costa del Sol. Simply unique!