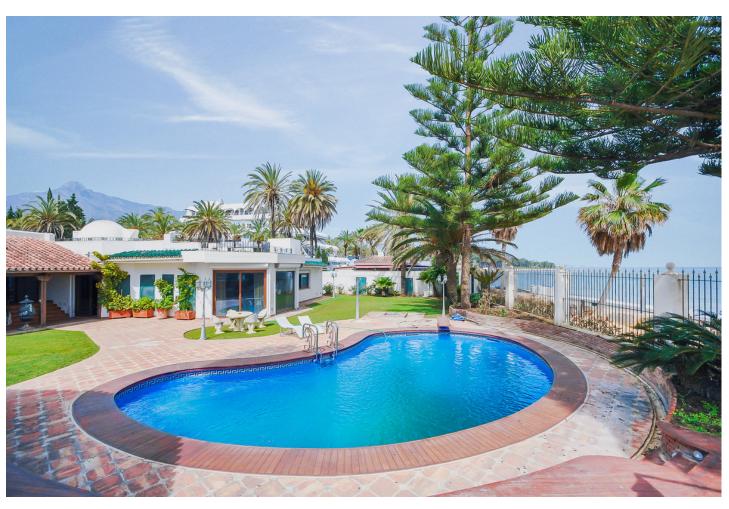

## Sales - House - The Golden Mile 50.000.000€

The Golden Mile House

IBI: 16,858 EUR / year Rubbish: 556 EUR / year

9

8

1590 m2

4893 m2

A very spacious & unique villa situated in an unrivalled front line beach position in one of Spain's most privileged location, Marbella's exclusive Golden Mile. The villa is set on a double plot and offers on the ground level an entry hall, a guest toilet, office, spacious living room leading onto the garden with various terraces, swimming pool, bar, and direct access to the promenade. On this floor there is a separate dining room with vaulted skylight ceiling, a fully equipped kitchen with separate entrance, the master suite with walking wardrobes, 2 further double en suite bedrooms, and 2 bedrooms sharing a bathrooms. On this level there are two self contained guest apartments with 2 bedroom suites and living area, as well as a garage for four cars. These apartments are accessed separately form the main house. On this level we will also find a separate area with cinema room, an industrial kitchen with storeroom and 2 toilets. On the upper level there is a guest apartment with kitchenette, 2 en-suite bedrooms and a storeroom. The guest house is completely independent and consists of an ample living room, a fully equipped kitchen, both with access to the terrace and garden, an en-suite double bedroom on the main floor and 3 further en-suite bedrooms upstairs. The staff house offers 2 en-suite bedrooms, 2 rooms that can be used as gymnasium or multi-purpose room. Impossible to find a more prestigious and desirable location anywhere on the Costa del Sol. Simply unique!