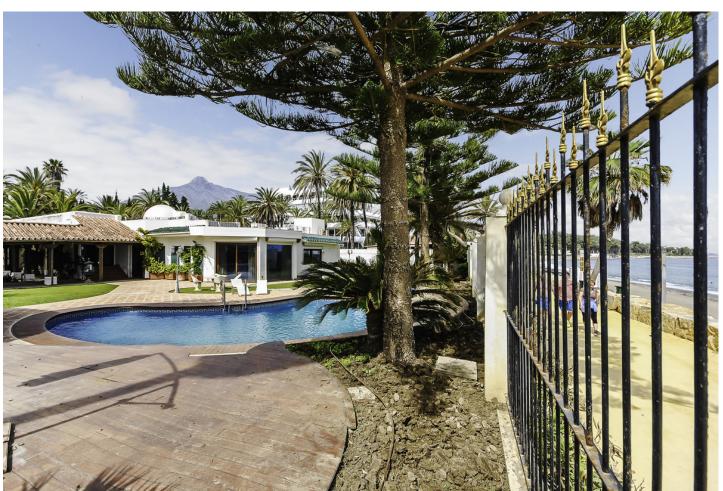

## Sales - House - The Golden Mile 50.000.000€

The Golden Mile House

IBI: 16,858 EUR / year Rubbish: 556 EUR / year

9

8

1590 m2

4893 m2

A very spacious & unique villa situated in an unrivalled front line beach position in one of Spain's most privileged location, Marbella's exclusive Golden Mile. The villa is set on a double plot and offers on the ground level an entry hall, a guest toilet, office, spacious living room leading onto the garden with various terraces, swimming pool, bar, and direct access to the promenade. On this floor there is a separate dining room with vaulted skylight ceiling, a fully equipped kitchen with separate entrance, the master suite with walking wardrobes, 2 further double en suite bedrooms, and 2 bedrooms sharing a bathrooms. On this level there are two self contained guest apartments with 2 bedroom suites and living area, as well as a garage for four cars. These apartments are accessed separately form the main house. On this level we will also find a separate area with cinema room, an industrial kitchen with storeroom and 2 toilets. On the upper level there is a guest apartment with kitchenette, 2 en-suite bedrooms and a storeroom. The guest house is completely independent and consists of an ample living room, a fully equipped kitchen, both with access to the terrace and garden, an en-suite double bedroom on the main floor and 3 further en-suite bedrooms upstairs. The staff house offers 2 en-suite bedrooms, 2 rooms that can be used as gymnasium or multi-purpose room. Impossible to find a more prestigious and desirable location anywhere on the Costa del Sol. Simply unique!