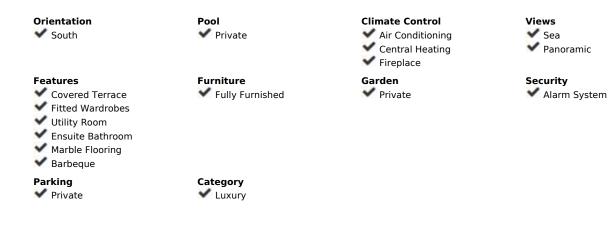

## Sales - House - The Golden Mile 50.000.000€

The Golden Mile House

IBI: 16,858 EUR / year Rubbish: 556 EUR / year

9

8

1590 m2

4893 m2

A very spacious & unique villa situated in an unrivalled front line beach position in one of Spain's most privileged location, Marbella's exclusive Golden Mile. The villa is set on a double plot and offers on the ground level an entry hall, a guest toilet, office, spacious living room leading onto the garden with various terraces, swimming pool, bar, and direct access to the promenade. On this floor there is a separate dining room with vaulted skylight ceiling, a fully equipped kitchen with separate entrance, the master suite with walking wardrobes, 2 further double en suite bedrooms, and 2 bedrooms sharing a bathrooms. On this level there are two self contained guest apartments with 2 bedroom suites and living area, as well as a garage for four cars. These apartments are accessed separately form the main house. On this level we will also find a separate area with cinema room, an industrial kitchen with storeroom and 2 toilets. On the upper level there is a guest apartment with kitchenette, 2 en-suite bedrooms and a storeroom. The guest house is completely independent and consists of an ample living room, a fully equipped kitchen, both with access to the terrace and garden, an en-suite double bedroom on the main floor and 3 further en-suite bedrooms upstairs. The staff house offers 2 en-suite bedrooms, 2 rooms that can be used as gymnasium or multi-purpose room. Impossible to find a more prestigious and desirable location anywhere on the Costa del Sol. Simply unique!