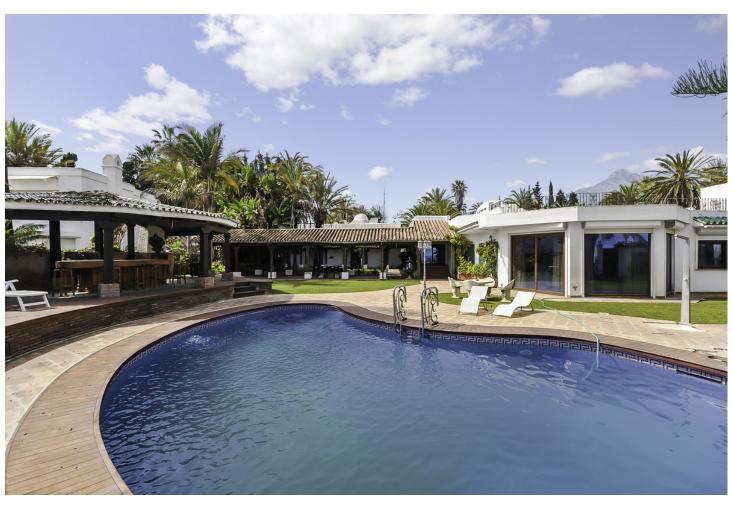

## Sales - House - The Golden Mile 50.000.000€

The Golden Mile House

IBI: 16,858 EUR / year Rubbish: 556 EUR / year

9

8

1590 m2

4893 m2

A very spacious & unique villa situated in an unrivalled front line beach position in one of Spain's most privileged location, Marbella's exclusive Golden Mile. The villa is set on a double plot and offers on the ground level an entry hall, a guest toilet, office, spacious living room leading onto the garden with various terraces, swimming pool, bar, and direct access to the promenade. On this floor there is a separate dining room with vaulted skylight ceiling, a fully equipped kitchen with separate entrance, the master suite with walking wardrobes, 2 further double en suite bedrooms, and 2 bedrooms sharing a bathrooms. On this level there are two self contained guest apartments with 2 bedroom suites and living area, as well as a garage for four cars. These apartments are accessed separately form the main house. On this level we will also find a separate area with cinema room, an industrial kitchen with storeroom and 2 toilets. On the upper level there is a guest apartment with kitchenette, 2 en-suite bedrooms and a storeroom. The guest house is completely independent and consists of an ample living room, a fully equipped kitchen, both with access to the terrace and garden, an en-suite double bedroom on the main floor and 3 further en-suite bedrooms upstairs. The staff house offers 2 en-suite bedrooms, 2 rooms that can be used as gymnasium or multi-purpose room. Impossible to find a more prestigious and desirable location anywhere on the Costa del Sol. Simply unique!