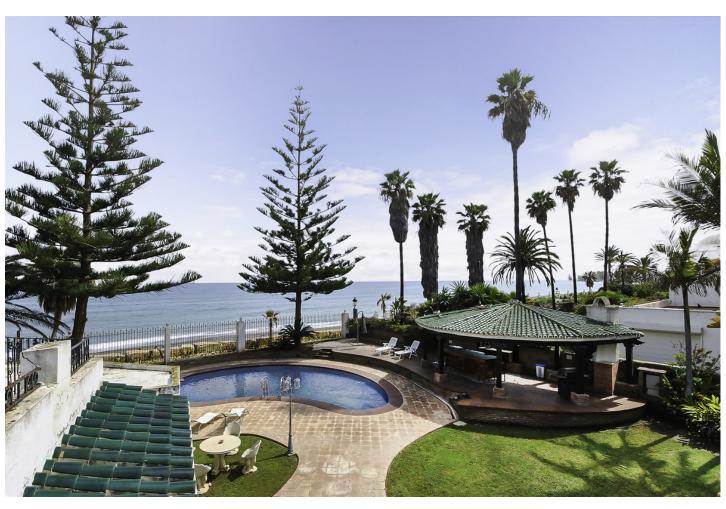

## Sales - House - The Golden Mile 50.000.000€

The Golden Mile House

IBI: 16,858 EUR / year Rubbish: 556 EUR / year

9

8

1590 m2

4893 m2

A very spacious & unique villa situated in an unrivalled front line beach position in one of Spain's most privileged location, Marbella's exclusive Golden Mile. The villa is set on a double plot and offers on the ground level an entry hall, a guest toilet, office, spacious living room leading onto the garden with various terraces, swimming pool, bar, and direct access to the promenade. On this floor there is a separate dining room with vaulted skylight ceiling, a fully equipped kitchen with separate entrance, the master suite with walking wardrobes, 2 further double en suite bedrooms, and 2 bedrooms sharing a bathrooms. On this level there are two self contained guest apartments with 2 bedroom suites and living area, as well as a garage for four cars. These apartments are accessed separately form the main house. On this level we will also find a separate area with cinema room, an industrial kitchen with storeroom and 2 toilets. On the upper level there is a guest apartment with kitchenette, 2 en-suite bedrooms and a storeroom. The guest house is completely independent and consists of an ample living room, a fully equipped kitchen, both with access to the terrace and garden, an en-suite double bedroom on the main floor and 3 further en-suite bedrooms upstairs. The staff house offers 2 en-suite bedrooms, 2 rooms that can be used as gymnasium or multi-purpose room. Impossible to find a more prestigious and desirable location anywhere on the Costa del Sol. Simply unique!