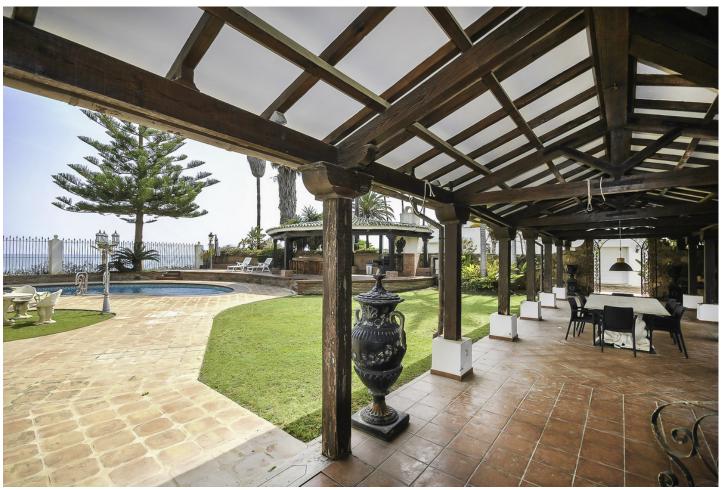

## Sales - House - The Golden Mile 50.000.000€

The Golden Mile House

IBI: 16,858 EUR / year Rubbish: 556 EUR / year

9

8

1590 m2

4893 m2

A very spacious & unique villa situated in an unrivalled front line beach position in one of Spain's most privileged location, Marbella's exclusive Golden Mile. The villa is set on a double plot and offers on the ground level an entry hall, a guest toilet, office, spacious living room leading onto the garden with various terraces, swimming pool, bar, and direct access to the promenade. On this floor there is a separate dining room with vaulted skylight ceiling, a fully equipped kitchen with separate entrance, the master suite with walking wardrobes, 2 further double en suite bedrooms, and 2 bedrooms sharing a bathrooms. On this level there are two self contained guest apartments with 2 bedroom suites and living area, as well as a garage for four cars. These apartments are accessed separately form the main house. On this level we will also find a separate area with cinema room, an industrial kitchen with storeroom and 2 toilets. On the upper level there is a guest apartment with kitchenette, 2 en-suite bedrooms and a storeroom. The guest house is completely independent and consists of an ample living room, a fully equipped kitchen, both with access to the terrace and garden, an en-suite double bedroom on the main floor and 3 further en-suite bedrooms upstairs. The staff house offers 2 en-suite bedrooms, 2 rooms that can be used as gymnasium or multi-purpose room. Impossible to find a more prestigious and desirable location anywhere on the Costa del Sol. Simply unique!