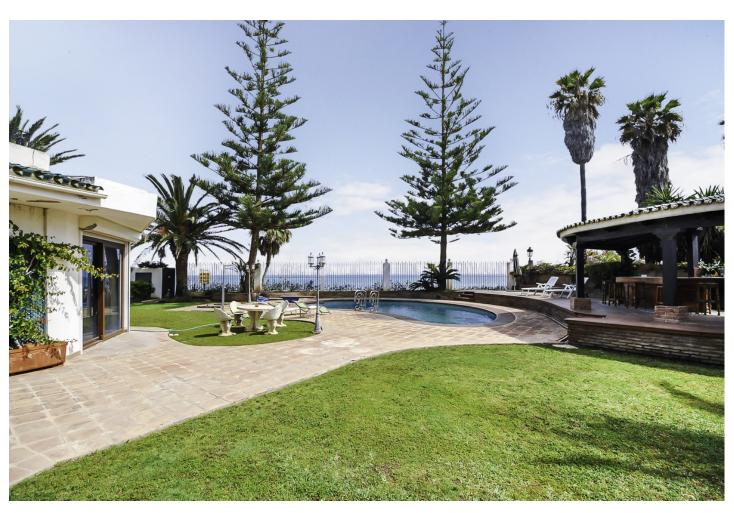

## Sales - House - The Golden Mile 50.000.000€

The Golden Mile House

IBI: 16,858 EUR / year Rubbish: 556 EUR / year

9

8

1590 m2

4893 m2

A very spacious & unique villa situated in an unrivalled front line beach position in one of Spain's most privileged location, Marbella's exclusive Golden Mile. The villa is set on a double plot and offers on the ground level an entry hall, a guest toilet, office, spacious living room leading onto the garden with various terraces, swimming pool, bar, and direct access to the promenade. On this floor there is a separate dining room with vaulted skylight ceiling, a fully equipped kitchen with separate entrance, the master suite with walking wardrobes, 2 further double en suite bedrooms, and 2 bedrooms sharing a bathrooms. On this level there are two self contained guest apartments with 2 bedroom suites and living area, as well as a garage for four cars. These apartments are accessed separately form the main house. On this level we will also find a separate area with cinema room, an industrial kitchen with storeroom and 2 toilets. On the upper level there is a guest apartment with kitchenette, 2 en-suite bedrooms and a storeroom. The guest house is completely independent and consists of an ample living room, a fully equipped kitchen, both with access to the terrace and garden, an en-suite double bedroom on the main floor and 3 further en-suite bedrooms upstairs. The staff house offers 2 en-suite bedrooms, 2 rooms that can be used as gymnasium or multi-purpose room. Impossible to find a more prestigious and desirable location anywhere on the Costa del Sol. Simply unique!