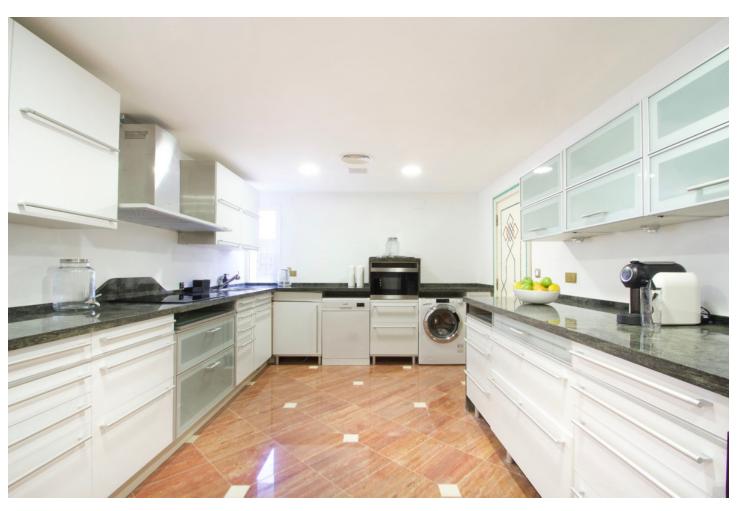

## Sales - House - The Golden Mile 50.000.000€

The Golden Mile House

IBI: 16,858 EUR / year Rubbish: 556 EUR / year

9

8

1590 m2

4893 m2

A very spacious & unique villa situated in an unrivalled front line beach position in one of Spain's most privileged location, Marbella's exclusive Golden Mile. The villa is set on a double plot and offers on the ground level an entry hall, a guest toilet, office, spacious living room leading onto the garden with various terraces, swimming pool, bar, and direct access to the promenade. On this floor there is a separate dining room with vaulted skylight ceiling, a fully equipped kitchen with separate entrance, the master suite with walking wardrobes, 2 further double en suite bedrooms, and 2 bedrooms sharing a bathrooms. On this level there are two self contained guest apartments with 2 bedroom suites and living area, as well as a garage for four cars. These apartments are accessed separately form the main house. On this level we will also find a separate area with cinema room, an industrial kitchen with storeroom and 2 toilets. On the upper level there is a guest apartment with kitchenette, 2 en-suite bedrooms and a storeroom. The guest house is completely independent and consists of an ample living room, a fully equipped kitchen, both with access to the terrace and garden, an en-suite double bedroom on the main floor and 3 further en-suite bedrooms upstairs. The staff house offers 2 en-suite bedrooms, 2 rooms that can be used as gymnasium or multi-purpose room. Impossible to find a more prestigious and desirable location anywhere on the Costa del Sol. Simply unique!