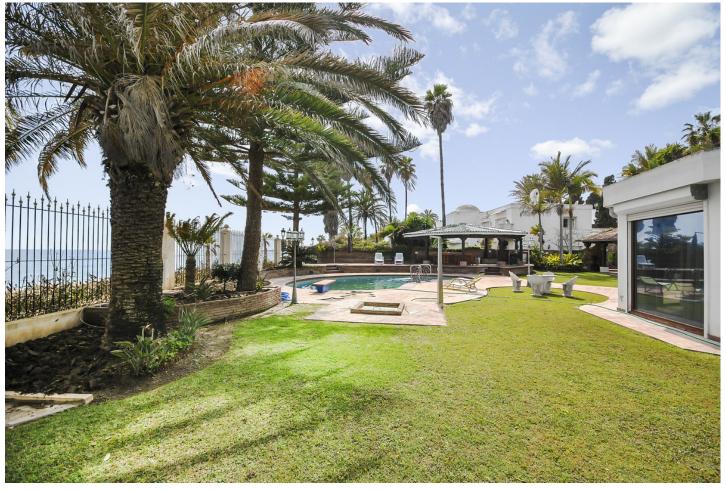

## Sales - House - The Golden Mile 50.000.000€

The Golden Mile House

IBI: 16,858 EUR / year Rubbish: 556 EUR / year

9

8

1590 m2

4893 m2

A very spacious & unique villa situated in an unrivalled front line beach position in one of Spain's most privileged location, Marbella's exclusive Golden Mile. The villa is set on a double plot and offers on the ground level an entry hall, a guest toilet, office, spacious living room leading onto the garden with various terraces, swimming pool, bar, and direct access to the promenade. On this floor there is a separate dining room with vaulted skylight ceiling, a fully equipped kitchen with separate entrance, the master suite with walking wardrobes, 2 further double en suite bedrooms, and 2 bedrooms sharing a bathrooms. On this level there are two self contained guest apartments with 2 bedroom suites and living area, as well as a garage for four cars. These apartments are accessed separately form the main house. On this level we will also find a separate area with cinema room, an industrial kitchen with storeroom and 2 toilets. On the upper level there is a guest apartment with kitchenette, 2 en-suite bedrooms and a storeroom. The guest house is completely independent and consists of an ample living room, a fully equipped kitchen, both with access to the terrace and garden, an en-suite double bedroom on the main floor and 3 further en-suite bedrooms upstairs. The staff house offers 2 en-suite bedrooms, 2 rooms that can be used as gymnasium or multi-purpose room. Impossible to find a more prestigious and desirable location anywhere on the Costa del Sol. Simply unique!