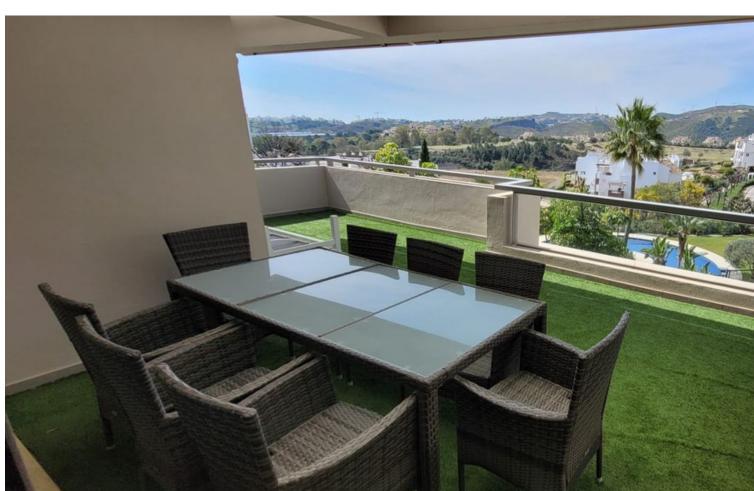

## Sales - Apartment - Benahavís 750.000€

Benahavís Apartment

Community: 4,800 EUR / year IBI: 426 EUR / year Rubbish: 18 EUR / year

3

3

152 m2

QUALITY PROPERTY NEXT TO GOLF Elegant property, located in the lower part of Benahavis, next to several golf courses (Los Arqueros, La Alquería...etc) just a few minutes from San Pedro, the town of Benahavis, and Puerto Banus. Large property with very good qualities, consisting of a total of three bedrooms, three bathrooms, a spacious living room with a large open kitchen with a laundry area and two fantastic terraces, one interior and one exterior. Includes garage and storage room. Established within an exclusive urbanization with 24 hour security, outdoor pool, indoor pool, gym...etc. An ideal property for clients who want to enjoy a quality property next to the golf courses.