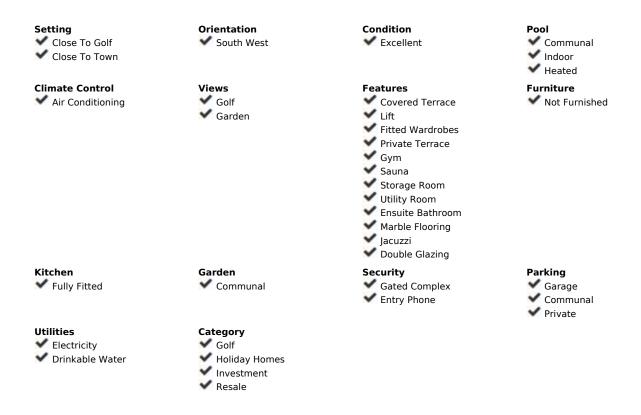

## Sales - Apartment - Benahavís 750.000€

Benahavís Apartment

Community: 4,800 EUR / year IBI: 426 EUR / year Rubbish: 18 EUR / year

3

3

152 m2

QUALITY PROPERTY NEXT TO GOLF Elegant property, located in the lower part of Benahavis, next to several golf courses (Los Arqueros, La Alquería...etc) just a few minutes from San Pedro, the town of Benahavis, and Puerto Banus. Large property with very good qualities, consisting of a total of three bedrooms, three bathrooms, a spacious living room with a large open kitchen with a laundry area and two fantastic terraces, one interior and one exterior. Includes garage and storage room. Established within an exclusive urbanization with 24 hour security, outdoor pool, indoor pool, gym...etc. An ideal property for clients who want to enjoy a quality property next to the golf courses.