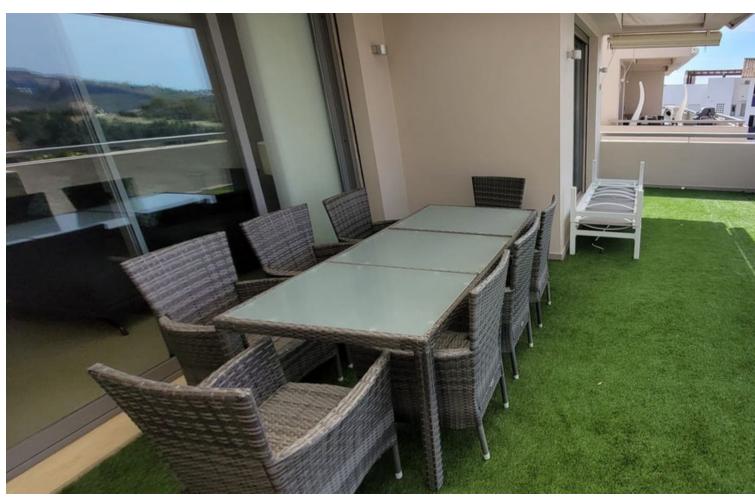

## Sales - Apartment - Benahavís 750.000€

Benahavís Apartment

Community: 4,800 EUR / year IBI: 426 EUR / year Rubbish: 18 EUR / year

3

3

152 m2

QUALITY PROPERTY NEXT TO GOLF Elegant property, located in the lower part of Benahavis, next to several golf courses (Los Arqueros, La Alquería...etc) just a few minutes from San Pedro, the town of Benahavis, and Puerto Banus. Large property with very good qualities, consisting of a total of three bedrooms, three bathrooms, a spacious living room with a large open kitchen with a laundry area and two fantastic terraces, one interior and one exterior. Includes garage and storage room. Established within an exclusive urbanization with 24 hour security, outdoor pool, indoor pool, gym...etc. An ideal property for clients who want to enjoy a quality property next to the golf courses.