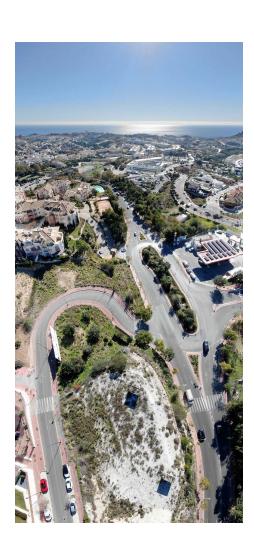

## Sales - Plot - Benalmadena 780.000€

Benalmadena Plot

Commercial urban plot of 3003 m<sup>2</sup> facing south, which offers demonstrable profitability. Privileged location, high density of homes located in high standing urbanizations. It has infographics of two preliminary projects: A restaurant and a shopping center. Zone with all services. Ideal plot for a project on the Costa del Sol. Spectacular views of the town of Benalmádena and the sea. No possibility of new construction that obstructs the views. Plot in height, on the A-368 road (immediate exit from the road). Technical details: Situation and surfaces: "3003 level m², CO-1 and CO-2 constitute a single urban plot". Occupation: 35%. Buildable: 0.40 m²/m² (about 1,250m2 of roof). Maximum height: Two floors. Setbacks: 3m of separation to boundaries. Holders of the boundaries: Linda to the north with a green area and Av. Rocas Blancas (OWNER: Benalmádena City Council); to the west with a green area and the A-368 highway (OWNER: Benalmádena City Council); to the south with the A-368 highway and Av. Rocas Blancas (OWNER: Benalmádena City Council); and to the east with the General System of Free Spaces and Av. Rocas Blancas (OWNER: Benalmádena City Council). Type of land: Direct urban land (Ordinance of commercial application). License: The license is direct (without the need to carry out a prior management study). Materials allowed: All, without limitations. Easements: None; Neither facilities, nor pipes, nor easements of lights, views, etc. Services and infrastructures: Completely consolidated urban land. It has all the urban services at the foot of the plot. Accesses: Rolled, paved and sidewalk. Derived expenses: Expenses derived from the notary: [1,000 (Amount approx.). Registration fee in the Land Registry: [1,000 (approx. amount). Property Transfer Tax: 168,000 (It is settled by VAT). Area: Residential area of high standing developments, close to the iconic SPA Sensara, the 'Benalmádena Golf' course and the Benalmádena hospital. 10 minutes from Puerto Marina (Puerto deportivo de Benalmádena). 15 minutes by car from the airport of Malaga - Costa del Sol (AGP). 5 minutes from the AP-7 motorway. Buses: M-103, M-126, M-126 100m from the entrance to the site.