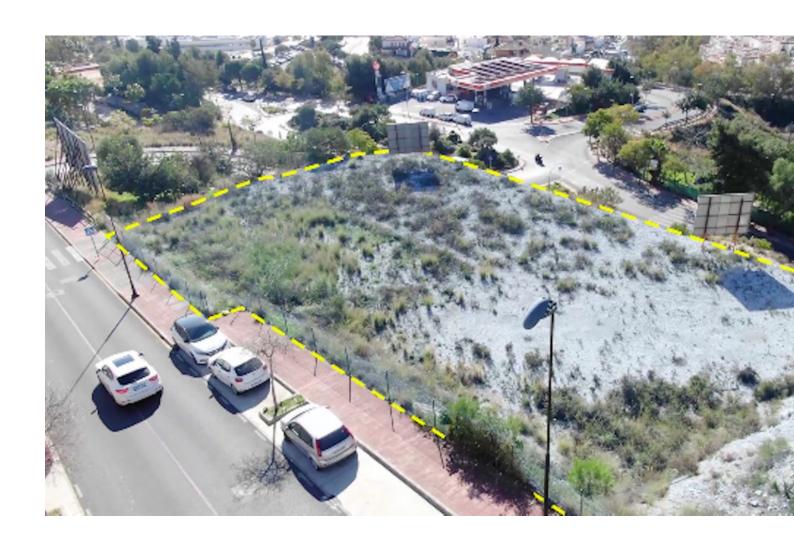

## Sales - Plot - Benalmadena 780.000€

Benalmadena Plot

Commercial urban plot of 3003 m<sup>2</sup> facing south, which offers demonstrable profitability. Privileged location, high density of homes located in high standing urbanizations. It has infographics of two preliminary projects: A restaurant and a shopping center. Zone with all services. Ideal plot for a project on the Costa del Sol. Spectacular views of the town of Benalmádena and the sea. No possibility of new construction that obstructs the views. Plot in height, on the A-368 road (immediate exit from the road). Technical details: Situation and surfaces: "3003 level m², CO-1 and CO-2 constitute a single urban plot". Occupation: 35%. Buildable: 0.40 m²/m² (about 1,250m2 of roof). Maximum height: Two floors. Setbacks: 3m of separation to boundaries. Holders of the boundaries: Linda to the north with a green area and Av. Rocas Blancas (OWNER: Benalmádena City Council); to the west with a green area and the A-368 highway (OWNER: Benalmádena City Council); to the south with the A-368 highway and Av. Rocas Blancas (OWNER: Benalmádena City Council); and to the east with the General System of Free Spaces and Av. Rocas Blancas (OWNER: Benalmádena City Council). Type of land: Direct urban land (Ordinance of commercial application). License: The license is direct (without the need to carry out a prior management study). Materials allowed: All, without limitations. Easements: None; Neither facilities, nor pipes, nor easements of lights, views, etc. Services and infrastructures: Completely consolidated urban land. It has all the urban services at the foot of the plot. Accesses: Rolled, paved and sidewalk. Derived expenses: Expenses derived from the notary: [1,000 (Amount approx.). Registration fee in the Land Registry: [1,000 (approx. amount). Property Transfer Tax: 168,000 (It is settled by VAT). Area: Residential area of high standing developments, close to the iconic SPA Sensara, the 'Benalmádena Golf' course and the Benalmádena hospital. 10 minutes from Puerto Marina (Puerto deportivo de Benalmádena). 15 minutes by car from the airport of Malaga - Costa del Sol (AGP). 5 minutes from the AP-7 motorway. Buses: M-103, M-126, M-126 100m from the entrance to the site.