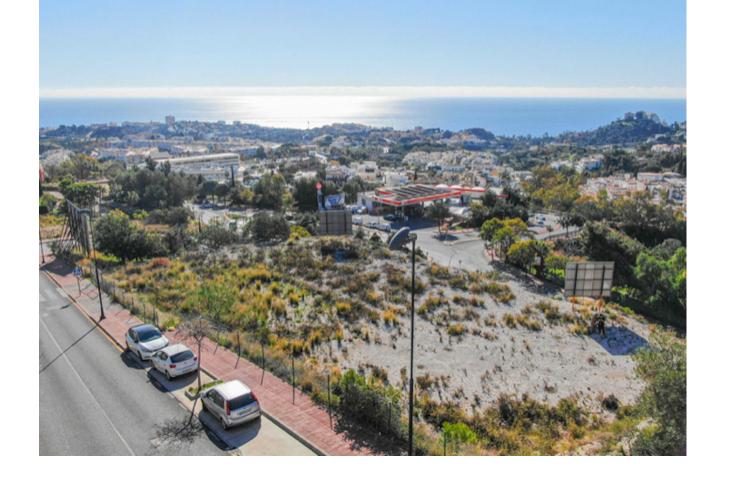

## Sales - Plot - Benalmadena 780.000€

Benalmadena Plot

Commercial urban plot of 3003 m<sup>2</sup> facing south, which offers demonstrable profitability. Privileged location, high density of homes located in high standing urbanizations. It has infographics of two preliminary projects: A restaurant and a shopping center. Zone with all services. Ideal plot for a project on the Costa del Sol. Spectacular views of the town of Benalmádena and the sea. No possibility of new construction that obstructs the views. Plot in height, on the A-368 road (immediate exit from the road). Technical details: Situation and surfaces: "3003 level m², CO-1 and CO-2 constitute a single urban plot". Occupation: 35%. Buildable: 0.40 m²/m² (about 1,250m2 of roof). Maximum height: Two floors. Setbacks: 3m of separation to boundaries. Holders of the boundaries: Linda to the north with a green area and Av. Rocas Blancas (OWNER: Benalmádena City Council); to the west with a green area and the A-368 highway (OWNER: Benalmádena City Council); to the south with the A-368 highway and Av. Rocas Blancas (OWNER: Benalmádena City Council); and to the east with the General System of Free Spaces and Av. Rocas Blancas (OWNER: Benalmádena City Council). Type of land: Direct urban land (Ordinance of commercial application). License: The license is direct (without the need to carry out a prior management study). Materials allowed: All, without limitations. Easements: None; Neither facilities, nor pipes, nor easements of lights, views, etc. Services and infrastructures: Completely consolidated urban land. It has all the urban services at the foot of the plot. Accesses: Rolled, paved and sidewalk. Derived expenses: Expenses derived from the notary: [1,000 (Amount approx.). Registration fee in the Land Registry: [1,000 (approx. amount). Property Transfer Tax: 168,000 (It is settled by VAT). Area: Residential area of high standing developments, close to the iconic SPA Sensara, the 'Benalmádena Golf' course and the Benalmádena hospital. 10 minutes from Puerto Marina (Puerto deportivo de Benalmádena). 15 minutes by car from the airport of Malaga - Costa del Sol (AGP). 5 minutes from the AP-7 motorway. Buses: M-103, M-126, M-126 100m from the entrance to the site.