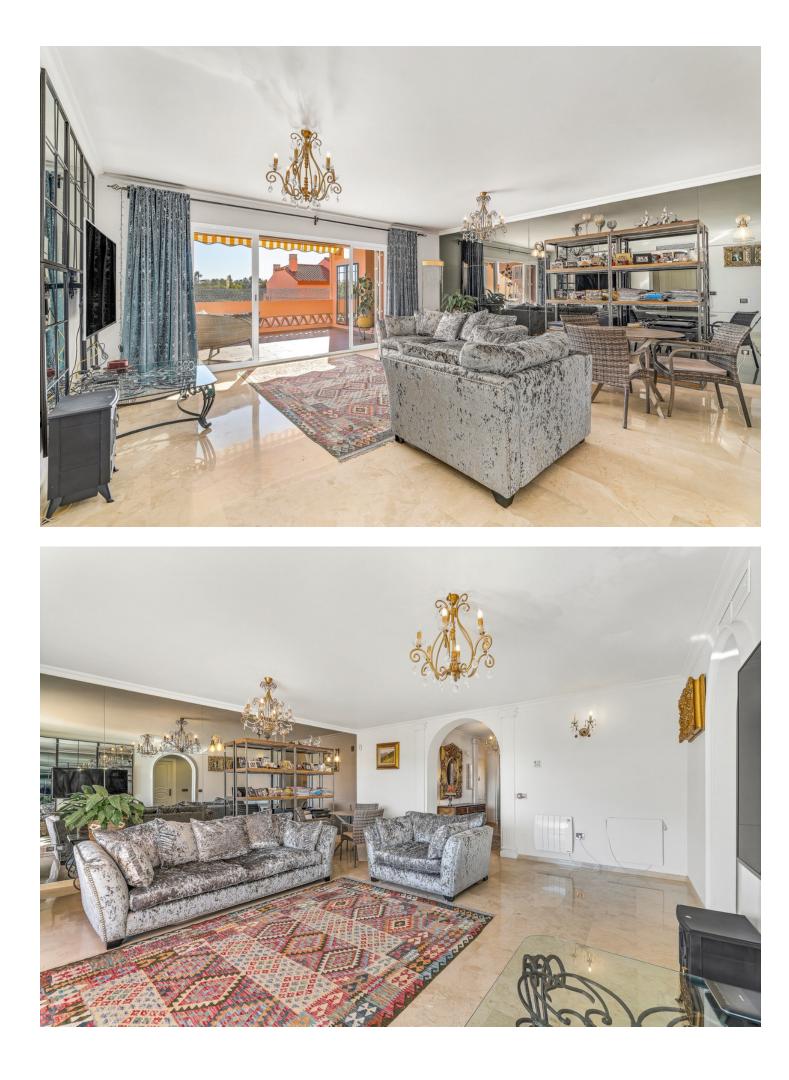

## Apartment

Community: 1,560 EUR / year IBI: 614 EUR / year

Rubbish: 70 EUR / year

Middle Floor Apartment, Mijas Costa, Costa del Sol. 2 Bedrooms, 1 Bathroom, Built 97 m<sup>2</sup>, Terrace 16,50m2, 16,28m2, 3,51 m<sup>2</sup>. Setting : Close To Golf, Close To Shops, Close To Sea, Urbanisation. Orientation : South. Condition : Excellent. Pool : Communal. Climate Control : Air Conditioning, Hot A/C, Cold A/C, U/F Heating, U/F/H Bathrooms. Views : Sea, Garden. Features : Lift, Fitted Wardrobes, Near Transport, Private Terrace, Utility Room, Marble Flooring, Fiber Optic. Furniture : Fully Furnished. Kitchen : Fully Fitted. Garden : Communal. Security : Gated Complex, Alarm System. Parking : Garage. Category : Resale.