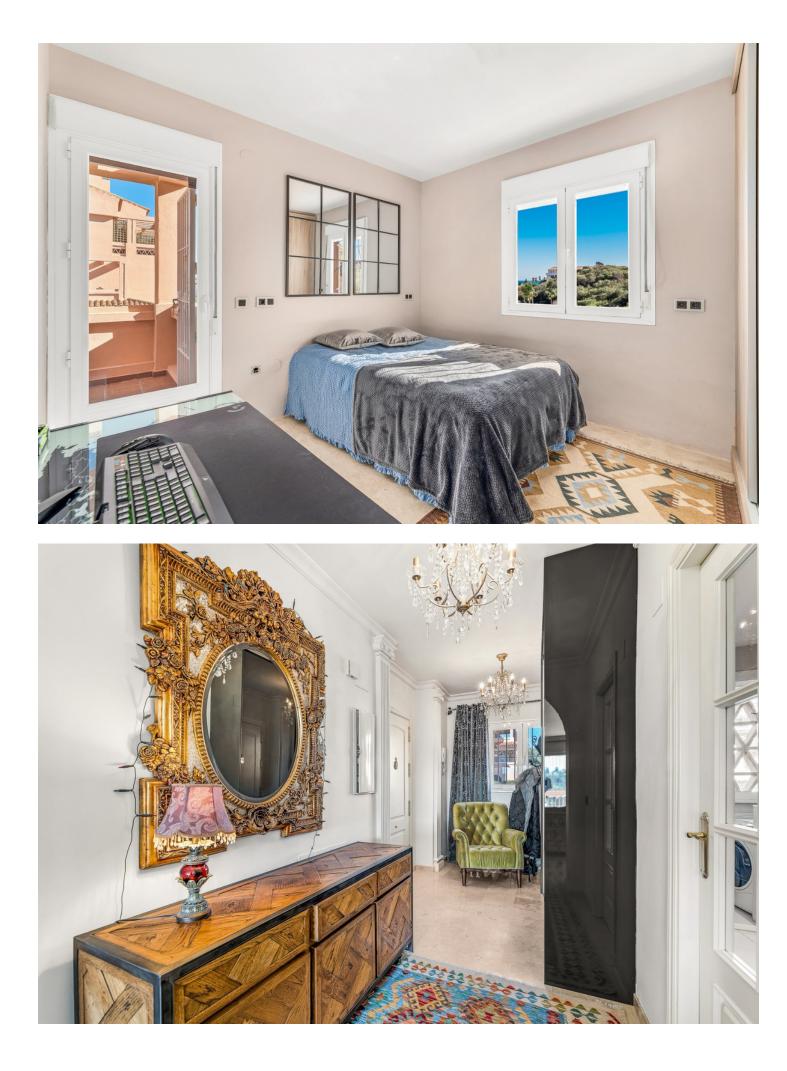

## Apartment

Community: 1,560 EUR / year IBI: 614 EUR / year

Rubbish: 70 EUR / year

Middle Floor Apartment, Mijas Costa, Costa del Sol. 2 Bedrooms, 1 Bathroom, Built 97 m<sup>2</sup>, Terrace 16,50m2, 16,28m2, 3,51 m<sup>2</sup>. Setting : Close To Golf, Close To Shops, Close To Sea, Urbanisation. Orientation : South. Condition : Excellent. Pool : Communal. Climate Control : Air Conditioning, Hot A/C, Cold A/C, U/F Heating, U/F/H Bathrooms. Views : Sea, Garden. Features : Lift, Fitted Wardrobes, Near Transport, Private Terrace, Utility Room, Marble Flooring, Fiber Optic. Furniture : Fully Furnished. Kitchen : Fully Fitted. Garden : Communal. Security : Gated Complex, Alarm System. Parking : Garage. Category : Resale.