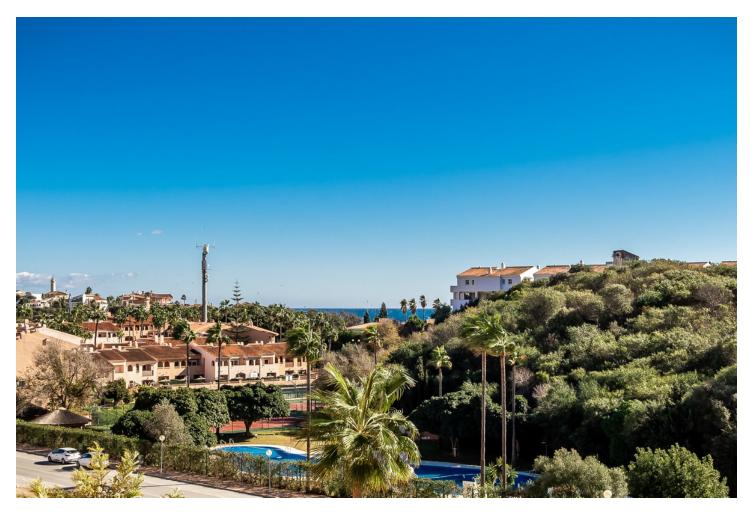

## Apartment

Community: 1,560 EUR / year IBI: 614 EUR / year

Rubbish: 70 EUR / year

Middle Floor Apartment, Mijas Costa, Costa del Sol. 2 Bedrooms, 1 Bathroom, Built 97 m<sup>2</sup>, Terrace 16,50m2, 16,28m2, 3,51 m<sup>2</sup>. Setting : Close To Golf, Close To Shops, Close To Sea, Urbanisation. Orientation : South. Condition : Excellent. Pool : Communal. Climate Control : Air Conditioning, Hot A/C, Cold A/C, U/F Heating, U/F/H Bathrooms. Views : Sea, Garden. Features : Lift, Fitted Wardrobes, Near Transport, Private Terrace, Utility Room, Marble Flooring, Fiber Optic. Furniture : Fully Furnished. Kitchen : Fully Fitted. Garden : Communal. Security : Gated Complex, Alarm System. Parking : Garage. Category : Resale.