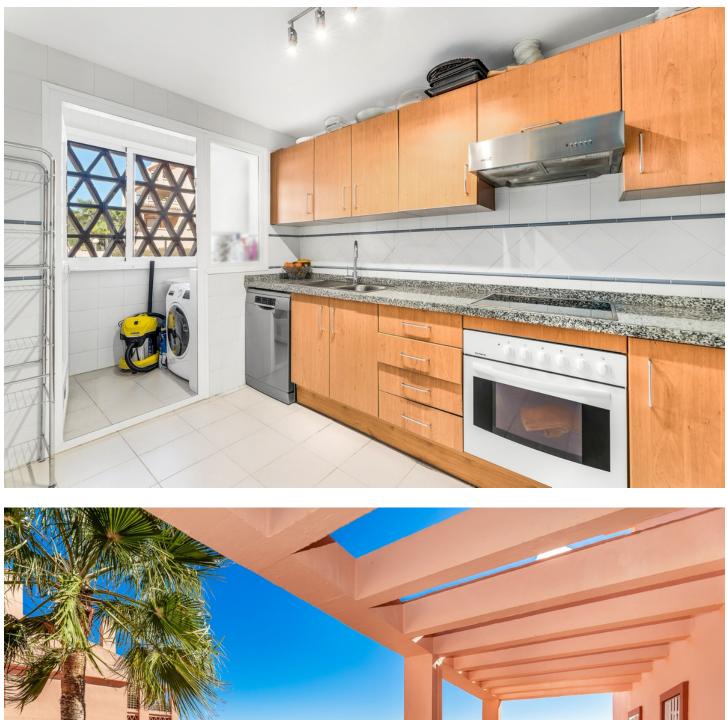

## Apartment

Community: 1,560 EUR / year IBI: 614 EUR / year

Rubbish: 70 EUR / year

Middle Floor Apartment, Mijas Costa, Costa del Sol. 2 Bedrooms, 1 Bathroom, Built 97 m<sup>2</sup>, Terrace 16,50m2, 16,28m2, 3,51 m<sup>2</sup>. Setting : Close To Golf, Close To Shops, Close To Sea, Urbanisation. Orientation : South. Condition : Excellent. Pool : Communal. Climate Control : Air Conditioning, Hot A/C, Cold A/C, U/F Heating, U/F/H Bathrooms. Views : Sea, Garden. Features : Lift, Fitted Wardrobes, Near Transport, Private Terrace, Utility Room, Marble Flooring, Fiber Optic. Furniture : Fully Furnished. Kitchen : Fully Fitted. Garden : Communal. Security : Gated Complex, Alarm System. Parking : Garage. Category : Resale.