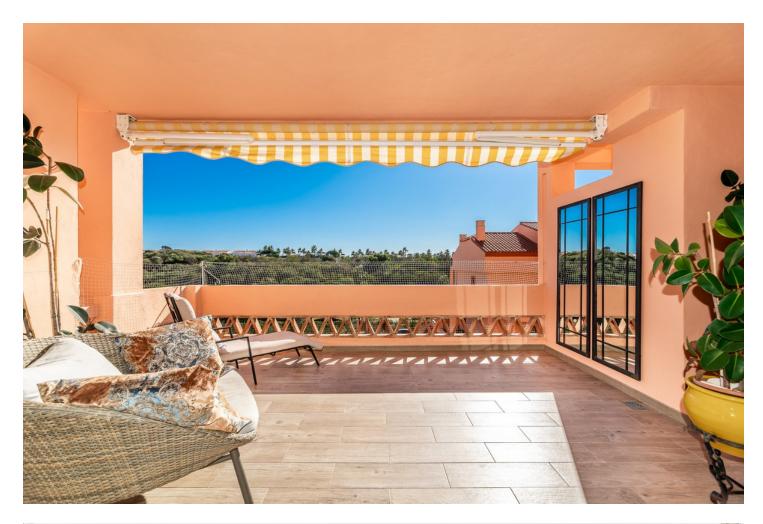

## Apartment

Community: 1,560 EUR / year IBI: 614 EUR / year

Rubbish: 70 EUR / year

Middle Floor Apartment, Mijas Costa, Costa del Sol. 2 Bedrooms, 1 Bathroom, Built 97 m<sup>2</sup>, Terrace 16,50m2, 16,28m2, 3,51 m<sup>2</sup>. Setting : Close To Golf, Close To Shops, Close To Sea, Urbanisation. Orientation : South. Condition : Excellent. Pool : Communal. Climate Control : Air Conditioning, Hot A/C, Cold A/C, U/F Heating, U/F/H Bathrooms. Views : Sea, Garden. Features : Lift, Fitted Wardrobes, Near Transport, Private Terrace, Utility Room, Marble Flooring, Fiber Optic. Furniture : Fully Furnished. Kitchen : Fully Fitted. Garden : Communal. Security : Gated Complex, Alarm System. Parking : Garage. Category : Resale.