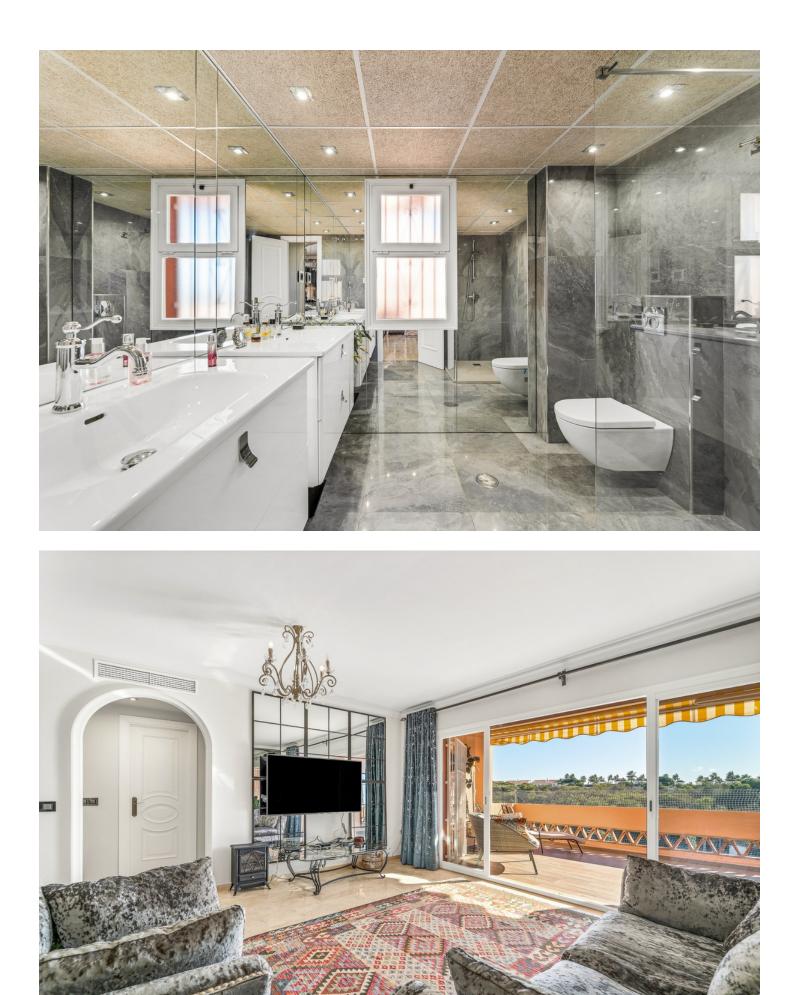

## Apartment

Community: 1,560 EUR / year IBI: 614 EUR / year

Rubbish: 70 EUR / year

Middle Floor Apartment, Mijas Costa, Costa del Sol. 2 Bedrooms, 1 Bathroom, Built 97 m<sup>2</sup>, Terrace 16,50m2, 16,28m2, 3,51 m<sup>2</sup>. Setting : Close To Golf, Close To Shops, Close To Sea, Urbanisation. Orientation : South. Condition : Excellent. Pool : Communal. Climate Control : Air Conditioning, Hot A/C, Cold A/C, U/F Heating, U/F/H Bathrooms. Views : Sea, Garden. Features : Lift, Fitted Wardrobes, Near Transport, Private Terrace, Utility Room, Marble Flooring, Fiber Optic. Furniture : Fully Furnished. Kitchen : Fully Fitted. Garden : Communal. Security : Gated Complex, Alarm System. Parking : Garage. Category : Resale.