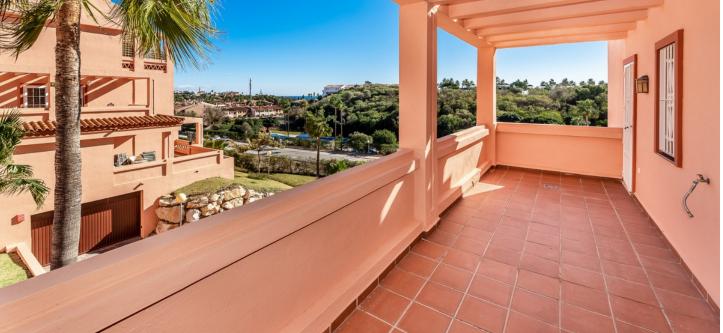

## Apartment

Community: 1,560 EUR / year IBI: 614 EUR / year

Rubbish: 70 EUR / year

Middle Floor Apartment, Mijas Costa, Costa del Sol. 2 Bedrooms, 1 Bathroom, Built 97 m<sup>2</sup>, Terrace 16,50m2, 16,28m2, 3,51 m<sup>2</sup>. Setting : Close To Golf, Close To Shops, Close To Sea, Urbanisation. Orientation : South. Condition : Excellent. Pool : Communal. Climate Control : Air Conditioning, Hot A/C, Cold A/C, U/F Heating, U/F/H Bathrooms. Views : Sea, Garden. Features : Lift, Fitted Wardrobes, Near Transport, Private Terrace, Utility Room, Marble Flooring, Fiber Optic. Furniture : Fully Furnished. Kitchen : Fully Fitted. Garden : Communal. Security : Gated Complex, Alarm System. Parking : Garage. Category : Resale.