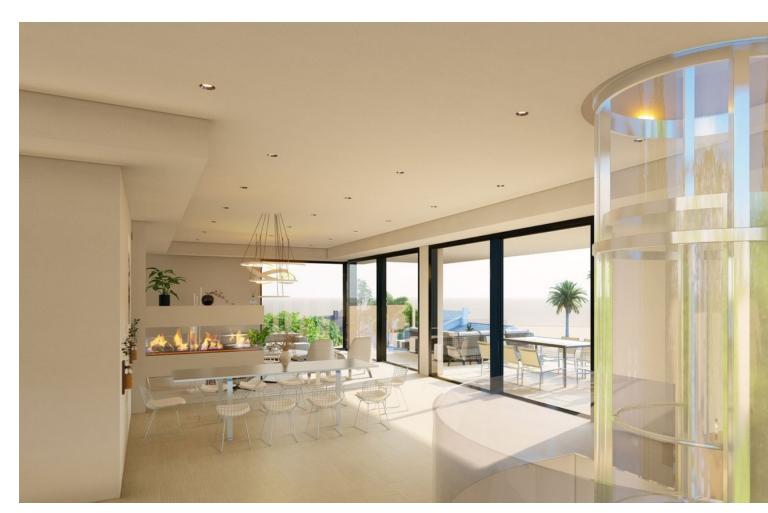

## Sales - House - Marbesa 1.700.000€

Marbesa House

IBI: 1,380 EUR / year

6

5

570 m<sup>2</sup>

915 m2

SECOND LINE BEACH MARBELLA. PLOT WITH BUILDING LICENCE APPROVED. READY TO BUILT NOW!!! APPROVAL FOR LICENCE TOOK 22 MONTHS. A stunning 5/6 bed, 5 bath luxury carbon passive Eco villa located second line beach in Marbesa/Marbella. Easy walking distance to several beach restaurants, Nikki Beach Club, the 5 star hotel Don Carlos and the marina of Cabopino. Square metres built are 570 m2 with covered terraces of 167 m2 and pool of 33.37m2. Basement includes underground parking for several cars (81 m2) with lift access to all floors. There is a Laundry room, gym, home cinema and 1/2 naturally lit bedrooms with shared bathroom Ground floor; Main entrance with 3 bedrooms & 3 bathrooms ensuite. Lift. First floor; master bedroom with dressing room & ensuite bathroom (60m2) Stunning sea views. Glass sided heated infinity pool and spacious terrace off master bedroom and living area. Dining area with open plan kitchen separated from living area by wall suspended Italian fire place. Lift, Master suite including bathroom 50 m2 !! Sun Terrace with Pergola and jacuzzi. Lift, jacuzzi. The house is built with thermally efficient blocks made of steel and graphite impregnated foam produced by BASF in Germany with insulated concrete floors providing A rating. Windows and doors also have insulation to retain heat and reduce sound. The house will also have 16 solar panels rated at 6,4kw with 20kw of battery storage controlled via App. Utilities ' 20kw Battery Storage' Add 'Infinity' to Pool description Domotic home control systems via app will include lighting, heating, aircon and pool heating. Entrance gates and garage door will be controlled by remote Garden with artificial grass trees and shrubs with automated irrigation. Energy Efficient' and ' low maintenance garden'