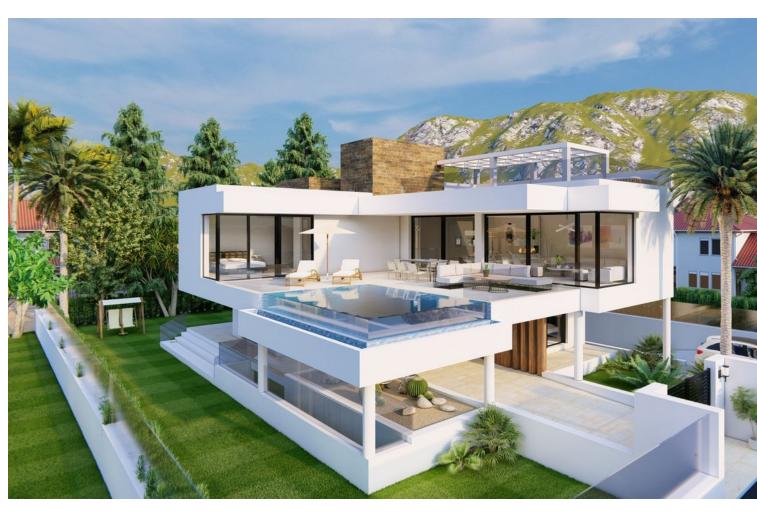

## Sales - House - Marbesa 1.700.000€

Marbesa House

IBI: 1,380 EUR / year

6

5

570 m<sup>2</sup>

915 m2

SECOND LINE BEACH MARBELLA. PLOT WITH BUILDING LICENCE APPROVED. READY TO BUILT NOW!!! APPROVAL FOR LICENCE TOOK 22 MONTHS. A stunning 5/6 bed, 5 bath luxury carbon passive Eco villa located second line beach in Marbesa/Marbella. Easy walking distance to several beach restaurants, Nikki Beach Club, the 5 star hotel Don Carlos and the marina of Cabopino. Square metres built are 570 m2 with covered terraces of 167 m2 and pool of 33.37m2. Basement includes underground parking for several cars (81 m2) with lift access to all floors. There is a Laundry room, gym, home cinema and 1/2 naturally lit bedrooms with shared bathroom Ground floor; Main entrance with 3 bedrooms & 3 bathrooms ensuite. Lift. First floor; master bedroom with dressing room & ensuite bathroom (60m2) Stunning sea views. Glass sided heated infinity pool and spacious terrace off master bedroom and living area. Dining area with open plan kitchen separated from living area by wall suspended Italian fire place. Lift, Master suite including bathroom 50 m2 !! Sun Terrace with Pergola and jacuzzi. Lift, jacuzzi. The house is built with thermally efficient blocks made of steel and graphite impregnated foam produced by BASF in Germany with insulated concrete floors providing A rating. Windows and doors also have insulation to retain heat and reduce sound. The house will also have 16 solar panels rated at 6,4kw with 20kw of battery storage controlled via App. Utilities ' 20kw Battery Storage' Add 'Infinity' to Pool description Domotic home control systems via app will include lighting, heating, aircon and pool heating. Entrance gates and garage door will be controlled by remote Garden with artificial grass trees and shrubs with automated irrigation. Energy Efficient' and ' low maintenance garden'