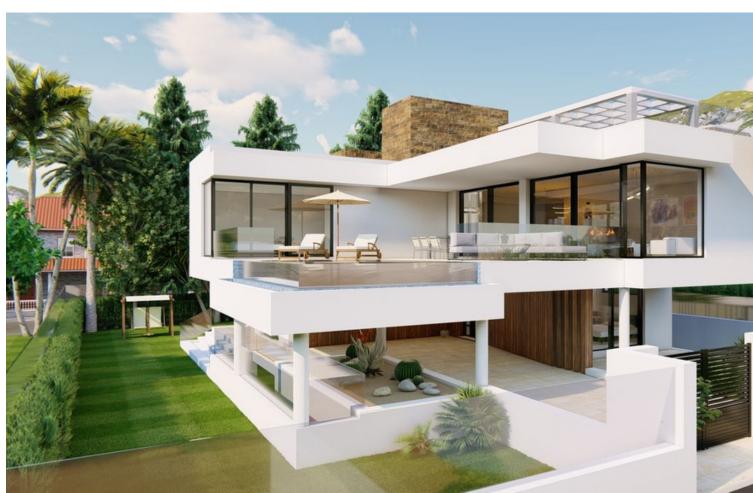

## Sales - House - Marbesa 1.700.000€

Marbesa House

IBI: 1,380 EUR / year

6

5

570 m<sup>2</sup>

915 m2

SECOND LINE BEACH MARBELLA. PLOT WITH BUILDING LICENCE APPROVED. READY TO BUILT NOW!!! APPROVAL FOR LICENCE TOOK 22 MONTHS. A stunning 5/6 bed, 5 bath luxury carbon passive Eco villa located second line beach in Marbesa/Marbella. Easy walking distance to several beach restaurants, Nikki Beach Club, the 5 star hotel Don Carlos and the marina of Cabopino. Square metres built are 570 m2 with covered terraces of 167 m2 and pool of 33.37m2. Basement includes underground parking for several cars (81 m2) with lift access to all floors. There is a Laundry room, gym, home cinema and 1/2 naturally lit bedrooms with shared bathroom Ground floor; Main entrance with 3 bedrooms & 3 bathrooms ensuite. Lift. First floor; master bedroom with dressing room & ensuite bathroom (60m2) Stunning sea views. Glass sided heated infinity pool and spacious terrace off master bedroom and living area. Dining area with open plan kitchen separated from living area by wall suspended Italian fire place. Lift, Master suite including bathroom 50 m2 !! Sun Terrace with Pergola and jacuzzi. Lift, jacuzzi. The house is built with thermally efficient blocks made of steel and graphite impregnated foam produced by BASF in Germany with insulated concrete floors providing A rating. Windows and doors also have insulation to retain heat and reduce sound. The house will also have 16 solar panels rated at 6,4kw with 20kw of battery storage controlled via App. Utilities ' 20kw Battery Storage' Add 'Infinity' to Pool description Domotic home control systems via app will include lighting, heating, aircon and pool heating. Entrance gates and garage door will be controlled by remote Garden with artificial grass trees and shrubs with automated irrigation. Energy Efficient' and ' low maintenance garden'