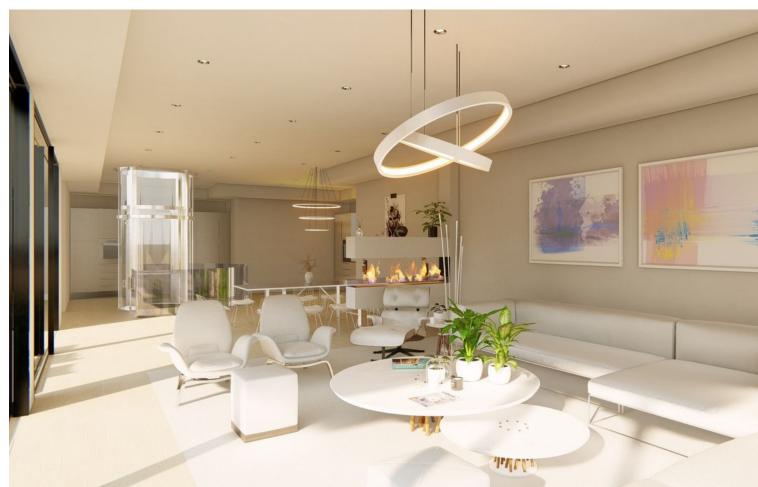

## Sales - House - Marbesa 1.700.000€

Marbesa House

IBI: 1,380 EUR / year

6

5

570 m<sup>2</sup>

915 m2

SECOND LINE BEACH MARBELLA. PLOT WITH BUILDING LICENCE APPROVED. READY TO BUILT NOW!!! APPROVAL FOR LICENCE TOOK 22 MONTHS. A stunning 5/6 bed, 5 bath luxury carbon passive Eco villa located second line beach in Marbesa/Marbella. Easy walking distance to several beach restaurants, Nikki Beach Club, the 5 star hotel Don Carlos and the marina of Cabopino. Square metres built are 570 m2 with covered terraces of 167 m2 and pool of 33.37m2. Basement includes underground parking for several cars (81 m2) with lift access to all floors. There is a Laundry room, gym, home cinema and 1/2 naturally lit bedrooms with shared bathroom Ground floor; Main entrance with 3 bedrooms & 3 bathrooms ensuite. Lift. First floor; master bedroom with dressing room & ensuite bathroom (60m2) Stunning sea views. Glass sided heated infinity pool and spacious terrace off master bedroom and living area. Dining area with open plan kitchen separated from living area by wall suspended Italian fire place. Lift, Master suite including bathroom 50 m2 !! Sun Terrace with Pergola and jacuzzi. Lift, jacuzzi. The house is built with thermally efficient blocks made of steel and graphite impregnated foam produced by BASF in Germany with insulated concrete floors providing A rating. Windows and doors also have insulation to retain heat and reduce sound. The house will also have 16 solar panels rated at 6,4kw with 20kw of battery storage controlled via App. Utilities ' 20kw Battery Storage' Add 'Infinity' to Pool description Domotic home control systems via app will include lighting, heating, aircon and pool heating. Entrance gates and garage door will be controlled by remote Garden with artificial grass trees and shrubs with automated irrigation. Energy Efficient' and ' low maintenance garden'