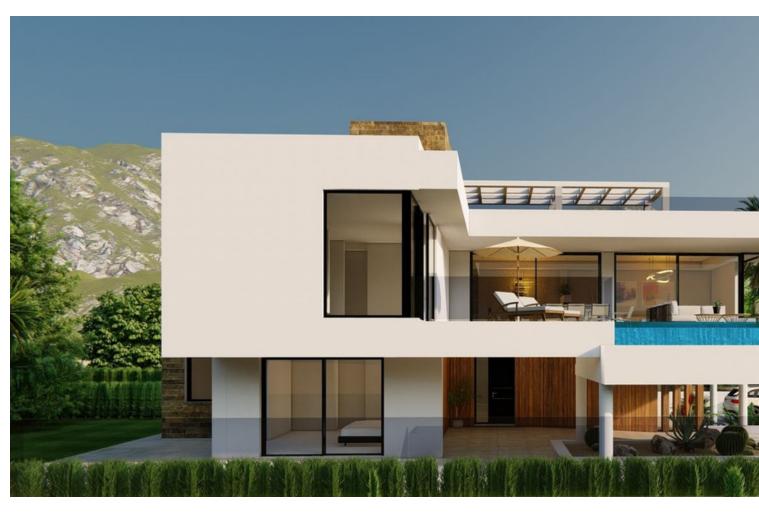

## Sales - House - Marbesa 1.700.000€

Marbesa House

IBI: 1,380 EUR / year

6

5

570 m<sup>2</sup>

915 m2

SECOND LINE BEACH MARBELLA. PLOT WITH BUILDING LICENCE APPROVED. READY TO BUILT NOW!!! APPROVAL FOR LICENCE TOOK 22 MONTHS. A stunning 5/6 bed, 5 bath luxury carbon passive Eco villa located second line beach in Marbesa/Marbella. Easy walking distance to several beach restaurants, Nikki Beach Club, the 5 star hotel Don Carlos and the marina of Cabopino. Square metres built are 570 m2 with covered terraces of 167 m2 and pool of 33.37m2. Basement includes underground parking for several cars (81 m2) with lift access to all floors. There is a Laundry room, gym, home cinema and 1/2 naturally lit bedrooms with shared bathroom Ground floor; Main entrance with 3 bedrooms & 3 bathrooms ensuite. Lift. First floor; master bedroom with dressing room & ensuite bathroom (60m2) Stunning sea views. Glass sided heated infinity pool and spacious terrace off master bedroom and living area. Dining area with open plan kitchen separated from living area by wall suspended Italian fire place. Lift, Master suite including bathroom 50 m2 !! Sun Terrace with Pergola and jacuzzi. Lift, jacuzzi. The house is built with thermally efficient blocks made of steel and graphite impregnated foam produced by BASF in Germany with insulated concrete floors providing A rating. Windows and doors also have insulation to retain heat and reduce sound. The house will also have 16 solar panels rated at 6,4kw with 20kw of battery storage controlled via App. Utilities ' 20kw Battery Storage' Add 'Infinity' to Pool description Domotic home control systems via app will include lighting, heating, aircon and pool heating. Entrance gates and garage door will be controlled by remote Garden with artificial grass trees and shrubs with automated irrigation. Energy Efficient' and ' low maintenance garden'