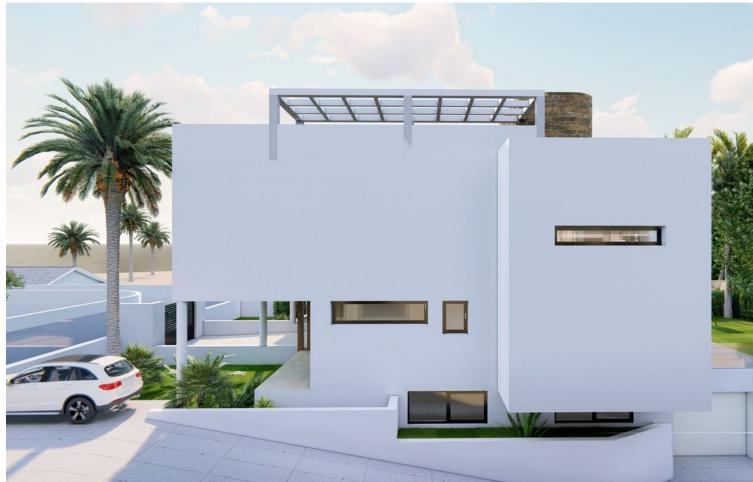

## Sales - House - Marbesa 1.700.000€

Marbesa House

IBI: 1,380 EUR / year

6

5

570 m<sup>2</sup>

915 m2

SECOND LINE BEACH MARBELLA. PLOT WITH BUILDING LICENCE APPROVED. READY TO BUILT NOW!!! APPROVAL FOR LICENCE TOOK 22 MONTHS. A stunning 5/6 bed, 5 bath luxury carbon passive Eco villa located second line beach in Marbesa/Marbella. Easy walking distance to several beach restaurants, Nikki Beach Club, the 5 star hotel Don Carlos and the marina of Cabopino. Square metres built are 570 m2 with covered terraces of 167 m2 and pool of 33.37m2. Basement includes underground parking for several cars (81 m2) with lift access to all floors. There is a Laundry room, gym, home cinema and 1/2 naturally lit bedrooms with shared bathroom Ground floor; Main entrance with 3 bedrooms & 3 bathrooms ensuite. Lift. First floor; master bedroom with dressing room & ensuite bathroom (60m2) Stunning sea views. Glass sided heated infinity pool and spacious terrace off master bedroom and living area. Dining area with open plan kitchen separated from living area by wall suspended Italian fire place. Lift, Master suite including bathroom 50 m2 !! Sun Terrace with Pergola and jacuzzi. Lift, jacuzzi. The house is built with thermally efficient blocks made of steel and graphite impregnated foam produced by BASF in Germany with insulated concrete floors providing A rating. Windows and doors also have insulation to retain heat and reduce sound. The house will also have 16 solar panels rated at 6,4kw with 20kw of battery storage controlled via App. Utilities ' 20kw Battery Storage' Add 'Infinity' to Pool description Domotic home control systems via app will include lighting, heating, aircon and pool heating. Entrance gates and garage door will be controlled by remote Garden with artificial grass trees and shrubs with automated irrigation. Energy Efficient' and ' low maintenance garden'