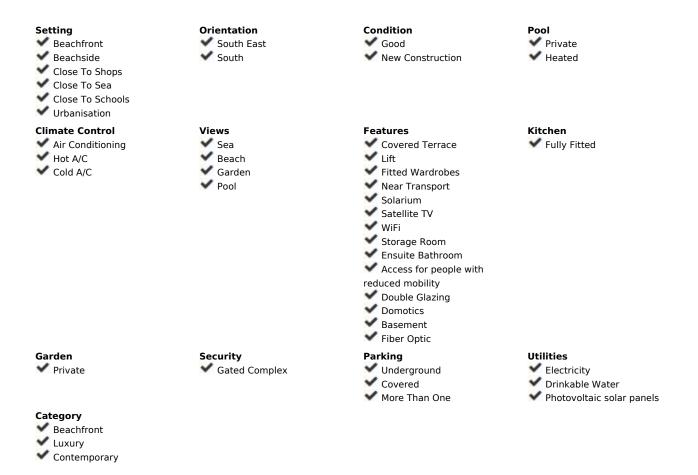

## Sales - House - Marbesa 1.700.000€

Marbesa House

IBI: 1,380 EUR / year

6

5

570 m<sup>2</sup>

915 m2

SECOND LINE BEACH MARBELLA. PLOT WITH BUILDING LICENCE APPROVED. READY TO BUILT NOW!!! APPROVAL FOR LICENCE TOOK 22 MONTHS. A stunning 5/6 bed, 5 bath luxury carbon passive Eco villa located second line beach in Marbesa/Marbella. Easy walking distance to several beach restaurants, Nikki Beach Club, the 5 star hotel Don Carlos and the marina of Cabopino. Square metres built are 570 m2 with covered terraces of 167 m2 and pool of 33.37m2. Basement includes underground parking for several cars (81 m2) with lift access to all floors. There is a Laundry room, gym, home cinema and 1/2 naturally lit bedrooms with shared bathroom Ground floor; Main entrance with 3 bedrooms & 3 bathrooms ensuite. Lift. First floor; master bedroom with dressing room & ensuite bathroom (60m2) Stunning sea views. Glass sided heated infinity pool and spacious terrace off master bedroom and living area. Dining area with open plan kitchen separated from living area by wall suspended Italian fire place. Lift, Master suite including bathroom 50 m2 !! Sun Terrace with Pergola and jacuzzi. Lift, jacuzzi. The house is built with thermally efficient blocks made of steel and graphite impregnated foam produced by BASF in Germany with insulated concrete floors providing A rating. Windows and doors also have insulation to retain heat and reduce sound. The house will also have 16 solar panels rated at 6,4kw with 20kw of battery storage controlled via App. Utilities ' 20kw Battery Storage' Add 'Infinity' to Pool description Domotic home control systems via app will include lighting, heating, aircon and pool heating. Entrance gates and garage door will be controlled by remote Garden with artificial grass trees and shrubs with automated irrigation. Energy Efficient' and ' low maintenance garden'