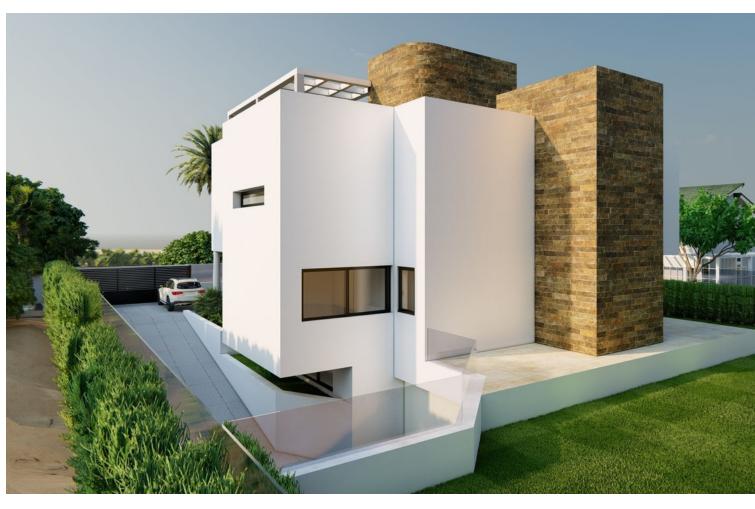

## Sales - House - Marbesa 1.700.000€

Marbesa House

IBI: 1,380 EUR / year

6

5

570 m<sup>2</sup>

915 m2

SECOND LINE BEACH MARBELLA. PLOT WITH BUILDING LICENCE APPROVED. READY TO BUILT NOW!!! APPROVAL FOR LICENCE TOOK 22 MONTHS. A stunning 5/6 bed, 5 bath luxury carbon passive Eco villa located second line beach in Marbesa/Marbella. Easy walking distance to several beach restaurants, Nikki Beach Club, the 5 star hotel Don Carlos and the marina of Cabopino. Square metres built are 570 m2 with covered terraces of 167 m2 and pool of 33.37m2. Basement includes underground parking for several cars (81 m2) with lift access to all floors. There is a Laundry room, gym, home cinema and 1/2 naturally lit bedrooms with shared bathroom Ground floor; Main entrance with 3 bedrooms & 3 bathrooms ensuite. Lift. First floor; master bedroom with dressing room & ensuite bathroom (60m2) Stunning sea views. Glass sided heated infinity pool and spacious terrace off master bedroom and living area. Dining area with open plan kitchen separated from living area by wall suspended Italian fire place. Lift, Master suite including bathroom 50 m2 !! Sun Terrace with Pergola and jacuzzi. Lift, jacuzzi. The house is built with thermally efficient blocks made of steel and graphite impregnated foam produced by BASF in Germany with insulated concrete floors providing A rating. Windows and doors also have insulation to retain heat and reduce sound. The house will also have 16 solar panels rated at 6,4kw with 20kw of battery storage controlled via App. Utilities ' 20kw Battery Storage' Add 'Infinity' to Pool description Domotic home control systems via app will include lighting, heating, aircon and pool heating. Entrance gates and garage door will be controlled by remote Garden with artificial grass trees and shrubs with automated irrigation. Energy Efficient' and ' low maintenance garden'