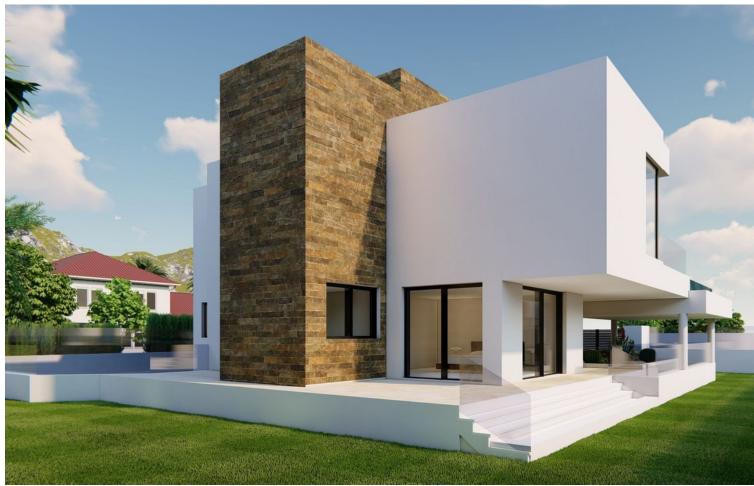

## Sales - House - Marbesa 1.700.000€

Marbesa House

IBI: 1,380 EUR / year

6

5

570 m<sup>2</sup>

915 m2

SECOND LINE BEACH MARBELLA. PLOT WITH BUILDING LICENCE APPROVED. READY TO BUILT NOW!!! APPROVAL FOR LICENCE TOOK 22 MONTHS. A stunning 5/6 bed, 5 bath luxury carbon passive Eco villa located second line beach in Marbesa/Marbella. Easy walking distance to several beach restaurants, Nikki Beach Club, the 5 star hotel Don Carlos and the marina of Cabopino. Square metres built are 570 m2 with covered terraces of 167 m2 and pool of 33.37m2. Basement includes underground parking for several cars (81 m2) with lift access to all floors. There is a Laundry room, gym, home cinema and 1/2 naturally lit bedrooms with shared bathroom Ground floor; Main entrance with 3 bedrooms & 3 bathrooms ensuite. Lift. First floor; master bedroom with dressing room & ensuite bathroom (60m2) Stunning sea views. Glass sided heated infinity pool and spacious terrace off master bedroom and living area. Dining area with open plan kitchen separated from living area by wall suspended Italian fire place. Lift, Master suite including bathroom 50 m2 !! Sun Terrace with Pergola and jacuzzi. Lift, jacuzzi. The house is built with thermally efficient blocks made of steel and graphite impregnated foam produced by BASF in Germany with insulated concrete floors providing A rating. Windows and doors also have insulation to retain heat and reduce sound. The house will also have 16 solar panels rated at 6,4kw with 20kw of battery storage controlled via App. Utilities ' 20kw Battery Storage' Add 'Infinity' to Pool description Domotic home control systems via app will include lighting, heating, aircon and pool heating. Entrance gates and garage door will be controlled by remote Garden with artificial grass trees and shrubs with automated irrigation. Energy Efficient' and ' low maintenance garden'