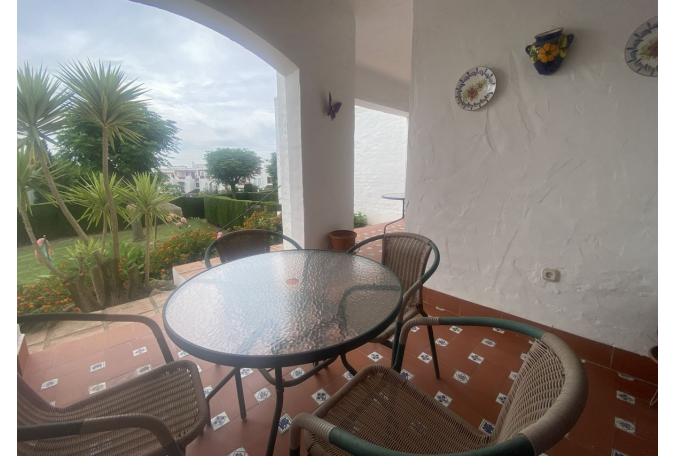

## Sales - House - Bel Air 426.000€

Bel Air House

Community: 2,160 EUR / year IBI: 500 EUR / year Rubbish: 128 EUR / year

4

3.5

241 m2

50 m<sup>2</sup>

Spacious family townhouse located in the Water Gardens urbanisation in Bel Air, within easy walking distance to several supermarkets and amenitites, and just 10 minutes walk to the beach. This house has a desired position just in front of the common swimming pool, with only a few steps down from your own terrace. The house also has a large private garden at the entrance of the house. Accomodation constss of: Ground floor: hallway, wide living room with fireplace and exit to the covered terrace, large kitchen where the previous utility room has been incorporated into the kitchen, guest toilet. First floor: bedroom with en-suite bathroom and exit to a private terrace with views to the sea and the gardenes, 2 guest bedrooms, one family bathroom. Second floor: One large bedroom with en-suite bathroom and exit to a large solarium terrace with open views to the sea and the mountains. Also another terrace with mountain views. There is plenty of parking spaces on the private road within the urbanisation (right outside the house). This house is in good working condition and is one of the largest properties within the urbanisation. It also has great potential for refurbishment to a more comtemporary house.