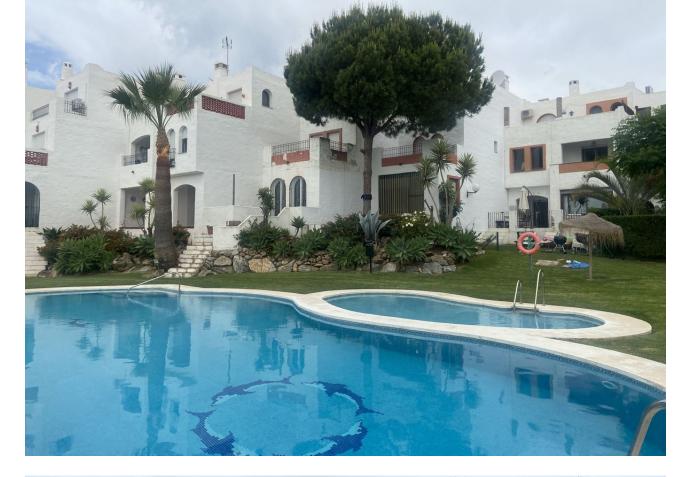

## Sales - House - Bel Air 426.000€

Bel Air House

Community: 2,160 EUR / year IBI: 500 EUR / year Rubbish: 128 EUR / year

4

3.5

241 m2

50 m<sup>2</sup>

Spacious family townhouse located in the Water Gardens urbanisation in Bel Air, within easy walking distance to several supermarkets and amenitites, and just 10 minutes walk to the beach. This house has a desired position just in front of the common swimming pool, with only a few steps down from your own terrace. The house also has a large private garden at the entrance of the house. Accomodation constss of: Ground floor: hallway, wide living room with fireplace and exit to the covered terrace, large kitchen where the previous utility room has been incorporated into the kitchen, guest toilet. First floor: bedroom with en-suite bathroom and exit to a private terrace with views to the sea and the gardenes, 2 guest bedrooms, one family bathroom. Second floor: One large bedroom with en-suite bathroom and exit to a large solarium terrace with open views to the sea and the mountains. Also another terrace with mountain views. There is plenty of parking spaces on the private road within the urbanisation (right outside the house). This house is in good working condition and is one of the largest properties within the urbanisation. It also has great potential for refurbishment to a more comtemporary house.