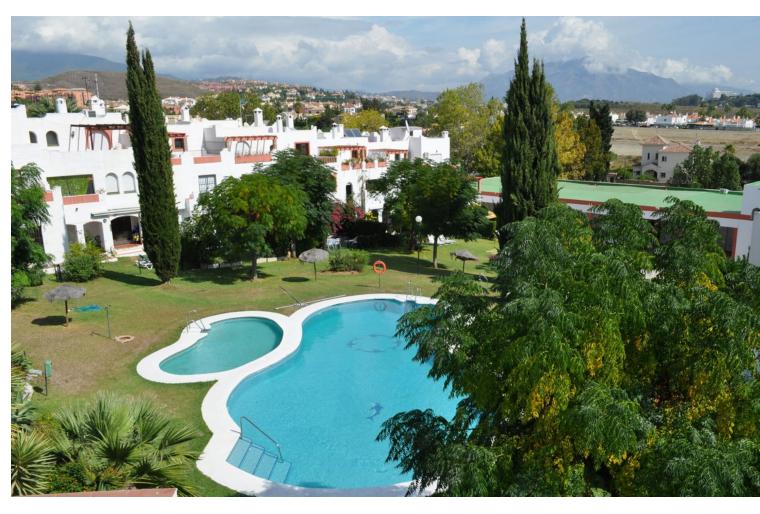

## Sales - House - Bel Air 426.000€

Bel Air House

Community: 2,160 EUR / year IBI: 500 EUR / year Rubbish: 128 EUR / year

4

3.5

241 m2

50 m<sup>2</sup>

Spacious family townhouse located in the Water Gardens urbanisation in Bel Air, within easy walking distance to several supermarkets and amenitites, and just 10 minutes walk to the beach. This house has a desired position just in front of the common swimming pool, with only a few steps down from your own terrace. The house also has a large private garden at the entrance of the house. Accomodation constss of: Ground floor: hallway, wide living room with fireplace and exit to the covered terrace, large kitchen where the previous utility room has been incorporated into the kitchen, guest toilet. First floor: bedroom with en-suite bathroom and exit to a private terrace with views to the sea and the gardenes, 2 guest bedrooms, one family bathroom. Second floor: One large bedroom with en-suite bathroom and exit to a large solarium terrace with open views to the sea and the mountains. Also another terrace with mountain views. There is plenty of parking spaces on the private road within the urbanisation (right outside the house). This house is in good working condition and is one of the largest properties within the urbanisation. It also has great potential for refurbishment to a more comtemporary house.