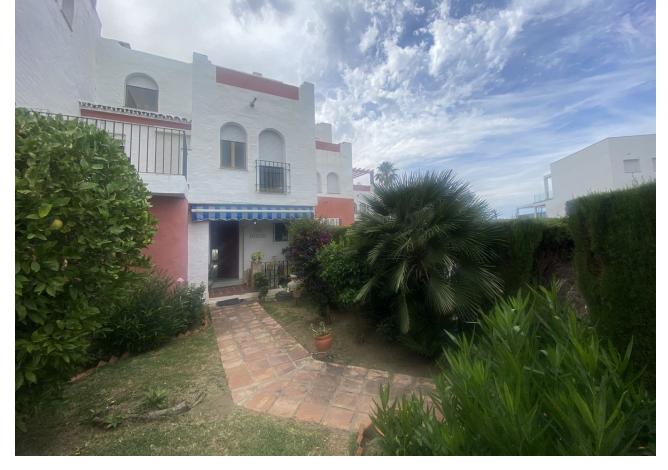

## Sales - House - Bel Air 426.000€

Bel Air House

Community: 2,160 EUR / year IBI: 500 EUR / year Rubbish: 128 EUR / year

4

3.5

241 m2

50 m<sup>2</sup>

Spacious family townhouse located in the Water Gardens urbanisation in Bel Air, within easy walking distance to several supermarkets and amenitites, and just 10 minutes walk to the beach. This house has a desired position just in front of the common swimming pool, with only a few steps down from your own terrace. The house also has a large private garden at the entrance of the house. Accomodation constss of: Ground floor: hallway, wide living room with fireplace and exit to the covered terrace, large kitchen where the previous utility room has been incorporated into the kitchen, guest toilet. First floor: bedroom with en-suite bathroom and exit to a private terrace with views to the sea and the gardenes, 2 guest bedrooms, one family bathroom. Second floor: One large bedroom with en-suite bathroom and exit to a large solarium terrace with open views to the sea and the mountains. Also another terrace with mountain views. There is plenty of parking spaces on the private road within the urbanisation (right outside the house). This house is in good working condition and is one of the largest properties within the urbanisation. It also has great potential for refurbishment to a more comtemporary house.