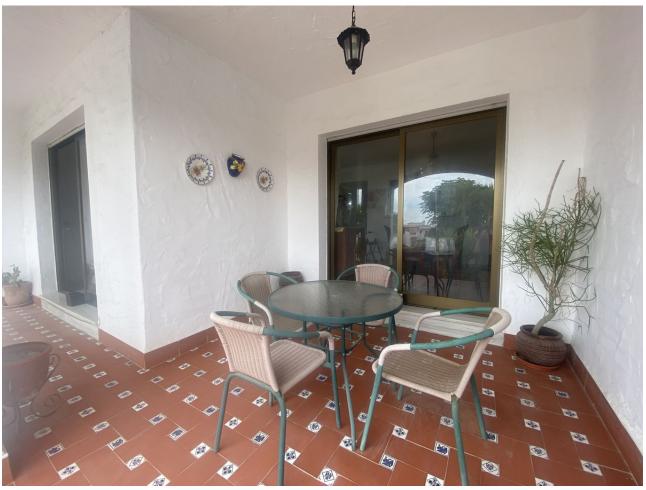

## Sales - House - Bel Air 426.000€

Bel Air House

Community: 2,160 EUR / year IBI: 500 EUR / year Rubbish: 128 EUR / year

4

3.5

241 m2

50 m<sup>2</sup>

Spacious family townhouse located in the Water Gardens urbanisation in Bel Air, within easy walking distance to several supermarkets and amenitites, and just 10 minutes walk to the beach. This house has a desired position just in front of the common swimming pool, with only a few steps down from your own terrace. The house also has a large private garden at the entrance of the house. Accomodation constss of: Ground floor: hallway, wide living room with fireplace and exit to the covered terrace, large kitchen where the previous utility room has been incorporated into the kitchen, guest toilet. First floor: bedroom with en-suite bathroom and exit to a private terrace with views to the sea and the gardenes, 2 guest bedrooms, one family bathroom. Second floor: One large bedroom with en-suite bathroom and exit to a large solarium terrace with open views to the sea and the mountains. Also another terrace with mountain views. There is plenty of parking spaces on the private road within the urbanisation (right outside the house). This house is in good working condition and is one of the largest properties within the urbanisation. It also has great potential for refurbishment to a more comtemporary house.