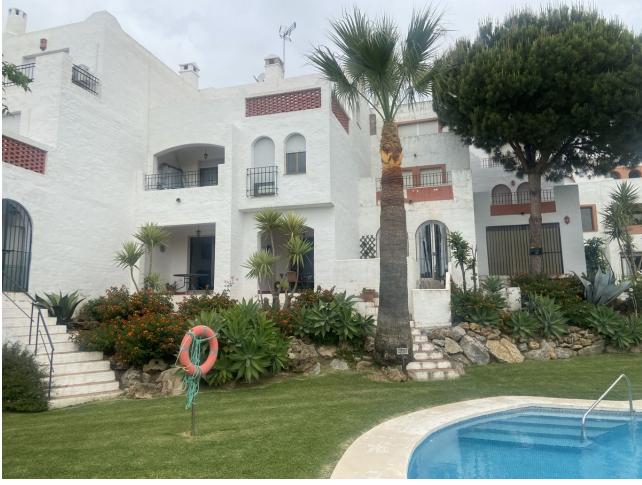

## Sales - House - Bel Air 426.000€

Bel Air House

Community: 2,160 EUR / year IBI: 500 EUR / year Rubbish: 128 EUR / year

4

3.5

241 m2

50 m<sup>2</sup>

Spacious family townhouse located in the Water Gardens urbanisation in Bel Air, within easy walking distance to several supermarkets and amenitites, and just 10 minutes walk to the beach. This house has a desired position just in front of the common swimming pool, with only a few steps down from your own terrace. The house also has a large private garden at the entrance of the house. Accomodation constss of: Ground floor: hallway, wide living room with fireplace and exit to the covered terrace, large kitchen where the previous utility room has been incorporated into the kitchen, guest toilet. First floor: bedroom with en-suite bathroom and exit to a private terrace with views to the sea and the gardenes, 2 guest bedrooms, one family bathroom. Second floor: One large bedroom with en-suite bathroom and exit to a large solarium terrace with open views to the sea and the mountains. Also another terrace with mountain views. There is plenty of parking spaces on the private road within the urbanisation (right outside the house). This house is in good working condition and is one of the largest properties within the urbanisation. It also has great potential for refurbishment to a more comtemporary house.