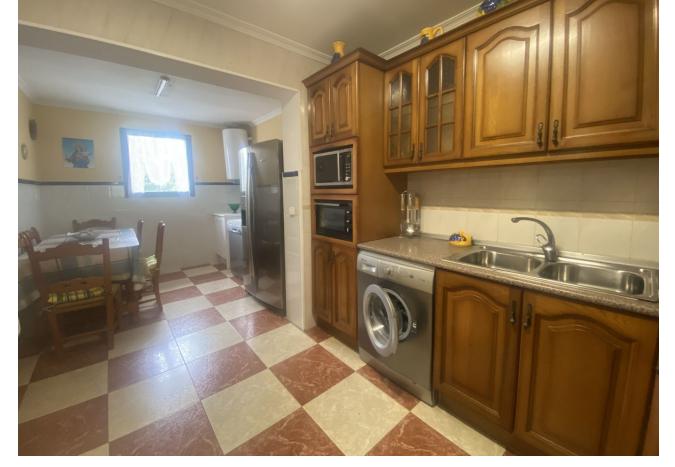

## Sales - House - Bel Air 426.000€

Bel Air House

Community: 2,160 EUR / year IBI: 500 EUR / year Rubbish: 128 EUR / year

4

3.5

241 m2

50 m<sup>2</sup>

Spacious family townhouse located in the Water Gardens urbanisation in Bel Air, within easy walking distance to several supermarkets and amenitites, and just 10 minutes walk to the beach. This house has a desired position just in front of the common swimming pool, with only a few steps down from your own terrace. The house also has a large private garden at the entrance of the house. Accomodation constss of: Ground floor: hallway, wide living room with fireplace and exit to the covered terrace, large kitchen where the previous utility room has been incorporated into the kitchen, guest toilet. First floor: bedroom with en-suite bathroom and exit to a private terrace with views to the sea and the gardenes, 2 guest bedrooms, one family bathroom. Second floor: One large bedroom with en-suite bathroom and exit to a large solarium terrace with open views to the sea and the mountains. Also another terrace with mountain views. There is plenty of parking spaces on the private road within the urbanisation (right outside the house). This house is in good working condition and is one of the largest properties within the urbanisation. It also has great potential for refurbishment to a more comtemporary house.