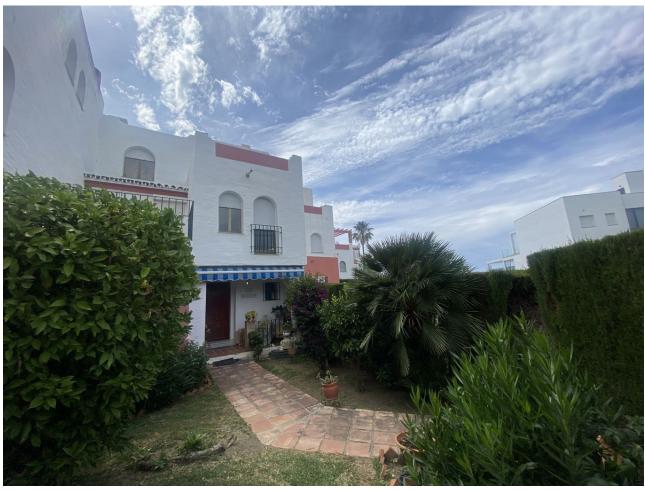

## Sales - House - Bel Air 426.000€

Bel Air House

Community: 2,160 EUR / year IBI: 500 EUR / year Rubbish: 128 EUR / year

4

3.5

241 m2

50 m<sup>2</sup>

Spacious family townhouse located in the Water Gardens urbanisation in Bel Air, within easy walking distance to several supermarkets and amenitites, and just 10 minutes walk to the beach. This house has a desired position just in front of the common swimming pool, with only a few steps down from your own terrace. The house also has a large private garden at the entrance of the house. Accomodation constss of: Ground floor: hallway, wide living room with fireplace and exit to the covered terrace, large kitchen where the previous utility room has been incorporated into the kitchen, guest toilet. First floor: bedroom with en-suite bathroom and exit to a private terrace with views to the sea and the gardenes, 2 guest bedrooms, one family bathroom. Second floor: One large bedroom with en-suite bathroom and exit to a large solarium terrace with open views to the sea and the mountains. Also another terrace with mountain views. There is plenty of parking spaces on the private road within the urbanisation (right outside the house). This house is in good working condition and is one of the largest properties within the urbanisation. It also has great potential for refurbishment to a more comtemporary house.