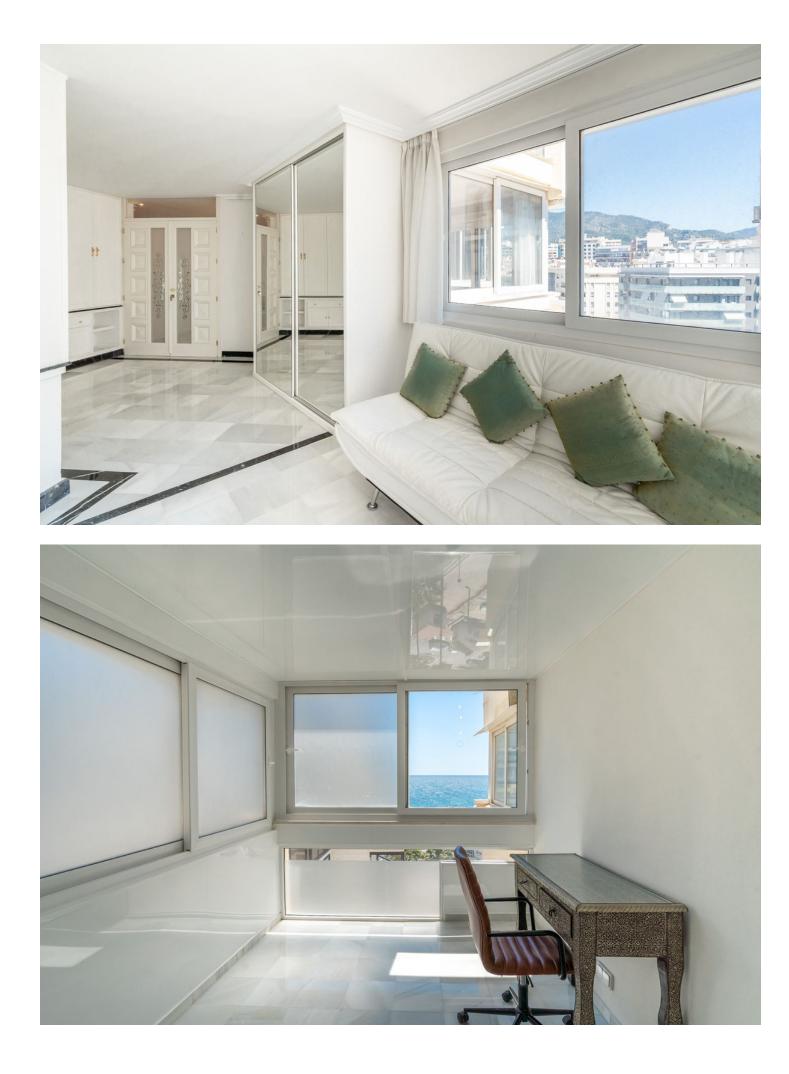

## Apartment

Community: 4,560 EUR / year IBI: 2,000 EUR / year

Rubbish: 250 EUR / year

196 m2

Unique opportunity to acquire this unique property on the beachfront and the Paseo Marítimo in Marbella. The apartment consists of two apartments physically joined into one and offers on the ground floor: living room - dining room with access to the glazed terrace with glass curtains, master bedroom with its bathroom en suite, fully equipped kitchen, dressing room / office, another bedroom and another bathroom, TV room or another small living room with its independent kitchen. On the upper floor there is another very spacious bedroom with its bathroom en suite. All the rooms of the property offer magnificent views over the Mediterranean Sea, Africa and Gibraltar. The property was completely renovated a few years ago and is ready to move into. The community has 24 hour security and 3 swimming pools. Parking space available for [55,000]

| Setting<br>Beachfront<br>Town<br>Beachside<br>Port<br>Close To Shops<br>Close To Sea<br>Close To Schools<br>Marina<br>Front Line Beach Complex | Orientation<br>South                       | Condition<br>Excellent                                                                                                                                                     | Pool<br>Communal           |
|------------------------------------------------------------------------------------------------------------------------------------------------|--------------------------------------------|----------------------------------------------------------------------------------------------------------------------------------------------------------------------------|----------------------------|
| Climate Control                                                                                                                                | Views<br>Sea<br>Beach<br>Port<br>Panoramic | Features<br>Covered Terrace<br>Lift<br>Fitted Wardrobes<br>Near Transport<br>Private Terrace<br>Ensuite Bathroom<br>Marble Flooring<br>Double Glazing<br>24 Hour Reception | Furniture<br>Not Furnished |
| Kitchen<br>Fully Fitted                                                                                                                        | Security<br>24 Hour Security               | Parking<br>Vinderground                                                                                                                                                    | Category<br>Beachfront     |