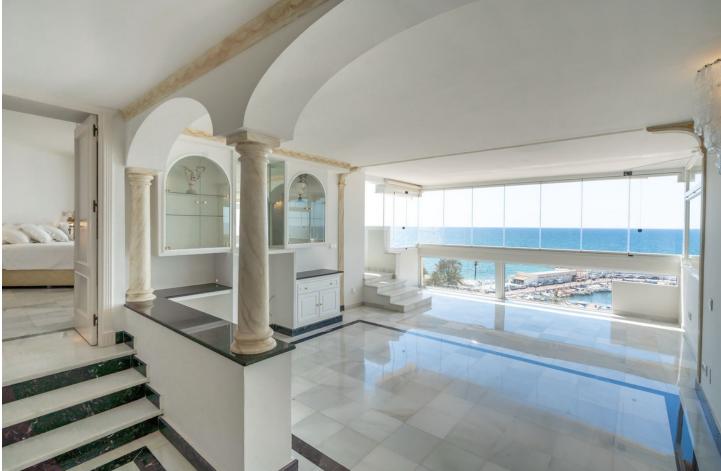

## Apartment

Community: 4,560 EUR / year IBI: 2,000 EUR / year

Rubbish: 250 EUR / year

196 m2

Unique opportunity to acquire this unique property on the beachfront and the Paseo Marítimo in Marbella. The apartment consists of two apartments physically joined into one and offers on the ground floor: living room - dining room with access to the glazed terrace with glass curtains, master bedroom with its bathroom en suite, fully equipped kitchen, dressing room / office, another bedroom and another bathroom, TV room or another small living room with its independent kitchen. On the upper floor there is another very spacious bedroom with its bathroom en suite. All the rooms of the property offer magnificent views over the Mediterranean Sea, Africa and Gibraltar. The property was completely renovated a few years ago and is ready to move into. The community has 24 hour security and 3 swimming pools. Parking space available for [55,000]

| Setting<br>Beachfront<br>Town<br>Beachside<br>Port<br>Close To Shops<br>Close To Sea<br>Close To Schools<br>Marina<br>Front Line Beach Complex | Orientation<br>South                       | Condition<br>Excellent                                                                                                                                                     | Pool<br>Communal           |
|------------------------------------------------------------------------------------------------------------------------------------------------|--------------------------------------------|----------------------------------------------------------------------------------------------------------------------------------------------------------------------------|----------------------------|
| Climate Control                                                                                                                                | Views<br>Sea<br>Beach<br>Port<br>Panoramic | Features<br>Covered Terrace<br>Lift<br>Fitted Wardrobes<br>Near Transport<br>Private Terrace<br>Ensuite Bathroom<br>Marble Flooring<br>Double Glazing<br>24 Hour Reception | Furniture<br>Not Furnished |
| Kitchen<br>Fully Fitted                                                                                                                        | Security<br>24 Hour Security               | Parking<br>Vinderground                                                                                                                                                    | Category<br>Beachfront     |