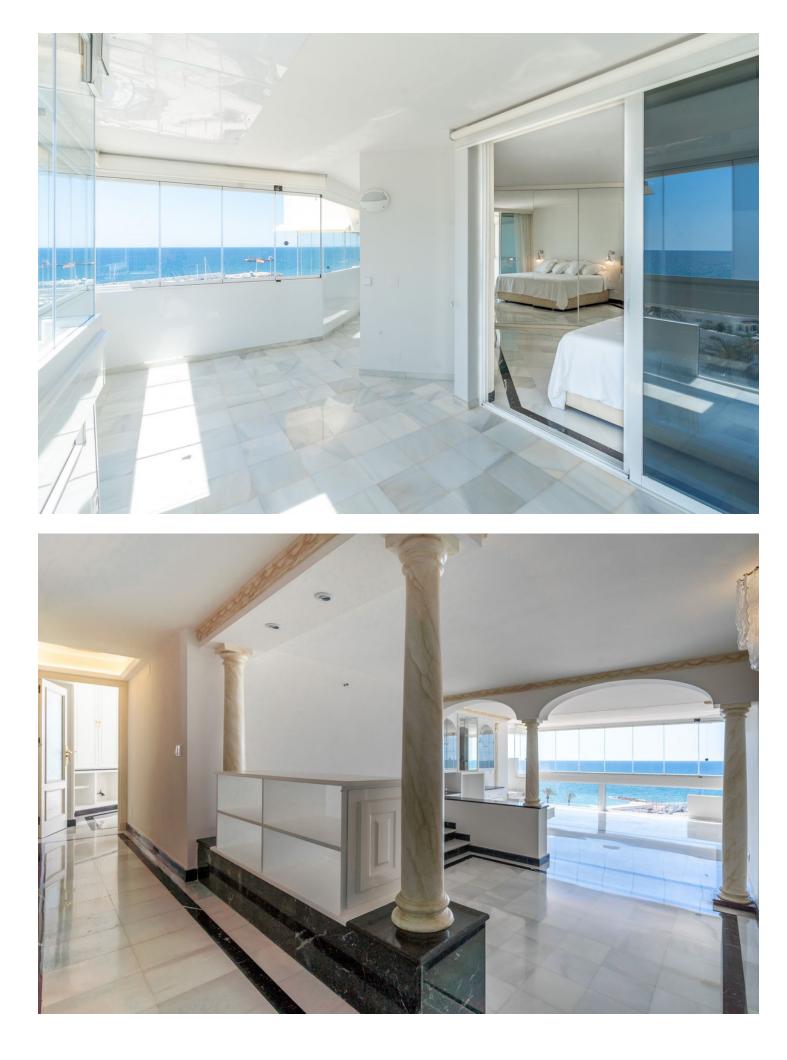

## Apartment

Community: 4,560 EUR / year IBI: 2,000 EUR / year

Rubbish: 250 EUR / year

196 m2

Unique opportunity to acquire this unique property on the beachfront and the Paseo Marítimo in Marbella. The apartment consists of two apartments physically joined into one and offers on the ground floor: living room - dining room with access to the glazed terrace with glass curtains, master bedroom with its bathroom en suite, fully equipped kitchen, dressing room / office, another bedroom and another bathroom, TV room or another small living room with its independent kitchen. On the upper floor there is another very spacious bedroom with its bathroom en suite. All the rooms of the property offer magnificent views over the Mediterranean Sea, Africa and Gibraltar. The property was completely renovated a few years ago and is ready to move into. The community has 24 hour security and 3 swimming pools. Parking space available for [55,000]

| Setting<br>Beachfront<br>Town<br>Beachside<br>Port<br>Close To Shops<br>Close To Sea<br>Close To Schools<br>Marina<br>Front Line Beach Complex | Orientation<br>South                       | Condition<br>Excellent                                                                                                                                                     | Pool<br>Communal           |
|------------------------------------------------------------------------------------------------------------------------------------------------|--------------------------------------------|----------------------------------------------------------------------------------------------------------------------------------------------------------------------------|----------------------------|
| Climate Control                                                                                                                                | Views<br>Sea<br>Beach<br>Port<br>Panoramic | Features<br>Covered Terrace<br>Lift<br>Fitted Wardrobes<br>Near Transport<br>Private Terrace<br>Ensuite Bathroom<br>Marble Flooring<br>Double Glazing<br>24 Hour Reception | Furniture<br>Not Furnished |
| Kitchen<br>Fully Fitted                                                                                                                        | Security<br>24 Hour Security               | Parking<br>Vinderground                                                                                                                                                    | Category<br>Beachfront     |