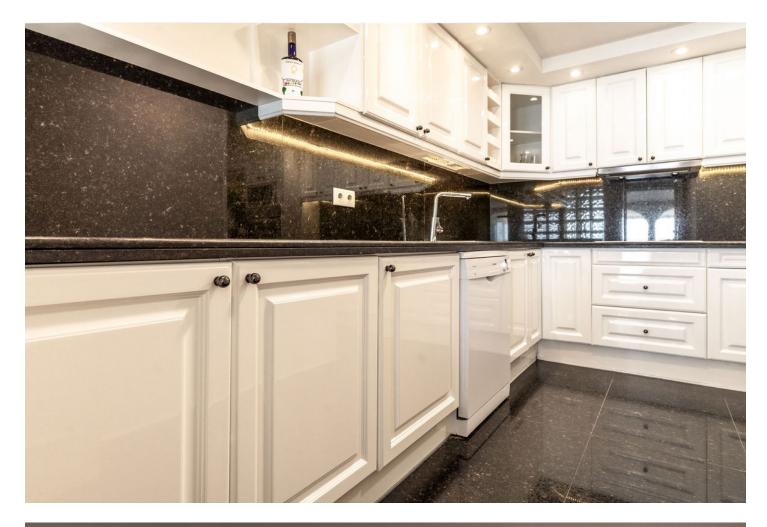

## Apartment

Community: 4,560 EUR / year IBI: 2,000 EUR / year

Rubbish: 250 EUR / year

196 m2

Unique opportunity to acquire this unique property on the beachfront and the Paseo Marítimo in Marbella. The apartment consists of two apartments physically joined into one and offers on the ground floor: living room - dining room with access to the glazed terrace with glass curtains, master bedroom with its bathroom en suite, fully equipped kitchen, dressing room / office, another bedroom and another bathroom, TV room or another small living room with its independent kitchen. On the upper floor there is another very spacious bedroom with its bathroom en suite. All the rooms of the property offer magnificent views over the Mediterranean Sea, Africa and Gibraltar. The property was completely renovated a few years ago and is ready to move into. The community has 24 hour security and 3 swimming pools. Parking space available for [55,000]

| Setting<br>Beachfront<br>Town<br>Beachside<br>Port<br>Close To Shops<br>Close To Sea<br>Close To Schools<br>Marina<br>Front Line Beach Complex | Orientation<br>South                       | Condition<br>Excellent                                                                                                                                                     | Pool<br>Communal           |
|------------------------------------------------------------------------------------------------------------------------------------------------|--------------------------------------------|----------------------------------------------------------------------------------------------------------------------------------------------------------------------------|----------------------------|
| Climate Control                                                                                                                                | Views<br>Sea<br>Beach<br>Port<br>Panoramic | Features<br>Covered Terrace<br>Lift<br>Fitted Wardrobes<br>Near Transport<br>Private Terrace<br>Ensuite Bathroom<br>Marble Flooring<br>Double Glazing<br>24 Hour Reception | Furniture<br>Not Furnished |
| Kitchen<br>Fully Fitted                                                                                                                        | Security<br>24 Hour Security               | Parking<br>Vinderground                                                                                                                                                    | Category<br>Beachfront     |