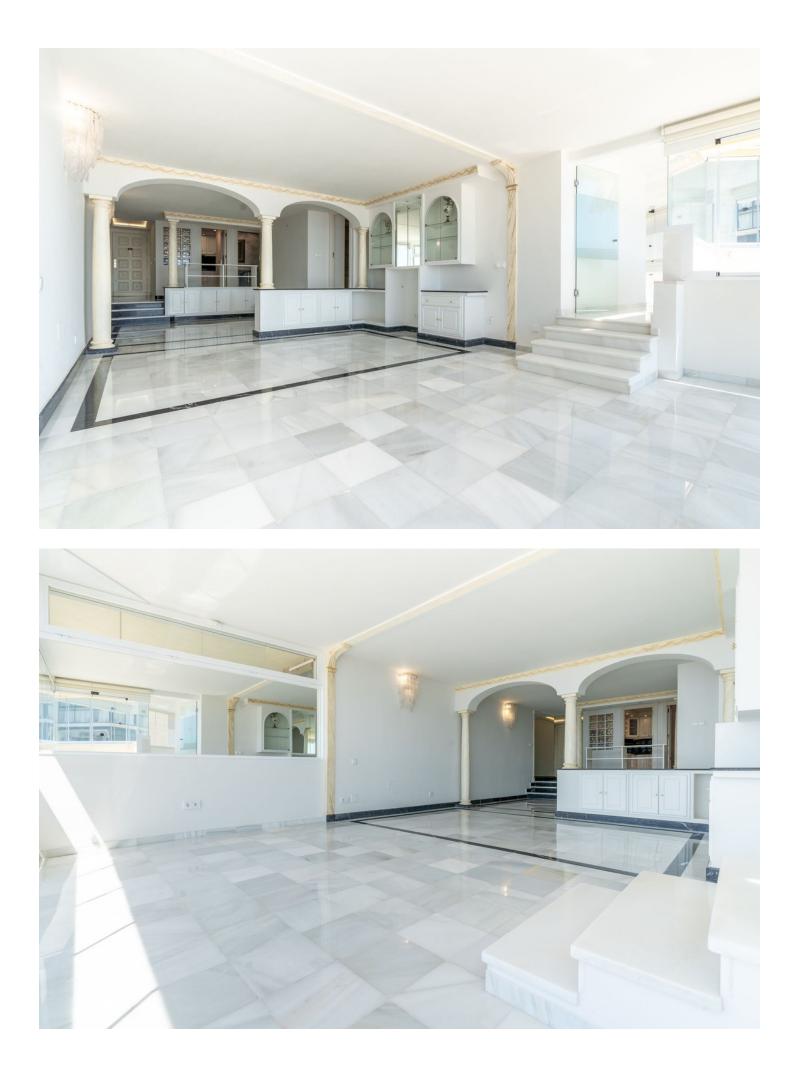

## Apartment

Community: 4,560 EUR / year IBI: 2,000 EUR / year

Rubbish: 250 EUR / year

196 m2

Unique opportunity to acquire this unique property on the beachfront and the Paseo Marítimo in Marbella. The apartment consists of two apartments physically joined into one and offers on the ground floor: living room - dining room with access to the glazed terrace with glass curtains, master bedroom with its bathroom en suite, fully equipped kitchen, dressing room / office, another bedroom and another bathroom, TV room or another small living room with its independent kitchen. On the upper floor there is another very spacious bedroom with its bathroom en suite. All the rooms of the property offer magnificent views over the Mediterranean Sea, Africa and Gibraltar. The property was completely renovated a few years ago and is ready to move into. The community has 24 hour security and 3 swimming pools. Parking space available for [55,000]

| Setting<br>Beachfront<br>Town<br>Beachside<br>Port<br>Close To Shops<br>Close To Sea<br>Close To Schools<br>Marina<br>Front Line Beach Complex | Orientation<br>South                       | Condition<br>Excellent                                                                                                                                                     | Pool<br>Communal           |
|------------------------------------------------------------------------------------------------------------------------------------------------|--------------------------------------------|----------------------------------------------------------------------------------------------------------------------------------------------------------------------------|----------------------------|
| Climate Control                                                                                                                                | Views<br>Sea<br>Beach<br>Port<br>Panoramic | Features<br>Covered Terrace<br>Lift<br>Fitted Wardrobes<br>Near Transport<br>Private Terrace<br>Ensuite Bathroom<br>Marble Flooring<br>Double Glazing<br>24 Hour Reception | Furniture<br>Not Furnished |
| Kitchen<br>Fully Fitted                                                                                                                        | Security<br>24 Hour Security               | Parking<br>Vinderground                                                                                                                                                    | Category<br>Beachfront     |