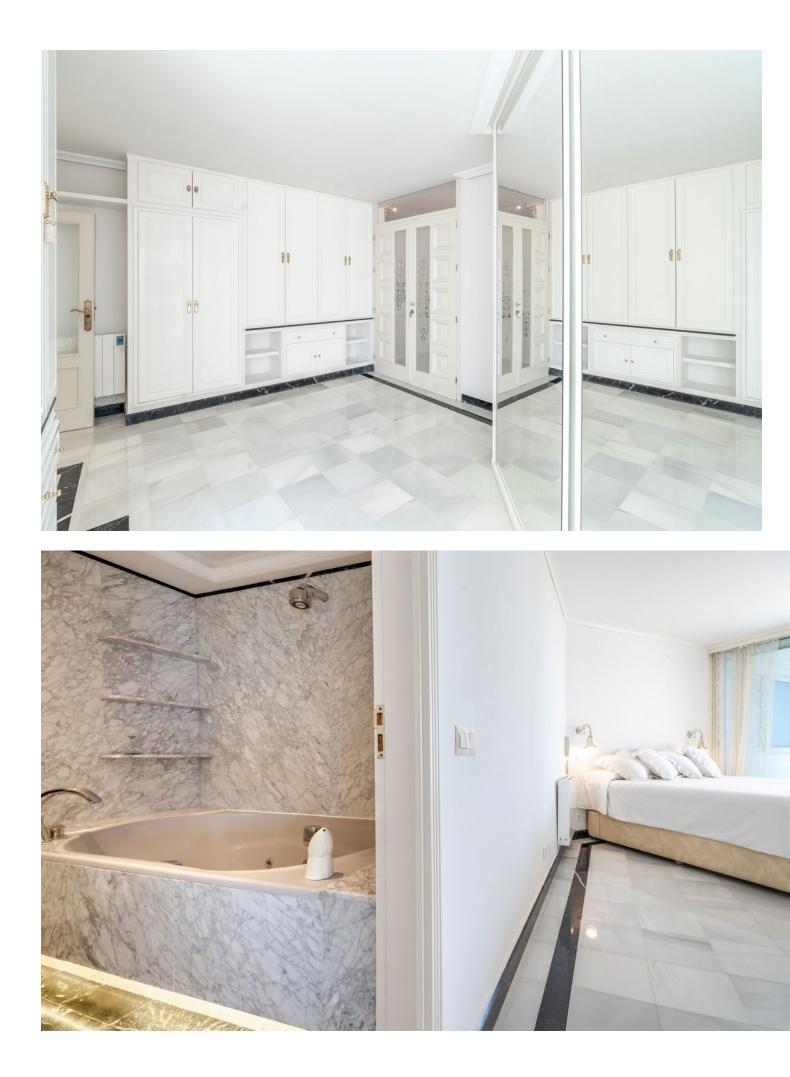

## Apartment

Community: 4,560 EUR / year IBI: 2,000 EUR / year

Rubbish: 250 EUR / year

196 m2

Unique opportunity to acquire this unique property on the beachfront and the Paseo Marítimo in Marbella. The apartment consists of two apartments physically joined into one and offers on the ground floor: living room - dining room with access to the glazed terrace with glass curtains, master bedroom with its bathroom en suite, fully equipped kitchen, dressing room / office, another bedroom and another bathroom, TV room or another small living room with its independent kitchen. On the upper floor there is another very spacious bedroom with its bathroom en suite. All the rooms of the property offer magnificent views over the Mediterranean Sea, Africa and Gibraltar. The property was completely renovated a few years ago and is ready to move into. The community has 24 hour security and 3 swimming pools. Parking space available for [55,000]

| Setting<br>Beachfront<br>Town<br>Beachside<br>Port<br>Close To Shops<br>Close To Sea<br>Close To Schools<br>Marina<br>Front Line Beach Complex | Orientation<br>South                       | Condition<br>Excellent                                                                                                                                                     | Pool<br>Communal           |
|------------------------------------------------------------------------------------------------------------------------------------------------|--------------------------------------------|----------------------------------------------------------------------------------------------------------------------------------------------------------------------------|----------------------------|
| Climate Control                                                                                                                                | Views<br>Sea<br>Beach<br>Port<br>Panoramic | Features<br>Covered Terrace<br>Lift<br>Fitted Wardrobes<br>Near Transport<br>Private Terrace<br>Ensuite Bathroom<br>Marble Flooring<br>Double Glazing<br>24 Hour Reception | Furniture<br>Not Furnished |
| Kitchen<br>Fully Fitted                                                                                                                        | Security<br>24 Hour Security               | Parking<br>Vinderground                                                                                                                                                    | Category<br>Beachfront     |