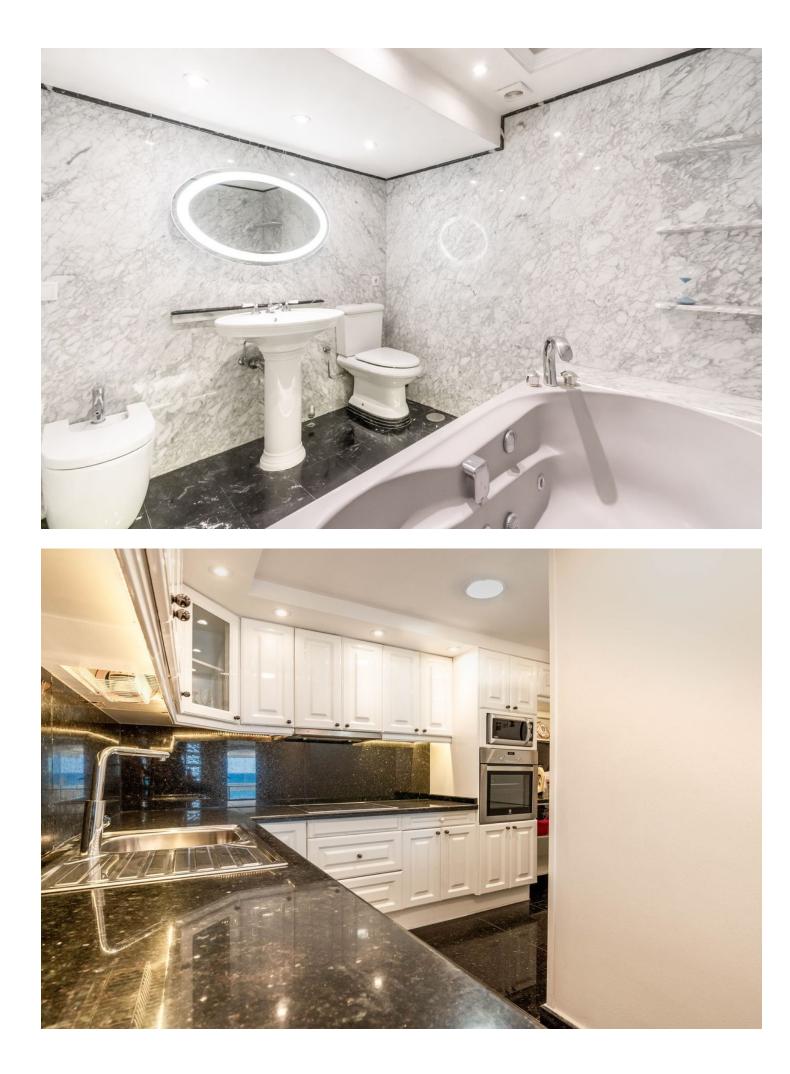

## Apartment

Community: 4,560 EUR / year IBI: 2,000 EUR / year

Rubbish: 250 EUR / year

196 m2

Unique opportunity to acquire this unique property on the beachfront and the Paseo Marítimo in Marbella. The apartment consists of two apartments physically joined into one and offers on the ground floor: living room - dining room with access to the glazed terrace with glass curtains, master bedroom with its bathroom en suite, fully equipped kitchen, dressing room / office, another bedroom and another bathroom, TV room or another small living room with its independent kitchen. On the upper floor there is another very spacious bedroom with its bathroom en suite. All the rooms of the property offer magnificent views over the Mediterranean Sea, Africa and Gibraltar. The property was completely renovated a few years ago and is ready to move into. The community has 24 hour security and 3 swimming pools. Parking space available for [55,000]

| Setting<br>Beachfront<br>Town<br>Beachside<br>Port<br>Close To Shops<br>Close To Sea<br>Close To Schools<br>Marina<br>Front Line Beach Complex | Orientation<br>South                       | Condition<br>Excellent                                                                                                                                                     | Pool<br>Communal           |
|------------------------------------------------------------------------------------------------------------------------------------------------|--------------------------------------------|----------------------------------------------------------------------------------------------------------------------------------------------------------------------------|----------------------------|
| Climate Control                                                                                                                                | Views<br>Sea<br>Beach<br>Port<br>Panoramic | Features<br>Covered Terrace<br>Lift<br>Fitted Wardrobes<br>Near Transport<br>Private Terrace<br>Ensuite Bathroom<br>Marble Flooring<br>Double Glazing<br>24 Hour Reception | Furniture<br>Not Furnished |
| Kitchen<br>Fully Fitted                                                                                                                        | Security<br>24 Hour Security               | Parking<br>Vinderground                                                                                                                                                    | Category<br>Beachfront     |