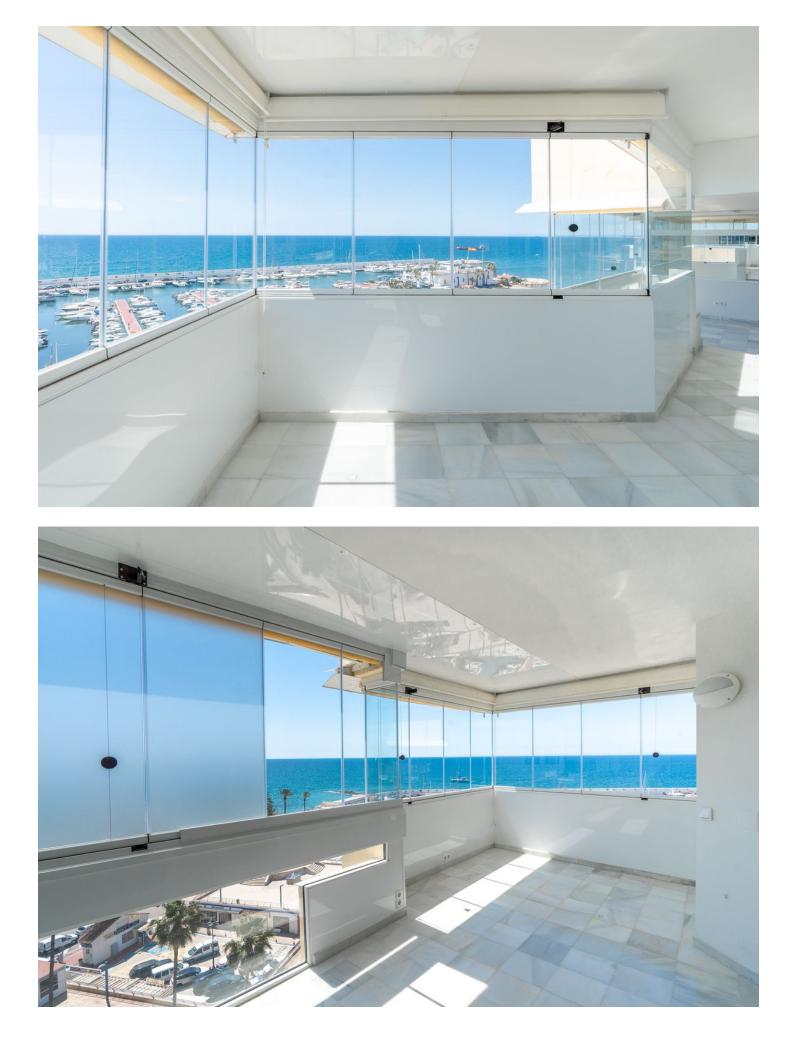

## Apartment

Community: 4,560 EUR / year IBI: 2,000 EUR / year

Rubbish: 250 EUR / year

196 m2

Unique opportunity to acquire this unique property on the beachfront and the Paseo Marítimo in Marbella. The apartment consists of two apartments physically joined into one and offers on the ground floor: living room - dining room with access to the glazed terrace with glass curtains, master bedroom with its bathroom en suite, fully equipped kitchen, dressing room / office, another bedroom and another bathroom, TV room or another small living room with its independent kitchen. On the upper floor there is another very spacious bedroom with its bathroom en suite. All the rooms of the property offer magnificent views over the Mediterranean Sea, Africa and Gibraltar. The property was completely renovated a few years ago and is ready to move into. The community has 24 hour security and 3 swimming pools. Parking space available for [55,000]

| Setting<br>Beachfront<br>Town<br>Beachside<br>Port<br>Close To Shops<br>Close To Sea<br>Close To Schools<br>Marina<br>Front Line Beach Complex | Orientation<br>South                       | Condition<br>Excellent                                                                                                                                                     | Pool<br>Communal           |
|------------------------------------------------------------------------------------------------------------------------------------------------|--------------------------------------------|----------------------------------------------------------------------------------------------------------------------------------------------------------------------------|----------------------------|
| Climate Control                                                                                                                                | Views<br>Sea<br>Beach<br>Port<br>Panoramic | Features<br>Covered Terrace<br>Lift<br>Fitted Wardrobes<br>Near Transport<br>Private Terrace<br>Ensuite Bathroom<br>Marble Flooring<br>Double Glazing<br>24 Hour Reception | Furniture<br>Not Furnished |
| Kitchen<br>Fully Fitted                                                                                                                        | Security<br>24 Hour Security               | Parking<br>Vinderground                                                                                                                                                    | Category<br>Beachfront     |