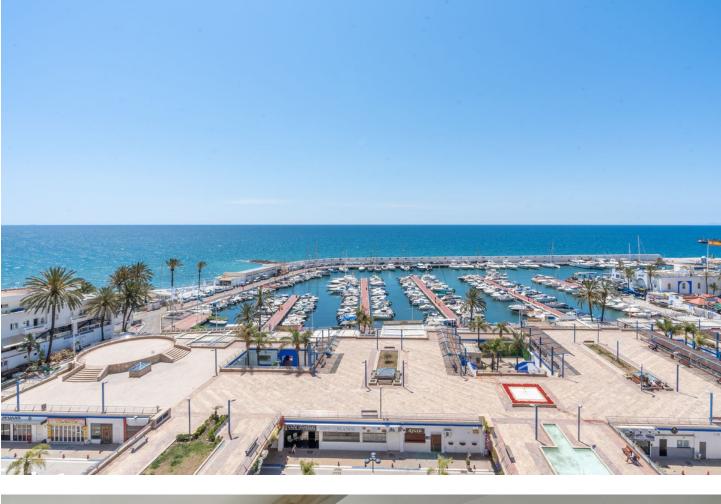

## Apartment

Community: 4,560 EUR / year IBI: 2,000 EUR / year

Rubbish: 250 EUR / year

196 m2

Unique opportunity to acquire this unique property on the beachfront and the Paseo Marítimo in Marbella. The apartment consists of two apartments physically joined into one and offers on the ground floor: living room - dining room with access to the glazed terrace with glass curtains, master bedroom with its bathroom en suite, fully equipped kitchen, dressing room / office, another bedroom and another bathroom, TV room or another small living room with its independent kitchen. On the upper floor there is another very spacious bedroom with its bathroom en suite. All the rooms of the property offer magnificent views over the Mediterranean Sea, Africa and Gibraltar. The property was completely renovated a few years ago and is ready to move into. The community has 24 hour security and 3 swimming pools. Parking space available for [55,000]

| Setting<br>Beachfront<br>Town<br>Beachside<br>Port<br>Close To Shops<br>Close To Sea<br>Close To Schools<br>Marina<br>Front Line Beach Complex | Orientation<br>South                       | Condition<br>Excellent                                                                                                                                                     | Pool<br>Communal           |
|------------------------------------------------------------------------------------------------------------------------------------------------|--------------------------------------------|----------------------------------------------------------------------------------------------------------------------------------------------------------------------------|----------------------------|
| Climate Control                                                                                                                                | Views<br>Sea<br>Beach<br>Port<br>Panoramic | Features<br>Covered Terrace<br>Lift<br>Fitted Wardrobes<br>Near Transport<br>Private Terrace<br>Ensuite Bathroom<br>Marble Flooring<br>Double Glazing<br>24 Hour Reception | Furniture<br>Not Furnished |
| Kitchen<br>Fully Fitted                                                                                                                        | Security<br>24 Hour Security               | Parking<br>Vinderground                                                                                                                                                    | Category<br>Beachfront     |