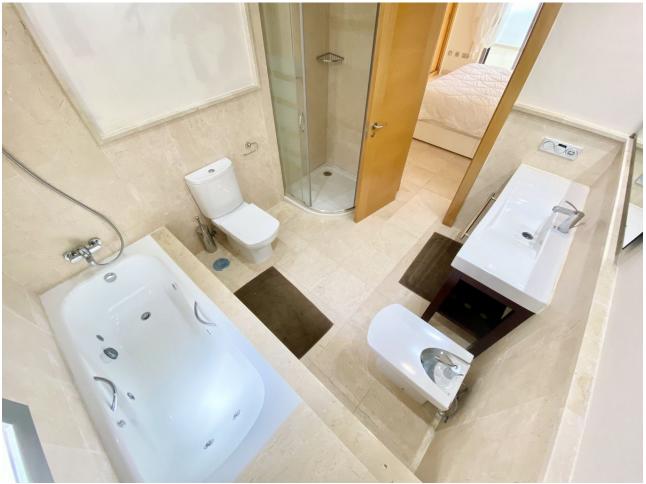

## Sales - Apartment - Benahavís 345.000€

Benahavís Apartment

2

2

120 m2

Great southwest facing unit in a well maintained gated urbanisation. Nice sunlight thanks to its orientation and upper floor. Open views to the sea, Los Flamingos golf course and Sierra Bermeja mountains. Spacious interior with a nice layout, and two terraces (covered and open). The development has two infinity pools with panoramic views, padel tennis courts and well maintained gardens. There is a huge private underground parking (53m2), a storage room, and an extra spot destined for a golf buggy, all included in the price. You can walk to the magical 5\* Villa Padierna hotel with several restaurants and a 2000m2 spa, and to the Los Flamingos golf course. All amenities such as a commercial area, the beaches of Costalita and beach clubs are 5mn away by car. A must see!