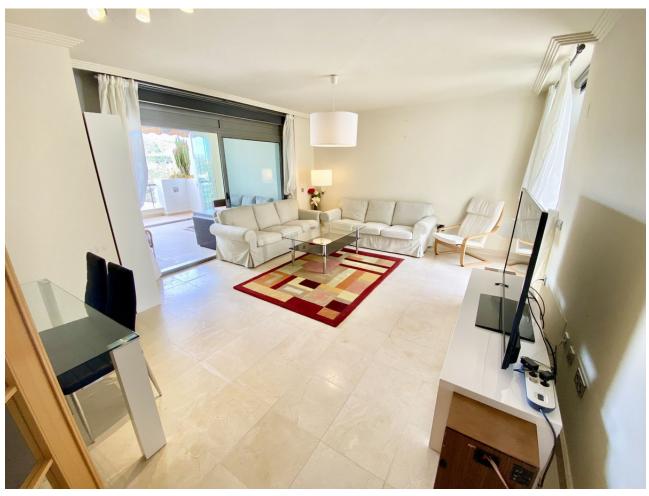

## Sales - Apartment - Benahavís 345.000€

Benahavís Apartment

2

2

120 m2

Great southwest facing unit in a well maintained gated urbanisation. Nice sunlight thanks to its orientation and upper floor. Open views to the sea, Los Flamingos golf course and Sierra Bermeja mountains. Spacious interior with a nice layout, and two terraces (covered and open). The development has two infinity pools with panoramic views, padel tennis courts and well maintained gardens. There is a huge private underground parking (53m2), a storage room, and an extra spot destined for a golf buggy, all included in the price. You can walk to the magical 5\* Villa Padierna hotel with several restaurants and a 2000m2 spa, and to the Los Flamingos golf course. All amenities such as a commercial area, the beaches of Costalita and beach clubs are 5mn away by car. A must see!