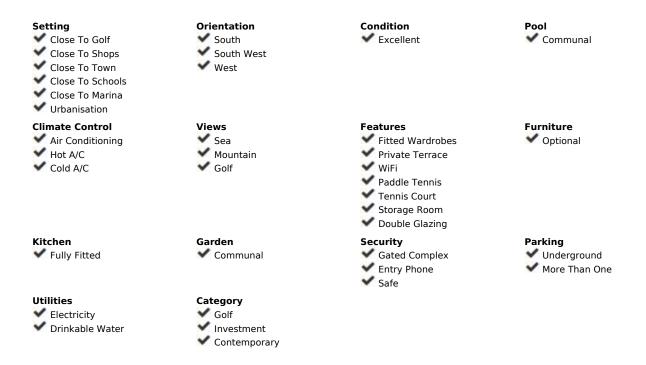

## Sales - Apartment - Benahavís 345.000€

Benahavís Apartment

2

2

120 m2

Great southwest facing unit in a well maintained gated urbanisation. Nice sunlight thanks to its orientation and upper floor. Open views to the sea, Los Flamingos golf course and Sierra Bermeja mountains. Spacious interior with a nice layout, and two terraces (covered and open). The development has two infinity pools with panoramic views, padel tennis courts and well maintained gardens. There is a huge private underground parking (53m2), a storage room, and an extra spot destined for a golf buggy, all included in the price. You can walk to the magical 5\* Villa Padierna hotel with several restaurants and a 2000m2 spa, and to the Los Flamingos golf course. All amenities such as a commercial area, the beaches of Costalita and beach clubs are 5mn away by car. A must see!