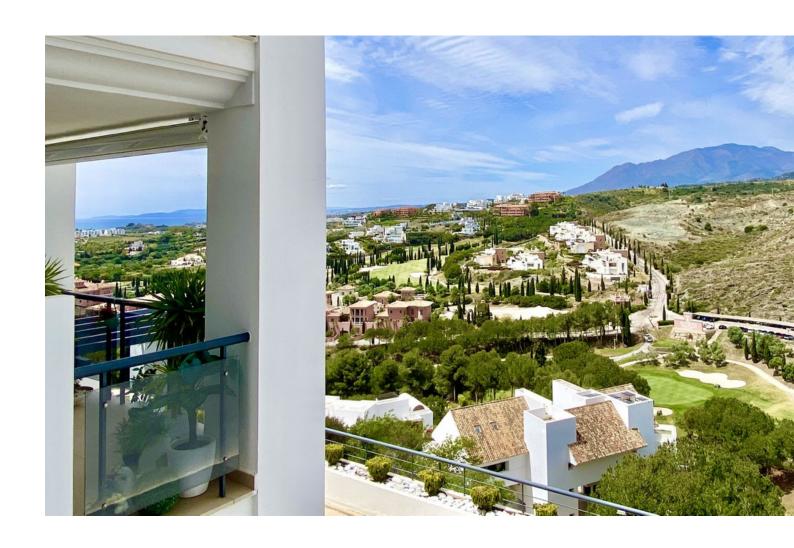

## Sales - Apartment - Benahavís 345.000€

Benahavís Apartment

2

2

120 m2

Great southwest facing unit in a well maintained gated urbanisation. Nice sunlight thanks to its orientation and upper floor. Open views to the sea, Los Flamingos golf course and Sierra Bermeja mountains. Spacious interior with a nice layout, and two terraces (covered and open). The development has two infinity pools with panoramic views, padel tennis courts and well maintained gardens. There is a huge private underground parking (53m2), a storage room, and an extra spot destined for a golf buggy, all included in the price. You can walk to the magical 5\* Villa Padierna hotel with several restaurants and a 2000m2 spa, and to the Los Flamingos golf course. All amenities such as a commercial area, the beaches of Costalita and beach clubs are 5mn away by car. A must see!