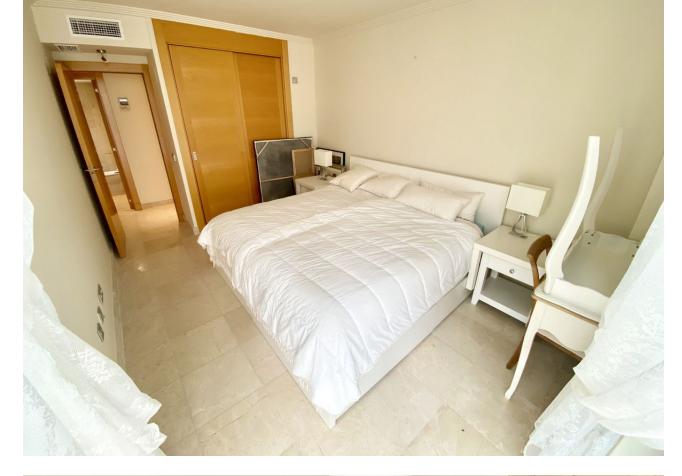

## Sales - Apartment - Benahavís 345.000€

Benahavís Apartment

2

2

120 m2

Great southwest facing unit in a well maintained gated urbanisation. Nice sunlight thanks to its orientation and upper floor. Open views to the sea, Los Flamingos golf course and Sierra Bermeja mountains. Spacious interior with a nice layout, and two terraces (covered and open). The development has two infinity pools with panoramic views, padel tennis courts and well maintained gardens. There is a huge private underground parking (53m2), a storage room, and an extra spot destined for a golf buggy, all included in the price. You can walk to the magical 5\* Villa Padierna hotel with several restaurants and a 2000m2 spa, and to the Los Flamingos golf course. All amenities such as a commercial area, the beaches of Costalita and beach clubs are 5mn away by car. A must see!