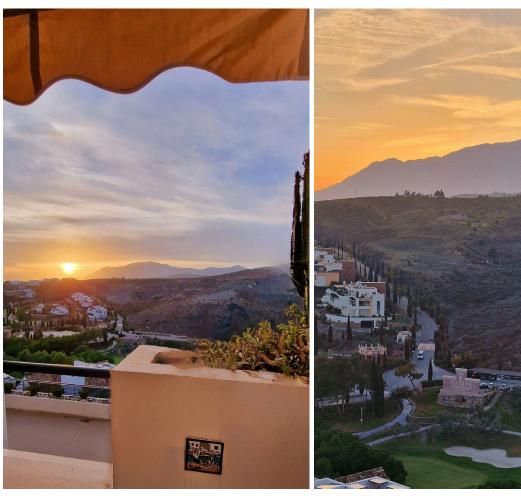

## Sales - Apartment - Benahavís 345.000€

Benahavís Apartment

2

2

120 m2

Great southwest facing unit in a well maintained gated urbanisation. Nice sunlight thanks to its orientation and upper floor. Open views to the sea, Los Flamingos golf course and Sierra Bermeja mountains. Spacious interior with a nice layout, and two terraces (covered and open). The development has two infinity pools with panoramic views, padel tennis courts and well maintained gardens. There is a huge private underground parking (53m2), a storage room, and an extra spot destined for a golf buggy, all included in the price. You can walk to the magical 5\* Villa Padierna hotel with several restaurants and a 2000m2 spa, and to the Los Flamingos golf course. All amenities such as a commercial area, the beaches of Costalita and beach clubs are 5mn away by car. A must see!