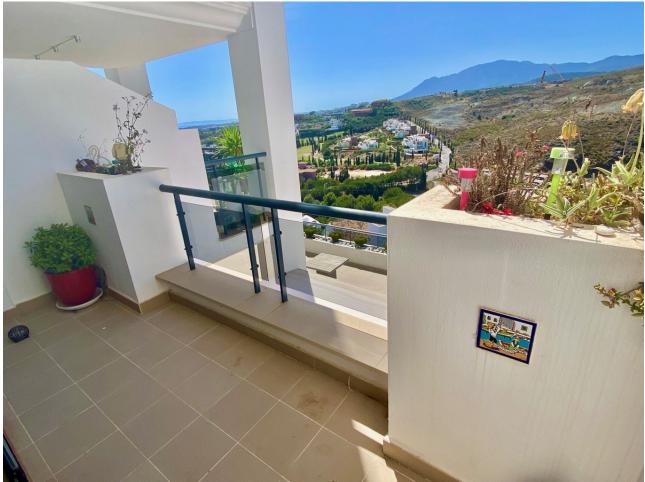

## Sales - Apartment - Benahavís 345.000€

Benahavís Apartment

2

2

120 m2

Great southwest facing unit in a well maintained gated urbanisation. Nice sunlight thanks to its orientation and upper floor. Open views to the sea, Los Flamingos golf course and Sierra Bermeja mountains. Spacious interior with a nice layout, and two terraces (covered and open). The development has two infinity pools with panoramic views, padel tennis courts and well maintained gardens. There is a huge private underground parking (53m2), a storage room, and an extra spot destined for a golf buggy, all included in the price. You can walk to the magical 5\* Villa Padierna hotel with several restaurants and a 2000m2 spa, and to the Los Flamingos golf course. All amenities such as a commercial area, the beaches of Costalita and beach clubs are 5mn away by car. A must see!