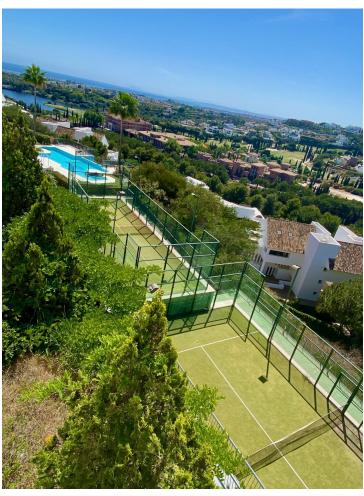

## Sales - Apartment - Benahavís 345.000€

Benahavís Apartment

2

2

120 m2

Great southwest facing unit in a well maintained gated urbanisation. Nice sunlight thanks to its orientation and upper floor. Open views to the sea, Los Flamingos golf course and Sierra Bermeja mountains. Spacious interior with a nice layout, and two terraces (covered and open). The development has two infinity pools with panoramic views, padel tennis courts and well maintained gardens. There is a huge private underground parking (53m2), a storage room, and an extra spot destined for a golf buggy, all included in the price. You can walk to the magical 5\* Villa Padierna hotel with several restaurants and a 2000m2 spa, and to the Los Flamingos golf course. All amenities such as a commercial area, the beaches of Costalita and beach clubs are 5mn away by car. A must see!