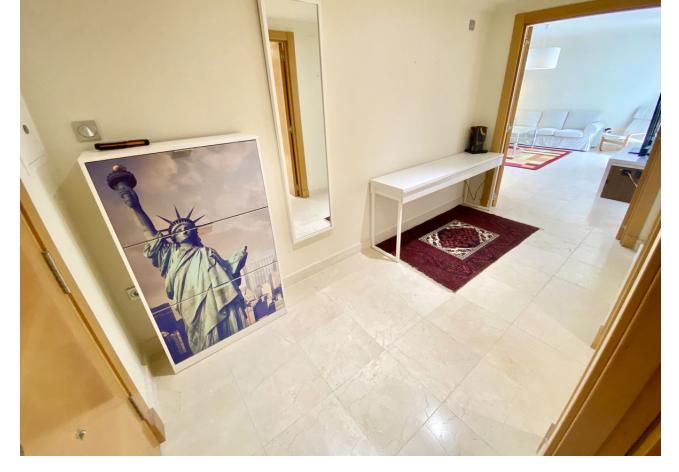

## Sales - Apartment - Benahavís 345.000€

Benahavís Apartment

2

2

120 m2

Great southwest facing unit in a well maintained gated urbanisation. Nice sunlight thanks to its orientation and upper floor. Open views to the sea, Los Flamingos golf course and Sierra Bermeja mountains. Spacious interior with a nice layout, and two terraces (covered and open). The development has two infinity pools with panoramic views, padel tennis courts and well maintained gardens. There is a huge private underground parking (53m2), a storage room, and an extra spot destined for a golf buggy, all included in the price. You can walk to the magical 5\* Villa Padierna hotel with several restaurants and a 2000m2 spa, and to the Los Flamingos golf course. All amenities such as a commercial area, the beaches of Costalita and beach clubs are 5mn away by car. A must see!