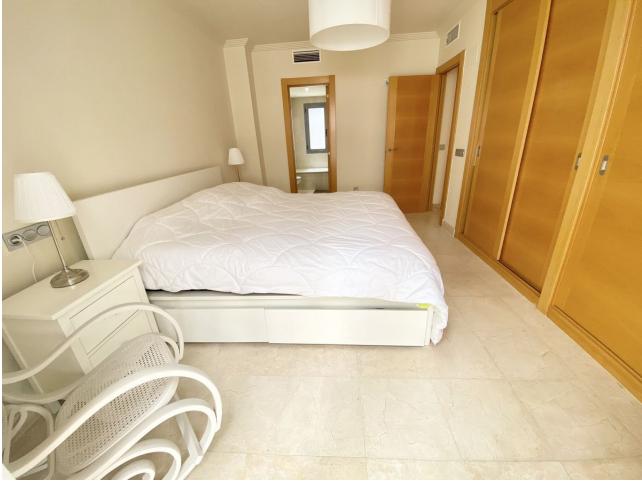

## Sales - Apartment - Benahavís 345.000€

Benahavís Apartment

2

2

120 m2

Great southwest facing unit in a well maintained gated urbanisation. Nice sunlight thanks to its orientation and upper floor. Open views to the sea, Los Flamingos golf course and Sierra Bermeja mountains. Spacious interior with a nice layout, and two terraces (covered and open). The development has two infinity pools with panoramic views, padel tennis courts and well maintained gardens. There is a huge private underground parking (53m2), a storage room, and an extra spot destined for a golf buggy, all included in the price. You can walk to the magical 5\* Villa Padierna hotel with several restaurants and a 2000m2 spa, and to the Los Flamingos golf course. All amenities such as a commercial area, the beaches of Costalita and beach clubs are 5mn away by car. A must see!