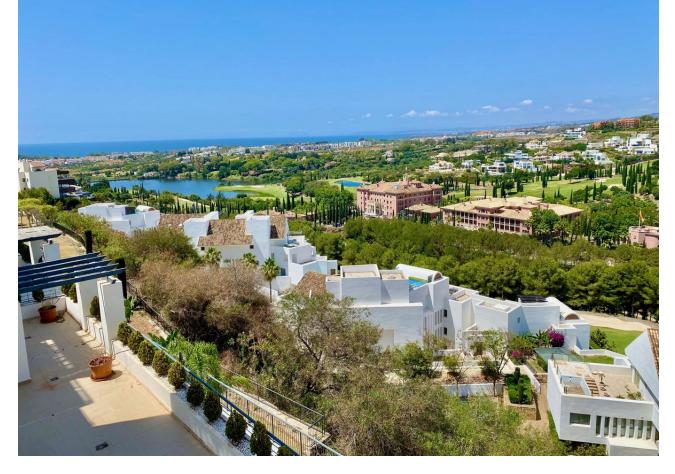

## Sales - Apartment - Benahavís 345.000€

Benahavís Apartment

2

2

120 m2

Great southwest facing unit in a well maintained gated urbanisation. Nice sunlight thanks to its orientation and upper floor. Open views to the sea, Los Flamingos golf course and Sierra Bermeja mountains. Spacious interior with a nice layout, and two terraces (covered and open). The development has two infinity pools with panoramic views, padel tennis courts and well maintained gardens. There is a huge private underground parking (53m2), a storage room, and an extra spot destined for a golf buggy, all included in the price. You can walk to the magical 5\* Villa Padierna hotel with several restaurants and a 2000m2 spa, and to the Los Flamingos golf course. All amenities such as a commercial area, the beaches of Costalita and beach clubs are 5mn away by car. A must see!