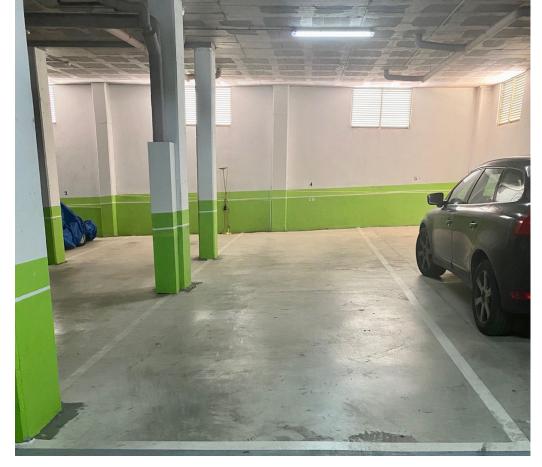

## Sales - Apartment - Benahavís 345.000€

Benahavís Apartment

2

2

120 m2

Great southwest facing unit in a well maintained gated urbanisation. Nice sunlight thanks to its orientation and upper floor. Open views to the sea, Los Flamingos golf course and Sierra Bermeja mountains. Spacious interior with a nice layout, and two terraces (covered and open). The development has two infinity pools with panoramic views, padel tennis courts and well maintained gardens. There is a huge private underground parking (53m2), a storage room, and an extra spot destined for a golf buggy, all included in the price. You can walk to the magical 5\* Villa Padierna hotel with several restaurants and a 2000m2 spa, and to the Los Flamingos golf course. All amenities such as a commercial area, the beaches of Costalita and beach clubs are 5mn away by car. A must see!