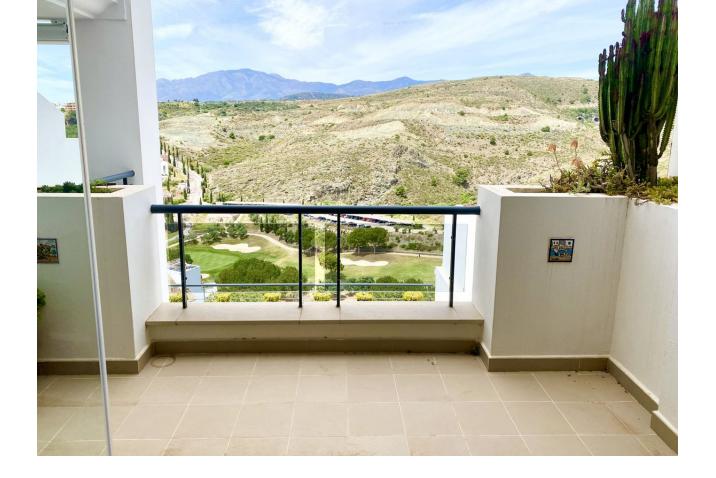

## Sales - Apartment - Benahavís 345.000€

Benahavís Apartment

2

2

120 m2

Great southwest facing unit in a well maintained gated urbanisation. Nice sunlight thanks to its orientation and upper floor. Open views to the sea, Los Flamingos golf course and Sierra Bermeja mountains. Spacious interior with a nice layout, and two terraces (covered and open). The development has two infinity pools with panoramic views, padel tennis courts and well maintained gardens. There is a huge private underground parking (53m2), a storage room, and an extra spot destined for a golf buggy, all included in the price. You can walk to the magical 5\* Villa Padierna hotel with several restaurants and a 2000m2 spa, and to the Los Flamingos golf course. All amenities such as a commercial area, the beaches of Costalita and beach clubs are 5mn away by car. A must see!