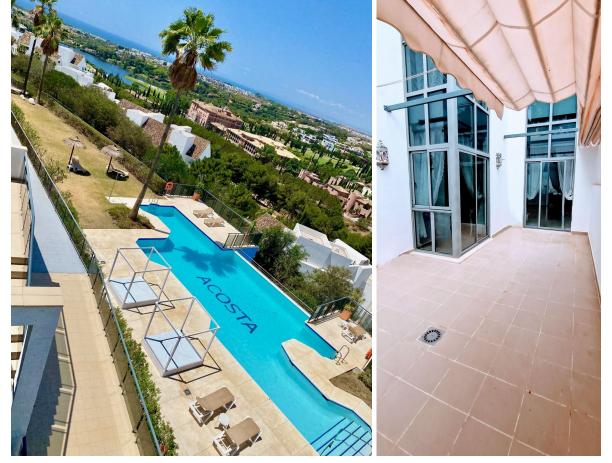

## Sales - Apartment - Benahavís 345.000€

Benahavís Apartment

2

2

120 m2

Great southwest facing unit in a well maintained gated urbanisation. Nice sunlight thanks to its orientation and upper floor. Open views to the sea, Los Flamingos golf course and Sierra Bermeja mountains. Spacious interior with a nice layout, and two terraces (covered and open). The development has two infinity pools with panoramic views, padel tennis courts and well maintained gardens. There is a huge private underground parking (53m2), a storage room, and an extra spot destined for a golf buggy, all included in the price. You can walk to the magical 5\* Villa Padierna hotel with several restaurants and a 2000m2 spa, and to the Los Flamingos golf course. All amenities such as a commercial area, the beaches of Costalita and beach clubs are 5mn away by car. A must see!