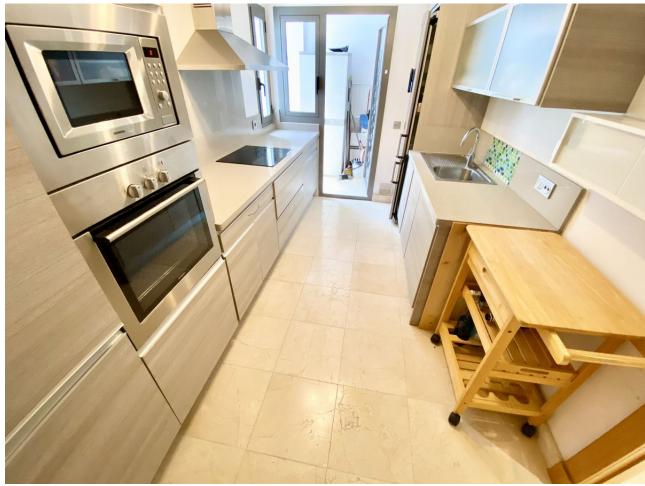

## Sales - Apartment - Benahavís 345.000€

Benahavís Apartment

2

2

120 m2

Great southwest facing unit in a well maintained gated urbanisation. Nice sunlight thanks to its orientation and upper floor. Open views to the sea, Los Flamingos golf course and Sierra Bermeja mountains. Spacious interior with a nice layout, and two terraces (covered and open). The development has two infinity pools with panoramic views, padel tennis courts and well maintained gardens. There is a huge private underground parking (53m2), a storage room, and an extra spot destined for a golf buggy, all included in the price. You can walk to the magical 5\* Villa Padierna hotel with several restaurants and a 2000m2 spa, and to the Los Flamingos golf course. All amenities such as a commercial area, the beaches of Costalita and beach clubs are 5mn away by car. A must see!