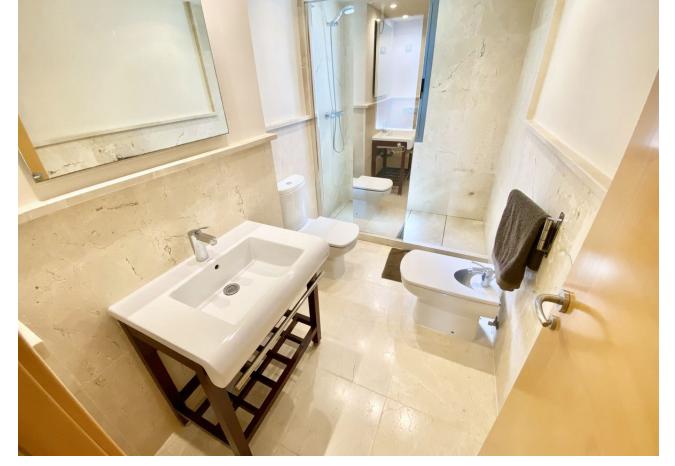

## Sales - Apartment - Benahavís 345.000€

Benahavís Apartment

2

2

120 m2

Great southwest facing unit in a well maintained gated urbanisation. Nice sunlight thanks to its orientation and upper floor. Open views to the sea, Los Flamingos golf course and Sierra Bermeja mountains. Spacious interior with a nice layout, and two terraces (covered and open). The development has two infinity pools with panoramic views, padel tennis courts and well maintained gardens. There is a huge private underground parking (53m2), a storage room, and an extra spot destined for a golf buggy, all included in the price. You can walk to the magical 5\* Villa Padierna hotel with several restaurants and a 2000m2 spa, and to the Los Flamingos golf course. All amenities such as a commercial area, the beaches of Costalita and beach clubs are 5mn away by car. A must see!