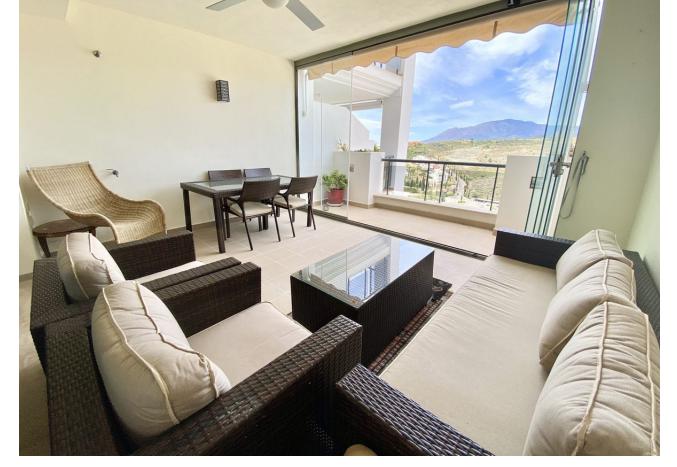

## Sales - Apartment - Benahavís 345.000€

Benahavís Apartment

2

2

120 m2

Great southwest facing unit in a well maintained gated urbanisation. Nice sunlight thanks to its orientation and upper floor. Open views to the sea, Los Flamingos golf course and Sierra Bermeja mountains. Spacious interior with a nice layout, and two terraces (covered and open). The development has two infinity pools with panoramic views, padel tennis courts and well maintained gardens. There is a huge private underground parking (53m2), a storage room, and an extra spot destined for a golf buggy, all included in the price. You can walk to the magical 5\* Villa Padierna hotel with several restaurants and a 2000m2 spa, and to the Los Flamingos golf course. All amenities such as a commercial area, the beaches of Costalita and beach clubs are 5mn away by car. A must see!