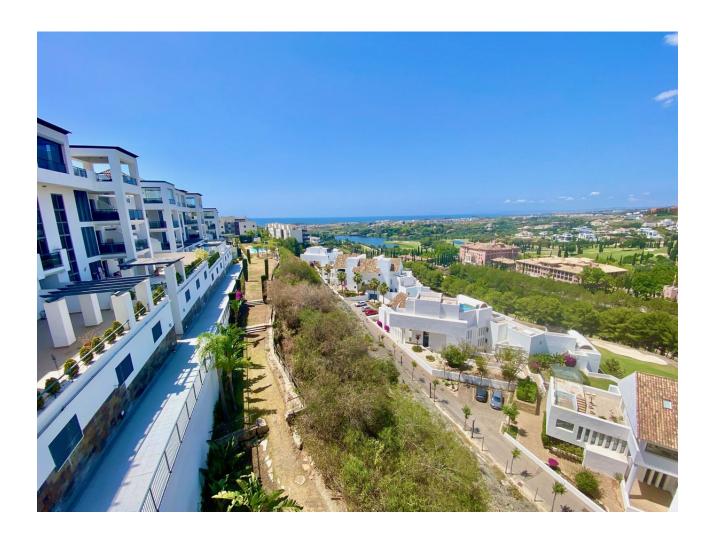

## Sales - Apartment - Benahavís 345.000€

Benahavís Apartment

2

2

120 m2

Great southwest facing unit in a well maintained gated urbanisation. Nice sunlight thanks to its orientation and upper floor. Open views to the sea, Los Flamingos golf course and Sierra Bermeja mountains. Spacious interior with a nice layout, and two terraces (covered and open). The development has two infinity pools with panoramic views, padel tennis courts and well maintained gardens. There is a huge private underground parking (53m2), a storage room, and an extra spot destined for a golf buggy, all included in the price. You can walk to the magical 5\* Villa Padierna hotel with several restaurants and a 2000m2 spa, and to the Los Flamingos golf course. All amenities such as a commercial area, the beaches of Costalita and beach clubs are 5mn away by car. A must see!