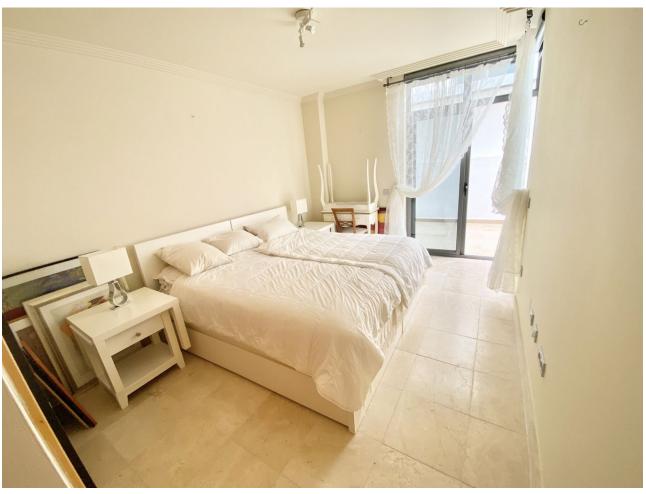

## Sales - Apartment - Benahavís 345.000€

Benahavís Apartment

2

2

120 m2

Great southwest facing unit in a well maintained gated urbanisation. Nice sunlight thanks to its orientation and upper floor. Open views to the sea, Los Flamingos golf course and Sierra Bermeja mountains. Spacious interior with a nice layout, and two terraces (covered and open). The development has two infinity pools with panoramic views, padel tennis courts and well maintained gardens. There is a huge private underground parking (53m2), a storage room, and an extra spot destined for a golf buggy, all included in the price. You can walk to the magical 5\* Villa Padierna hotel with several restaurants and a 2000m2 spa, and to the Los Flamingos golf course. All amenities such as a commercial area, the beaches of Costalita and beach clubs are 5mn away by car. A must see!