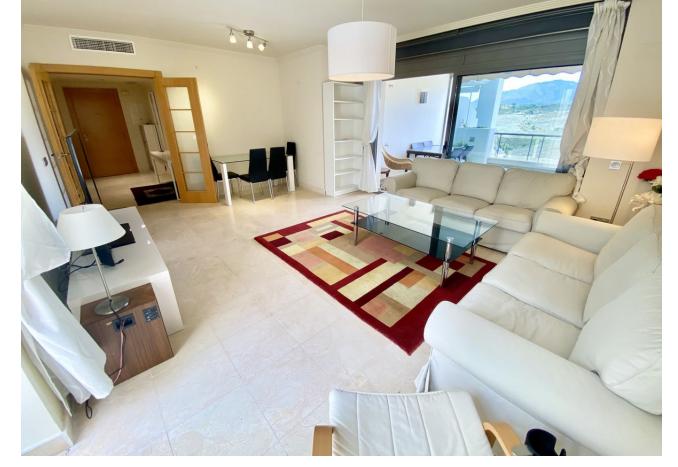

## Sales - Apartment - Benahavís 345.000€

Benahavís Apartment

2

2

120 m2

Great southwest facing unit in a well maintained gated urbanisation. Nice sunlight thanks to its orientation and upper floor. Open views to the sea, Los Flamingos golf course and Sierra Bermeja mountains. Spacious interior with a nice layout, and two terraces (covered and open). The development has two infinity pools with panoramic views, padel tennis courts and well maintained gardens. There is a huge private underground parking (53m2), a storage room, and an extra spot destined for a golf buggy, all included in the price. You can walk to the magical 5\* Villa Padierna hotel with several restaurants and a 2000m2 spa, and to the Los Flamingos golf course. All amenities such as a commercial area, the beaches of Costalita and beach clubs are 5mn away by car. A must see!