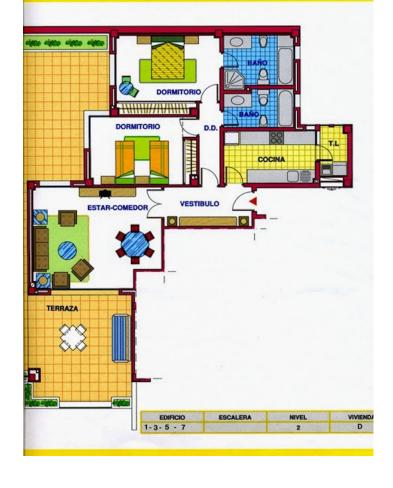

## Sales - Apartment - Benahavís 345.000€

Benahavís Apartment

2

2

120 m2

Great southwest facing unit in a well maintained gated urbanisation. Nice sunlight thanks to its orientation and upper floor. Open views to the sea, Los Flamingos golf course and Sierra Bermeja mountains. Spacious interior with a nice layout, and two terraces (covered and open). The development has two infinity pools with panoramic views, padel tennis courts and well maintained gardens. There is a huge private underground parking (53m2), a storage room, and an extra spot destined for a golf buggy, all included in the price. You can walk to the magical 5\* Villa Padierna hotel with several restaurants and a 2000m2 spa, and to the Los Flamingos golf course. All amenities such as a commercial area, the beaches of Costalita and beach clubs are 5mn away by car. A must see!