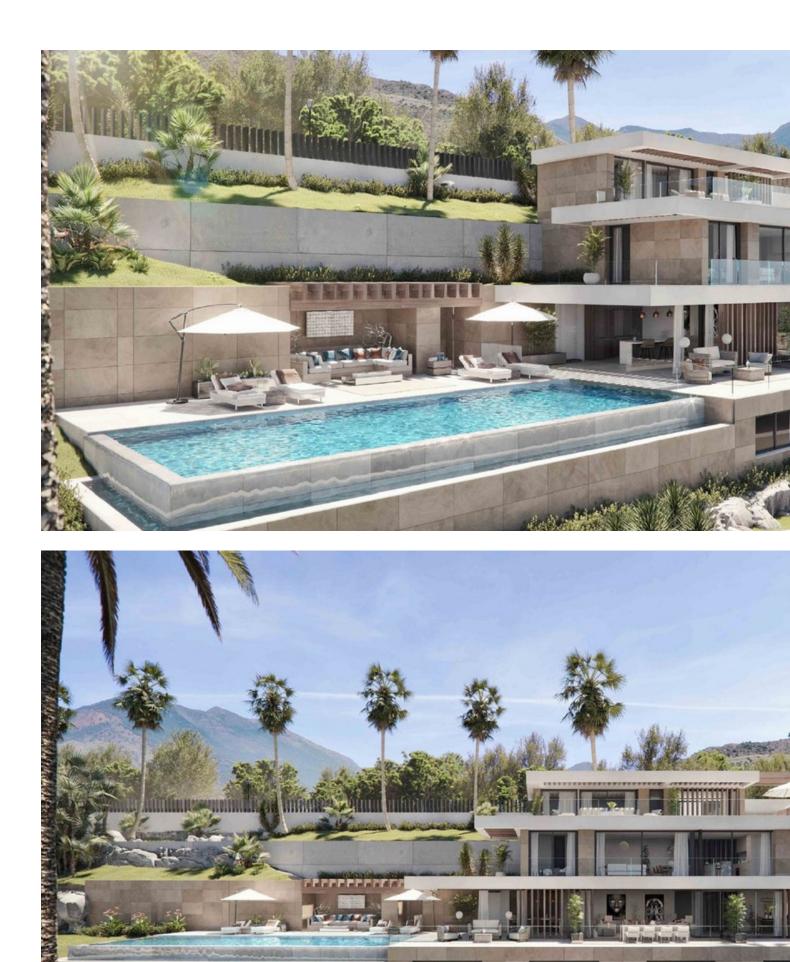

## Benahavís

Plot

Residential plot for sale in El Real de la Quinta, with a building capacity of 10% Its suitable for building detached villa with 2 floors + basements + terraces + porches, or 920.30m2 if we include the basements. The views are of the sea and mountains. Ask for more available units of different prices and sizes