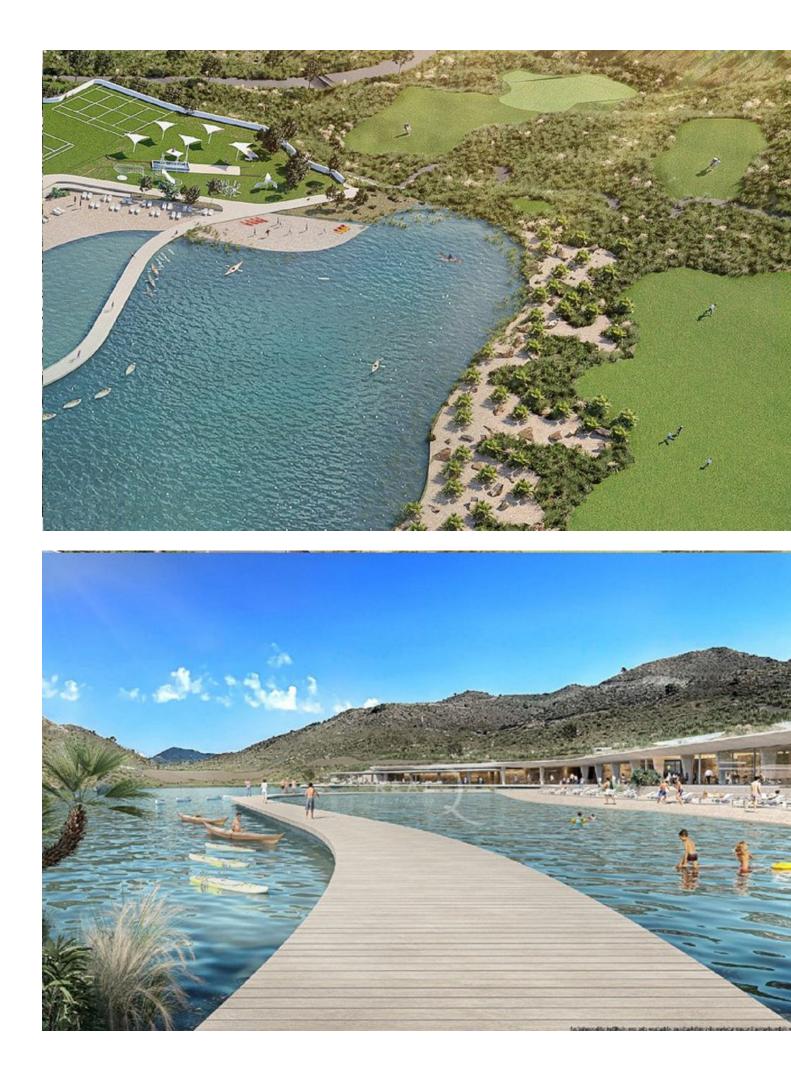

## Benahavís

Plot

Residential plot for sale in El Real de la Quinta, with a building capacity of 10% Its suitable for building detached villa with 2 floors + basements + terraces + porches, or 920.30m2 if we include the basements. The views are of the sea and mountains. Ask for more available units of different prices and sizes