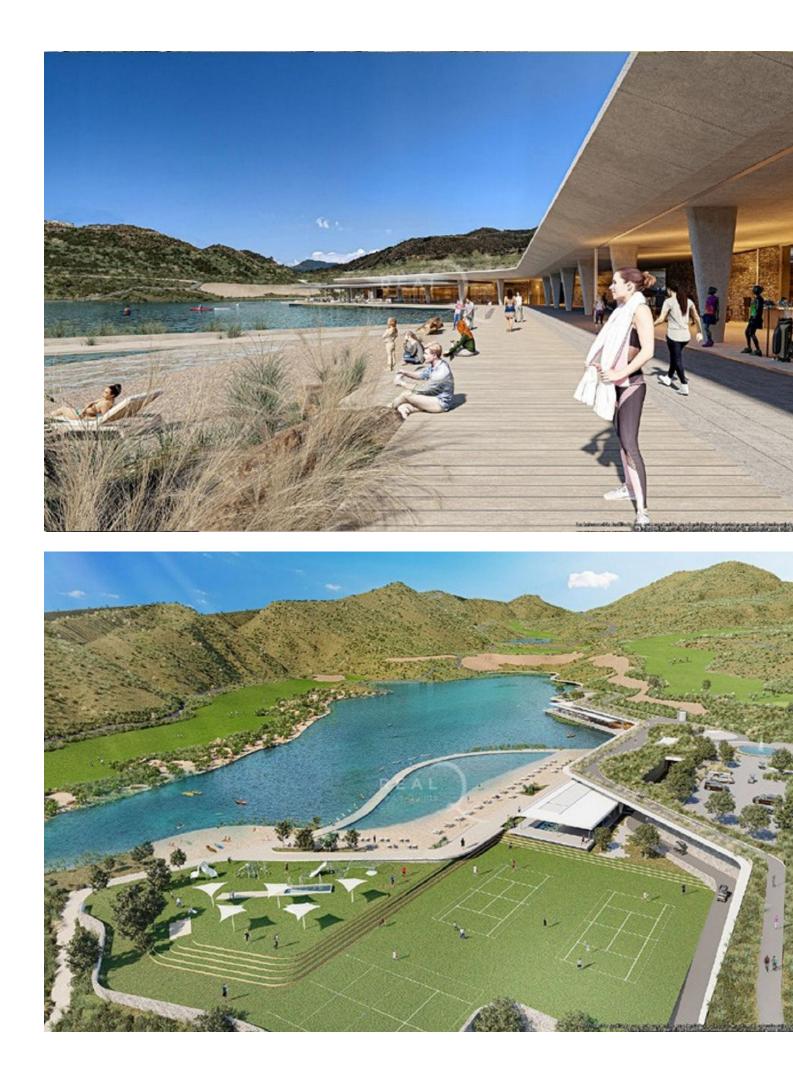

## Benahavís

Plot

Residential plot for sale in El Real de la Quinta, with a building capacity of 10% Its suitable for building detached villa with 2 floors + basements + terraces + porches, or 920.30m2 if we include the basements. The views are of the sea and mountains. Ask for more available units of different prices and sizes