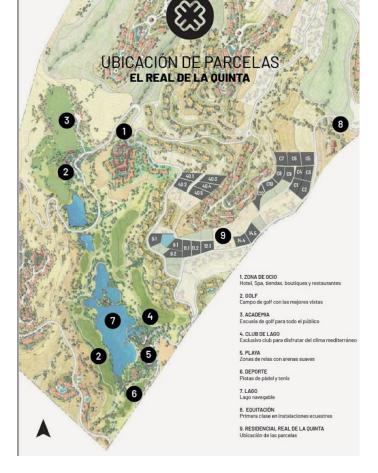

## Benahavís

Plot

Residential plot for sale in El Real de la Quinta, with a building capacity of 10% Its suitable for building detached villa with 2 floors + basements + terraces + porches, or 920.30m2 if we include the basements. The views are of the sea and mountains. Ask for more available units of different prices and sizes

Orientation South West Views Sea Mountain Golf Panoramic

| ADJUDICACIÓN DE LA FINCA                                                         |       | PARCELA 8.1                       |          | CARGAS PARCELA RESULTANTE                                                                                                                                                                                                                                                                                                                                                                                                                                                                                                                                                                                                                                                                                                                                                                                                                                                                                                                                                                                                                                                                                                                                                                                                                                                                                                                                                                                                                                                                                                                                                                                                                                                                                                                                                                                                                                                          |                                                                                                                                                                |             |
|----------------------------------------------------------------------------------|-------|-----------------------------------|----------|------------------------------------------------------------------------------------------------------------------------------------------------------------------------------------------------------------------------------------------------------------------------------------------------------------------------------------------------------------------------------------------------------------------------------------------------------------------------------------------------------------------------------------------------------------------------------------------------------------------------------------------------------------------------------------------------------------------------------------------------------------------------------------------------------------------------------------------------------------------------------------------------------------------------------------------------------------------------------------------------------------------------------------------------------------------------------------------------------------------------------------------------------------------------------------------------------------------------------------------------------------------------------------------------------------------------------------------------------------------------------------------------------------------------------------------------------------------------------------------------------------------------------------------------------------------------------------------------------------------------------------------------------------------------------------------------------------------------------------------------------------------------------------------------------------------------------------------------------------------------------------|----------------------------------------------------------------------------------------------------------------------------------------------------------------|-------------|
| ADJUDICATAR                                                                      | 0     |                                   |          |                                                                                                                                                                                                                                                                                                                                                                                                                                                                                                                                                                                                                                                                                                                                                                                                                                                                                                                                                                                                                                                                                                                                                                                                                                                                                                                                                                                                                                                                                                                                                                                                                                                                                                                                                                                                                                                                                    |                                                                                                                                                                | 8,1         |
|                                                                                  |       |                                   |          | A 44 100 1000                                                                                                                                                                                                                                                                                                                                                                                                                                                                                                                                                                                                                                                                                                                                                                                                                                                                                                                                                                                                                                                                                                                                                                                                                                                                                                                                                                                                                                                                                                                                                                                                                                                                                                                                                                                                                                                                      | Cuota de participación                                                                                                                                         | 0.0193%     |
| CORRESPONDENCIA CON LA PARTICIPACIÓN<br>EN EL PROINDIVISO<br>% DE LA TITULARIDAD |       | 0,9882 %                          |          | GASTOS URBANIZACIÓN<br>METITIR REAL TREAL                                                                                                                                                                                                                                                                                                                                                                                                                                                                                                                                                                                                                                                                                                                                                                                                                                                                                                                                                                                                                                                                                                                                                                                                                                                                                                                                                                                                                                                                                                                                                                                                                                                                                                                                                                                                                                          | Celdo de la quenta final.<br>Constempación económica en vínical de Contrato entre partes.                                                                      | 10.546.02 € |
|                                                                                  |       |                                   |          |                                                                                                                                                                                                                                                                                                                                                                                                                                                                                                                                                                                                                                                                                                                                                                                                                                                                                                                                                                                                                                                                                                                                                                                                                                                                                                                                                                                                                                                                                                                                                                                                                                                                                                                                                                                                                                                                                    | balido de la coenta final al que queda alecta la finca                                                                                                         | 0.00 €      |
| LINDEROS                                                                         | NORTE | DOTACIÓN DE<br>INFRAESTRUCTURAS 1 | 38,32 ml |                                                                                                                                                                                                                                                                                                                                                                                                                                                                                                                                                                                                                                                                                                                                                                                                                                                                                                                                                                                                                                                                                                                                                                                                                                                                                                                                                                                                                                                                                                                                                                                                                                                                                                                                                                                                                                                                                    | correspondiente a las cargas sobre el pago de los gastos de<br>correspondiente a las cargas sobre el pago de los gastos de<br>colombación del Tentor           | 0.074       |
|                                                                                  |       |                                   |          | ALBERTOR REAL OF LA<br>OUNTA                                                                                                                                                                                                                                                                                                                                                                                                                                                                                                                                                                                                                                                                                                                                                                                                                                                                                                                                                                                                                                                                                                                                                                                                                                                                                                                                                                                                                                                                                                                                                                                                                                                                                                                                                                                                                                                       | Evate de porticipación                                                                                                                                         | 0.0392%     |
|                                                                                  |       |                                   |          |                                                                                                                                                                                                                                                                                                                                                                                                                                                                                                                                                                                                                                                                                                                                                                                                                                                                                                                                                                                                                                                                                                                                                                                                                                                                                                                                                                                                                                                                                                                                                                                                                                                                                                                                                                                                                                                                                    | tablu de la consta final                                                                                                                                       | 6.854.92 C  |
|                                                                                  | SUR   | PARCELA 8.3                       | 46.10 ml |                                                                                                                                                                                                                                                                                                                                                                                                                                                                                                                                                                                                                                                                                                                                                                                                                                                                                                                                                                                                                                                                                                                                                                                                                                                                                                                                                                                                                                                                                                                                                                                                                                                                                                                                                                                                                                                                                    | ANY REPORTED AND AND ANY                                                                                                   |             |
|                                                                                  |       |                                   |          |                                                                                                                                                                                                                                                                                                                                                                                                                                                                                                                                                                                                                                                                                                                                                                                                                                                                                                                                                                                                                                                                                                                                                                                                                                                                                                                                                                                                                                                                                                                                                                                                                                                                                                                                                                                                                                                                                    | Sabiu de la vaenta final al que queda añesta la finua<br>rorras ponduente a las conges nobre al pago del vial de acceso<br>del Sector                          | 3 60.0      |
|                                                                                  | ESTE  | PARCELA 8.2                       | 28,82 ml |                                                                                                                                                                                                                                                                                                                                                                                                                                                                                                                                                                                                                                                                                                                                                                                                                                                                                                                                                                                                                                                                                                                                                                                                                                                                                                                                                                                                                                                                                                                                                                                                                                                                                                                                                                                                                                                                                    |                                                                                                                                                                |             |
|                                                                                  | OESTE | VIAL 2 -LÍMITE SECTOR             | 53,75 ml | NAMES AND ADDRESS OF ADDRESS | Cuate de participación                                                                                                                                         | 0.6741%     |
|                                                                                  |       |                                   | 35,75 mi |                                                                                                                                                                                                                                                                                                                                                                                                                                                                                                                                                                                                                                                                                                                                                                                                                                                                                                                                                                                                                                                                                                                                                                                                                                                                                                                                                                                                                                                                                                                                                                                                                                                                                                                                                                                                                                                                                    | Sabiu de la cuenca final                                                                                                                                       | 13.083,80 € |
| USO                                                                              |       | Residencial                       |          | OBJETO BELESTUDIO DE<br>DETALLE                                                                                                                                                                                                                                                                                                                                                                                                                                                                                                                                                                                                                                                                                                                                                                                                                                                                                                                                                                                                                                                                                                                                                                                                                                                                                                                                                                                                                                                                                                                                                                                                                                                                                                                                                                                                                                                    | Longenitarian economica en virtuit de Longrado entre partes                                                                                                    |             |
| TIPOLOGÍA                                                                        |       | Unifamiliar U-1                   |          |                                                                                                                                                                                                                                                                                                                                                                                                                                                                                                                                                                                                                                                                                                                                                                                                                                                                                                                                                                                                                                                                                                                                                                                                                                                                                                                                                                                                                                                                                                                                                                                                                                                                                                                                                                                                                                                                                    | Sabio de la coercia PROVISIONAL al coer coerda afecta la finsa<br>contrasponduente subst congret sobre el pago del visit (3-1<br>obieto dal Estudio de Detalla | 11465.60    |
| SUPERFICIE                                                                       |       | 1.839,36 m2                       |          | GASTOS NUCYO VIAL N-1<br>OBJETO DEL ESTUDIO DE<br>HETELIE                                                                                                                                                                                                                                                                                                                                                                                                                                                                                                                                                                                                                                                                                                                                                                                                                                                                                                                                                                                                                                                                                                                                                                                                                                                                                                                                                                                                                                                                                                                                                                                                                                                                                                                                                                                                                          | Sente de participeción                                                                                                                                         | 0.010155    |
| EDIFICABILIDAD                                                                   |       | 195,39 m2                         |          |                                                                                                                                                                                                                                                                                                                                                                                                                                                                                                                                                                                                                                                                                                                                                                                                                                                                                                                                                                                                                                                                                                                                                                                                                                                                                                                                                                                                                                                                                                                                                                                                                                                                                                                                                                                                                                                                                    | Bahiu de la cuenta PROVISIONAL el une marda afecta la Reca<br>preseguerrazione a sua cargos contra ar pago del una teo-<br>pristo del Escuello de Detallo.     |             |
| ALTURA MÁXIMA DE EDIFICACIÓN                                                     |       | PB+1, 8,00 m                      |          |                                                                                                                                                                                                                                                                                                                                                                                                                                                                                                                                                                                                                                                                                                                                                                                                                                                                                                                                                                                                                                                                                                                                                                                                                                                                                                                                                                                                                                                                                                                                                                                                                                                                                                                                                                                                                                                                                    |                                                                                                                                                                |             |
| Nº MÁXIMO DE VIVIENDAS                                                           |       | 1 ud.                             |          |                                                                                                                                                                                                                                                                                                                                                                                                                                                                                                                                                                                                                                                                                                                                                                                                                                                                                                                                                                                                                                                                                                                                                                                                                                                                                                                                                                                                                                                                                                                                                                                                                                                                                                                                                                                                                                                                                    | 1014                                                                                                                                                           | 11465.60€   |
| Nº PLAZAS DE APARCAMIENTO                                                        |       | 2 uds.Cubiertas y descubiertas    |          |                                                                                                                                                                                                                                                                                                                                                                                                                                                                                                                                                                                                                                                                                                                                                                                                                                                                                                                                                                                                                                                                                                                                                                                                                                                                                                                                                                                                                                                                                                                                                                                                                                                                                                                                                                                                                                                                                    |                                                                                                                                                                |             |
| SEPARACIÓN A LINDEROS                                                            |       | 3,00 m                            |          |                                                                                                                                                                                                                                                                                                                                                                                                                                                                                                                                                                                                                                                                                                                                                                                                                                                                                                                                                                                                                                                                                                                                                                                                                                                                                                                                                                                                                                                                                                                                                                                                                                                                                                                                                                                                                                                                                    |                                                                                                                                                                |             |