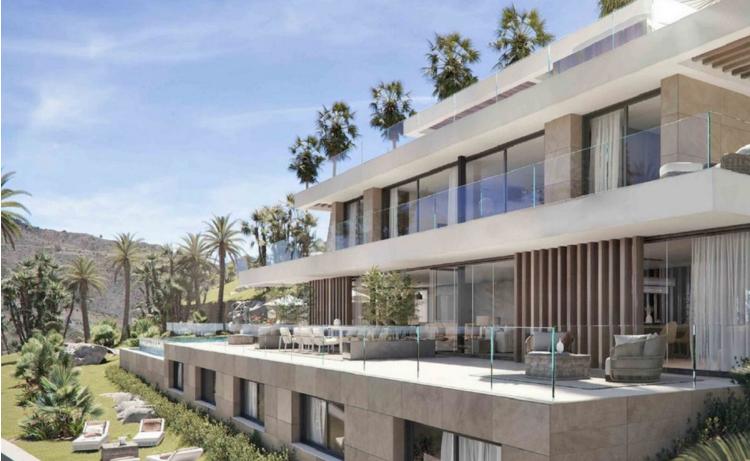

## Benahavís

Plot

Residential plot for sale in El Real de la Quinta, with a building capacity of 10% Its suitable for building detached villa with 2 floors + basements + terraces + porches, or 920.30m2 if we include the basements. The views are of the sea and mountains. Ask for more available units of different prices and sizes