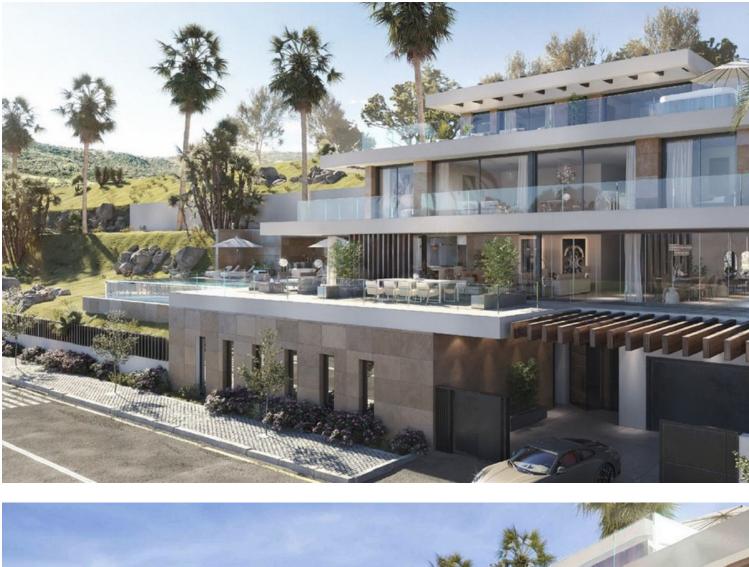

## Benahavís

Plot

Residential plot for sale in El Real de la Quinta, with a building capacity of 10% Its suitable for building detached villa with 2 floors + basements + terraces + porches, or 920.30m2 if we include the basements. The views are of the sea and mountains. Ask for more available units of different prices and sizes