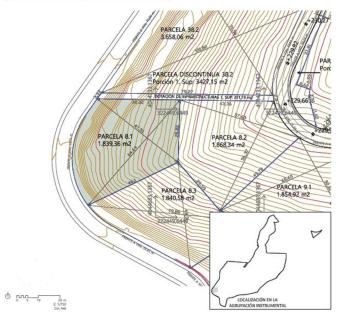

Orientation South West Views Sea Mountain Golf Panoramic

| ADJUDICACIÓN DE LA FINCA                                                         |       | PARCELA 8.1                       |          | CARGAS PARCELA RESULTANTE                                                                                                                                                                                                                                                                                                                                                                                                                                                                                                                                                                                                                                                                                                                                                                                                                                                                                                                                                                                                                                                                                                                                                                                                                                                                                                                                                                                                                                                                                                                                                                                                                                                                                                                                                                                                                                                          |                                                                                                                                                                |             |
|----------------------------------------------------------------------------------|-------|-----------------------------------|----------|------------------------------------------------------------------------------------------------------------------------------------------------------------------------------------------------------------------------------------------------------------------------------------------------------------------------------------------------------------------------------------------------------------------------------------------------------------------------------------------------------------------------------------------------------------------------------------------------------------------------------------------------------------------------------------------------------------------------------------------------------------------------------------------------------------------------------------------------------------------------------------------------------------------------------------------------------------------------------------------------------------------------------------------------------------------------------------------------------------------------------------------------------------------------------------------------------------------------------------------------------------------------------------------------------------------------------------------------------------------------------------------------------------------------------------------------------------------------------------------------------------------------------------------------------------------------------------------------------------------------------------------------------------------------------------------------------------------------------------------------------------------------------------------------------------------------------------------------------------------------------------|----------------------------------------------------------------------------------------------------------------------------------------------------------------|-------------|
| ADJUDICATAR                                                                      | 0     |                                   |          |                                                                                                                                                                                                                                                                                                                                                                                                                                                                                                                                                                                                                                                                                                                                                                                                                                                                                                                                                                                                                                                                                                                                                                                                                                                                                                                                                                                                                                                                                                                                                                                                                                                                                                                                                                                                                                                                                    |                                                                                                                                                                | 8,1         |
|                                                                                  |       |                                   |          | A 44 100 1000                                                                                                                                                                                                                                                                                                                                                                                                                                                                                                                                                                                                                                                                                                                                                                                                                                                                                                                                                                                                                                                                                                                                                                                                                                                                                                                                                                                                                                                                                                                                                                                                                                                                                                                                                                                                                                                                      | Cuota de participación                                                                                                                                         | 0.0193%     |
| CORRESPONDENCIA CON LA PARTICIPACIÓN<br>EN EL PROINDIVISO<br>% DE LA TITULARIDAD |       | 0,9882 %                          |          | GASTOS URBANIZACIÓN<br>METITIR REAL TREAL                                                                                                                                                                                                                                                                                                                                                                                                                                                                                                                                                                                                                                                                                                                                                                                                                                                                                                                                                                                                                                                                                                                                                                                                                                                                                                                                                                                                                                                                                                                                                                                                                                                                                                                                                                                                                                          | Celdo de la quenta final.<br>Constempación económica en vínical de Contrato entre partes.                                                                      | 10.546.02 € |
|                                                                                  |       |                                   |          |                                                                                                                                                                                                                                                                                                                                                                                                                                                                                                                                                                                                                                                                                                                                                                                                                                                                                                                                                                                                                                                                                                                                                                                                                                                                                                                                                                                                                                                                                                                                                                                                                                                                                                                                                                                                                                                                                    | balido de la coenta final al que queda alecta la finca                                                                                                         | 0.00 €      |
| LINDEROS                                                                         | NORTE | DOTACIÓN DE<br>INFRAESTRUCTURAS 1 | 38,32 ml |                                                                                                                                                                                                                                                                                                                                                                                                                                                                                                                                                                                                                                                                                                                                                                                                                                                                                                                                                                                                                                                                                                                                                                                                                                                                                                                                                                                                                                                                                                                                                                                                                                                                                                                                                                                                                                                                                    | correspondiente a las cargas sobre el pago de los gastos de<br>correspondiente a las cargas sobre el pago de los gastos de<br>colombación del Tentor           | 0.074       |
|                                                                                  |       |                                   |          | ALBERTOR REAL OF LA<br>OUNTA                                                                                                                                                                                                                                                                                                                                                                                                                                                                                                                                                                                                                                                                                                                                                                                                                                                                                                                                                                                                                                                                                                                                                                                                                                                                                                                                                                                                                                                                                                                                                                                                                                                                                                                                                                                                                                                       | Evate de porticipación                                                                                                                                         | 0.0392%     |
|                                                                                  |       |                                   |          |                                                                                                                                                                                                                                                                                                                                                                                                                                                                                                                                                                                                                                                                                                                                                                                                                                                                                                                                                                                                                                                                                                                                                                                                                                                                                                                                                                                                                                                                                                                                                                                                                                                                                                                                                                                                                                                                                    | tablu de la consta final                                                                                                                                       | 6.854.92 C  |
|                                                                                  | SUR   | PARCELA 8.3                       | 46.10 ml |                                                                                                                                                                                                                                                                                                                                                                                                                                                                                                                                                                                                                                                                                                                                                                                                                                                                                                                                                                                                                                                                                                                                                                                                                                                                                                                                                                                                                                                                                                                                                                                                                                                                                                                                                                                                                                                                                    | ANY REPORTED AND AND ANY                                                                                                   |             |
|                                                                                  |       |                                   |          |                                                                                                                                                                                                                                                                                                                                                                                                                                                                                                                                                                                                                                                                                                                                                                                                                                                                                                                                                                                                                                                                                                                                                                                                                                                                                                                                                                                                                                                                                                                                                                                                                                                                                                                                                                                                                                                                                    | Sabiu de la vaenta final al que queda añesta la finua<br>rorras ponduente a las conges nobre al pago del vial de acceso<br>del Sector                          | 3 60.0      |
|                                                                                  | ESTE  | PARCELA 8.2                       | 28,82 ml |                                                                                                                                                                                                                                                                                                                                                                                                                                                                                                                                                                                                                                                                                                                                                                                                                                                                                                                                                                                                                                                                                                                                                                                                                                                                                                                                                                                                                                                                                                                                                                                                                                                                                                                                                                                                                                                                                    |                                                                                                                                                                |             |
|                                                                                  | OESTE | VIAL 2 -LÍMITE SECTOR             | 53,75 ml | NAMES AND ADDRESS OF ADDRESS | Cuate de participación                                                                                                                                         | 0.6741%     |
|                                                                                  |       |                                   | 35,75 mi |                                                                                                                                                                                                                                                                                                                                                                                                                                                                                                                                                                                                                                                                                                                                                                                                                                                                                                                                                                                                                                                                                                                                                                                                                                                                                                                                                                                                                                                                                                                                                                                                                                                                                                                                                                                                                                                                                    | Sabiu de la cuenca final                                                                                                                                       | 13.083,80 € |
| USO                                                                              |       | Residencial                       |          | OBJETO BELESTUDIO DE<br>DETALLE                                                                                                                                                                                                                                                                                                                                                                                                                                                                                                                                                                                                                                                                                                                                                                                                                                                                                                                                                                                                                                                                                                                                                                                                                                                                                                                                                                                                                                                                                                                                                                                                                                                                                                                                                                                                                                                    | Longenitarian economica en virtuit de Longrado entre partes                                                                                                    |             |
| TIPOLOGÍA                                                                        |       | Unifamiliar U-1                   |          |                                                                                                                                                                                                                                                                                                                                                                                                                                                                                                                                                                                                                                                                                                                                                                                                                                                                                                                                                                                                                                                                                                                                                                                                                                                                                                                                                                                                                                                                                                                                                                                                                                                                                                                                                                                                                                                                                    | Sabio de la coercia PROVISIONAL al coer coerda afecta la finsa<br>contrasponduente subst congret sobre el pago del visit (3-1<br>obieto dal Estudio de Detalla | 11465.60    |
| SUPERFICIE                                                                       |       | 1.839,36 m2                       |          | GASTOS NUCYO VIAL N-1<br>OBJETO DEL ESTUDIO DE<br>HETELIE                                                                                                                                                                                                                                                                                                                                                                                                                                                                                                                                                                                                                                                                                                                                                                                                                                                                                                                                                                                                                                                                                                                                                                                                                                                                                                                                                                                                                                                                                                                                                                                                                                                                                                                                                                                                                          | Sente de participeción                                                                                                                                         | 0.010155    |
| EDIFICABILIDAD                                                                   |       | 195,39 m2                         |          |                                                                                                                                                                                                                                                                                                                                                                                                                                                                                                                                                                                                                                                                                                                                                                                                                                                                                                                                                                                                                                                                                                                                                                                                                                                                                                                                                                                                                                                                                                                                                                                                                                                                                                                                                                                                                                                                                    | Bahiu de la cuenta PROVISIONAL el une marda afecta la Reca<br>preseguerrazione a sua cargos contra ar pago del una teo-<br>pristo del Escuello de Detallo.     |             |
| ALTURA MÁXIMA DE EDIFICACIÓN                                                     |       | PB+1, 8,00 m                      |          |                                                                                                                                                                                                                                                                                                                                                                                                                                                                                                                                                                                                                                                                                                                                                                                                                                                                                                                                                                                                                                                                                                                                                                                                                                                                                                                                                                                                                                                                                                                                                                                                                                                                                                                                                                                                                                                                                    |                                                                                                                                                                |             |
| Nº MÁXIMO DE VIVIENDAS                                                           |       | 1 ud.                             |          |                                                                                                                                                                                                                                                                                                                                                                                                                                                                                                                                                                                                                                                                                                                                                                                                                                                                                                                                                                                                                                                                                                                                                                                                                                                                                                                                                                                                                                                                                                                                                                                                                                                                                                                                                                                                                                                                                    | 1014                                                                                                                                                           | 11465.60€   |
| Nº PLAZAS DE APARCAMIENTO                                                        |       | 2 uds.Cubiertas y descubiertas    |          |                                                                                                                                                                                                                                                                                                                                                                                                                                                                                                                                                                                                                                                                                                                                                                                                                                                                                                                                                                                                                                                                                                                                                                                                                                                                                                                                                                                                                                                                                                                                                                                                                                                                                                                                                                                                                                                                                    |                                                                                                                                                                |             |
| SEPARACIÓN A LINDEROS                                                            |       | 3,00 m                            |          |                                                                                                                                                                                                                                                                                                                                                                                                                                                                                                                                                                                                                                                                                                                                                                                                                                                                                                                                                                                                                                                                                                                                                                                                                                                                                                                                                                                                                                                                                                                                                                                                                                                                                                                                                                                                                                                                                    |                                                                                                                                                                |             |