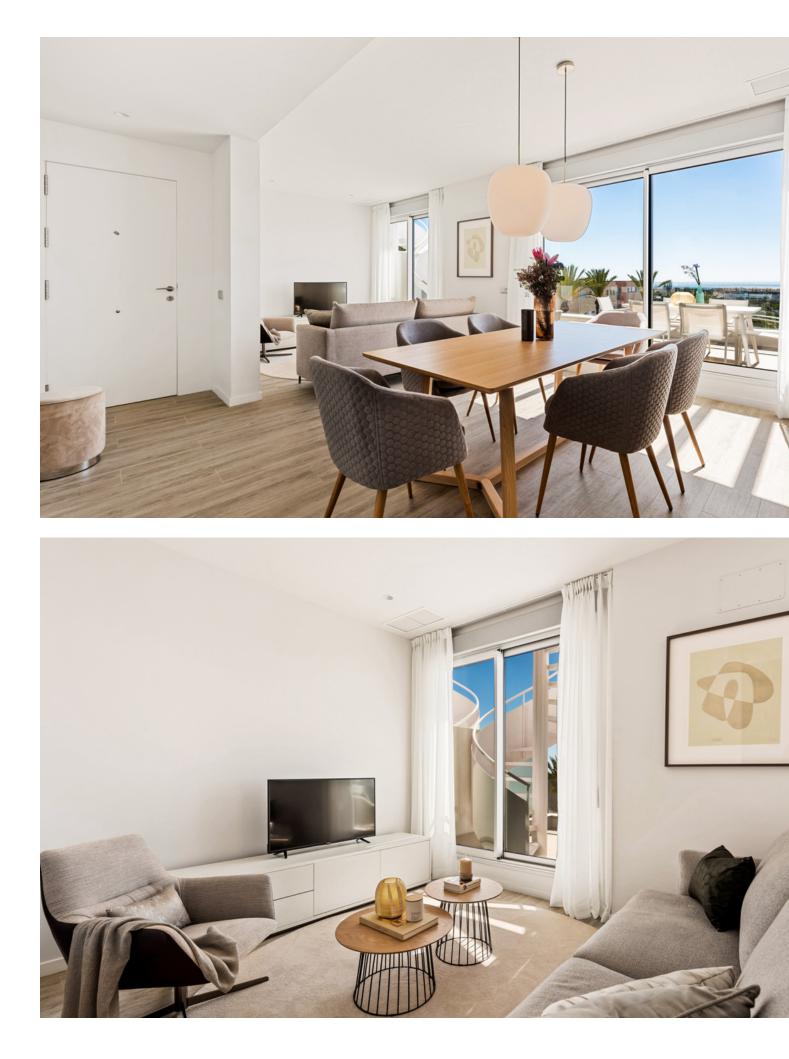

## Apartment

Rubbish: 128 EUR / year

Community: 1,776 EUR / year IBI: 514 EUR / year

This beautiful 2 bedroom duplex penthouse is located in the New Golden Mile within walking distance to many amenities and a short drive from the Flamingos golf club, the Hotel Antara Villa Padierna and the Saladillo Beach. The main level of this floor consists of a bright living area with an open plan kitchen leading directly to the main teracce which offers fantastic views. On this level, you will also find the two bedrooms both with ensuite bathrooms, one with a bathtub and the other with a large shower. Upstairs you will find a large solarium with amazing open views over the Mediterranean Sea, a perfect place to relax and unwind. Overall this place is filled with light given its orientation, and light contemporary design. The residents of this penthouse gain access to the St Vista Clubhouse and benefit from numerous leisure activities and other amenities in the area.