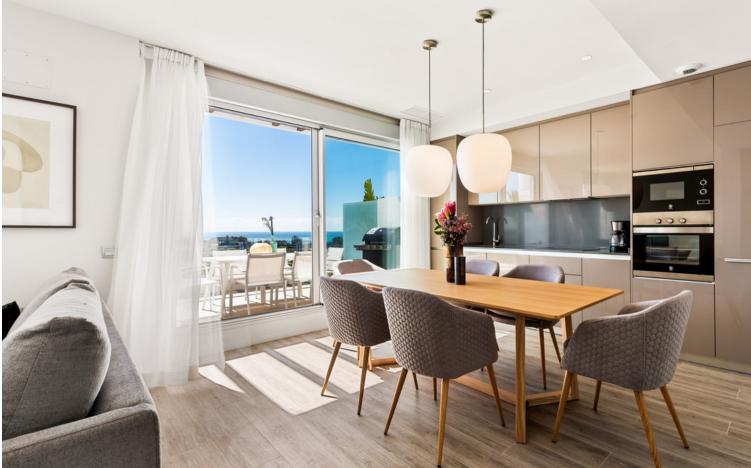

## Apartment

Rubbish: 128 EUR / year

Community: 1,776 EUR / year IBI: 514 EUR / year

This beautiful 2 bedroom duplex penthouse is located in the New Golden Mile within walking distance to many amenities and a short drive from the Flamingos golf club, the Hotel Antara Villa Padierna and the Saladillo Beach. The main level of this floor consists of a bright living area with an open plan kitchen leading directly to the main teracce which offers fantastic views. On this level, you will also find the two bedrooms both with ensuite bathrooms, one with a bathtub and the other with a large shower. Upstairs you will find a large solarium with amazing open views over the Mediterranean Sea, a perfect place to relax and unwind. Overall this place is filled with light given its orientation, and light contemporary design. The residents of this penthouse gain access to the St Vista Clubhouse and benefit from numerous leisure activities and other amenities in the area.