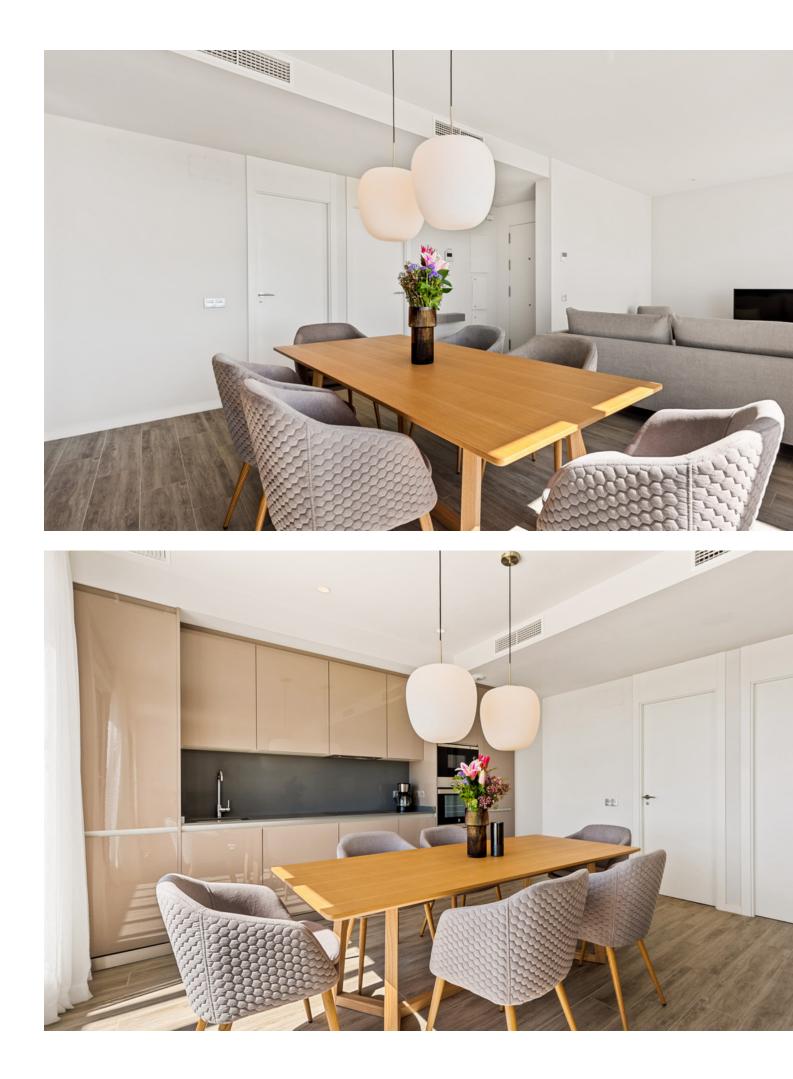

## Apartment

Rubbish: 128 EUR / year

Community: 1,776 EUR / year IBI: 514 EUR / year

This beautiful 2 bedroom duplex penthouse is located in the New Golden Mile within walking distance to many amenities and a short drive from the Flamingos golf club, the Hotel Antara Villa Padierna and the Saladillo Beach. The main level of this floor consists of a bright living area with an open plan kitchen leading directly to the main teracce which offers fantastic views. On this level, you will also find the two bedrooms both with ensuite bathrooms, one with a bathtub and the other with a large shower. Upstairs you will find a large solarium with amazing open views over the Mediterranean Sea, a perfect place to relax and unwind. Overall this place is filled with light given its orientation, and light contemporary design. The residents of this penthouse gain access to the St Vista Clubhouse and benefit from numerous leisure activities and other amenities in the area.