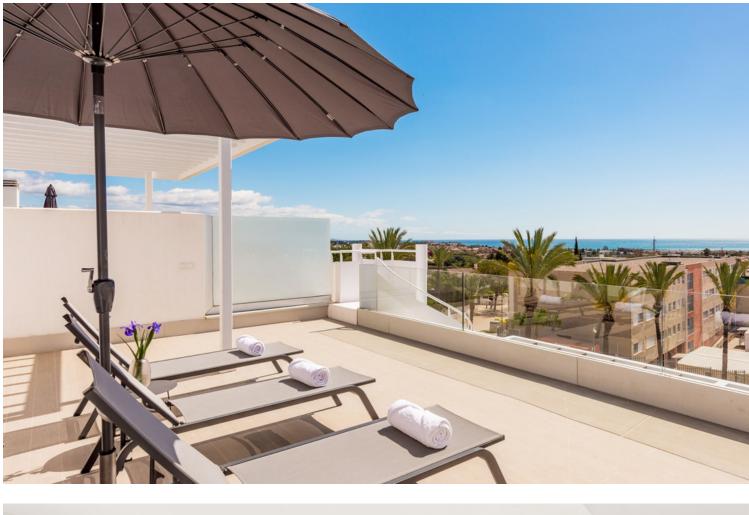

## Apartment

Rubbish: 128 EUR / year

Community: 1,776 EUR / year IBI: 514 EUR / year

This beautiful 2 bedroom duplex penthouse is located in the New Golden Mile within walking distance to many amenities and a short drive from the Flamingos golf club, the Hotel Antara Villa Padierna and the Saladillo Beach. The main level of this floor consists of a bright living area with an open plan kitchen leading directly to the main teracce which offers fantastic views. On this level, you will also find the two bedrooms both with ensuite bathrooms, one with a bathtub and the other with a large shower. Upstairs you will find a large solarium with amazing open views over the Mediterranean Sea, a perfect place to relax and unwind. Overall this place is filled with light given its orientation, and light contemporary design. The residents of this penthouse gain access to the St Vista Clubhouse and benefit from numerous leisure activities and other amenities in the area.