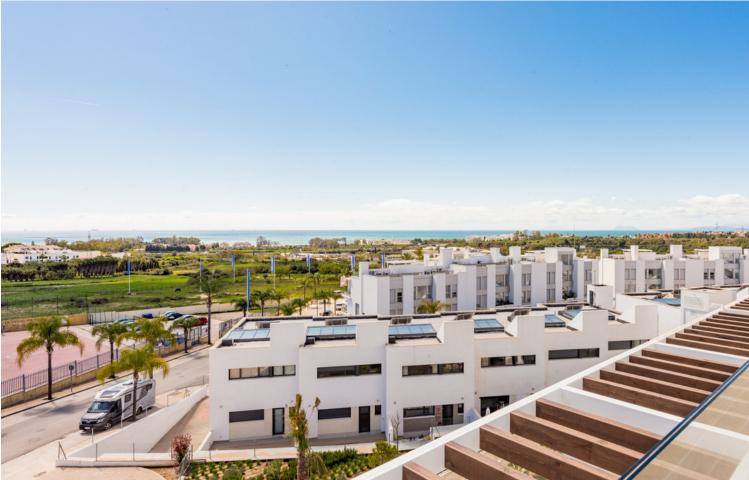

## Apartment

Rubbish: 128 EUR / year

Community: 1,776 EUR / year IBI: 514 EUR / year

This beautiful 2 bedroom duplex penthouse is located in the New Golden Mile within walking distance to many amenities and a short drive from the Flamingos golf club, the Hotel Antara Villa Padierna and the Saladillo Beach. The main level of this floor consists of a bright living area with an open plan kitchen leading directly to the main teracce which offers fantastic views. On this level, you will also find the two bedrooms both with ensuite bathrooms, one with a bathtub and the other with a large shower. Upstairs you will find a large solarium with amazing open views over the Mediterranean Sea, a perfect place to relax and unwind. Overall this place is filled with light given its orientation, and light contemporary design. The residents of this penthouse gain access to the St Vista Clubhouse and benefit from numerous leisure activities and other amenities in the area.

Category Luxury Orientation South

Kitchen Fully Fitted Partially Fitted

Garden Communal Views ✓ Sea

Parking Communal