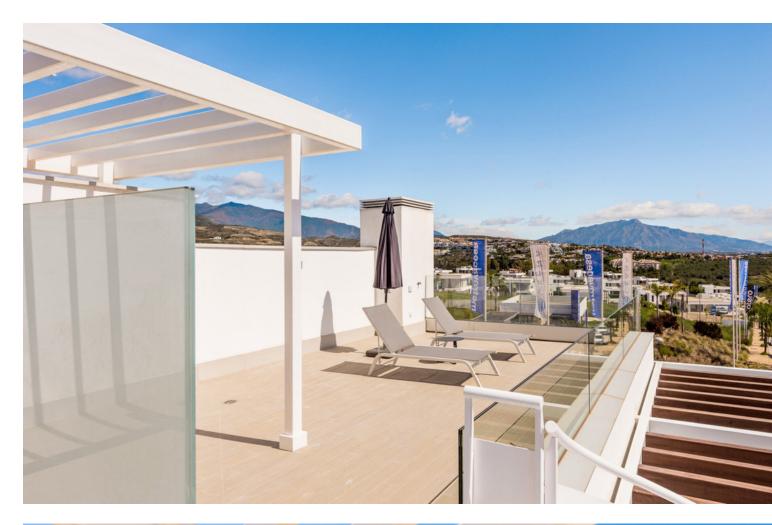

## Apartment

Rubbish: 128 EUR / year

Community: 1,776 EUR / year IBI: 514 EUR / year

This beautiful 2 bedroom duplex penthouse is located in the New Golden Mile within walking distance to many amenities and a short drive from the Flamingos golf club, the Hotel Antara Villa Padierna and the Saladillo Beach. The main level of this floor consists of a bright living area with an open plan kitchen leading directly to the main teracce which offers fantastic views. On this level, you will also find the two bedrooms both with ensuite bathrooms, one with a bathtub and the other with a large shower. Upstairs you will find a large solarium with amazing open views over the Mediterranean Sea, a perfect place to relax and unwind. Overall this place is filled with light given its orientation, and light contemporary design. The residents of this penthouse gain access to the St Vista Clubhouse and benefit from numerous leisure activities and other amenities in the area.

Setting

Close To Golf Close To Sea

Features

Covered Terrace

🖌 Lift

Fitted Wardrobes

- 💙 Solarium
- Ensuite Bathroom

V Double Glazing

Category Luxury Orientation South

Kitchen Fully Fitted Partially Fitted

Garden Communal Views ✓ Sea

Parking Communal