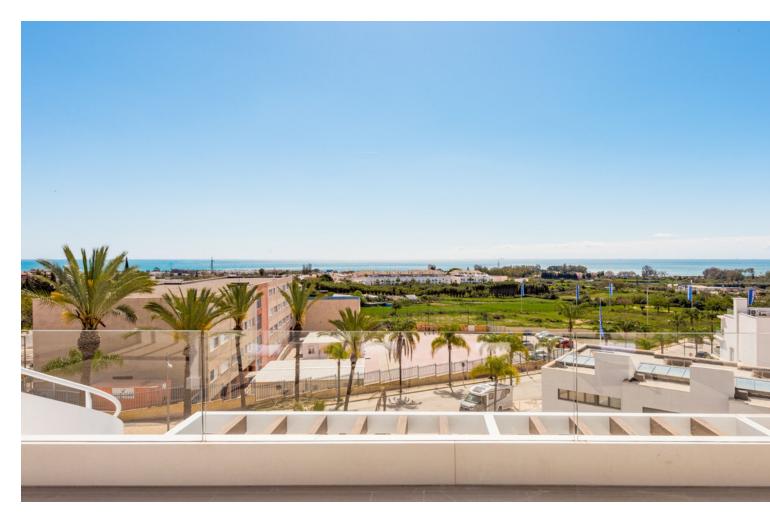

## Apartment

Rubbish: 128 EUR / year

Community: 1,776 EUR / year IBI: 514 EUR / year

This beautiful 2 bedroom duplex penthouse is located in the New Golden Mile within walking distance to many amenities and a short drive from the Flamingos golf club, the Hotel Antara Villa Padierna and the Saladillo Beach. The main level of this floor consists of a bright living area with an open plan kitchen leading directly to the main teracce which offers fantastic views. On this level, you will also find the two bedrooms both with ensuite bathrooms, one with a bathtub and the other with a large shower. Upstairs you will find a large solarium with amazing open views over the Mediterranean Sea, a perfect place to relax and unwind. Overall this place is filled with light given its orientation, and light contemporary design. The residents of this penthouse gain access to the St Vista Clubhouse and benefit from numerous leisure activities and other amenities in the area.

Category Luxury Orientation South

Kitchen Fully Fitted Partially Fitted

Garden Communal Views ✓ Sea

Parking Communal