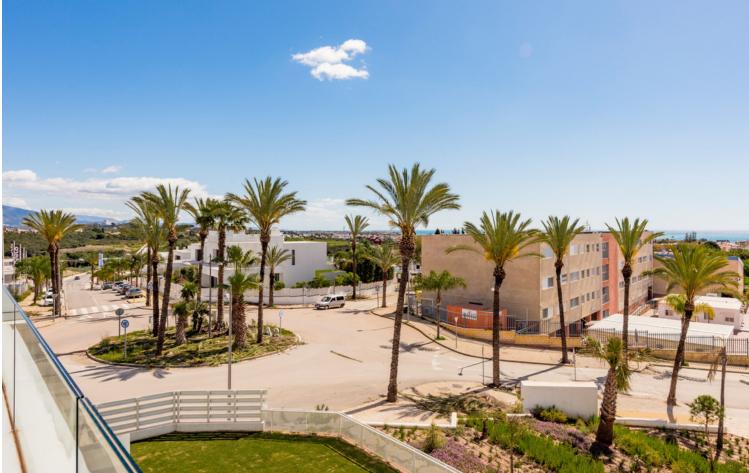

## Apartment

Rubbish: 128 EUR / year

Community: 1,776 EUR / year IBI: 514 EUR / year

This beautiful 2 bedroom duplex penthouse is located in the New Golden Mile within walking distance to many amenities and a short drive from the Flamingos golf club, the Hotel Antara Villa Padierna and the Saladillo Beach. The main level of this floor consists of a bright living area with an open plan kitchen leading directly to the main teracce which offers fantastic views. On this level, you will also find the two bedrooms both with ensuite bathrooms, one with a bathtub and the other with a large shower. Upstairs you will find a large solarium with amazing open views over the Mediterranean Sea, a perfect place to relax and unwind. Overall this place is filled with light given its orientation, and light contemporary design. The residents of this penthouse gain access to the St Vista Clubhouse and benefit from numerous leisure activities and other amenities in the area.

Category Luxury Orientation South

Kitchen Fully Fitted Partially Fitted

Garden Communal Views ✓ Sea

Parking Communal