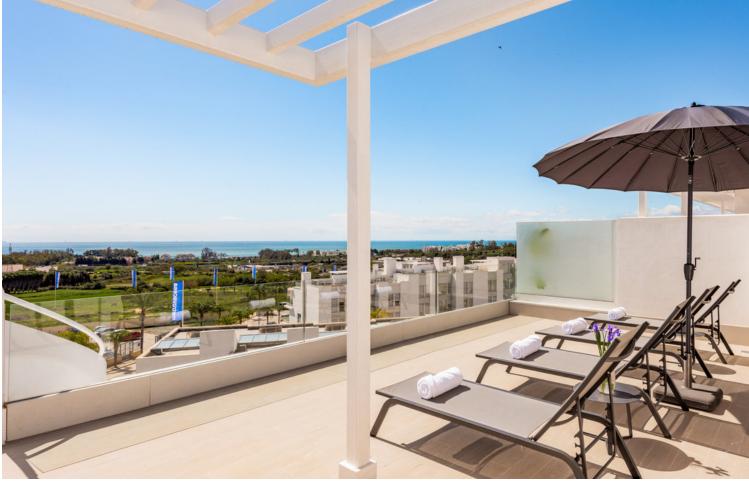

## Apartment

Rubbish: 128 EUR / year

Community: 1,776 EUR / year IBI: 514 EUR / year

This beautiful 2 bedroom duplex penthouse is located in the New Golden Mile within walking distance to many amenities and a short drive from the Flamingos golf club, the Hotel Antara Villa Padierna and the Saladillo Beach. The main level of this floor consists of a bright living area with an open plan kitchen leading directly to the main teracce which offers fantastic views. On this level, you will also find the two bedrooms both with ensuite bathrooms, one with a bathtub and the other with a large shower. Upstairs you will find a large solarium with amazing open views over the Mediterranean Sea, a perfect place to relax and unwind. Overall this place is filled with light given its orientation, and light contemporary design. The residents of this penthouse gain access to the St Vista Clubhouse and benefit from numerous leisure activities and other amenities in the area.

Setting

Close To Golf Close To Sea

Features

Covered Terrace

🖌 Lift

Fitted Wardrobes

- 💙 Solarium
- Ensuite Bathroom

V Double Glazing

Category Luxury Orientation South

Kitchen Fully Fitted Partially Fitted

Garden Communal Views ✓ Sea

Parking Communal