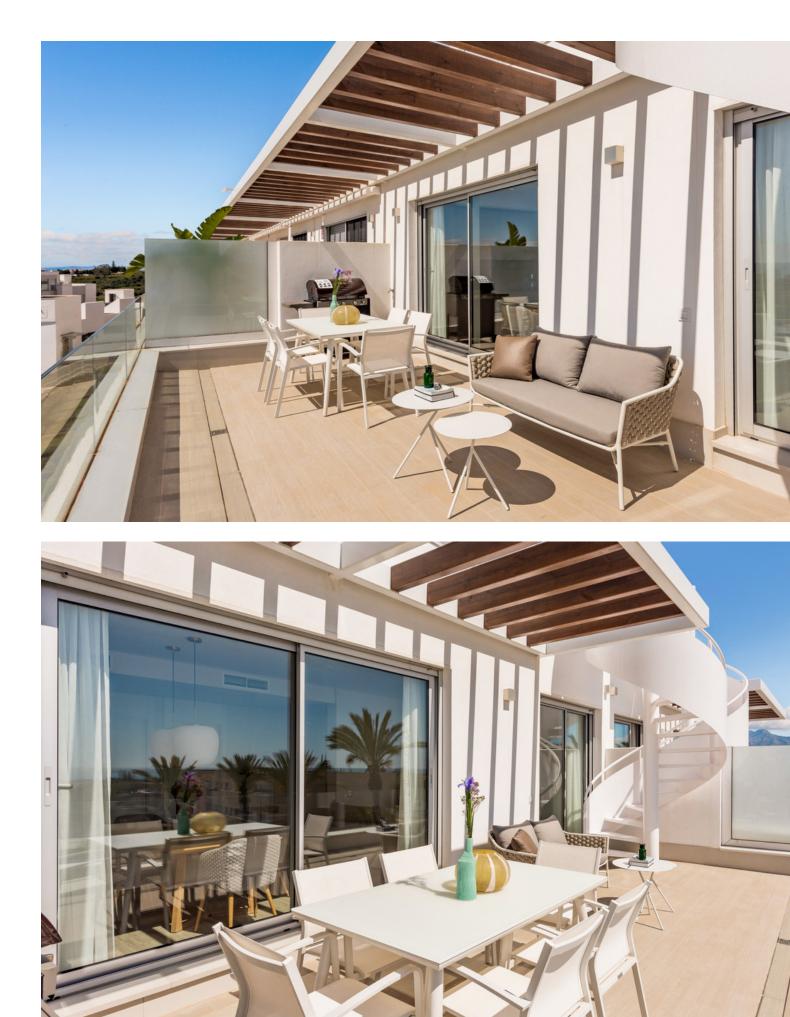

## Apartment

Rubbish: 128 EUR / year

Community: 1,776 EUR / year IBI: 514 EUR / year

This beautiful 2 bedroom duplex penthouse is located in the New Golden Mile within walking distance to many amenities and a short drive from the Flamingos golf club, the Hotel Antara Villa Padierna and the Saladillo Beach. The main level of this floor consists of a bright living area with an open plan kitchen leading directly to the main teracce which offers fantastic views. On this level, you will also find the two bedrooms both with ensuite bathrooms, one with a bathtub and the other with a large shower. Upstairs you will find a large solarium with amazing open views over the Mediterranean Sea, a perfect place to relax and unwind. Overall this place is filled with light given its orientation, and light contemporary design. The residents of this penthouse gain access to the St Vista Clubhouse and benefit from numerous leisure activities and other amenities in the area.

Setting

Close To Golf Close To Sea

Features

Covered Terrace

🖌 Lift

Fitted Wardrobes

- 💙 Solarium
- Ensuite Bathroom

V Double Glazing