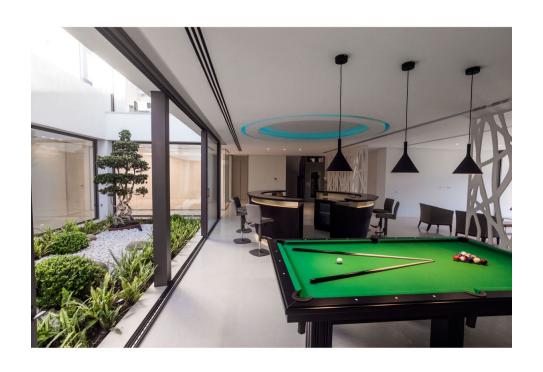

## Sales - House - La Quinta 6.450.000€

La Quinta House

6

6

867 m2

1932 m2

Spectacular contemporary villa with breathtaking panoramic sea and golf views. Situated in the privileged residential area of La Quinta, Benahavis, surrounded by golf courses and minutes drive to Puerto Banús, Marbella and the beach. Exquisitely designed and decorated, the propety is perfect for entertaining family and friends. Built over three levels, the main floor comprises: a huge open plan area comprising lounge, dining room, corner library and fully fitted kitchen with enormous island and access to a herb garden, plus the master bedroom suite, all opening onto a sunny terrace with BBQ area. The lower floor is dedicated to entertainment and relaxation including a play room, bar, TV room, cinema room, Gym and SPA with sauna, steam room and 8-people jacuzzi, all rooms are formed around a zen interior patio and open onto the garden with an outdoor TV and infinity pool. Four en suite bedrooms complete this level. Features include: carportfor four cars on street level, lift to all floors, fruit garden, Domotic system, UFH throughout, machinery room, staff quarters. Fully furnished and decorated. The ultimate in contemporary design.