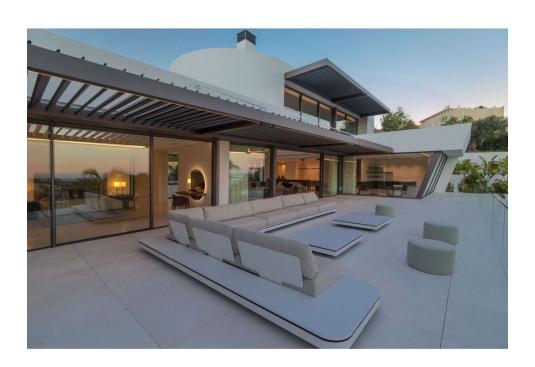

## Sales - House - La Quinta 6.450.000€

La Quinta House

6

6

867 m2

1932 m2

Spectacular contemporary villa with breathtaking panoramic sea and golf views. Situated in the privileged residential area of La Quinta, Benahavis, surrounded by golf courses and minutes drive to Puerto Banús, Marbella and the beach. Exquisitely designed and decorated, the propety is perfect for entertaining family and friends. Built over three levels, the main floor comprises: a huge open plan area comprising lounge, dining room, corner library and fully fitted kitchen with enormous island and access to a herb garden, plus the master bedroom suite, all opening onto a sunny terrace with BBQ area. The lower floor is dedicated to entertainment and relaxation including a play room, bar, TV room, cinema room, Gym and SPA with sauna, steam room and 8-people jacuzzi, all rooms are formed around a zen interior patio and open onto the garden with an outdoor TV and infinity pool. Four en suite bedrooms complete this level. Features include: carportfor four cars on street level, lift to all floors, fruit garden, Domotic system, UFH throughout, machinery room, staff quarters. Fully furnished and decorated. The ultimate in contemporary design.