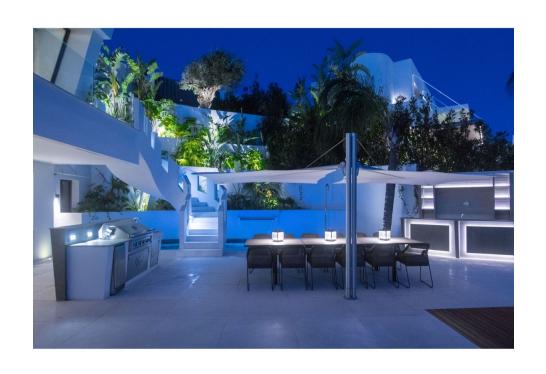

## Sales - House - La Quinta 6.450.000€

La Quinta House

6

6

867 m2

1932 m2

Spectacular contemporary villa with breathtaking panoramic sea and golf views. Situated in the privileged residential area of La Quinta, Benahavis, surrounded by golf courses and minutes drive to Puerto Banús, Marbella and the beach. Exquisitely designed and decorated, the propety is perfect for entertaining family and friends. Built over three levels, the main floor comprises: a huge open plan area comprising lounge, dining room, corner library and fully fitted kitchen with enormous island and access to a herb garden, plus the master bedroom suite, all opening onto a sunny terrace with BBQ area. The lower floor is dedicated to entertainment and relaxation including a play room, bar, TV room, cinema room, Gym and SPA with sauna, steam room and 8-people jacuzzi, all rooms are formed around a zen interior patio and open onto the garden with an outdoor TV and infinity pool. Four en suite bedrooms complete this level. Features include: carportfor four cars on street level, lift to all floors, fruit garden, Domotic system, UFH throughout, machinery room, staff quarters. Fully furnished and decorated. The ultimate in contemporary design.