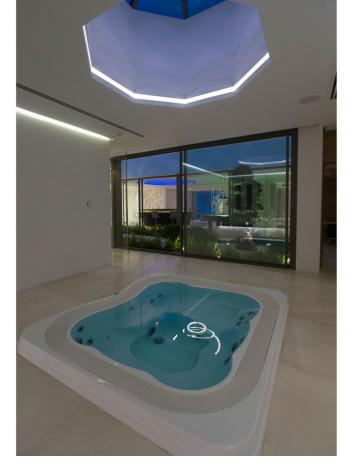

## Sales - House - La Quinta 6.450.000€

La Quinta House

6

6

867 m2

1932 m2

Spectacular contemporary villa with breathtaking panoramic sea and golf views. Situated in the privileged residential area of La Quinta, Benahavis, surrounded by golf courses and minutes drive to Puerto Banús, Marbella and the beach. Exquisitely designed and decorated, the propety is perfect for entertaining family and friends. Built over three levels, the main floor comprises: a huge open plan area comprising lounge, dining room, corner library and fully fitted kitchen with enormous island and access to a herb garden, plus the master bedroom suite, all opening onto a sunny terrace with BBQ area. The lower floor is dedicated to entertainment and relaxation including a play room, bar, TV room, cinema room, Gym and SPA with sauna, steam room and 8-people jacuzzi, all rooms are formed around a zen interior patio and open onto the garden with an outdoor TV and infinity pool. Four en suite bedrooms complete this level. Features include: carportfor four cars on street level, lift to all floors, fruit garden, Domotic system, UFH throughout, machinery room, staff quarters. Fully furnished and decorated. The ultimate in contemporary design.