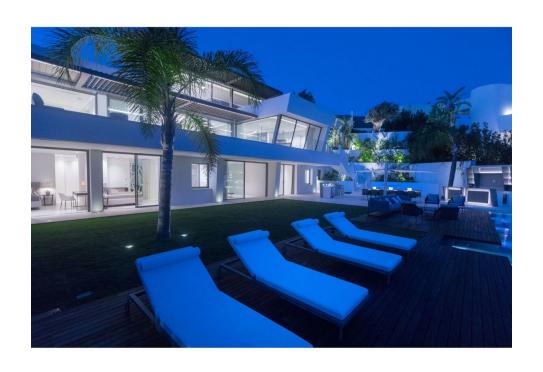

## Sales - House - La Quinta 6.450.000€

La Quinta House

6

6

867 m2

1932 m2

Spectacular contemporary villa with breathtaking panoramic sea and golf views. Situated in the privileged residential area of La Quinta, Benahavis, surrounded by golf courses and minutes drive to Puerto Banús, Marbella and the beach. Exquisitely designed and decorated, the propety is perfect for entertaining family and friends. Built over three levels, the main floor comprises: a huge open plan area comprising lounge, dining room, corner library and fully fitted kitchen with enormous island and access to a herb garden, plus the master bedroom suite, all opening onto a sunny terrace with BBQ area. The lower floor is dedicated to entertainment and relaxation including a play room, bar, TV room, cinema room, Gym and SPA with sauna, steam room and 8-people jacuzzi, all rooms are formed around a zen interior patio and open onto the garden with an outdoor TV and infinity pool. Four en suite bedrooms complete this level. Features include: carportfor four cars on street level, lift to all floors, fruit garden, Domotic system, UFH throughout, machinery room, staff quarters. Fully furnished and decorated. The ultimate in contemporary design.