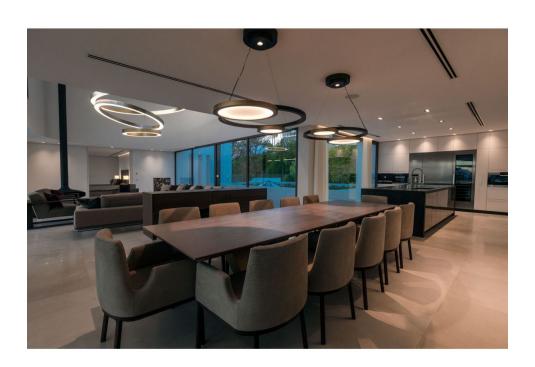

## Sales - House - La Quinta 6.450.000€

La Quinta House

6

6

867 m2

1932 m2

Spectacular contemporary villa with breathtaking panoramic sea and golf views. Situated in the privileged residential area of La Quinta, Benahavis, surrounded by golf courses and minutes drive to Puerto Banús, Marbella and the beach. Exquisitely designed and decorated, the propety is perfect for entertaining family and friends. Built over three levels, the main floor comprises: a huge open plan area comprising lounge, dining room, corner library and fully fitted kitchen with enormous island and access to a herb garden, plus the master bedroom suite, all opening onto a sunny terrace with BBQ area. The lower floor is dedicated to entertainment and relaxation including a play room, bar, TV room, cinema room, Gym and SPA with sauna, steam room and 8-people jacuzzi, all rooms are formed around a zen interior patio and open onto the garden with an outdoor TV and infinity pool. Four en suite bedrooms complete this level. Features include: carportfor four cars on street level, lift to all floors, fruit garden, Domotic system, UFH throughout, machinery room, staff quarters. Fully furnished and decorated. The ultimate in contemporary design.