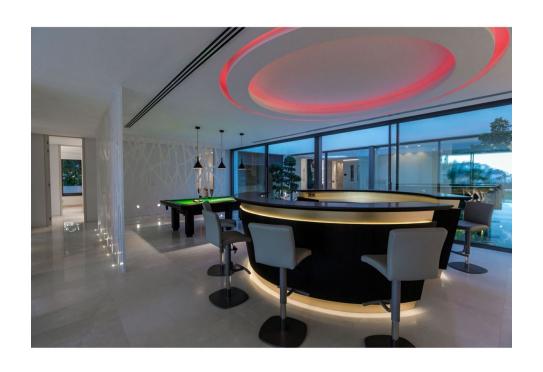

## Sales - House - La Quinta 6.450.000€

La Quinta House

6

6

867 m2

1932 m2

Spectacular contemporary villa with breathtaking panoramic sea and golf views. Situated in the privileged residential area of La Quinta, Benahavis, surrounded by golf courses and minutes drive to Puerto Banús, Marbella and the beach. Exquisitely designed and decorated, the propety is perfect for entertaining family and friends. Built over three levels, the main floor comprises: a huge open plan area comprising lounge, dining room, corner library and fully fitted kitchen with enormous island and access to a herb garden, plus the master bedroom suite, all opening onto a sunny terrace with BBQ area. The lower floor is dedicated to entertainment and relaxation including a play room, bar, TV room, cinema room, Gym and SPA with sauna, steam room and 8-people jacuzzi, all rooms are formed around a zen interior patio and open onto the garden with an outdoor TV and infinity pool. Four en suite bedrooms complete this level. Features include: carportfor four cars on street level, lift to all floors, fruit garden, Domotic system, UFH throughout, machinery room, staff quarters. Fully furnished and decorated. The ultimate in contemporary design.