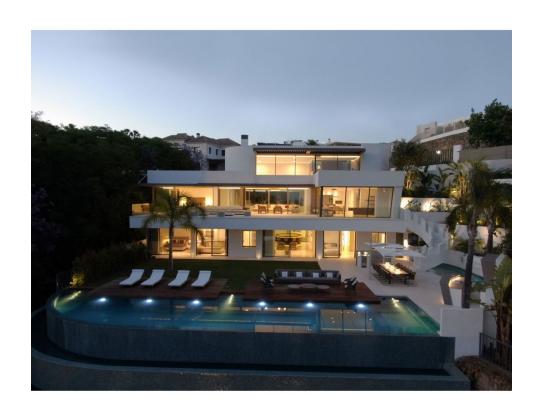

## Sales - House - La Quinta 6.450.000€

La Quinta House

6

6

867 m2

1932 m2

Spectacular contemporary villa with breathtaking panoramic sea and golf views. Situated in the privileged residential area of La Quinta, Benahavis, surrounded by golf courses and minutes drive to Puerto Banús, Marbella and the beach. Exquisitely designed and decorated, the propety is perfect for entertaining family and friends. Built over three levels, the main floor comprises: a huge open plan area comprising lounge, dining room, corner library and fully fitted kitchen with enormous island and access to a herb garden, plus the master bedroom suite, all opening onto a sunny terrace with BBQ area. The lower floor is dedicated to entertainment and relaxation including a play room, bar, TV room, cinema room, Gym and SPA with sauna, steam room and 8-people jacuzzi, all rooms are formed around a zen interior patio and open onto the garden with an outdoor TV and infinity pool. Four en suite bedrooms complete this level. Features include: carportfor four cars on street level, lift to all floors, fruit garden, Domotic system, UFH throughout, machinery room, staff quarters. Fully furnished and decorated. The ultimate in contemporary design.