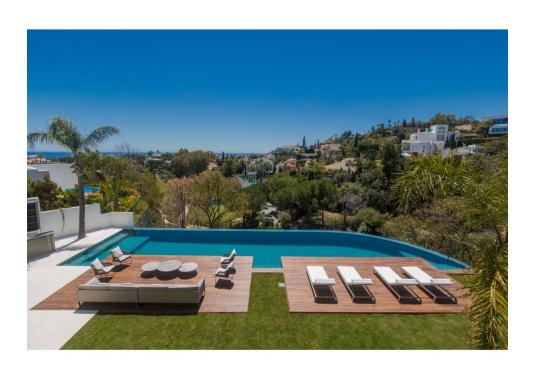

## Sales - House - La Quinta 6.450.000€

La Quinta House

6

6

867 m2

1932 m2

Spectacular contemporary villa with breathtaking panoramic sea and golf views. Situated in the privileged residential area of La Quinta, Benahavis, surrounded by golf courses and minutes drive to Puerto Banús, Marbella and the beach. Exquisitely designed and decorated, the propety is perfect for entertaining family and friends. Built over three levels, the main floor comprises: a huge open plan area comprising lounge, dining room, corner library and fully fitted kitchen with enormous island and access to a herb garden, plus the master bedroom suite, all opening onto a sunny terrace with BBQ area. The lower floor is dedicated to entertainment and relaxation including a play room, bar, TV room, cinema room, Gym and SPA with sauna, steam room and 8-people jacuzzi, all rooms are formed around a zen interior patio and open onto the garden with an outdoor TV and infinity pool. Four en suite bedrooms complete this level. Features include: carportfor four cars on street level, lift to all floors, fruit garden, Domotic system, UFH throughout, machinery room, staff quarters. Fully furnished and decorated. The ultimate in contemporary design.