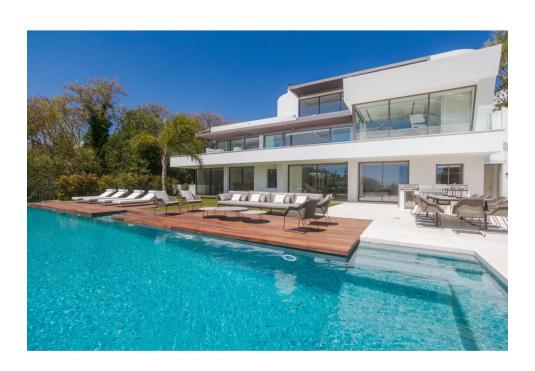

## Sales - House - La Quinta 6.450.000€

La Quinta House

6

6

867 m2

1932 m2

Spectacular contemporary villa with breathtaking panoramic sea and golf views. Situated in the privileged residential area of La Quinta, Benahavis, surrounded by golf courses and minutes drive to Puerto Banús, Marbella and the beach. Exquisitely designed and decorated, the propety is perfect for entertaining family and friends. Built over three levels, the main floor comprises: a huge open plan area comprising lounge, dining room, corner library and fully fitted kitchen with enormous island and access to a herb garden, plus the master bedroom suite, all opening onto a sunny terrace with BBQ area. The lower floor is dedicated to entertainment and relaxation including a play room, bar, TV room, cinema room, Gym and SPA with sauna, steam room and 8-people jacuzzi, all rooms are formed around a zen interior patio and open onto the garden with an outdoor TV and infinity pool. Four en suite bedrooms complete this level. Features include: carportfor four cars on street level, lift to all floors, fruit garden, Domotic system, UFH throughout, machinery room, staff quarters. Fully furnished and decorated. The ultimate in contemporary design.