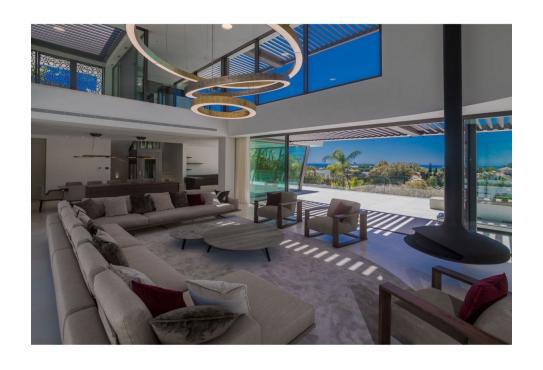

## Sales - House - La Quinta 6.450.000€

La Quinta House

6

6

867 m2

1932 m2

Spectacular contemporary villa with breathtaking panoramic sea and golf views. Situated in the privileged residential area of La Quinta, Benahavis, surrounded by golf courses and minutes drive to Puerto Banús, Marbella and the beach. Exquisitely designed and decorated, the propety is perfect for entertaining family and friends. Built over three levels, the main floor comprises: a huge open plan area comprising lounge, dining room, corner library and fully fitted kitchen with enormous island and access to a herb garden, plus the master bedroom suite, all opening onto a sunny terrace with BBQ area. The lower floor is dedicated to entertainment and relaxation including a play room, bar, TV room, cinema room, Gym and SPA with sauna, steam room and 8-people jacuzzi, all rooms are formed around a zen interior patio and open onto the garden with an outdoor TV and infinity pool. Four en suite bedrooms complete this level. Features include: carportfor four cars on street level, lift to all floors, fruit garden, Domotic system, UFH throughout, machinery room, staff quarters. Fully furnished and decorated. The ultimate in contemporary design.