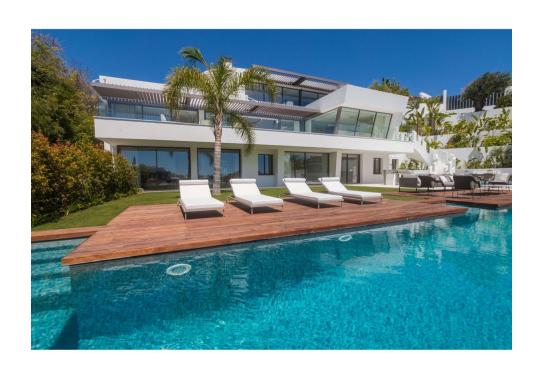

## Sales - House - La Quinta 6.450.000€

La Quinta House

6

6

867 m2

1932 m2

Spectacular contemporary villa with breathtaking panoramic sea and golf views. Situated in the privileged residential area of La Quinta, Benahavis, surrounded by golf courses and minutes drive to Puerto Banús, Marbella and the beach. Exquisitely designed and decorated, the propety is perfect for entertaining family and friends. Built over three levels, the main floor comprises: a huge open plan area comprising lounge, dining room, corner library and fully fitted kitchen with enormous island and access to a herb garden, plus the master bedroom suite, all opening onto a sunny terrace with BBQ area. The lower floor is dedicated to entertainment and relaxation including a play room, bar, TV room, cinema room, Gym and SPA with sauna, steam room and 8-people jacuzzi, all rooms are formed around a zen interior patio and open onto the garden with an outdoor TV and infinity pool. Four en suite bedrooms complete this level. Features include: carportfor four cars on street level, lift to all floors, fruit garden, Domotic system, UFH throughout, machinery room, staff quarters. Fully furnished and decorated. The ultimate in contemporary design.