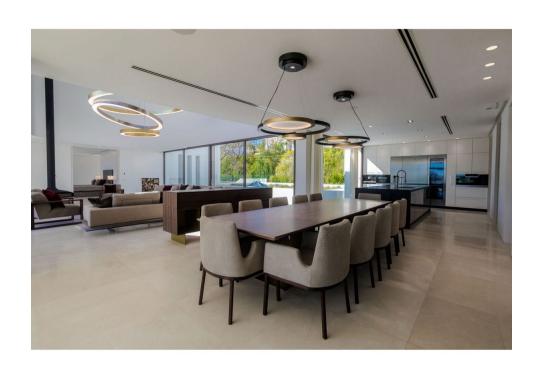

## Sales - House - La Quinta 6.450.000€

La Quinta House

6

6

867 m2

1932 m2

Spectacular contemporary villa with breathtaking panoramic sea and golf views. Situated in the privileged residential area of La Quinta, Benahavis, surrounded by golf courses and minutes drive to Puerto Banús, Marbella and the beach. Exquisitely designed and decorated, the propety is perfect for entertaining family and friends. Built over three levels, the main floor comprises: a huge open plan area comprising lounge, dining room, corner library and fully fitted kitchen with enormous island and access to a herb garden, plus the master bedroom suite, all opening onto a sunny terrace with BBQ area. The lower floor is dedicated to entertainment and relaxation including a play room, bar, TV room, cinema room, Gym and SPA with sauna, steam room and 8-people jacuzzi, all rooms are formed around a zen interior patio and open onto the garden with an outdoor TV and infinity pool. Four en suite bedrooms complete this level. Features include: carportfor four cars on street level, lift to all floors, fruit garden, Domotic system, UFH throughout, machinery room, staff quarters. Fully furnished and decorated. The ultimate in contemporary design.