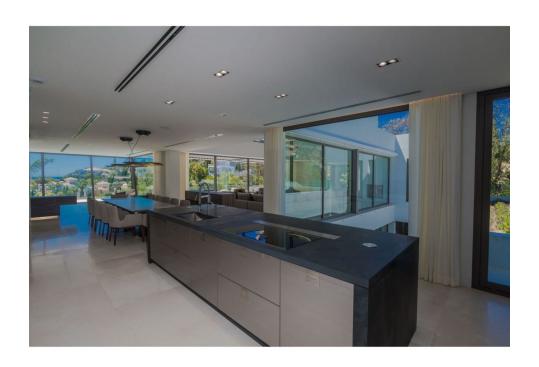

## Sales - House - La Quinta 6.450.000€

La Quinta House

6

6

867 m2

1932 m2

Spectacular contemporary villa with breathtaking panoramic sea and golf views. Situated in the privileged residential area of La Quinta, Benahavis, surrounded by golf courses and minutes drive to Puerto Banús, Marbella and the beach. Exquisitely designed and decorated, the propety is perfect for entertaining family and friends. Built over three levels, the main floor comprises: a huge open plan area comprising lounge, dining room, corner library and fully fitted kitchen with enormous island and access to a herb garden, plus the master bedroom suite, all opening onto a sunny terrace with BBQ area. The lower floor is dedicated to entertainment and relaxation including a play room, bar, TV room, cinema room, Gym and SPA with sauna, steam room and 8-people jacuzzi, all rooms are formed around a zen interior patio and open onto the garden with an outdoor TV and infinity pool. Four en suite bedrooms complete this level. Features include: carportfor four cars on street level, lift to all floors, fruit garden, Domotic system, UFH throughout, machinery room, staff quarters. Fully furnished and decorated. The ultimate in contemporary design.