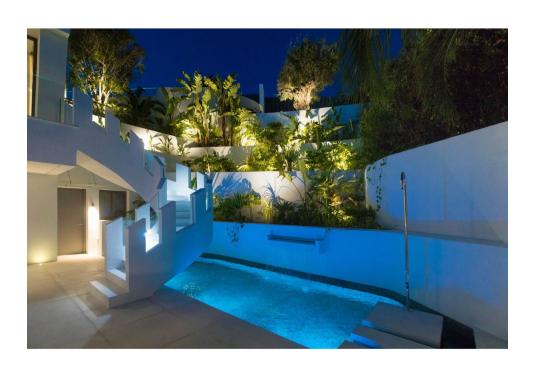

## Sales - House - La Quinta 6.450.000€

La Quinta House

6

6

867 m2

1932 m2

Spectacular contemporary villa with breathtaking panoramic sea and golf views. Situated in the privileged residential area of La Quinta, Benahavis, surrounded by golf courses and minutes drive to Puerto Banús, Marbella and the beach. Exquisitely designed and decorated, the propety is perfect for entertaining family and friends. Built over three levels, the main floor comprises: a huge open plan area comprising lounge, dining room, corner library and fully fitted kitchen with enormous island and access to a herb garden, plus the master bedroom suite, all opening onto a sunny terrace with BBQ area. The lower floor is dedicated to entertainment and relaxation including a play room, bar, TV room, cinema room, Gym and SPA with sauna, steam room and 8-people jacuzzi, all rooms are formed around a zen interior patio and open onto the garden with an outdoor TV and infinity pool. Four en suite bedrooms complete this level. Features include: carportfor four cars on street level, lift to all floors, fruit garden, Domotic system, UFH throughout, machinery room, staff quarters. Fully furnished and decorated. The ultimate in contemporary design.