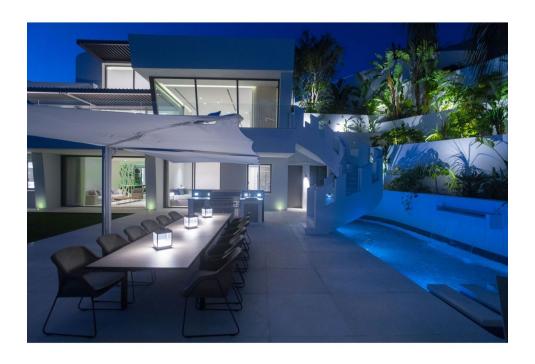

## Sales - House - La Quinta 6.450.000€

La Quinta House

6

6

867 m2

1932 m2

Spectacular contemporary villa with breathtaking panoramic sea and golf views. Situated in the privileged residential area of La Quinta, Benahavis, surrounded by golf courses and minutes drive to Puerto Banús, Marbella and the beach. Exquisitely designed and decorated, the propety is perfect for entertaining family and friends. Built over three levels, the main floor comprises: a huge open plan area comprising lounge, dining room, corner library and fully fitted kitchen with enormous island and access to a herb garden, plus the master bedroom suite, all opening onto a sunny terrace with BBQ area. The lower floor is dedicated to entertainment and relaxation including a play room, bar, TV room, cinema room, Gym and SPA with sauna, steam room and 8-people jacuzzi, all rooms are formed around a zen interior patio and open onto the garden with an outdoor TV and infinity pool. Four en suite bedrooms complete this level. Features include: carportfor four cars on street level, lift to all floors, fruit garden, Domotic system, UFH throughout, machinery room, staff quarters. Fully furnished and decorated. The ultimate in contemporary design.