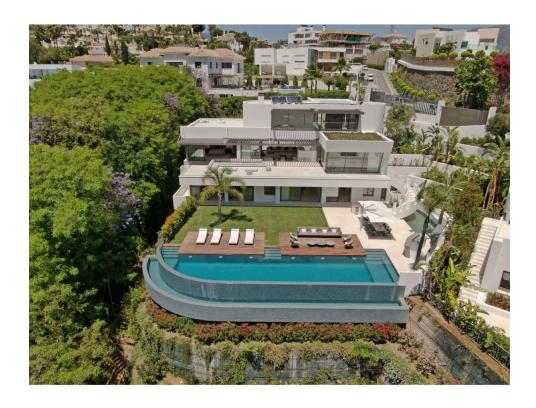

## Sales - House - La Quinta 6.450.000€

La Quinta House

6

6

867 m2

1932 m2

Spectacular contemporary villa with breathtaking panoramic sea and golf views. Situated in the privileged residential area of La Quinta, Benahavis, surrounded by golf courses and minutes drive to Puerto Banús, Marbella and the beach. Exquisitely designed and decorated, the propety is perfect for entertaining family and friends. Built over three levels, the main floor comprises: a huge open plan area comprising lounge, dining room, corner library and fully fitted kitchen with enormous island and access to a herb garden, plus the master bedroom suite, all opening onto a sunny terrace with BBQ area. The lower floor is dedicated to entertainment and relaxation including a play room, bar, TV room, cinema room, Gym and SPA with sauna, steam room and 8-people jacuzzi, all rooms are formed around a zen interior patio and open onto the garden with an outdoor TV and infinity pool. Four en suite bedrooms complete this level. Features include: carportfor four cars on street level, lift to all floors, fruit garden, Domotic system, UFH throughout, machinery room, staff quarters. Fully furnished and decorated. The ultimate in contemporary design.