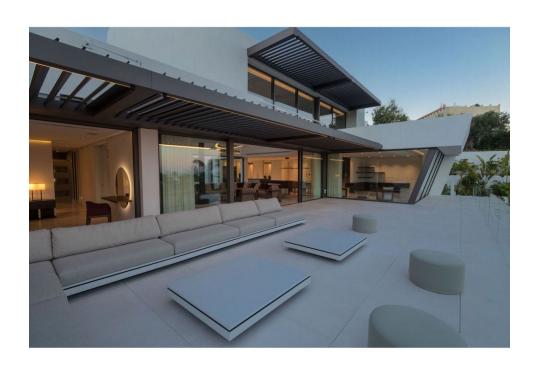

## Sales - House - La Quinta 6.450.000€

La Quinta House

6

6

867 m2

1932 m2

Spectacular contemporary villa with breathtaking panoramic sea and golf views. Situated in the privileged residential area of La Quinta, Benahavis, surrounded by golf courses and minutes drive to Puerto Banús, Marbella and the beach. Exquisitely designed and decorated, the propety is perfect for entertaining family and friends. Built over three levels, the main floor comprises: a huge open plan area comprising lounge, dining room, corner library and fully fitted kitchen with enormous island and access to a herb garden, plus the master bedroom suite, all opening onto a sunny terrace with BBQ area. The lower floor is dedicated to entertainment and relaxation including a play room, bar, TV room, cinema room, Gym and SPA with sauna, steam room and 8-people jacuzzi, all rooms are formed around a zen interior patio and open onto the garden with an outdoor TV and infinity pool. Four en suite bedrooms complete this level. Features include: carportfor four cars on street level, lift to all floors, fruit garden, Domotic system, UFH throughout, machinery room, staff quarters. Fully furnished and decorated. The ultimate in contemporary design.