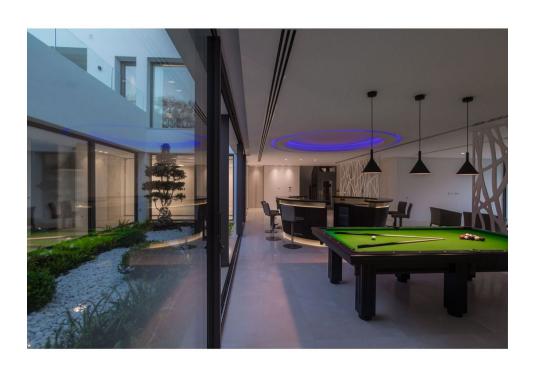

## Sales - House - La Quinta 6.450.000€

La Quinta House

6

6

867 m2

1932 m2

Spectacular contemporary villa with breathtaking panoramic sea and golf views. Situated in the privileged residential area of La Quinta, Benahavis, surrounded by golf courses and minutes drive to Puerto Banús, Marbella and the beach. Exquisitely designed and decorated, the propety is perfect for entertaining family and friends. Built over three levels, the main floor comprises: a huge open plan area comprising lounge, dining room, corner library and fully fitted kitchen with enormous island and access to a herb garden, plus the master bedroom suite, all opening onto a sunny terrace with BBQ area. The lower floor is dedicated to entertainment and relaxation including a play room, bar, TV room, cinema room, Gym and SPA with sauna, steam room and 8-people jacuzzi, all rooms are formed around a zen interior patio and open onto the garden with an outdoor TV and infinity pool. Four en suite bedrooms complete this level. Features include: carportfor four cars on street level, lift to all floors, fruit garden, Domotic system, UFH throughout, machinery room, staff quarters. Fully furnished and decorated. The ultimate in contemporary design.