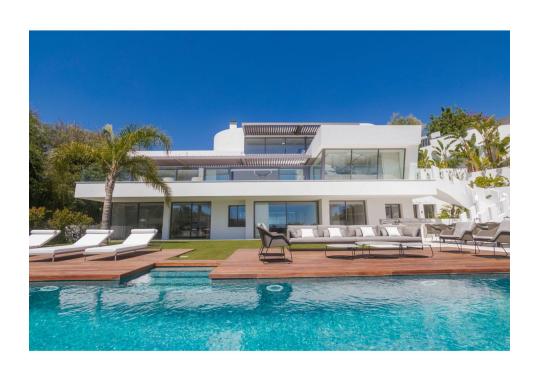

## Sales - House - La Quinta 6.450.000€

La Quinta House

6

6

867 m2

1932 m2

Spectacular contemporary villa with breathtaking panoramic sea and golf views. Situated in the privileged residential area of La Quinta, Benahavis, surrounded by golf courses and minutes drive to Puerto Banús, Marbella and the beach. Exquisitely designed and decorated, the propety is perfect for entertaining family and friends. Built over three levels, the main floor comprises: a huge open plan area comprising lounge, dining room, corner library and fully fitted kitchen with enormous island and access to a herb garden, plus the master bedroom suite, all opening onto a sunny terrace with BBQ area. The lower floor is dedicated to entertainment and relaxation including a play room, bar, TV room, cinema room, Gym and SPA with sauna, steam room and 8-people jacuzzi, all rooms are formed around a zen interior patio and open onto the garden with an outdoor TV and infinity pool. Four en suite bedrooms complete this level. Features include: carportfor four cars on street level, lift to all floors, fruit garden, Domotic system, UFH throughout, machinery room, staff quarters. Fully furnished and decorated. The ultimate in contemporary design.