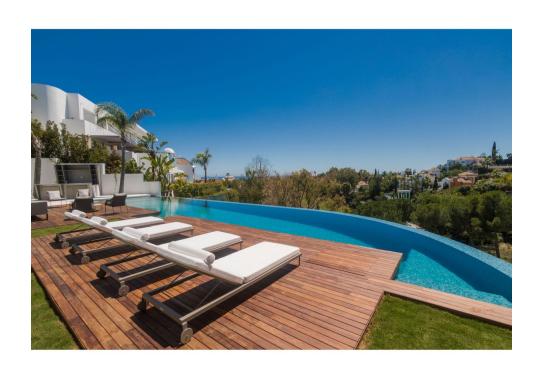

## Sales - House - La Quinta 6.450.000€

La Quinta House

6

6

867 m2

1932 m2

Spectacular contemporary villa with breathtaking panoramic sea and golf views. Situated in the privileged residential area of La Quinta, Benahavis, surrounded by golf courses and minutes drive to Puerto Banús, Marbella and the beach. Exquisitely designed and decorated, the propety is perfect for entertaining family and friends. Built over three levels, the main floor comprises: a huge open plan area comprising lounge, dining room, corner library and fully fitted kitchen with enormous island and access to a herb garden, plus the master bedroom suite, all opening onto a sunny terrace with BBQ area. The lower floor is dedicated to entertainment and relaxation including a play room, bar, TV room, cinema room, Gym and SPA with sauna, steam room and 8-people jacuzzi, all rooms are formed around a zen interior patio and open onto the garden with an outdoor TV and infinity pool. Four en suite bedrooms complete this level. Features include: carportfor four cars on street level, lift to all floors, fruit garden, Domotic system, UFH throughout, machinery room, staff quarters. Fully furnished and decorated. The ultimate in contemporary design.