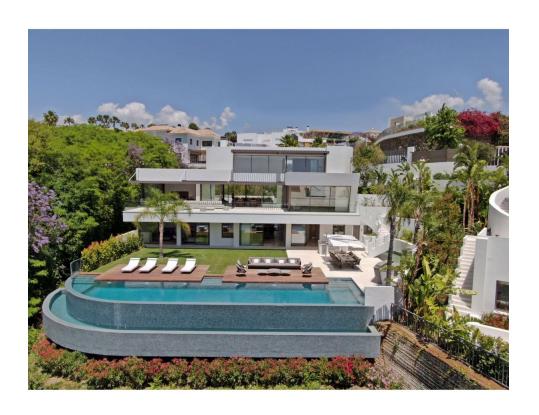

## Sales - House - La Quinta 6.450.000€

La Quinta House

6

6

867 m2

1932 m2

Spectacular contemporary villa with breathtaking panoramic sea and golf views. Situated in the privileged residential area of La Quinta, Benahavis, surrounded by golf courses and minutes drive to Puerto Banús, Marbella and the beach. Exquisitely designed and decorated, the propety is perfect for entertaining family and friends. Built over three levels, the main floor comprises: a huge open plan area comprising lounge, dining room, corner library and fully fitted kitchen with enormous island and access to a herb garden, plus the master bedroom suite, all opening onto a sunny terrace with BBQ area. The lower floor is dedicated to entertainment and relaxation including a play room, bar, TV room, cinema room, Gym and SPA with sauna, steam room and 8-people jacuzzi, all rooms are formed around a zen interior patio and open onto the garden with an outdoor TV and infinity pool. Four en suite bedrooms complete this level. Features include: carportfor four cars on street level, lift to all floors, fruit garden, Domotic system, UFH throughout, machinery room, staff quarters. Fully furnished and decorated. The ultimate in contemporary design.