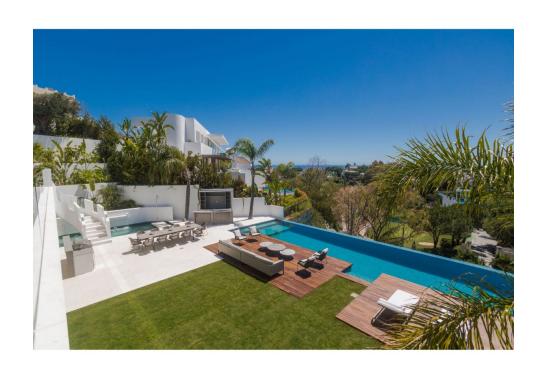

## Sales - House - La Quinta 6.450.000€

La Quinta House

6

6

867 m2

1932 m2

Spectacular contemporary villa with breathtaking panoramic sea and golf views. Situated in the privileged residential area of La Quinta, Benahavis, surrounded by golf courses and minutes drive to Puerto Banús, Marbella and the beach. Exquisitely designed and decorated, the propety is perfect for entertaining family and friends. Built over three levels, the main floor comprises: a huge open plan area comprising lounge, dining room, corner library and fully fitted kitchen with enormous island and access to a herb garden, plus the master bedroom suite, all opening onto a sunny terrace with BBQ area. The lower floor is dedicated to entertainment and relaxation including a play room, bar, TV room, cinema room, Gym and SPA with sauna, steam room and 8-people jacuzzi, all rooms are formed around a zen interior patio and open onto the garden with an outdoor TV and infinity pool. Four en suite bedrooms complete this level. Features include: carportfor four cars on street level, lift to all floors, fruit garden, Domotic system, UFH throughout, machinery room, staff quarters. Fully furnished and decorated. The ultimate in contemporary design.