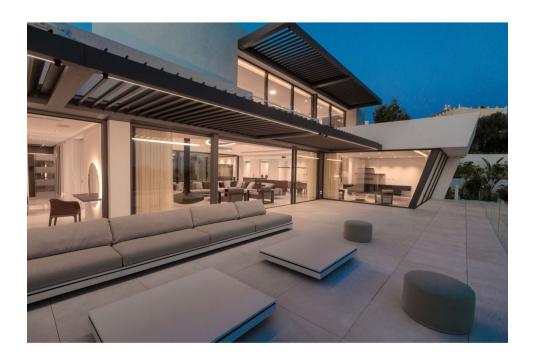

## Sales - House - La Quinta 6.450.000€

La Quinta House

6

6

867 m2

1932 m2

Spectacular contemporary villa with breathtaking panoramic sea and golf views. Situated in the privileged residential area of La Quinta, Benahavis, surrounded by golf courses and minutes drive to Puerto Banús, Marbella and the beach. Exquisitely designed and decorated, the propety is perfect for entertaining family and friends. Built over three levels, the main floor comprises: a huge open plan area comprising lounge, dining room, corner library and fully fitted kitchen with enormous island and access to a herb garden, plus the master bedroom suite, all opening onto a sunny terrace with BBQ area. The lower floor is dedicated to entertainment and relaxation including a play room, bar, TV room, cinema room, Gym and SPA with sauna, steam room and 8-people jacuzzi, all rooms are formed around a zen interior patio and open onto the garden with an outdoor TV and infinity pool. Four en suite bedrooms complete this level. Features include: carportfor four cars on street level, lift to all floors, fruit garden, Domotic system, UFH throughout, machinery room, staff quarters. Fully furnished and decorated. The ultimate in contemporary design.