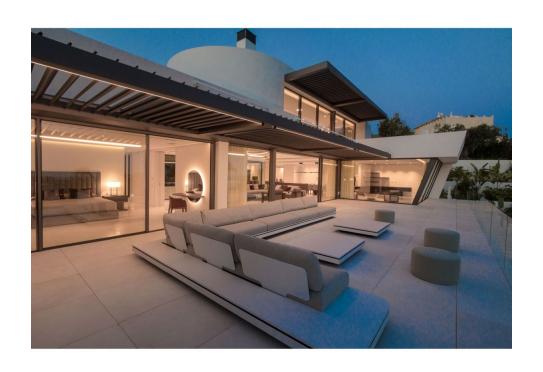

## Sales - House - La Quinta 6.450.000€

La Quinta House

6

6

867 m2

1932 m2

Spectacular contemporary villa with breathtaking panoramic sea and golf views. Situated in the privileged residential area of La Quinta, Benahavis, surrounded by golf courses and minutes drive to Puerto Banús, Marbella and the beach. Exquisitely designed and decorated, the propety is perfect for entertaining family and friends. Built over three levels, the main floor comprises: a huge open plan area comprising lounge, dining room, corner library and fully fitted kitchen with enormous island and access to a herb garden, plus the master bedroom suite, all opening onto a sunny terrace with BBQ area. The lower floor is dedicated to entertainment and relaxation including a play room, bar, TV room, cinema room, Gym and SPA with sauna, steam room and 8-people jacuzzi, all rooms are formed around a zen interior patio and open onto the garden with an outdoor TV and infinity pool. Four en suite bedrooms complete this level. Features include: carportfor four cars on street level, lift to all floors, fruit garden, Domotic system, UFH throughout, machinery room, staff quarters. Fully furnished and decorated. The ultimate in contemporary design.