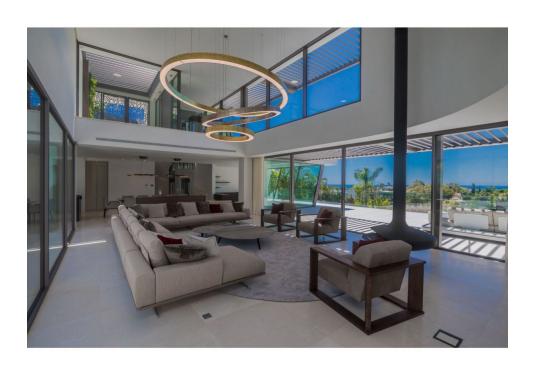

## Sales - House - La Quinta 6.450.000€

La Quinta House

6

6

867 m2

1932 m2

Spectacular contemporary villa with breathtaking panoramic sea and golf views. Situated in the privileged residential area of La Quinta, Benahavis, surrounded by golf courses and minutes drive to Puerto Banús, Marbella and the beach. Exquisitely designed and decorated, the propety is perfect for entertaining family and friends. Built over three levels, the main floor comprises: a huge open plan area comprising lounge, dining room, corner library and fully fitted kitchen with enormous island and access to a herb garden, plus the master bedroom suite, all opening onto a sunny terrace with BBQ area. The lower floor is dedicated to entertainment and relaxation including a play room, bar, TV room, cinema room, Gym and SPA with sauna, steam room and 8-people jacuzzi, all rooms are formed around a zen interior patio and open onto the garden with an outdoor TV and infinity pool. Four en suite bedrooms complete this level. Features include: carportfor four cars on street level, lift to all floors, fruit garden, Domotic system, UFH throughout, machinery room, staff quarters. Fully furnished and decorated. The ultimate in contemporary design.