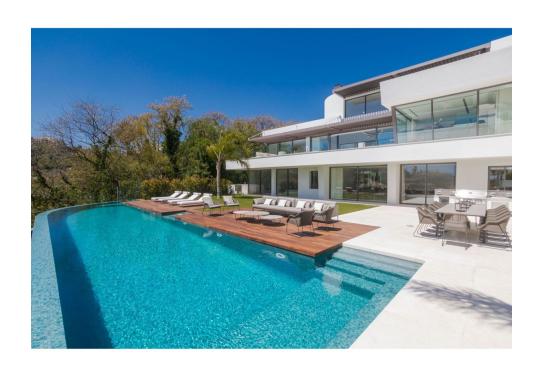

## Sales - House - La Quinta 6.450.000€

La Quinta House

6

6

867 m2

1932 m2

Spectacular contemporary villa with breathtaking panoramic sea and golf views. Situated in the privileged residential area of La Quinta, Benahavis, surrounded by golf courses and minutes drive to Puerto Banús, Marbella and the beach. Exquisitely designed and decorated, the propety is perfect for entertaining family and friends. Built over three levels, the main floor comprises: a huge open plan area comprising lounge, dining room, corner library and fully fitted kitchen with enormous island and access to a herb garden, plus the master bedroom suite, all opening onto a sunny terrace with BBQ area. The lower floor is dedicated to entertainment and relaxation including a play room, bar, TV room, cinema room, Gym and SPA with sauna, steam room and 8-people jacuzzi, all rooms are formed around a zen interior patio and open onto the garden with an outdoor TV and infinity pool. Four en suite bedrooms complete this level. Features include: carportfor four cars on street level, lift to all floors, fruit garden, Domotic system, UFH throughout, machinery room, staff quarters. Fully furnished and decorated. The ultimate in contemporary design.