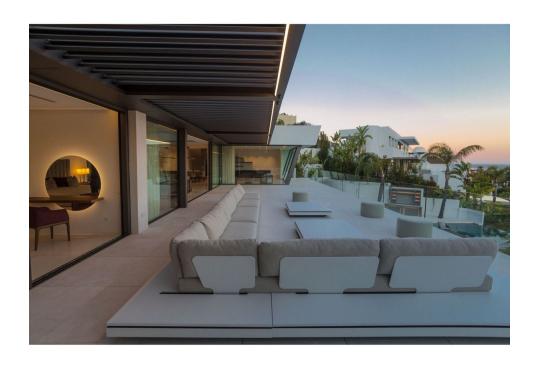

## Sales - House - La Quinta 6.450.000€

La Quinta House

6

6

867 m2

1932 m2

Spectacular contemporary villa with breathtaking panoramic sea and golf views. Situated in the privileged residential area of La Quinta, Benahavis, surrounded by golf courses and minutes drive to Puerto Banús, Marbella and the beach. Exquisitely designed and decorated, the propety is perfect for entertaining family and friends. Built over three levels, the main floor comprises: a huge open plan area comprising lounge, dining room, corner library and fully fitted kitchen with enormous island and access to a herb garden, plus the master bedroom suite, all opening onto a sunny terrace with BBQ area. The lower floor is dedicated to entertainment and relaxation including a play room, bar, TV room, cinema room, Gym and SPA with sauna, steam room and 8-people jacuzzi, all rooms are formed around a zen interior patio and open onto the garden with an outdoor TV and infinity pool. Four en suite bedrooms complete this level. Features include: carportfor four cars on street level, lift to all floors, fruit garden, Domotic system, UFH throughout, machinery room, staff quarters. Fully furnished and decorated. The ultimate in contemporary design.