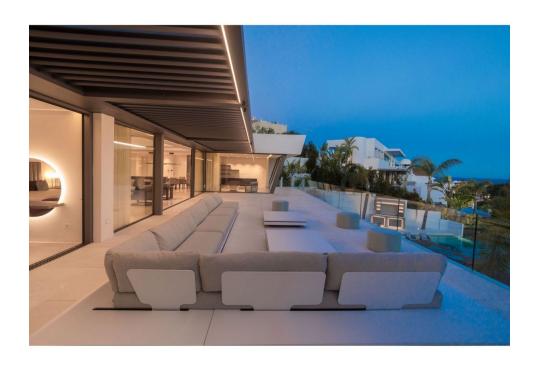

## Sales - House - La Quinta 6.450.000€

La Quinta House

6

6

867 m2

1932 m2

Spectacular contemporary villa with breathtaking panoramic sea and golf views. Situated in the privileged residential area of La Quinta, Benahavis, surrounded by golf courses and minutes drive to Puerto Banús, Marbella and the beach. Exquisitely designed and decorated, the propety is perfect for entertaining family and friends. Built over three levels, the main floor comprises: a huge open plan area comprising lounge, dining room, corner library and fully fitted kitchen with enormous island and access to a herb garden, plus the master bedroom suite, all opening onto a sunny terrace with BBQ area. The lower floor is dedicated to entertainment and relaxation including a play room, bar, TV room, cinema room, Gym and SPA with sauna, steam room and 8-people jacuzzi, all rooms are formed around a zen interior patio and open onto the garden with an outdoor TV and infinity pool. Four en suite bedrooms complete this level. Features include: carportfor four cars on street level, lift to all floors, fruit garden, Domotic system, UFH throughout, machinery room, staff quarters. Fully furnished and decorated. The ultimate in contemporary design.