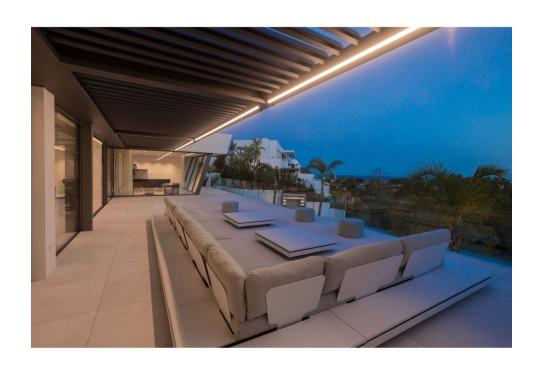

## Sales - House - La Quinta 6.450.000€

La Quinta House

6

6

867 m2

1932 m2

Spectacular contemporary villa with breathtaking panoramic sea and golf views. Situated in the privileged residential area of La Quinta, Benahavis, surrounded by golf courses and minutes drive to Puerto Banús, Marbella and the beach. Exquisitely designed and decorated, the propety is perfect for entertaining family and friends. Built over three levels, the main floor comprises: a huge open plan area comprising lounge, dining room, corner library and fully fitted kitchen with enormous island and access to a herb garden, plus the master bedroom suite, all opening onto a sunny terrace with BBQ area. The lower floor is dedicated to entertainment and relaxation including a play room, bar, TV room, cinema room, Gym and SPA with sauna, steam room and 8-people jacuzzi, all rooms are formed around a zen interior patio and open onto the garden with an outdoor TV and infinity pool. Four en suite bedrooms complete this level. Features include: carportfor four cars on street level, lift to all floors, fruit garden, Domotic system, UFH throughout, machinery room, staff quarters. Fully furnished and decorated. The ultimate in contemporary design.