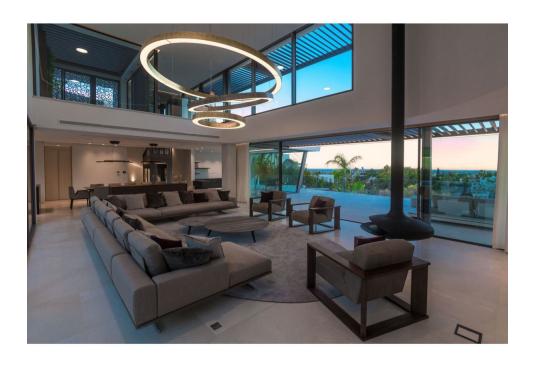

## Sales - House - La Quinta 6.450.000€

La Quinta House

6

6

867 m2

1932 m2

Spectacular contemporary villa with breathtaking panoramic sea and golf views. Situated in the privileged residential area of La Quinta, Benahavis, surrounded by golf courses and minutes drive to Puerto Banús, Marbella and the beach. Exquisitely designed and decorated, the propety is perfect for entertaining family and friends. Built over three levels, the main floor comprises: a huge open plan area comprising lounge, dining room, corner library and fully fitted kitchen with enormous island and access to a herb garden, plus the master bedroom suite, all opening onto a sunny terrace with BBQ area. The lower floor is dedicated to entertainment and relaxation including a play room, bar, TV room, cinema room, Gym and SPA with sauna, steam room and 8-people jacuzzi, all rooms are formed around a zen interior patio and open onto the garden with an outdoor TV and infinity pool. Four en suite bedrooms complete this level. Features include: carportfor four cars on street level, lift to all floors, fruit garden, Domotic system, UFH throughout, machinery room, staff quarters. Fully furnished and decorated. The ultimate in contemporary design.