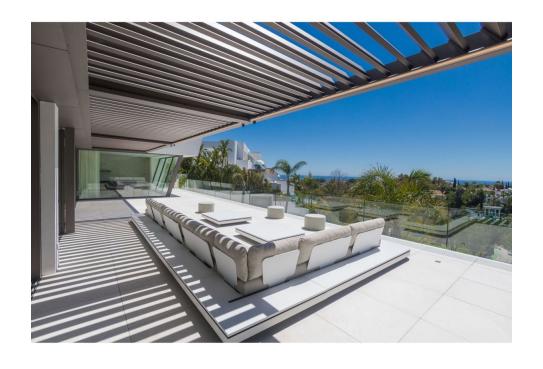

## Sales - House - La Quinta 6.450.000€

La Quinta House

6

6

867 m2

1932 m2

Spectacular contemporary villa with breathtaking panoramic sea and golf views. Situated in the privileged residential area of La Quinta, Benahavis, surrounded by golf courses and minutes drive to Puerto Banús, Marbella and the beach. Exquisitely designed and decorated, the propety is perfect for entertaining family and friends. Built over three levels, the main floor comprises: a huge open plan area comprising lounge, dining room, corner library and fully fitted kitchen with enormous island and access to a herb garden, plus the master bedroom suite, all opening onto a sunny terrace with BBQ area. The lower floor is dedicated to entertainment and relaxation including a play room, bar, TV room, cinema room, Gym and SPA with sauna, steam room and 8-people jacuzzi, all rooms are formed around a zen interior patio and open onto the garden with an outdoor TV and infinity pool. Four en suite bedrooms complete this level. Features include: carportfor four cars on street level, lift to all floors, fruit garden, Domotic system, UFH throughout, machinery room, staff quarters. Fully furnished and decorated. The ultimate in contemporary design.