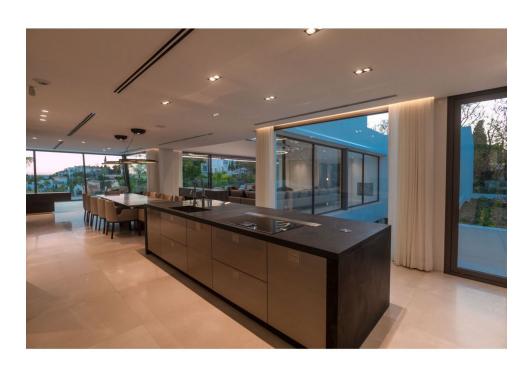

## Sales - House - La Quinta 6.450.000€

La Quinta House

6

6

867 m2

1932 m2

Spectacular contemporary villa with breathtaking panoramic sea and golf views. Situated in the privileged residential area of La Quinta, Benahavis, surrounded by golf courses and minutes drive to Puerto Banús, Marbella and the beach. Exquisitely designed and decorated, the propety is perfect for entertaining family and friends. Built over three levels, the main floor comprises: a huge open plan area comprising lounge, dining room, corner library and fully fitted kitchen with enormous island and access to a herb garden, plus the master bedroom suite, all opening onto a sunny terrace with BBQ area. The lower floor is dedicated to entertainment and relaxation including a play room, bar, TV room, cinema room, Gym and SPA with sauna, steam room and 8-people jacuzzi, all rooms are formed around a zen interior patio and open onto the garden with an outdoor TV and infinity pool. Four en suite bedrooms complete this level. Features include: carportfor four cars on street level, lift to all floors, fruit garden, Domotic system, UFH throughout, machinery room, staff quarters. Fully furnished and decorated. The ultimate in contemporary design.