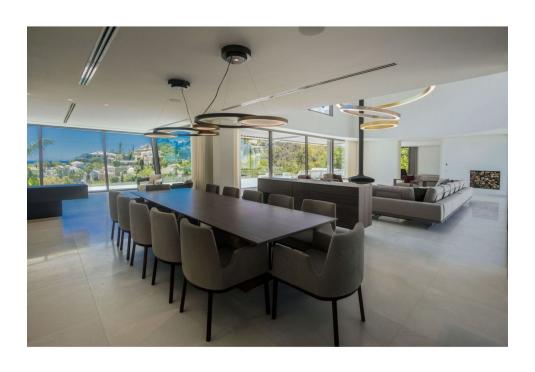

## Sales - House - La Quinta 6.450.000€

La Quinta House

6

6

867 m2

1932 m2

Spectacular contemporary villa with breathtaking panoramic sea and golf views. Situated in the privileged residential area of La Quinta, Benahavis, surrounded by golf courses and minutes drive to Puerto Banús, Marbella and the beach. Exquisitely designed and decorated, the propety is perfect for entertaining family and friends. Built over three levels, the main floor comprises: a huge open plan area comprising lounge, dining room, corner library and fully fitted kitchen with enormous island and access to a herb garden, plus the master bedroom suite, all opening onto a sunny terrace with BBQ area. The lower floor is dedicated to entertainment and relaxation including a play room, bar, TV room, cinema room, Gym and SPA with sauna, steam room and 8-people jacuzzi, all rooms are formed around a zen interior patio and open onto the garden with an outdoor TV and infinity pool. Four en suite bedrooms complete this level. Features include: carportfor four cars on street level, lift to all floors, fruit garden, Domotic system, UFH throughout, machinery room, staff quarters. Fully furnished and decorated. The ultimate in contemporary design.