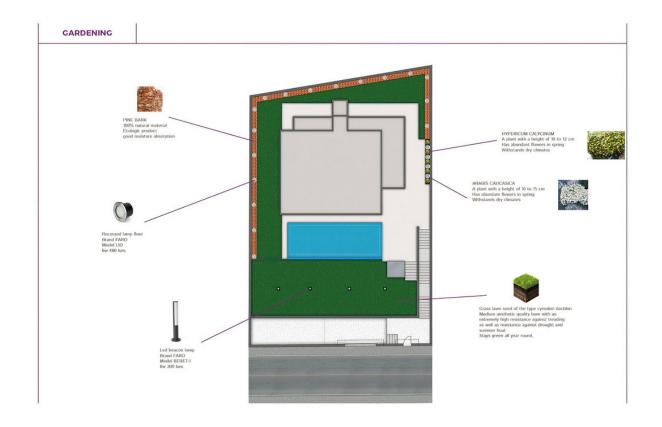

#### GARDENING

Feeling the aroma and color of a flower every dawn is joy, love, pleasure.

In Villas A La Carta we have designed the gardening with the necessary amount of love to achieve the beauty, joy and pleasure of nature in our living space. Plants, shrubs and trees have been selected to grant each villa the equilibrium and harmony it deserves.

Plowers are beautiful, aromatic and lively, for this reason we have selected different plants to bring the joy of flowers to each season of the year.

## VEGETATION

Grass: Grass lams seed of the type cynodon dactilor Medium aesthetic quality laws with an extremely high resistance against treading as well as resistance against drought and summer heat.

Garden raised: ARABIS CAUCASICA A plant with a height of 10 to 15 cm Has abundant flowers in spring

Garden raised: HYPERICUM CALYCINUM A plant with a height of 10 to 12 cm Has abundant flowers in spring

Decoration; PINE BARK 100% natural material Ecologic product