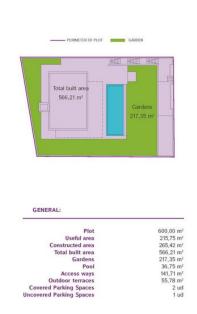

# Sales - House - Coín 820.000€

Coín House

3

2

215 m2

609 m2

Connect with nature in these beautiful 3-storey villas on the outskirts of Coín. The large floor to ceiling window on the ground floor provides so much light that you could easily forget if you are inside or out, in the living room or on the terrace. It is a feeling of total continuity. In every space of the home, you can feel the connection with the natural environment, the garden, the terrace, the landscape, whilst taking in the breathtaking views. The design is inspired by the transparent waters of a crystalline river and helps you appreciate the beauty and the connection with the natural environment in every corner of the home. Its cubic and modular shape provides large open spaces that help you lead a comfortable and relaxed life. The Basement level provides both vehicle and pedestrian access to the house, parking area, machine room and the lift (elevator). The Ground Floor has the living room, kitchen-diner, and guest WC, plus a covered terrace and swimming pool outside. The Top Floor is where the bedrooms are, all with fitted wardrobes. The main bedroom has an ensuite bathroom, dressing room and covered terrace. The other two bedrooms have fitted wardrobes and a covered terrace with access to a shared bathroom. The garden will be landscaped with decorative plants, further adding to the appeal of the property. The design of the villa will be adjusted to the client's taste. The location of the property can be chosen from the amongst the currently available plots and the house fixtures can be chosen from one of three different standard packages, though this can also be personalised according to the client's preference.