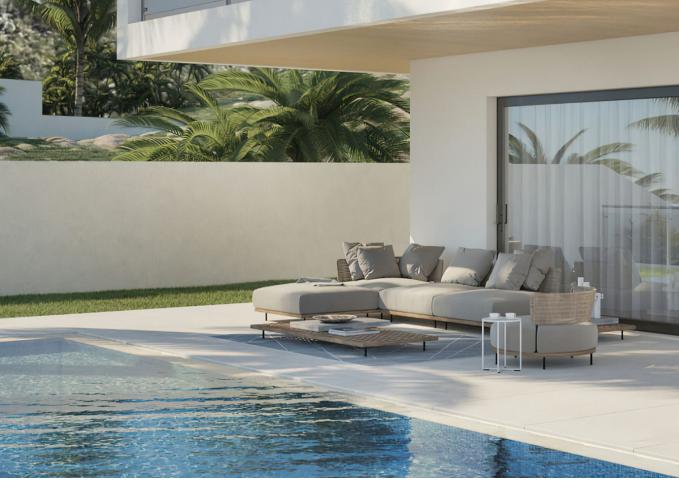

# Sales - House - Coín 820.000€

Coín House

3

2

215 m2

609 m2

Connect with nature in these beautiful 3-storey villas on the outskirts of Coín. The large floor to ceiling window on the ground floor provides so much light that you could easily forget if you are inside or out, in the living room or on the terrace. It is a feeling of total continuity. In every space of the home, you can feel the connection with the natural environment, the garden, the terrace, the landscape, whilst taking in the breathtaking views. The design is inspired by the transparent waters of a crystalline river and helps you appreciate the beauty and the connection with the natural environment in every corner of the home. Its cubic and modular shape provides large open spaces that help you lead a comfortable and relaxed life. The Basement level provides both vehicle and pedestrian access to the house, parking area, machine room and the lift (elevator). The Ground Floor has the living room, kitchen-diner, and guest WC, plus a covered terrace and swimming pool outside. The Top Floor is where the bedrooms are, all with fitted wardrobes. The main bedroom has an ensuite bathroom, dressing room and covered terrace. The other two bedrooms have fitted wardrobes and a covered terrace with access to a shared bathroom. The garden will be landscaped with decorative plants, further adding to the appeal of the property. The design of the villa will be adjusted to the client's taste. The location of the property can be chosen from the amongst the currently available plots and the house fixtures can be chosen from one of three different standard packages, though this can also be personalised according to the client's preference.