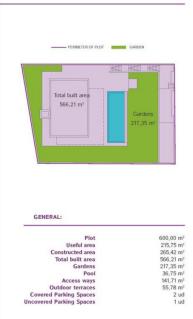

# Sales - House - Coín 820.000€

Coín House

3

2

215 m2

609 m2

Connect with nature in these beautiful 3-storey villas on the outskirts of Coín. The large floor to ceiling window on the ground floor provides so much light that you could easily forget if you are inside or out, in the living room or on the terrace. It is a feeling of total continuity. In every space of the home, you can feel the connection with the natural environment, the garden, the terrace, the landscape, whilst taking in the breathtaking views. The design is inspired by the transparent waters of a crystalline river and helps you appreciate the beauty and the connection with the natural environment in every corner of the home. Its cubic and modular shape provides large open spaces that help you lead a comfortable and relaxed life. The Basement level provides both vehicle and pedestrian access to the house, parking area, machine room and the lift (elevator). The Ground Floor has the living room, kitchen-diner, and guest WC, plus a covered terrace and swimming pool outside. The Top Floor is where the bedrooms are, all with fitted wardrobes. The main bedroom has an ensuite bathroom, dressing room and covered terrace. The other two bedrooms have fitted wardrobes and a covered terrace with access to a shared bathroom. The garden will be landscaped with decorative plants, further adding to the appeal of the property. The design of the villa will be adjusted to the client's taste. The location of the property can be chosen from the amongst the currently available plots and the house fixtures can be chosen from one of three different standard packages, though this can also be personalised according to the client's preference.