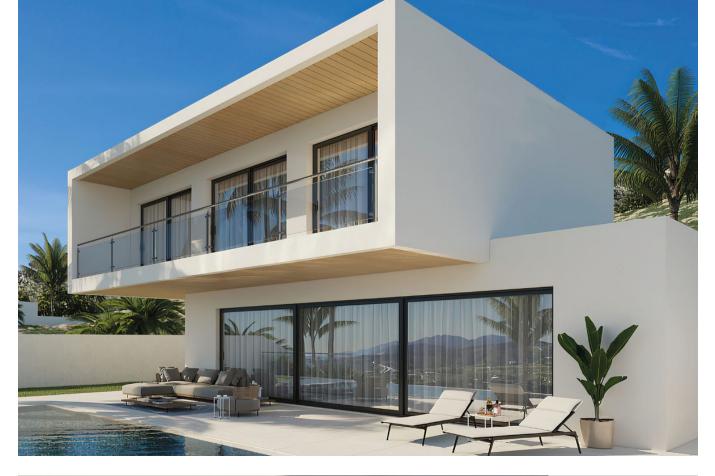

# Sales - House - Coín 820.000€

Coín House

3

2

215 m2

609 m2

Connect with nature in these beautiful 3-storey villas on the outskirts of Coín. The large floor to ceiling window on the ground floor provides so much light that you could easily forget if you are inside or out, in the living room or on the terrace. It is a feeling of total continuity. In every space of the home, you can feel the connection with the natural environment, the garden, the terrace, the landscape, whilst taking in the breathtaking views. The design is inspired by the transparent waters of a crystalline river and helps you appreciate the beauty and the connection with the natural environment in every corner of the home. Its cubic and modular shape provides large open spaces that help you lead a comfortable and relaxed life. The Basement level provides both vehicle and pedestrian access to the house, parking area, machine room and the lift (elevator). The Ground Floor has the living room, kitchen-diner, and guest WC, plus a covered terrace and swimming pool outside. The Top Floor is where the bedrooms are, all with fitted wardrobes. The main bedroom has an ensuite bathroom, dressing room and covered terrace. The other two bedrooms have fitted wardrobes and a covered terrace with access to a shared bathroom. The garden will be landscaped with decorative plants, further adding to the appeal of the property. The design of the villa will be adjusted to the client's taste. The location of the property can be chosen from the amongst the currently available plots and the house fixtures can be chosen from one of three different standard packages, though this can also be personalised according to the client's preference.