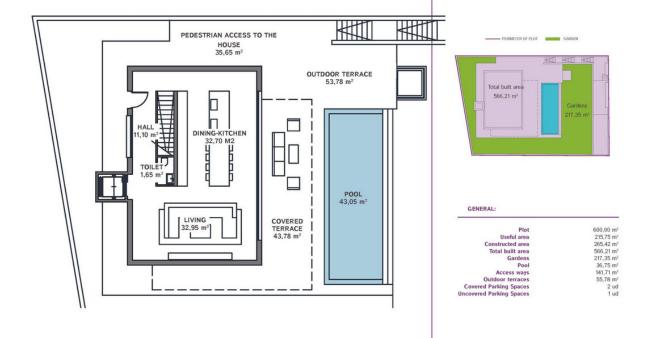

# Sales - House - Coín 820.000€

Coín House

3

2

215 m2

609 m2

Connect with nature in these beautiful 3-storey villas on the outskirts of Coín. The large floor to ceiling window on the ground floor provides so much light that you could easily forget if you are inside or out, in the living room or on the terrace. It is a feeling of total continuity. In every space of the home, you can feel the connection with the natural environment, the garden, the terrace, the landscape, whilst taking in the breathtaking views. The design is inspired by the transparent waters of a crystalline river and helps you appreciate the beauty and the connection with the natural environment in every corner of the home. Its cubic and modular shape provides large open spaces that help you lead a comfortable and relaxed life. The Basement level provides both vehicle and pedestrian access to the house, parking area, machine room and the lift (elevator). The Ground Floor has the living room, kitchen-diner, and guest WC, plus a covered terrace and swimming pool outside. The Top Floor is where the bedrooms are, all with fitted wardrobes. The main bedroom has an ensuite bathroom, dressing room and covered terrace. The other two bedrooms have fitted wardrobes and a covered terrace with access to a shared bathroom. The garden will be landscaped with decorative plants, further adding to the appeal of the property. The design of the villa will be adjusted to the client's taste. The location of the property can be chosen from the amongst the currently available plots and the house fixtures can be chosen from one of three different standard packages, though this can also be personalised according to the client's preference.

### **BASEMENT**

The information contained in this document is for guidance only and has no contractual value.

The information contained in this document is for guidance only and has no contractual value.