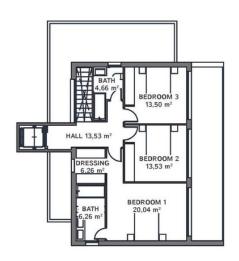

# Sales - House - Coín 820.000€

Coín House

3

2

215 m2

609 m2

Connect with nature in these beautiful 3-storey villas on the outskirts of Coín. The large floor to ceiling window on the ground floor provides so much light that you could easily forget if you are inside or out, in the living room or on the terrace. It is a feeling of total continuity. In every space of the home, you can feel the connection with the natural environment, the garden, the terrace, the landscape, whilst taking in the breathtaking views. The design is inspired by the transparent waters of a crystalline river and helps you appreciate the beauty and the connection with the natural environment in every corner of the home. Its cubic and modular shape provides large open spaces that help you lead a comfortable and relaxed life. The Basement level provides both vehicle and pedestrian access to the house, parking area, machine room and the lift (elevator). The Ground Floor has the living room, kitchen-diner, and guest WC, plus a covered terrace and swimming pool outside. The Top Floor is where the bedrooms are, all with fitted wardrobes. The main bedroom has an ensuite bathroom, dressing room and covered terrace. The other two bedrooms have fitted wardrobes and a covered terrace with access to a shared bathroom. The garden will be landscaped with decorative plants, further adding to the appeal of the property. The design of the villa will be adjusted to the client's taste. The location of the property can be chosen from the amongst the currently available plots and the house fixtures can be chosen from one of three different standard packages, though this can also be personalised according to the client's preference.

### **TOP FLOOR**

The information contained in this document is for guidance only and has no contractual value.