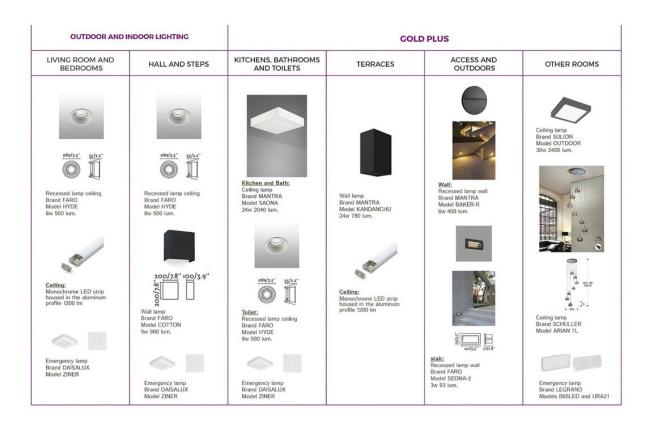

## ILLUMINATION AND IRRIGATION

# TELEVISION AND INVIDENT

Led beacon lamp Brand FARO Model BERET-1 Bw 300 lum.

Recessed lamp flo Brand FARO Model LIO

Rotary sprinklers ( 10 cm ) Brand Hunter Model PGJ-04 Radius 4,3 to 11,6 mts.

Irrigation controller Brand RAIN BIRD Model ESP-TM2-6 Station models 6 12 Start time