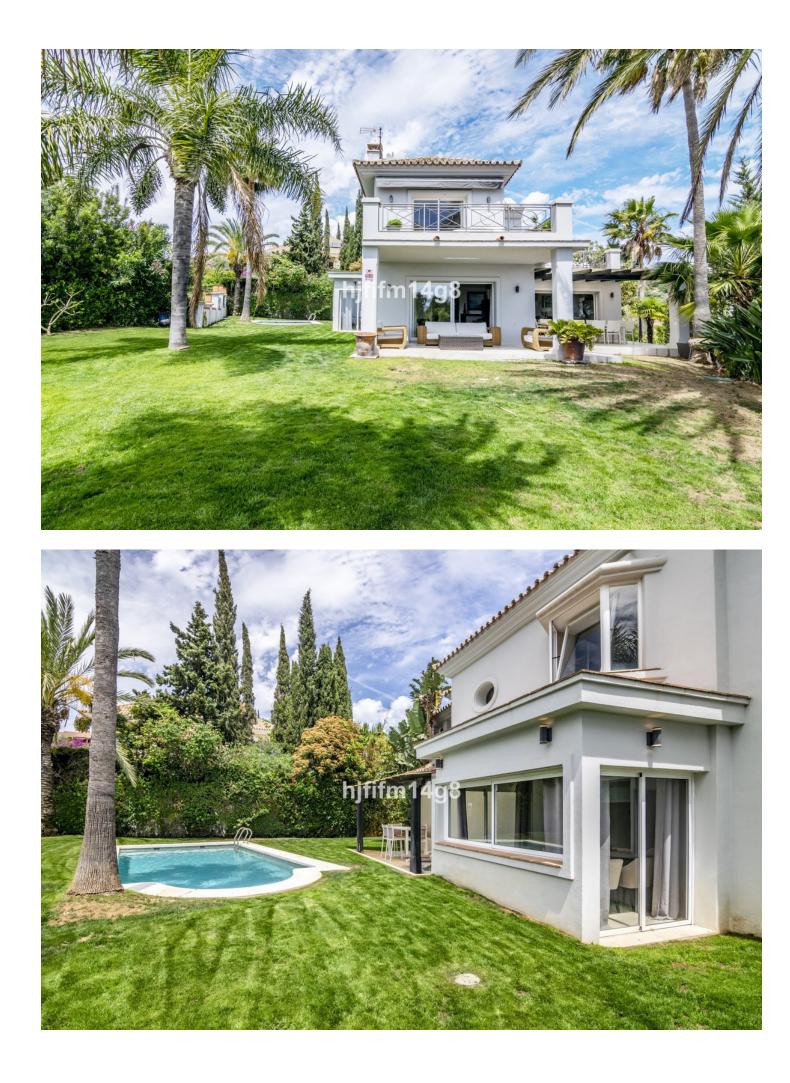

## Sales - House - El Rosario 1.850.000€

We are delighted to introduce this luxury villa for sale in El Rosario that could be your perfect permanent home or holiday residence. The location offers space, views and tranquillity and just a short drive to all amenities. El Rosario forms the heart of a residential zone that borders the long green fairways of elegant Marbella Golf and Country Club. A stunning family home offering with incredible sea views, spacious plot with large area of greenery and stress-free move in process as everything is ready for its new owners! This villa has 4 bedrooms and features living room, fitted kitchen, spacious bedrooms, terrace with dining, swimming pool and large garden. Sit back, relax and enjoy your Mediterranean life to the absolute fullest in this charming villa. Effortlessly blends modern design with Andalusian touches such as wooden beam ceilings to give the house that extra bit of character. El Rosario itself has a small commercial centre that includes a supermarket, bakery and café which means you never have to go far for a bite to eat or to get some essential groceries. If you are a family, the location is convenient as you have the bilingual school of Colegio Las Chapas, Colegio Alboran and the English International College all within a few minutes of your front door. El Rosario is perhaps known best for its incredible beaches so as you can expect just a short distance away you can reach the golden beaches and lovely beach chiringuitos.

**Pool** ✔ Private

Furniture Fully Furnished

Parking Covered Climate Control Air Conditioning Central Heating U/F/H Bathrooms

Kitchen Y Fully Fitted