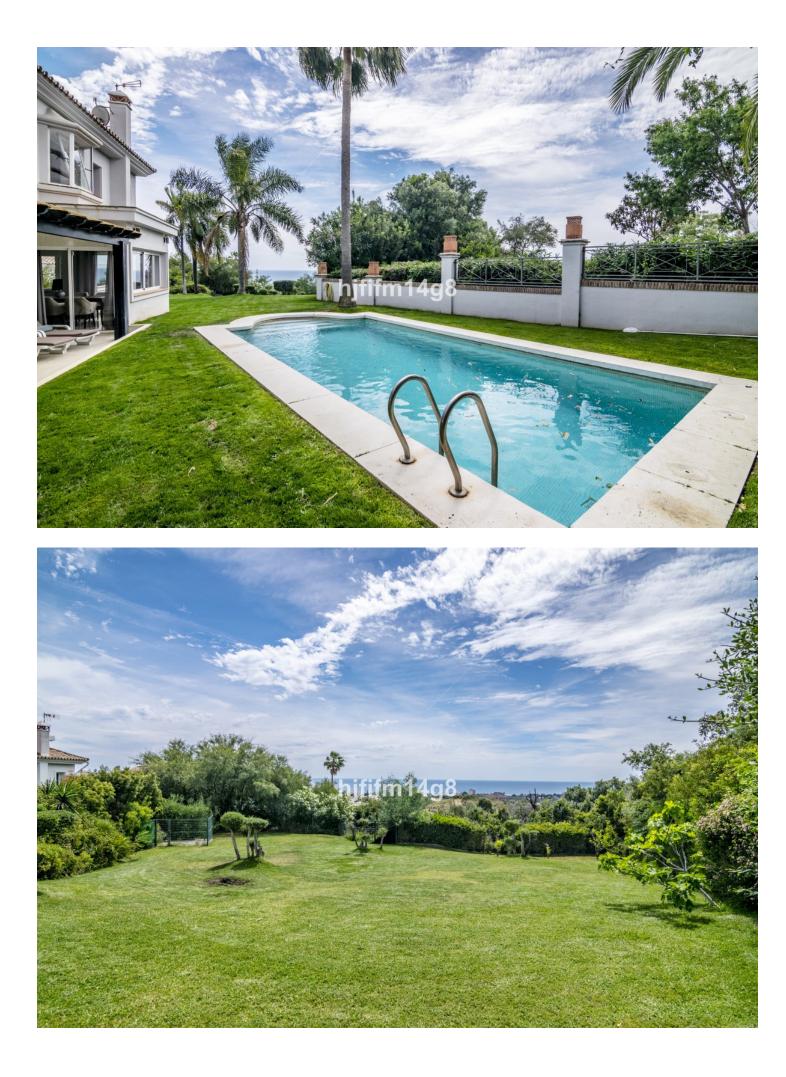

## Sales - House - El Rosario 1.850.000€

We are delighted to introduce this luxury villa for sale in El Rosario that could be your perfect permanent home or holiday residence. The location offers space, views and tranquillity and just a short drive to all amenities. El Rosario forms the heart of a residential zone that borders the long green fairways of elegant Marbella Golf and Country Club. A stunning family home offering with incredible sea views, spacious plot with large area of greenery and stress-free move in process as everything is ready for its new owners! This villa has 4 bedrooms and features living room, fitted kitchen, spacious bedrooms, terrace with dining, swimming pool and large garden. Sit back, relax and enjoy your Mediterranean life to the absolute fullest in this charming villa. Effortlessly blends modern design with Andalusian touches such as wooden beam ceilings to give the house that extra bit of character. El Rosario itself has a small commercial centre that includes a supermarket, bakery and café which means you never have to go far for a bite to eat or to get some essential groceries. If you are a family, the location is convenient as you have the bilingual school of Colegio Las Chapas, Colegio Alboran and the English International College all within a few minutes of your front door. El Rosario is perhaps known best for its incredible beaches so as you can expect just a short distance away you can reach the golden beaches and lovely beach chiringuitos.

Setting Close To Golf

Views Sea Mountain Golf Panoramic Garden Pool Garden Private Orientation South

Features Covered Terrace Fitted Wardrobes Private Terrace Storage Room Marble Flooring

Barbeque
Security
Alarm System

**Pool** ✔ Private

Furniture Fully Furnished

Parking Covered Climate Control Air Conditioning Central Heating U/F/H Bathrooms

Kitchen Y Fully Fitted