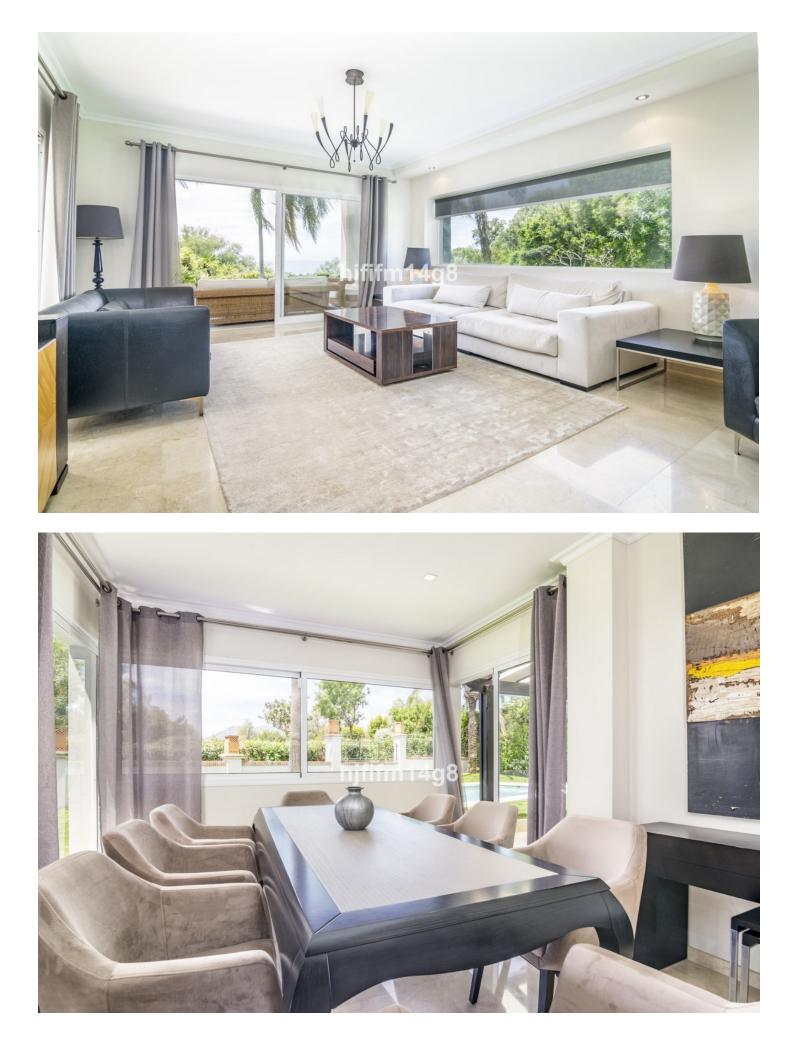

## Sales - House - El Rosario 1.850.000€

We are delighted to introduce this luxury villa for sale in El Rosario that could be your perfect permanent home or holiday residence. The location offers space, views and tranquillity and just a short drive to all amenities. El Rosario forms the heart of a residential zone that borders the long green fairways of elegant Marbella Golf and Country Club. A stunning family home offering with incredible sea views, spacious plot with large area of greenery and stress-free move in process as everything is ready for its new owners! This villa has 4 bedrooms and features living room, fitted kitchen, spacious bedrooms, terrace with dining, swimming pool and large garden. Sit back, relax and enjoy your Mediterranean life to the absolute fullest in this charming villa. Effortlessly blends modern design with Andalusian touches such as wooden beam ceilings to give the house that extra bit of character. El Rosario itself has a small commercial centre that includes a supermarket, bakery and café which means you never have to go far for a bite to eat or to get some essential groceries. If you are a family, the location is convenient as you have the bilingual school of Colegio Las Chapas, Colegio Alboran and the English International College all within a few minutes of your front door. El Rosario is perhaps known best for its incredible beaches so as you can expect just a short distance away you can reach the golden beaches and lovely beach chiringuitos.