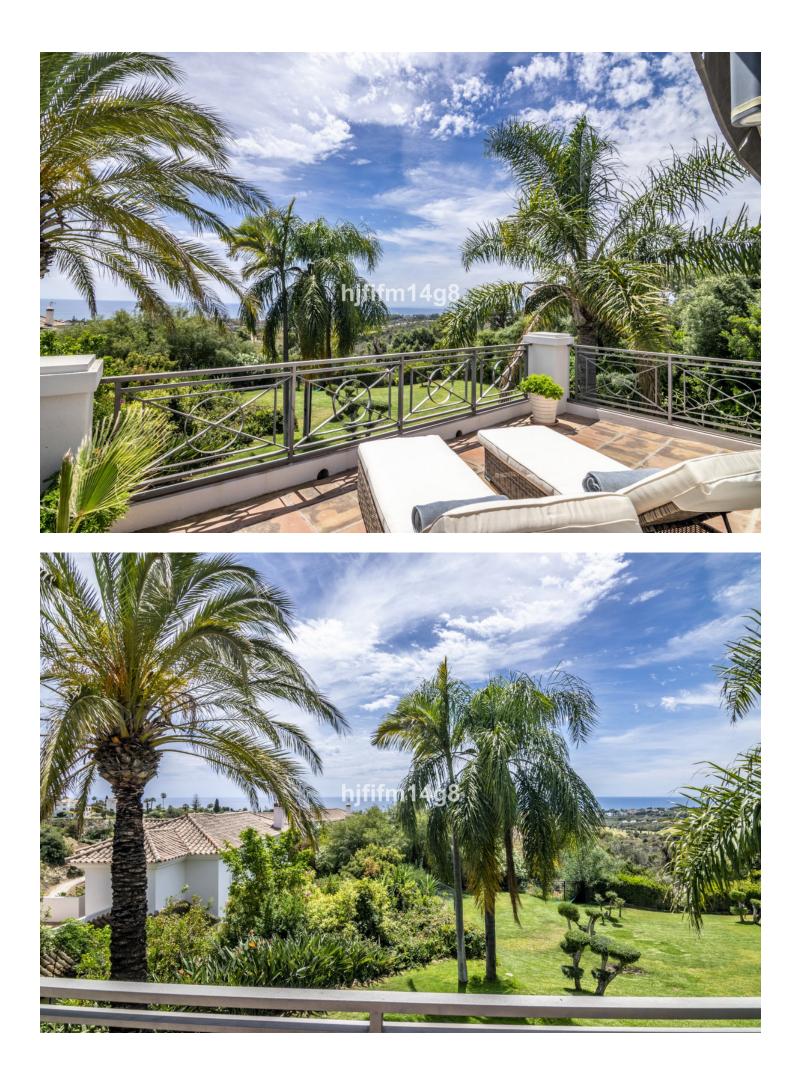

## Sales - House - El Rosario 1.850.000€

We are delighted to introduce this luxury villa for sale in El Rosario that could be your perfect permanent home or holiday residence. The location offers space, views and tranquillity and just a short drive to all amenities. El Rosario forms the heart of a residential zone that borders the long green fairways of elegant Marbella Golf and Country Club. A stunning family home offering with incredible sea views, spacious plot with large area of greenery and stress-free move in process as everything is ready for its new owners! This villa has 4 bedrooms and features living room, fitted kitchen, spacious bedrooms, terrace with dining, swimming pool and large garden. Sit back, relax and enjoy your Mediterranean life to the absolute fullest in this charming villa. Effortlessly blends modern design with Andalusian touches such as wooden beam ceilings to give the house that extra bit of character. El Rosario itself has a small commercial centre that includes a supermarket, bakery and café which means you never have to go far for a bite to eat or to get some essential groceries. If you are a family, the location is convenient as you have the bilingual school of Colegio Las Chapas, Colegio Alboran and the English International College all within a few minutes of your front door. El Rosario is perhaps known best for its incredible beaches so as you can expect just a short distance away you can reach the golden beaches and lovely beach chiringuitos.

Setting Close To Golf

Views Sea Mountain Golf Panoramic Garden Pool Garden Private Orientation South

Features Covered Terrace Fitted Wardrobes Private Terrace Storage Room Marble Flooring

Barbeque
Security
Alarm System