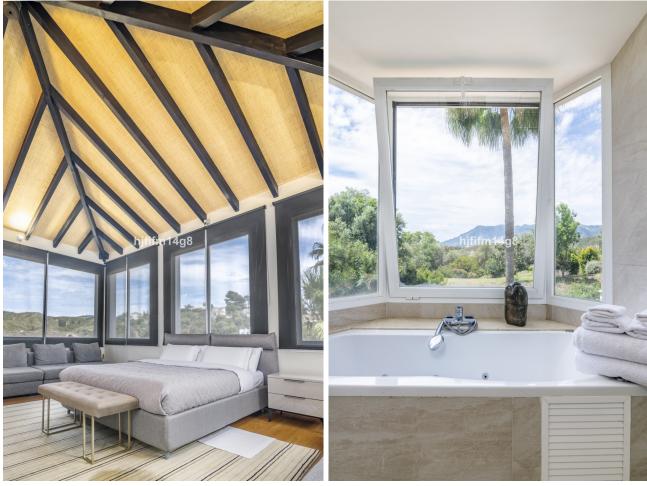

## Sales - House - El Rosario 1.850.000€

We are delighted to introduce this luxury villa for sale in El Rosario that could be your perfect permanent home or holiday residence. The location offers space, views and tranquillity and just a short drive to all amenities. El Rosario forms the heart of a residential zone that borders the long green fairways of elegant Marbella Golf and Country Club. A stunning family home offering with incredible sea views, spacious plot with large area of greenery and stress-free move in process as everything is ready for its new owners! This villa has 4 bedrooms and features living room, fitted kitchen, spacious bedrooms, terrace with dining, swimming pool and large garden. Sit back, relax and enjoy your Mediterranean life to the absolute fullest in this charming villa. Effortlessly blends modern design with Andalusian touches such as wooden beam ceilings to give the house that extra bit of character. El Rosario itself has a small commercial centre that includes a supermarket, bakery and café which means you never have to go far for a bite to eat or to get some essential groceries. If you are a family, the location is convenient as you have the bilingual school of Colegio Las Chapas, Colegio Alboran and the English International College all within a few minutes of your front door. El Rosario is perhaps known best for its incredible beaches so as you can expect just a short distance away you can reach the golden beaches and lovely beach chiringuitos.

Setting Close To Golf

Views Sea Mountain Golf Panoramic Garden Pool Garden Private Orientation South

Features Covered Terrace Fitted Wardrobes Private Terrace Storage Room Marble Flooring

Barbeque
Security
Alarm System