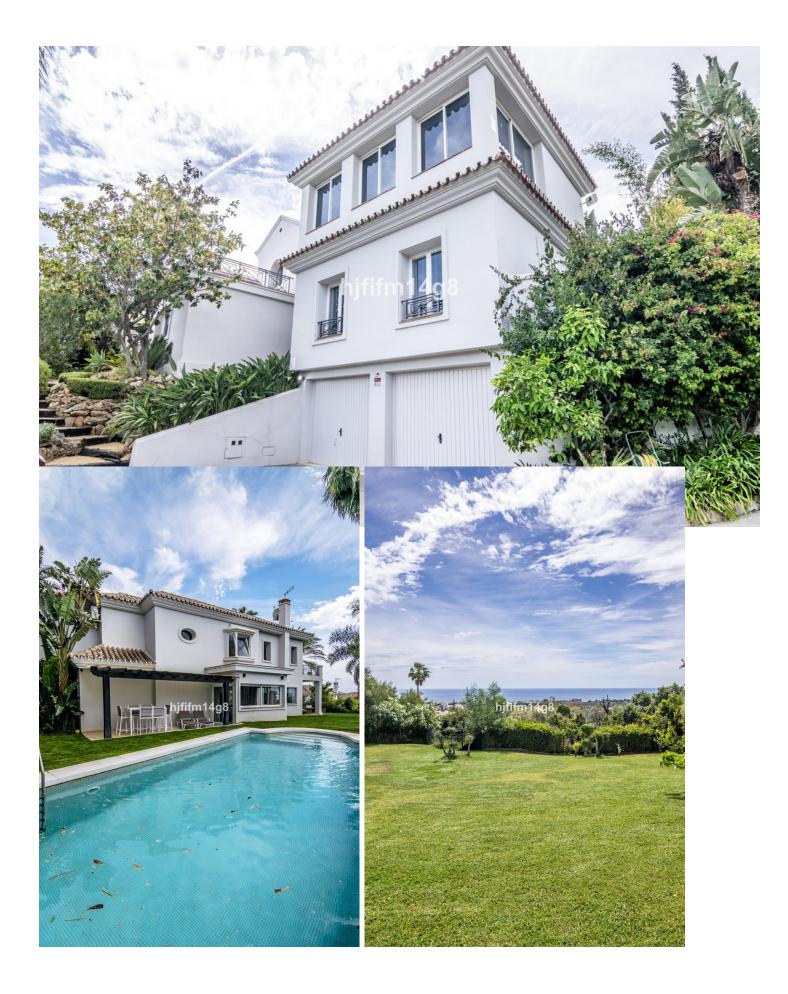

## Sales - House - El Rosario 1.850.000€

We are delighted to introduce this luxury villa for sale in El Rosario that could be your perfect permanent home or holiday residence. The location offers space, views and tranquillity and just a short drive to all amenities. El Rosario forms the heart of a residential zone that borders the long green fairways of elegant Marbella Golf and Country Club. A stunning family home offering with incredible sea views, spacious plot with large area of greenery and stress-free move in process as everything is ready for its new owners! This villa has 4 bedrooms and features living room, fitted kitchen, spacious bedrooms, terrace with dining, swimming pool and large garden. Sit back, relax and enjoy your Mediterranean life to the absolute fullest in this charming villa. Effortlessly blends modern design with Andalusian touches such as wooden beam ceilings to give the house that extra bit of character. El Rosario itself has a small commercial centre that includes a supermarket, bakery and café which means you never have to go far for a bite to eat or to get some essential groceries. If you are a family, the location is convenient as you have the bilingual school of Colegio Las Chapas, Colegio Alboran and the English International College all within a few minutes of your front door. El Rosario is perhaps known best for its incredible beaches so as you can expect just a short distance away you can reach the golden beaches and lovely beach chiringuitos.

Setting Close To Golf

Views Sea Mountain Golf Panoramic Garden Pool Garden Private Orientation South

Features Covered Terrace Fitted Wardrobes Private Terrace Storage Room Marble Flooring

Barbeque
Security
Alarm System

**Pool** ✔ Private

Furniture Fully Furnished

Parking Covered Climate Control Air Conditioning Central Heating U/F/H Bathrooms

Kitchen Y Fully Fitted