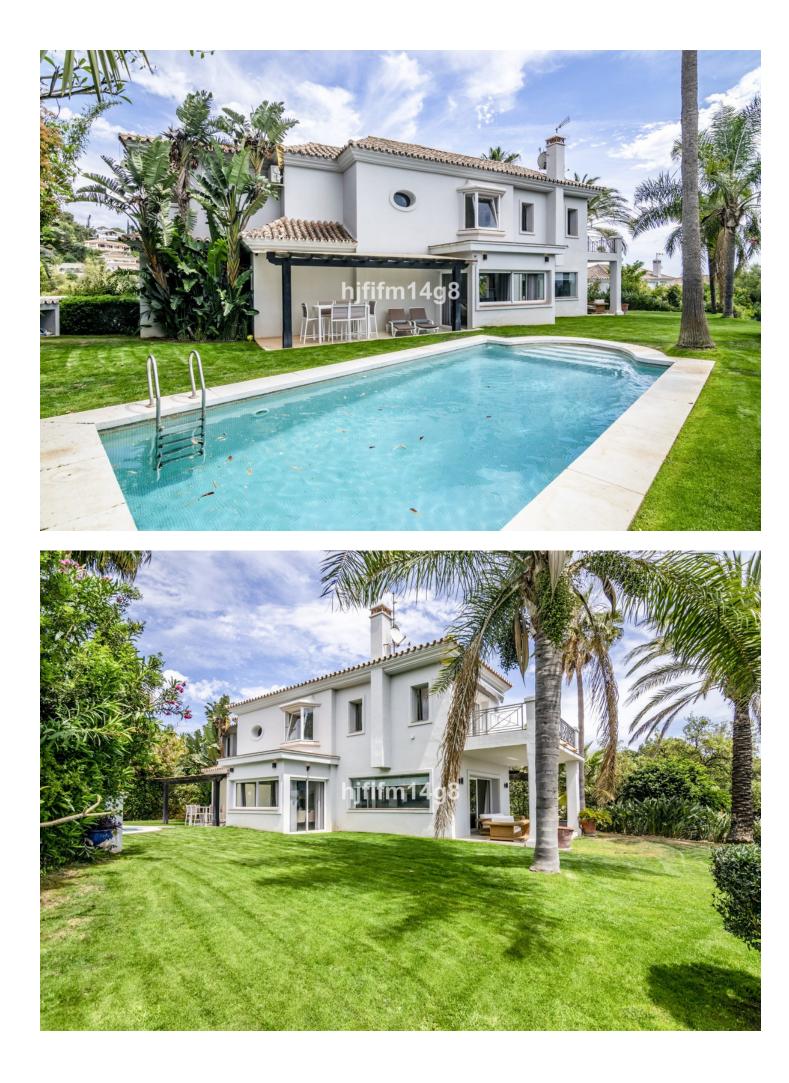

## Sales - House - El Rosario 1.850.000€

We are delighted to introduce this luxury villa for sale in El Rosario that could be your perfect permanent home or holiday residence. The location offers space, views and tranquillity and just a short drive to all amenities. El Rosario forms the heart of a residential zone that borders the long green fairways of elegant Marbella Golf and Country Club. A stunning family home offering with incredible sea views, spacious plot with large area of greenery and stress-free move in process as everything is ready for its new owners! This villa has 4 bedrooms and features living room, fitted kitchen, spacious bedrooms, terrace with dining, swimming pool and large garden. Sit back, relax and enjoy your Mediterranean life to the absolute fullest in this charming villa. Effortlessly blends modern design with Andalusian touches such as wooden beam ceilings to give the house that extra bit of character. El Rosario itself has a small commercial centre that includes a supermarket, bakery and café which means you never have to go far for a bite to eat or to get some essential groceries. If you are a family, the location is convenient as you have the bilingual school of Colegio Las Chapas, Colegio Alboran and the English International College all within a few minutes of your front door. El Rosario is perhaps known best for its incredible beaches so as you can expect just a short distance away you can reach the golden beaches and lovely beach chiringuitos.