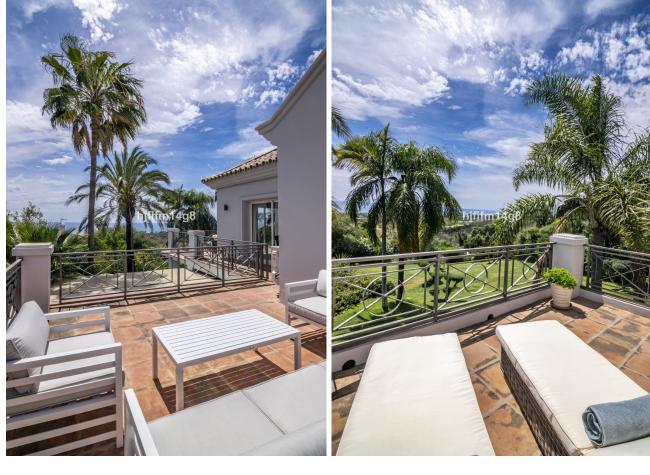

## Sales - House - El Rosario 1.850.000€

We are delighted to introduce this luxury villa for sale in El Rosario that could be your perfect permanent home or holiday residence. The location offers space, views and tranquillity and just a short drive to all amenities. El Rosario forms the heart of a residential zone that borders the long green fairways of elegant Marbella Golf and Country Club. A stunning family home offering with incredible sea views, spacious plot with large area of greenery and stress-free move in process as everything is ready for its new owners! This villa has 4 bedrooms and features living room, fitted kitchen, spacious bedrooms, terrace with dining, swimming pool and large garden. Sit back, relax and enjoy your Mediterranean life to the absolute fullest in this charming villa. Effortlessly blends modern design with Andalusian touches such as wooden beam ceilings to give the house that extra bit of character. El Rosario itself has a small commercial centre that includes a supermarket, bakery and café which means you never have to go far for a bite to eat or to get some essential groceries. If you are a family, the location is convenient as you have the bilingual school of Colegio Las Chapas, Colegio Alboran and the English International College all within a few minutes of your front door. El Rosario is perhaps known best for its incredible beaches so as you can expect just a short distance away you can reach the golden beaches and lovely beach chiringuitos.

Setting Close To Golf

Views Sea Mountain Golf Panoramic Garden Pool Garden Private Orientation South

Features Covered Terrace Fitted Wardrobes Private Terrace Storage Room Marble Flooring

Barbeque
Security
Alarm System