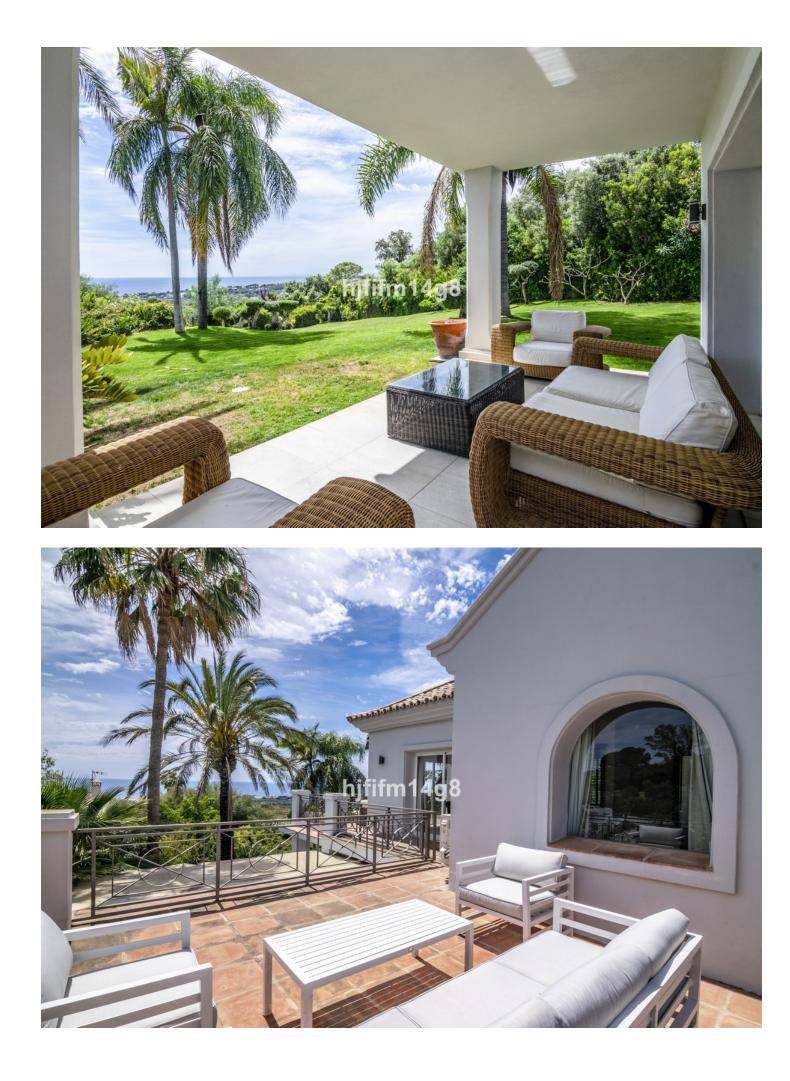

## Sales - House - El Rosario 1.850.000€

We are delighted to introduce this luxury villa for sale in El Rosario that could be your perfect permanent home or holiday residence. The location offers space, views and tranquillity and just a short drive to all amenities. El Rosario forms the heart of a residential zone that borders the long green fairways of elegant Marbella Golf and Country Club. A stunning family home offering with incredible sea views, spacious plot with large area of greenery and stress-free move in process as everything is ready for its new owners! This villa has 4 bedrooms and features living room, fitted kitchen, spacious bedrooms, terrace with dining, swimming pool and large garden. Sit back, relax and enjoy your Mediterranean life to the absolute fullest in this charming villa. Effortlessly blends modern design with Andalusian touches such as wooden beam ceilings to give the house that extra bit of character. El Rosario itself has a small commercial centre that includes a supermarket, bakery and café which means you never have to go far for a bite to eat or to get some essential groceries. If you are a family, the location is convenient as you have the bilingual school of Colegio Las Chapas, Colegio Alboran and the English International College all within a few minutes of your front door. El Rosario is perhaps known best for its incredible beaches so as you can expect just a short distance away you can reach the golden beaches and lovely beach chiringuitos.

Setting Close To Golf

Views Sea Mountain Golf Panoramic Garden Pool Garden Private Orientation South

Features Covered Terrace Fitted Wardrobes Private Terrace Storage Room Marble Flooring

Barbeque
Security
Alarm System