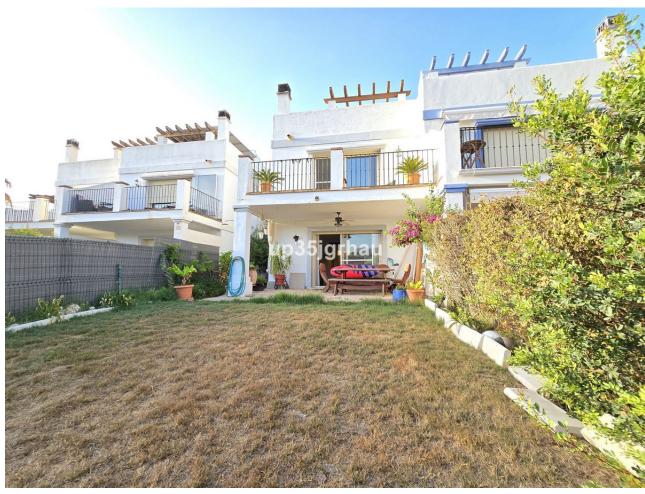

## Sales - House - Estepona 510.000€

Estepona House

Community: 1,380 EUR / year IBI: 1,260 EUR / year Rubbish: 171 EUR / year

4

4

325 m2

213 m2

Fantastic semi-detached house with 4 bedrooms, 4 bathrooms + independent multipurpose room in the basement, on the front line of golf with views of the golf course and lateral views of the sea. The house has 325 m2 built on a 213 m2 plot. South and west orientation. It is in a gated community with a communal pool and ample parking in front of the house above ground within the development. It has a laundry room, storage room, front patio and a private garden, Semi-basement floor: 65m2 open plan with natural light, window and bathroom (currently with a separation made to give 1 bedroom with a large closet, plus a large multipurpose room) Closed storage room under stairs in the basement. Ground Floor: 30m2 access patio with fountain (6.54m2 covered) + 69m2 of housing (hall, toilet, kitchen, living room) + 14.46m2 of covered terrace + 60m2 garden First Floor: 78m2 of housing (master bedroom with en-suite bathroom and dressing room, two single bedrooms and secondary bathroom) + 14.46m2 of private terrace in master bedroom Solarium Plant: 78.10m2 of which 12m2 is closed for laundry room Just 3 km from school, beach, shopping center, high-resolution hospital, hotels and golf courses, and 10km from the center of Estepona. First line golf with open and clear views. Great peace of mind In a new expansion area of Estepona under development.