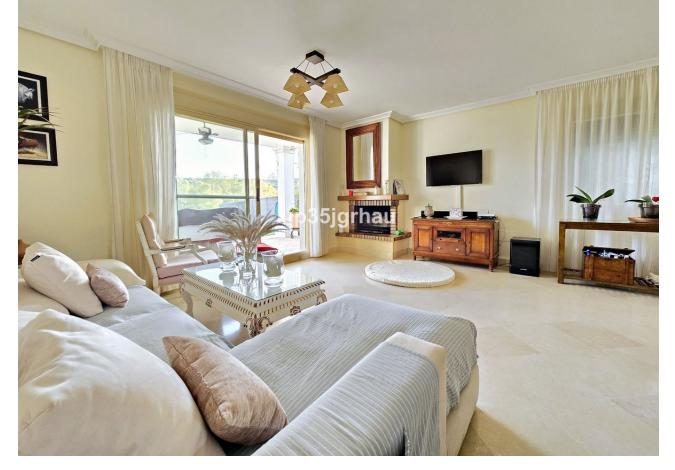

## Sales - House - Estepona 510.000€

Estepona House

Community: 1,380 EUR / year IBI: 1,260 EUR / year Rubbish: 171 EUR / year

4

4

325 m2

213 m2

Fantastic semi-detached house with 4 bedrooms, 4 bathrooms + independent multipurpose room in the basement, on the front line of golf with views of the golf course and lateral views of the sea. The house has 325 m2 built on a 213 m2 plot. South and west orientation. It is in a gated community with a communal pool and ample parking in front of the house above ground within the development. It has a laundry room, storage room, front patio and a private garden, Semi-basement floor: 65m2 open plan with natural light, window and bathroom (currently with a separation made to give 1 bedroom with a large closet, plus a large multipurpose room) Closed storage room under stairs in the basement. Ground Floor: 30m2 access patio with fountain (6.54m2 covered) + 69m2 of housing (hall, toilet, kitchen, living room) + 14.46m2 of covered terrace + 60m2 garden First Floor: 78m2 of housing (master bedroom with en-suite bathroom and dressing room, two single bedrooms and secondary bathroom) + 14.46m2 of private terrace in master bedroom Solarium Plant: 78.10m2 of which 12m2 is closed for laundry room Just 3 km from school, beach, shopping center, high-resolution hospital, hotels and golf courses, and 10km from the center of Estepona. First line golf with open and clear views. Great peace of mind In a new expansion area of Estepona under development.