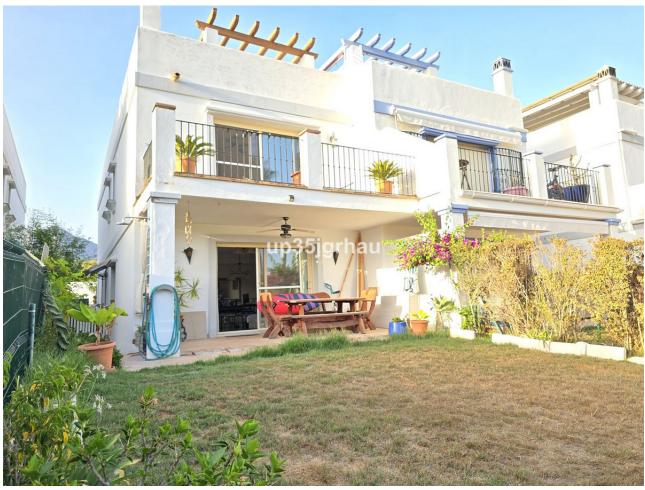

## Sales - House - Estepona 510.000€

Estepona House

Community: 1,380 EUR / year IBI: 1,260 EUR / year Rubbish: 171 EUR / year

4

4

325 m2

213 m2

Fantastic semi-detached house with 4 bedrooms, 4 bathrooms + independent multipurpose room in the basement, on the front line of golf with views of the golf course and lateral views of the sea. The house has 325 m2 built on a 213 m2 plot. South and west orientation. It is in a gated community with a communal pool and ample parking in front of the house above ground within the development. It has a laundry room, storage room, front patio and a private garden, Semi-basement floor: 65m2 open plan with natural light, window and bathroom (currently with a separation made to give 1 bedroom with a large closet, plus a large multipurpose room) Closed storage room under stairs in the basement. Ground Floor: 30m2 access patio with fountain (6.54m2 covered) + 69m2 of housing (hall, toilet, kitchen, living room) + 14.46m2 of covered terrace + 60m2 garden First Floor: 78m2 of housing (master bedroom with en-suite bathroom and dressing room, two single bedrooms and secondary bathroom) + 14.46m2 of private terrace in master bedroom Solarium Plant: 78.10m2 of which 12m2 is closed for laundry room Just 3 km from school, beach, shopping center, high-resolution hospital, hotels and golf courses, and 10km from the center of Estepona. First line golf with open and clear views. Great peace of mind In a new expansion area of Estepona under development.