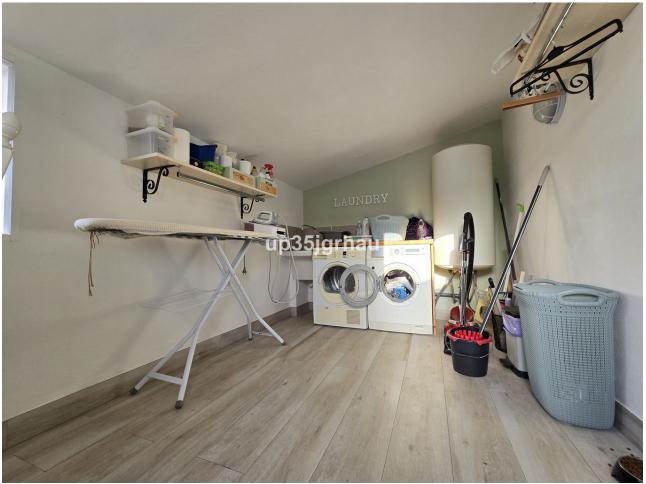

## Sales - House - Estepona 510.000€

Estepona House

Community: 1,380 EUR / year IBI: 1,260 EUR / year Rubbish: 171 EUR / year

4

4

325 m2

213 m2

Fantastic semi-detached house with 4 bedrooms, 4 bathrooms + independent multipurpose room in the basement, on the front line of golf with views of the golf course and lateral views of the sea. The house has 325 m2 built on a 213 m2 plot. South and west orientation. It is in a gated community with a communal pool and ample parking in front of the house above ground within the development. It has a laundry room, storage room, front patio and a private garden, Semi-basement floor: 65m2 open plan with natural light, window and bathroom (currently with a separation made to give 1 bedroom with a large closet, plus a large multipurpose room) Closed storage room under stairs in the basement. Ground Floor: 30m2 access patio with fountain (6.54m2 covered) + 69m2 of housing (hall, toilet, kitchen, living room) + 14.46m2 of covered terrace + 60m2 garden First Floor: 78m2 of housing (master bedroom with en-suite bathroom and dressing room, two single bedrooms and secondary bathroom) + 14.46m2 of private terrace in master bedroom Solarium Plant: 78.10m2 of which 12m2 is closed for laundry room Just 3 km from school, beach, shopping center, high-resolution hospital, hotels and golf courses, and 10km from the center of Estepona. First line golf with open and clear views. Great peace of mind In a new expansion area of Estepona under development.