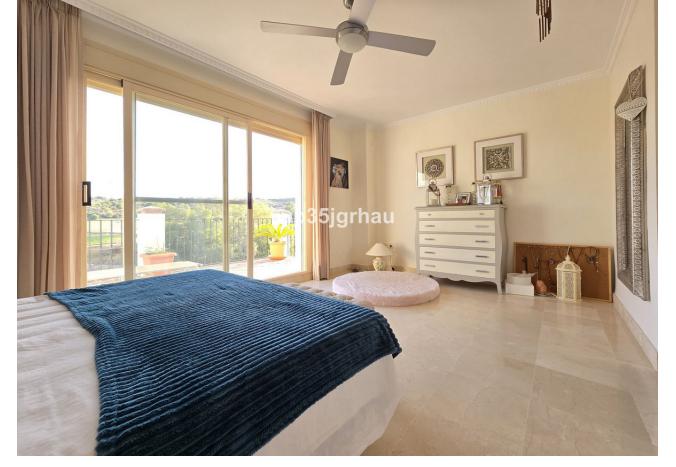

## Sales - House - Estepona 510.000€

Estepona House

Community: 1,380 EUR / year IBI: 1,260 EUR / year Rubbish: 171 EUR / year

4

4

325 m2

213 m2

Fantastic semi-detached house with 4 bedrooms, 4 bathrooms + independent multipurpose room in the basement, on the front line of golf with views of the golf course and lateral views of the sea. The house has 325 m2 built on a 213 m2 plot. South and west orientation. It is in a gated community with a communal pool and ample parking in front of the house above ground within the development. It has a laundry room, storage room, front patio and a private garden, Semi-basement floor: 65m2 open plan with natural light, window and bathroom (currently with a separation made to give 1 bedroom with a large closet, plus a large multipurpose room) Closed storage room under stairs in the basement. Ground Floor: 30m2 access patio with fountain (6.54m2 covered) + 69m2 of housing (hall, toilet, kitchen, living room) + 14.46m2 of covered terrace + 60m2 garden First Floor: 78m2 of housing (master bedroom with en-suite bathroom and dressing room, two single bedrooms and secondary bathroom) + 14.46m2 of private terrace in master bedroom Solarium Plant: 78.10m2 of which 12m2 is closed for laundry room Just 3 km from school, beach, shopping center, high-resolution hospital, hotels and golf courses, and 10km from the center of Estepona. First line golf with open and clear views. Great peace of mind In a new expansion area of Estepona under development.