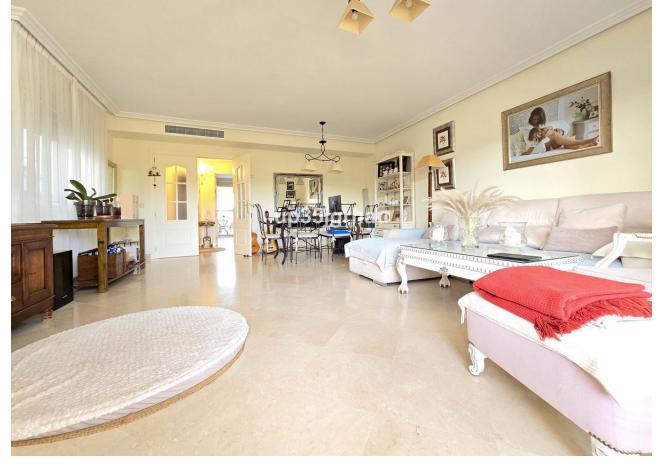

## Sales - House - Estepona 510.000€

Estepona House

Community: 1,380 EUR / year IBI: 1,260 EUR / year Rubbish: 171 EUR / year

4

4

325 m2

213 m2

Fantastic semi-detached house with 4 bedrooms, 4 bathrooms + independent multipurpose room in the basement, on the front line of golf with views of the golf course and lateral views of the sea. The house has 325 m2 built on a 213 m2 plot. South and west orientation. It is in a gated community with a communal pool and ample parking in front of the house above ground within the development. It has a laundry room, storage room, front patio and a private garden, Semi-basement floor: 65m2 open plan with natural light, window and bathroom (currently with a separation made to give 1 bedroom with a large closet, plus a large multipurpose room) Closed storage room under stairs in the basement. Ground Floor: 30m2 access patio with fountain (6.54m2 covered) + 69m2 of housing (hall, toilet, kitchen, living room) + 14.46m2 of covered terrace + 60m2 garden First Floor: 78m2 of housing (master bedroom with en-suite bathroom and dressing room, two single bedrooms and secondary bathroom) + 14.46m2 of private terrace in master bedroom Solarium Plant: 78.10m2 of which 12m2 is closed for laundry room Just 3 km from school, beach, shopping center, high-resolution hospital, hotels and golf courses, and 10km from the center of Estepona. First line golf with open and clear views. Great peace of mind In a new expansion area of Estepona under development.