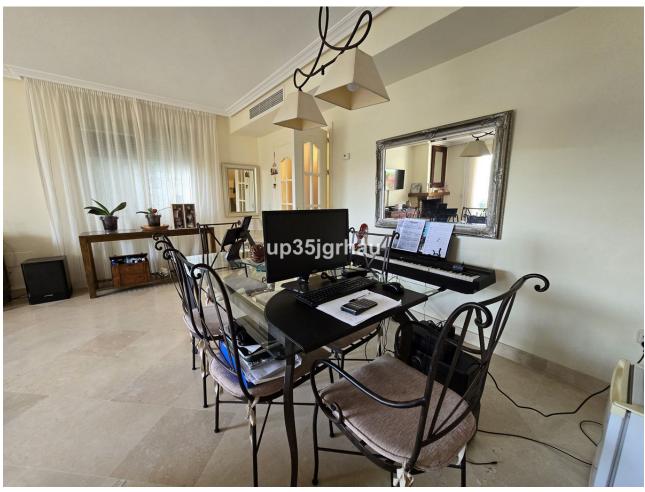

## Sales - House - Estepona 510.000€

Estepona House

Community: 1,380 EUR / year IBI: 1,260 EUR / year Rubbish: 171 EUR / year

4

4

325 m2

213 m2

Fantastic semi-detached house with 4 bedrooms, 4 bathrooms + independent multipurpose room in the basement, on the front line of golf with views of the golf course and lateral views of the sea. The house has 325 m2 built on a 213 m2 plot. South and west orientation. It is in a gated community with a communal pool and ample parking in front of the house above ground within the development. It has a laundry room, storage room, front patio and a private garden, Semi-basement floor: 65m2 open plan with natural light, window and bathroom (currently with a separation made to give 1 bedroom with a large closet, plus a large multipurpose room) Closed storage room under stairs in the basement. Ground Floor: 30m2 access patio with fountain (6.54m2 covered) + 69m2 of housing (hall, toilet, kitchen, living room) + 14.46m2 of covered terrace + 60m2 garden First Floor: 78m2 of housing (master bedroom with en-suite bathroom and dressing room, two single bedrooms and secondary bathroom) + 14.46m2 of private terrace in master bedroom Solarium Plant: 78.10m2 of which 12m2 is closed for laundry room Just 3 km from school, beach, shopping center, high-resolution hospital, hotels and golf courses, and 10km from the center of Estepona. First line golf with open and clear views. Great peace of mind In a new expansion area of Estepona under development.