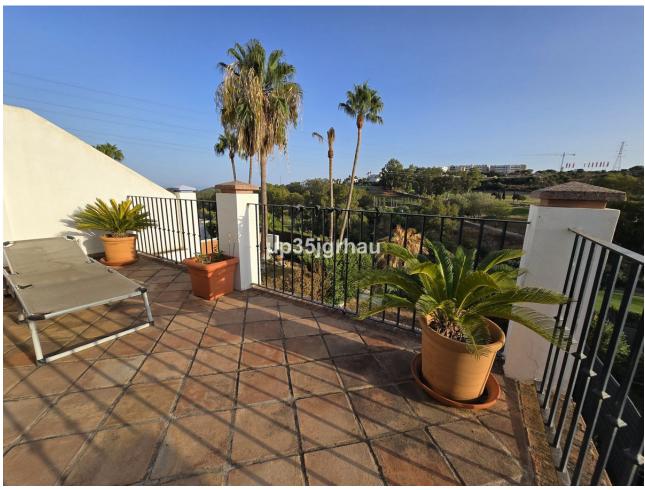

## Sales - House - Estepona 510.000€

Estepona House

Community: 1,380 EUR / year IBI: 1,260 EUR / year Rubbish: 171 EUR / year

4

4

325 m2

213 m2

Fantastic semi-detached house with 4 bedrooms, 4 bathrooms + independent multipurpose room in the basement, on the front line of golf with views of the golf course and lateral views of the sea. The house has 325 m2 built on a 213 m2 plot. South and west orientation. It is in a gated community with a communal pool and ample parking in front of the house above ground within the development. It has a laundry room, storage room, front patio and a private garden, Semi-basement floor: 65m2 open plan with natural light, window and bathroom (currently with a separation made to give 1 bedroom with a large closet, plus a large multipurpose room) Closed storage room under stairs in the basement. Ground Floor: 30m2 access patio with fountain (6.54m2 covered) + 69m2 of housing (hall, toilet, kitchen, living room) + 14.46m2 of covered terrace + 60m2 garden First Floor: 78m2 of housing (master bedroom with en-suite bathroom and dressing room, two single bedrooms and secondary bathroom) + 14.46m2 of private terrace in master bedroom Solarium Plant: 78.10m2 of which 12m2 is closed for laundry room Just 3 km from school, beach, shopping center, high-resolution hospital, hotels and golf courses, and 10km from the center of Estepona. First line golf with open and clear views. Great peace of mind In a new expansion area of Estepona under development.