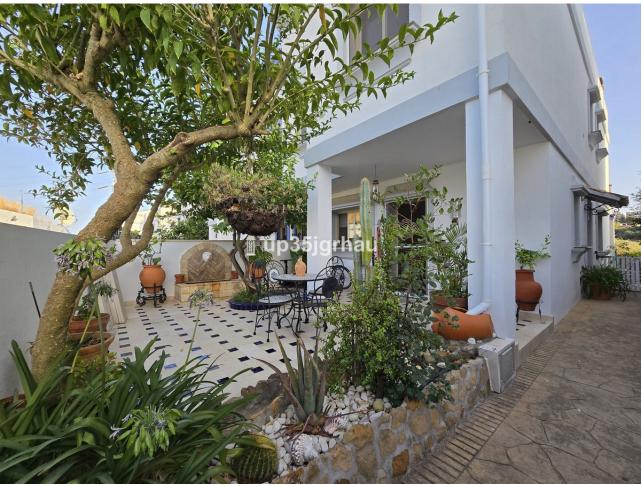

## Sales - House - Estepona 510.000€

Estepona House

Community: 1,380 EUR / year IBI: 1,260 EUR / year Rubbish: 171 EUR / year

4

4

325 m2

213 m2

Fantastic semi-detached house with 4 bedrooms, 4 bathrooms + independent multipurpose room in the basement, on the front line of golf with views of the golf course and lateral views of the sea. The house has 325 m2 built on a 213 m2 plot. South and west orientation. It is in a gated community with a communal pool and ample parking in front of the house above ground within the development. It has a laundry room, storage room, front patio and a private garden, Semi-basement floor: 65m2 open plan with natural light, window and bathroom (currently with a separation made to give 1 bedroom with a large closet, plus a large multipurpose room) Closed storage room under stairs in the basement. Ground Floor: 30m2 access patio with fountain (6.54m2 covered) + 69m2 of housing (hall, toilet, kitchen, living room) + 14.46m2 of covered terrace + 60m2 garden First Floor: 78m2 of housing (master bedroom with en-suite bathroom and dressing room, two single bedrooms and secondary bathroom) + 14.46m2 of private terrace in master bedroom Solarium Plant: 78.10m2 of which 12m2 is closed for laundry room Just 3 km from school, beach, shopping center, high-resolution hospital, hotels and golf courses, and 10km from the center of Estepona. First line golf with open and clear views. Great peace of mind In a new expansion area of Estepona under development.