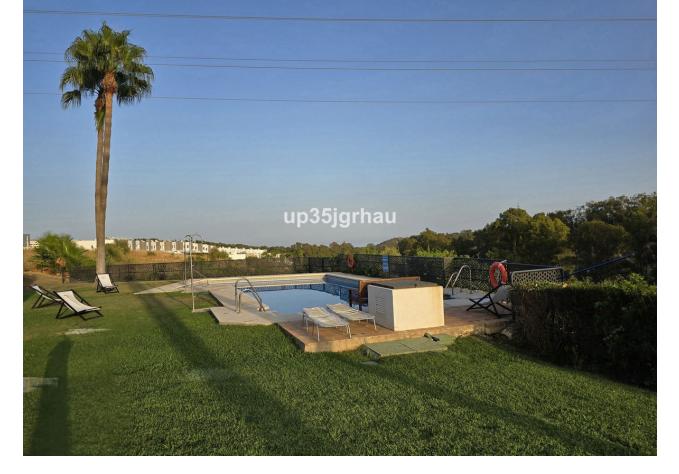

## Sales - House - Estepona 510.000€

Estepona House

Community: 1,380 EUR / year IBI: 1,260 EUR / year Rubbish: 171 EUR / year

4

4

325 m2

213 m2

Fantastic semi-detached house with 4 bedrooms, 4 bathrooms + independent multipurpose room in the basement, on the front line of golf with views of the golf course and lateral views of the sea. The house has 325 m2 built on a 213 m2 plot. South and west orientation. It is in a gated community with a communal pool and ample parking in front of the house above ground within the development. It has a laundry room, storage room, front patio and a private garden, Semi-basement floor: 65m2 open plan with natural light, window and bathroom (currently with a separation made to give 1 bedroom with a large closet, plus a large multipurpose room) Closed storage room under stairs in the basement. Ground Floor: 30m2 access patio with fountain (6.54m2 covered) + 69m2 of housing (hall, toilet, kitchen, living room) + 14.46m2 of covered terrace + 60m2 garden First Floor: 78m2 of housing (master bedroom with en-suite bathroom and dressing room, two single bedrooms and secondary bathroom) + 14.46m2 of private terrace in master bedroom Solarium Plant: 78.10m2 of which 12m2 is closed for laundry room Just 3 km from school, beach, shopping center, high-resolution hospital, hotels and golf courses, and 10km from the center of Estepona. First line golf with open and clear views. Great peace of mind In a new expansion area of Estepona under development.