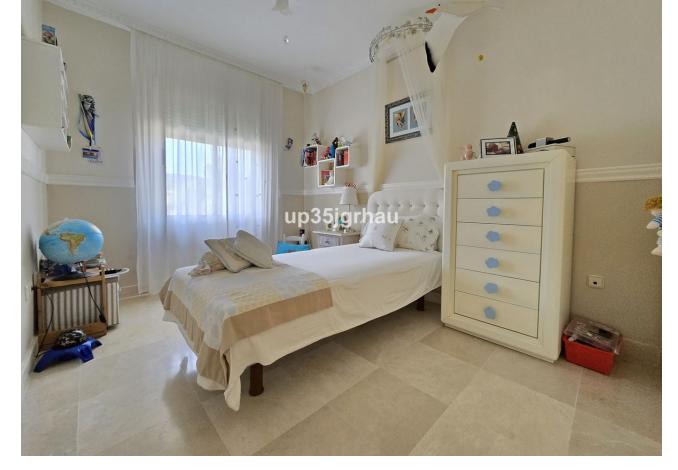

## Sales - House - Estepona 510.000€

Estepona House

Community: 1,380 EUR / year IBI: 1,260 EUR / year Rubbish: 171 EUR / year

4

4

325 m2

213 m2

Fantastic semi-detached house with 4 bedrooms, 4 bathrooms + independent multipurpose room in the basement, on the front line of golf with views of the golf course and lateral views of the sea. The house has 325 m2 built on a 213 m2 plot. South and west orientation. It is in a gated community with a communal pool and ample parking in front of the house above ground within the development. It has a laundry room, storage room, front patio and a private garden, Semi-basement floor: 65m2 open plan with natural light, window and bathroom (currently with a separation made to give 1 bedroom with a large closet, plus a large multipurpose room) Closed storage room under stairs in the basement. Ground Floor: 30m2 access patio with fountain (6.54m2 covered) + 69m2 of housing (hall, toilet, kitchen, living room) + 14.46m2 of covered terrace + 60m2 garden First Floor: 78m2 of housing (master bedroom with en-suite bathroom and dressing room, two single bedrooms and secondary bathroom) + 14.46m2 of private terrace in master bedroom Solarium Plant: 78.10m2 of which 12m2 is closed for laundry room Just 3 km from school, beach, shopping center, high-resolution hospital, hotels and golf courses, and 10km from the center of Estepona. First line golf with open and clear views. Great peace of mind In a new expansion area of Estepona under development.