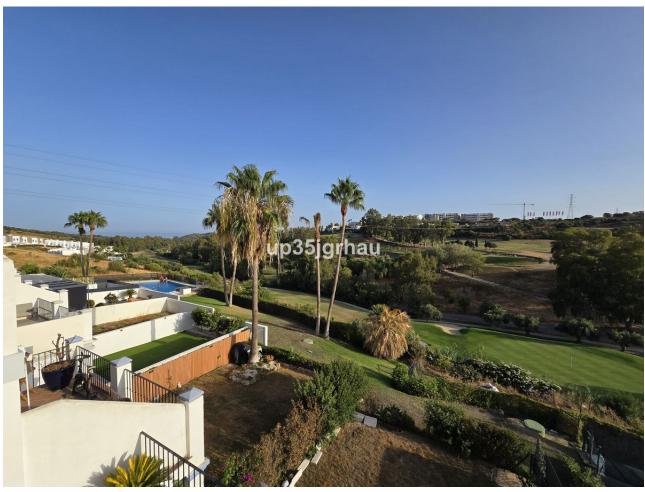

## Sales - House - Estepona 510.000€

Estepona House

Community: 1,380 EUR / year IBI: 1,260 EUR / year Rubbish: 171 EUR / year

4

4

325 m2

213 m2

Fantastic semi-detached house with 4 bedrooms, 4 bathrooms + independent multipurpose room in the basement, on the front line of golf with views of the golf course and lateral views of the sea. The house has 325 m2 built on a 213 m2 plot. South and west orientation. It is in a gated community with a communal pool and ample parking in front of the house above ground within the development. It has a laundry room, storage room, front patio and a private garden, Semi-basement floor: 65m2 open plan with natural light, window and bathroom (currently with a separation made to give 1 bedroom with a large closet, plus a large multipurpose room) Closed storage room under stairs in the basement. Ground Floor: 30m2 access patio with fountain (6.54m2 covered) + 69m2 of housing (hall, toilet, kitchen, living room) + 14.46m2 of covered terrace + 60m2 garden First Floor: 78m2 of housing (master bedroom with en-suite bathroom and dressing room, two single bedrooms and secondary bathroom) + 14.46m2 of private terrace in master bedroom Solarium Plant: 78.10m2 of which 12m2 is closed for laundry room Just 3 km from school, beach, shopping center, high-resolution hospital, hotels and golf courses, and 10km from the center of Estepona. First line golf with open and clear views. Great peace of mind In a new expansion area of Estepona under development.