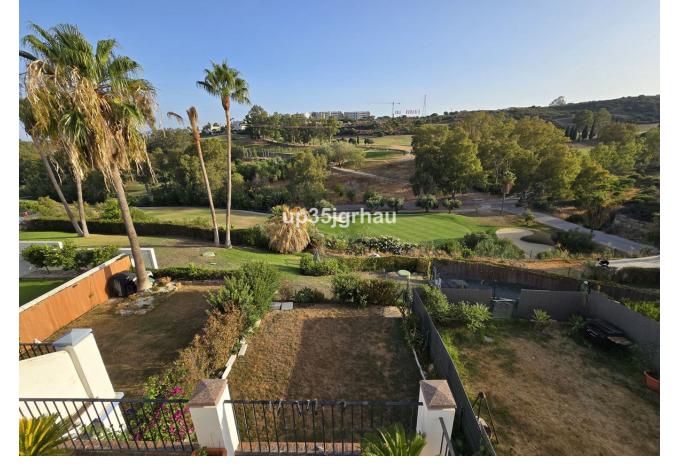

## Sales - House - Estepona 510.000€

Estepona House

Community: 1,380 EUR / year IBI: 1,260 EUR / year Rubbish: 171 EUR / year

4

4

325 m2

213 m2

Fantastic semi-detached house with 4 bedrooms, 4 bathrooms + independent multipurpose room in the basement, on the front line of golf with views of the golf course and lateral views of the sea. The house has 325 m2 built on a 213 m2 plot. South and west orientation. It is in a gated community with a communal pool and ample parking in front of the house above ground within the development. It has a laundry room, storage room, front patio and a private garden, Semi-basement floor: 65m2 open plan with natural light, window and bathroom (currently with a separation made to give 1 bedroom with a large closet, plus a large multipurpose room) Closed storage room under stairs in the basement. Ground Floor: 30m2 access patio with fountain (6.54m2 covered) + 69m2 of housing (hall, toilet, kitchen, living room) + 14.46m2 of covered terrace + 60m2 garden First Floor: 78m2 of housing (master bedroom with en-suite bathroom and dressing room, two single bedrooms and secondary bathroom) + 14.46m2 of private terrace in master bedroom Solarium Plant: 78.10m2 of which 12m2 is closed for laundry room Just 3 km from school, beach, shopping center, high-resolution hospital, hotels and golf courses, and 10km from the center of Estepona. First line golf with open and clear views. Great peace of mind In a new expansion area of Estepona under development.