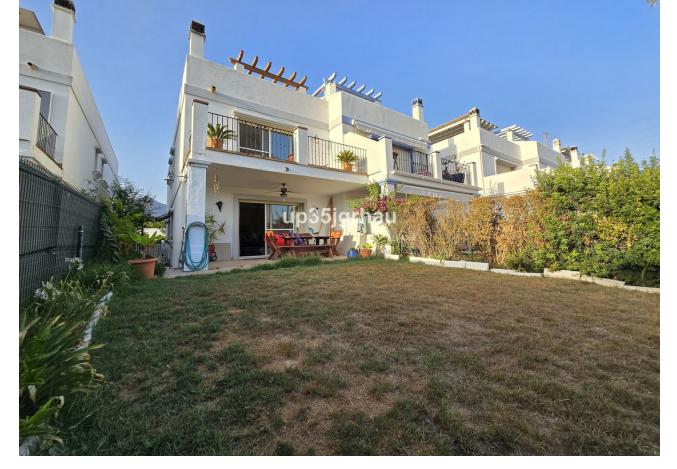

## Sales - House - Estepona 510.000€

Estepona House

Community: 1,380 EUR / year IBI: 1,260 EUR / year Rubbish: 171 EUR / year

4

4

325 m2

213 m2

Fantastic semi-detached house with 4 bedrooms, 4 bathrooms + independent multipurpose room in the basement, on the front line of golf with views of the golf course and lateral views of the sea. The house has 325 m2 built on a 213 m2 plot. South and west orientation. It is in a gated community with a communal pool and ample parking in front of the house above ground within the development. It has a laundry room, storage room, front patio and a private garden, Semi-basement floor: 65m2 open plan with natural light, window and bathroom (currently with a separation made to give 1 bedroom with a large closet, plus a large multipurpose room) Closed storage room under stairs in the basement. Ground Floor: 30m2 access patio with fountain (6.54m2 covered) + 69m2 of housing (hall, toilet, kitchen, living room) + 14.46m2 of covered terrace + 60m2 garden First Floor: 78m2 of housing (master bedroom with en-suite bathroom and dressing room, two single bedrooms and secondary bathroom) + 14.46m2 of private terrace in master bedroom Solarium Plant: 78.10m2 of which 12m2 is closed for laundry room Just 3 km from school, beach, shopping center, high-resolution hospital, hotels and golf courses, and 10km from the center of Estepona. First line golf with open and clear views. Great peace of mind In a new expansion area of Estepona under development.