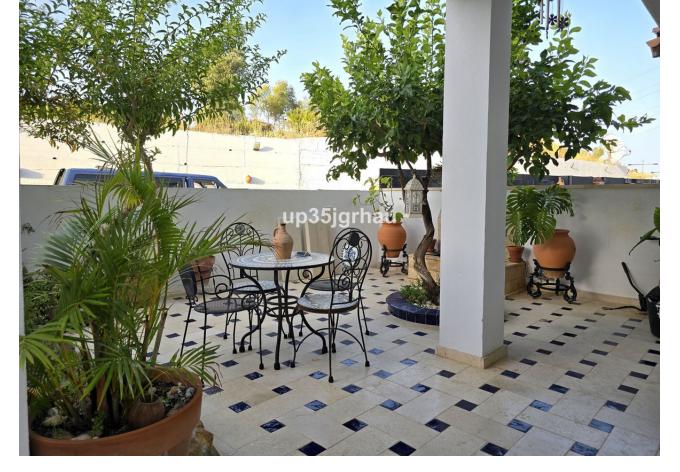

## Sales - House - Estepona 510.000€

Estepona House

Community: 1,380 EUR / year IBI: 1,260 EUR / year Rubbish: 171 EUR / year

4

4

325 m2

213 m2

Fantastic semi-detached house with 4 bedrooms, 4 bathrooms + independent multipurpose room in the basement, on the front line of golf with views of the golf course and lateral views of the sea. The house has 325 m2 built on a 213 m2 plot. South and west orientation. It is in a gated community with a communal pool and ample parking in front of the house above ground within the development. It has a laundry room, storage room, front patio and a private garden, Semi-basement floor: 65m2 open plan with natural light, window and bathroom (currently with a separation made to give 1 bedroom with a large closet, plus a large multipurpose room) Closed storage room under stairs in the basement. Ground Floor: 30m2 access patio with fountain (6.54m2 covered) + 69m2 of housing (hall, toilet, kitchen, living room) + 14.46m2 of covered terrace + 60m2 garden First Floor: 78m2 of housing (master bedroom with en-suite bathroom and dressing room, two single bedrooms and secondary bathroom) + 14.46m2 of private terrace in master bedroom Solarium Plant: 78.10m2 of which 12m2 is closed for laundry room Just 3 km from school, beach, shopping center, high-resolution hospital, hotels and golf courses, and 10km from the center of Estepona. First line golf with open and clear views. Great peace of mind In a new expansion area of Estepona under development.