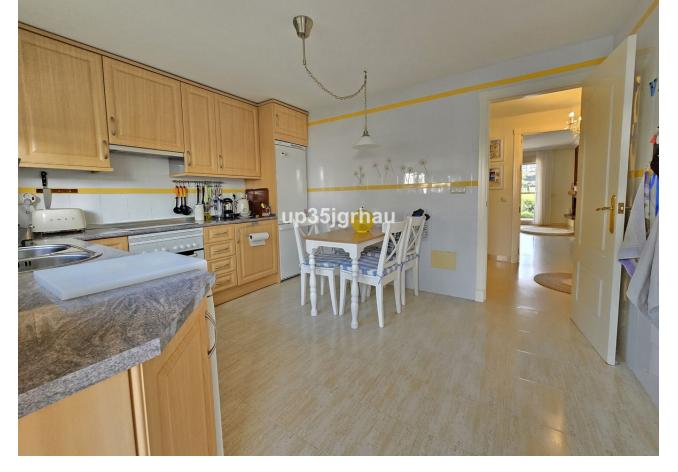

## Sales - House - Estepona 510.000€

Estepona House

Community: 1,380 EUR / year IBI: 1,260 EUR / year Rubbish: 171 EUR / year

4

4

325 m2

213 m2

Fantastic semi-detached house with 4 bedrooms, 4 bathrooms + independent multipurpose room in the basement, on the front line of golf with views of the golf course and lateral views of the sea. The house has 325 m2 built on a 213 m2 plot. South and west orientation. It is in a gated community with a communal pool and ample parking in front of the house above ground within the development. It has a laundry room, storage room, front patio and a private garden, Semi-basement floor: 65m2 open plan with natural light, window and bathroom (currently with a separation made to give 1 bedroom with a large closet, plus a large multipurpose room) Closed storage room under stairs in the basement. Ground Floor: 30m2 access patio with fountain (6.54m2 covered) + 69m2 of housing (hall, toilet, kitchen, living room) + 14.46m2 of covered terrace + 60m2 garden First Floor: 78m2 of housing (master bedroom with en-suite bathroom and dressing room, two single bedrooms and secondary bathroom) + 14.46m2 of private terrace in master bedroom Solarium Plant: 78.10m2 of which 12m2 is closed for laundry room Just 3 km from school, beach, shopping center, high-resolution hospital, hotels and golf courses, and 10km from the center of Estepona. First line golf with open and clear views. Great peace of mind In a new expansion area of Estepona under development.