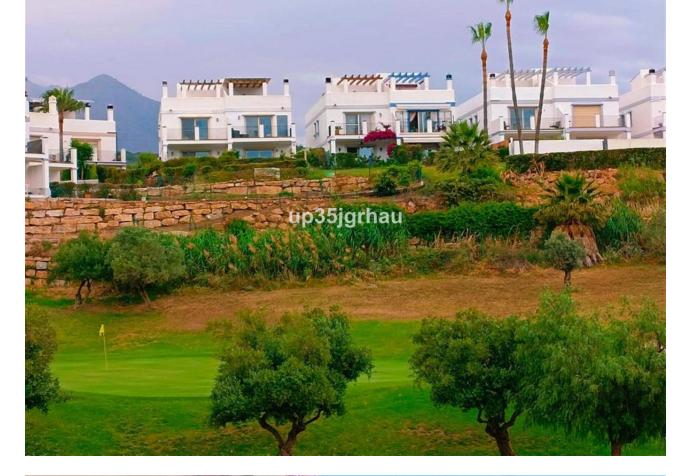

## Sales - House - Estepona 510.000€

Estepona House

Community: 1,380 EUR / year IBI: 1,260 EUR / year Rubbish: 171 EUR / year

4

4

325 m2

213 m2

Fantastic semi-detached house with 4 bedrooms, 4 bathrooms + independent multipurpose room in the basement, on the front line of golf with views of the golf course and lateral views of the sea. The house has 325 m2 built on a 213 m2 plot. South and west orientation. It is in a gated community with a communal pool and ample parking in front of the house above ground within the development. It has a laundry room, storage room, front patio and a private garden, Semi-basement floor: 65m2 open plan with natural light, window and bathroom (currently with a separation made to give 1 bedroom with a large closet, plus a large multipurpose room) Closed storage room under stairs in the basement. Ground Floor: 30m2 access patio with fountain (6.54m2 covered) + 69m2 of housing (hall, toilet, kitchen, living room) + 14.46m2 of covered terrace + 60m2 garden First Floor: 78m2 of housing (master bedroom with en-suite bathroom and dressing room, two single bedrooms and secondary bathroom) + 14.46m2 of private terrace in master bedroom Solarium Plant: 78.10m2 of which 12m2 is closed for laundry room Just 3 km from school, beach, shopping center, high-resolution hospital, hotels and golf courses, and 10km from the center of Estepona. First line golf with open and clear views. Great peace of mind In a new expansion area of Estepona under development.