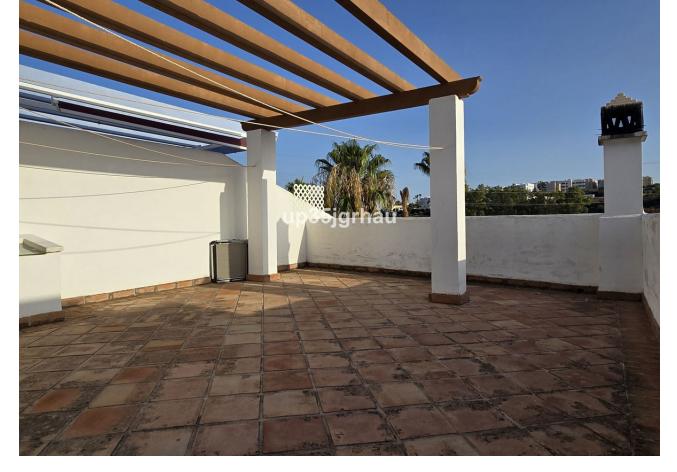

## Sales - House - Estepona 510.000€

Estepona House

Community: 1,380 EUR / year IBI: 1,260 EUR / year Rubbish: 171 EUR / year

4

4

325 m2

213 m2

Fantastic semi-detached house with 4 bedrooms, 4 bathrooms + independent multipurpose room in the basement, on the front line of golf with views of the golf course and lateral views of the sea. The house has 325 m2 built on a 213 m2 plot. South and west orientation. It is in a gated community with a communal pool and ample parking in front of the house above ground within the development. It has a laundry room, storage room, front patio and a private garden, Semi-basement floor: 65m2 open plan with natural light, window and bathroom (currently with a separation made to give 1 bedroom with a large closet, plus a large multipurpose room) Closed storage room under stairs in the basement. Ground Floor: 30m2 access patio with fountain (6.54m2 covered) + 69m2 of housing (hall, toilet, kitchen, living room) + 14.46m2 of covered terrace + 60m2 garden First Floor: 78m2 of housing (master bedroom with en-suite bathroom and dressing room, two single bedrooms and secondary bathroom) + 14.46m2 of private terrace in master bedroom Solarium Plant: 78.10m2 of which 12m2 is closed for laundry room Just 3 km from school, beach, shopping center, high-resolution hospital, hotels and golf courses, and 10km from the center of Estepona. First line golf with open and clear views. Great peace of mind In a new expansion area of Estepona under development.