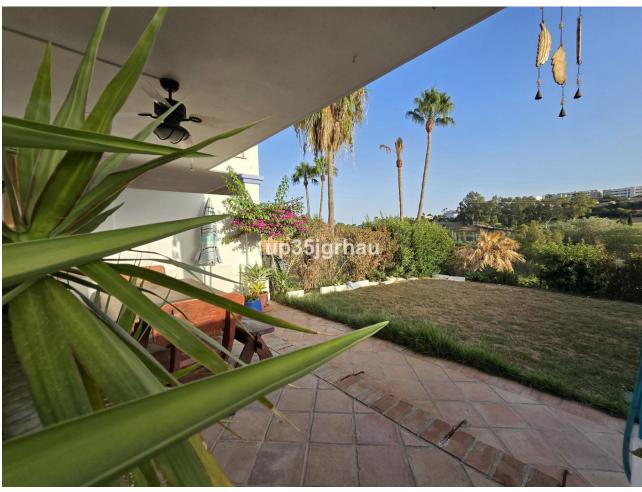

## Sales - House - Estepona 510.000€

Estepona House

Community: 1,380 EUR / year IBI: 1,260 EUR / year Rubbish: 171 EUR / year

4

4

325 m2

213 m2

Fantastic semi-detached house with 4 bedrooms, 4 bathrooms + independent multipurpose room in the basement, on the front line of golf with views of the golf course and lateral views of the sea. The house has 325 m2 built on a 213 m2 plot. South and west orientation. It is in a gated community with a communal pool and ample parking in front of the house above ground within the development. It has a laundry room, storage room, front patio and a private garden, Semi-basement floor: 65m2 open plan with natural light, window and bathroom (currently with a separation made to give 1 bedroom with a large closet, plus a large multipurpose room) Closed storage room under stairs in the basement. Ground Floor: 30m2 access patio with fountain (6.54m2 covered) + 69m2 of housing (hall, toilet, kitchen, living room) + 14.46m2 of covered terrace + 60m2 garden First Floor: 78m2 of housing (master bedroom with en-suite bathroom and dressing room, two single bedrooms and secondary bathroom) + 14.46m2 of private terrace in master bedroom Solarium Plant: 78.10m2 of which 12m2 is closed for laundry room Just 3 km from school, beach, shopping center, high-resolution hospital, hotels and golf courses, and 10km from the center of Estepona. First line golf with open and clear views. Great peace of mind In a new expansion area of Estepona under development.