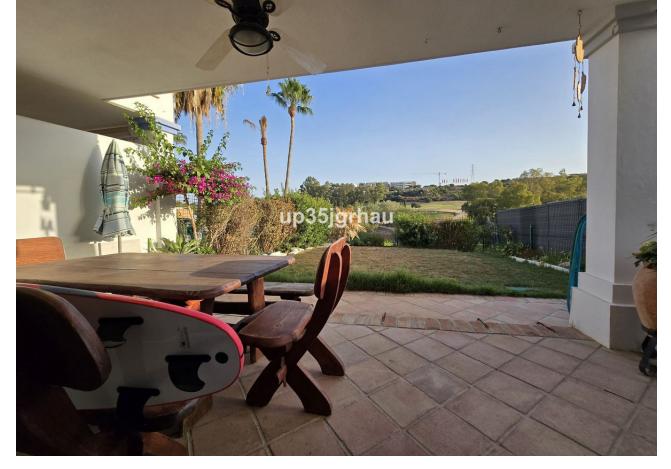

## Sales - House - Estepona 510.000€

Estepona House

Community: 1,380 EUR / year IBI: 1,260 EUR / year Rubbish: 171 EUR / year

4

4

325 m2

213 m2

Fantastic semi-detached house with 4 bedrooms, 4 bathrooms + independent multipurpose room in the basement, on the front line of golf with views of the golf course and lateral views of the sea. The house has 325 m2 built on a 213 m2 plot. South and west orientation. It is in a gated community with a communal pool and ample parking in front of the house above ground within the development. It has a laundry room, storage room, front patio and a private garden, Semi-basement floor: 65m2 open plan with natural light, window and bathroom (currently with a separation made to give 1 bedroom with a large closet, plus a large multipurpose room) Closed storage room under stairs in the basement. Ground Floor: 30m2 access patio with fountain (6.54m2 covered) + 69m2 of housing (hall, toilet, kitchen, living room) + 14.46m2 of covered terrace + 60m2 garden First Floor: 78m2 of housing (master bedroom with en-suite bathroom and dressing room, two single bedrooms and secondary bathroom) + 14.46m2 of private terrace in master bedroom Solarium Plant: 78.10m2 of which 12m2 is closed for laundry room Just 3 km from school, beach, shopping center, high-resolution hospital, hotels and golf courses, and 10km from the center of Estepona. First line golf with open and clear views. Great peace of mind In a new expansion area of Estepona under development.