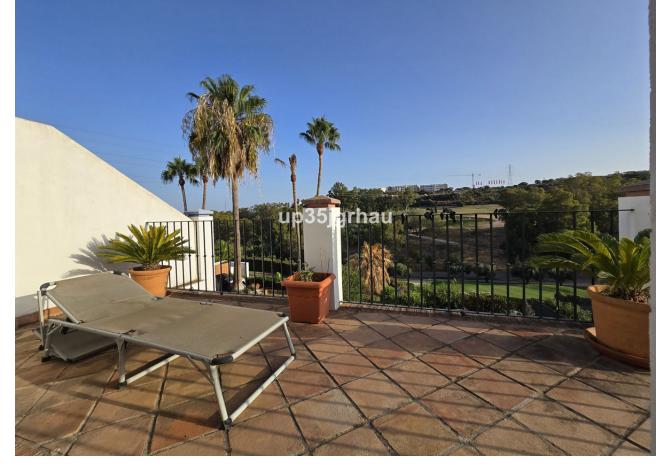

## Sales - House - Estepona 510.000€

Estepona House

Community: 1,380 EUR / year IBI: 1,260 EUR / year Rubbish: 171 EUR / year

4

4

325 m2

213 m2

Fantastic semi-detached house with 4 bedrooms, 4 bathrooms + independent multipurpose room in the basement, on the front line of golf with views of the golf course and lateral views of the sea. The house has 325 m2 built on a 213 m2 plot. South and west orientation. It is in a gated community with a communal pool and ample parking in front of the house above ground within the development. It has a laundry room, storage room, front patio and a private garden, Semi-basement floor: 65m2 open plan with natural light, window and bathroom (currently with a separation made to give 1 bedroom with a large closet, plus a large multipurpose room) Closed storage room under stairs in the basement. Ground Floor: 30m2 access patio with fountain (6.54m2 covered) + 69m2 of housing (hall, toilet, kitchen, living room) + 14.46m2 of covered terrace + 60m2 garden First Floor: 78m2 of housing (master bedroom with en-suite bathroom and dressing room, two single bedrooms and secondary bathroom) + 14.46m2 of private terrace in master bedroom Solarium Plant: 78.10m2 of which 12m2 is closed for laundry room Just 3 km from school, beach, shopping center, high-resolution hospital, hotels and golf courses, and 10km from the center of Estepona. First line golf with open and clear views. Great peace of mind In a new expansion area of Estepona under development.