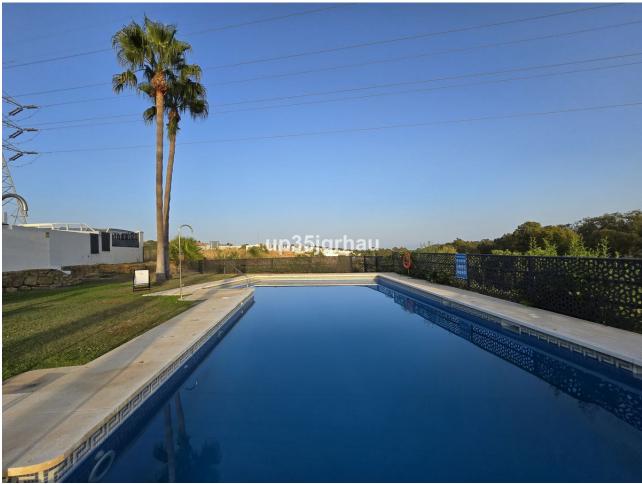

## Sales - House - Estepona 510.000€

Estepona House

Community: 1,380 EUR / year IBI: 1,260 EUR / year Rubbish: 171 EUR / year

4

4

325 m2

213 m2

Fantastic semi-detached house with 4 bedrooms, 4 bathrooms + independent multipurpose room in the basement, on the front line of golf with views of the golf course and lateral views of the sea. The house has 325 m2 built on a 213 m2 plot. South and west orientation. It is in a gated community with a communal pool and ample parking in front of the house above ground within the development. It has a laundry room, storage room, front patio and a private garden, Semi-basement floor: 65m2 open plan with natural light, window and bathroom (currently with a separation made to give 1 bedroom with a large closet, plus a large multipurpose room) Closed storage room under stairs in the basement. Ground Floor: 30m2 access patio with fountain (6.54m2 covered) + 69m2 of housing (hall, toilet, kitchen, living room) + 14.46m2 of covered terrace + 60m2 garden First Floor: 78m2 of housing (master bedroom with en-suite bathroom and dressing room, two single bedrooms and secondary bathroom) + 14.46m2 of private terrace in master bedroom Solarium Plant: 78.10m2 of which 12m2 is closed for laundry room Just 3 km from school, beach, shopping center, high-resolution hospital, hotels and golf courses, and 10km from the center of Estepona. First line golf with open and clear views. Great peace of mind In a new expansion area of Estepona under development.