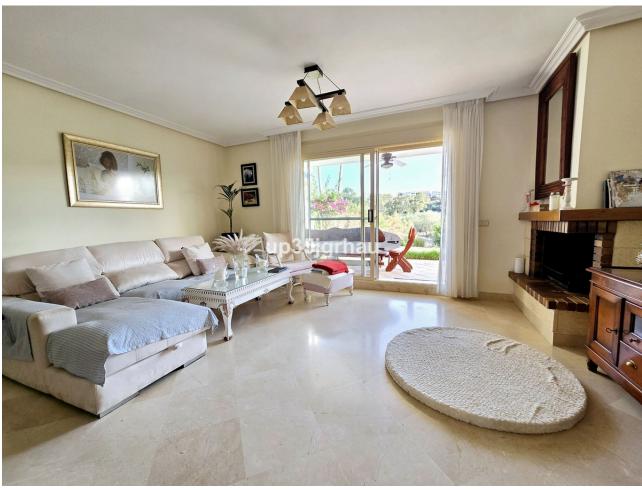

## Sales - House - Estepona 510.000€

Estepona House

Community: 1,380 EUR / year IBI: 1,260 EUR / year Rubbish: 171 EUR / year

4

4

325 m2

213 m2

Fantastic semi-detached house with 4 bedrooms, 4 bathrooms + independent multipurpose room in the basement, on the front line of golf with views of the golf course and lateral views of the sea. The house has 325 m2 built on a 213 m2 plot. South and west orientation. It is in a gated community with a communal pool and ample parking in front of the house above ground within the development. It has a laundry room, storage room, front patio and a private garden, Semi-basement floor: 65m2 open plan with natural light, window and bathroom (currently with a separation made to give 1 bedroom with a large closet, plus a large multipurpose room) Closed storage room under stairs in the basement. Ground Floor: 30m2 access patio with fountain (6.54m2 covered) + 69m2 of housing (hall, toilet, kitchen, living room) + 14.46m2 of covered terrace + 60m2 garden First Floor: 78m2 of housing (master bedroom with en-suite bathroom and dressing room, two single bedrooms and secondary bathroom) + 14.46m2 of private terrace in master bedroom Solarium Plant: 78.10m2 of which 12m2 is closed for laundry room Just 3 km from school, beach, shopping center, high-resolution hospital, hotels and golf courses, and 10km from the center of Estepona. First line golf with open and clear views. Great peace of mind In a new expansion area of Estepona under development.