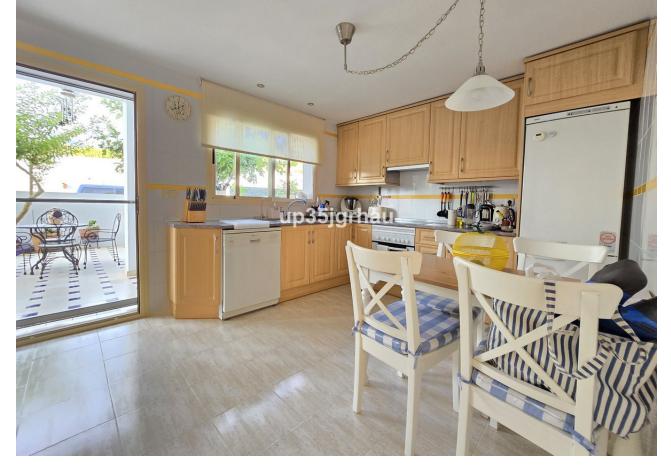

## Sales - House - Estepona 510.000€

Estepona House

Community: 1,380 EUR / year IBI: 1,260 EUR / year Rubbish: 171 EUR / year

4

4

325 m2

213 m2

Fantastic semi-detached house with 4 bedrooms, 4 bathrooms + independent multipurpose room in the basement, on the front line of golf with views of the golf course and lateral views of the sea. The house has 325 m2 built on a 213 m2 plot. South and west orientation. It is in a gated community with a communal pool and ample parking in front of the house above ground within the development. It has a laundry room, storage room, front patio and a private garden, Semi-basement floor: 65m2 open plan with natural light, window and bathroom (currently with a separation made to give 1 bedroom with a large closet, plus a large multipurpose room) Closed storage room under stairs in the basement. Ground Floor: 30m2 access patio with fountain (6.54m2 covered) + 69m2 of housing (hall, toilet, kitchen, living room) + 14.46m2 of covered terrace + 60m2 garden First Floor: 78m2 of housing (master bedroom with en-suite bathroom and dressing room, two single bedrooms and secondary bathroom) + 14.46m2 of private terrace in master bedroom Solarium Plant: 78.10m2 of which 12m2 is closed for laundry room Just 3 km from school, beach, shopping center, high-resolution hospital, hotels and golf courses, and 10km from the center of Estepona. First line golf with open and clear views. Great peace of mind In a new expansion area of Estepona under development.