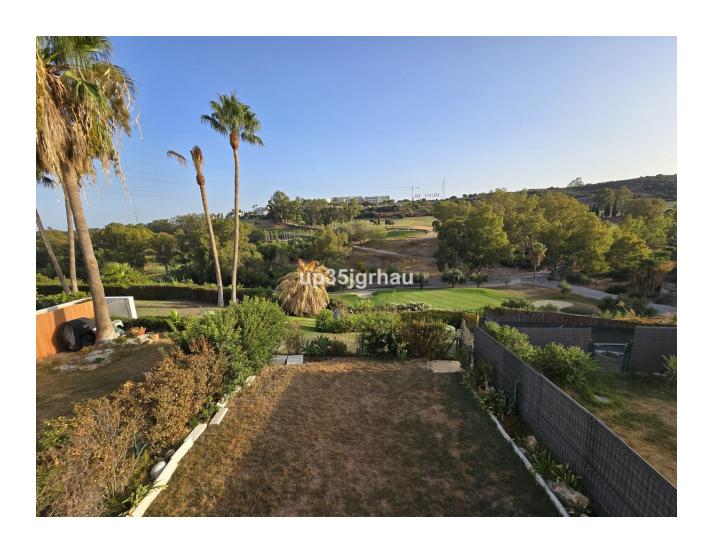

## Sales - House - Estepona 510.000€

Estepona House

Community: 1,380 EUR / year IBI: 1,260 EUR / year Rubbish: 171 EUR / year

4

4

325 m2

213 m2

Fantastic semi-detached house with 4 bedrooms, 4 bathrooms + independent multipurpose room in the basement, on the front line of golf with views of the golf course and lateral views of the sea. The house has 325 m2 built on a 213 m2 plot. South and west orientation. It is in a gated community with a communal pool and ample parking in front of the house above ground within the development. It has a laundry room, storage room, front patio and a private garden, Semi-basement floor: 65m2 open plan with natural light, window and bathroom (currently with a separation made to give 1 bedroom with a large closet, plus a large multipurpose room) Closed storage room under stairs in the basement. Ground Floor: 30m2 access patio with fountain (6.54m2 covered) + 69m2 of housing (hall, toilet, kitchen, living room) + 14.46m2 of covered terrace + 60m2 garden First Floor: 78m2 of housing (master bedroom with en-suite bathroom and dressing room, two single bedrooms and secondary bathroom) + 14.46m2 of private terrace in master bedroom Solarium Plant: 78.10m2 of which 12m2 is closed for laundry room Just 3 km from school, beach, shopping center, high-resolution hospital, hotels and golf courses, and 10km from the center of Estepona. First line golf with open and clear views. Great peace of mind In a new expansion area of Estepona under development.