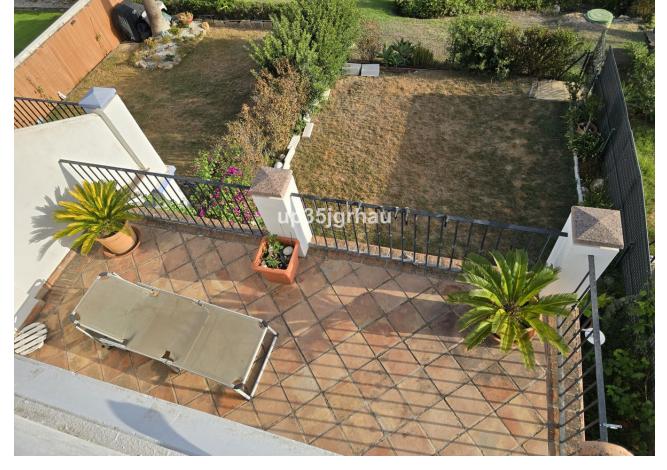

## Sales - House - Estepona 510.000€

Estepona House

Community: 1,380 EUR / year IBI: 1,260 EUR / year Rubbish: 171 EUR / year

4

4

325 m2

213 m2

Fantastic semi-detached house with 4 bedrooms, 4 bathrooms + independent multipurpose room in the basement, on the front line of golf with views of the golf course and lateral views of the sea. The house has 325 m2 built on a 213 m2 plot. South and west orientation. It is in a gated community with a communal pool and ample parking in front of the house above ground within the development. It has a laundry room, storage room, front patio and a private garden, Semi-basement floor: 65m2 open plan with natural light, window and bathroom (currently with a separation made to give 1 bedroom with a large closet, plus a large multipurpose room) Closed storage room under stairs in the basement. Ground Floor: 30m2 access patio with fountain (6.54m2 covered) + 69m2 of housing (hall, toilet, kitchen, living room) + 14.46m2 of covered terrace + 60m2 garden First Floor: 78m2 of housing (master bedroom with en-suite bathroom and dressing room, two single bedrooms and secondary bathroom) + 14.46m2 of private terrace in master bedroom Solarium Plant: 78.10m2 of which 12m2 is closed for laundry room Just 3 km from school, beach, shopping center, high-resolution hospital, hotels and golf courses, and 10km from the center of Estepona. First line golf with open and clear views. Great peace of mind In a new expansion area of Estepona under development.