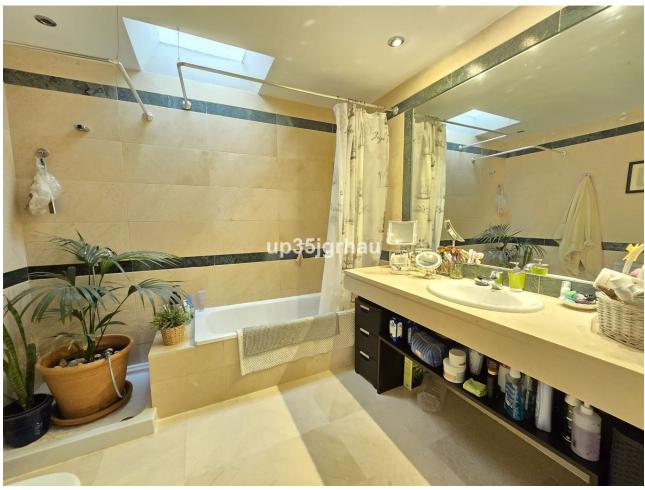

## Sales - House - Estepona 510.000€

Estepona House

Community: 1,380 EUR / year IBI: 1,260 EUR / year Rubbish: 171 EUR / year

4

4

325 m2

213 m2

Fantastic semi-detached house with 4 bedrooms, 4 bathrooms + independent multipurpose room in the basement, on the front line of golf with views of the golf course and lateral views of the sea. The house has 325 m2 built on a 213 m2 plot. South and west orientation. It is in a gated community with a communal pool and ample parking in front of the house above ground within the development. It has a laundry room, storage room, front patio and a private garden, Semi-basement floor: 65m2 open plan with natural light, window and bathroom (currently with a separation made to give 1 bedroom with a large closet, plus a large multipurpose room) Closed storage room under stairs in the basement. Ground Floor: 30m2 access patio with fountain (6.54m2 covered) + 69m2 of housing (hall, toilet, kitchen, living room) + 14.46m2 of covered terrace + 60m2 garden First Floor: 78m2 of housing (master bedroom with en-suite bathroom and dressing room, two single bedrooms and secondary bathroom) + 14.46m2 of private terrace in master bedroom Solarium Plant: 78.10m2 of which 12m2 is closed for laundry room Just 3 km from school, beach, shopping center, high-resolution hospital, hotels and golf courses, and 10km from the center of Estepona. First line golf with open and clear views. Great peace of mind In a new expansion area of Estepona under development.