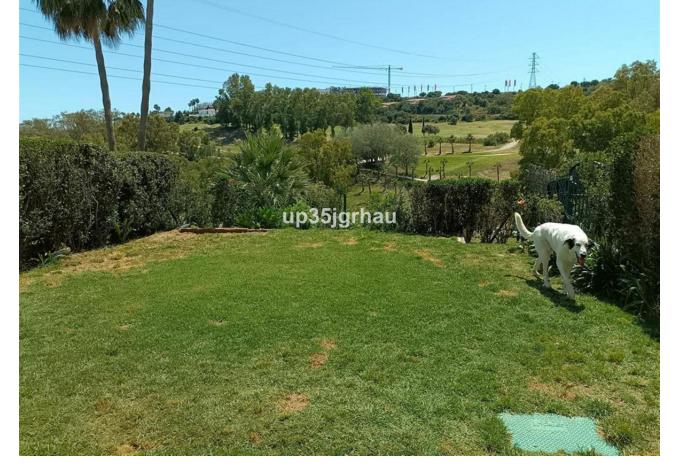

## Sales - House - Estepona 510.000€

Estepona House

Community: 1,380 EUR / year IBI: 1,260 EUR / year Rubbish: 171 EUR / year

4

4

325 m2

213 m2

Fantastic semi-detached house with 4 bedrooms, 4 bathrooms + independent multipurpose room in the basement, on the front line of golf with views of the golf course and lateral views of the sea. The house has 325 m2 built on a 213 m2 plot. South and west orientation. It is in a gated community with a communal pool and ample parking in front of the house above ground within the development. It has a laundry room, storage room, front patio and a private garden, Semi-basement floor: 65m2 open plan with natural light, window and bathroom (currently with a separation made to give 1 bedroom with a large closet, plus a large multipurpose room) Closed storage room under stairs in the basement. Ground Floor: 30m2 access patio with fountain (6.54m2 covered) + 69m2 of housing (hall, toilet, kitchen, living room) + 14.46m2 of covered terrace + 60m2 garden First Floor: 78m2 of housing (master bedroom with en-suite bathroom and dressing room, two single bedrooms and secondary bathroom) + 14.46m2 of private terrace in master bedroom Solarium Plant: 78.10m2 of which 12m2 is closed for laundry room Just 3 km from school, beach, shopping center, high-resolution hospital, hotels and golf courses, and 10km from the center of Estepona. First line golf with open and clear views. Great peace of mind In a new expansion area of Estepona under development.