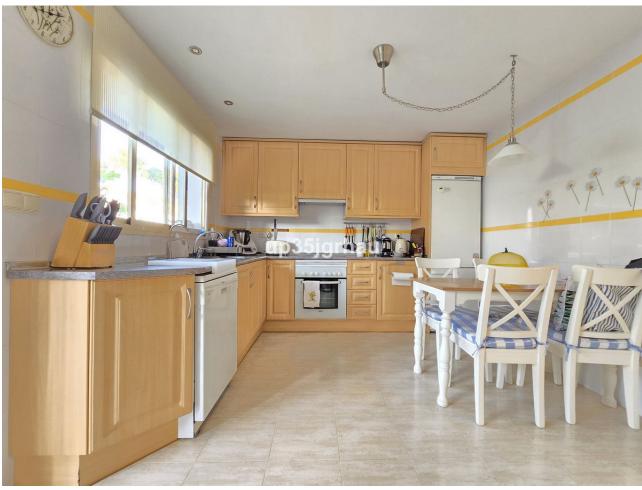

## Sales - House - Estepona 510.000€

Estepona House

Community: 1,380 EUR / year IBI: 1,260 EUR / year Rubbish: 171 EUR / year

4

4

325 m2

213 m2

Fantastic semi-detached house with 4 bedrooms, 4 bathrooms + independent multipurpose room in the basement, on the front line of golf with views of the golf course and lateral views of the sea. The house has 325 m2 built on a 213 m2 plot. South and west orientation. It is in a gated community with a communal pool and ample parking in front of the house above ground within the development. It has a laundry room, storage room, front patio and a private garden, Semi-basement floor: 65m2 open plan with natural light, window and bathroom (currently with a separation made to give 1 bedroom with a large closet, plus a large multipurpose room) Closed storage room under stairs in the basement. Ground Floor: 30m2 access patio with fountain (6.54m2 covered) + 69m2 of housing (hall, toilet, kitchen, living room) + 14.46m2 of covered terrace + 60m2 garden First Floor: 78m2 of housing (master bedroom with en-suite bathroom and dressing room, two single bedrooms and secondary bathroom) + 14.46m2 of private terrace in master bedroom Solarium Plant: 78.10m2 of which 12m2 is closed for laundry room Just 3 km from school, beach, shopping center, high-resolution hospital, hotels and golf courses, and 10km from the center of Estepona. First line golf with open and clear views. Great peace of mind In a new expansion area of Estepona under development.