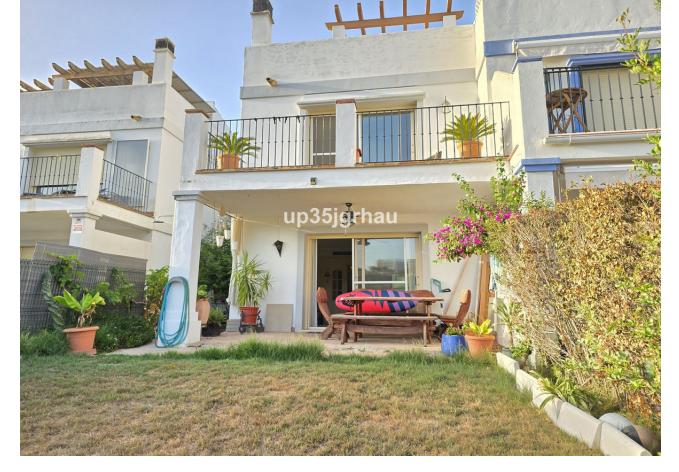

## Sales - House - Estepona 510.000€

Estepona House

Community: 1,380 EUR / year IBI: 1,260 EUR / year Rubbish: 171 EUR / year

4

4

325 m2

213 m2

Fantastic semi-detached house with 4 bedrooms, 4 bathrooms + independent multipurpose room in the basement, on the front line of golf with views of the golf course and lateral views of the sea. The house has 325 m2 built on a 213 m2 plot. South and west orientation. It is in a gated community with a communal pool and ample parking in front of the house above ground within the development. It has a laundry room, storage room, front patio and a private garden, Semi-basement floor: 65m2 open plan with natural light, window and bathroom (currently with a separation made to give 1 bedroom with a large closet, plus a large multipurpose room) Closed storage room under stairs in the basement. Ground Floor: 30m2 access patio with fountain (6.54m2 covered) + 69m2 of housing (hall, toilet, kitchen, living room) + 14.46m2 of covered terrace + 60m2 garden First Floor: 78m2 of housing (master bedroom with en-suite bathroom and dressing room, two single bedrooms and secondary bathroom) + 14.46m2 of private terrace in master bedroom Solarium Plant: 78.10m2 of which 12m2 is closed for laundry room Just 3 km from school, beach, shopping center, high-resolution hospital, hotels and golf courses, and 10km from the center of Estepona. First line golf with open and clear views. Great peace of mind In a new expansion area of Estepona under development.