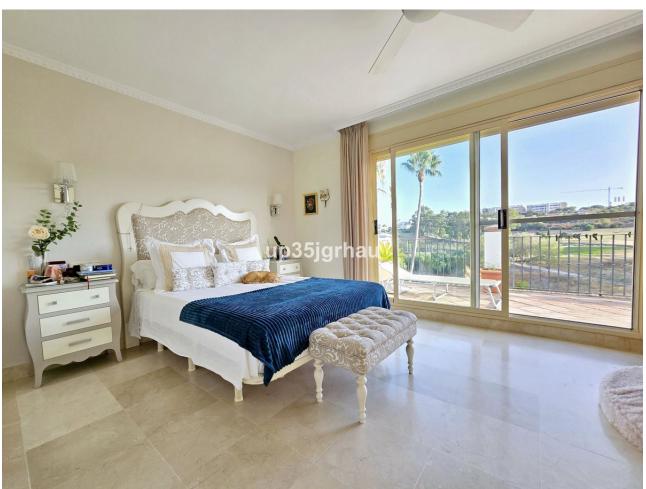

## Sales - House - Estepona 510.000€

Estepona House

Community: 1,380 EUR / year IBI: 1,260 EUR / year Rubbish: 171 EUR / year

4

4

325 m2

213 m2

Fantastic semi-detached house with 4 bedrooms, 4 bathrooms + independent multipurpose room in the basement, on the front line of golf with views of the golf course and lateral views of the sea. The house has 325 m2 built on a 213 m2 plot. South and west orientation. It is in a gated community with a communal pool and ample parking in front of the house above ground within the development. It has a laundry room, storage room, front patio and a private garden, Semi-basement floor: 65m2 open plan with natural light, window and bathroom (currently with a separation made to give 1 bedroom with a large closet, plus a large multipurpose room) Closed storage room under stairs in the basement. Ground Floor: 30m2 access patio with fountain (6.54m2 covered) + 69m2 of housing (hall, toilet, kitchen, living room) + 14.46m2 of covered terrace + 60m2 garden First Floor: 78m2 of housing (master bedroom with en-suite bathroom and dressing room, two single bedrooms and secondary bathroom) + 14.46m2 of private terrace in master bedroom Solarium Plant: 78.10m2 of which 12m2 is closed for laundry room Just 3 km from school, beach, shopping center, high-resolution hospital, hotels and golf courses, and 10km from the center of Estepona. First line golf with open and clear views. Great peace of mind In a new expansion area of Estepona under development.