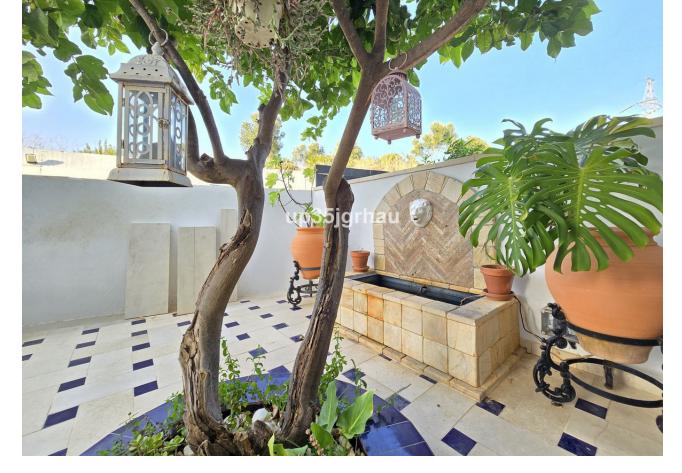

## Sales - House - Estepona 510.000€

Estepona House

Community: 1,380 EUR / year IBI: 1,260 EUR / year Rubbish: 171 EUR / year

4

4

325 m2

213 m2

Fantastic semi-detached house with 4 bedrooms, 4 bathrooms + independent multipurpose room in the basement, on the front line of golf with views of the golf course and lateral views of the sea. The house has 325 m2 built on a 213 m2 plot. South and west orientation. It is in a gated community with a communal pool and ample parking in front of the house above ground within the development. It has a laundry room, storage room, front patio and a private garden, Semi-basement floor: 65m2 open plan with natural light, window and bathroom (currently with a separation made to give 1 bedroom with a large closet, plus a large multipurpose room) Closed storage room under stairs in the basement. Ground Floor: 30m2 access patio with fountain (6.54m2 covered) + 69m2 of housing (hall, toilet, kitchen, living room) + 14.46m2 of covered terrace + 60m2 garden First Floor: 78m2 of housing (master bedroom with en-suite bathroom and dressing room, two single bedrooms and secondary bathroom) + 14.46m2 of private terrace in master bedroom Solarium Plant: 78.10m2 of which 12m2 is closed for laundry room Just 3 km from school, beach, shopping center, high-resolution hospital, hotels and golf courses, and 10km from the center of Estepona. First line golf with open and clear views. Great peace of mind In a new expansion area of Estepona under development.