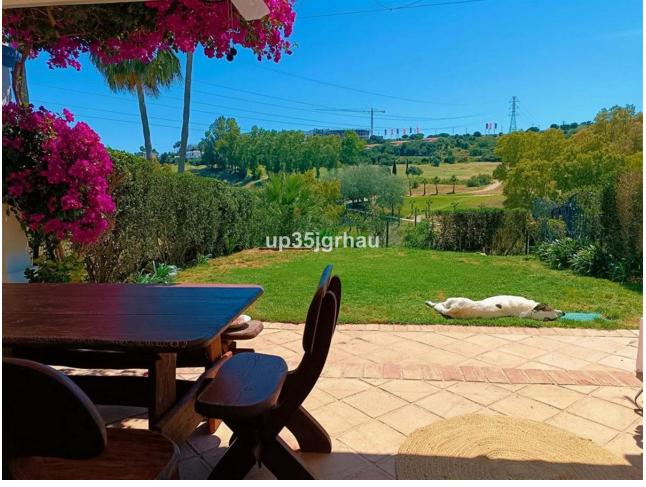

## Sales - House - Estepona 510.000€

Estepona House

Community: 1,380 EUR / year IBI: 1,260 EUR / year Rubbish: 171 EUR / year

4

4

325 m2

213 m2

Fantastic semi-detached house with 4 bedrooms, 4 bathrooms + independent multipurpose room in the basement, on the front line of golf with views of the golf course and lateral views of the sea. The house has 325 m2 built on a 213 m2 plot. South and west orientation. It is in a gated community with a communal pool and ample parking in front of the house above ground within the development. It has a laundry room, storage room, front patio and a private garden, Semi-basement floor: 65m2 open plan with natural light, window and bathroom (currently with a separation made to give 1 bedroom with a large closet, plus a large multipurpose room) Closed storage room under stairs in the basement. Ground Floor: 30m2 access patio with fountain (6.54m2 covered) + 69m2 of housing (hall, toilet, kitchen, living room) + 14.46m2 of covered terrace + 60m2 garden First Floor: 78m2 of housing (master bedroom with en-suite bathroom and dressing room, two single bedrooms and secondary bathroom) + 14.46m2 of private terrace in master bedroom Solarium Plant: 78.10m2 of which 12m2 is closed for laundry room Just 3 km from school, beach, shopping center, high-resolution hospital, hotels and golf courses, and 10km from the center of Estepona. First line golf with open and clear views. Great peace of mind In a new expansion area of Estepona under development.