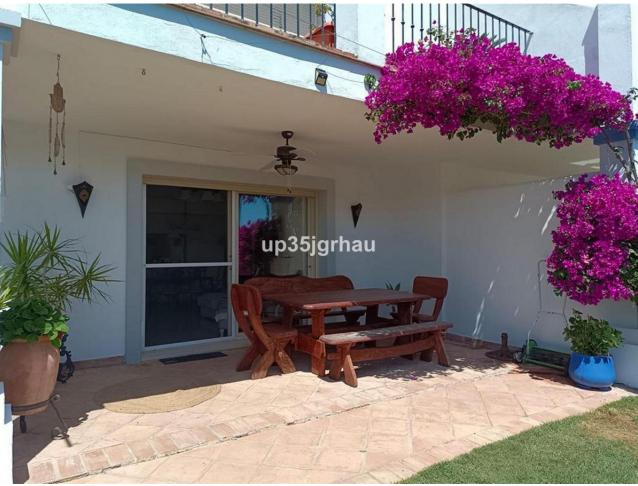

## Sales - House - Estepona 510.000€

Estepona House

Community: 1,380 EUR / year IBI: 1,260 EUR / year Rubbish: 171 EUR / year

4

4

325 m2

213 m2

Fantastic semi-detached house with 4 bedrooms, 4 bathrooms + independent multipurpose room in the basement, on the front line of golf with views of the golf course and lateral views of the sea. The house has 325 m2 built on a 213 m2 plot. South and west orientation. It is in a gated community with a communal pool and ample parking in front of the house above ground within the development. It has a laundry room, storage room, front patio and a private garden, Semi-basement floor: 65m2 open plan with natural light, window and bathroom (currently with a separation made to give 1 bedroom with a large closet, plus a large multipurpose room) Closed storage room under stairs in the basement. Ground Floor: 30m2 access patio with fountain (6.54m2 covered) + 69m2 of housing (hall, toilet, kitchen, living room) + 14.46m2 of covered terrace + 60m2 garden First Floor: 78m2 of housing (master bedroom with en-suite bathroom and dressing room, two single bedrooms and secondary bathroom) + 14.46m2 of private terrace in master bedroom Solarium Plant: 78.10m2 of which 12m2 is closed for laundry room Just 3 km from school, beach, shopping center, high-resolution hospital, hotels and golf courses, and 10km from the center of Estepona. First line golf with open and clear views. Great peace of mind In a new expansion area of Estepona under development.