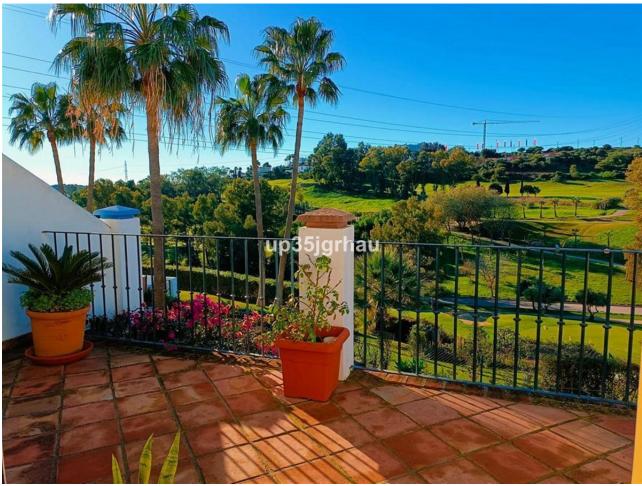

## Sales - House - Estepona 510.000€

Estepona House

Community: 1,380 EUR / year IBI: 1,260 EUR / year Rubbish: 171 EUR / year

4

4

325 m2

213 m2

Fantastic semi-detached house with 4 bedrooms, 4 bathrooms + independent multipurpose room in the basement, on the front line of golf with views of the golf course and lateral views of the sea. The house has 325 m2 built on a 213 m2 plot. South and west orientation. It is in a gated community with a communal pool and ample parking in front of the house above ground within the development. It has a laundry room, storage room, front patio and a private garden, Semi-basement floor: 65m2 open plan with natural light, window and bathroom (currently with a separation made to give 1 bedroom with a large closet, plus a large multipurpose room) Closed storage room under stairs in the basement. Ground Floor: 30m2 access patio with fountain (6.54m2 covered) + 69m2 of housing (hall, toilet, kitchen, living room) + 14.46m2 of covered terrace + 60m2 garden First Floor: 78m2 of housing (master bedroom with en-suite bathroom and dressing room, two single bedrooms and secondary bathroom) + 14.46m2 of private terrace in master bedroom Solarium Plant: 78.10m2 of which 12m2 is closed for laundry room Just 3 km from school, beach, shopping center, high-resolution hospital, hotels and golf courses, and 10km from the center of Estepona. First line golf with open and clear views. Great peace of mind In a new expansion area of Estepona under development.