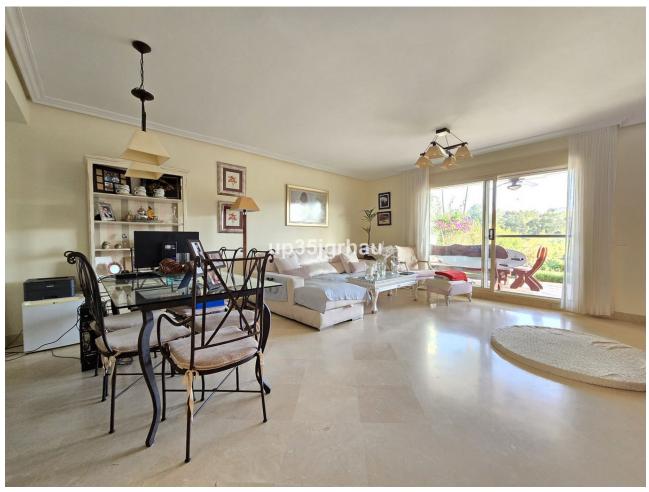

## Sales - House - Estepona 510.000€

Estepona House

Community: 1,380 EUR / year IBI: 1,260 EUR / year Rubbish: 171 EUR / year

4

4

325 m2

213 m2

Fantastic semi-detached house with 4 bedrooms, 4 bathrooms + independent multipurpose room in the basement, on the front line of golf with views of the golf course and lateral views of the sea. The house has 325 m2 built on a 213 m2 plot. South and west orientation. It is in a gated community with a communal pool and ample parking in front of the house above ground within the development. It has a laundry room, storage room, front patio and a private garden, Semi-basement floor: 65m2 open plan with natural light, window and bathroom (currently with a separation made to give 1 bedroom with a large closet, plus a large multipurpose room) Closed storage room under stairs in the basement. Ground Floor: 30m2 access patio with fountain (6.54m2 covered) + 69m2 of housing (hall, toilet, kitchen, living room) + 14.46m2 of covered terrace + 60m2 garden First Floor: 78m2 of housing (master bedroom with en-suite bathroom and dressing room, two single bedrooms and secondary bathroom) + 14.46m2 of private terrace in master bedroom Solarium Plant: 78.10m2 of which 12m2 is closed for laundry room Just 3 km from school, beach, shopping center, high-resolution hospital, hotels and golf courses, and 10km from the center of Estepona. First line golf with open and clear views. Great peace of mind In a new expansion area of Estepona under development.