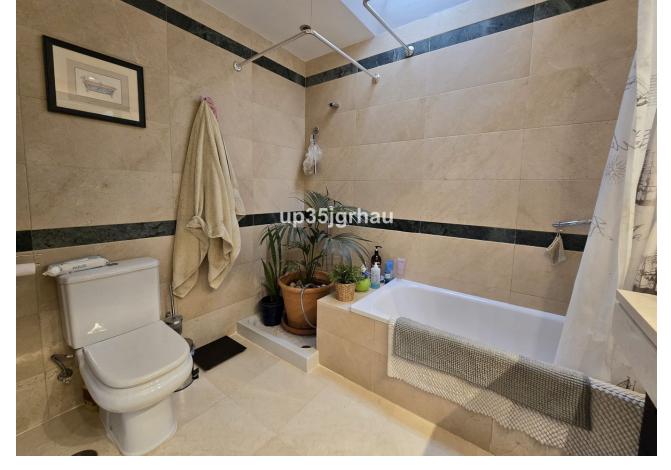

## Sales - House - Estepona 510.000€

Estepona House

Community: 1,380 EUR / year IBI: 1,260 EUR / year Rubbish: 171 EUR / year

4

4

325 m2

213 m2

Fantastic semi-detached house with 4 bedrooms, 4 bathrooms + independent multipurpose room in the basement, on the front line of golf with views of the golf course and lateral views of the sea. The house has 325 m2 built on a 213 m2 plot. South and west orientation. It is in a gated community with a communal pool and ample parking in front of the house above ground within the development. It has a laundry room, storage room, front patio and a private garden, Semi-basement floor: 65m2 open plan with natural light, window and bathroom (currently with a separation made to give 1 bedroom with a large closet, plus a large multipurpose room) Closed storage room under stairs in the basement. Ground Floor: 30m2 access patio with fountain (6.54m2 covered) + 69m2 of housing (hall, toilet, kitchen, living room) + 14.46m2 of covered terrace + 60m2 garden First Floor: 78m2 of housing (master bedroom with en-suite bathroom and dressing room, two single bedrooms and secondary bathroom) + 14.46m2 of private terrace in master bedroom Solarium Plant: 78.10m2 of which 12m2 is closed for laundry room Just 3 km from school, beach, shopping center, high-resolution hospital, hotels and golf courses, and 10km from the center of Estepona. First line golf with open and clear views. Great peace of mind In a new expansion area of Estepona under development.