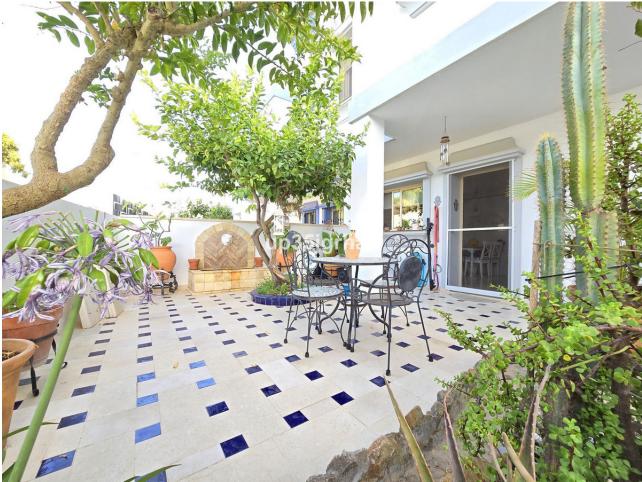

## Sales - House - Estepona 510.000€

Estepona House

Community: 1,380 EUR / year IBI: 1,260 EUR / year Rubbish: 171 EUR / year

4

4

325 m2

213 m2

Fantastic semi-detached house with 4 bedrooms, 4 bathrooms + independent multipurpose room in the basement, on the front line of golf with views of the golf course and lateral views of the sea. The house has 325 m2 built on a 213 m2 plot. South and west orientation. It is in a gated community with a communal pool and ample parking in front of the house above ground within the development. It has a laundry room, storage room, front patio and a private garden, Semi-basement floor: 65m2 open plan with natural light, window and bathroom (currently with a separation made to give 1 bedroom with a large closet, plus a large multipurpose room) Closed storage room under stairs in the basement. Ground Floor: 30m2 access patio with fountain (6.54m2 covered) + 69m2 of housing (hall, toilet, kitchen, living room) + 14.46m2 of covered terrace + 60m2 garden First Floor: 78m2 of housing (master bedroom with en-suite bathroom and dressing room, two single bedrooms and secondary bathroom) + 14.46m2 of private terrace in master bedroom Solarium Plant: 78.10m2 of which 12m2 is closed for laundry room Just 3 km from school, beach, shopping center, high-resolution hospital, hotels and golf courses, and 10km from the center of Estepona. First line golf with open and clear views. Great peace of mind In a new expansion area of Estepona under development.