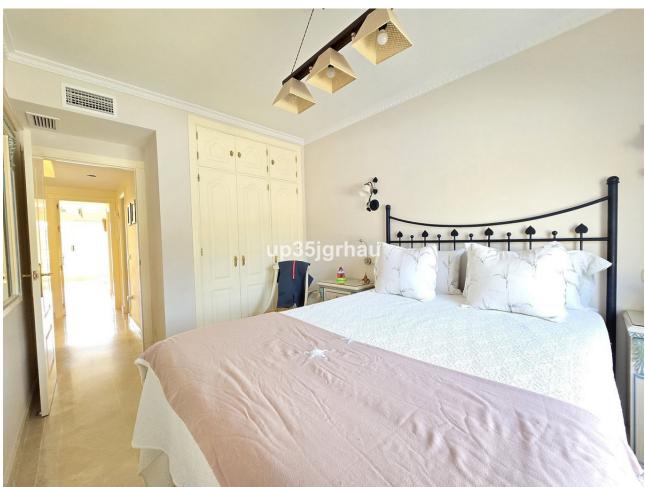

## Sales - House - Estepona 510.000€

Estepona House

Community: 1,380 EUR / year IBI: 1,260 EUR / year Rubbish: 171 EUR / year

4

4

325 m2

213 m2

Fantastic semi-detached house with 4 bedrooms, 4 bathrooms + independent multipurpose room in the basement, on the front line of golf with views of the golf course and lateral views of the sea. The house has 325 m2 built on a 213 m2 plot. South and west orientation. It is in a gated community with a communal pool and ample parking in front of the house above ground within the development. It has a laundry room, storage room, front patio and a private garden, Semi-basement floor: 65m2 open plan with natural light, window and bathroom (currently with a separation made to give 1 bedroom with a large closet, plus a large multipurpose room) Closed storage room under stairs in the basement. Ground Floor: 30m2 access patio with fountain (6.54m2 covered) + 69m2 of housing (hall, toilet, kitchen, living room) + 14.46m2 of covered terrace + 60m2 garden First Floor: 78m2 of housing (master bedroom with en-suite bathroom and dressing room, two single bedrooms and secondary bathroom) + 14.46m2 of private terrace in master bedroom Solarium Plant: 78.10m2 of which 12m2 is closed for laundry room Just 3 km from school, beach, shopping center, high-resolution hospital, hotels and golf courses, and 10km from the center of Estepona. First line golf with open and clear views. Great peace of mind In a new expansion area of Estepona under development.