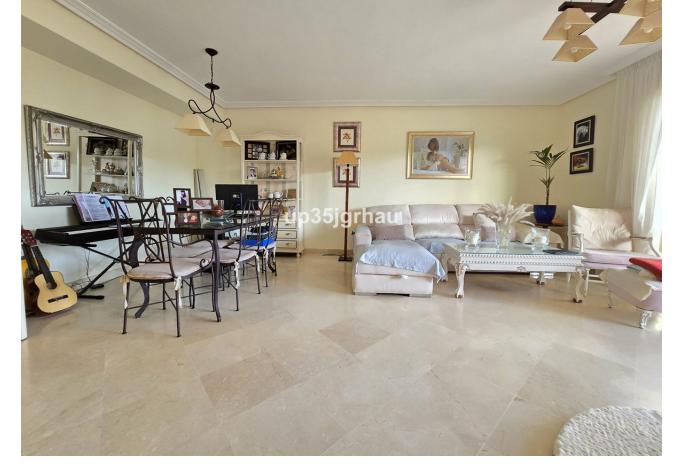

## Sales - House - Estepona 510.000€

Estepona House

Community: 1,380 EUR / year IBI: 1,260 EUR / year Rubbish: 171 EUR / year

4

4

325 m2

213 m2

Fantastic semi-detached house with 4 bedrooms, 4 bathrooms + independent multipurpose room in the basement, on the front line of golf with views of the golf course and lateral views of the sea. The house has 325 m2 built on a 213 m2 plot. South and west orientation. It is in a gated community with a communal pool and ample parking in front of the house above ground within the development. It has a laundry room, storage room, front patio and a private garden, Semi-basement floor: 65m2 open plan with natural light, window and bathroom (currently with a separation made to give 1 bedroom with a large closet, plus a large multipurpose room) Closed storage room under stairs in the basement. Ground Floor: 30m2 access patio with fountain (6.54m2 covered) + 69m2 of housing (hall, toilet, kitchen, living room) + 14.46m2 of covered terrace + 60m2 garden First Floor: 78m2 of housing (master bedroom with en-suite bathroom and dressing room, two single bedrooms and secondary bathroom) + 14.46m2 of private terrace in master bedroom Solarium Plant: 78.10m2 of which 12m2 is closed for laundry room Just 3 km from school, beach, shopping center, high-resolution hospital, hotels and golf courses, and 10km from the center of Estepona. First line golf with open and clear views. Great peace of mind In a new expansion area of Estepona under development.