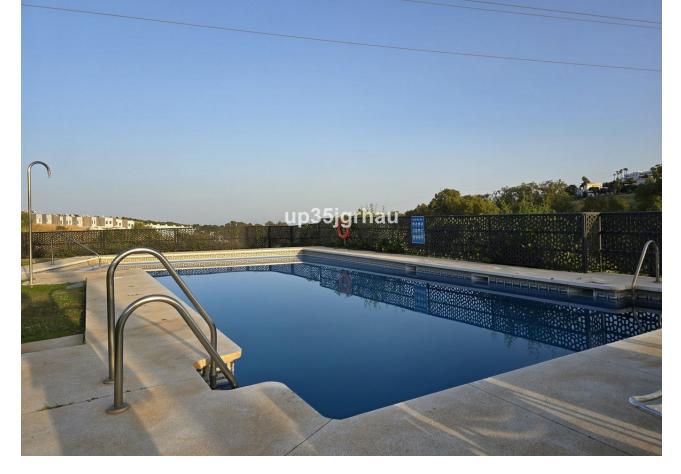

## Sales - House - Estepona 510.000€

Estepona House

Community: 1,380 EUR / year IBI: 1,260 EUR / year Rubbish: 171 EUR / year

4

4

325 m2

213 m2

Fantastic semi-detached house with 4 bedrooms, 4 bathrooms + independent multipurpose room in the basement, on the front line of golf with views of the golf course and lateral views of the sea. The house has 325 m2 built on a 213 m2 plot. South and west orientation. It is in a gated community with a communal pool and ample parking in front of the house above ground within the development. It has a laundry room, storage room, front patio and a private garden, Semi-basement floor: 65m2 open plan with natural light, window and bathroom (currently with a separation made to give 1 bedroom with a large closet, plus a large multipurpose room) Closed storage room under stairs in the basement. Ground Floor: 30m2 access patio with fountain (6.54m2 covered) + 69m2 of housing (hall, toilet, kitchen, living room) + 14.46m2 of covered terrace + 60m2 garden First Floor: 78m2 of housing (master bedroom with en-suite bathroom and dressing room, two single bedrooms and secondary bathroom) + 14.46m2 of private terrace in master bedroom Solarium Plant: 78.10m2 of which 12m2 is closed for laundry room Just 3 km from school, beach, shopping center, high-resolution hospital, hotels and golf courses, and 10km from the center of Estepona. First line golf with open and clear views. Great peace of mind In a new expansion area of Estepona under development.