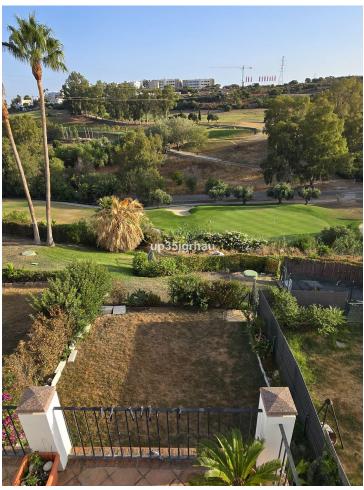

## Sales - House - Estepona 510.000€

Estepona House

Community: 1,380 EUR / year IBI: 1,260 EUR / year Rubbish: 171 EUR / year

4

4

325 m2

213 m2

Fantastic semi-detached house with 4 bedrooms, 4 bathrooms + independent multipurpose room in the basement, on the front line of golf with views of the golf course and lateral views of the sea. The house has 325 m2 built on a 213 m2 plot. South and west orientation. It is in a gated community with a communal pool and ample parking in front of the house above ground within the development. It has a laundry room, storage room, front patio and a private garden, Semi-basement floor: 65m2 open plan with natural light, window and bathroom (currently with a separation made to give 1 bedroom with a large closet, plus a large multipurpose room) Closed storage room under stairs in the basement. Ground Floor: 30m2 access patio with fountain (6.54m2 covered) + 69m2 of housing (hall, toilet, kitchen, living room) + 14.46m2 of covered terrace + 60m2 garden First Floor: 78m2 of housing (master bedroom with en-suite bathroom and dressing room, two single bedrooms and secondary bathroom) + 14.46m2 of private terrace in master bedroom Solarium Plant: 78.10m2 of which 12m2 is closed for laundry room Just 3 km from school, beach, shopping center, high-resolution hospital, hotels and golf courses, and 10km from the center of Estepona. First line golf with open and clear views. Great peace of mind In a new expansion area of Estepona under development.