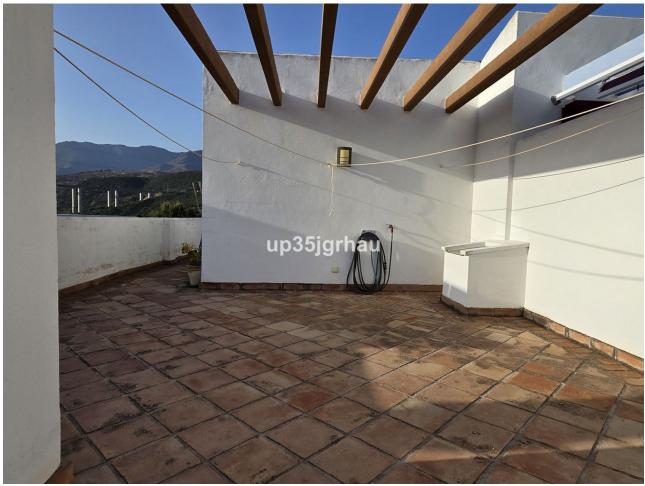

## Sales - House - Estepona 510.000€

Estepona House

Community: 1,380 EUR / year IBI: 1,260 EUR / year Rubbish: 171 EUR / year

4

4

325 m2

213 m2

Fantastic semi-detached house with 4 bedrooms, 4 bathrooms + independent multipurpose room in the basement, on the front line of golf with views of the golf course and lateral views of the sea. The house has 325 m2 built on a 213 m2 plot. South and west orientation. It is in a gated community with a communal pool and ample parking in front of the house above ground within the development. It has a laundry room, storage room, front patio and a private garden, Semi-basement floor: 65m2 open plan with natural light, window and bathroom (currently with a separation made to give 1 bedroom with a large closet, plus a large multipurpose room) Closed storage room under stairs in the basement. Ground Floor: 30m2 access patio with fountain (6.54m2 covered) + 69m2 of housing (hall, toilet, kitchen, living room) + 14.46m2 of covered terrace + 60m2 garden First Floor: 78m2 of housing (master bedroom with en-suite bathroom and dressing room, two single bedrooms and secondary bathroom) + 14.46m2 of private terrace in master bedroom Solarium Plant: 78.10m2 of which 12m2 is closed for laundry room Just 3 km from school, beach, shopping center, high-resolution hospital, hotels and golf courses, and 10km from the center of Estepona. First line golf with open and clear views. Great peace of mind In a new expansion area of Estepona under development.