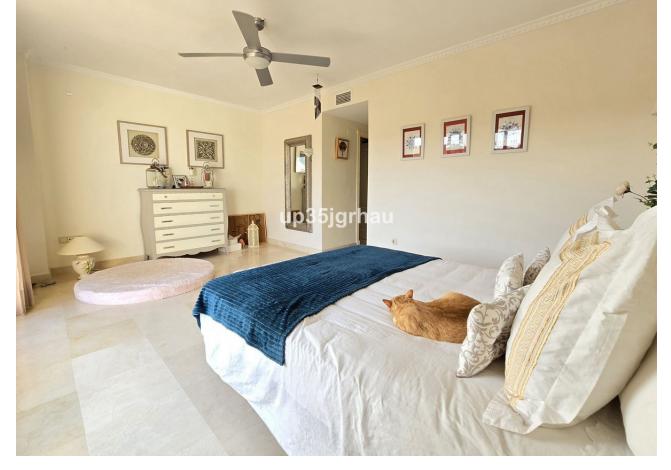

## Sales - House - Estepona 510.000€

Estepona House

Community: 1,380 EUR / year IBI: 1,260 EUR / year Rubbish: 171 EUR / year

4

4

325 m2

213 m2

Fantastic semi-detached house with 4 bedrooms, 4 bathrooms + independent multipurpose room in the basement, on the front line of golf with views of the golf course and lateral views of the sea. The house has 325 m2 built on a 213 m2 plot. South and west orientation. It is in a gated community with a communal pool and ample parking in front of the house above ground within the development. It has a laundry room, storage room, front patio and a private garden, Semi-basement floor: 65m2 open plan with natural light, window and bathroom (currently with a separation made to give 1 bedroom with a large closet, plus a large multipurpose room) Closed storage room under stairs in the basement. Ground Floor: 30m2 access patio with fountain (6.54m2 covered) + 69m2 of housing (hall, toilet, kitchen, living room) + 14.46m2 of covered terrace + 60m2 garden First Floor: 78m2 of housing (master bedroom with en-suite bathroom and dressing room, two single bedrooms and secondary bathroom) + 14.46m2 of private terrace in master bedroom Solarium Plant: 78.10m2 of which 12m2 is closed for laundry room Just 3 km from school, beach, shopping center, high-resolution hospital, hotels and golf courses, and 10km from the center of Estepona. First line golf with open and clear views. Great peace of mind In a new expansion area of Estepona under development.