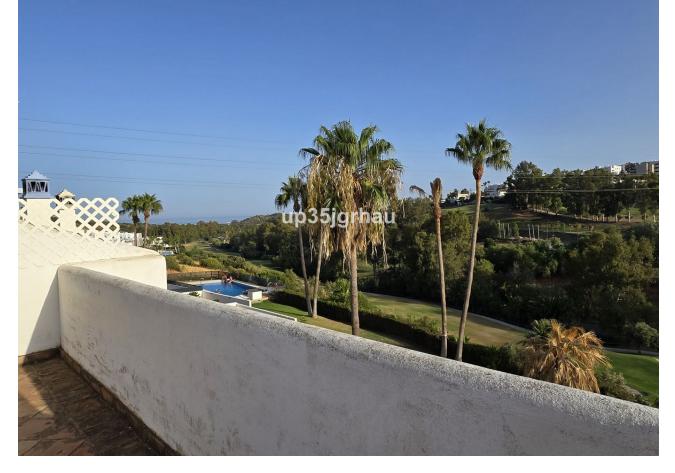

## Sales - House - Estepona 510.000€

Estepona House

Community: 1,380 EUR / year IBI: 1,260 EUR / year Rubbish: 171 EUR / year

4

4

325 m2

213 m2

Fantastic semi-detached house with 4 bedrooms, 4 bathrooms + independent multipurpose room in the basement, on the front line of golf with views of the golf course and lateral views of the sea. The house has 325 m2 built on a 213 m2 plot. South and west orientation. It is in a gated community with a communal pool and ample parking in front of the house above ground within the development. It has a laundry room, storage room, front patio and a private garden, Semi-basement floor: 65m2 open plan with natural light, window and bathroom (currently with a separation made to give 1 bedroom with a large closet, plus a large multipurpose room) Closed storage room under stairs in the basement. Ground Floor: 30m2 access patio with fountain (6.54m2 covered) + 69m2 of housing (hall, toilet, kitchen, living room) + 14.46m2 of covered terrace + 60m2 garden First Floor: 78m2 of housing (master bedroom with en-suite bathroom and dressing room, two single bedrooms and secondary bathroom) + 14.46m2 of private terrace in master bedroom Solarium Plant: 78.10m2 of which 12m2 is closed for laundry room Just 3 km from school, beach, shopping center, high-resolution hospital, hotels and golf courses, and 10km from the center of Estepona. First line golf with open and clear views. Great peace of mind In a new expansion area of Estepona under development.