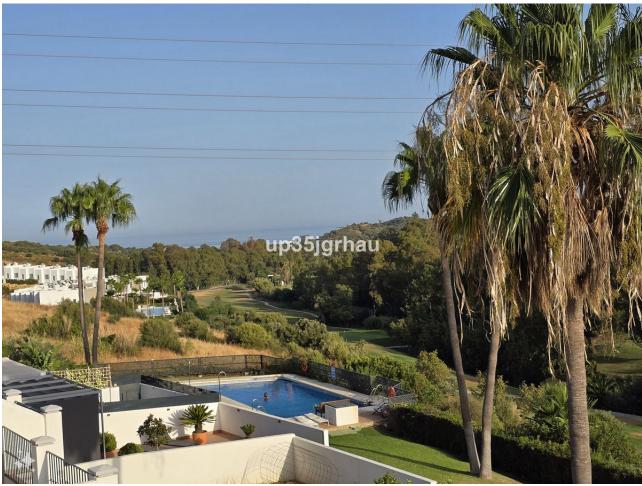

## Sales - House - Estepona 510.000€

Estepona House

Community: 1,380 EUR / year IBI: 1,260 EUR / year Rubbish: 171 EUR / year

4

4

325 m2

213 m2

Fantastic semi-detached house with 4 bedrooms, 4 bathrooms + independent multipurpose room in the basement, on the front line of golf with views of the golf course and lateral views of the sea. The house has 325 m2 built on a 213 m2 plot. South and west orientation. It is in a gated community with a communal pool and ample parking in front of the house above ground within the development. It has a laundry room, storage room, front patio and a private garden, Semi-basement floor: 65m2 open plan with natural light, window and bathroom (currently with a separation made to give 1 bedroom with a large closet, plus a large multipurpose room) Closed storage room under stairs in the basement. Ground Floor: 30m2 access patio with fountain (6.54m2 covered) + 69m2 of housing (hall, toilet, kitchen, living room) + 14.46m2 of covered terrace + 60m2 garden First Floor: 78m2 of housing (master bedroom with en-suite bathroom and dressing room, two single bedrooms and secondary bathroom) + 14.46m2 of private terrace in master bedroom Solarium Plant: 78.10m2 of which 12m2 is closed for laundry room Just 3 km from school, beach, shopping center, high-resolution hospital, hotels and golf courses, and 10km from the center of Estepona. First line golf with open and clear views. Great peace of mind In a new expansion area of Estepona under development.