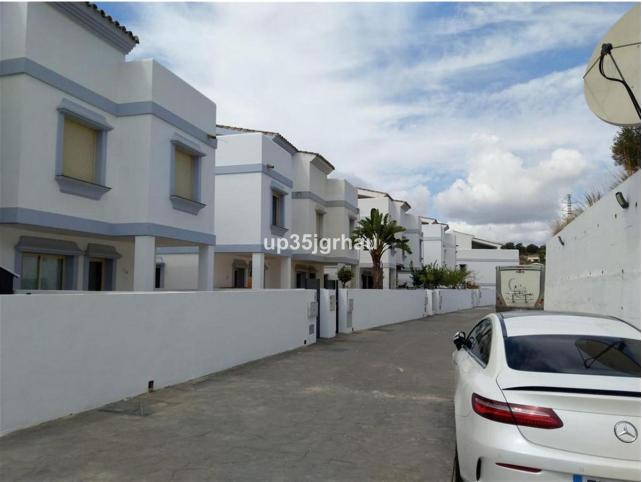

## Sales - House - Estepona 510.000€

Estepona House

Community: 1,380 EUR / year IBI: 1,260 EUR / year Rubbish: 171 EUR / year

4

4

325 m2

213 m2

Fantastic semi-detached house with 4 bedrooms, 4 bathrooms + independent multipurpose room in the basement, on the front line of golf with views of the golf course and lateral views of the sea. The house has 325 m2 built on a 213 m2 plot. South and west orientation. It is in a gated community with a communal pool and ample parking in front of the house above ground within the development. It has a laundry room, storage room, front patio and a private garden, Semi-basement floor: 65m2 open plan with natural light, window and bathroom (currently with a separation made to give 1 bedroom with a large closet, plus a large multipurpose room) Closed storage room under stairs in the basement. Ground Floor: 30m2 access patio with fountain (6.54m2 covered) + 69m2 of housing (hall, toilet, kitchen, living room) + 14.46m2 of covered terrace + 60m2 garden First Floor: 78m2 of housing (master bedroom with en-suite bathroom and dressing room, two single bedrooms and secondary bathroom) + 14.46m2 of private terrace in master bedroom Solarium Plant: 78.10m2 of which 12m2 is closed for laundry room Just 3 km from school, beach, shopping center, high-resolution hospital, hotels and golf courses, and 10km from the center of Estepona. First line golf with open and clear views. Great peace of mind In a new expansion area of Estepona under development.