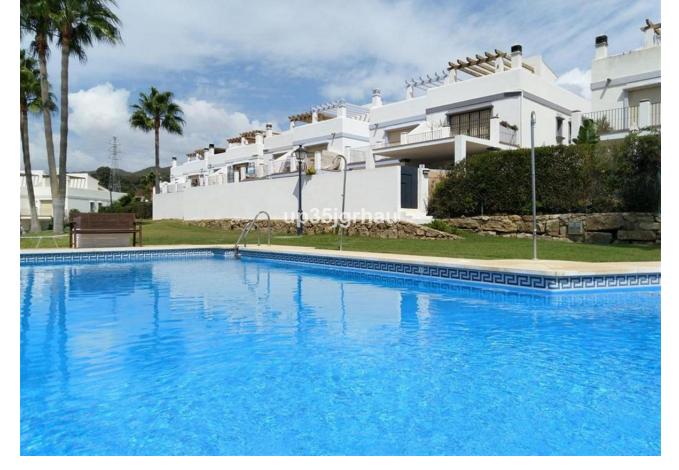

## Sales - House - Estepona 510.000€

Estepona House

Community: 1,380 EUR / year IBI: 1,260 EUR / year Rubbish: 171 EUR / year

4

4

325 m2

213 m2

Fantastic semi-detached house with 4 bedrooms, 4 bathrooms + independent multipurpose room in the basement, on the front line of golf with views of the golf course and lateral views of the sea. The house has 325 m2 built on a 213 m2 plot. South and west orientation. It is in a gated community with a communal pool and ample parking in front of the house above ground within the development. It has a laundry room, storage room, front patio and a private garden, Semi-basement floor: 65m2 open plan with natural light, window and bathroom (currently with a separation made to give 1 bedroom with a large closet, plus a large multipurpose room) Closed storage room under stairs in the basement. Ground Floor: 30m2 access patio with fountain (6.54m2 covered) + 69m2 of housing (hall, toilet, kitchen, living room) + 14.46m2 of covered terrace + 60m2 garden First Floor: 78m2 of housing (master bedroom with en-suite bathroom and dressing room, two single bedrooms and secondary bathroom) + 14.46m2 of private terrace in master bedroom Solarium Plant: 78.10m2 of which 12m2 is closed for laundry room Just 3 km from school, beach, shopping center, high-resolution hospital, hotels and golf courses, and 10km from the center of Estepona. First line golf with open and clear views. Great peace of mind In a new expansion area of Estepona under development.