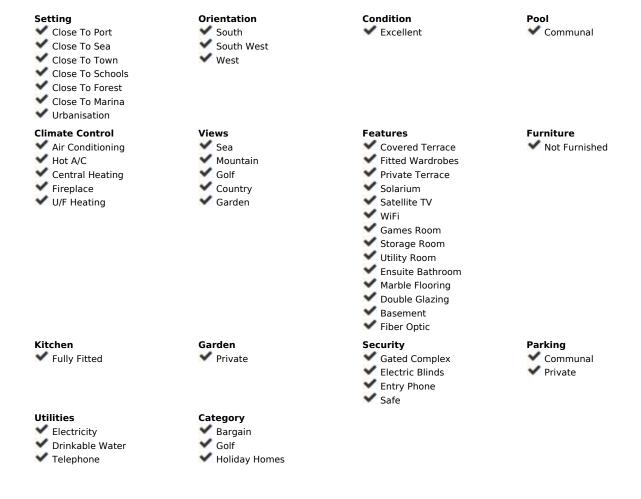

## Sales - House - Estepona 510.000€

Estepona House

Community: 1,380 EUR / year IBI: 1,260 EUR / year Rubbish: 171 EUR / year

4

4

325 m2

213 m2

Fantastic semi-detached house with 4 bedrooms, 4 bathrooms + independent multipurpose room in the basement, on the front line of golf with views of the golf course and lateral views of the sea. The house has 325 m2 built on a 213 m2 plot. South and west orientation. It is in a gated community with a communal pool and ample parking in front of the house above ground within the development. It has a laundry room, storage room, front patio and a private garden, Semi-basement floor: 65m2 open plan with natural light, window and bathroom (currently with a separation made to give 1 bedroom with a large closet, plus a large multipurpose room) Closed storage room under stairs in the basement. Ground Floor: 30m2 access patio with fountain (6.54m2 covered) + 69m2 of housing (hall, toilet, kitchen, living room) + 14.46m2 of covered terrace + 60m2 garden First Floor: 78m2 of housing (master bedroom with en-suite bathroom and dressing room, two single bedrooms and secondary bathroom) + 14.46m2 of private terrace in master bedroom Solarium Plant: 78.10m2 of which 12m2 is closed for laundry room Just 3 km from school, beach, shopping center, high-resolution hospital, hotels and golf courses, and 10km from the center of Estepona. First line golf with open and clear views. Great peace of mind In a new expansion area of Estepona under development.