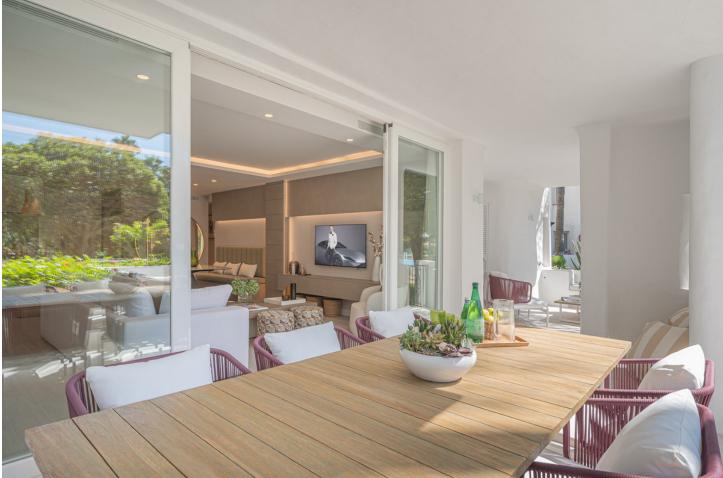

## Apartment

Newly renovated ground floor three bedroom apartment, set in the heart of the luxurious Puente Romano Resort. The tropical gardens back directly onto the boardwalk that meets the golden sands and the Mediterranean Sea, at a mere 100m from the beach. As you enter the apartment you are met with a light-filled, stylish space dressed with tones and hints of natural greens. The kitchen is sleek and contemporary with plenty of storage space and Gaggenau appliances, the lounge, dining room and outdoor seating areas are places of sophisticated elegance and comfort. This apartment offers three bedrooms, each individually furnished, the master bathroom offers a free standing oval bath and double sink units, the guest bathrooms have walk-in showers and are filled with natural light. The terrace with down lighters creates the perfect entertaining area. With the iconic La Concha mountain as a backdrop, the Mediterranean only footsteps away.