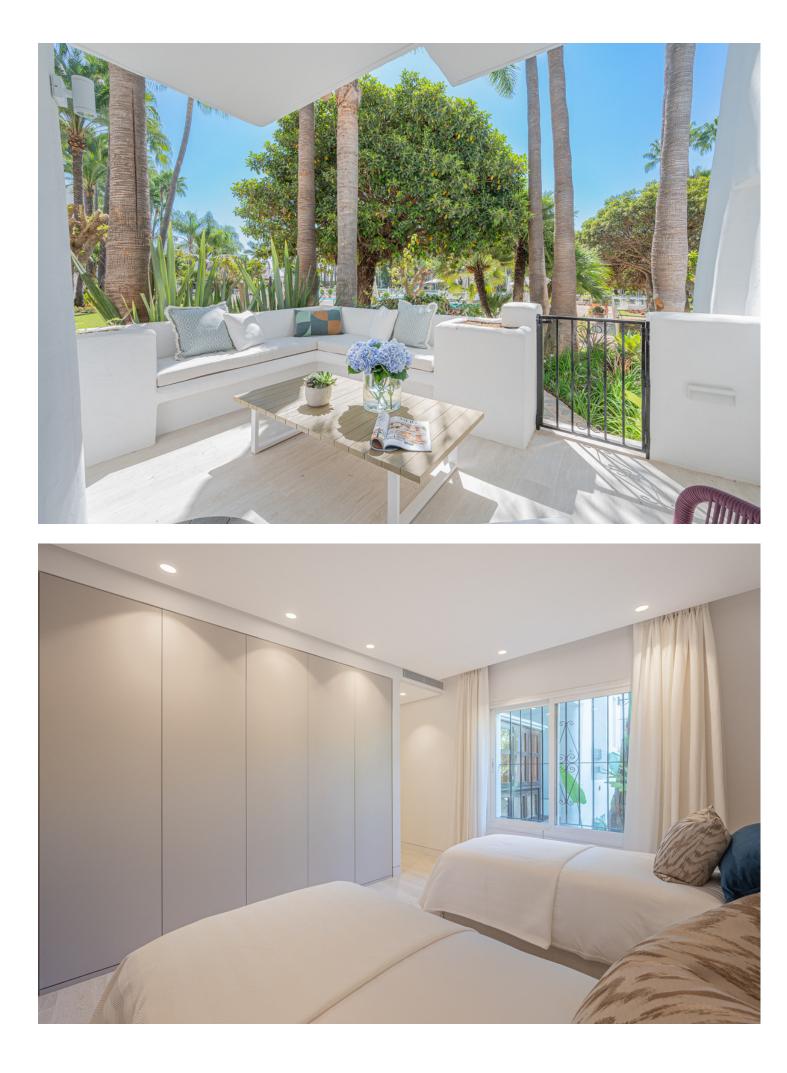

## Apartment

Newly renovated ground floor three bedroom apartment, set in the heart of the luxurious Puente Romano Resort. The tropical gardens back directly onto the boardwalk that meets the golden sands and the Mediterranean Sea, at a mere 100m from the beach. As you enter the apartment you are met with a light-filled, stylish space dressed with tones and hints of natural greens. The kitchen is sleek and contemporary with plenty of storage space and Gaggenau appliances, the lounge, dining room and outdoor seating areas are places of sophisticated elegance and comfort. This apartment offers three bedrooms, each individually furnished, the master bathroom offers a free standing oval bath and double sink units, the guest bathrooms have walk-in showers and are filled with natural light. The terrace with down lighters creates the perfect entertaining area. With the iconic La Concha mountain as a backdrop, the Mediterranean only footsteps away.

## Features

Covered Terrace Fitted Wardrobes Near Transport Private Terrace Storage Room Double Glazing Security

Recently Refurbished

24 Hour Security

Pool Communal

Furniture Fully Furnished

Parking Communal