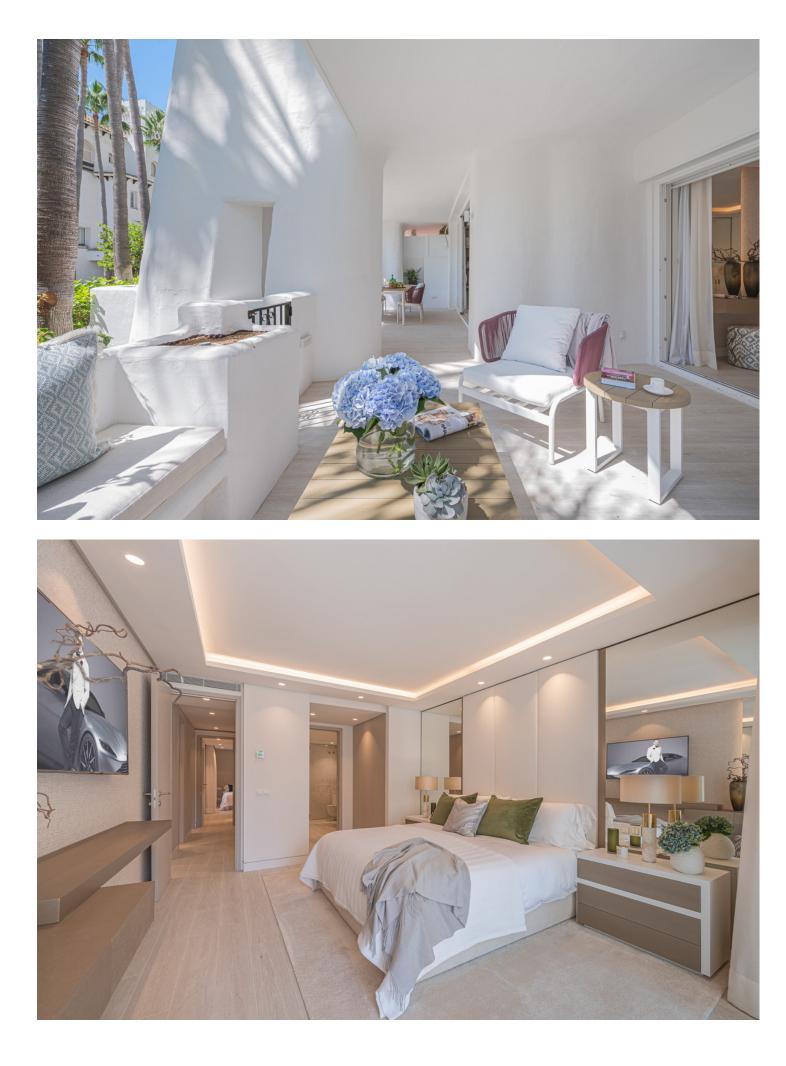

## Apartment

Newly renovated ground floor three bedroom apartment, set in the heart of the luxurious Puente Romano Resort. The tropical gardens back directly onto the boardwalk that meets the golden sands and the Mediterranean Sea, at a mere 100m from the beach. As you enter the apartment you are met with a light-filled, stylish space dressed with tones and hints of natural greens. The kitchen is sleek and contemporary with plenty of storage space and Gaggenau appliances, the lounge, dining room and outdoor seating areas are places of sophisticated elegance and comfort. This apartment offers three bedrooms, each individually furnished, the master bathroom offers a free standing oval bath and double sink units, the guest bathrooms have walk-in showers and are filled with natural light. The terrace with down lighters creates the perfect entertaining area. With the iconic La Concha mountain as a backdrop, the Mediterranean only footsteps away.

## Features

Covered Terrace Fitted Wardrobes Near Transport Private Terrace Storage Room Double Glazing Security

Recently Refurbished

24 Hour Security

Pool Communal

Furniture Fully Furnished

Parking Communal