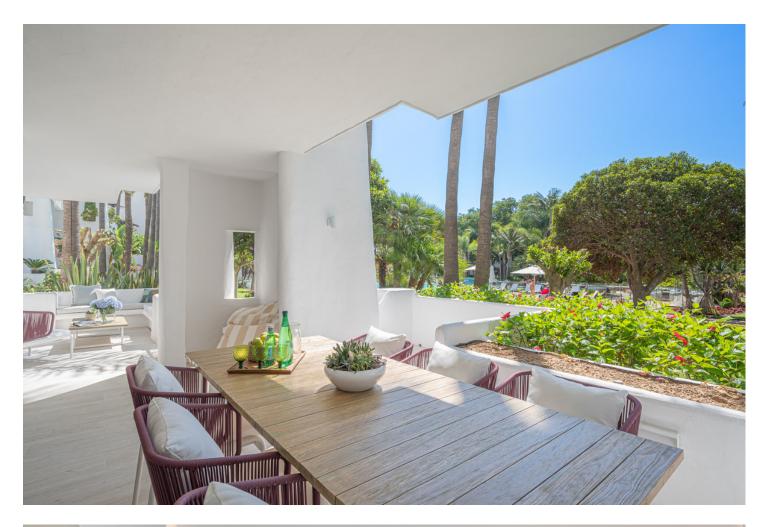

## Apartment

Newly renovated ground floor three bedroom apartment, set in the heart of the luxurious Puente Romano Resort. The tropical gardens back directly onto the boardwalk that meets the golden sands and the Mediterranean Sea, at a mere 100m from the beach. As you enter the apartment you are met with a light-filled, stylish space dressed with tones and hints of natural greens. The kitchen is sleek and contemporary with plenty of storage space and Gaggenau appliances, the lounge, dining room and outdoor seating areas are places of sophisticated elegance and comfort. This apartment offers three bedrooms, each individually furnished, the master bathroom offers a free standing oval bath and double sink units, the guest bathrooms have walk-in showers and are filled with natural light. The terrace with down lighters creates the perfect entertaining area. With the iconic La Concha mountain as a backdrop, the Mediterranean only footsteps away.

## Features

Covered Terrace Fitted Wardrobes Near Transport Private Terrace Storage Room Double Glazing Security

Recently Refurbished

24 Hour Security

Pool Communal

Furniture Fully Furnished

Parking Communal