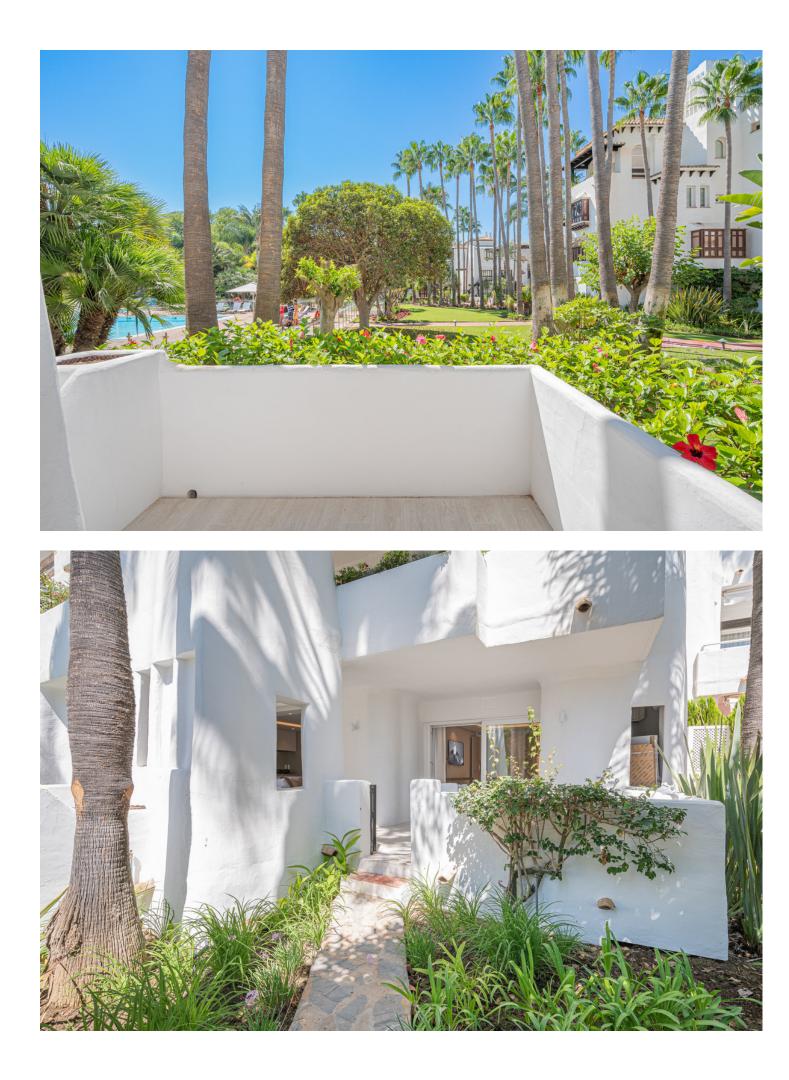

## Apartment

Newly renovated ground floor three bedroom apartment, set in the heart of the luxurious Puente Romano Resort. The tropical gardens back directly onto the boardwalk that meets the golden sands and the Mediterranean Sea, at a mere 100m from the beach. As you enter the apartment you are met with a light-filled, stylish space dressed with tones and hints of natural greens. The kitchen is sleek and contemporary with plenty of storage space and Gaggenau appliances, the lounge, dining room and outdoor seating areas are places of sophisticated elegance and comfort. This apartment offers three bedrooms, each individually furnished, the master bathroom offers a free standing oval bath and double sink units, the guest bathrooms have walk-in showers and are filled with natural light. The terrace with down lighters creates the perfect entertaining area. With the iconic La Concha mountain as a backdrop, the Mediterranean only footsteps away.