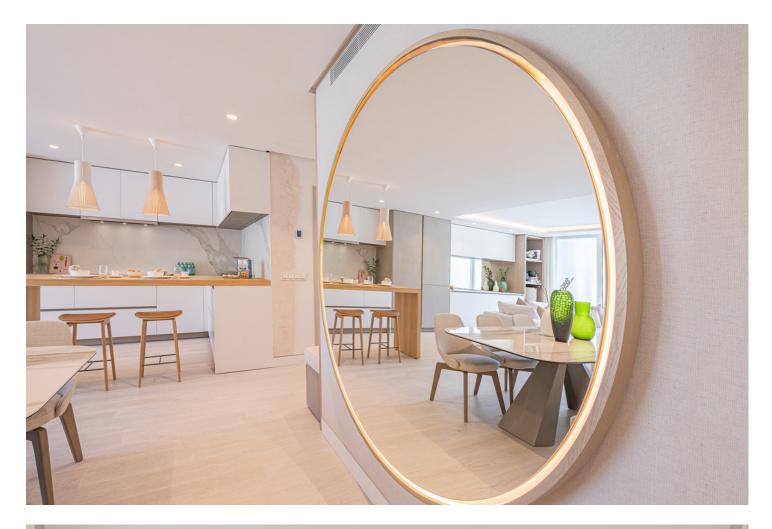

## Apartment

Newly renovated ground floor three bedroom apartment, set in the heart of the luxurious Puente Romano Resort. The tropical gardens back directly onto the boardwalk that meets the golden sands and the Mediterranean Sea, at a mere 100m from the beach. As you enter the apartment you are met with a light-filled, stylish space dressed with tones and hints of natural greens. The kitchen is sleek and contemporary with plenty of storage space and Gaggenau appliances, the lounge, dining room and outdoor seating areas are places of sophisticated elegance and comfort. This apartment offers three bedrooms, each individually furnished, the master bathroom offers a free standing oval bath and double sink units, the guest bathrooms have walk-in showers and are filled with natural light. The terrace with down lighters creates the perfect entertaining area. With the iconic La Concha mountain as a backdrop, the Mediterranean only footsteps away.