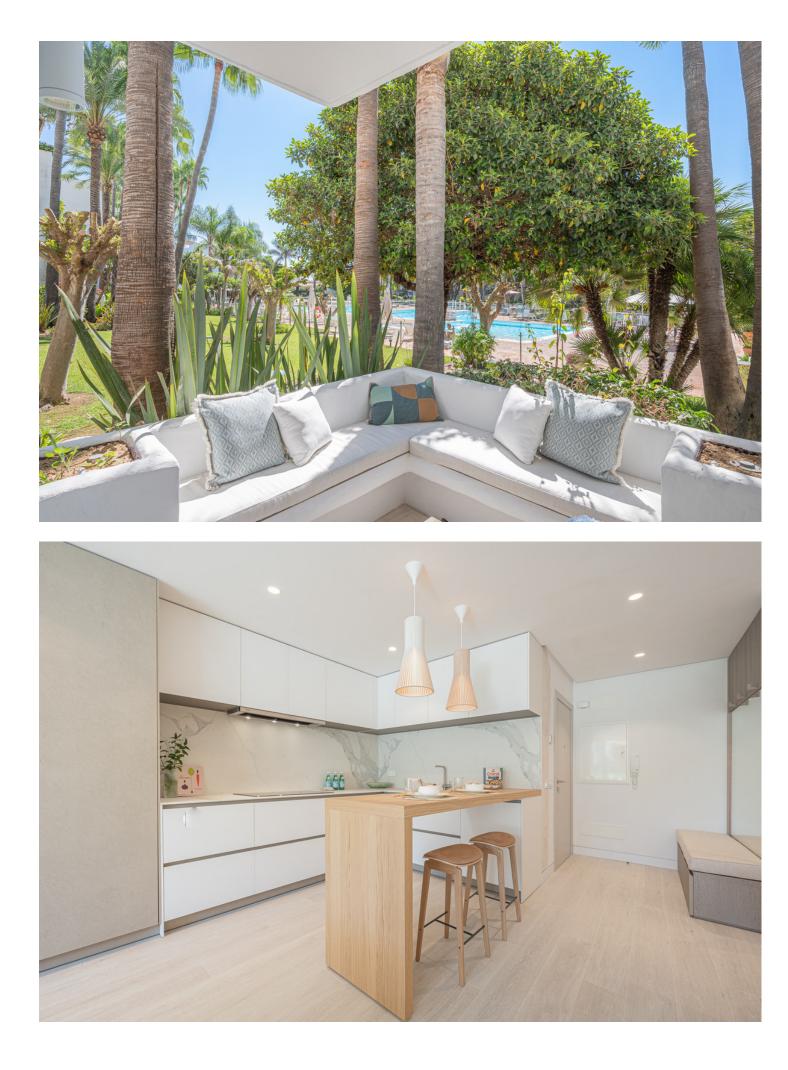

## Apartment

Newly renovated ground floor three bedroom apartment, set in the heart of the luxurious Puente Romano Resort. The tropical gardens back directly onto the boardwalk that meets the golden sands and the Mediterranean Sea, at a mere 100m from the beach. As you enter the apartment you are met with a light-filled, stylish space dressed with tones and hints of natural greens. The kitchen is sleek and contemporary with plenty of storage space and Gaggenau appliances, the lounge, dining room and outdoor seating areas are places of sophisticated elegance and comfort. This apartment offers three bedrooms, each individually furnished, the master bathroom offers a free standing oval bath and double sink units, the guest bathrooms have walk-in showers and are filled with natural light. The terrace with down lighters creates the perfect entertaining area. With the iconic La Concha mountain as a backdrop, the Mediterranean only footsteps away.