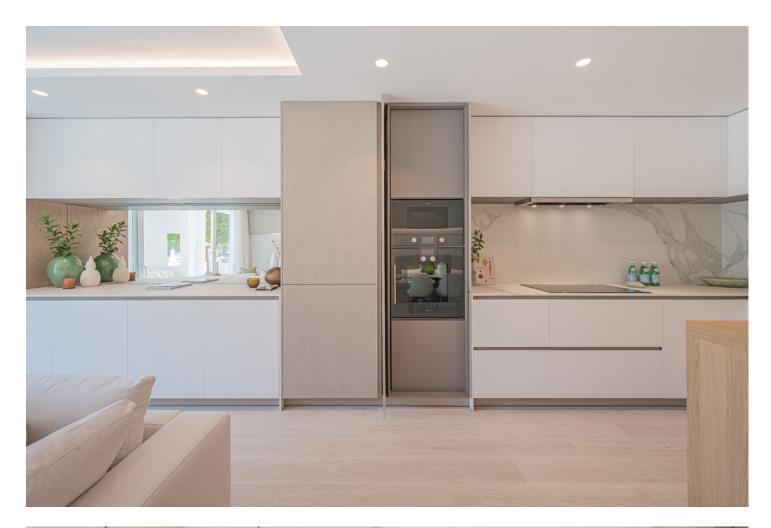

## Apartment

Newly renovated ground floor three bedroom apartment, set in the heart of the luxurious Puente Romano Resort. The tropical gardens back directly onto the boardwalk that meets the golden sands and the Mediterranean Sea, at a mere 100m from the beach. As you enter the apartment you are met with a light-filled, stylish space dressed with tones and hints of natural greens. The kitchen is sleek and contemporary with plenty of storage space and Gaggenau appliances, the lounge, dining room and outdoor seating areas are places of sophisticated elegance and comfort. This apartment offers three bedrooms, each individually furnished, the master bathroom offers a free standing oval bath and double sink units, the guest bathrooms have walk-in showers and are filled with natural light. The terrace with down lighters creates the perfect entertaining area. With the iconic La Concha mountain as a backdrop, the Mediterranean only footsteps away.