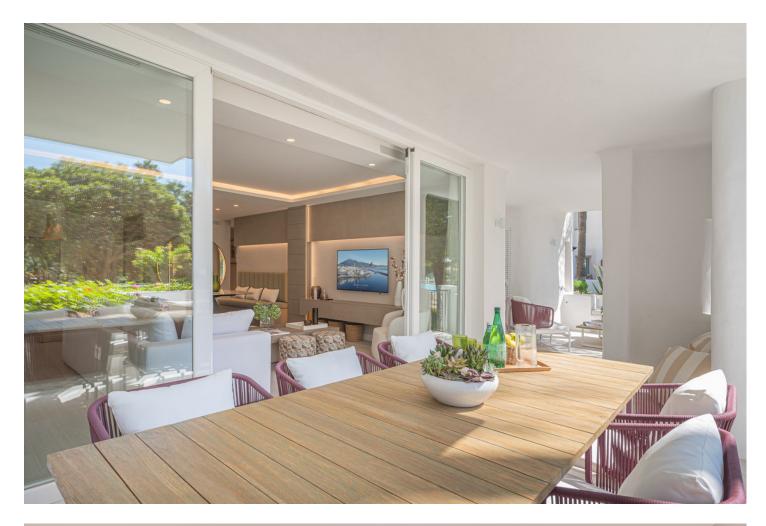

## Apartment

Newly renovated ground floor three bedroom apartment, set in the heart of the luxurious Puente Romano Resort. The tropical gardens back directly onto the boardwalk that meets the golden sands and the Mediterranean Sea, at a mere 100m from the beach. As you enter the apartment you are met with a light-filled, stylish space dressed with tones and hints of natural greens. The kitchen is sleek and contemporary with plenty of storage space and Gaggenau appliances, the lounge, dining room and outdoor seating areas are places of sophisticated elegance and comfort. This apartment offers three bedrooms, each individually furnished, the master bathroom offers a free standing oval bath and double sink units, the guest bathrooms have walk-in showers and are filled with natural light. The terrace with down lighters creates the perfect entertaining area. With the iconic La Concha mountain as a backdrop, the Mediterranean only footsteps away.