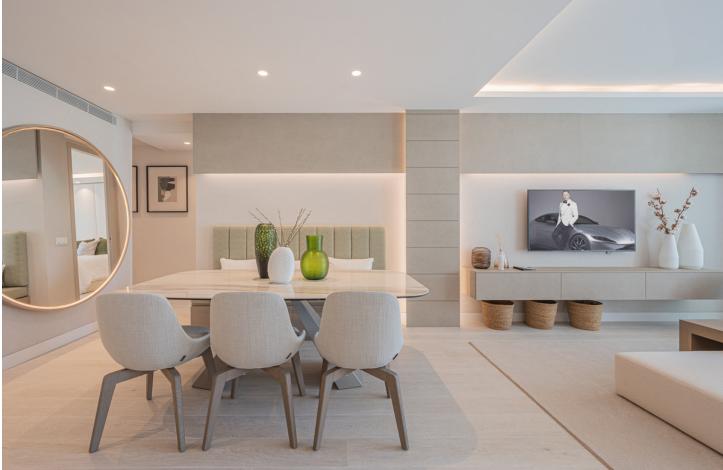

## Apartment

Newly renovated ground floor three bedroom apartment, set in the heart of the luxurious Puente Romano Resort. The tropical gardens back directly onto the boardwalk that meets the golden sands and the Mediterranean Sea, at a mere 100m from the beach. As you enter the apartment you are met with a light-filled, stylish space dressed with tones and hints of natural greens. The kitchen is sleek and contemporary with plenty of storage space and Gaggenau appliances, the lounge, dining room and outdoor seating areas are places of sophisticated elegance and comfort. This apartment offers three bedrooms, each individually furnished, the master bathroom offers a free standing oval bath and double sink units, the guest bathrooms have walk-in showers and are filled with natural light. The terrace with down lighters creates the perfect entertaining area. With the iconic La Concha mountain as a backdrop, the Mediterranean only footsteps away.