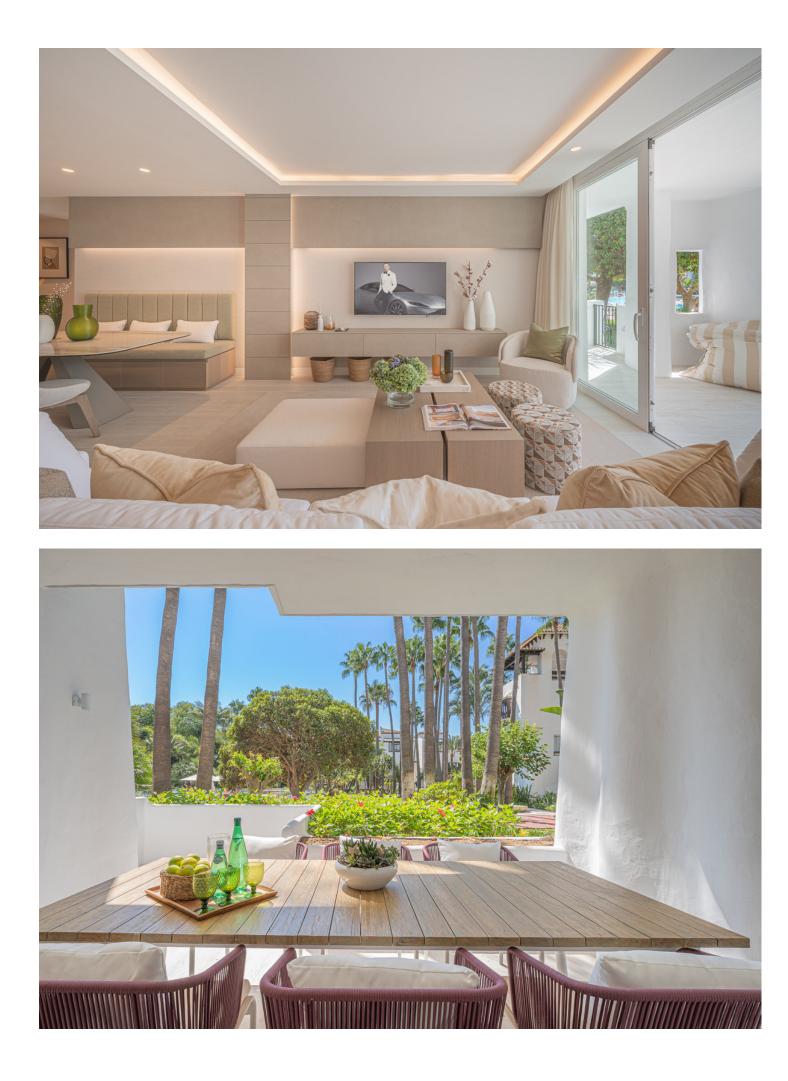

## Apartment

Newly renovated ground floor three bedroom apartment, set in the heart of the luxurious Puente Romano Resort. The tropical gardens back directly onto the boardwalk that meets the golden sands and the Mediterranean Sea, at a mere 100m from the beach. As you enter the apartment you are met with a light-filled, stylish space dressed with tones and hints of natural greens. The kitchen is sleek and contemporary with plenty of storage space and Gaggenau appliances, the lounge, dining room and outdoor seating areas are places of sophisticated elegance and comfort. This apartment offers three bedrooms, each individually furnished, the master bathroom offers a free standing oval bath and double sink units, the guest bathrooms have walk-in showers and are filled with natural light. The terrace with down lighters creates the perfect entertaining area. With the iconic La Concha mountain as a backdrop, the Mediterranean only footsteps away.

Setting Beachside Close To Shops Close To Sea

Climate Control Air Conditioning U/F Heating

Kitchen V Fully Fitted

Category Luxury Orientation South

Views Garden Pool

Garden Communal Condition Excellent Recently Renovated