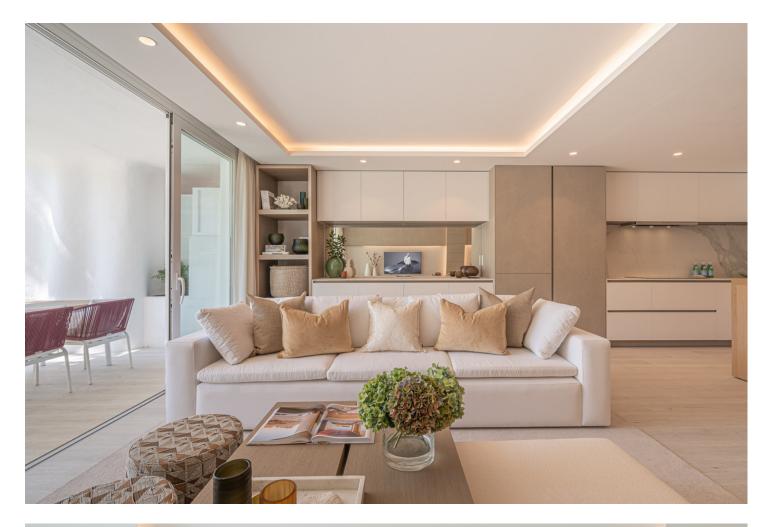

## Apartment

Newly renovated ground floor three bedroom apartment, set in the heart of the luxurious Puente Romano Resort. The tropical gardens back directly onto the boardwalk that meets the golden sands and the Mediterranean Sea, at a mere 100m from the beach. As you enter the apartment you are met with a light-filled, stylish space dressed with tones and hints of natural greens. The kitchen is sleek and contemporary with plenty of storage space and Gaggenau appliances, the lounge, dining room and outdoor seating areas are places of sophisticated elegance and comfort. This apartment offers three bedrooms, each individually furnished, the master bathroom offers a free standing oval bath and double sink units, the guest bathrooms have walk-in showers and are filled with natural light. The terrace with down lighters creates the perfect entertaining area. With the iconic La Concha mountain as a backdrop, the Mediterranean only footsteps away.