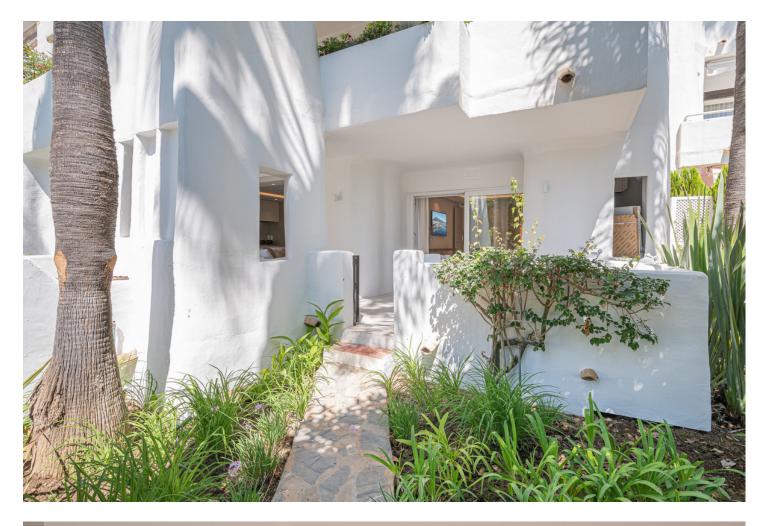

## Apartment

Newly renovated ground floor three bedroom apartment, set in the heart of the luxurious Puente Romano Resort. The tropical gardens back directly onto the boardwalk that meets the golden sands and the Mediterranean Sea, at a mere 100m from the beach. As you enter the apartment you are met with a light-filled, stylish space dressed with tones and hints of natural greens. The kitchen is sleek and contemporary with plenty of storage space and Gaggenau appliances, the lounge, dining room and outdoor seating areas are places of sophisticated elegance and comfort. This apartment offers three bedrooms, each individually furnished, the master bathroom offers a free standing oval bath and double sink units, the guest bathrooms have walk-in showers and are filled with natural light. The terrace with down lighters creates the perfect entertaining area. With the iconic La Concha mountain as a backdrop, the Mediterranean only footsteps away.