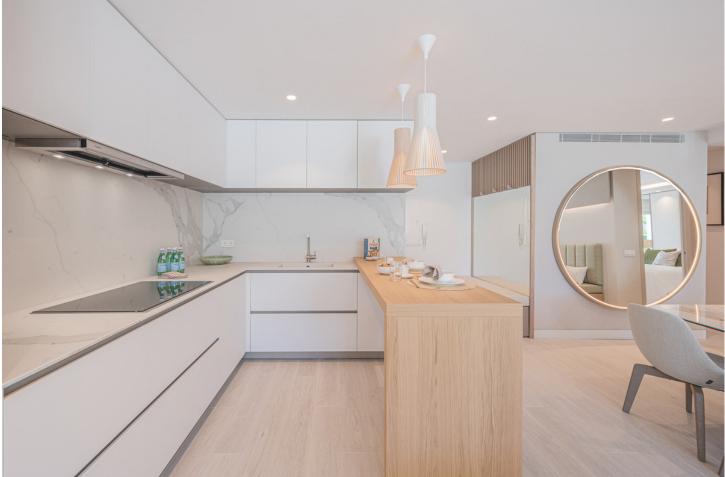

## Apartment

Newly renovated ground floor three bedroom apartment, set in the heart of the luxurious Puente Romano Resort. The tropical gardens back directly onto the boardwalk that meets the golden sands and the Mediterranean Sea, at a mere 100m from the beach. As you enter the apartment you are met with a light-filled, stylish space dressed with tones and hints of natural greens. The kitchen is sleek and contemporary with plenty of storage space and Gaggenau appliances, the lounge, dining room and outdoor seating areas are places of sophisticated elegance and comfort. This apartment offers three bedrooms, each individually furnished, the master bathroom offers a free standing oval bath and double sink units, the guest bathrooms have walk-in showers and are filled with natural light. The terrace with down lighters creates the perfect entertaining area. With the iconic La Concha mountain as a backdrop, the Mediterranean only footsteps away.