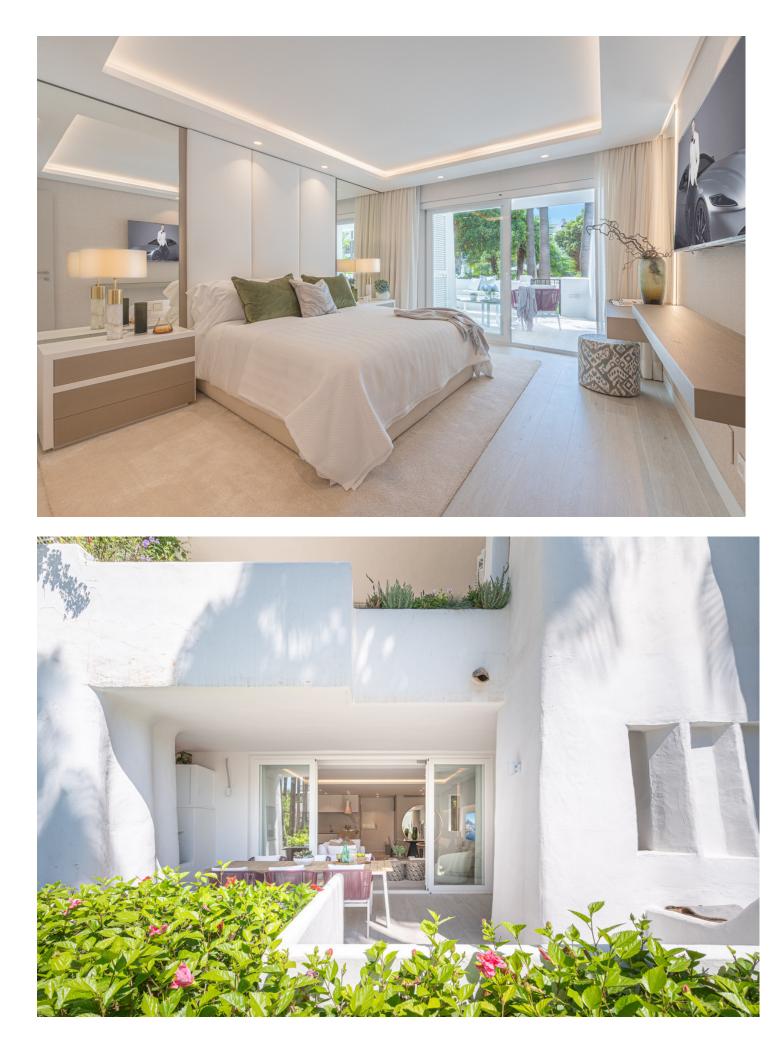

## Apartment

Newly renovated ground floor three bedroom apartment, set in the heart of the luxurious Puente Romano Resort. The tropical gardens back directly onto the boardwalk that meets the golden sands and the Mediterranean Sea, at a mere 100m from the beach. As you enter the apartment you are met with a light-filled, stylish space dressed with tones and hints of natural greens. The kitchen is sleek and contemporary with plenty of storage space and Gaggenau appliances, the lounge, dining room and outdoor seating areas are places of sophisticated elegance and comfort. This apartment offers three bedrooms, each individually furnished, the master bathroom offers a free standing oval bath and double sink units, the guest bathrooms have walk-in showers and are filled with natural light. The terrace with down lighters creates the perfect entertaining area. With the iconic La Concha mountain as a backdrop, the Mediterranean only footsteps away.

Setting Beachside Close To Shops Close To Sea

Climate Control Air Conditioning U/F Heating

Kitchen V Fully Fitted

Category Luxury Orientation South

Views Garden Pool

Garden Communal Condition Excellent Recently Renovated

## Features

Covered Terrace Fitted Wardrobes Near Transport Private Terrace Storage Room Double Glazing Security

Recently Refurbished

24 Hour Security

Pool Communal

Furniture Fully Furnished

Parking Communal