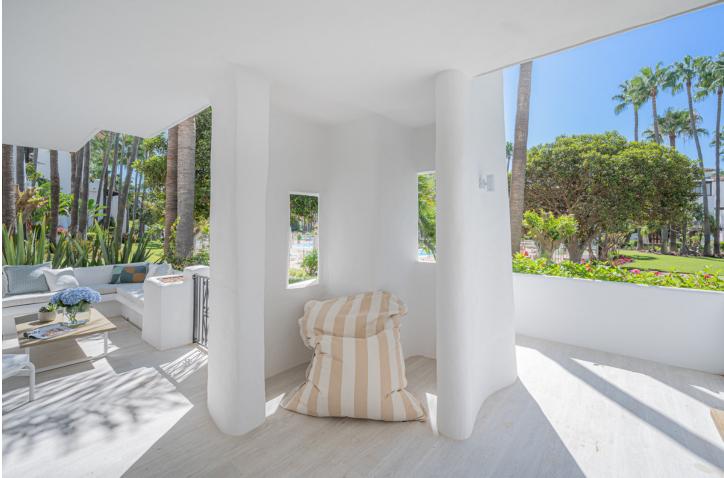

## Apartment

Newly renovated ground floor three bedroom apartment, set in the heart of the luxurious Puente Romano Resort. The tropical gardens back directly onto the boardwalk that meets the golden sands and the Mediterranean Sea, at a mere 100m from the beach. As you enter the apartment you are met with a light-filled, stylish space dressed with tones and hints of natural greens. The kitchen is sleek and contemporary with plenty of storage space and Gaggenau appliances, the lounge, dining room and outdoor seating areas are places of sophisticated elegance and comfort. This apartment offers three bedrooms, each individually furnished, the master bathroom offers a free standing oval bath and double sink units, the guest bathrooms have walk-in showers and are filled with natural light. The terrace with down lighters creates the perfect entertaining area. With the iconic La Concha mountain as a backdrop, the Mediterranean only footsteps away.

## Features

Covered Terrace Fitted Wardrobes Near Transport Private Terrace Storage Room Double Glazing Security

Recently Refurbished

24 Hour Security

Pool Communal

Furniture Fully Furnished

Parking Communal