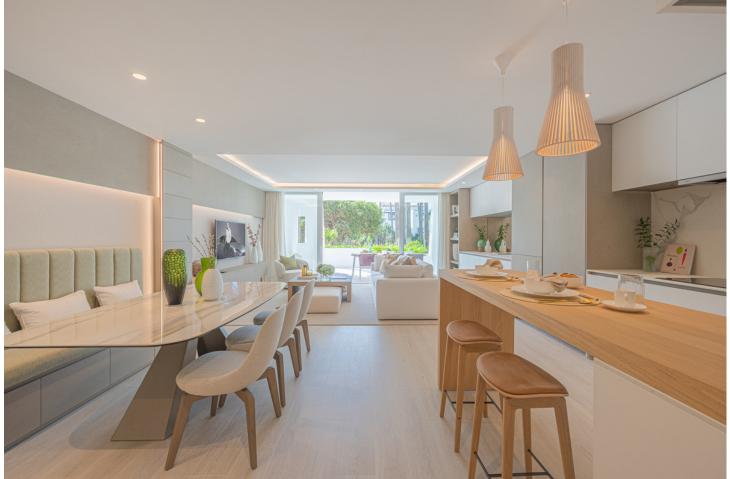

## Apartment

Newly renovated ground floor three bedroom apartment, set in the heart of the luxurious Puente Romano Resort. The tropical gardens back directly onto the boardwalk that meets the golden sands and the Mediterranean Sea, at a mere 100m from the beach. As you enter the apartment you are met with a light-filled, stylish space dressed with tones and hints of natural greens. The kitchen is sleek and contemporary with plenty of storage space and Gaggenau appliances, the lounge, dining room and outdoor seating areas are places of sophisticated elegance and comfort. This apartment offers three bedrooms, each individually furnished, the master bathroom offers a free standing oval bath and double sink units, the guest bathrooms have walk-in showers and are filled with natural light. The terrace with down lighters creates the perfect entertaining area. With the iconic La Concha mountain as a backdrop, the Mediterranean only footsteps away.

## Features

Covered Terrace Fitted Wardrobes Near Transport Private Terrace Storage Room Double Glazing Security

Recently Refurbished

24 Hour Security

Pool Communal

Furniture Fully Furnished

Parking Communal