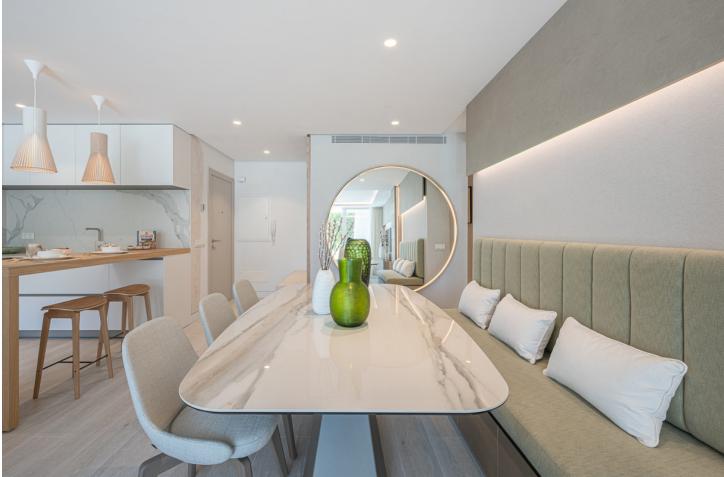

## Apartment

Newly renovated ground floor three bedroom apartment, set in the heart of the luxurious Puente Romano Resort. The tropical gardens back directly onto the boardwalk that meets the golden sands and the Mediterranean Sea, at a mere 100m from the beach. As you enter the apartment you are met with a light-filled, stylish space dressed with tones and hints of natural greens. The kitchen is sleek and contemporary with plenty of storage space and Gaggenau appliances, the lounge, dining room and outdoor seating areas are places of sophisticated elegance and comfort. This apartment offers three bedrooms, each individually furnished, the master bathroom offers a free standing oval bath and double sink units, the guest bathrooms have walk-in showers and are filled with natural light. The terrace with down lighters creates the perfect entertaining area. With the iconic La Concha mountain as a backdrop, the Mediterranean only footsteps away.