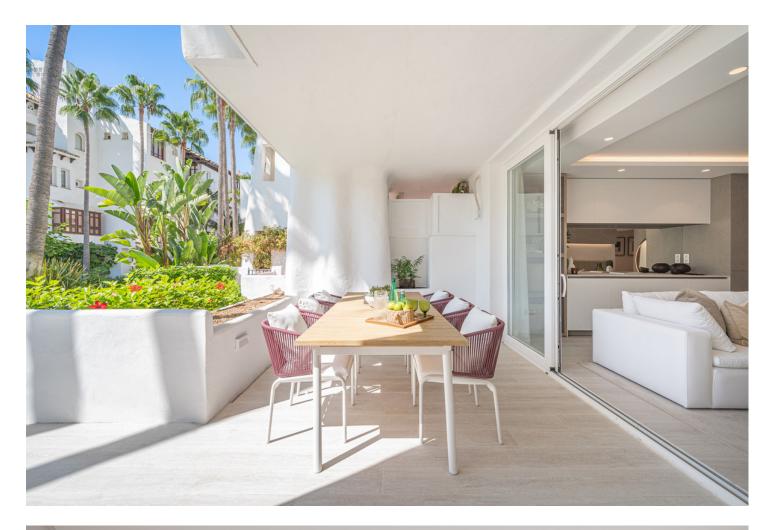

## Apartment

Newly renovated ground floor three bedroom apartment, set in the heart of the luxurious Puente Romano Resort. The tropical gardens back directly onto the boardwalk that meets the golden sands and the Mediterranean Sea, at a mere 100m from the beach. As you enter the apartment you are met with a light-filled, stylish space dressed with tones and hints of natural greens. The kitchen is sleek and contemporary with plenty of storage space and Gaggenau appliances, the lounge, dining room and outdoor seating areas are places of sophisticated elegance and comfort. This apartment offers three bedrooms, each individually furnished, the master bathroom offers a free standing oval bath and double sink units, the guest bathrooms have walk-in showers and are filled with natural light. The terrace with down lighters creates the perfect entertaining area. With the iconic La Concha mountain as a backdrop, the Mediterranean only footsteps away.

## Features

Covered Terrace Fitted Wardrobes Near Transport Private Terrace Storage Room Double Glazing Security

Recently Refurbished

24 Hour Security

Pool Communal

Furniture Fully Furnished

Parking Communal