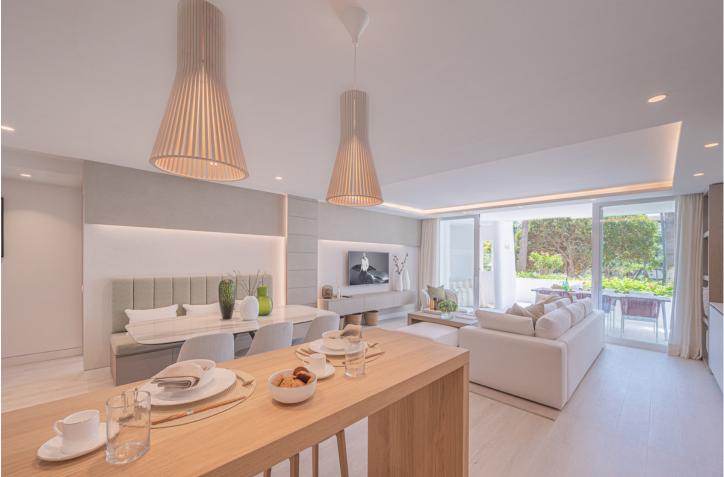

## Apartment

Newly renovated ground floor three bedroom apartment, set in the heart of the luxurious Puente Romano Resort. The tropical gardens back directly onto the boardwalk that meets the golden sands and the Mediterranean Sea, at a mere 100m from the beach. As you enter the apartment you are met with a light-filled, stylish space dressed with tones and hints of natural greens. The kitchen is sleek and contemporary with plenty of storage space and Gaggenau appliances, the lounge, dining room and outdoor seating areas are places of sophisticated elegance and comfort. This apartment offers three bedrooms, each individually furnished, the master bathroom offers a free standing oval bath and double sink units, the guest bathrooms have walk-in showers and are filled with natural light. The terrace with down lighters creates the perfect entertaining area. With the iconic La Concha mountain as a backdrop, the Mediterranean only footsteps away.