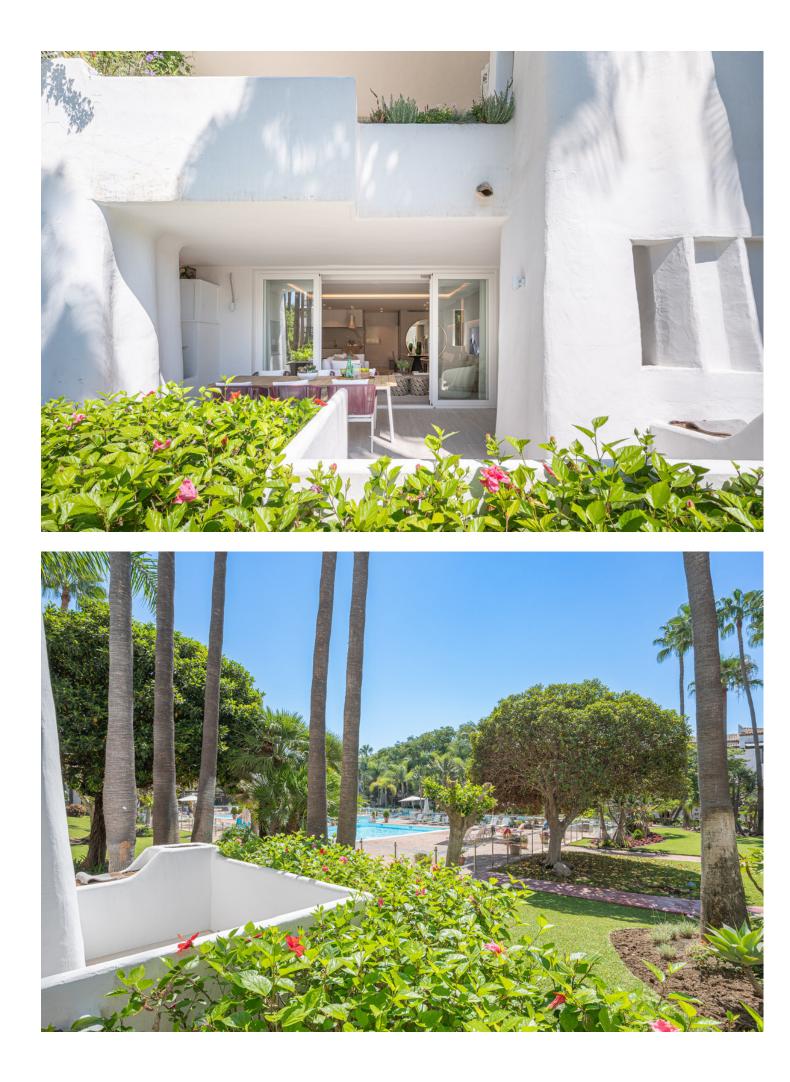

## Apartment

Newly renovated ground floor three bedroom apartment, set in the heart of the luxurious Puente Romano Resort. The tropical gardens back directly onto the boardwalk that meets the golden sands and the Mediterranean Sea, at a mere 100m from the beach. As you enter the apartment you are met with a light-filled, stylish space dressed with tones and hints of natural greens. The kitchen is sleek and contemporary with plenty of storage space and Gaggenau appliances, the lounge, dining room and outdoor seating areas are places of sophisticated elegance and comfort. This apartment offers three bedrooms, each individually furnished, the master bathroom offers a free standing oval bath and double sink units, the guest bathrooms have walk-in showers and are filled with natural light. The terrace with down lighters creates the perfect entertaining area. With the iconic La Concha mountain as a backdrop, the Mediterranean only footsteps away.

Setting Beachside Close To Shops Close To Sea

Climate Control Air Conditioning U/F Heating

Kitchen V Fully Fitted

Category Luxury Orientation South

Views Garden Pool

Garden Communal Condition Excellent Recently Renovated