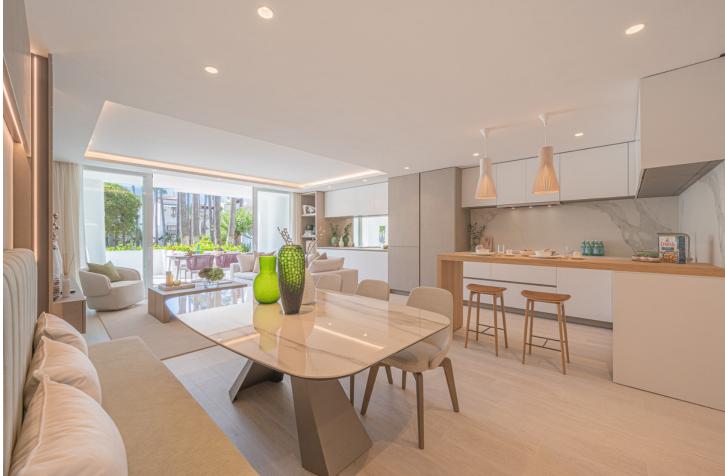

## Apartment

Newly renovated ground floor three bedroom apartment, set in the heart of the luxurious Puente Romano Resort. The tropical gardens back directly onto the boardwalk that meets the golden sands and the Mediterranean Sea, at a mere 100m from the beach. As you enter the apartment you are met with a light-filled, stylish space dressed with tones and hints of natural greens. The kitchen is sleek and contemporary with plenty of storage space and Gaggenau appliances, the lounge, dining room and outdoor seating areas are places of sophisticated elegance and comfort. This apartment offers three bedrooms, each individually furnished, the master bathroom offers a free standing oval bath and double sink units, the guest bathrooms have walk-in showers and are filled with natural light. The terrace with down lighters creates the perfect entertaining area. With the iconic La Concha mountain as a backdrop, the Mediterranean only footsteps away.