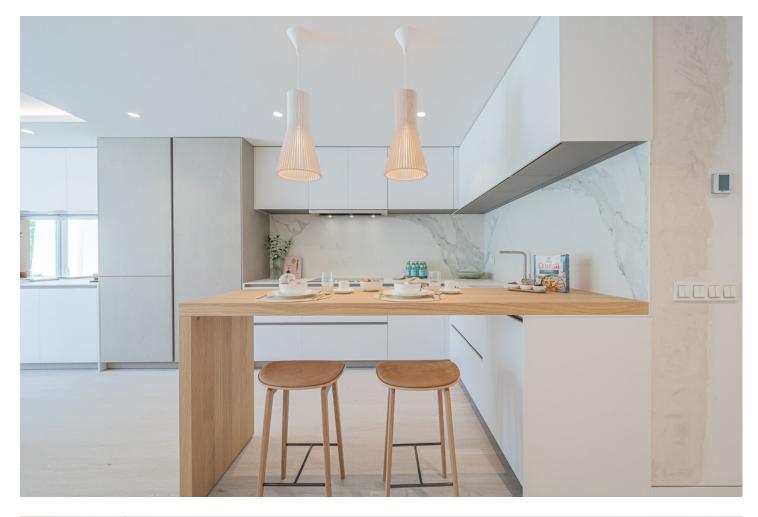

## Apartment

Newly renovated ground floor three bedroom apartment, set in the heart of the luxurious Puente Romano Resort. The tropical gardens back directly onto the boardwalk that meets the golden sands and the Mediterranean Sea, at a mere 100m from the beach. As you enter the apartment you are met with a light-filled, stylish space dressed with tones and hints of natural greens. The kitchen is sleek and contemporary with plenty of storage space and Gaggenau appliances, the lounge, dining room and outdoor seating areas are places of sophisticated elegance and comfort. This apartment offers three bedrooms, each individually furnished, the master bathroom offers a free standing oval bath and double sink units, the guest bathrooms have walk-in showers and are filled with natural light. The terrace with down lighters creates the perfect entertaining area. With the iconic La Concha mountain as a backdrop, the Mediterranean only footsteps away.