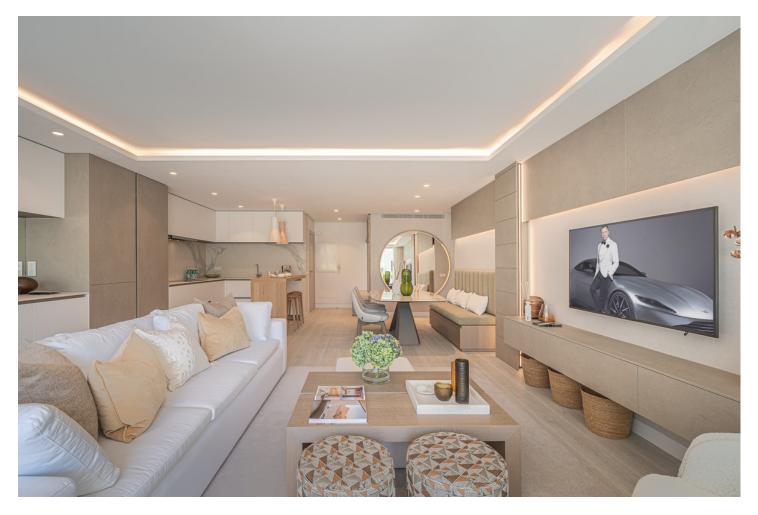

## Apartment

Newly renovated ground floor three bedroom apartment, set in the heart of the luxurious Puente Romano Resort. The tropical gardens back directly onto the boardwalk that meets the golden sands and the Mediterranean Sea, at a mere 100m from the beach. As you enter the apartment you are met with a light-filled, stylish space dressed with tones and hints of natural greens. The kitchen is sleek and contemporary with plenty of storage space and Gaggenau appliances, the lounge, dining room and outdoor seating areas are places of sophisticated elegance and comfort. This apartment offers three bedrooms, each individually furnished, the master bathroom offers a free standing oval bath and double sink units, the guest bathrooms have walk-in showers and are filled with natural light. The terrace with down lighters creates the perfect entertaining area. With the iconic La Concha mountain as a backdrop, the Mediterranean only footsteps away.