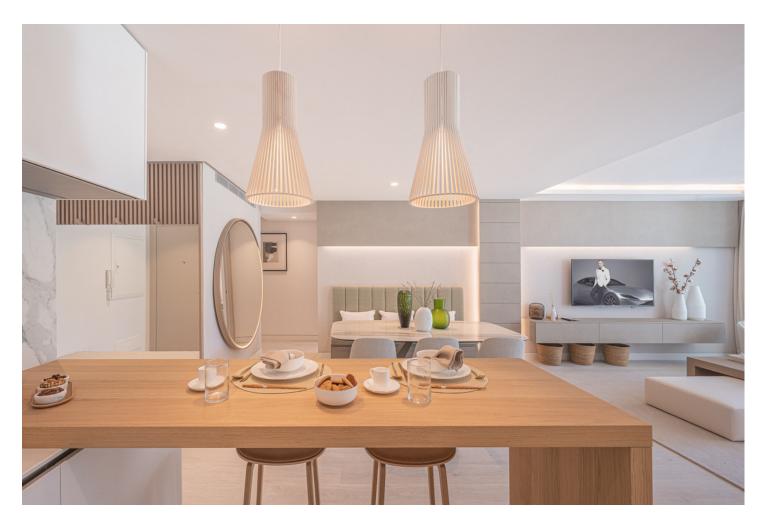

## Apartment

Newly renovated ground floor three bedroom apartment, set in the heart of the luxurious Puente Romano Resort. The tropical gardens back directly onto the boardwalk that meets the golden sands and the Mediterranean Sea, at a mere 100m from the beach. As you enter the apartment you are met with a light-filled, stylish space dressed with tones and hints of natural greens. The kitchen is sleek and contemporary with plenty of storage space and Gaggenau appliances, the lounge, dining room and outdoor seating areas are places of sophisticated elegance and comfort. This apartment offers three bedrooms, each individually furnished, the master bathroom offers a free standing oval bath and double sink units, the guest bathrooms have walk-in showers and are filled with natural light. The terrace with down lighters creates the perfect entertaining area. With the iconic La Concha mountain as a backdrop, the Mediterranean only footsteps away.