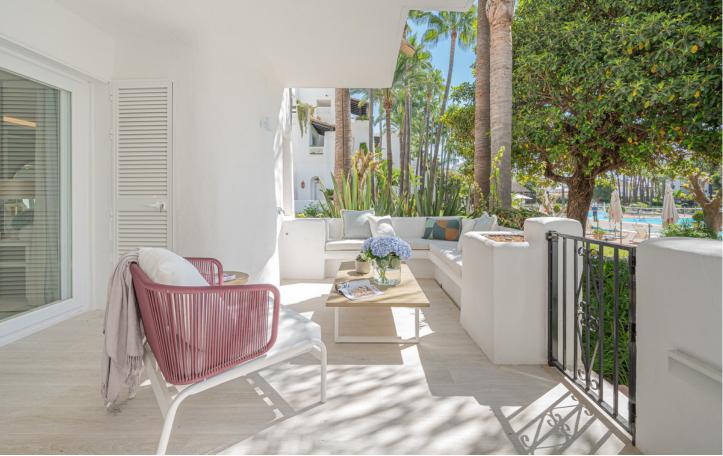

## Apartment

Newly renovated ground floor three bedroom apartment, set in the heart of the luxurious Puente Romano Resort. The tropical gardens back directly onto the boardwalk that meets the golden sands and the Mediterranean Sea, at a mere 100m from the beach. As you enter the apartment you are met with a light-filled, stylish space dressed with tones and hints of natural greens. The kitchen is sleek and contemporary with plenty of storage space and Gaggenau appliances, the lounge, dining room and outdoor seating areas are places of sophisticated elegance and comfort. This apartment offers three bedrooms, each individually furnished, the master bathroom offers a free standing oval bath and double sink units, the guest bathrooms have walk-in showers and are filled with natural light. The terrace with down lighters creates the perfect entertaining area. With the iconic La Concha mountain as a backdrop, the Mediterranean only footsteps away.