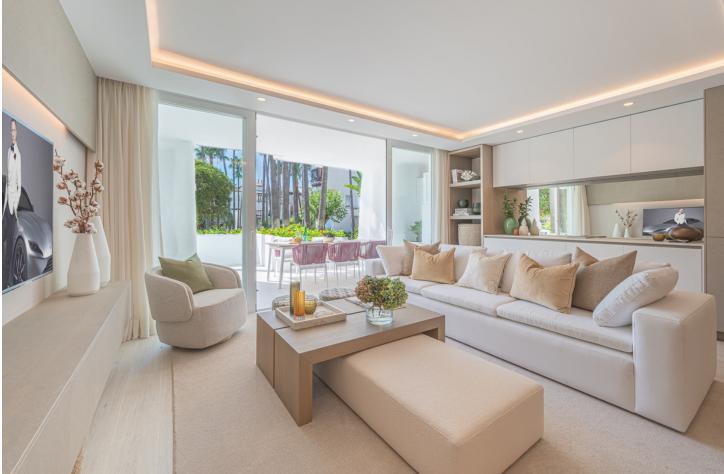

## Apartment

Newly renovated ground floor three bedroom apartment, set in the heart of the luxurious Puente Romano Resort. The tropical gardens back directly onto the boardwalk that meets the golden sands and the Mediterranean Sea, at a mere 100m from the beach. As you enter the apartment you are met with a light-filled, stylish space dressed with tones and hints of natural greens. The kitchen is sleek and contemporary with plenty of storage space and Gaggenau appliances, the lounge, dining room and outdoor seating areas are places of sophisticated elegance and comfort. This apartment offers three bedrooms, each individually furnished, the master bathroom offers a free standing oval bath and double sink units, the guest bathrooms have walk-in showers and are filled with natural light. The terrace with down lighters creates the perfect entertaining area. With the iconic La Concha mountain as a backdrop, the Mediterranean only footsteps away.