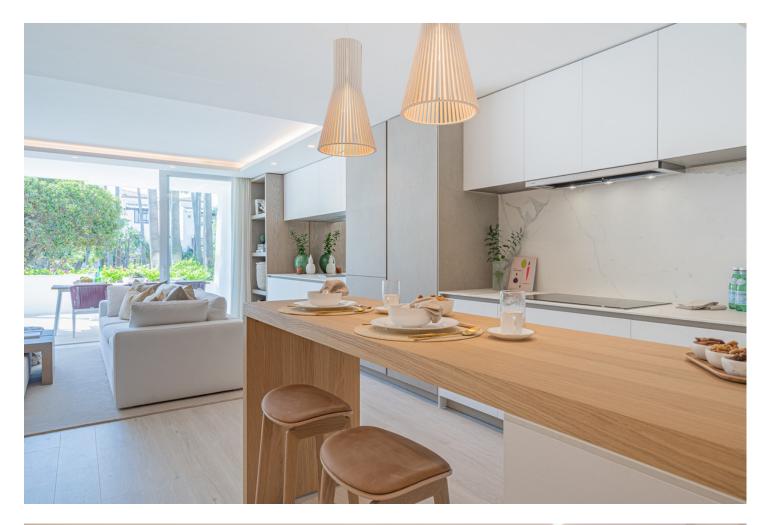

## Apartment

Newly renovated ground floor three bedroom apartment, set in the heart of the luxurious Puente Romano Resort. The tropical gardens back directly onto the boardwalk that meets the golden sands and the Mediterranean Sea, at a mere 100m from the beach. As you enter the apartment you are met with a light-filled, stylish space dressed with tones and hints of natural greens. The kitchen is sleek and contemporary with plenty of storage space and Gaggenau appliances, the lounge, dining room and outdoor seating areas are places of sophisticated elegance and comfort. This apartment offers three bedrooms, each individually furnished, the master bathroom offers a free standing oval bath and double sink units, the guest bathrooms have walk-in showers and are filled with natural light. The terrace with down lighters creates the perfect entertaining area. With the iconic La Concha mountain as a backdrop, the Mediterranean only footsteps away.

Setting Beachside Close To Shops Close To Sea

Climate Control Air Conditioning U/F Heating

Kitchen V Fully Fitted

Category Luxury Orientation South

Views Garden Pool

Garden Communal Condition Excellent Recently Renovated