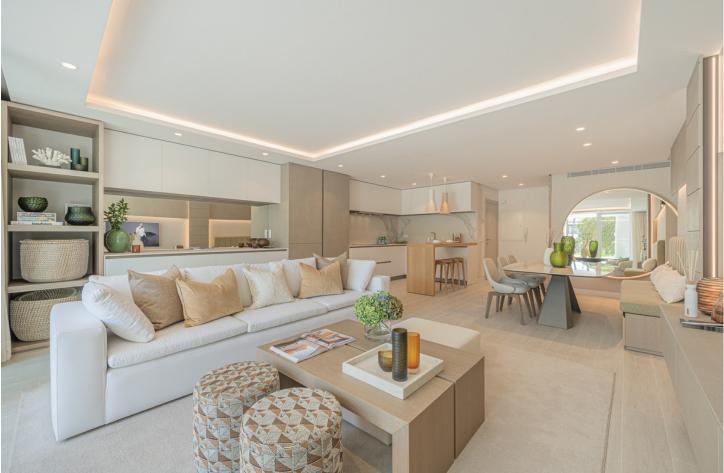

## Apartment

Newly renovated ground floor three bedroom apartment, set in the heart of the luxurious Puente Romano Resort. The tropical gardens back directly onto the boardwalk that meets the golden sands and the Mediterranean Sea, at a mere 100m from the beach. As you enter the apartment you are met with a light-filled, stylish space dressed with tones and hints of natural greens. The kitchen is sleek and contemporary with plenty of storage space and Gaggenau appliances, the lounge, dining room and outdoor seating areas are places of sophisticated elegance and comfort. This apartment offers three bedrooms, each individually furnished, the master bathroom offers a free standing oval bath and double sink units, the guest bathrooms have walk-in showers and are filled with natural light. The terrace with down lighters creates the perfect entertaining area. With the iconic La Concha mountain as a backdrop, the Mediterranean only footsteps away.