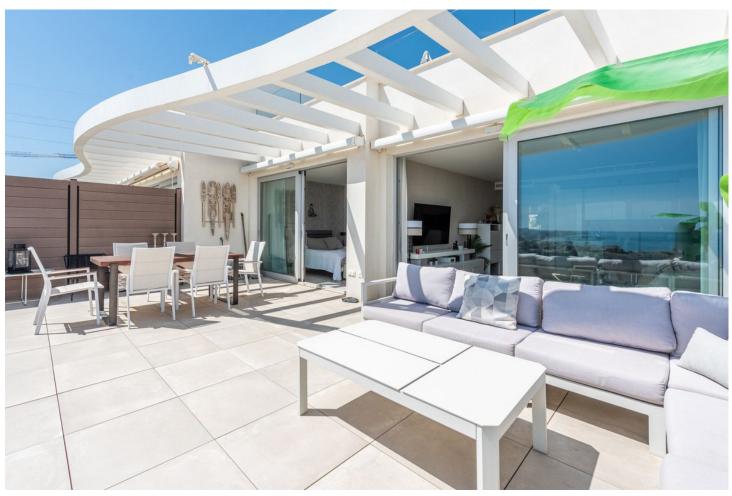

## Sales - Apartment - Fuengirola 998.000€

Fuengirola Apartment

Community: 4,200 EUR / year

3

2

116 m2

With fantastic panoramic sea and mountain views, together with the proximity of the amenities, sport activities and the beach, this penthouse would make a great permanent or holiday home. A modern home where light flows beautifully through the apartment and the scenery changes from room to room. In connection with the living room there is an open kitchen, where you can be occupied with cooking while enjoying the sea view. The Mastersuite and living room open onto a large sunny terrace with plenty of space for a dining table and a sofa set. The stairs from the side of the terrace rise to the magnificent roof terrace. Here you can enjoy stunning views of the sea and mountains, sunbathe, have a barbecue party and relax in the Finnish sauna. In the evenings, the city lights together with the starry sky create a magical atmosphere that you can enjoy while bathing in the warm embrace of the jacuzzi. The apartment has two parking spaces and a storage room in an underground garage. The gated complex has security, well-maintained communal areas, two outdoor pools, a gym & a spa and a social club. The next door Higueron Resort offers a great setting for a wide range of sport activities. It is also home to the Hilton Hotel with its stunning poolside bar on the rooftop terrace, several restaurants and shopping. There is a beautiful sandy beach and Carvajal train station just 10 min walk away, so you can get to the airport and the charming city of Málaga very easily.