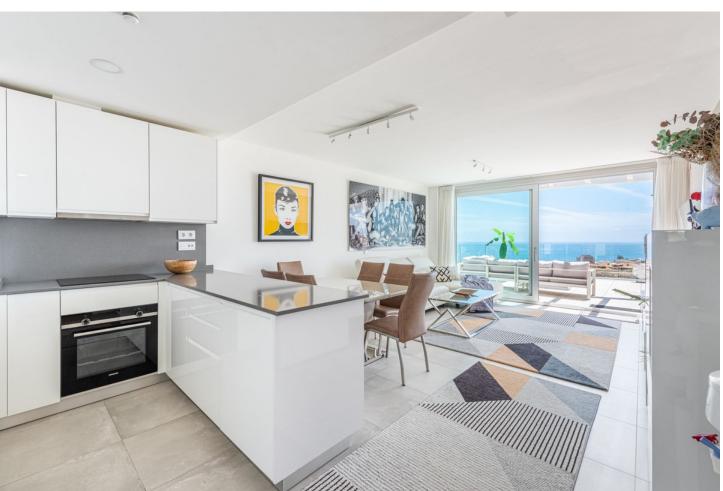

## Sales - Apartment - Fuengirola 998.000€

Fuengirola Apartment

Community: 4,200 EUR / year

3

2

116 m2

With fantastic panoramic sea and mountain views, together with the proximity of the amenities, sport activities and the beach, this penthouse would make a great permanent or holiday home. A modern home where light flows beautifully through the apartment and the scenery changes from room to room. In connection with the living room there is an open kitchen, where you can be occupied with cooking while enjoying the sea view. The Mastersuite and living room open onto a large sunny terrace with plenty of space for a dining table and a sofa set. The stairs from the side of the terrace rise to the magnificent roof terrace. Here you can enjoy stunning views of the sea and mountains, sunbathe, have a barbecue party and relax in the Finnish sauna. In the evenings, the city lights together with the starry sky create a magical atmosphere that you can enjoy while bathing in the warm embrace of the jacuzzi. The apartment has two parking spaces and a storage room in an underground garage. The gated complex has security, well-maintained communal areas, two outdoor pools, a gym & a spa and a social club. The next door Higueron Resort offers a great setting for a wide range of sport activities. It is also home to the Hilton Hotel with its stunning poolside bar on the rooftop terrace, several restaurants and shopping. There is a beautiful sandy beach and Carvajal train station just 10 min walk away, so you can get to the airport and the charming city of Málaga very easily.