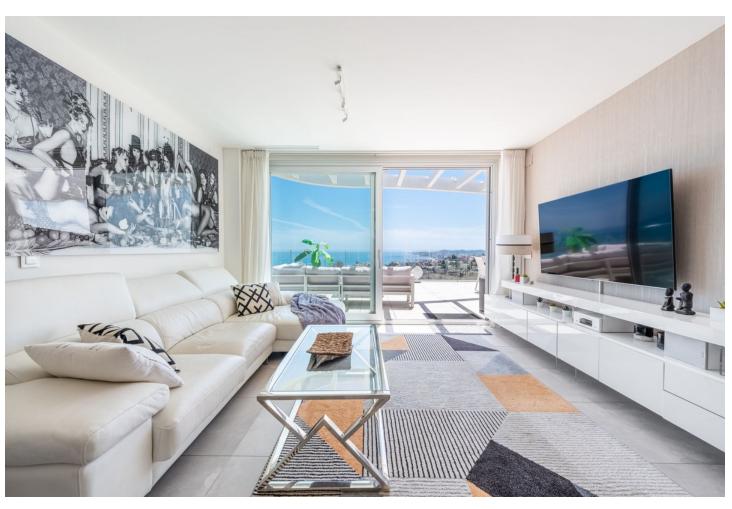

## Sales - Apartment - Fuengirola 998.000€

Fuengirola Apartment

Community: 4,200 EUR / year

3

2

116 m2

With fantastic panoramic sea and mountain views, together with the proximity of the amenities, sport activities and the beach, this penthouse would make a great permanent or holiday home. A modern home where light flows beautifully through the apartment and the scenery changes from room to room. In connection with the living room there is an open kitchen, where you can be occupied with cooking while enjoying the sea view. The Mastersuite and living room open onto a large sunny terrace with plenty of space for a dining table and a sofa set. The stairs from the side of the terrace rise to the magnificent roof terrace. Here you can enjoy stunning views of the sea and mountains, sunbathe, have a barbecue party and relax in the Finnish sauna. In the evenings, the city lights together with the starry sky create a magical atmosphere that you can enjoy while bathing in the warm embrace of the jacuzzi. The apartment has two parking spaces and a storage room in an underground garage. The gated complex has security, well-maintained communal areas, two outdoor pools, a gym & a spa and a social club. The next door Higueron Resort offers a great setting for a wide range of sport activities. It is also home to the Hilton Hotel with its stunning poolside bar on the rooftop terrace, several restaurants and shopping. There is a beautiful sandy beach and Carvajal train station just 10 min walk away, so you can get to the airport and the charming city of Málaga very easily.