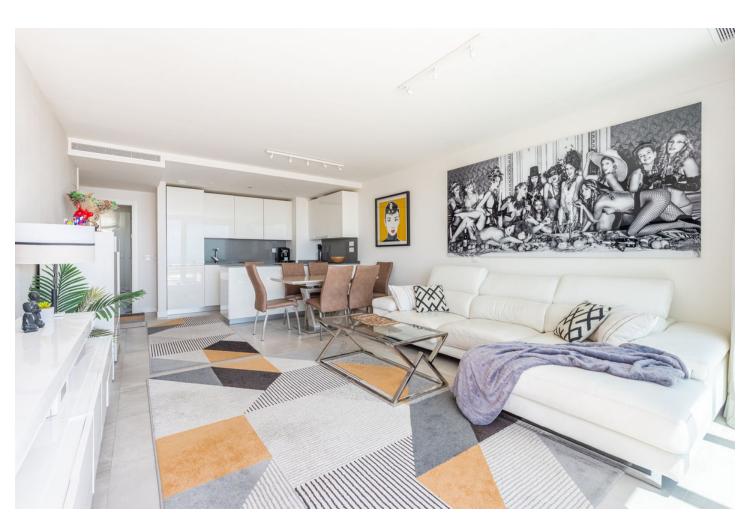

## Sales - Apartment - Fuengirola 998.000€

Fuengirola Apartment

Community: 4,200 EUR / year

3

2

116 m2

With fantastic panoramic sea and mountain views, together with the proximity of the amenities, sport activities and the beach, this penthouse would make a great permanent or holiday home. A modern home where light flows beautifully through the apartment and the scenery changes from room to room. In connection with the living room there is an open kitchen, where you can be occupied with cooking while enjoying the sea view. The Mastersuite and living room open onto a large sunny terrace with plenty of space for a dining table and a sofa set. The stairs from the side of the terrace rise to the magnificent roof terrace. Here you can enjoy stunning views of the sea and mountains, sunbathe, have a barbecue party and relax in the Finnish sauna. In the evenings, the city lights together with the starry sky create a magical atmosphere that you can enjoy while bathing in the warm embrace of the jacuzzi. The apartment has two parking spaces and a storage room in an underground garage. The gated complex has security, well-maintained communal areas, two outdoor pools, a gym & a spa and a social club. The next door Higueron Resort offers a great setting for a wide range of sport activities. It is also home to the Hilton Hotel with its stunning poolside bar on the rooftop terrace, several restaurants and shopping. There is a beautiful sandy beach and Carvajal train station just 10 min walk away, so you can get to the airport and the charming city of Málaga very easily.