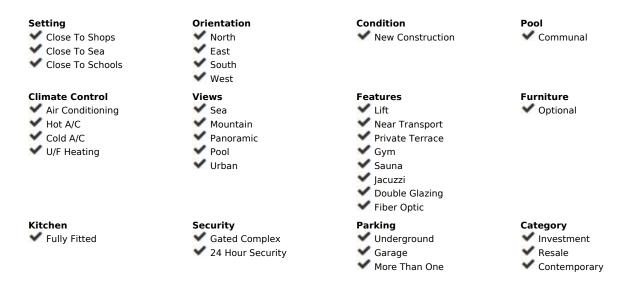

## Sales - Apartment - Fuengirola 998.000€

Fuengirola Apartment

Community: 4,200 EUR / year

3

2

116 m2

With fantastic panoramic sea and mountain views, together with the proximity of the amenities, sport activities and the beach, this penthouse would make a great permanent or holiday home. A modern home where light flows beautifully through the apartment and the scenery changes from room to room. In connection with the living room there is an open kitchen, where you can be occupied with cooking while enjoying the sea view. The Mastersuite and living room open onto a large sunny terrace with plenty of space for a dining table and a sofa set. The stairs from the side of the terrace rise to the magnificent roof terrace. Here you can enjoy stunning views of the sea and mountains, sunbathe, have a barbecue party and relax in the Finnish sauna. In the evenings, the city lights together with the starry sky create a magical atmosphere that you can enjoy while bathing in the warm embrace of the jacuzzi. The apartment has two parking spaces and a storage room in an underground garage. The gated complex has security, well-maintained communal areas, two outdoor pools, a gym & a spa and a social club. The next door Higueron Resort offers a great setting for a wide range of sport activities. It is also home to the Hilton Hotel with its stunning poolside bar on the rooftop terrace, several restaurants and shopping. There is a beautiful sandy beach and Carvajal train station just 10 min walk away, so you can get to the airport and the charming city of Málaga very easily.