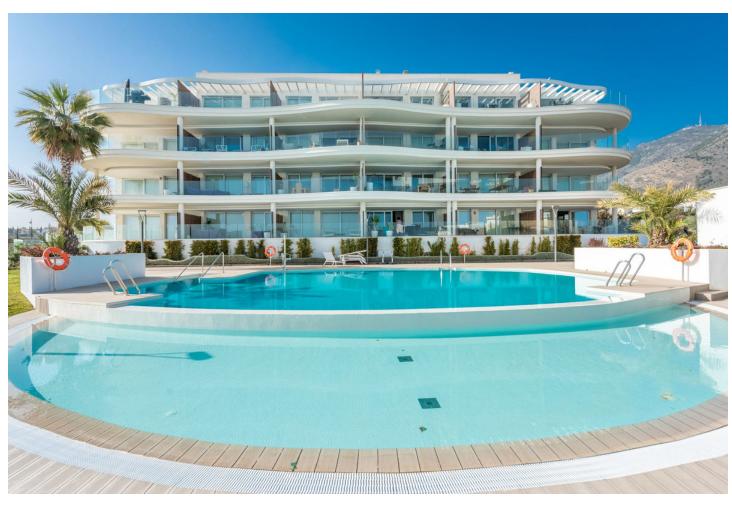

## Sales - Apartment - Fuengirola 998.000€

Fuengirola Apartment

Community: 4,200 EUR / year

3

2

116 m2

With fantastic panoramic sea and mountain views, together with the proximity of the amenities, sport activities and the beach, this penthouse would make a great permanent or holiday home. A modern home where light flows beautifully through the apartment and the scenery changes from room to room. In connection with the living room there is an open kitchen, where you can be occupied with cooking while enjoying the sea view. The Mastersuite and living room open onto a large sunny terrace with plenty of space for a dining table and a sofa set. The stairs from the side of the terrace rise to the magnificent roof terrace. Here you can enjoy stunning views of the sea and mountains, sunbathe, have a barbecue party and relax in the Finnish sauna. In the evenings, the city lights together with the starry sky create a magical atmosphere that you can enjoy while bathing in the warm embrace of the jacuzzi. The apartment has two parking spaces and a storage room in an underground garage. The gated complex has security, well-maintained communal areas, two outdoor pools, a gym & a spa and a social club. The next door Higueron Resort offers a great setting for a wide range of sport activities. It is also home to the Hilton Hotel with its stunning poolside bar on the rooftop terrace, several restaurants and shopping. There is a beautiful sandy beach and Carvajal train station just 10 min walk away, so you can get to the airport and the charming city of Málaga very easily.