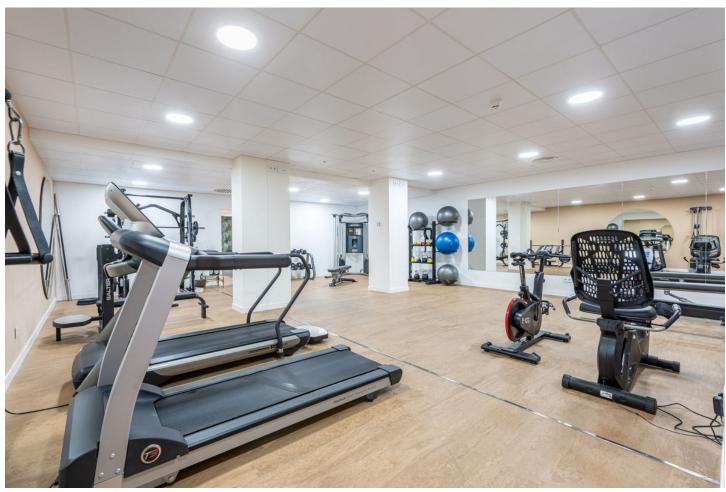

## Sales - Apartment - Fuengirola 998.000€

Fuengirola Apartment

Community: 4,200 EUR / year

3

2

116 m2

With fantastic panoramic sea and mountain views, together with the proximity of the amenities, sport activities and the beach, this penthouse would make a great permanent or holiday home. A modern home where light flows beautifully through the apartment and the scenery changes from room to room. In connection with the living room there is an open kitchen, where you can be occupied with cooking while enjoying the sea view. The Mastersuite and living room open onto a large sunny terrace with plenty of space for a dining table and a sofa set. The stairs from the side of the terrace rise to the magnificent roof terrace. Here you can enjoy stunning views of the sea and mountains, sunbathe, have a barbecue party and relax in the Finnish sauna. In the evenings, the city lights together with the starry sky create a magical atmosphere that you can enjoy while bathing in the warm embrace of the jacuzzi. The apartment has two parking spaces and a storage room in an underground garage. The gated complex has security, well-maintained communal areas, two outdoor pools, a gym & a spa and a social club. The next door Higueron Resort offers a great setting for a wide range of sport activities. It is also home to the Hilton Hotel with its stunning poolside bar on the rooftop terrace, several restaurants and shopping. There is a beautiful sandy beach and Carvajal train station just 10 min walk away, so you can get to the airport and the charming city of Málaga very easily.