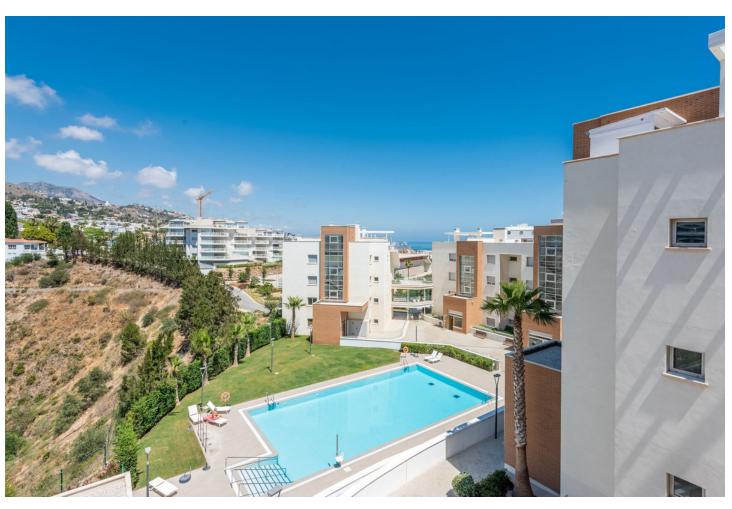

## Sales - Apartment - Fuengirola 998.000€

Fuengirola Apartment

Community: 4,200 EUR / year

3

2

116 m2

With fantastic panoramic sea and mountain views, together with the proximity of the amenities, sport activities and the beach, this penthouse would make a great permanent or holiday home. A modern home where light flows beautifully through the apartment and the scenery changes from room to room. In connection with the living room there is an open kitchen, where you can be occupied with cooking while enjoying the sea view. The Mastersuite and living room open onto a large sunny terrace with plenty of space for a dining table and a sofa set. The stairs from the side of the terrace rise to the magnificent roof terrace. Here you can enjoy stunning views of the sea and mountains, sunbathe, have a barbecue party and relax in the Finnish sauna. In the evenings, the city lights together with the starry sky create a magical atmosphere that you can enjoy while bathing in the warm embrace of the jacuzzi. The apartment has two parking spaces and a storage room in an underground garage. The gated complex has security, well-maintained communal areas, two outdoor pools, a gym & a spa and a social club. The next door Higueron Resort offers a great setting for a wide range of sport activities. It is also home to the Hilton Hotel with its stunning poolside bar on the rooftop terrace, several restaurants and shopping. There is a beautiful sandy beach and Carvajal train station just 10 min walk away, so you can get to the airport and the charming city of Málaga very easily.