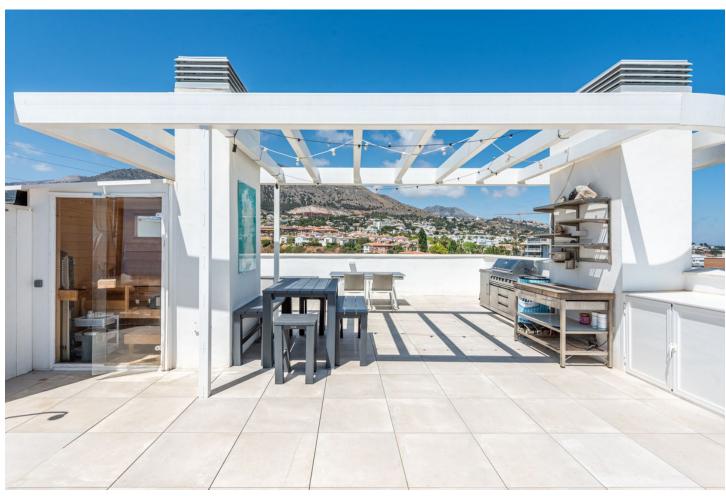

## Sales - Apartment - Fuengirola 998.000€

Fuengirola Apartment

Community: 4,200 EUR / year

3

2

116 m2

With fantastic panoramic sea and mountain views, together with the proximity of the amenities, sport activities and the beach, this penthouse would make a great permanent or holiday home. A modern home where light flows beautifully through the apartment and the scenery changes from room to room. In connection with the living room there is an open kitchen, where you can be occupied with cooking while enjoying the sea view. The Mastersuite and living room open onto a large sunny terrace with plenty of space for a dining table and a sofa set. The stairs from the side of the terrace rise to the magnificent roof terrace. Here you can enjoy stunning views of the sea and mountains, sunbathe, have a barbecue party and relax in the Finnish sauna. In the evenings, the city lights together with the starry sky create a magical atmosphere that you can enjoy while bathing in the warm embrace of the jacuzzi. The apartment has two parking spaces and a storage room in an underground garage. The gated complex has security, well-maintained communal areas, two outdoor pools, a gym & a spa and a social club. The next door Higueron Resort offers a great setting for a wide range of sport activities. It is also home to the Hilton Hotel with its stunning poolside bar on the rooftop terrace, several restaurants and shopping. There is a beautiful sandy beach and Carvajal train station just 10 min walk away, so you can get to the airport and the charming city of Málaga very easily.