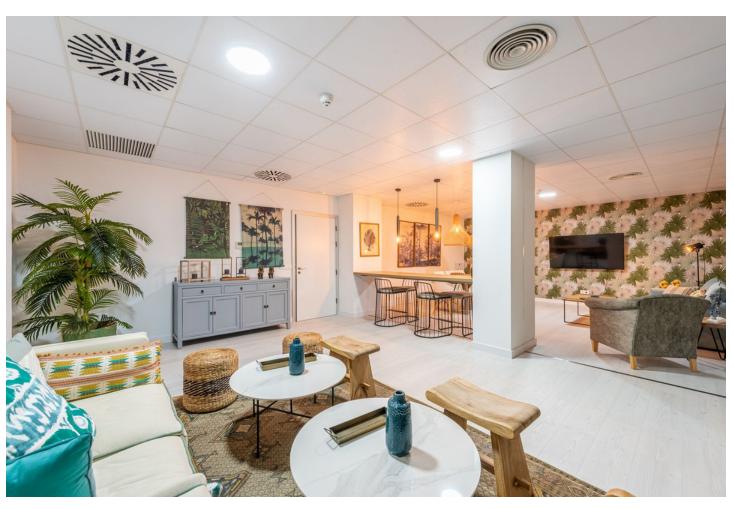

## Sales - Apartment - Fuengirola 998.000€

Fuengirola Apartment

Community: 4,200 EUR / year

3

2

116 m2

With fantastic panoramic sea and mountain views, together with the proximity of the amenities, sport activities and the beach, this penthouse would make a great permanent or holiday home. A modern home where light flows beautifully through the apartment and the scenery changes from room to room. In connection with the living room there is an open kitchen, where you can be occupied with cooking while enjoying the sea view. The Mastersuite and living room open onto a large sunny terrace with plenty of space for a dining table and a sofa set. The stairs from the side of the terrace rise to the magnificent roof terrace. Here you can enjoy stunning views of the sea and mountains, sunbathe, have a barbecue party and relax in the Finnish sauna. In the evenings, the city lights together with the starry sky create a magical atmosphere that you can enjoy while bathing in the warm embrace of the jacuzzi. The apartment has two parking spaces and a storage room in an underground garage. The gated complex has security, well-maintained communal areas, two outdoor pools, a gym & a spa and a social club. The next door Higueron Resort offers a great setting for a wide range of sport activities. It is also home to the Hilton Hotel with its stunning poolside bar on the rooftop terrace, several restaurants and shopping. There is a beautiful sandy beach and Carvajal train station just 10 min walk away, so you can get to the airport and the charming city of Málaga very easily.