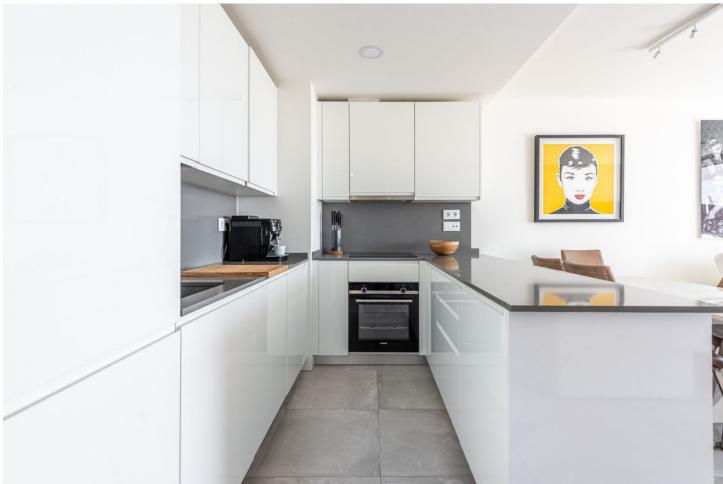

## Sales - Apartment - Fuengirola 998.000€

Fuengirola Apartment

Community: 4,200 EUR / year

3

2

116 m2

With fantastic panoramic sea and mountain views, together with the proximity of the amenities, sport activities and the beach, this penthouse would make a great permanent or holiday home. A modern home where light flows beautifully through the apartment and the scenery changes from room to room. In connection with the living room there is an open kitchen, where you can be occupied with cooking while enjoying the sea view. The Mastersuite and living room open onto a large sunny terrace with plenty of space for a dining table and a sofa set. The stairs from the side of the terrace rise to the magnificent roof terrace. Here you can enjoy stunning views of the sea and mountains, sunbathe, have a barbecue party and relax in the Finnish sauna. In the evenings, the city lights together with the starry sky create a magical atmosphere that you can enjoy while bathing in the warm embrace of the jacuzzi. The apartment has two parking spaces and a storage room in an underground garage. The gated complex has security, well-maintained communal areas, two outdoor pools, a gym & a spa and a social club. The next door Higueron Resort offers a great setting for a wide range of sport activities. It is also home to the Hilton Hotel with its stunning poolside bar on the rooftop terrace, several restaurants and shopping. There is a beautiful sandy beach and Carvajal train station just 10 min walk away, so you can get to the airport and the charming city of Málaga very easily.