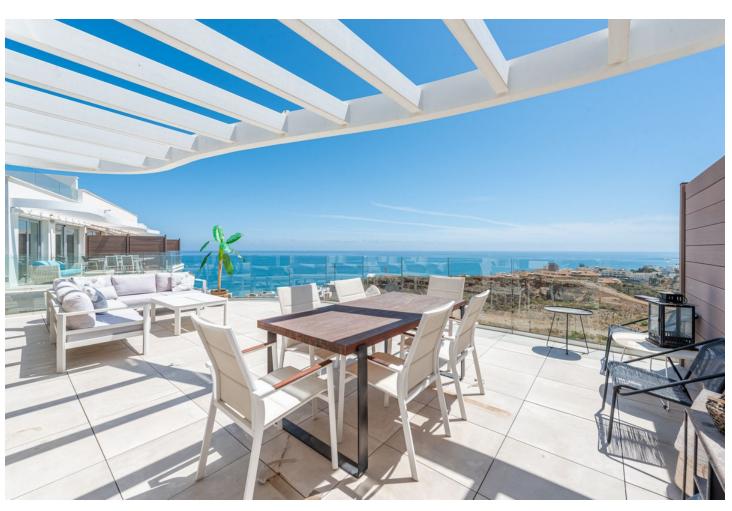

## Sales - Apartment - Fuengirola 998.000€

Fuengirola Apartment

Community: 4,200 EUR / year

3

2

116 m2

With fantastic panoramic sea and mountain views, together with the proximity of the amenities, sport activities and the beach, this penthouse would make a great permanent or holiday home. A modern home where light flows beautifully through the apartment and the scenery changes from room to room. In connection with the living room there is an open kitchen, where you can be occupied with cooking while enjoying the sea view. The Mastersuite and living room open onto a large sunny terrace with plenty of space for a dining table and a sofa set. The stairs from the side of the terrace rise to the magnificent roof terrace. Here you can enjoy stunning views of the sea and mountains, sunbathe, have a barbecue party and relax in the Finnish sauna. In the evenings, the city lights together with the starry sky create a magical atmosphere that you can enjoy while bathing in the warm embrace of the jacuzzi. The apartment has two parking spaces and a storage room in an underground garage. The gated complex has security, well-maintained communal areas, two outdoor pools, a gym & a spa and a social club. The next door Higueron Resort offers a great setting for a wide range of sport activities. It is also home to the Hilton Hotel with its stunning poolside bar on the rooftop terrace, several restaurants and shopping. There is a beautiful sandy beach and Carvajal train station just 10 min walk away, so you can get to the airport and the charming city of Málaga very easily.