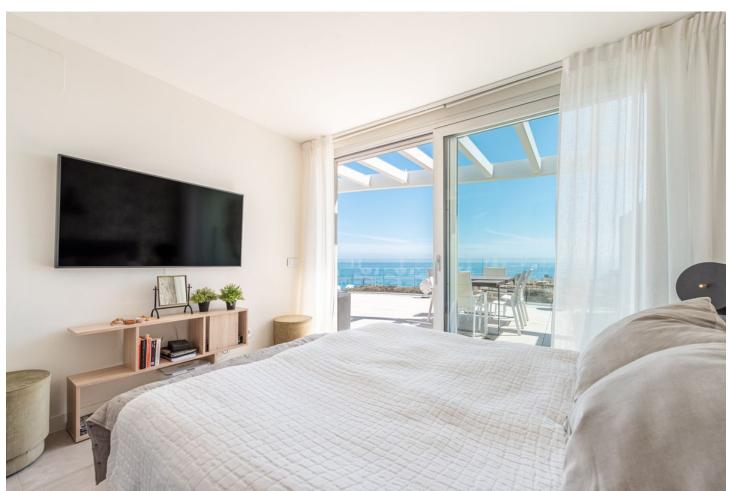

## Sales - Apartment - Fuengirola 998.000€

Fuengirola Apartment

Community: 4,200 EUR / year

3

2

116 m2

With fantastic panoramic sea and mountain views, together with the proximity of the amenities, sport activities and the beach, this penthouse would make a great permanent or holiday home. A modern home where light flows beautifully through the apartment and the scenery changes from room to room. In connection with the living room there is an open kitchen, where you can be occupied with cooking while enjoying the sea view. The Mastersuite and living room open onto a large sunny terrace with plenty of space for a dining table and a sofa set. The stairs from the side of the terrace rise to the magnificent roof terrace. Here you can enjoy stunning views of the sea and mountains, sunbathe, have a barbecue party and relax in the Finnish sauna. In the evenings, the city lights together with the starry sky create a magical atmosphere that you can enjoy while bathing in the warm embrace of the jacuzzi. The apartment has two parking spaces and a storage room in an underground garage. The gated complex has security, well-maintained communal areas, two outdoor pools, a gym & a spa and a social club. The next door Higueron Resort offers a great setting for a wide range of sport activities. It is also home to the Hilton Hotel with its stunning poolside bar on the rooftop terrace, several restaurants and shopping. There is a beautiful sandy beach and Carvajal train station just 10 min walk away, so you can get to the airport and the charming city of Málaga very easily.