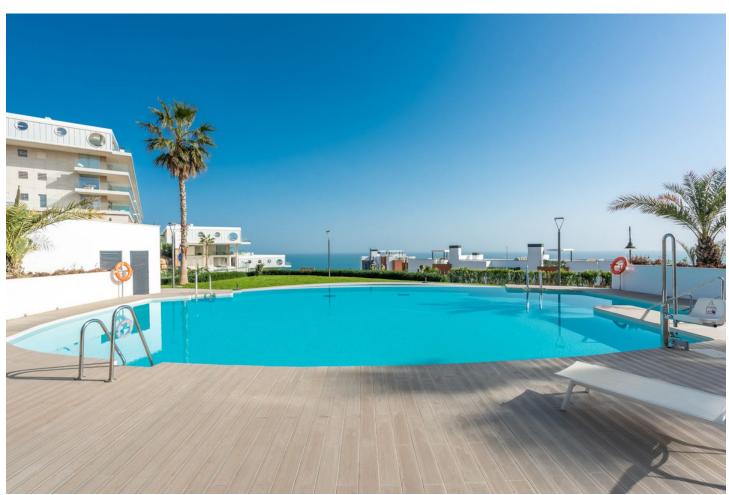

## Sales - Apartment - Fuengirola 998.000€

Fuengirola Apartment

Community: 4,200 EUR / year

3

2

116 m2

With fantastic panoramic sea and mountain views, together with the proximity of the amenities, sport activities and the beach, this penthouse would make a great permanent or holiday home. A modern home where light flows beautifully through the apartment and the scenery changes from room to room. In connection with the living room there is an open kitchen, where you can be occupied with cooking while enjoying the sea view. The Mastersuite and living room open onto a large sunny terrace with plenty of space for a dining table and a sofa set. The stairs from the side of the terrace rise to the magnificent roof terrace. Here you can enjoy stunning views of the sea and mountains, sunbathe, have a barbecue party and relax in the Finnish sauna. In the evenings, the city lights together with the starry sky create a magical atmosphere that you can enjoy while bathing in the warm embrace of the jacuzzi. The apartment has two parking spaces and a storage room in an underground garage. The gated complex has security, well-maintained communal areas, two outdoor pools, a gym & a spa and a social club. The next door Higueron Resort offers a great setting for a wide range of sport activities. It is also home to the Hilton Hotel with its stunning poolside bar on the rooftop terrace, several restaurants and shopping. There is a beautiful sandy beach and Carvajal train station just 10 min walk away, so you can get to the airport and the charming city of Málaga very easily.