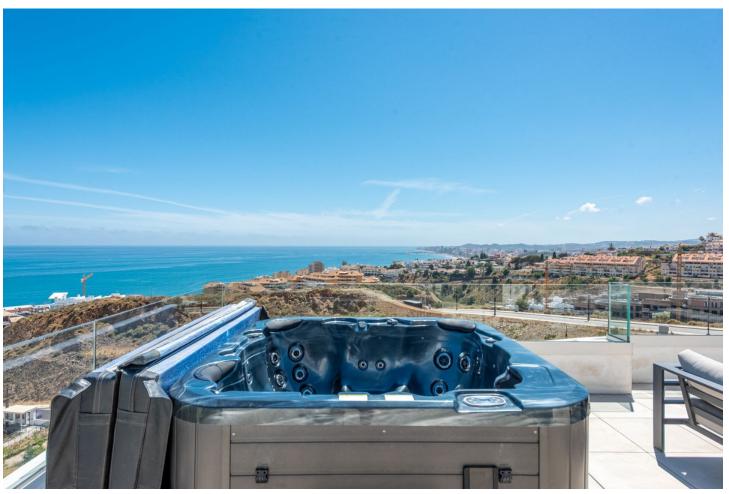

## Sales - Apartment - Fuengirola 998.000€

Fuengirola Apartment

Community: 4,200 EUR / year

3

2

116 m2

With fantastic panoramic sea and mountain views, together with the proximity of the amenities, sport activities and the beach, this penthouse would make a great permanent or holiday home. A modern home where light flows beautifully through the apartment and the scenery changes from room to room. In connection with the living room there is an open kitchen, where you can be occupied with cooking while enjoying the sea view. The Mastersuite and living room open onto a large sunny terrace with plenty of space for a dining table and a sofa set. The stairs from the side of the terrace rise to the magnificent roof terrace. Here you can enjoy stunning views of the sea and mountains, sunbathe, have a barbecue party and relax in the Finnish sauna. In the evenings, the city lights together with the starry sky create a magical atmosphere that you can enjoy while bathing in the warm embrace of the jacuzzi. The apartment has two parking spaces and a storage room in an underground garage. The gated complex has security, well-maintained communal areas, two outdoor pools, a gym & a spa and a social club. The next door Higueron Resort offers a great setting for a wide range of sport activities. It is also home to the Hilton Hotel with its stunning poolside bar on the rooftop terrace, several restaurants and shopping. There is a beautiful sandy beach and Carvajal train station just 10 min walk away, so you can get to the airport and the charming city of Málaga very easily.