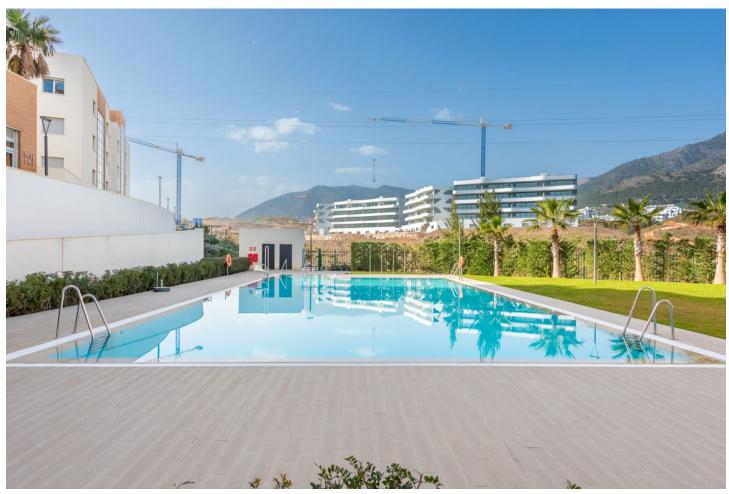

## Sales - Apartment - Fuengirola 998.000€

Fuengirola Apartment

Community: 4,200 EUR / year

3

2

116 m2

With fantastic panoramic sea and mountain views, together with the proximity of the amenities, sport activities and the beach, this penthouse would make a great permanent or holiday home. A modern home where light flows beautifully through the apartment and the scenery changes from room to room. In connection with the living room there is an open kitchen, where you can be occupied with cooking while enjoying the sea view. The Mastersuite and living room open onto a large sunny terrace with plenty of space for a dining table and a sofa set. The stairs from the side of the terrace rise to the magnificent roof terrace. Here you can enjoy stunning views of the sea and mountains, sunbathe, have a barbecue party and relax in the Finnish sauna. In the evenings, the city lights together with the starry sky create a magical atmosphere that you can enjoy while bathing in the warm embrace of the jacuzzi. The apartment has two parking spaces and a storage room in an underground garage. The gated complex has security, well-maintained communal areas, two outdoor pools, a gym & a spa and a social club. The next door Higueron Resort offers a great setting for a wide range of sport activities. It is also home to the Hilton Hotel with its stunning poolside bar on the rooftop terrace, several restaurants and shopping. There is a beautiful sandy beach and Carvajal train station just 10 min walk away, so you can get to the airport and the charming city of Málaga very easily.