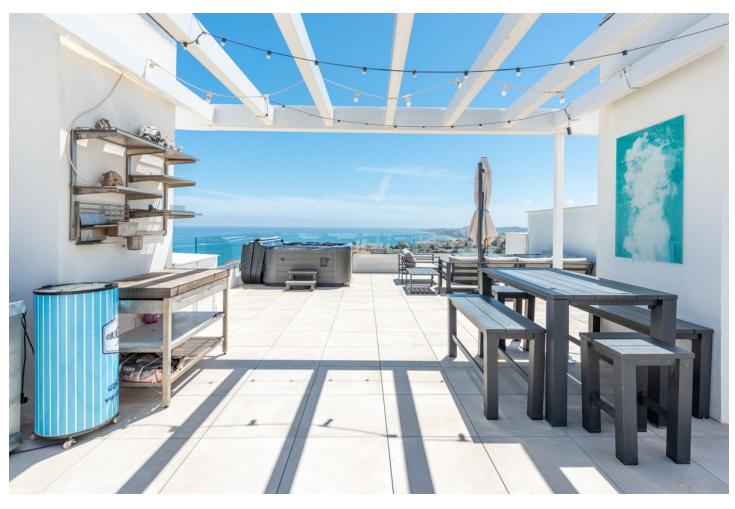

## Sales - Apartment - Fuengirola 998.000€

Fuengirola Apartment

Community: 4,200 EUR / year

3

2

116 m2

With fantastic panoramic sea and mountain views, together with the proximity of the amenities, sport activities and the beach, this penthouse would make a great permanent or holiday home. A modern home where light flows beautifully through the apartment and the scenery changes from room to room. In connection with the living room there is an open kitchen, where you can be occupied with cooking while enjoying the sea view. The Mastersuite and living room open onto a large sunny terrace with plenty of space for a dining table and a sofa set. The stairs from the side of the terrace rise to the magnificent roof terrace. Here you can enjoy stunning views of the sea and mountains, sunbathe, have a barbecue party and relax in the Finnish sauna. In the evenings, the city lights together with the starry sky create a magical atmosphere that you can enjoy while bathing in the warm embrace of the jacuzzi. The apartment has two parking spaces and a storage room in an underground garage. The gated complex has security, well-maintained communal areas, two outdoor pools, a gym & a spa and a social club. The next door Higueron Resort offers a great setting for a wide range of sport activities. It is also home to the Hilton Hotel with its stunning poolside bar on the rooftop terrace, several restaurants and shopping. There is a beautiful sandy beach and Carvajal train station just 10 min walk away, so you can get to the airport and the charming city of Málaga very easily.