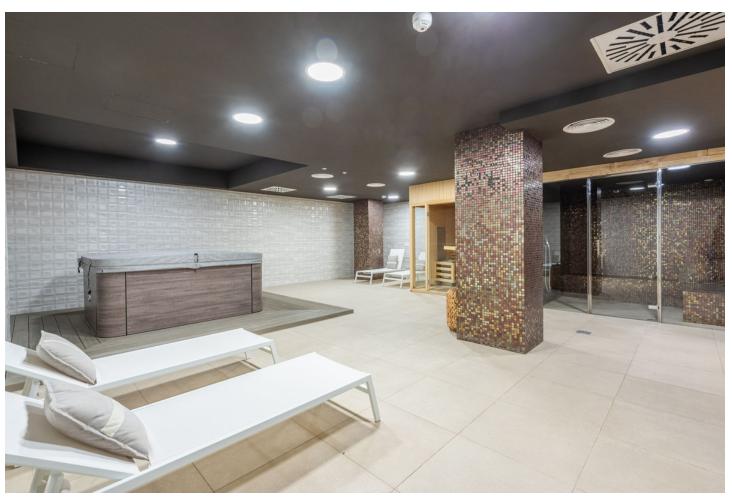

## Sales - Apartment - Fuengirola 998.000€

Fuengirola Apartment

Community: 4,200 EUR / year

3

2

116 m2

With fantastic panoramic sea and mountain views, together with the proximity of the amenities, sport activities and the beach, this penthouse would make a great permanent or holiday home. A modern home where light flows beautifully through the apartment and the scenery changes from room to room. In connection with the living room there is an open kitchen, where you can be occupied with cooking while enjoying the sea view. The Mastersuite and living room open onto a large sunny terrace with plenty of space for a dining table and a sofa set. The stairs from the side of the terrace rise to the magnificent roof terrace. Here you can enjoy stunning views of the sea and mountains, sunbathe, have a barbecue party and relax in the Finnish sauna. In the evenings, the city lights together with the starry sky create a magical atmosphere that you can enjoy while bathing in the warm embrace of the jacuzzi. The apartment has two parking spaces and a storage room in an underground garage. The gated complex has security, well-maintained communal areas, two outdoor pools, a gym & a spa and a social club. The next door Higueron Resort offers a great setting for a wide range of sport activities. It is also home to the Hilton Hotel with its stunning poolside bar on the rooftop terrace, several restaurants and shopping. There is a beautiful sandy beach and Carvajal train station just 10 min walk away, so you can get to the airport and the charming city of Málaga very easily.