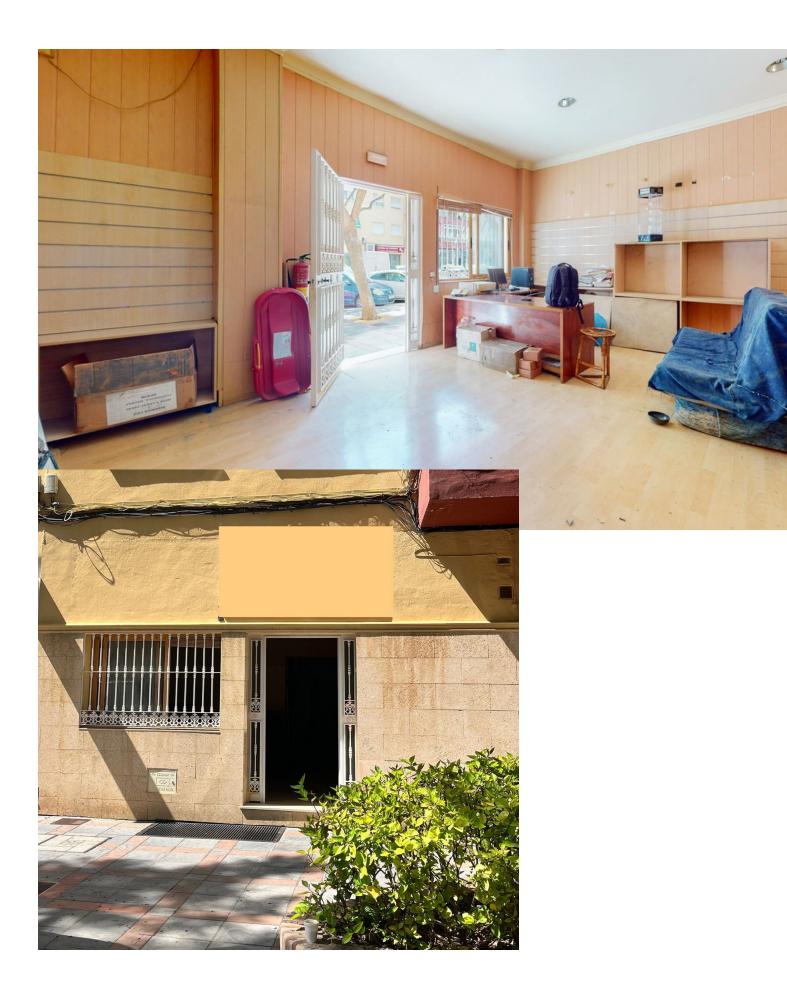

## Commercial

Community: 276 EUR / year

IBI: 215 EUR / year

📰 92 m2

Open-plan premises with independent entrance, at street level in a commercial area close to schools, shops and businesses. 92 meters built [215 annual IBI [23 monthly community NEEDS REFORM