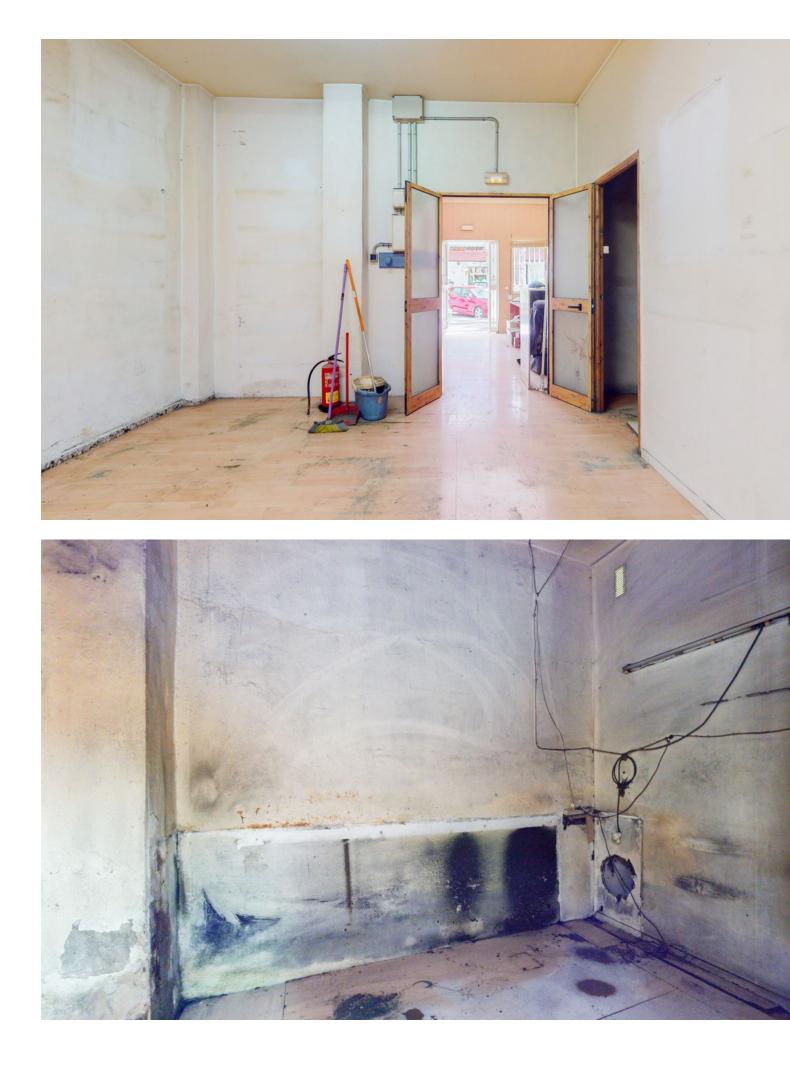

## Commercial

Community: 276 EUR / year

IBI: 215 EUR / year

📰 92 m2

Open-plan premises with independent entrance, at street level in a commercial area close to schools, shops and businesses. 92 meters built [215 annual IBI [23 monthly community NEEDS REFORM