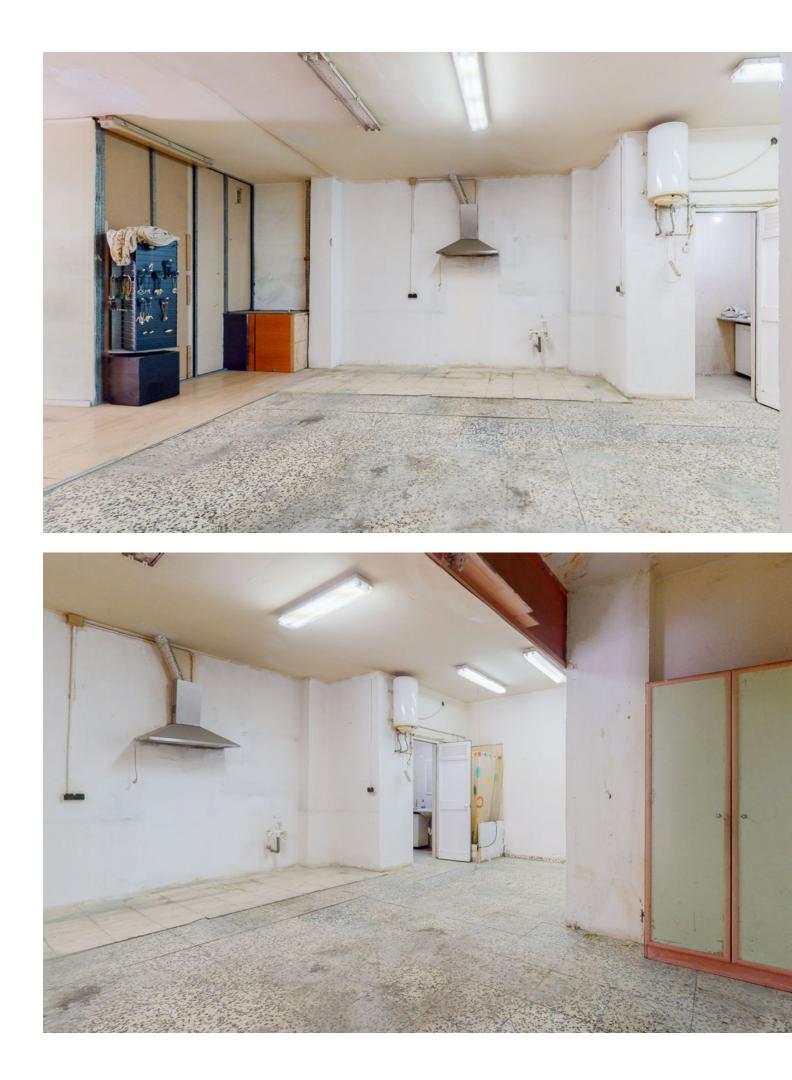

## Commercial

Community: 276 EUR / year

IBI: 215 EUR / year

📰 92 m2

Open-plan premises with independent entrance, at street level in a commercial area close to schools, shops and businesses. 92 meters built [215 annual IBI [23 monthly community NEEDS REFORM