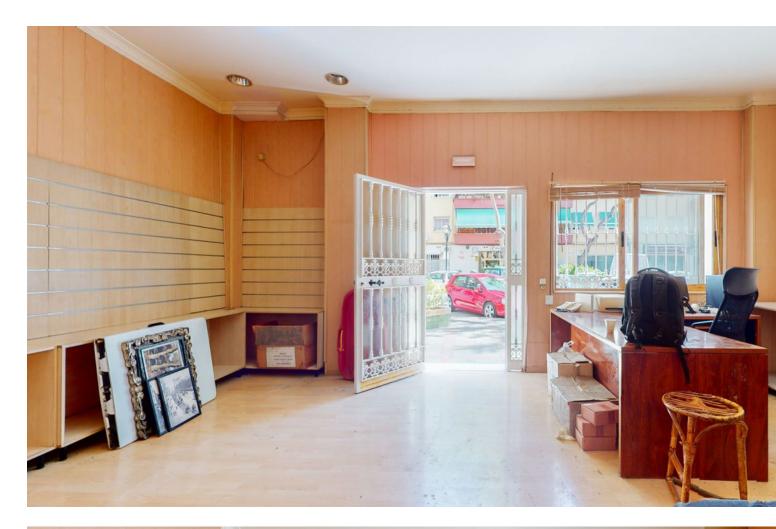

## Commercial

Community: 276 EUR / year

IBI: 215 EUR / year

📰 92 m2

Open-plan premises with independent entrance, at street level in a commercial area close to schools, shops and businesses. 92 meters built [215 annual IBI [23 monthly community NEEDS REFORM