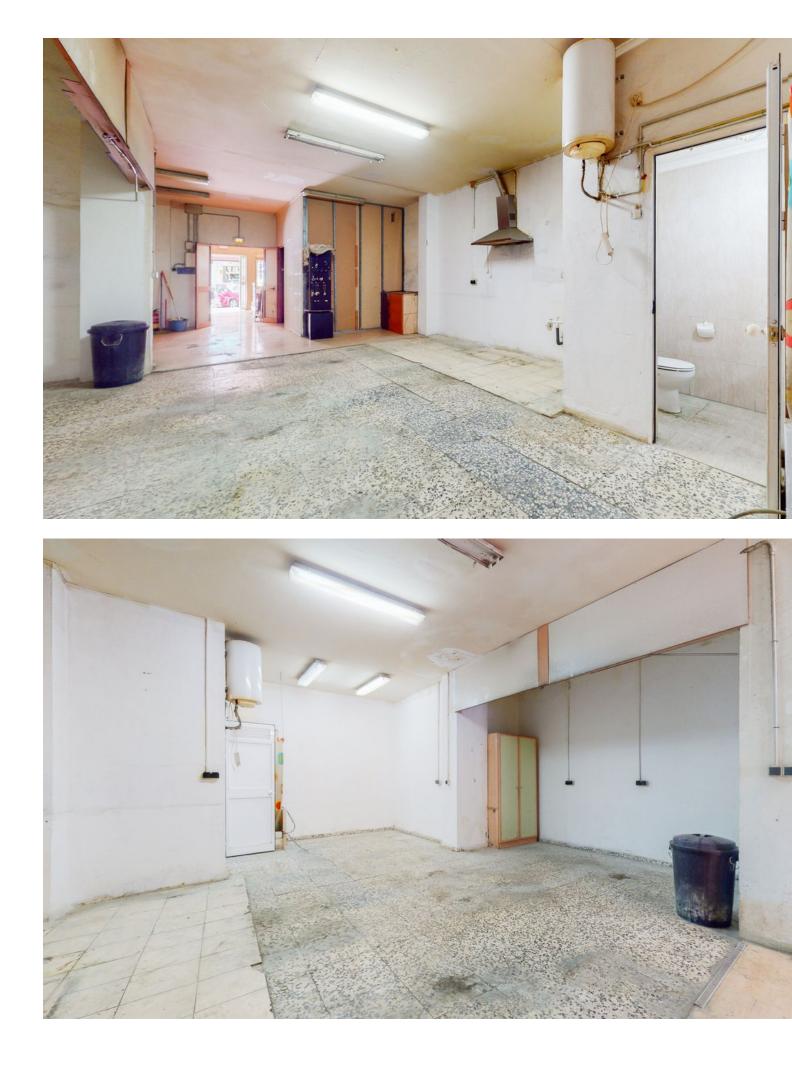

## Commercial

Community: 276 EUR / year

IBI: 215 EUR / year

📰 92 m2

Open-plan premises with independent entrance, at street level in a commercial area close to schools, shops and businesses. 92 meters built [215 annual IBI [23 monthly community NEEDS REFORM