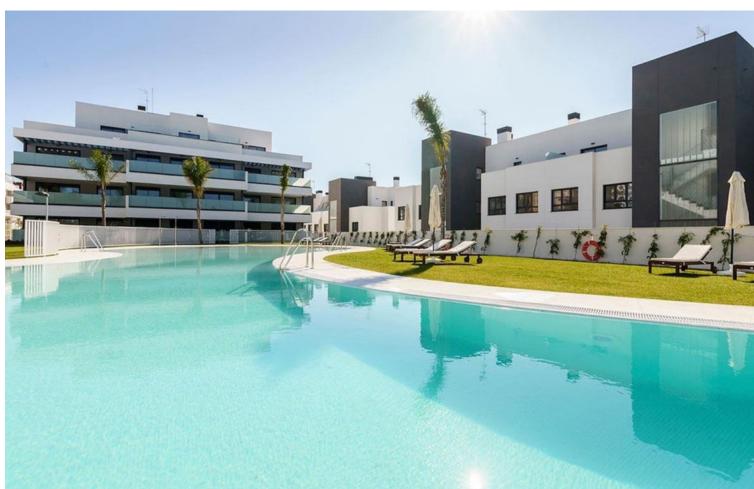

## Sales - Apartment - La Cala de Mijas **795.000€**

Community: 4,380 EUR / year IBI: 700 EUR / year Rubbish: 77 EUR / year

4

3

149 m2

Welcome to Cala Serena in La Cala de Mijas! Fantastic opportunity to acquire this luxury apartment with 4 bedroom and 3-bathroom. This top floor appartement of 149 m2 + 32 m2 of terrace is the perfect home for those seeking space, amenities, and beach at walking distance. The west-facing terrace is the perfect place to relax. The apartment's new decor is elegant and modern, with high-quality finishes and carefully selected details to create a warm and inviting atmosphere. Fully furnished and equipped with everything you need to feel at home from day one. A big parking space and a storage room of 6.48 m2 are included. Furthermore, the community is boasting a spa, gym, an events room, tropical gardens, in and outdoor swimming pools. The spa has a sauna, Turkish bath and jacuzzi. The gym is fully equipped with the most modern equipment. At 5 minutes walking you can reach a fabulous stretch of golden beach, boutiques, restaurants, shops, wine bars, supermarkets, and the beach boardwalk La Cala de Mijas. Within just an 8-minute drive, you have a selection of 10 different Golf Courses to choose from. A must see.