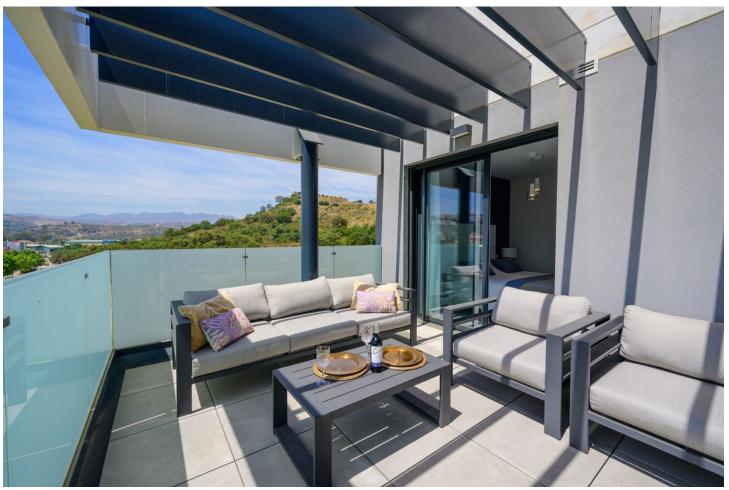

## Sales - Apartment - La Cala de Mijas **795.000€**

Community: 4,380 EUR / year IBI: 700 EUR / year Rubbish: 77 EUR / year

4

3

149 m2

Welcome to Cala Serena in La Cala de Mijas! Fantastic opportunity to acquire this luxury apartment with 4 bedroom and 3-bathroom. This top floor appartement of 149 m2 + 32 m2 of terrace is the perfect home for those seeking space, amenities, and beach at walking distance. The west-facing terrace is the perfect place to relax. The apartment's new decor is elegant and modern, with high-quality finishes and carefully selected details to create a warm and inviting atmosphere. Fully furnished and equipped with everything you need to feel at home from day one. A big parking space and a storage room of 6.48 m2 are included. Furthermore, the community is boasting a spa, gym, an events room, tropical gardens, in and outdoor swimming pools. The spa has a sauna, Turkish bath and jacuzzi. The gym is fully equipped with the most modern equipment. At 5 minutes walking you can reach a fabulous stretch of golden beach, boutiques, restaurants, shops, wine bars, supermarkets, and the beach boardwalk La Cala de Mijas. Within just an 8-minute drive, you have a selection of 10 different Golf Courses to choose from. A must see.