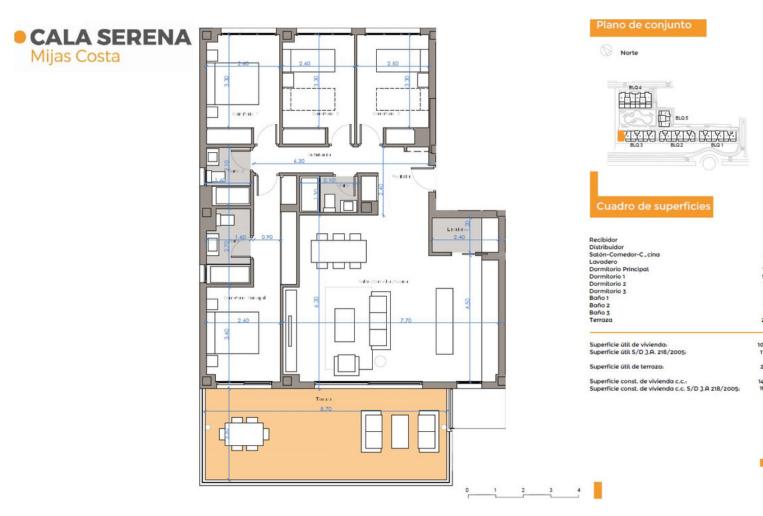

## Sales - Apartment - La Cala de Mijas **795.000€**

Community: 4,380 EUR / year IBI: 700 EUR / year Rubbish: 77 EUR / year

4

3

149 m2

Welcome to Cala Serena in La Cala de Mijas! Fantastic opportunity to acquire this luxury apartment with 4 bedroom and 3-bathroom. This top floor appartement of 149 m2 + 32 m2 of terrace is the perfect home for those seeking space, amenities, and beach at walking distance. The west-facing terrace is the perfect place to relax. The apartment's new decor is elegant and modern, with high-quality finishes and carefully selected details to create a warm and inviting atmosphere. Fully furnished and equipped with everything you need to feel at home from day one. A big parking space and a storage room of 6.48 m2 are included. Furthermore, the community is boasting a spa, gym, an events room, tropical gardens, in and outdoor swimming pools. The spa has a sauna, Turkish bath and jacuzzi. The gym is fully equipped with the most modern equipment. At 5 minutes walking you can reach a fabulous stretch of golden beach, boutiques, restaurants, shops, wine bars, supermarkets, and the beach boardwalk La Cala de Mijas. Within just an 8-minute drive, you have a selection of 10 different Golf Courses to choose from. A must see.