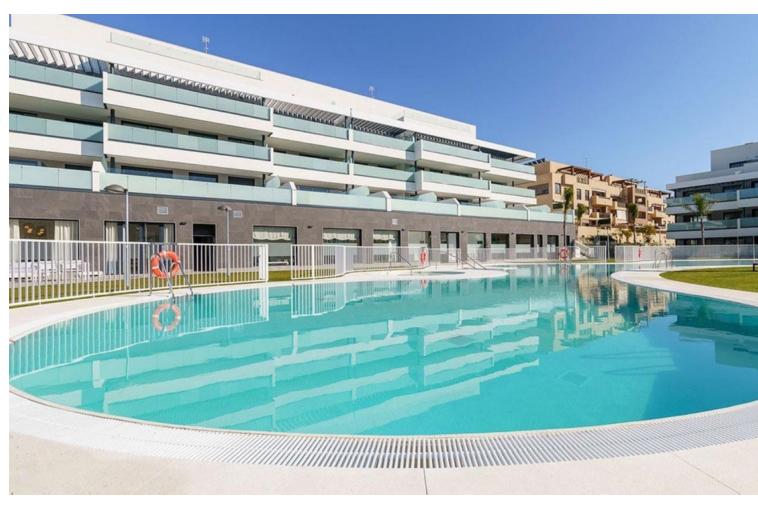

## Sales - Apartment - La Cala de Mijas **795.000€**

Community: 4,380 EUR / year IBI: 700 EUR / year Rubbish: 77 EUR / year

4

3

149 m2

Welcome to Cala Serena in La Cala de Mijas! Fantastic opportunity to acquire this luxury apartment with 4 bedroom and 3-bathroom. This top floor appartement of 149 m2 + 32 m2 of terrace is the perfect home for those seeking space, amenities, and beach at walking distance. The west-facing terrace is the perfect place to relax. The apartment's new decor is elegant and modern, with high-quality finishes and carefully selected details to create a warm and inviting atmosphere. Fully furnished and equipped with everything you need to feel at home from day one. A big parking space and a storage room of 6.48 m2 are included. Furthermore, the community is boasting a spa, gym, an events room, tropical gardens, in and outdoor swimming pools. The spa has a sauna, Turkish bath and jacuzzi. The gym is fully equipped with the most modern equipment. At 5 minutes walking you can reach a fabulous stretch of golden beach, boutiques, restaurants, shops, wine bars, supermarkets, and the beach boardwalk La Cala de Mijas. Within just an 8-minute drive, you have a selection of 10 different Golf Courses to choose from. A must see.