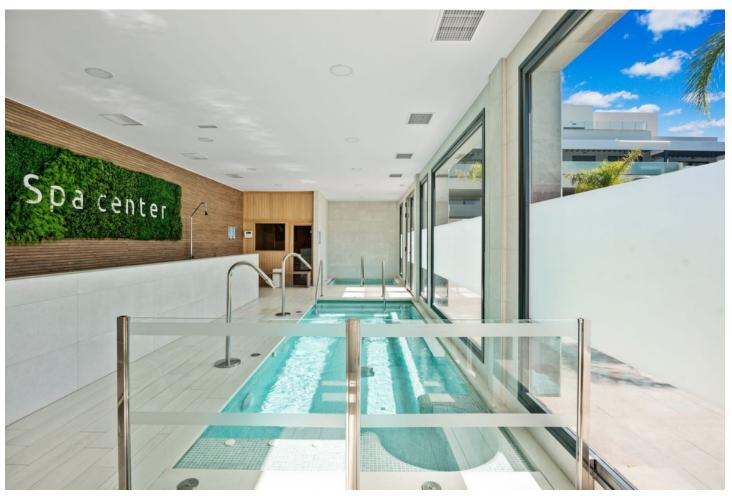

## Sales - Apartment - La Cala de Mijas **795.000€**

Community: 4,380 EUR / year IBI: 700 EUR / year Rubbish: 77 EUR / year

4

3

149 m2

Welcome to Cala Serena in La Cala de Mijas! Fantastic opportunity to acquire this luxury apartment with 4 bedroom and 3-bathroom. This top floor appartement of 149 m2 + 32 m2 of terrace is the perfect home for those seeking space, amenities, and beach at walking distance. The west-facing terrace is the perfect place to relax. The apartment's new decor is elegant and modern, with high-quality finishes and carefully selected details to create a warm and inviting atmosphere. Fully furnished and equipped with everything you need to feel at home from day one. A big parking space and a storage room of 6.48 m2 are included. Furthermore, the community is boasting a spa, gym, an events room, tropical gardens, in and outdoor swimming pools. The spa has a sauna, Turkish bath and jacuzzi. The gym is fully equipped with the most modern equipment. At 5 minutes walking you can reach a fabulous stretch of golden beach, boutiques, restaurants, shops, wine bars, supermarkets, and the beach boardwalk La Cala de Mijas. Within just an 8-minute drive, you have a selection of 10 different Golf Courses to choose from. A must see.