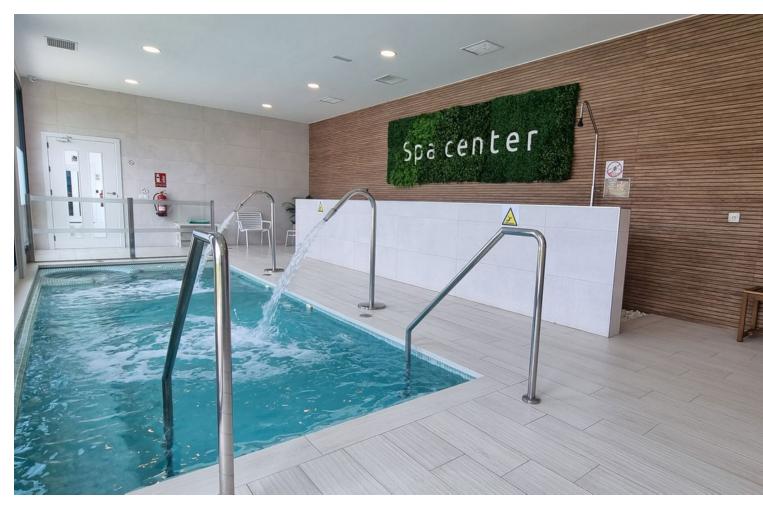

## Sales - Apartment - La Cala de Mijas **795.000€**

Community: 4,380 EUR / year IBI: 700 EUR / year Rubbish: 77 EUR / year

4

3

149 m2

Welcome to Cala Serena in La Cala de Mijas! Fantastic opportunity to acquire this luxury apartment with 4 bedroom and 3-bathroom. This top floor appartement of 149 m2 + 32 m2 of terrace is the perfect home for those seeking space, amenities, and beach at walking distance. The west-facing terrace is the perfect place to relax. The apartment's new decor is elegant and modern, with high-quality finishes and carefully selected details to create a warm and inviting atmosphere. Fully furnished and equipped with everything you need to feel at home from day one. A big parking space and a storage room of 6.48 m2 are included. Furthermore, the community is boasting a spa, gym, an events room, tropical gardens, in and outdoor swimming pools. The spa has a sauna, Turkish bath and jacuzzi. The gym is fully equipped with the most modern equipment. At 5 minutes walking you can reach a fabulous stretch of golden beach, boutiques, restaurants, shops, wine bars, supermarkets, and the beach boardwalk La Cala de Mijas. Within just an 8-minute drive, you have a selection of 10 different Golf Courses to choose from. A must see.