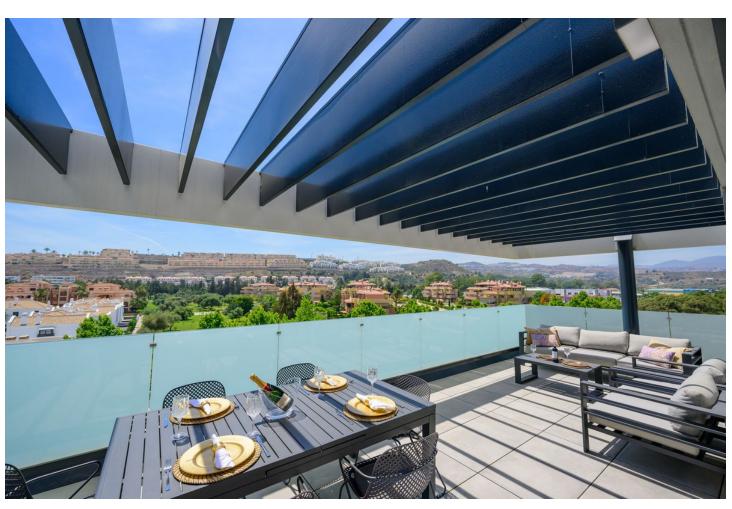

## Sales - Apartment - La Cala de Mijas **795.000€**

Community: 4,380 EUR / year IBI: 700 EUR / year Rubbish: 77 EUR / year

4

3

149 m2

Welcome to Cala Serena in La Cala de Mijas! Fantastic opportunity to acquire this luxury apartment with 4 bedroom and 3-bathroom. This top floor appartement of 149 m2 + 32 m2 of terrace is the perfect home for those seeking space, amenities, and beach at walking distance. The west-facing terrace is the perfect place to relax. The apartment's new decor is elegant and modern, with high-quality finishes and carefully selected details to create a warm and inviting atmosphere. Fully furnished and equipped with everything you need to feel at home from day one. A big parking space and a storage room of 6.48 m2 are included. Furthermore, the community is boasting a spa, gym, an events room, tropical gardens, in and outdoor swimming pools. The spa has a sauna, Turkish bath and jacuzzi. The gym is fully equipped with the most modern equipment. At 5 minutes walking you can reach a fabulous stretch of golden beach, boutiques, restaurants, shops, wine bars, supermarkets, and the beach boardwalk La Cala de Mijas. Within just an 8-minute drive, you have a selection of 10 different Golf Courses to choose from. A must see.