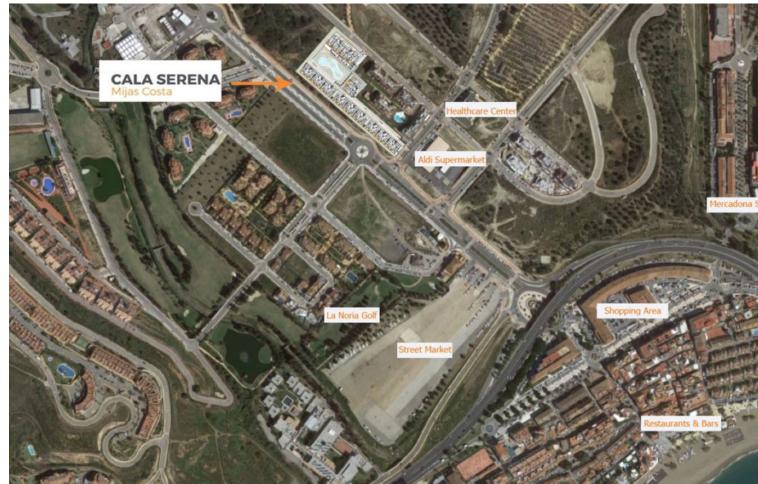

## Sales - Apartment - La Cala de Mijas **795.000€**

Community: 4,380 EUR / year IBI: 700 EUR / year Rubbish: 77 EUR / year

4

3

149 m2

Welcome to Cala Serena in La Cala de Mijas! Fantastic opportunity to acquire this luxury apartment with 4 bedroom and 3-bathroom. This top floor appartement of 149 m2 + 32 m2 of terrace is the perfect home for those seeking space, amenities, and beach at walking distance. The west-facing terrace is the perfect place to relax. The apartment's new decor is elegant and modern, with high-quality finishes and carefully selected details to create a warm and inviting atmosphere. Fully furnished and equipped with everything you need to feel at home from day one. A big parking space and a storage room of 6.48 m2 are included. Furthermore, the community is boasting a spa, gym, an events room, tropical gardens, in and outdoor swimming pools. The spa has a sauna, Turkish bath and jacuzzi. The gym is fully equipped with the most modern equipment. At 5 minutes walking you can reach a fabulous stretch of golden beach, boutiques, restaurants, shops, wine bars, supermarkets, and the beach boardwalk La Cala de Mijas. Within just an 8-minute drive, you have a selection of 10 different Golf Courses to choose from. A must see.