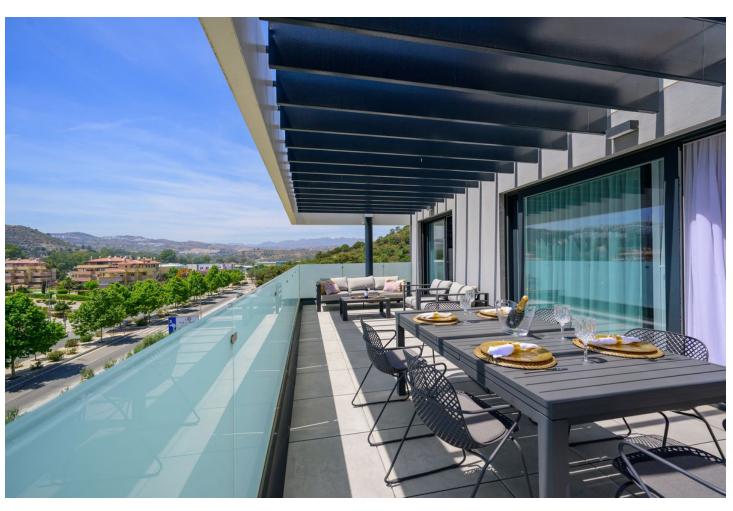

## Sales - Apartment - La Cala de Mijas **795.000€**

Community: 4,380 EUR / year IBI: 700 EUR / year Rubbish: 77 EUR / year

4

3

149 m2

Welcome to Cala Serena in La Cala de Mijas! Fantastic opportunity to acquire this luxury apartment with 4 bedroom and 3-bathroom. This top floor appartement of 149 m2 + 32 m2 of terrace is the perfect home for those seeking space, amenities, and beach at walking distance. The west-facing terrace is the perfect place to relax. The apartment's new decor is elegant and modern, with high-quality finishes and carefully selected details to create a warm and inviting atmosphere. Fully furnished and equipped with everything you need to feel at home from day one. A big parking space and a storage room of 6.48 m2 are included. Furthermore, the community is boasting a spa, gym, an events room, tropical gardens, in and outdoor swimming pools. The spa has a sauna, Turkish bath and jacuzzi. The gym is fully equipped with the most modern equipment. At 5 minutes walking you can reach a fabulous stretch of golden beach, boutiques, restaurants, shops, wine bars, supermarkets, and the beach boardwalk La Cala de Mijas. Within just an 8-minute drive, you have a selection of 10 different Golf Courses to choose from. A must see.