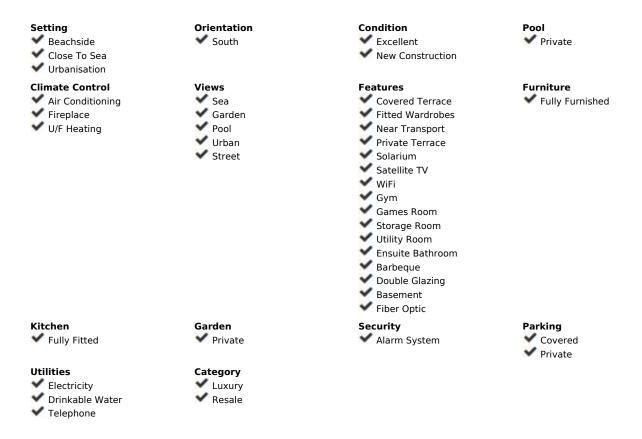

## Sales - House - Marbesa 3.795.000€

Marbesa House

Community: 600 EUR / year IBI: 2,219 EUR / year

4

6

340 m<sup>2</sup>

810 m2

Villa Vida Del Mar is a contemporary bright home, just steps away from Marbesa's beautiful sandy beach Built to a very high standard, Villa Vida del Mar is strategically located near Elviria. The 3 level property is over 500m2 built and sits on a corner plot just 50 meters from the beach and a 5 minute walk to Simbad Beach restaurant. The home is fully decorated with a beautiful blend and carefully chosen designer interiors, warm fabrics, wooden features, garden planters and overall, an elegant decoration. Villa Vida Del Mar is a testament to architectural excellence. The property is the perfect fusion between contemporary luxury design and the very best of Andalusian craftsmanship. It's southern orientation offers modern day living incorporating natural elements. Solid construction and high-quality materials are evident throughout the home, with attention to detail to meet the standards of the most discerning clients. As soon as you enter the main hall, the stunning and breath-taking garden view becomes a permanent backdrop of greenery within the home. The elegant living area with ethanol fire place is an open plan area for comfortable living and dining with impressive ceiling height and large windows enhancing the feeling of space and light. The kitchen is open plan and includes Gaggenau appliances. Every attention to detail has been thought of in the kitchen from the large island with an incorporated champagne cooler and coffee corner. Direct access is given to the large covered and uncovered terraces, a complement to enjoy outdoor living offering privacy and a place to take delight in the spectacular swimming pool, sun deck and tropical landscaped designer garden. The solarium terrace offers the magnificent panoramic views of the Mediterranean with an array of colours at sunrise and sunset. Villa Vida Del Mar is well located in Marbesa, a highly sought residential area with detached quality homes. It offers south orientation and is close to local amenities and golf courses. The best sandy beaches are at your doorstep with places of interest such as Elvira, Marbella or Puerto Banus one of the world's most exclusive yachting harbours, just a short drive away.