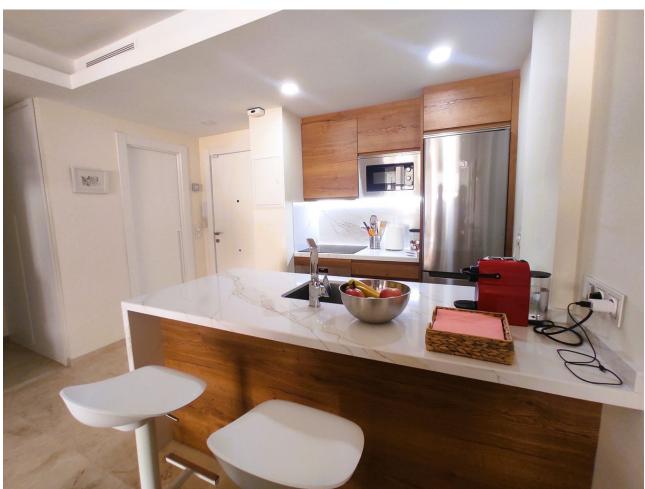

## Sales - Apartment - Marbella 260.00€

Marbella Apartment

Community: 684 EUR / year IBI: 260 EUR / year Rubbish: 46 EUR / year

1

1

59 m2

This flat is ideal to enjoy a comfortable and complete stay in Marbella. It is in a privileged location, just 200 metres from the beach and surrounded by all the services you may need: doctors, schools, restaurants, supermarkets, hairdressers and pharmacies. To this we can add that you will be able to enjoy the atmosphere of the fishing port and exercise in the nearby gym. The flat is bright and has been recently refurbished, with a modern and contemporary decoration that will make you feel at home. The rooms have been adapted to make you feel comfortable and relaxed. In addition, the communal swimming pool will allow you to enjoy a refreshing swim, with a bar area where you can spend fun summer evenings with friends. This flat is the perfect choice for a holiday in Marbella with everything you need close by. Ideal for investors. High Profitability.

| Setting Town Close To Port Close To Shops Close To Sea Close To Town Close To Schools | Orientation South East                                       | Condition  Recently Renovated | Pool Communal        |
|---------------------------------------------------------------------------------------|--------------------------------------------------------------|-------------------------------|----------------------|
| Climate Control Air Conditioning                                                      | Features Lift Fitted Wardrobes Near Transport Double Glazing | Furniture Fully Furnished     | Kitchen Fully Fitted |
| Garden Communal                                                                       | Security Entry Phone Alarm System                            | <b>Category</b> Investment    |                      |