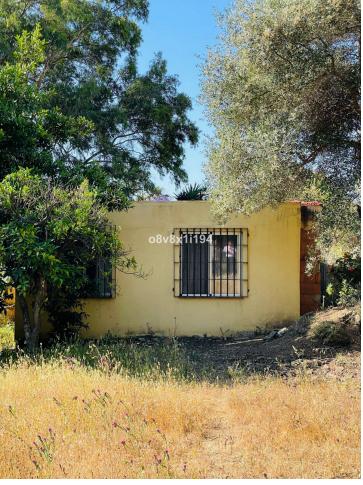

## Sales - House - Mijas Costa 319.319€

Mijas Costa House

3

1

115 m2

2012 m2

With a total area of 2,100 square meters, this rectangular land offers an excellent opportunity to build the house of your dreams or develop a residential project. One of the outstanding features of this land is the presence of a house to renovate, which offers the possibility of taking advantage of the existing structure and transforming it into a personalized home. Additionally, the land has space at both the front and rear, offering flexibility and possibilities to expand the property, create gardens or install additional amenities. The location of this land is privileged, as it is located in Mijas Costa, an area known for its natural beauty and peaceful atmosphere. Within walking distance, you can access beaches, restaurants, shops and essential services. In addition, Mijas Costa has an excellent connection with the main transport routes, which makes it easy to travel to other areas of interest. Don't miss the opportunity to acquire this land with great potential. Its size, location and the possibilities it offers make it an attractive option both for those looking to build their ideal home and for investors looking for opportunities in the real estate market. For more information and conditions of sale, do not hesitate to contact us. Come discover the potential of this land in Mijas Costa! This property is marketed through the Multivexclusiva system, which implies that any management carried out in relation to its purchase and sale must be carried out through our agency. For this reason, we ask you to contact us directly without directly bothering the owners or occupants of the property.