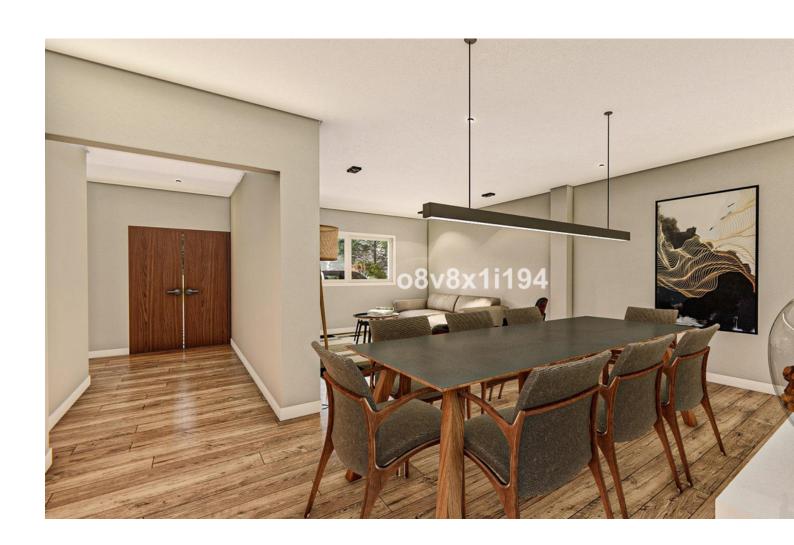

## Sales - House - Mijas Costa 319.319€

Mijas Costa House

3

1

115 m2

2012 m2

With a total area of 2,100 square meters, this rectangular land offers an excellent opportunity to build the house of your dreams or develop a residential project. One of the outstanding features of this land is the presence of a house to renovate, which offers the possibility of taking advantage of the existing structure and transforming it into a personalized home. Additionally, the land has space at both the front and rear, offering flexibility and possibilities to expand the property, create gardens or install additional amenities. The location of this land is privileged, as it is located in Mijas Costa, an area known for its natural beauty and peaceful atmosphere. Within walking distance, you can access beaches, restaurants, shops and essential services. In addition, Mijas Costa has an excellent connection with the main transport routes, which makes it easy to travel to other areas of interest. Don't miss the opportunity to acquire this land with great potential. Its size, location and the possibilities it offers make it an attractive option both for those looking to build their ideal home and for investors looking for opportunities in the real estate market. For more information and conditions of sale, do not hesitate to contact us. Come discover the potential of this land in Mijas Costa! This property is marketed through the Multivexclusiva system, which implies that any management carried out in relation to its purchase and sale must be carried out through our agency. For this reason, we ask you to contact us directly without directly bothering the owners or occupants of the property.