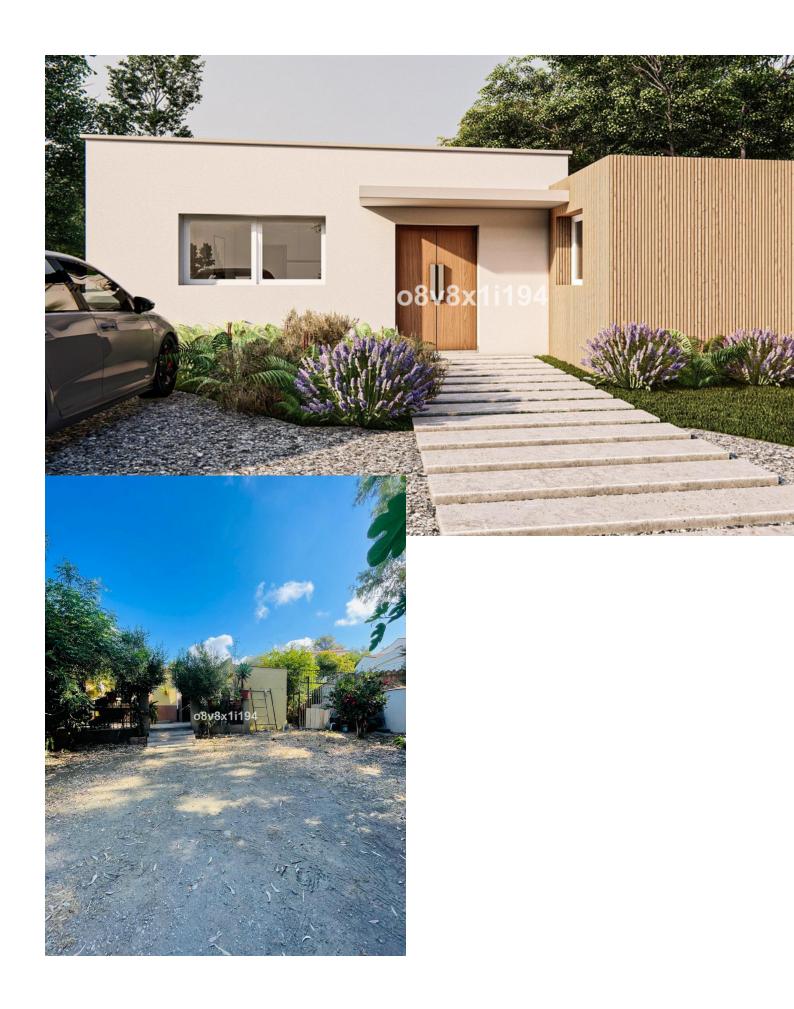

## Sales - House - Mijas Costa 319.319€

Mijas Costa House

3

1

115 m2

2012 m2

With a total area of 2,100 square meters, this rectangular land offers an excellent opportunity to build the house of your dreams or develop a residential project. One of the outstanding features of this land is the presence of a house to renovate, which offers the possibility of taking advantage of the existing structure and transforming it into a personalized home. Additionally, the land has space at both the front and rear, offering flexibility and possibilities to expand the property, create gardens or install additional amenities. The location of this land is privileged, as it is located in Mijas Costa, an area known for its natural beauty and peaceful atmosphere. Within walking distance, you can access beaches, restaurants, shops and essential services. In addition, Mijas Costa has an excellent connection with the main transport routes, which makes it easy to travel to other areas of interest. Don't miss the opportunity to acquire this land with great potential. Its size, location and the possibilities it offers make it an attractive option both for those looking to build their ideal home and for investors looking for opportunities in the real estate market. For more information and conditions of sale, do not hesitate to contact us. Come discover the potential of this land in Mijas Costa! This property is marketed through the Multivexclusiva system, which implies that any management carried out in relation to its purchase and sale must be carried out through our agency. For this reason, we ask you to contact us directly without directly bothering the owners or occupants of the property.