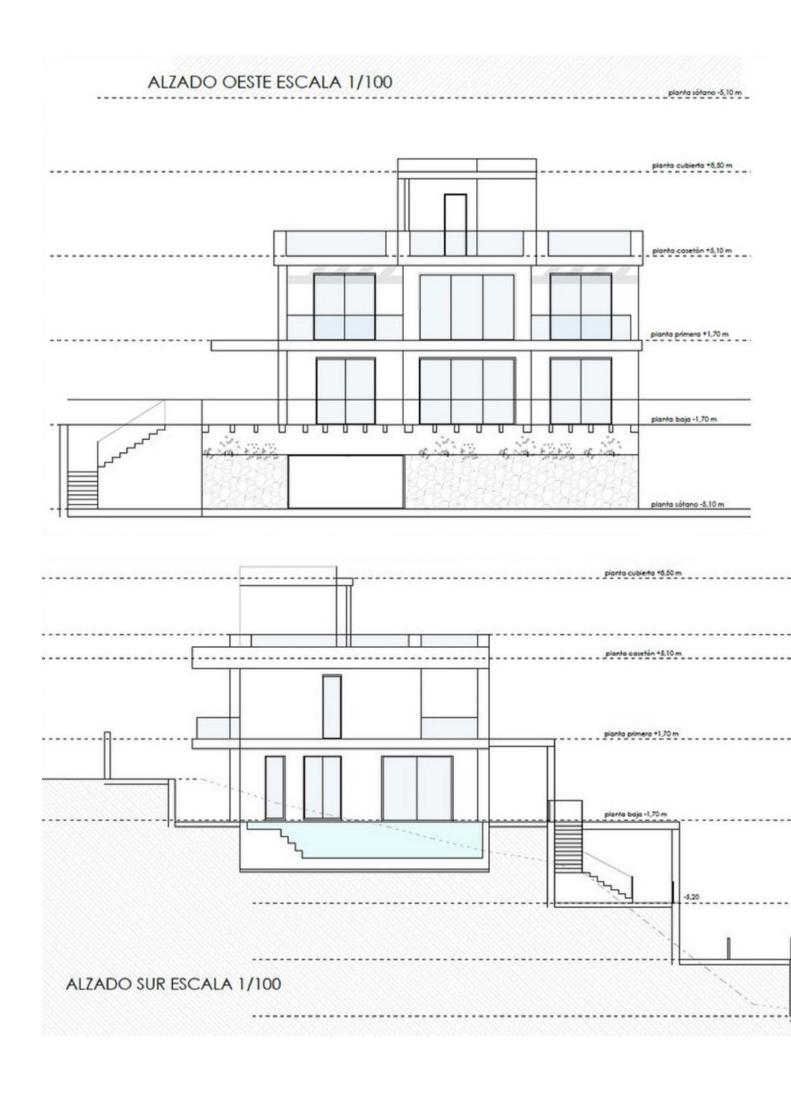

## Sales - Plot - Elviria 577.500€

Elviria Plot

Residential plot in Elviria, in the well-known area of Santa María Golf, just a step away from the golf course and all amenities, well-connected and only minutes away from Marbella and Puerto Banús, as well as the beach. It has access from two streets. With a building capacity of 30%, suitable for an individual villa of 7.5m in height, allowing for a construction of 326m2 + basement + terraces + porches. There is an available project for the construction of a total of 484.53m2 villa spanning 4 floors. The main floor would feature the entrance with access to a spacious open-style living and dining room with a kitchen, laundry room, and large windows leading directly to the terraces, gardens, and swimming pool. It would also include two bedrooms and two bathrooms, a dressing room, and access to the first floor via the staircase or elevator, where there would be three more bedrooms and two bathrooms, all with dressing rooms and terraces. Furthermore, from this floor, there would be access to a large solarium with a chill-out area, BBQ, jacuzzi, and incredible panoramic views. The basement would include a gym, bathroom, cinema room, wine cellar, and a private garage for multiple cars. Additionally, there would be two interior courtyards providing natural light, making it very bright. The exterior areas would be surrounded by gardens and a swimming pool with covered and uncovered terrace areas. The price shown is just the parcel.