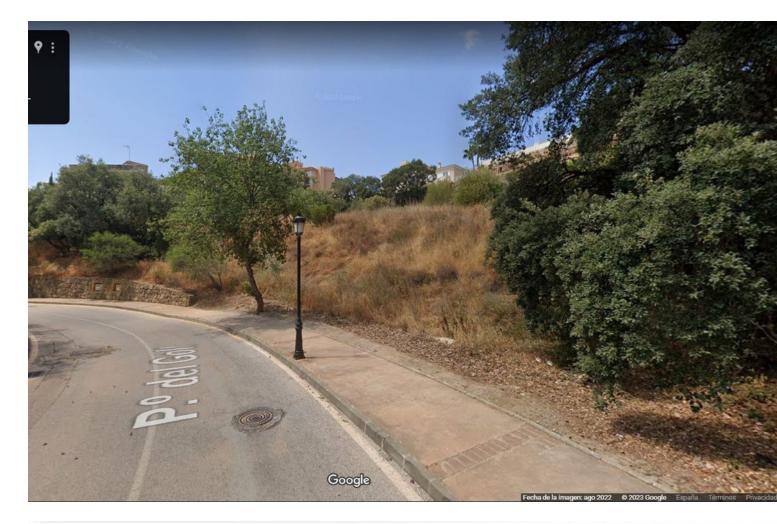

## Sales - Plot - Elviria 577.500€

Elviria Plot

Residential plot in Elviria, in the well-known area of Santa María Golf, just a step away from the golf course and all amenities, well-connected and only minutes away from Marbella and Puerto Banús, as well as the beach. It has access from two streets. With a building capacity of 30%, suitable for an individual villa of 7.5m in height, allowing for a construction of 326m2 + basement + terraces + porches. There is an available project for the construction of a total of 484.53m2 villa spanning 4 floors. The main floor would feature the entrance with access to a spacious open-style living and dining room with a kitchen, laundry room, and large windows leading directly to the terraces, gardens, and swimming pool. It would also include two bedrooms and two bathrooms, a dressing room, and access to the first floor via the staircase or elevator, where there would be three more bedrooms and two bathrooms, all with dressing rooms and terraces. Furthermore, from this floor, there would be access to a large solarium with a chill-out area, BBQ, jacuzzi, and incredible panoramic views. The basement would include a gym, bathroom, cinema room, wine cellar, and a private garage for multiple cars. Additionally, there would be two interior courtyards providing natural light, making it very bright. The exterior areas would be surrounded by gardens and a swimming pool with covered and uncovered terrace areas. The price shown is just the parcel.