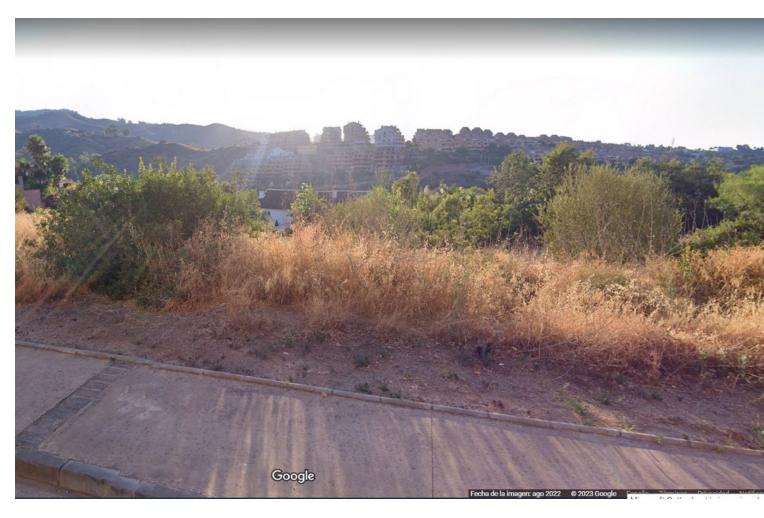

## Sales - Plot - Elviria 577.500€

Elviria Plot

Residential plot in Elviria, in the well-known area of Santa María Golf, just a step away from the golf course and all amenities, well-connected and only minutes away from Marbella and Puerto Banús, as well as the beach. It has access from two streets. With a building capacity of 30%, suitable for an individual villa of 7.5m in height, allowing for a construction of 326m2 + basement + terraces + porches. There is an available project for the construction of a total of 484.53m2 villa spanning 4 floors. The main floor would feature the entrance with access to a spacious open-style living and dining room with a kitchen, laundry room, and large windows leading directly to the terraces, gardens, and swimming pool. It would also include two bedrooms and two bathrooms, a dressing room, and access to the first floor via the staircase or elevator, where there would be three more bedrooms and two bathrooms, all with dressing rooms and terraces. Furthermore, from this floor, there would be access to a large solarium with a chill-out area, BBQ, jacuzzi, and incredible panoramic views. The basement would include a gym, bathroom, cinema room, wine cellar, and a private garage for multiple cars. Additionally, there would be two interior courtyards providing natural light, making it very bright. The exterior areas would be surrounded by gardens and a swimming pool with covered and uncovered terrace areas. The price shown is just the parcel.