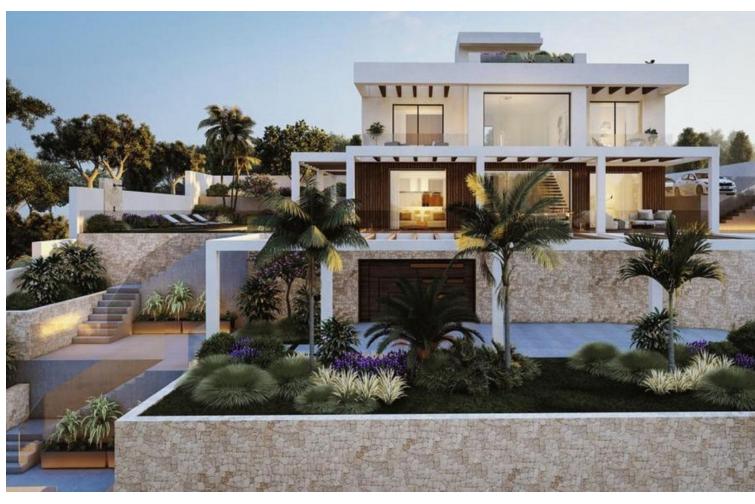

## Sales - Plot - Elviria 577.500€

Elviria Plot

Residential plot in Elviria, in the well-known area of Santa María Golf, just a step away from the golf course and all amenities, well-connected and only minutes away from Marbella and Puerto Banús, as well as the beach. It has access from two streets. With a building capacity of 30%, suitable for an individual villa of 7.5m in height, allowing for a construction of 326m2 + basement + terraces + porches. There is an available project for the construction of a total of 484.53m2 villa spanning 4 floors. The main floor would feature the entrance with access to a spacious open-style living and dining room with a kitchen, laundry room, and large windows leading directly to the terraces, gardens, and swimming pool. It would also include two bedrooms and two bathrooms, a dressing room, and access to the first floor via the staircase or elevator, where there would be three more bedrooms and two bathrooms, all with dressing rooms and terraces. Furthermore, from this floor, there would be access to a large solarium with a chill-out area, BBQ, jacuzzi, and incredible panoramic views. The basement would include a gym, bathroom, cinema room, wine cellar, and a private garage for multiple cars. Additionally, there would be two interior courtyards providing natural light, making it very bright. The exterior areas would be surrounded by gardens and a swimming pool with covered and uncovered terrace areas. The price shown is just the parcel.