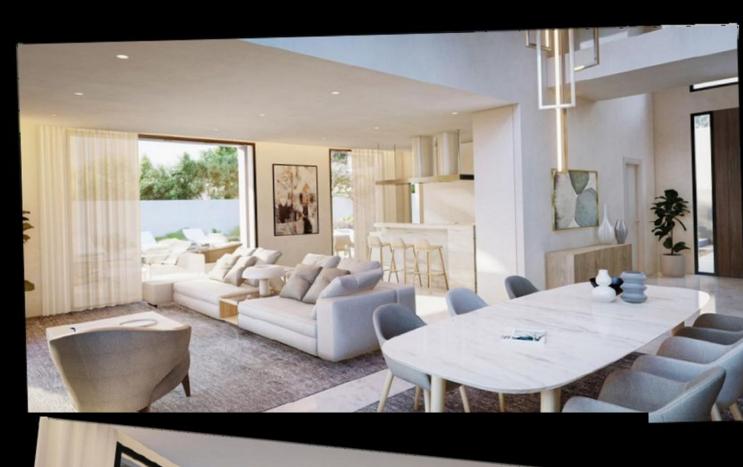

## Sales - Plot - Elviria 577.500€

Elviria Plot

Residential plot in Elviria, in the well-known area of Santa María Golf, just a step away from the golf course and all amenities, well-connected and only minutes away from Marbella and Puerto Banús, as well as the beach. It has access from two streets. With a building capacity of 30%, suitable for an individual villa of 7.5m in height, allowing for a construction of 326m2 + basement + terraces + porches. There is an available project for the construction of a total of 484.53m2 villa spanning 4 floors. The main floor would feature the entrance with access to a spacious open-style living and dining room with a kitchen, laundry room, and large windows leading directly to the terraces, gardens, and swimming pool. It would also include two bedrooms and two bathrooms, a dressing room, and access to the first floor via the staircase or elevator, where there would be three more bedrooms and two bathrooms, all with dressing rooms and terraces. Furthermore, from this floor, there would be access to a large solarium with a chill-out area, BBQ, jacuzzi, and incredible panoramic views. The basement would include a gym, bathroom, cinema room, wine cellar, and a private garage for multiple cars. Additionally, there would be two interior courtyards providing natural light, making it very bright. The exterior areas would be surrounded by gardens and a swimming pool with covered and uncovered terrace areas. The price shown is just the parcel.