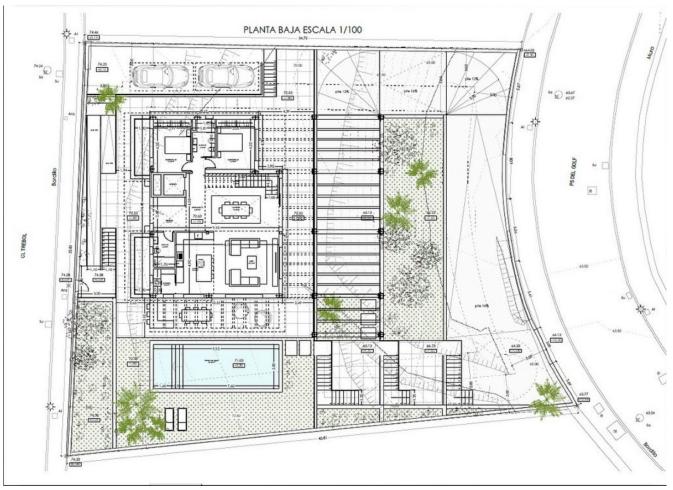

## Sales - Plot - Elviria 577.500€

Elviria Plot

Residential plot in Elviria, in the well-known area of Santa María Golf, just a step away from the golf course and all amenities, well-connected and only minutes away from Marbella and Puerto Banús, as well as the beach. It has access from two streets. With a building capacity of 30%, suitable for an individual villa of 7.5m in height, allowing for a construction of 326m2 + basement + terraces + porches. There is an available project for the construction of a total of 484.53m2 villa spanning 4 floors. The main floor would feature the entrance with access to a spacious open-style living and dining room with a kitchen, laundry room, and large windows leading directly to the terraces, gardens, and swimming pool. It would also include two bedrooms and two bathrooms, a dressing room, and access to the first floor via the staircase or elevator, where there would be three more bedrooms and two bathrooms, all with dressing rooms and terraces. Furthermore, from this floor, there would be access to a large solarium with a chill-out area, BBQ, jacuzzi, and incredible panoramic views. The basement would include a gym, bathroom, cinema room, wine cellar, and a private garage for multiple cars. Additionally, there would be two interior courtyards providing natural light, making it very bright. The exterior areas would be surrounded by gardens and a swimming pool with covered and uncovered terrace areas. The price shown is just the parcel.