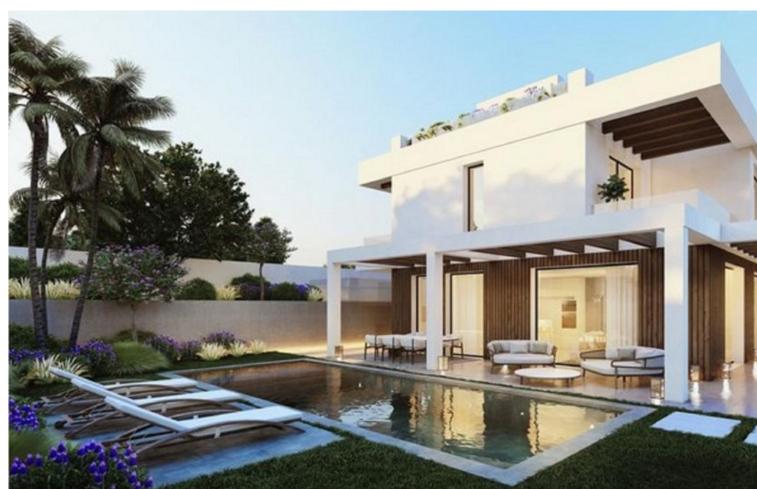

## Sales - Plot - Elviria 577.500€

Elviria Plot

Residential plot in Elviria, in the well-known area of Santa María Golf, just a step away from the golf course and all amenities, well-connected and only minutes away from Marbella and Puerto Banús, as well as the beach. It has access from two streets. With a building capacity of 30%, suitable for an individual villa of 7.5m in height, allowing for a construction of 326m2 + basement + terraces + porches. There is an available project for the construction of a total of 484.53m2 villa spanning 4 floors. The main floor would feature the entrance with access to a spacious open-style living and dining room with a kitchen, laundry room, and large windows leading directly to the terraces, gardens, and swimming pool. It would also include two bedrooms and two bathrooms, a dressing room, and access to the first floor via the staircase or elevator, where there would be three more bedrooms and two bathrooms, all with dressing rooms and terraces. Furthermore, from this floor, there would be access to a large solarium with a chill-out area, BBQ, jacuzzi, and incredible panoramic views. The basement would include a gym, bathroom, cinema room, wine cellar, and a private garage for multiple cars. Additionally, there would be two interior courtyards providing natural light, making it very bright. The exterior areas would be surrounded by gardens and a swimming pool with covered and uncovered terrace areas. The price shown is just the parcel.