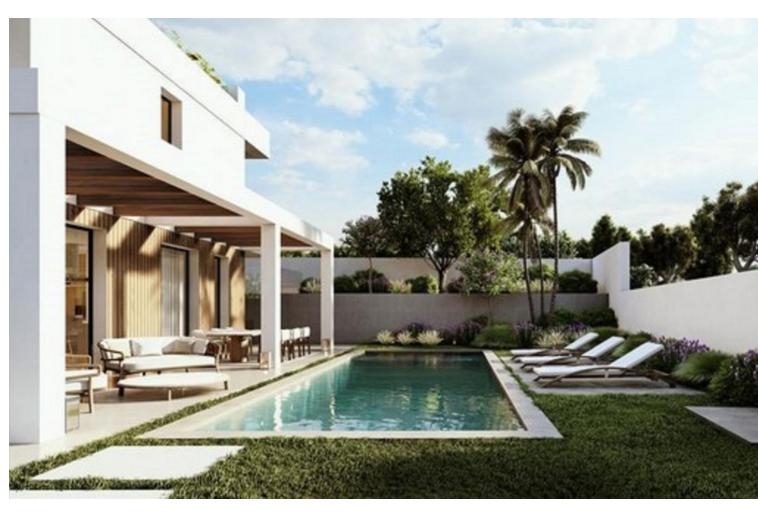

## Sales - Plot - Elviria 577.500€

Elviria Plot

Residential plot in Elviria, in the well-known area of Santa María Golf, just a step away from the golf course and all amenities, well-connected and only minutes away from Marbella and Puerto Banús, as well as the beach. It has access from two streets. With a building capacity of 30%, suitable for an individual villa of 7.5m in height, allowing for a construction of 326m2 + basement + terraces + porches. There is an available project for the construction of a total of 484.53m2 villa spanning 4 floors. The main floor would feature the entrance with access to a spacious open-style living and dining room with a kitchen, laundry room, and large windows leading directly to the terraces, gardens, and swimming pool. It would also include two bedrooms and two bathrooms, a dressing room, and access to the first floor via the staircase or elevator, where there would be three more bedrooms and two bathrooms, all with dressing rooms and terraces. Furthermore, from this floor, there would be access to a large solarium with a chill-out area, BBQ, jacuzzi, and incredible panoramic views. The basement would include a gym, bathroom, cinema room, wine cellar, and a private garage for multiple cars. Additionally, there would be two interior courtyards providing natural light, making it very bright. The exterior areas would be surrounded by gardens and a swimming pool with covered and uncovered terrace areas. The price shown is just the parcel.