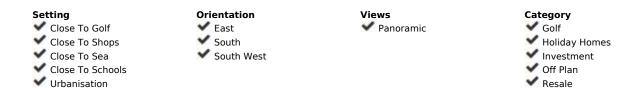

## Sales - Plot - Elviria 577.500€

Elviria Plot

Residential plot in Elviria, in the well-known area of Santa María Golf, just a step away from the golf course and all amenities, well-connected and only minutes away from Marbella and Puerto Banús, as well as the beach. It has access from two streets. With a building capacity of 30%, suitable for an individual villa of 7.5m in height, allowing for a construction of 326m2 + basement + terraces + porches. There is an available project for the construction of a total of 484.53m2 villa spanning 4 floors. The main floor would feature the entrance with access to a spacious open-style living and dining room with a kitchen, laundry room, and large windows leading directly to the terraces, gardens, and swimming pool. It would also include two bedrooms and two bathrooms, a dressing room, and access to the first floor via the staircase or elevator, where there would be three more bedrooms and two bathrooms, all with dressing rooms and terraces. Furthermore, from this floor, there would be access to a large solarium with a chill-out area, BBQ, jacuzzi, and incredible panoramic views. The basement would include a gym, bathroom, cinema room, wine cellar, and a private garage for multiple cars. Additionally, there would be two interior courtyards providing natural light, making it very bright. The exterior areas would be surrounded by gardens and a swimming pool with covered and uncovered terrace areas. The price shown is just the parcel.