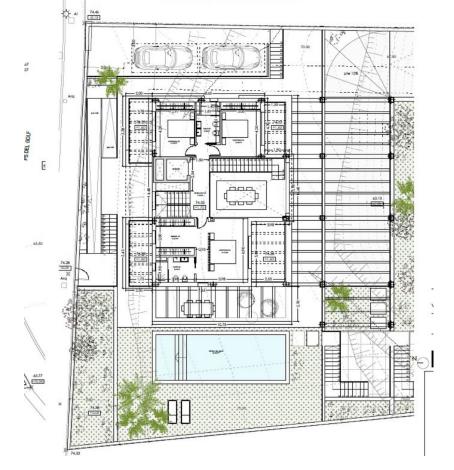

## Sales - Plot - Elviria 577.500€

Elviria Plot

Residential plot in Elviria, in the well-known area of Santa María Golf, just a step away from the golf course and all amenities, well-connected and only minutes away from Marbella and Puerto Banús, as well as the beach. It has access from two streets. With a building capacity of 30%, suitable for an individual villa of 7.5m in height, allowing for a construction of 326m2 + basement + terraces + porches. There is an available project for the construction of a total of 484.53m2 villa spanning 4 floors. The main floor would feature the entrance with access to a spacious open-style living and dining room with a kitchen, laundry room, and large windows leading directly to the terraces, gardens, and swimming pool. It would also include two bedrooms and two bathrooms, a dressing room, and access to the first floor via the staircase or elevator, where there would be three more bedrooms and two bathrooms, all with dressing rooms and terraces. Furthermore, from this floor, there would be access to a large solarium with a chill-out area, BBQ, jacuzzi, and incredible panoramic views. The basement would include a gym, bathroom, cinema room, wine cellar, and a private garage for multiple cars. Additionally, there would be two interior courtyards providing natural light, making it very bright. The exterior areas would be surrounded by gardens and a swimming pool with covered and uncovered terrace areas. The price shown is just the parcel.