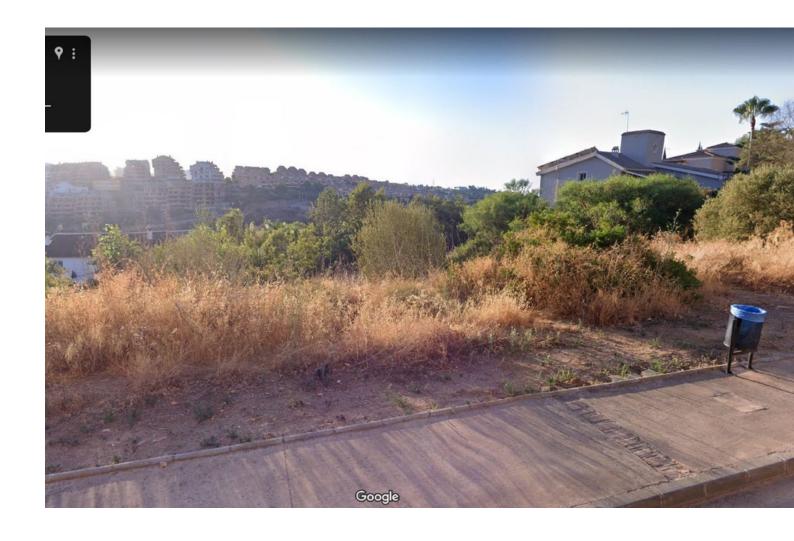

## Sales - Plot - Elviria 577.500€

Elviria Plot

Residential plot in Elviria, in the well-known area of Santa María Golf, just a step away from the golf course and all amenities, well-connected and only minutes away from Marbella and Puerto Banús, as well as the beach. It has access from two streets. With a building capacity of 30%, suitable for an individual villa of 7.5m in height, allowing for a construction of 326m2 + basement + terraces + porches. There is an available project for the construction of a total of 484.53m2 villa spanning 4 floors. The main floor would feature the entrance with access to a spacious open-style living and dining room with a kitchen, laundry room, and large windows leading directly to the terraces, gardens, and swimming pool. It would also include two bedrooms and two bathrooms, a dressing room, and access to the first floor via the staircase or elevator, where there would be three more bedrooms and two bathrooms, all with dressing rooms and terraces. Furthermore, from this floor, there would be access to a large solarium with a chill-out area, BBQ, jacuzzi, and incredible panoramic views. The basement would include a gym, bathroom, cinema room, wine cellar, and a private garage for multiple cars. Additionally, there would be two interior courtyards providing natural light, making it very bright. The exterior areas would be surrounded by gardens and a swimming pool with covered and uncovered terrace areas. The price shown is just the parcel.