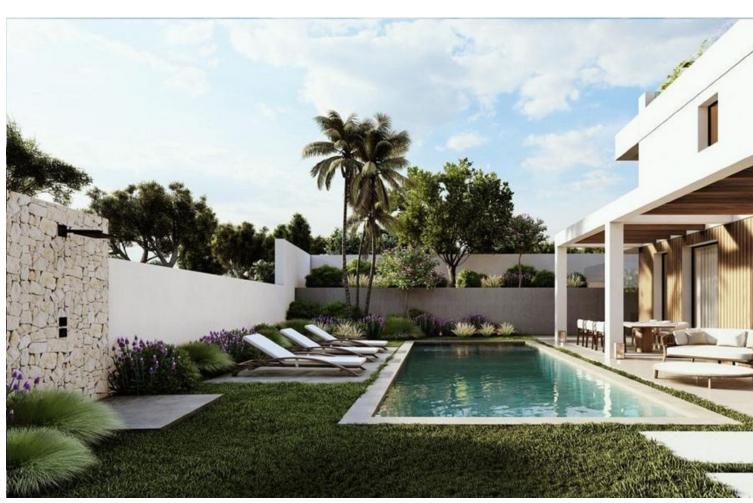

## Sales - Plot - Elviria 577.500€

Elviria Plot

Residential plot in Elviria, in the well-known area of Santa María Golf, just a step away from the golf course and all amenities, well-connected and only minutes away from Marbella and Puerto Banús, as well as the beach. It has access from two streets. With a building capacity of 30%, suitable for an individual villa of 7.5m in height, allowing for a construction of 326m2 + basement + terraces + porches. There is an available project for the construction of a total of 484.53m2 villa spanning 4 floors. The main floor would feature the entrance with access to a spacious open-style living and dining room with a kitchen, laundry room, and large windows leading directly to the terraces, gardens, and swimming pool. It would also include two bedrooms and two bathrooms, a dressing room, and access to the first floor via the staircase or elevator, where there would be three more bedrooms and two bathrooms, all with dressing rooms and terraces. Furthermore, from this floor, there would be access to a large solarium with a chill-out area, BBQ, jacuzzi, and incredible panoramic views. The basement would include a gym, bathroom, cinema room, wine cellar, and a private garage for multiple cars. Additionally, there would be two interior courtyards providing natural light, making it very bright. The exterior areas would be surrounded by gardens and a swimming pool with covered and uncovered terrace areas. The price shown is just the parcel.