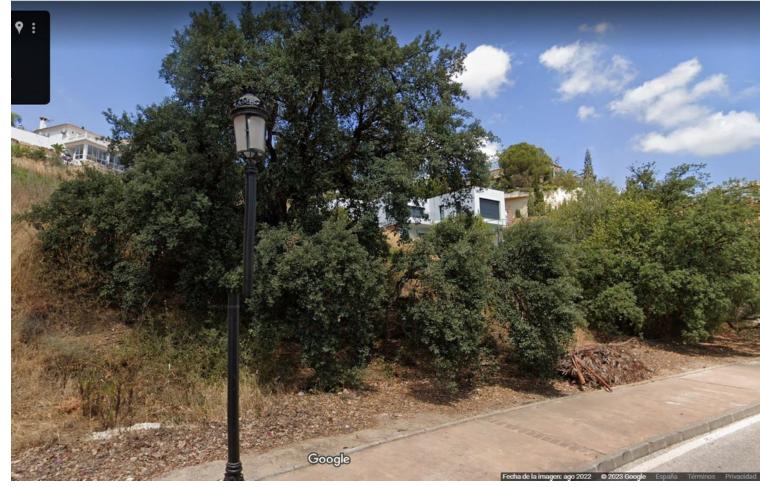

## Sales - Plot - Elviria 577.500€

Elviria Plot

Residential plot in Elviria, in the well-known area of Santa María Golf, just a step away from the golf course and all amenities, well-connected and only minutes away from Marbella and Puerto Banús, as well as the beach. It has access from two streets. With a building capacity of 30%, suitable for an individual villa of 7.5m in height, allowing for a construction of 326m2 + basement + terraces + porches. There is an available project for the construction of a total of 484.53m2 villa spanning 4 floors. The main floor would feature the entrance with access to a spacious open-style living and dining room with a kitchen, laundry room, and large windows leading directly to the terraces, gardens, and swimming pool. It would also include two bedrooms and two bathrooms, a dressing room, and access to the first floor via the staircase or elevator, where there would be three more bedrooms and two bathrooms, all with dressing rooms and terraces. Furthermore, from this floor, there would be access to a large solarium with a chill-out area, BBQ, jacuzzi, and incredible panoramic views. The basement would include a gym, bathroom, cinema room, wine cellar, and a private garage for multiple cars. Additionally, there would be two interior courtyards providing natural light, making it very bright. The exterior areas would be surrounded by gardens and a swimming pool with covered and uncovered terrace areas. The price shown is just the parcel.