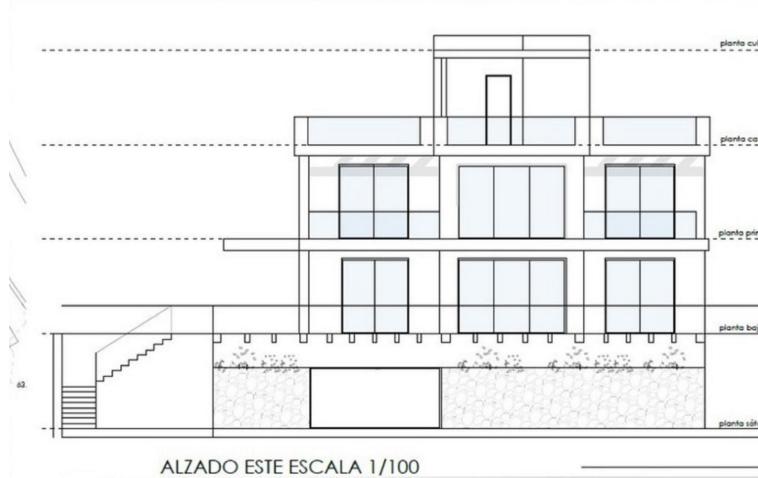

## Sales - Plot - Elviria 577.500€

Elviria Plot

Residential plot in Elviria, in the well-known area of Santa María Golf, just a step away from the golf course and all amenities, well-connected and only minutes away from Marbella and Puerto Banús, as well as the beach. It has access from two streets. With a building capacity of 30%, suitable for an individual villa of 7.5m in height, allowing for a construction of 326m2 + basement + terraces + porches. There is an available project for the construction of a total of 484.53m2 villa spanning 4 floors. The main floor would feature the entrance with access to a spacious open-style living and dining room with a kitchen, laundry room, and large windows leading directly to the terraces, gardens, and swimming pool. It would also include two bedrooms and two bathrooms, a dressing room, and access to the first floor via the staircase or elevator, where there would be three more bedrooms and two bathrooms, all with dressing rooms and terraces. Furthermore, from this floor, there would be access to a large solarium with a chill-out area, BBQ, jacuzzi, and incredible panoramic views. The basement would include a gym, bathroom, cinema room, wine cellar, and a private garage for multiple cars. Additionally, there would be two interior courtyards providing natural light, making it very bright. The exterior areas would be surrounded by gardens and a swimming pool with covered and uncovered terrace areas. The price shown is just the parcel.