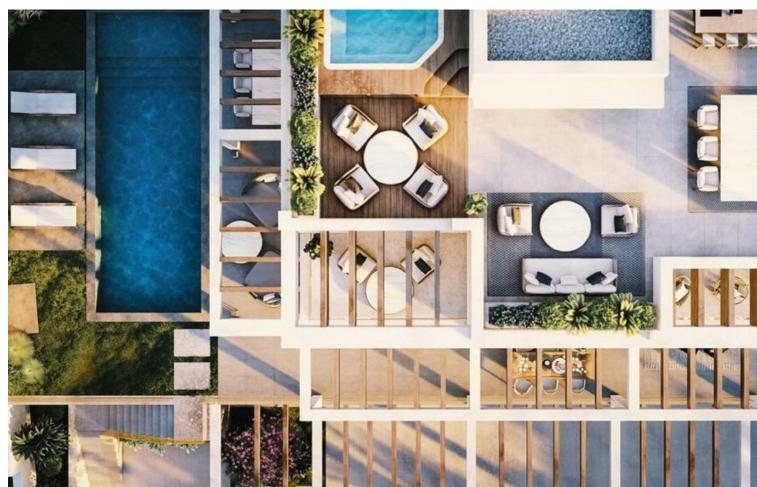

## Sales - Plot - Elviria 577.500€

Elviria Plot

Residential plot in Elviria, in the well-known area of Santa María Golf, just a step away from the golf course and all amenities, well-connected and only minutes away from Marbella and Puerto Banús, as well as the beach. It has access from two streets. With a building capacity of 30%, suitable for an individual villa of 7.5m in height, allowing for a construction of 326m2 + basement + terraces + porches. There is an available project for the construction of a total of 484.53m2 villa spanning 4 floors. The main floor would feature the entrance with access to a spacious open-style living and dining room with a kitchen, laundry room, and large windows leading directly to the terraces, gardens, and swimming pool. It would also include two bedrooms and two bathrooms, a dressing room, and access to the first floor via the staircase or elevator, where there would be three more bedrooms and two bathrooms, all with dressing rooms and terraces. Furthermore, from this floor, there would be access to a large solarium with a chill-out area, BBQ, jacuzzi, and incredible panoramic views. The basement would include a gym, bathroom, cinema room, wine cellar, and a private garage for multiple cars. Additionally, there would be two interior courtyards providing natural light, making it very bright. The exterior areas would be surrounded by gardens and a swimming pool with covered and uncovered terrace areas. The price shown is just the parcel.