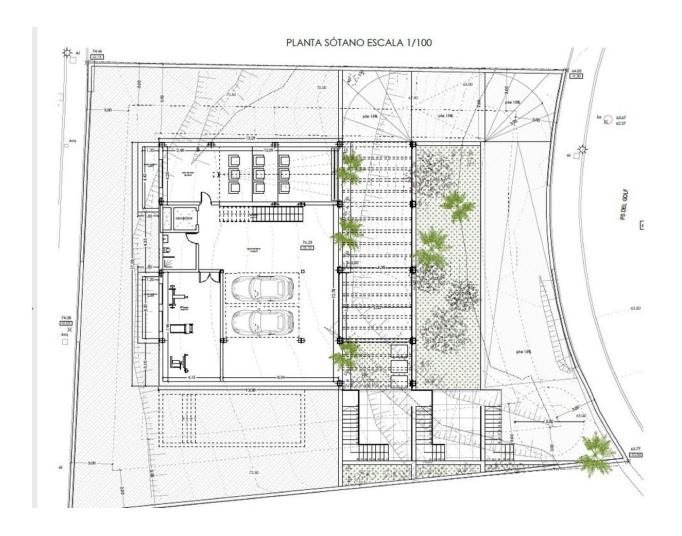

## Sales - Plot - Elviria 577.500€

Elviria Plot

Residential plot in Elviria, in the well-known area of Santa María Golf, just a step away from the golf course and all amenities, well-connected and only minutes away from Marbella and Puerto Banús, as well as the beach. It has access from two streets. With a building capacity of 30%, suitable for an individual villa of 7.5m in height, allowing for a construction of 326m2 + basement + terraces + porches. There is an available project for the construction of a total of 484.53m2 villa spanning 4 floors. The main floor would feature the entrance with access to a spacious open-style living and dining room with a kitchen, laundry room, and large windows leading directly to the terraces, gardens, and swimming pool. It would also include two bedrooms and two bathrooms, a dressing room, and access to the first floor via the staircase or elevator, where there would be three more bedrooms and two bathrooms, all with dressing rooms and terraces. Furthermore, from this floor, there would be access to a large solarium with a chill-out area, BBQ, jacuzzi, and incredible panoramic views. The basement would include a gym, bathroom, cinema room, wine cellar, and a private garage for multiple cars. Additionally, there would be two interior courtyards providing natural light, making it very bright. The exterior areas would be surrounded by gardens and a swimming pool with covered and uncovered terrace areas. The price shown is just the parcel.